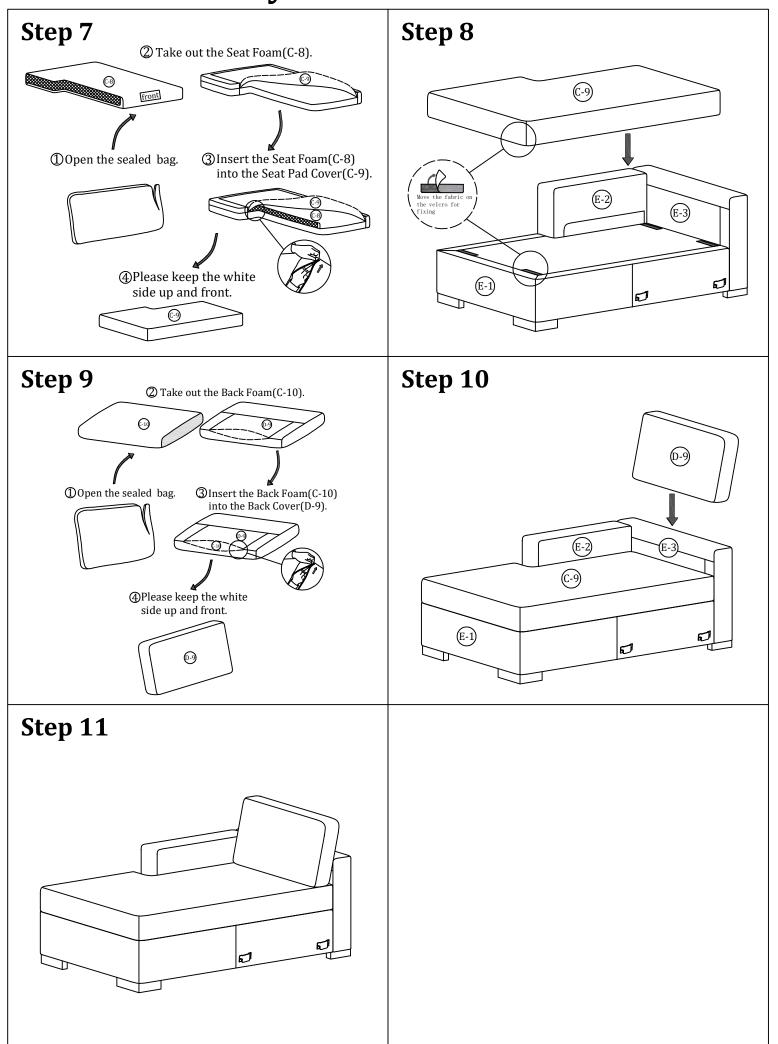

Seat Foam

(C-9) 1pc

Seat Pad Cover

(C-10) 1pc

**Back Foam** 

(D-9) 1pc

**Back Cover** 

# Assembly Instruction of Sofa