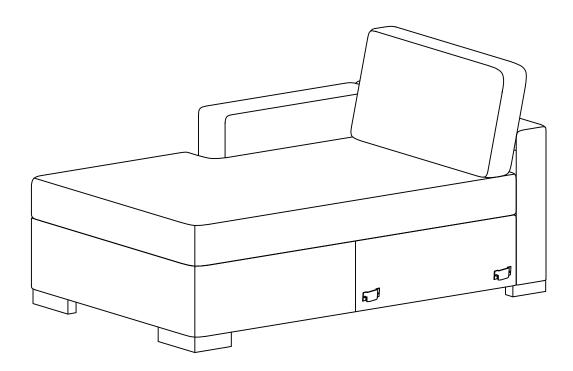

#### Main structure accessories

(E-1) 1pc

Sofa Frame

(E-2) 1pc

Armrest(L)

(E-3) 1pc

Back Frame

(C-8) 1pc

Seat Foam

(C-9) 1pc

Seat Pad Cover

(C-10) 1pc

**Back Foam** 

(D-9) 1pc

**Back Cover** 