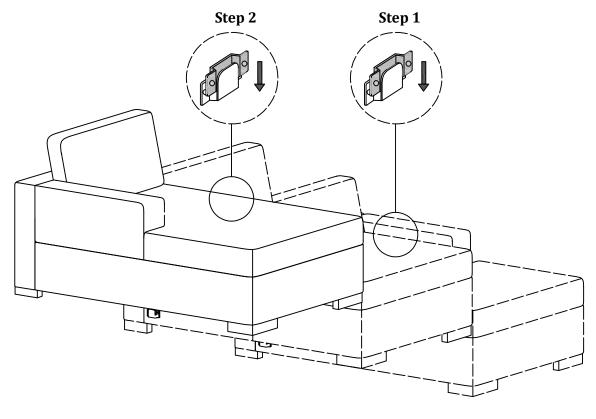

### Step 5

Additional products need to be purchased before connecting.

Assemble from right to left.

#### Step 6