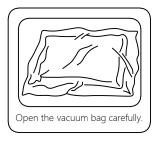

  Please do not take off the cover, and do not wash. of children or animals to avoid the risk of choking or suffocation.

Your cushions come vacuum packed and sealed for shipping. To restore the cushion's original shape, follow the steps below.

After packing up, place them in somewhere dry and ventilated. After about 72-96 hours. It can be restored to the best use condition.