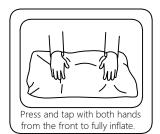

  Please do not take off the cover, and do not wash. of children or animals to avoid the risk of choking or suffocation.

Your cushions come vacuum packed and sealed for shipping. To restore the cushion's original shape, follow the steps below.

After packing up, place them in somewhere dry and ventilated. After about 72-96 hours. It can be restored to the best use condition.