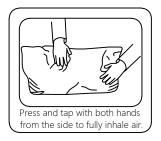

  Please do not take off the cover, and do not wash. of children or animals to avoid the risk of choking or suffocation.

Your cushions come vacuum packed and sealed for shipping. To restore the cushion's original shape, follow the steps below.

After packing up, place them in somewhere dry and ventilated. After about 72-96 hours. It can be restored to the best use condition.