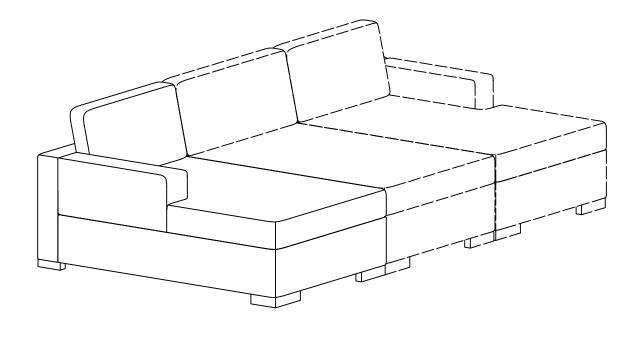

hipping. To restore the cushion's original shape, follow the steps below.









After packing up, place them in somewhere dry and ventilated. After about 72-96 hours. It can be restored to the best use condition.

## Assembly Instruction of Sofa



### Hardware parts



#### Structural accessories



#### Main structure accessories



(E-1) 1pc

Sofa Frame



(E-2) 1pc

Armrest(L)



(E-3) 1pc

Back Frame



(C-8) 1pc

Seat Foam



(C-9) 1pc

Seat Pad Cover



(C-10) 1pc

**Back Foam** 



(D-9) 1pc

**Back Cover** 

# Assembly Instruction of Sofa



# Assembly Instruction of Sofa



# **Assembly Instruction of Combination**



# **Assembly Instruction of Combination**

### Step 5

Additional products need to be purchased before connecting.

Assemble from right to left.



#### Step 6