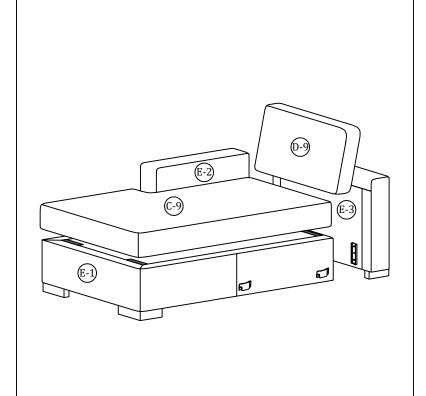

#### Main structure accessories

(E-1) 1pc

Sofa Frame

(E-2) 1pc

Armrest(L)

(E-3) 1pc

Back Frame

(C-8) 1pc

Seat Foam

(C-9) 1pc

Seat Pad Cover

(C-10) 1pc

**Back Foam** 

(D-9) 1pc

**Back Cover** 