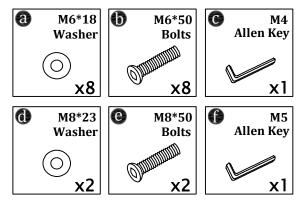

is intended for. Approximate assembly time: 30 minutes.
- Please do not throw away any of the packaging or the instruction until you have checked all the components and hardware and the furniture is fully assembled. Please ensure that the packaging is disposed in a safe and environmentally friendly way.
- Keep all components and packaging out of reach 

  Please do not take off the cover, and do not wash. of children or animals to avoid the risk of choking or suffocation.

Your cushions come vacuum packed and sealed for shipping. To restore the cushion's original shape, follow the steps below.









After packing up, place them in somewhere dry and ventilated. After about 72-96 hours. It can be restored to the best use condition.

## Assembly Instruction of Sofa



### Hardware parts



#### Structural accessories



#### Main structure accessories



(E-1) 1pc

Sofa Frame



(E-2) 1pc

Armrest(L)



(E-3) 1pc

Back Frame



(C-8) 1pc

Seat Foam



(C-9) 1pc

Seat Pad Cover



(C-10) 1pc

**Back Foam** 



(D-9) 1pc

**Back Cover** 

# Assembly Instruction of Sofa



# Assembly Instruction of Sofa



# **Assembly Instruction of Combination**



# **Assembly Instruction of Combination**

### Step 5

Additional products need to be purchased before connecting.

Assemble from right to left.



#### Step 6