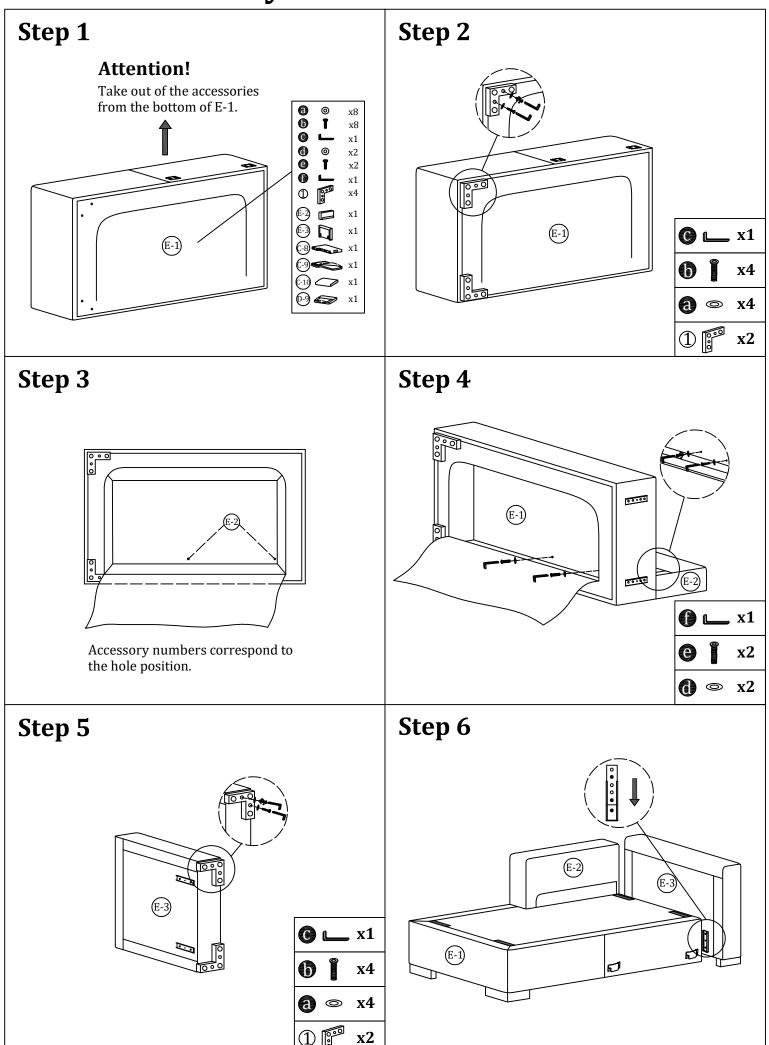

### Step 5

Additional products need to be purchased before connecting.

Assemble from right to left.

#### Step 6