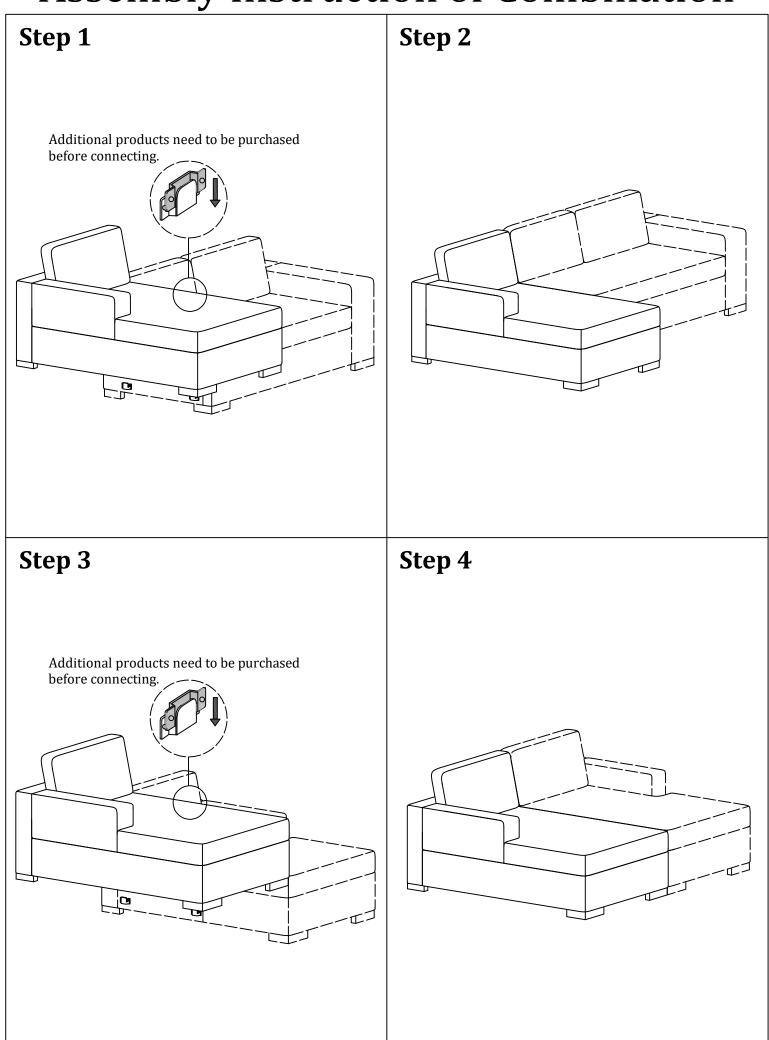

# **Assembly Instruction of Combination**

### Step 5

Additional products need to be purchased before connecting.

Assemble from right to left.