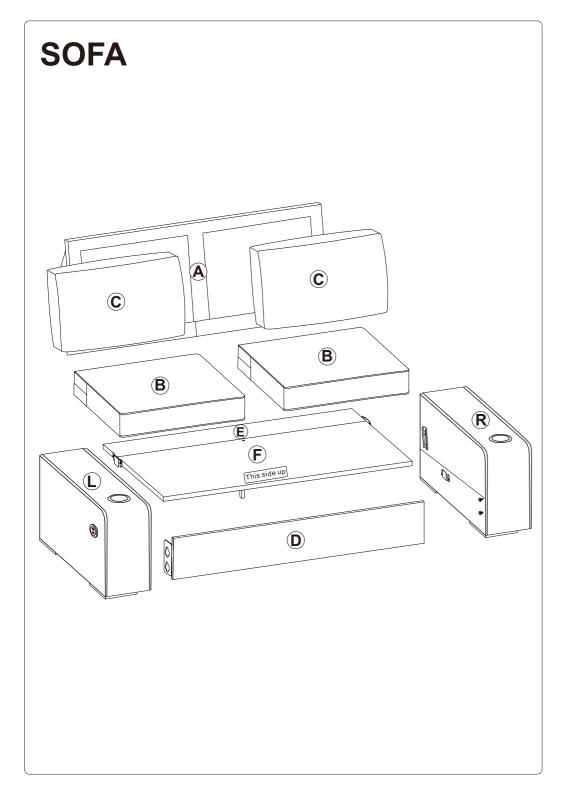

he sofa, on a carpeted or padded area, in the room that it is intended for. Approximate assembly time: 30 minutes.
- Keep all components and packaging out of reach of children or animals to avoid risk of choking or suffocation.

- Please do not throw away any of the packaging or the instruction until you have checked all the components and hardware and the furniture is fully assembled.
   Please ensure that the packaging is disposed in a safe and environmentally friendly way.
- Please do not take off the cover, and do not wash.

Your cushions come vacuum packed and sealed for shipping. To restore the cushion's original shape. follow the steps below.









After packing up, place them in somewhere dry and venslated. After about 72-96 hours. It can be restored to the best use condition.



## **Hardware parts**



















## Main structure accessories