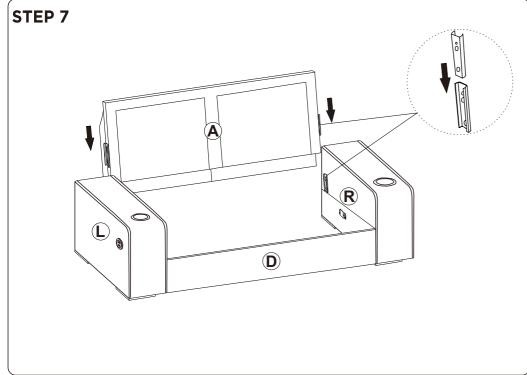

30 minutes.
- Keep all components and packaging out of reach of children or animals to avoid risk of choking or suffocation.

- Please do not throw away any of the packaging or the instruction until you have checked all the components and hardware and the furniture is fully assembled.
   Please ensure that the packaging is disposed in a safe and environmentally friendly way.
- Please do not take off the cover, and do not wash.

Your cushions come vacuum packed and sealed for shipping. To restore the cushion's original shape. follow the steps below.









After packing up, place them in somewhere dry and venslated. After about 72-96 hours. It can be restored to the best use condition.



## **Hardware parts**



















## Main structure accessories