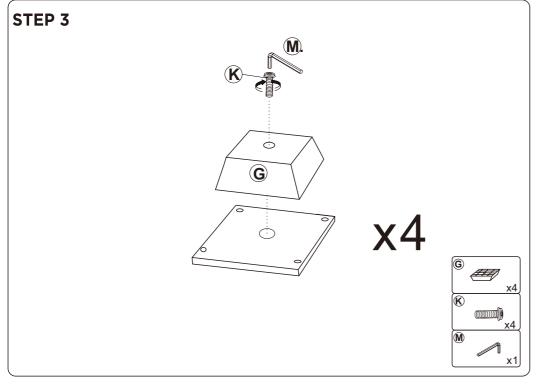

ly time: 30 minutes.
- Keep all components and packaging out of reach of children or animals to avoid risk of choking or suffocation.

- Please do not throw away any of the packaging or the instruction until you have checked all the components and hardware and the furniture is fully assembled.
   Please ensure that the packaging is disposed in a safe and environmentally friendly way.
- Please do not take off the cover, and do not wash.

Your cushions come vacuum packed and sealed for shipping. To restore the cushion's original shape. follow the steps below.









After packing up, place them in somewhere dry and venslated. After about 72-96 hours. It can be restored to the best use condition.



## **Hardware parts**



















## Main structure accessories