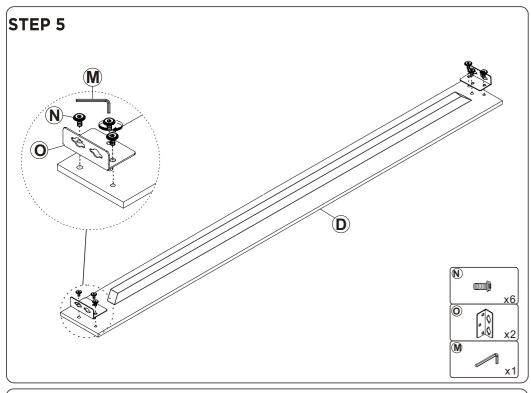

ime: 30 minutes.
- Keep all components and packaging out of reach of children or animals to avoid risk of choking or suffocation.

- Please do not throw away any of the packaging or the instruction until you have checked all the components and hardware and the furniture is fully assembled.
   Please ensure that the packaging is disposed in a safe and environmentally friendly way.
- Please do not take off the cover, and do not wash.

Your cushions come vacuum packed and sealed for shipping. To restore the cushion's original shape. follow the steps below.









After packing up, place them in somewhere dry and venslated. After about 72-96 hours. It can be restored to the best use condition.



## **Hardware parts**



















## Main structure accessories