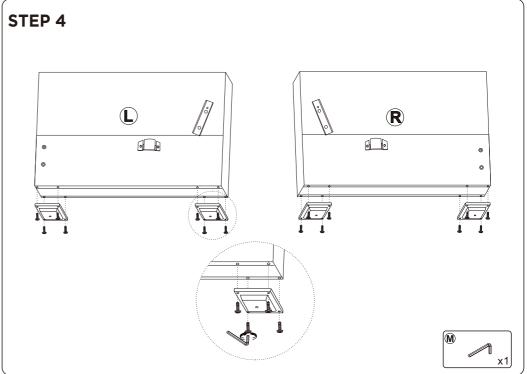

time: 30 minutes.
- Keep all components and packaging out of reach of children or animals to avoid risk of choking or suffocation.

- Please do not throw away any of the packaging or the instruction until you have checked all the components and hardware and the furniture is fully assembled.
   Please ensure that the packaging is disposed in a safe and environmentally friendly way.
- Please do not take off the cover, and do not wash.

Your cushions come vacuum packed and sealed for shipping. To restore the cushion's original shape. follow the steps below.









After packing up, place them in somewhere dry and venslated. After about 72-96 hours. It can be restored to the best use condition.



## **Hardware parts**



















## Main structure accessories