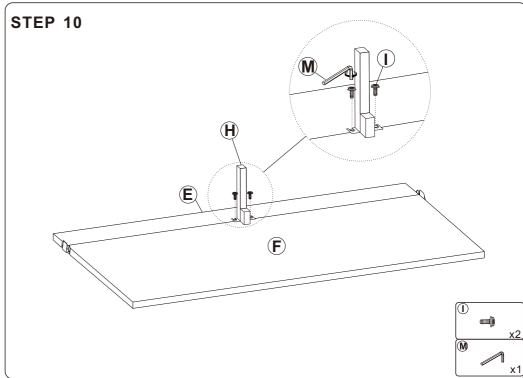

nutes.
- Keep all components and packaging out of reach of children or animals to avoid risk of choking or suffocation.

- Please do not throw away any of the packaging or the instruction until you have checked all the components and hardware and the furniture is fully assembled.
   Please ensure that the packaging is disposed in a safe and environmentally friendly way.
- Please do not take off the cover, and do not wash.

Your cushions come vacuum packed and sealed for shipping. To restore the cushion's original shape. follow the steps below.









After packing up, place them in somewhere dry and venslated. After about 72-96 hours. It can be restored to the best use condition.



## **Hardware parts**



















## Main structure accessories