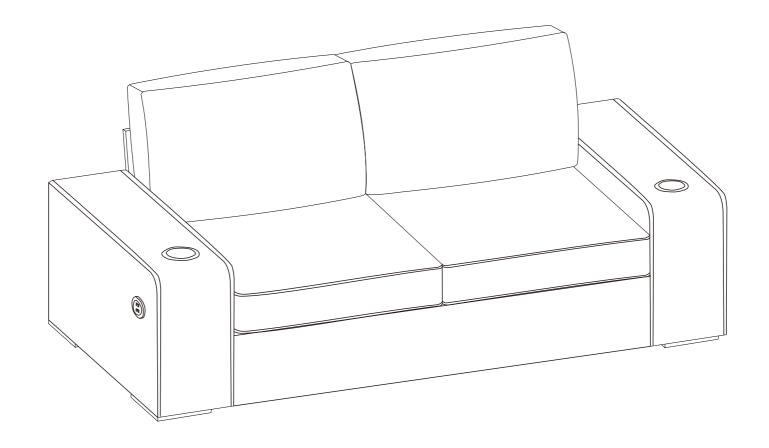

# CONTEMPORARY SOFA Assembly Instruction





#### NOTE:

Comes with TWO PACKAGES with TWO TRACKINGS, may NOT be delivered at the same time.

Any question please feel free to contact us: support@merluxyhome.com TEL:901-347-2181
We will provide further assistance within 24 hours.



# Safety and Care Advice

# Important – Please read these instructions fully before starting assembly

Thanks for your purchase. Before the assembly. Please follow the instruction to check if all the spare parts and screws are intact.

- Considering the size and weight of the sofa, we recommend two adults to assemble the sofa, on a carpeted or padded area, in the room that it is intended for. Approximate assembly time: 30 minutes.
- Keep all components and packaging out of reach of children or animals to avoid risk of choking or suffocation.

- Please d