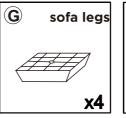

padded area, in the room that it is intended for. Approximate assembly time: 30 minutes.
- Keep all components and packaging out of reach of children or animals to avoid risk of choking or suffocation.

- Please do not throw away any of the packaging or the instruction until you have checked all the components and hardware and the furniture is fully assembled.
   Please ensure that the packaging is disposed in a safe and environmentally friendly way.
- Please do not take off the cover, and do not wash.

Your cushions come vacuum packed and sealed for shipping. To restore the cushion's original shape. follow the steps below.









After packing up, place them in somewhere dry and venslated. After about 72-96 hours. It can be restored to the best use condition.



## **Hardware parts**



















## Main structure accessories