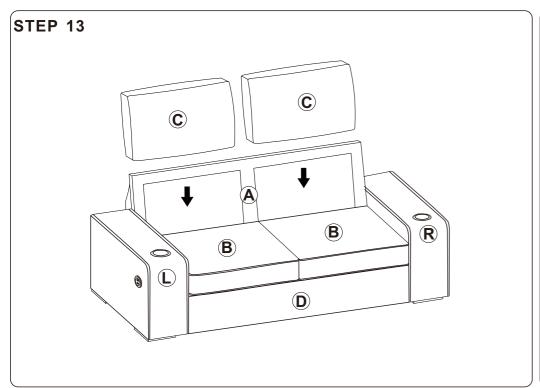

- Keep all components and packaging out of reach of children or animals to avoid risk of choking or suffocation.

- Please do not throw away any of the packaging or the instruction until you have checked all the components and hardware and the furniture is fully assembled.
   Please ensure that the packaging is disposed in a safe and environmentally friendly way.
- Please do not take off the cover, and do not wash.

Your cushions come vacuum packed and sealed for shipping. To restore the cushion's original shape. follow the steps below.









After packing up, place them in somewhere dry and venslated. After about 72-96 hours. It can be restored to the best use condition.



## **Hardware parts**



















## Main structure accessories