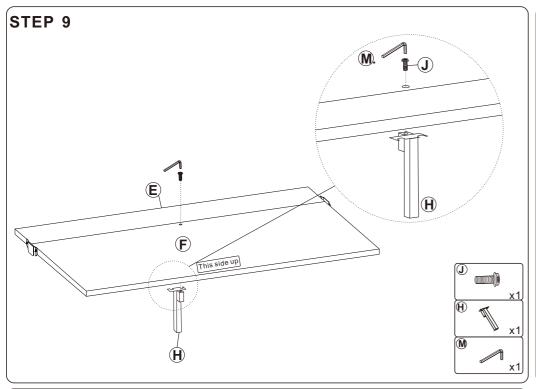

minutes.
- Keep all components and packaging out of reach of children or animals to avoid risk of choking or suffocation.

- Please do not throw away any of the packaging or the instruction until you have checked all the components and hardware and the furniture is fully assembled.
   Please ensure that the packaging is disposed in a safe and environmentally friendly way.
- Please do not take off the cover, and do not wash.

Your cushions come vacuum packed and sealed for shipping. To restore the cushion's original shape. follow the steps below.









After packing up, place them in somewhere dry and venslated. After about 72-96 hours. It can be restored to the best use condition.



## **Hardware parts**



















## Main structure accessories