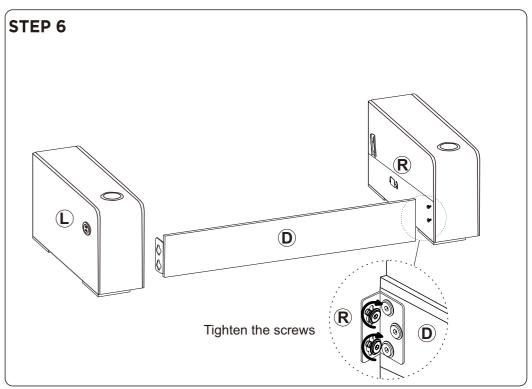

e: 30 minutes.
- Keep all components and packaging out of reach of children or animals to avoid risk of choking or suffocation.

- Please do not throw away any of the packaging or the instruction until you have checked all the components and hardware and the furniture is fully assembled.
   Please ensure that the packaging is disposed in a safe and environmentally friendly way.
- Please do not take off the cover, and do not wash.

Your cushions come vacuum packed and sealed for shipping. To restore the cushion's original shape. follow the steps below.









After packing up, place them in somewhere dry and venslated. After about 72-96 hours. It can be restored to the best use condition.



## **Hardware parts**



















## Main structure accessories