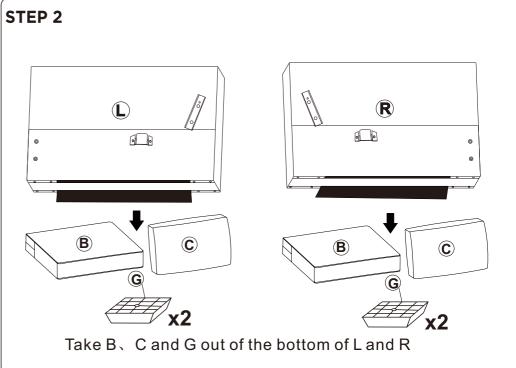

mbly time: 30 minutes.
- Keep all components and packaging out of reach of children or animals to avoid risk of choking or suffocation.

- Please do not throw away any of the packaging or the instruction until you have checked all the components and hardware and the furniture is fully assembled.
   Please ensure that the packaging is disposed in a safe and environmentally friendly way.
- Please do not take off the cover, and do not wash.

Your cushions come vacuum packed and sealed for shipping. To restore the cushion's original shape. follow the steps below.









After packing up, place them in somewhere dry and venslated. After about 72-96 hours. It can be restored to the best use condition.



## **Hardware parts**



















## Main structure accessories