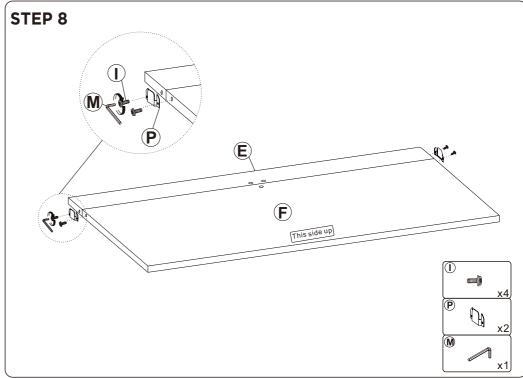

0 minutes.
- Keep all components and packaging out of reach of children or animals to avoid risk of choking or suffocation.

- Please do not throw away any of the packaging or the instruction until you have checked all the components and hardware and the furniture is fully assembled.
   Please ensure that the packaging is disposed in a safe and environmentally friendly way.
- Please do not take off the cover, and do not wash.

Your cushions come vacuum packed and sealed for shipping. To restore the cushion's original shape. follow the steps below.









After packing up, place them in somewhere dry and venslated. After about 72-96 hours. It can be restored to the best use condition.



## **Hardware parts**



















## Main structure accessories