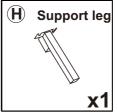

added area, in the room that it is intended for. Approximate assembly time: 30 minutes.
- Keep all components and packaging out of reach of children or animals to avoid risk of choking or suffocation.

- Please do not throw away any of the packaging or the instruction until you have checked all the components and hardware and the furniture is fully assembled.
   Please ensure that the packaging is disposed in a safe and environmentally friendly way.
- Please do not take off the cover, and do not wash.

Your cushions come vacuum packed and sealed for shipping. To restore the cushion's original shape. follow the steps below.









After packing up, place them in somewhere dry and venslated. After about 72-96 hours. It can be restored to the best use condition.



## **Hardware parts**



















## Main structure accessories