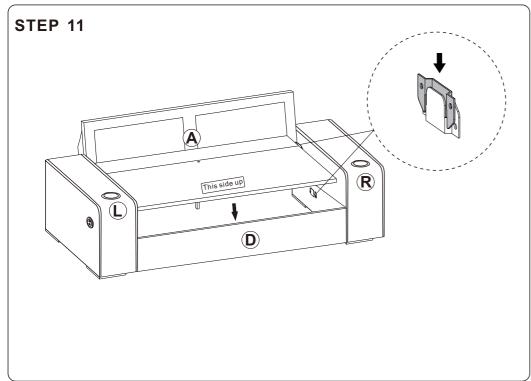

tes.
- Keep all components and packaging out of reach of children or animals to avoid risk of choking or suffocation.

- Please do not throw away any of the packaging or the instruction until you have checked all the components and hardware and the furniture is fully assembled.
   Please ensure that the packaging is disposed in a safe and environmentally friendly way.
- Please do not take off the cover, and do not wash.

Your cushions come vacuum packed and sealed for shipping. To restore the cushion's original shape. follow the steps below.









After packing up, place them in somewhere dry and venslated. After about 72-96 hours. It can be restored to the best use condition.



## **Hardware parts**



















## Main structure accessories