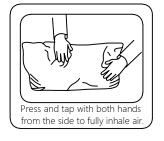

  Please do not take off the cover, and do not wash. of children or animals to avoid the risk of choking or suffocation.

Your cushions come vacuum packed and sealed for shipping. To restore the cushion's original shape, follow the steps below.

After packing up, place them in somewhere dry and ventilated. After about 72-96 hours. It can be restored to the best use condition.