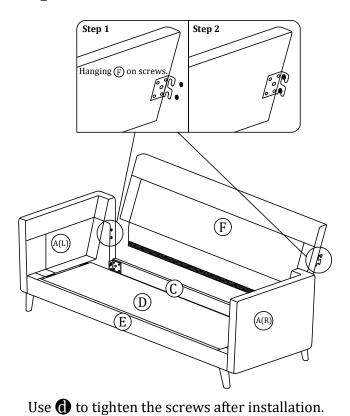

d environmentally friendly way.
- Keep all components and packaging out of reach 

  Please do not take off the cover, and do not wash. of children or animals to avoid the risk of choking or suffocation.

Your cushions come vacuum packed and sealed for shipping. To restore the cushion's original shape, follow the steps below.









After packing up, place them in somewhere dry and ventilated. After about 72-96 hours. It can be restored to the best use condition.

# Assembly Instruction of Sofa



### Hardware parts



### Structural accessories



### Main structure accessories



# Assembly Instruction of Sofa



### Step 2



**1** L x1





Use **(1)** to tighten the screws after installation.



# Assembly Instruction of Sofa

### Step 4



# Step 5



### 

# Step 6



### Step 7



**d L** 

\_ x1

# Step 8 Step 9 Step 9



Assembly Instruction of Sofa Step 12 Step 13 (H)(I(r)  $\bigcirc$  $\bigcirc$ H) (J(R) F  $\bigoplus$ (D)  $\widehat{\mathbb{H}}$ (A(R) (A(R)