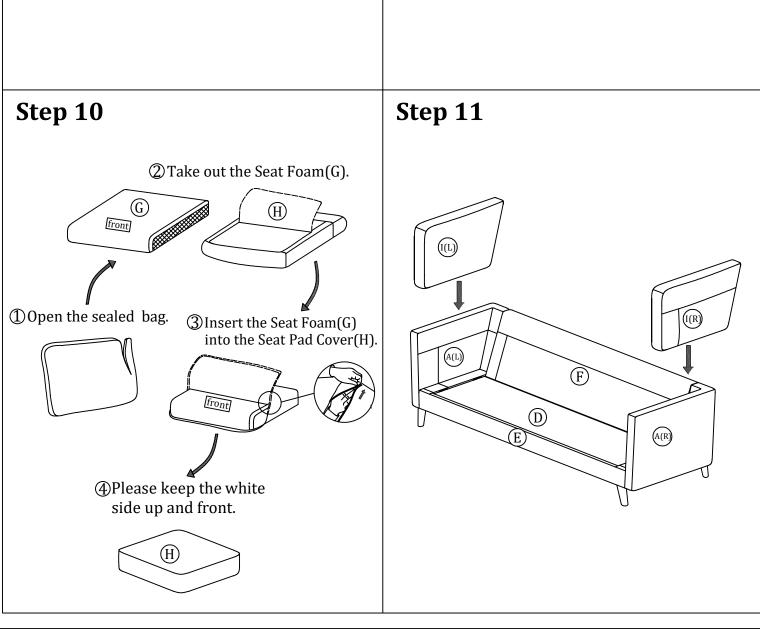

  Please do not take off the cover, and do not wash. of children or animals to avoid the risk of choking or suffocation.

Your cushions come vacuum packed and sealed for shipping. To restore the cushion's original shape, follow the steps below.

After packing up, place them in somewhere dry and ventilated. After about 72-96 hours. It can be restored to the best use condition.