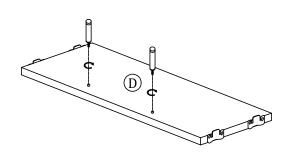

that the packaging is disposed in a safe and environmentally friendly way.
- Keep all components and packaging out of reach 

  Please do not take off the cover, and do not wash. of children or animals to avoid the risk of choking or suffocation.

Your cushions come vacuum packed and sealed for shipping. To restore the cushion's original shape, follow the steps below.









After packing up, place them in somewhere dry and ventilated. After about 72-96 hours. It can be restored to the best use condition.

# Assembly Instruction of Sofa



### Hardware parts



### Structural accessories



### Main structure accessories



# Assembly Instruction of Sofa



### Step 2



**1** L x1





Use **(1)** to tighten the screws after installation.



# Assembly Instruction of Sofa

### Step 4



# Step 5



### 

# Step 6



### Step 7



**d L** 

\_ x1

# Step 8 Step 9 Step 9



Assembly Instruction of Sofa Step 12 Step 13 (H)(I(r)  $\bigcirc$  $\bigcirc$ H) (J(R) F  $\bigoplus$ (D)  $\widehat{\mathbb{H}}$ (A(R) (A(R)