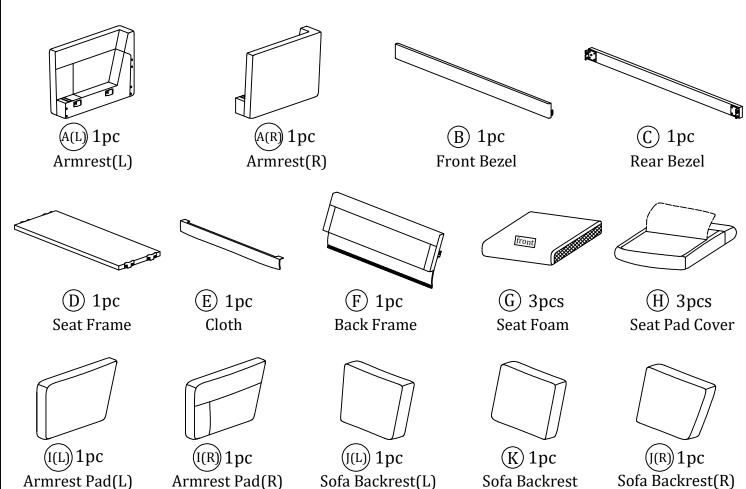

se do not throw away any of the packaging or the instruction until you have checked all the components and hardware and the furniture is fully assembled. Please ensure that the packaging is disposed in a safe and environmentally friendly way.
- Keep all components and packaging out of reach 

  Please do not take off the cover, and do not wash. of children or animals to avoid the risk of choking or suffocation.

Your cushions come vacuum packed and sealed for shipping. To restore the cushion's original shape, follow the steps below.









After packing up, place them in somewhere dry and ventilated. After about 72-96 hours. It can be restored to the best use condition.

# Assembly Instruction of Sofa



### Hardware parts



### Structural accessories



### Main structure accessories



# Assembly Instruction of Sofa



### Step 2



**1** L x1





Use **(1)** to tighten the screws after installation.



# Assembly Instruction of Sofa

### Step 4



# Step 5



### 

# Step 6



### Step 7



**d L** 

\_ x1

# Step 8 Step 9 Step 9



Assembly Instruction of Sofa Step 12 Step 13 (H)(I(r)  $\bigcirc$  $\bigcirc$ H) (J(R) F  $\bigoplus$ (D)  $\widehat{\mathbb{H}}$ (A(R) (A(R)