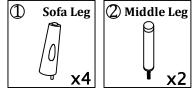

assembly time: 30 minutes.
- Please do not throw away any of the packaging or the instruction until you have checked all the components and hardware and the furniture is fully assembled. Please ensure that the packaging is disposed in a safe and environmentally friendly way.
- Keep all components and packaging out of reach 

  Please do not take off the cover, and do not wash. of children or animals to avoid the risk of choking or suffocation.

Your cushions come vacuum packed and sealed for shipping. To restore the cushion's original shape, follow the steps below.









After packing up, place them in somewhere dry and ventilated. After about 72-96 hours. It can be restored to the best use condition.

# Assembly Instruction of Sofa



### Hardware parts



### Structural accessories



### Main structure accessories



# Assembly Instruction of Sofa



### Step 2



**1** L x1





Use **(1)** to tighten the screws after installation.



# Assembly Instruction of Sofa

### Step 4



# Step 5



### 

# Step 6



### Step 7



**d L** 

\_ x1

# Step 8 Step 9 Step 9



Assembly Instruction of Sofa Step 12 Step 13 (H)(I(r)  $\bigcirc$  $\bigcirc$ H) (J(R) F  $\bigoplus$ (D)  $\widehat{\mathbb{H}}$ (A(R) (A(R)