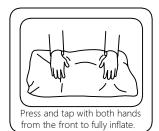

  Please do not take off the cover, and do not wash. of children or animals to avoid the risk of choking or suffocation.

Your cushions come vacuum packed and sealed for shipping. To restore the cushion's original shape, follow the steps below.

After packing up, place them in somewhere dry and ventilated. After about 72-96 hours. It can be restored to the best use condition.