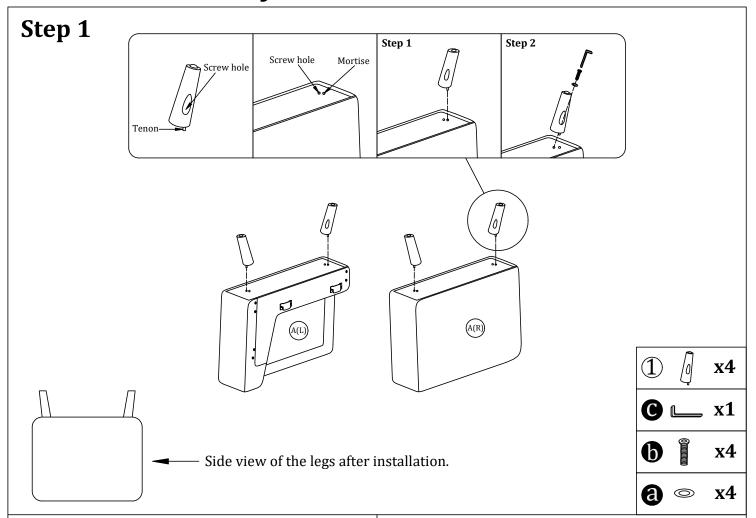

ckaging or the instruction until you have checked all the components and hardware and the furniture is fully assembled. Please ensure that the packaging is disposed in a safe and environmentally friendly way.
- Keep all components and packaging out of reach 

  Please do not take off the cover, and do not wash. of children or animals to avoid the risk of choking or suffocation.

Your cushions come vacuum packed and sealed for shipping. To restore the cushion's original shape, follow the steps below.









After packing up, place them in somewhere dry and ventilated. After about 72-96 hours. It can be restored to the best use condition.

# Assembly Instruction of Sofa



### Hardware parts



### Structural accessories



### Main structure accessories



# Assembly Instruction of Sofa



### Step 2



**1** L x1





Use **(1)** to tighten the screws after installation.



# Assembly Instruction of Sofa

### Step 4



# Step 5



### 

# Step 6



### Step 7



**d L** 

\_ x1

# Step 8 Step 9 Step 9



Assembly Instruction of Sofa Step 12 Step 13 (H)(I(r)  $\bigcirc$  $\bigcirc$ H) (J(R) F  $\bigoplus$ (D)  $\widehat{\mathbb{H}}$ (A(R) (A(R)