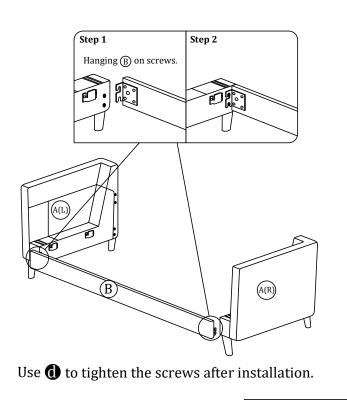

instruction until you have checked all the components and hardware and the furniture is fully assembled. Please ensure that the packaging is disposed in a safe and environmentally friendly way.
- Keep all components and packaging out of reach 

  Please do not take off the cover, and do not wash. of children or animals to avoid the risk of choking or suffocation.

Your cushions come vacuum packed and sealed for shipping. To restore the cushion's original shape, follow the steps below.









After packing up, place them in somewhere dry and ventilated. After about 72-96 hours. It can be restored to the best use condition.

# Assembly Instruction of Sofa



### Hardware parts



### Structural accessories



### Main structure accessories



# Assembly Instruction of Sofa



### Step 2



**1** L x1





Use **(1)** to tighten the screws after installation.



# Assembly Instruction of Sofa

### Step 4



# Step 5



### 

# Step 6



### Step 7



**d L** 

\_ x1

# Step 8 Step 9 Step 9



Assembly Instruction of Sofa Step 12 Step 13 (H)(I(r)  $\bigcirc$  $\bigcirc$ H) (J(R) F  $\bigoplus$ (D)  $\widehat{\mathbb{H}}$ (A(R) (A(R)