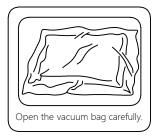

  Please do not take off the cover, and do not wash. of children or animals to avoid the risk of choking or suffocation.

Your cushions come vacuum packed and sealed for shipping. To restore the cushion's original shape, follow the steps below.

After packing up, place them in somewhere dry and ventilated. After about 72-96 hours. It can be restored to the best use condition.