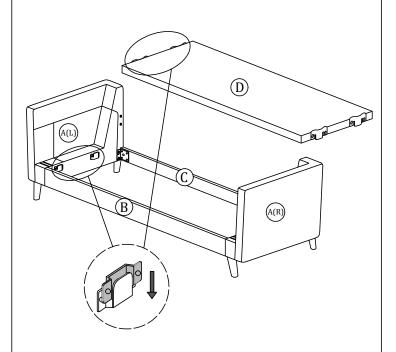

ckaging is disposed in a safe and environmentally friendly way.
- Keep all components and packaging out of reach 

  Please do not take off the cover, and do not wash. of children or animals to avoid the risk of choking or suffocation.

Your cushions come vacuum packed and sealed for shipping. To restore the cushion's original shape, follow the steps below.









After packing up, place them in somewhere dry and ventilated. After about 72-96 hours. It can be restored to the best use condition.

# Assembly Instruction of Sofa



### Hardware parts



### Structural accessories



### Main structure accessories



# Assembly Instruction of Sofa



### Step 2



**1** L x1





Use **(1)** to tighten the screws after installation.



# Assembly Instruction of Sofa

### Step 4



# Step 5



### 

# Step 6



### Step 7



**d L** 

\_ x1

# Step 8 Step 9 Step 9



Assembly Instruction of Sofa Step 12 Step 13 (H)(I(r)  $\bigcirc$  $\bigcirc$ H) (J(R) F  $\bigoplus$ (D)  $\widehat{\mathbb{H}}$ (A(R) (A(R)