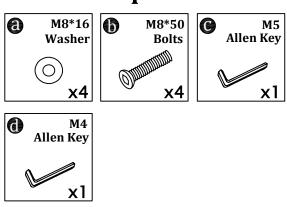

t is intended for. Approximate assembly time: 30 minutes.
- Please do not throw away any of the packaging or the instruction until you have checked all the components and hardware and the furniture is fully assembled. Please ensure that the packaging is disposed in a safe and environmentally friendly way.
- Keep all components and packaging out of reach 

  Please do not take off the cover, and do not wash. of children or animals to avoid the risk of choking or suffocation.

Your cushions come vacuum packed and sealed for shipping. To restore the cushion's original shape, follow the steps below.









After packing up, place them in somewhere dry and ventilated. After about 72-96 hours. It can be restored to the best use condition.

# Assembly Instruction of Sofa



### Hardware parts



### Structural accessories



### Main structure accessories



# Assembly Instruction of Sofa



### Step 2



**1** L x1





Use **(1)** to tighten the screws after installation.



# Assembly Instruction of Sofa

### Step 4



# Step 5



### 

# Step 6



### Step 7



**d L** 

\_ x1

# Step 8 Step 9 Step 9



Assembly Instruction of Sofa Step 12 Step 13 (H)(I(r)  $\bigcirc$  $\bigcirc$ H) (J(R) F  $\bigoplus$ (D)  $\widehat{\mathbb{H}}$ (A(R) (A(R)