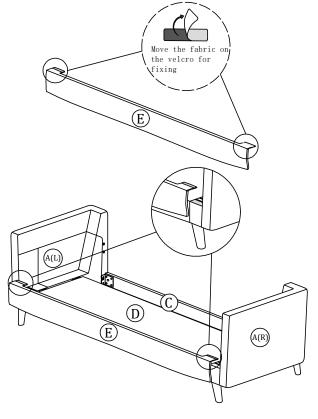

d in a safe and environmentally friendly way.
- Keep all components and packaging out of reach 

  Please do not take off the cover, and do not wash. of children or animals to avoid the risk of choking or suffocation.

Your cushions come vacuum packed and sealed for shipping. To restore the cushion's original shape, follow the steps below.









After packing up, place them in somewhere dry and ventilated. After about 72-96 hours. It can be restored to the best use condition.

# Assembly Instruction of Sofa



### Hardware parts



### Structural accessories



### Main structure accessories



# Assembly Instruction of Sofa



### Step 2



**1** L x1





Use **(1)** to tighten the screws after installation.



# Assembly Instruction of Sofa

### Step 4



# Step 5



### 

# Step 6



### Step 7



**d L** 

\_ x1

# Step 8 Step 9 Step 9



Assembly Instruction of Sofa Step 12 Step 13 (H)(I(r)  $\bigcirc$  $\bigcirc$ H) (J(R) F  $\bigoplus$ (D)  $\widehat{\mathbb{H}}$ (A(R) (A(R)