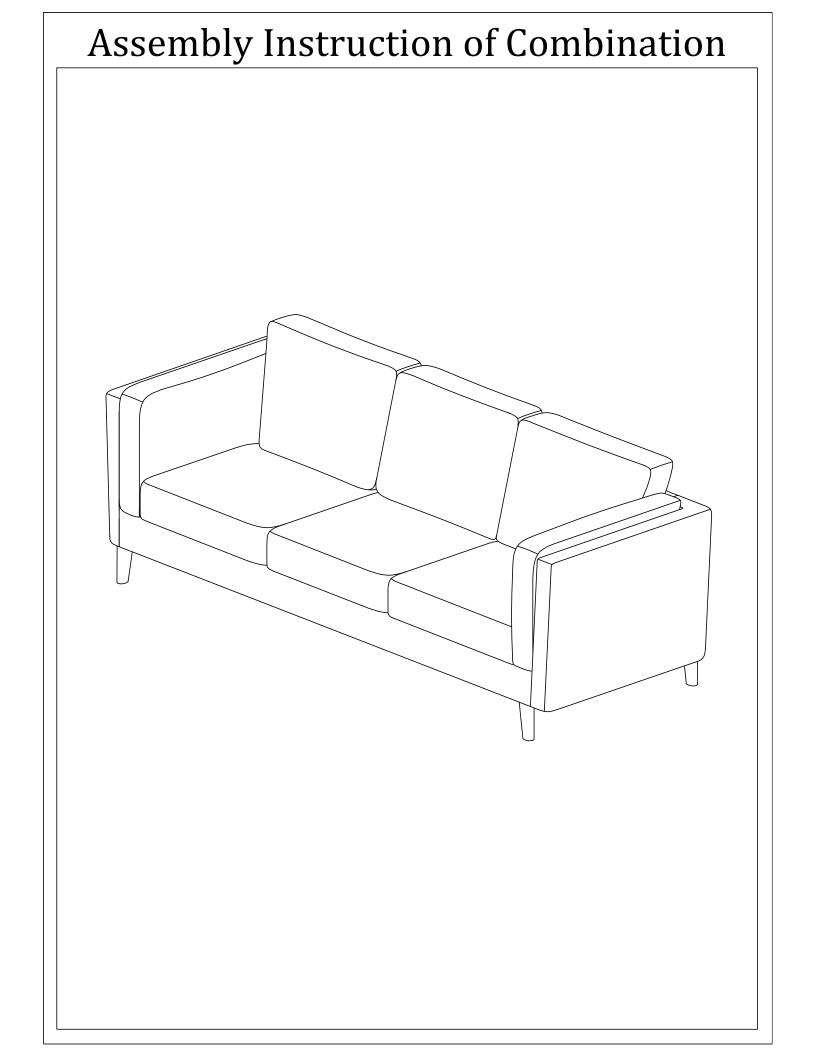

or suffocation.

Your cushions come vacuum packed and sealed for shipping. To restore the cushion's original shape, follow the steps below.









After packing up, place them in somewhere dry and ventilated. After about 72-96 hours. It can be restored to the best use condition.

# Assembly Instruction of Sofa



### Hardware parts



### Structural accessories



### Main structure accessories



# Assembly Instruction of Sofa



### Step 2



**1** L x1





Use **(1)** to tighten the screws after installation.



# Assembly Instruction of Sofa

### Step 4



# Step 5



### 

# Step 6



### Step 7



**d L** 

\_ x1

# Step 8 Step 9 Step 9



Assembly Instruction of Sofa Step 12 Step 13 (H)(I(r)  $\bigcirc$  $\bigcirc$ H) (J(R) F  $\bigoplus$ (D)  $\widehat{\mathbb{H}}$ (A(R) (A(R)