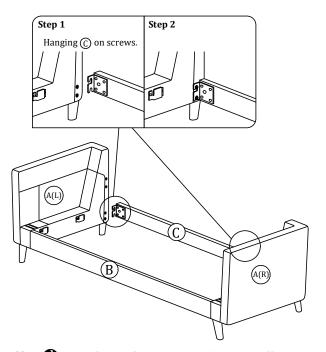

il you have checked all the components and hardware and the furniture is fully assembled. Please ensure that the packaging is disposed in a safe and environmentally friendly way.
- Keep all components and packaging out of reach 

  Please do not take off the cover, and do not wash. of children or animals to avoid the risk of choking or suffocation.

Your cushions come vacuum packed and sealed for shipping. To restore the cushion's original shape, follow the steps below.









After packing up, place them in somewhere dry and ventilated. After about 72-96 hours. It can be restored to the best use condition.

# Assembly Instruction of Sofa



### Hardware parts



### Structural accessories



### Main structure accessories



# Assembly Instruction of Sofa



### Step 2



**1** L x1





Use **(1)** to tighten the screws after installation.



# Assembly Instruction of Sofa

### Step 4



# Step 5



### 

# Step 6



### Step 7



**d L** 

\_ x1

# Step 8 Step 9 Step 9



Assembly Instruction of Sofa Step 12 Step 13 (H)(I(r)  $\bigcirc$  $\bigcirc$ H) (J(R) F  $\bigoplus$ (D)  $\widehat{\mathbb{H}}$ (A(R) (A(R)