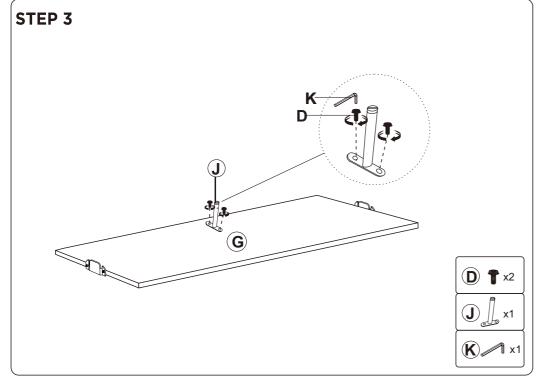

te assembly time: 30 minutes.
- Keep all components and packaging out of reach of children or animals to avoid risk of choking or suffocation.

- Please do not throw away any of the packaging or the instruction until you have checked all the components and hardware and the furniture is fully assembled.
   Please ensure that the packaging is disposed in a safe and environmentally friendly way.
- Please do not take off the cover, and do not wash.

Your cushions come vacuum packed and sealed for shipping. To restore the cushion's original shape. follow the steps below.









After packing up, place them in somewhere dry and venslated. After about 72-96 hours. It can be restored to the best use condition.



### **Hardware parts**







#### Main structure accessories