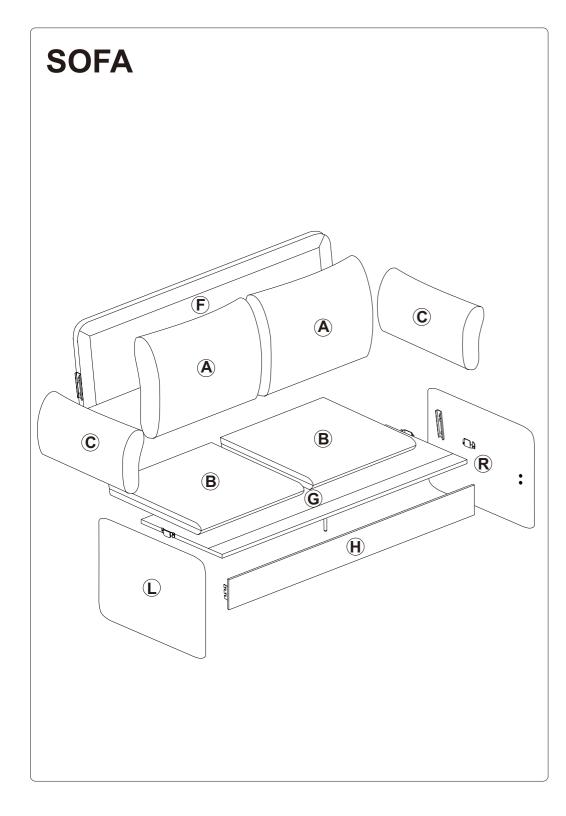

he sofa, on a carpeted or padded area, in the room that it is intended for. Approximate assembly time: 30 minutes.
- Keep all components and packaging out of reach of children or animals to avoid risk of choking or suffocation.

- Please do not throw away any of the packaging or the instruction until you have checked all the components and hardware and the furniture is fully assembled.
   Please ensure that the packaging is disposed in a safe and environmentally friendly way.
- Please do not take off the cover, and do not wash.

Your cushions come vacuum packed and sealed for shipping. To restore the cushion's original shape. follow the steps below.









After packing up, place them in somewhere dry and venslated. After about 72-96 hours. It can be restored to the best use condition.



### **Hardware parts**







#### Main structure accessories