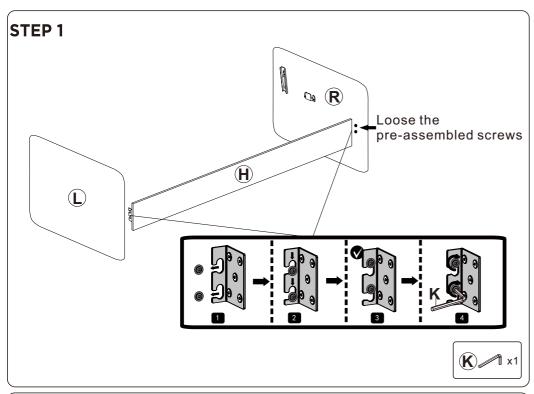

ximate assembly time: 30 minutes.
- Keep all components and packaging out of reach of children or animals to avoid risk of choking or suffocation.

- Please do not throw away any of the packaging or the instruction until you have checked all the components and hardware and the furniture is fully assembled.
   Please ensure that the packaging is disposed in a safe and environmentally friendly way.
- Please do not take off the cover, and do not wash.

Your cushions come vacuum packed and sealed for shipping. To restore the cushion's original shape. follow the steps below.









After packing up, place them in somewhere dry and venslated. After about 72-96 hours. It can be restored to the best use condition.



### **Hardware parts**







#### Main structure accessories