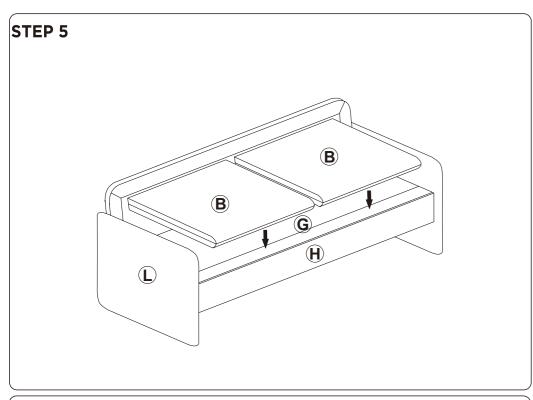

ssembly time: 30 minutes.
- Keep all components and packaging out of reach of children or animals to avoid risk of choking or suffocation.

- Please do not throw away any of the packaging or the instruction until you have checked all the components and hardware and the furniture is fully assembled.
   Please ensure that the packaging is disposed in a safe and environmentally friendly way.
- Please do not take off the cover, and do not wash.

Your cushions come vacuum packed and sealed for shipping. To restore the cushion's original shape. follow the steps below.









After packing up, place them in somewhere dry and venslated. After about 72-96 hours. It can be restored to the best use condition.



### **Hardware parts**







#### Main structure accessories