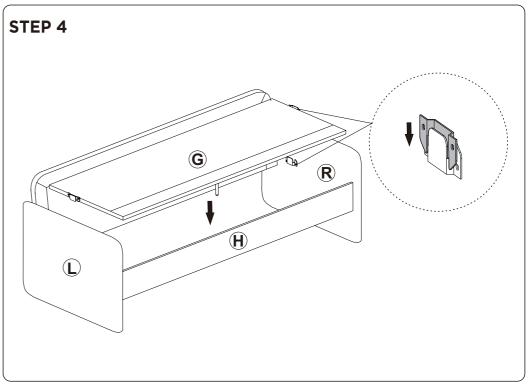

assembly time: 30 minutes.
- Keep all components and packaging out of reach of children or animals to avoid risk of choking or suffocation.

- Please do not throw away any of the packaging or the instruction until you have checked all the components and hardware and the furniture is fully assembled.
   Please ensure that the packaging is disposed in a safe and environmentally friendly way.
- Please do not take off the cover, and do not wash.

Your cushions come vacuum packed and sealed for shipping. To restore the cushion's original shape. follow the steps below.









After packing up, place them in somewhere dry and venslated. After about 72-96 hours. It can be restored to the best use condition.



### **Hardware parts**







#### Main structure accessories