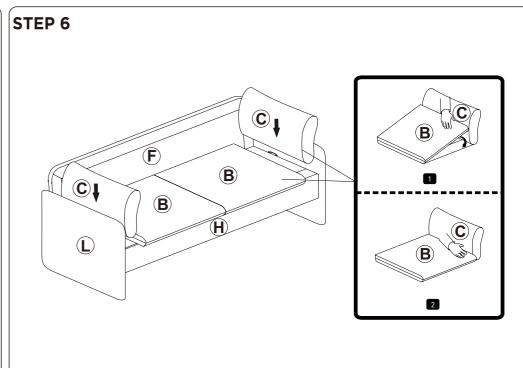

embly time: 30 minutes.
- Keep all components and packaging out of reach of children or animals to avoid risk of choking or suffocation.

- Please do not throw away any of the packaging or the instruction until you have checked all the components and hardware and the furniture is fully assembled.
   Please ensure that the packaging is disposed in a safe and environmentally friendly way.
- Please do not take off the cover, and do not wash.

Your cushions come vacuum packed and sealed for shipping. To restore the cushion's original shape. follow the steps below.









After packing up, place them in somewhere dry and venslated. After about 72-96 hours. It can be restored to the best use condition.



### **Hardware parts**







#### Main structure accessories