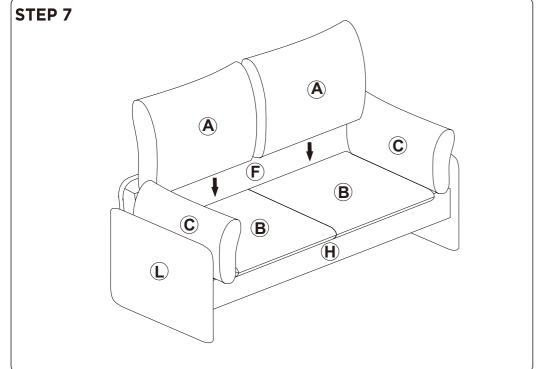

bly time: 30 minutes.
- Keep all components and packaging out of reach of children or animals to avoid risk of choking or suffocation.

- Please do not throw away any of the packaging or the instruction until you have checked all the components and hardware and the furniture is fully assembled.
   Please ensure that the packaging is disposed in a safe and environmentally friendly way.
- Please do not take off the cover, and do not wash.

Your cushions come vacuum packed and sealed for shipping. To restore the cushion's original shape. follow the steps below.









After packing up, place them in somewhere dry and venslated. After about 72-96 hours. It can be restored to the best use condition.



### **Hardware parts**







#### Main structure accessories