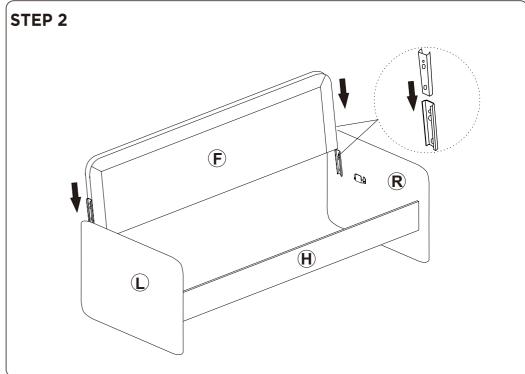

mate assembly time: 30 minutes.
- Keep all components and packaging out of reach of children or animals to avoid risk of choking or suffocation.

- Please do not throw away any of the packaging or the instruction until you have checked all the components and hardware and the furniture is fully assembled.
   Please ensure that the packaging is disposed in a safe and environmentally friendly way.
- Please do not take off the cover, and do not wash.

Your cushions come vacuum packed and sealed for shipping. To restore the cushion's original shape. follow the steps below.









After packing up, place them in somewhere dry and venslated. After about 72-96 hours. It can be restored to the best use condition.



### **Hardware parts**







#### Main structure accessories