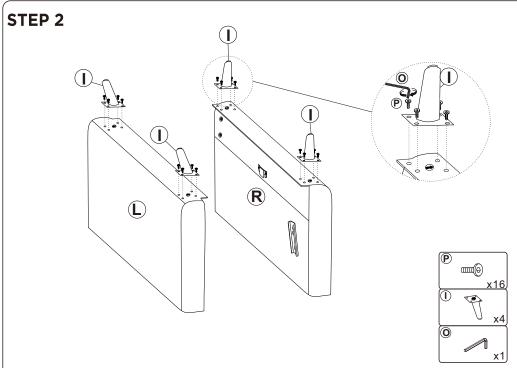

ended for. Approximate assembly time: 30 minutes.
- Keep all components and packaging out of reach of children or animals to avoid risk of choking or suffocation.

- Please do not throw away any of the packaging or the instruction until you have checked all the components and hardware and the furniture is fully assembled.
   Please ensure that the packaging is disposed in a safe and environmentally friendly way.
- Please do not take off the cover, and do not wash.

Your cushions come vacuum packed and sealed for shipping. To restore the cushion's original shape. follow the steps below.









After packing up, place them in somewhere dry and venslated. After about 72-96 hours. It can be restored to the best use condition.



#### **Hardware parts**



### Main structure accessories