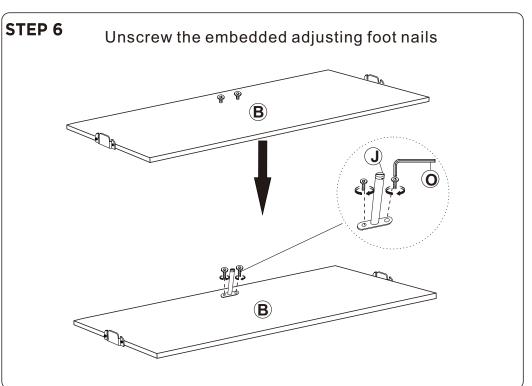

r. Approximate assembly time: 30 minutes.
- Keep all components and packaging out of reach of children or animals to avoid risk of choking or suffocation.

- Please do not throw away any of the packaging or the instruction until you have checked all the components and hardware and the furniture is fully assembled.
   Please ensure that the packaging is disposed in a safe and environmentally friendly way.
- Please do not take off the cover, and do not wash.

Your cushions come vacuum packed and sealed for shipping. To restore the cushion's original shape. follow the steps below.









After packing up, place them in somewhere dry and venslated. After about 72-96 hours. It can be restored to the best use condition.



#### **Hardware parts**



### Main structure accessories