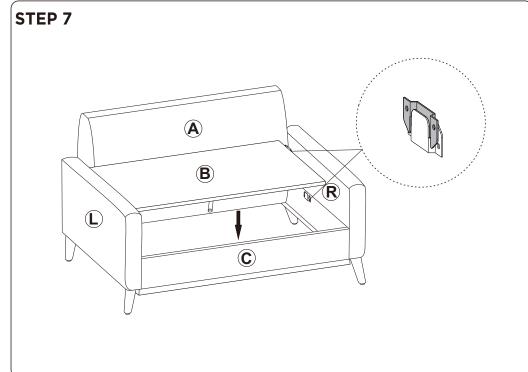

Approximate assembly time: 30 minutes.
- Keep all components and packaging out of reach of children or animals to avoid risk of choking or suffocation.

- Please do not throw away any of the packaging or the instruction until you have checked all the components and hardware and the furniture is fully assembled.
   Please ensure that the packaging is disposed in a safe and environmentally friendly way.
- Please do not take off the cover, and do not wash.

Your cushions come vacuum packed and sealed for shipping. To restore the cushion's original shape. follow the steps below.









After packing up, place them in somewhere dry and venslated. After about 72-96 hours. It can be restored to the best use condition.



#### **Hardware parts**



### Main structure accessories