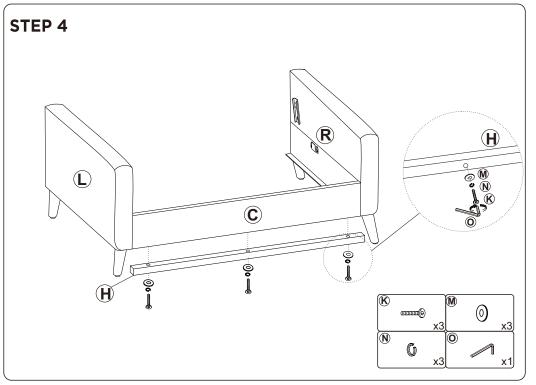

d for. Approximate assembly time: 30 minutes.
- Keep all components and packaging out of reach of children or animals to avoid risk of choking or suffocation.

- Please do not throw away any of the packaging or the instruction until you have checked all the components and hardware and the furniture is fully assembled.
   Please ensure that the packaging is disposed in a safe and environmentally friendly way.
- Please do not take off the cover, and do not wash.

Your cushions come vacuum packed and sealed for shipping. To restore the cushion's original shape. follow the steps below.









After packing up, place them in somewhere dry and venslated. After about 72-96 hours. It can be restored to the best use condition.



#### **Hardware parts**



### Main structure accessories