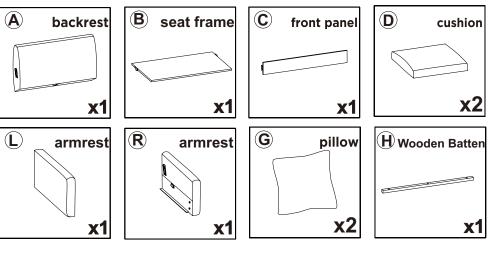

intended for. Approximate assembly time: 30 minutes.
- Keep all components and packaging out of reach of children or animals to avoid risk of choking or suffocation.

- Please do not throw away any of the packaging or the instruction until you have checked all the components and hardware and the furniture is fully assembled.
   Please ensure that the packaging is disposed in a safe and environmentally friendly way.
- Please do not take off the cover, and do not wash.

Your cushions come vacuum packed and sealed for shipping. To restore the cushion's original shape. follow the steps below.









After packing up, place them in somewhere dry and venslated. After about 72-96 hours. It can be restored to the best use condition.



#### **Hardware parts**



### Main structure accessories