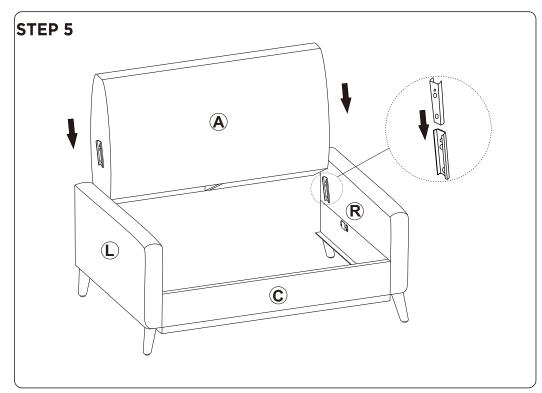

for. Approximate assembly time: 30 minutes.
- Keep all components and packaging out of reach of children or animals to avoid risk of choking or suffocation.

- Please do not throw away any of the packaging or the instruction until you have checked all the components and hardware and the furniture is fully assembled.
   Please ensure that the packaging is disposed in a safe and environmentally friendly way.
- Please do not take off the cover, and do not wash.

Your cushions come vacuum packed and sealed for shipping. To restore the cushion's original shape. follow the steps below.









After packing up, place them in somewhere dry and venslated. After about 72-96 hours. It can be restored to the best use condition.



#### **Hardware parts**



### Main structure accessories