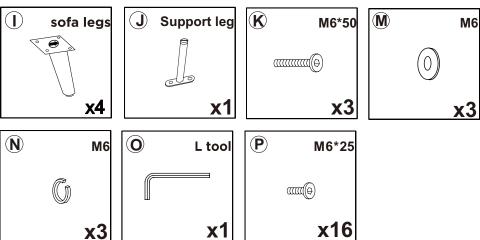

added area, in the room that it is intended for. Approximate assembly time: 30 minutes.
- Keep all components and packaging out of reach of children or animals to avoid risk of choking or suffocation.

- Please do not throw away any of the packaging or the instruction until you have checked all the components and hardware and the furniture is fully assembled.
   Please ensure that the packaging is disposed in a safe and environmentally friendly way.
- Please do not take off the cover, and do not wash.

Your cushions come vacuum packed and sealed for shipping. To restore the cushion's original shape. follow the steps below.









After packing up, place them in somewhere dry and venslated. After about 72-96 hours. It can be restored to the best use condition.



#### **Hardware parts**



### Main structure accessories