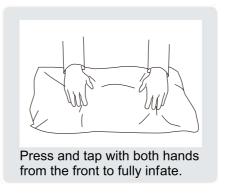

Your cushions come vacuum packed and sealed for shipping. To restore the cushion's original shape. follow the steps below.

After packing up, place them in somewhere dry and venslated. After about 72-96 hours. It can be restored to the best use condition.