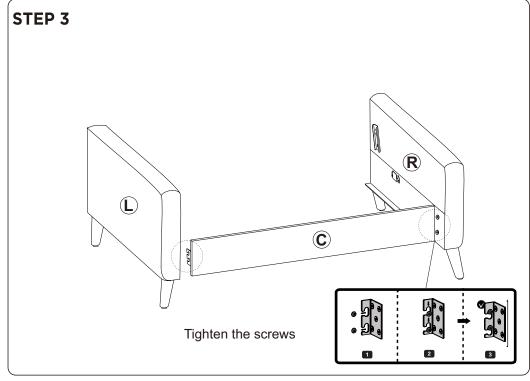

ded for. Approximate assembly time: 30 minutes.
- Keep all components and packaging out of reach of children or animals to avoid risk of choking or suffocation.

- Please do not throw away any of the packaging or the instruction until you have checked all the components and hardware and the furniture is fully assembled.
   Please ensure that the packaging is disposed in a safe and environmentally friendly way.
- Please do not take off the cover, and do not wash.

Your cushions come vacuum packed and sealed for shipping. To restore the cushion's original shape. follow the steps below.









After packing up, place them in somewhere dry and venslated. After about 72-96 hours. It can be restored to the best use condition.



#### **Hardware parts**



### Main structure accessories