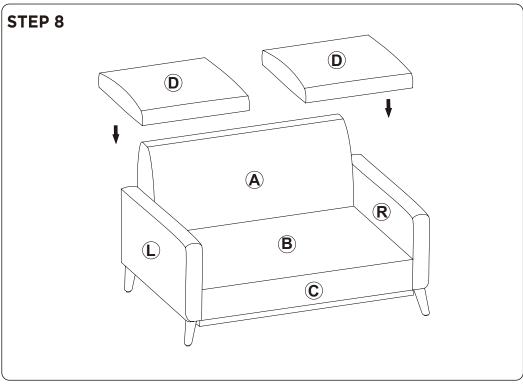

pproximate assembly time: 30 minutes.
- Keep all components and packaging out of reach of children or animals to avoid risk of choking or suffocation.

- Please do not throw away any of the packaging or the instruction until you have checked all the components and hardware and the furniture is fully assembled.
   Please ensure that the packaging is disposed in a safe and environmentally friendly way.
- Please do not take off the cover, and do not wash.

Your cushions come vacuum packed and sealed for shipping. To restore the cushion's original shape. follow the steps below.









After packing up, place them in somewhere dry and venslated. After about 72-96 hours. It can be restored to the best use condition.



#### **Hardware parts**



### Main structure accessories