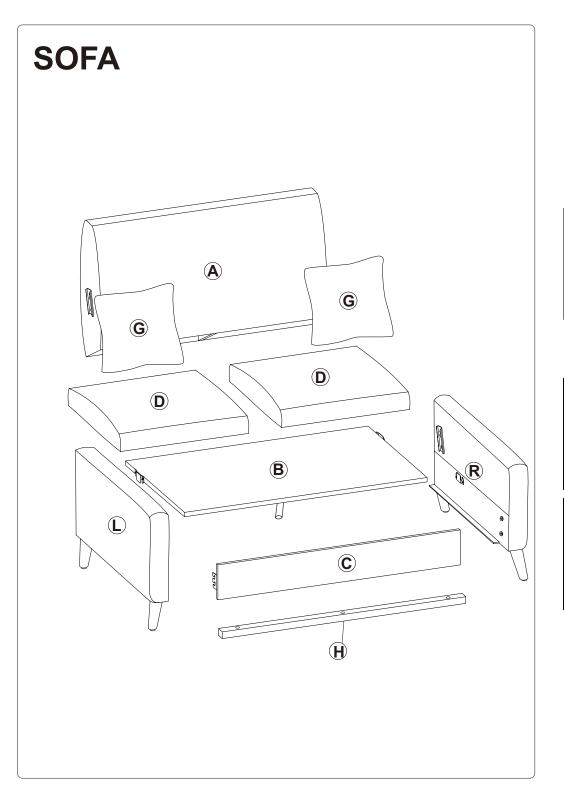

he sofa, on a carpeted or padded area, in the room that it is intended for. Approximate assembly time: 30 minutes.
- Keep all components and packaging out of reach of children or animals to avoid risk of choking or suffocation.

- Please do not throw away any of the packaging or the instruction until you have checked all the components and hardware and the furniture is fully assembled.
   Please ensure that the packaging is disposed in a safe and environmentally friendly way.
- Please do not take off the cover, and do not wash.

Your cushions come vacuum packed and sealed for shipping. To restore the cushion's original shape. follow the steps below.









After packing up, place them in somewhere dry and venslated. After about 72-96 hours. It can be restored to the best use condition.



#### **Hardware parts**



### Main structure accessories