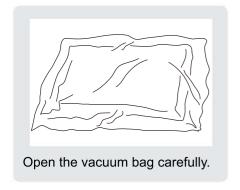

Your cushions come vacuum packed and sealed for shipping. To restore the cushion's original shape. follow the steps below.

After packing up, place them in somewhere dry and venslated. After about 72-96 hours. It can be restored to the best use condition.