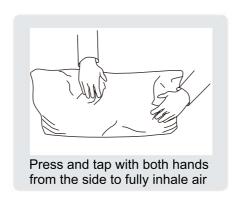

Your cushions come vacuum packed and sealed for shipping. To restore the cushion's original shape. follow the steps below.

After packing up, place them in somewhere dry and venslated. After about 72-96 hours. It can be restored to the best use condition.