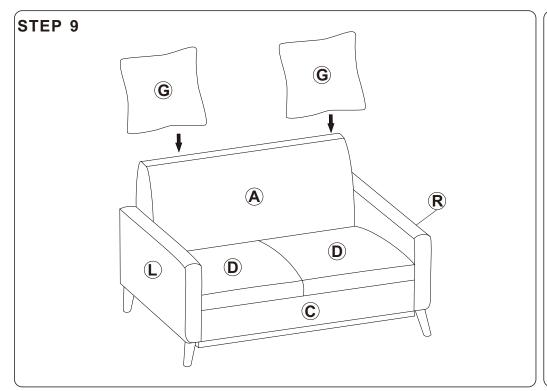

roximate assembly time: 30 minutes.
- Keep all components and packaging out of reach of children or animals to avoid risk of choking or suffocation.

- Please do not throw away any of the packaging or the instruction until you have checked all the components and hardware and the furniture is fully assembled.
   Please ensure that the packaging is disposed in a safe and environmentally friendly way.
- Please do not take off the cover, and do not wash.

Your cushions come vacuum packed and sealed for shipping. To restore the cushion's original shape. follow the steps below.









After packing up, place them in somewhere dry and venslated. After about 72-96 hours. It can be restored to the best use condition.



#### **Hardware parts**



### Main structure accessories