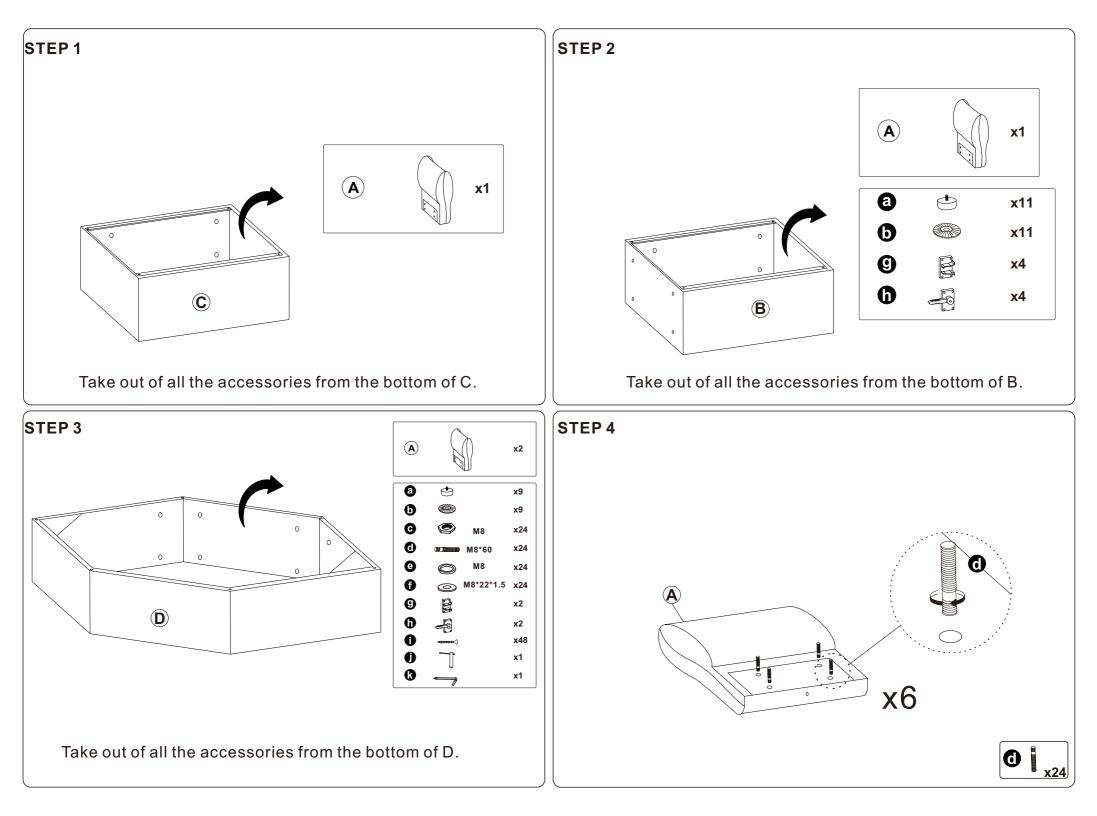

er, and do not wash.

Your cushions come vacuum packed and sealed for shipping. To restore the cushion's original shape, follow the steps below.



Open the vacuum bag carefully.





Press and tap with both hands from the front to fully inflate.



Carefully smooth out each section until the surface is even.

After packing up, place them somewhere dry and ventilated. After about 72-96 hours, it can be restored to the best-use condition.

Seller's Notice:

Our product is packed in separate boxes as shown below, and they might be shipped in different batches. Please wait until you received all the boxes then start the assembly. Noted:Assembly instruction is only provided in Box1.

The following is the list of components contained in these boxes.







### **Main Structure Accessories**

















#### More Combinations