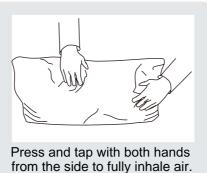

Your cushions come vacuum packed and sealed for shipping. To restore the cushion's original shape, follow the steps below.

Open the vacuum bag carefully.

Press and tap with both hands from the front to fully inflate.

Carefully smooth out each section until the surface is even.

After packing up, place them somewhere dry and ventilated. After about 72-96 hours, it can be restored to the best-use condition.

Seller's Notice: