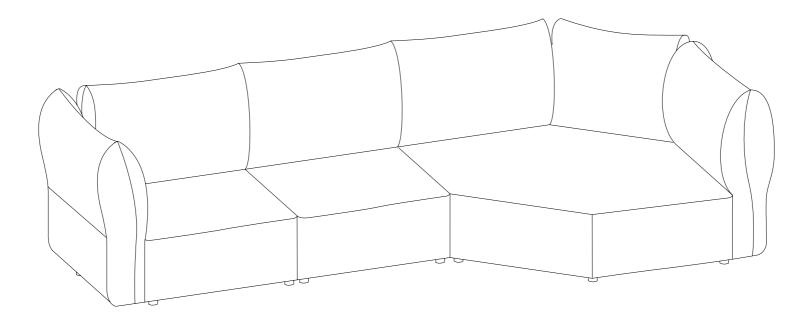

## **CONTEMPORARY SOFA** Assembly Instruction





Delivered with TWO PACKAGES with TWO TRACKINGS,may NOT be deliverded at the same time. Any question please feel free to contact us: support@merluxyhome.comTEL:901-347-2181 We will be of further assistance within 24 hours.

# Safety and Care Advice

#### Important – Please read these instructions fully before starting assembly

Thanks for your purchase. Before assembling, please follow the instructions to check if all the spare parts and screws are intact.

- Considering the size and weight of the sofa, we recommend two adults to assemble the sofa, on a carpeted or padded area, in the room that it is intended for. Approximate assembly time: 30 minutes.
- Keep all components and packaging out of reach of children or animals to avoid the risk of choking or suffocation.

- Please do not th