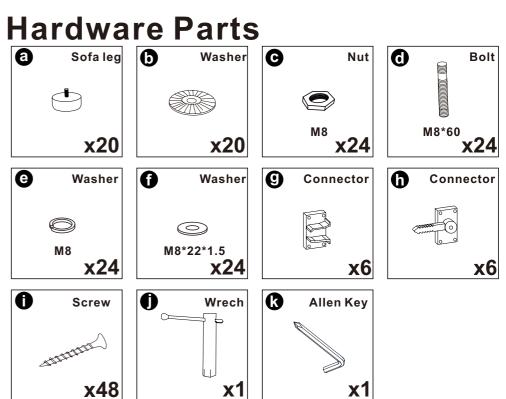

ly way.
- Please do not take off the cover, and do not wash.

Your cushions come vacuum packed and sealed for shipping. To restore the cushion's original shape, follow the steps below.



Open the vacuum bag carefully.





Press and tap with both hands from the front to fully inflate.



Carefully smooth out each section until the surface is even.

After packing up, place them somewhere dry and ventilated. After about 72-96 hours, it can be restored to the best-use condition.

Seller's Notice:

Our product is packed in separate boxes as shown below, and they might be shipped in different batches. Please wait until you received all the boxes then start the assembly. Noted:Assembly instruction is only provided in Box1.

The following is the list of components contained in these boxes.







### **Main Structure Accessories**

















#### More Combinations