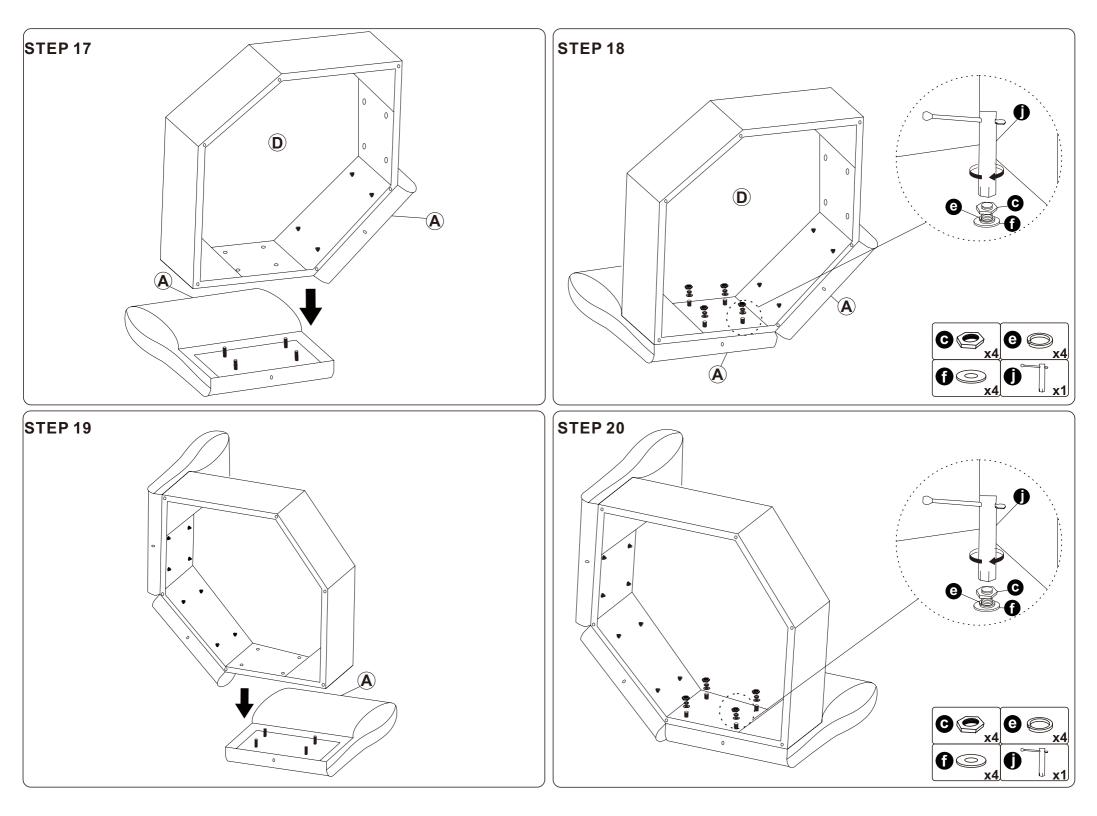

do not wash.

Your cushions come vacuum packed and sealed for shipping. To restore the cushion's original shape, follow the steps below.



Open the vacuum bag carefully.





Press and tap with both hands from the front to fully inflate.



Carefully smooth out each section until the surface is even.

After packing up, place them somewhere dry and ventilated. After about 72-96 hours, it can be restored to the best-use condition.

Seller's Notice:

Our product is packed in separate boxes as shown below, and they might be shipped in different batches. Please wait until you received all the boxes then start the assembly. Noted:Assembly instruction is only provided in Box1.

The following is the list of components contained in these boxes.







### **Main Structure Accessories**

















#### More Combinations