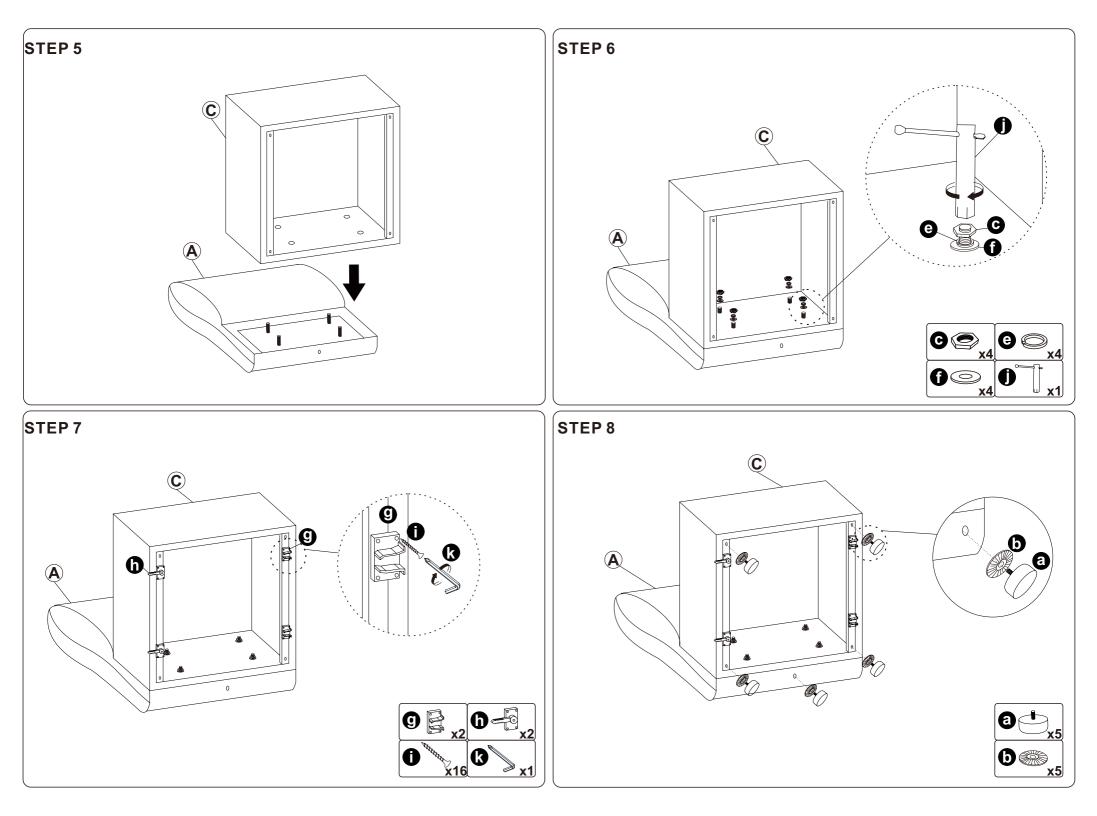

, and do not wash.

Your cushions come vacuum packed and sealed for shipping. To restore the cushion's original shape, follow the steps below.



Open the vacuum bag carefully.





Press and tap with both hands from the front to fully inflate.



Carefully smooth out each section until the surface is even.

After packing up, place them somewhere dry and ventilated. After about 72-96 hours, it can be restored to the best-use condition.

Seller's Notice:

Our product is packed in separate boxes as shown below, and they might be shipped in different batches. Please wait until you received all the boxes then start the assembly. Noted:Assembly instruction is only provided in Box1.

The following is the list of components contained in these boxes.







### **Main Structure Accessories**

















#### More Combinations