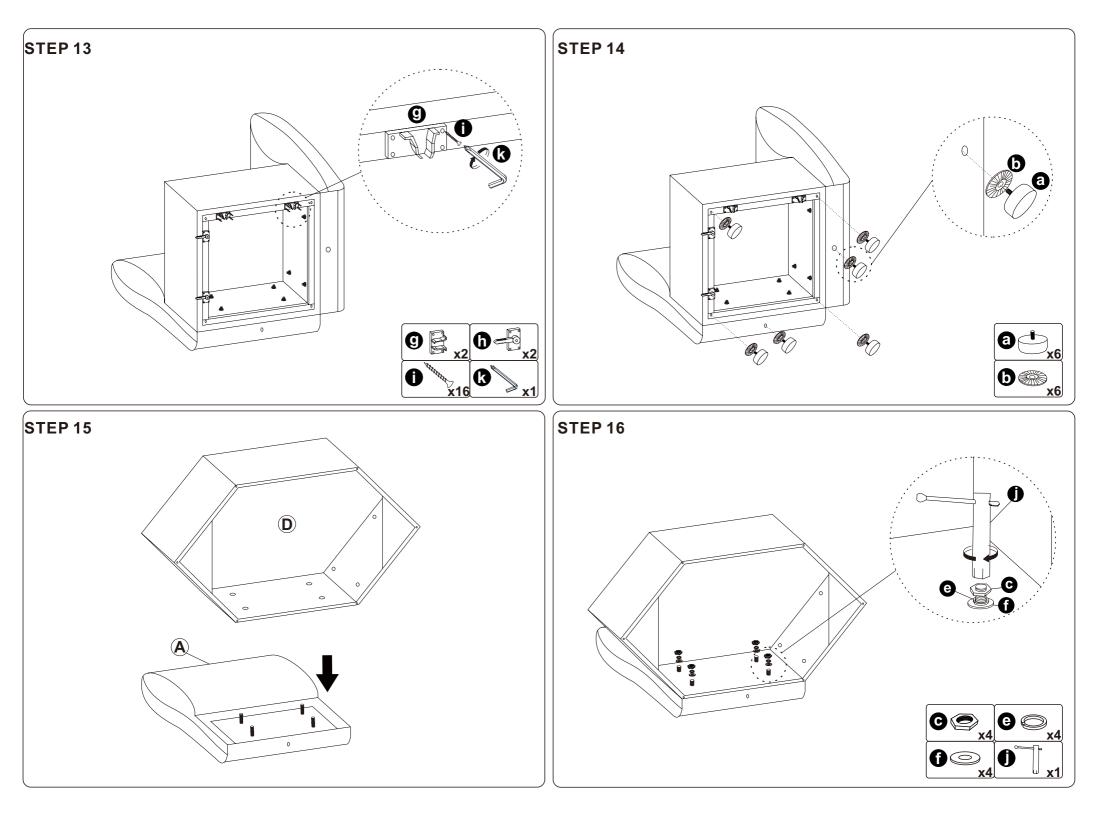

d do not wash.

Your cushions come vacuum packed and sealed for shipping. To restore the cushion's original shape, follow the steps below.



Open the vacuum bag carefully.





Press and tap with both hands from the front to fully inflate.



Carefully smooth out each section until the surface is even.

After packing up, place them somewhere dry and ventilated. After about 72-96 hours, it can be restored to the best-use condition.

Seller's Notice:

Our product is packed in separate boxes as shown below, and they might be shipped in different batches. Please wait until you received all the boxes then start the assembly. Noted:Assembly instruction is only provided in Box1.

The following is the list of components contained in these boxes.







### **Main Structure Accessories**

















#### More Combinations