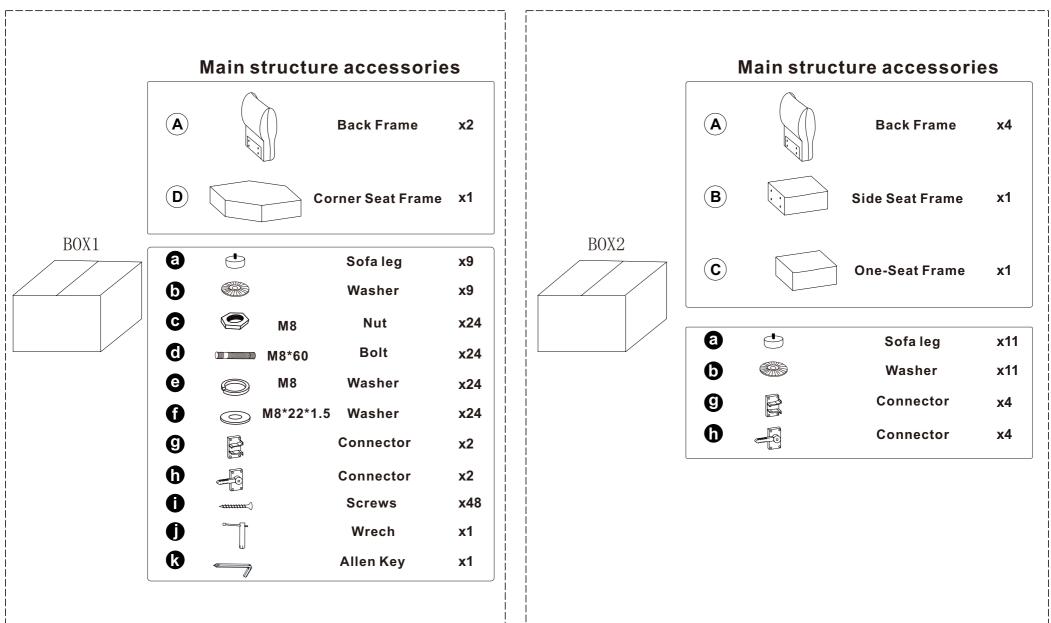

Our product is packed in separate boxes as shown below, and they might be shipped in different batches. Please wait until you received all the boxes then start the assembly. Noted:Assembly instruction is only provided in Box1.

The following is the list of components contained in these boxes.

### **Main Structure Accessories**