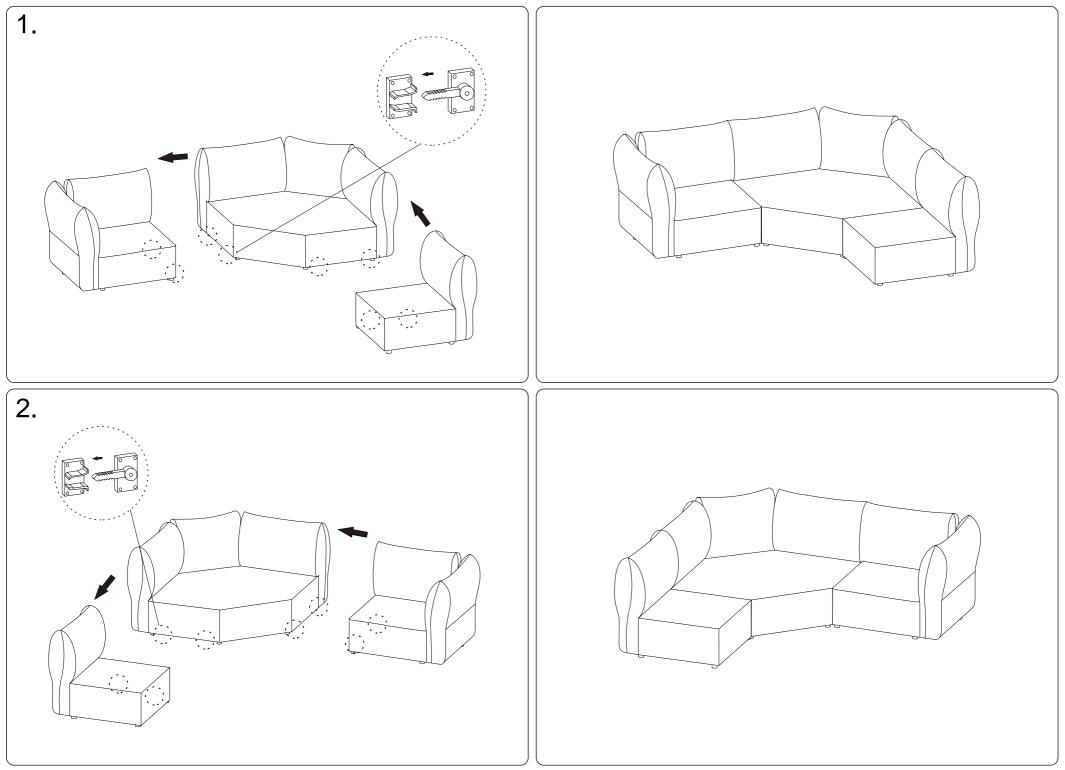

me vacuum packed and sealed for shipping. To restore the cushion's original shape, follow the steps below.



Open the vacuum bag carefully.





Press and tap with both hands from the front to fully inflate.



Carefully smooth out each section until the surface is even.

After packing up, place them somewhere dry and ventilated. After about 72-96 hours, it can be restored to the best-use condition.

Seller's Notice:

Our product is packed in separate boxes as shown below, and they might be shipped in different batches. Please wait until you received all the boxes then start the assembly. Noted:Assembly instruction is only provided in Box1.

The following is the list of components contained in these boxes.







### **Main Structure Accessories**

















#### More Combinations