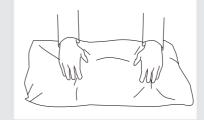

Your cushions come vacuum packed and sealed for shipping. To restore the cushion's original shape, follow the steps below.

Open the vacuum bag carefully.

Press and tap with both hands from the front to fully inflate.

Carefully smooth out each section until the surface is even.

After packing up, place them somewhere dry and ventilated. After about 72-96 hours, it can be restored to the best-use condition.

Seller's Notice: