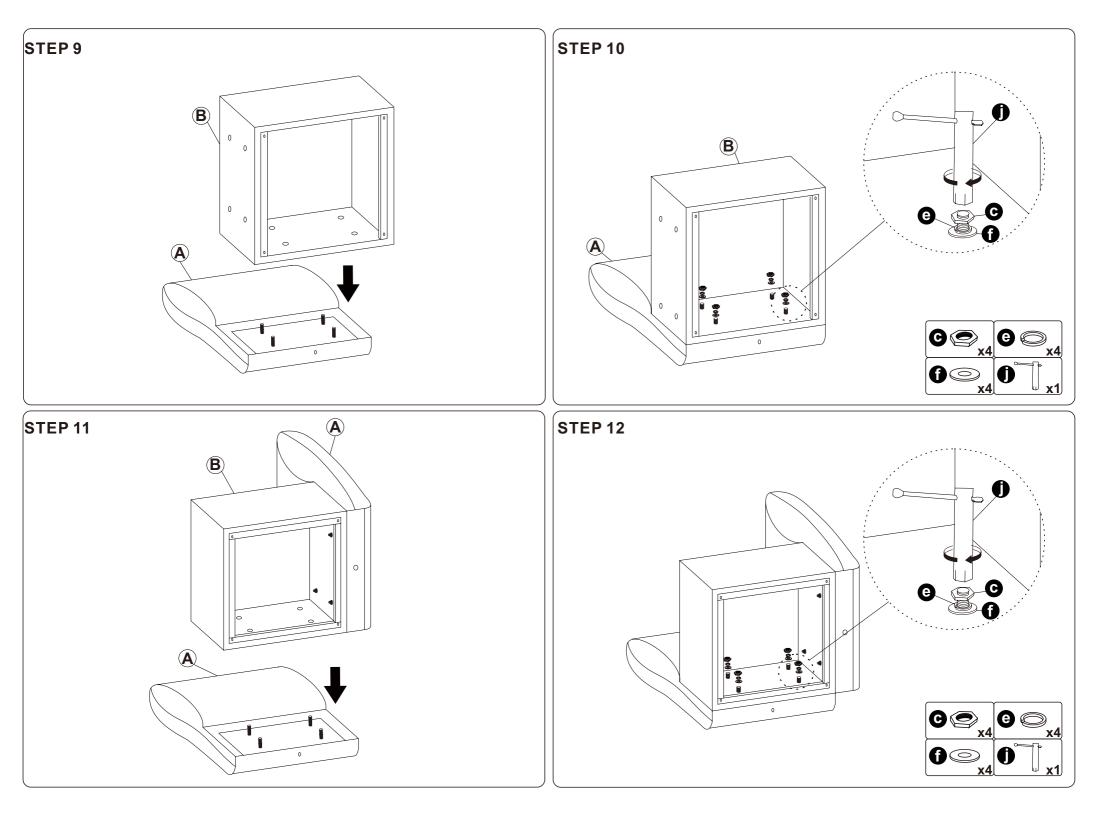

and do not wash.

Your cushions come vacuum packed and sealed for shipping. To restore the cushion's original shape, follow the steps below.



Open the vacuum bag carefully.





Press and tap with both hands from the front to fully inflate.



Carefully smooth out each section until the surface is even.

After packing up, place them somewhere dry and ventilated. After about 72-96 hours, it can be restored to the best-use condition.

Seller's Notice:

Our product is packed in separate boxes as shown below, and they might be shipped in different batches. Please wait until you received all the boxes then start the assembly. Noted:Assembly instruction is only provided in Box1.

The following is the list of components contained in these boxes.







### **Main Structure Accessories**

















#### More Combinations