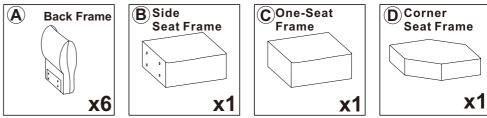

over, and do not wash.

Your cushions come vacuum packed and sealed for shipping. To restore the cushion's original shape, follow the steps below.



Open the vacuum bag carefully.





Press and tap with both hands from the front to fully inflate.



Carefully smooth out each section until the surface is even.

After packing up, place them somewhere dry and ventilated. After about 72-96 hours, it can be restored to the best-use condition.

Seller's Notice:

Our product is packed in separate boxes as shown below, and they might be shipped in different batches. Please wait until you received all the boxes then start the assembly. Noted:Assembly instruction is only provided in Box1.

The following is the list of components contained in these boxes.







### **Main Structure Accessories**

















#### More Combinations