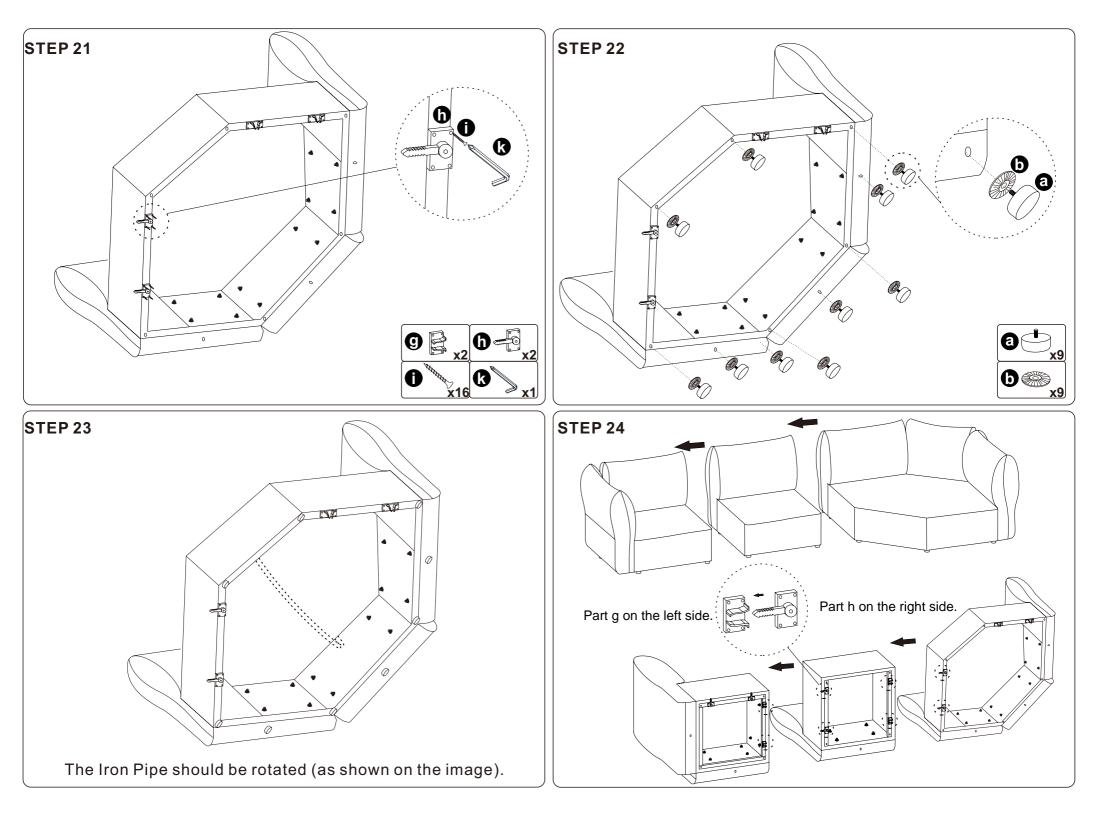

not wash.

Your cushions come vacuum packed and sealed for shipping. To restore the cushion's original shape, follow the steps below.



Open the vacuum bag carefully.





Press and tap with both hands from the front to fully inflate.



Carefully smooth out each section until the surface is even.

After packing up, place them somewhere dry and ventilated. After about 72-96 hours, it can be restored to the best-use condition.

Seller's Notice:

Our product is packed in separate boxes as shown below, and they might be shipped in different batches. Please wait until you received all the boxes then start the assembly. Noted:Assembly instruction is only provided in Box1.

The following is the list of components contained in these boxes.







### **Main Structure Accessories**

















#### More Combinations