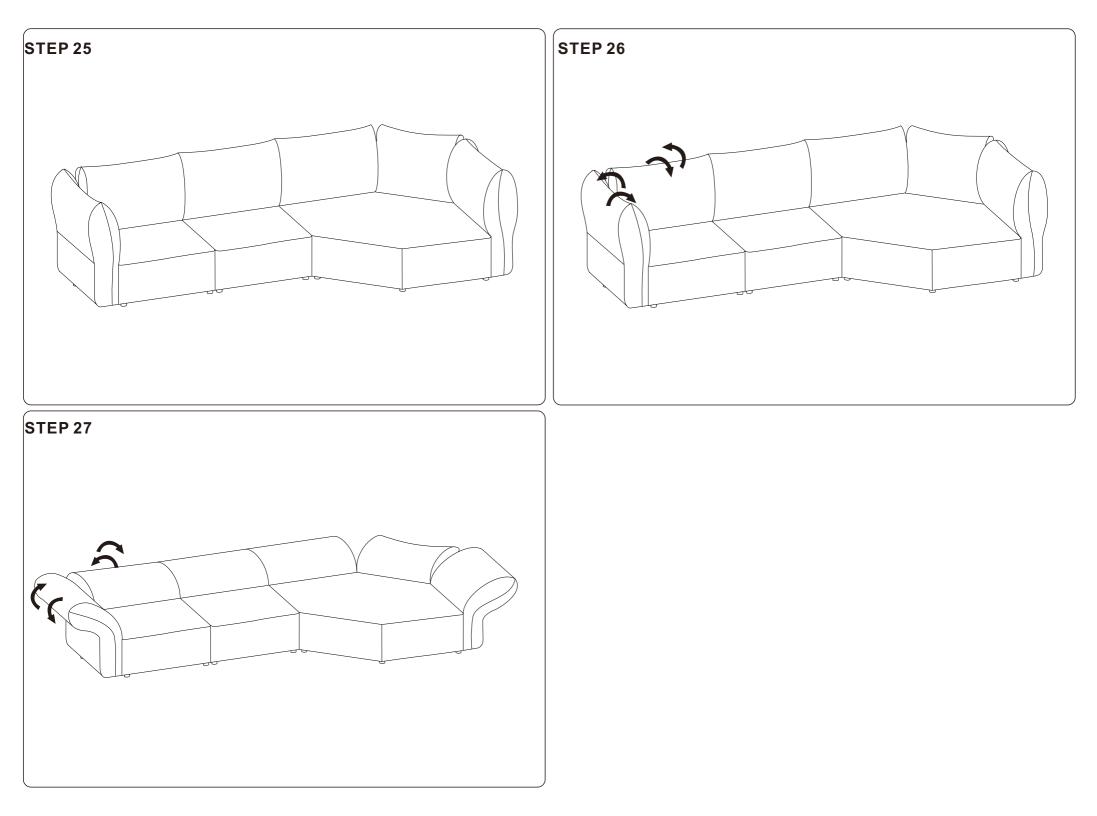

ot wash.

Your cushions come vacuum packed and sealed for shipping. To restore the cushion's original shape, follow the steps below.



Open the vacuum bag carefully.





Press and tap with both hands from the front to fully inflate.



Carefully smooth out each section until the surface is even.

After packing up, place them somewhere dry and ventilated. After about 72-96 hours, it can be restored to the best-use condition.

Seller's Notice:

Our product is packed in separate boxes as shown below, and they might be shipped in different batches. Please wait until you received all the boxes then start the assembly. Noted:Assembly instruction is only provided in Box1.

The following is the list of components contained in these boxes.







### **Main Structure Accessories**

















#### More Combinations