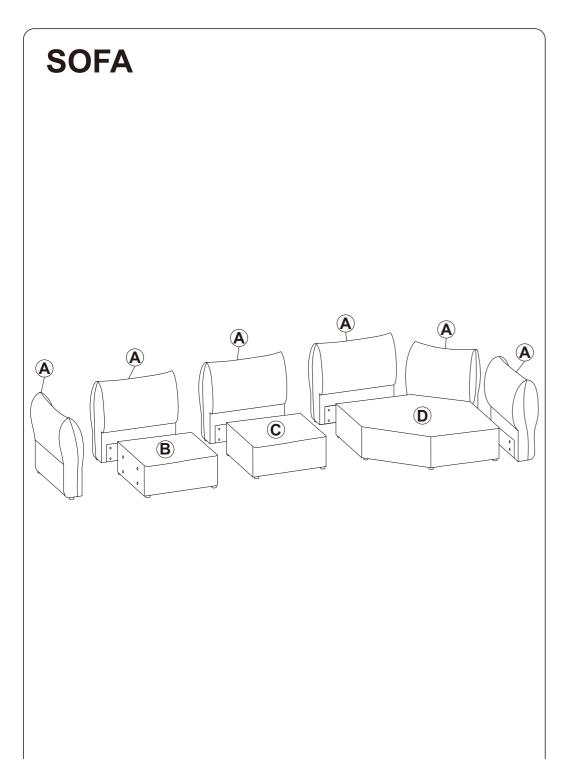

ndly way.
- Please do not take off the cover, and do not wash.

Your cushions come vacuum packed and sealed for shipping. To restore the cushion's original shape, follow the steps below.



Open the vacuum bag carefully.





Press and tap with both hands from the front to fully inflate.



Carefully smooth out each section until the surface is even.

After packing up, place them somewhere dry and ventilated. After about 72-96 hours, it can be restored to the best-use condition.

Seller's Notice:

Our product is packed in separate boxes as shown below, and they might be shipped in different batches. Please wait until you received all the boxes then start the assembly. Noted:Assembly instruction is only provided in Box1.

The following is the list of components contained in these boxes.







### **Main Structure Accessories**

















#### More Combinations