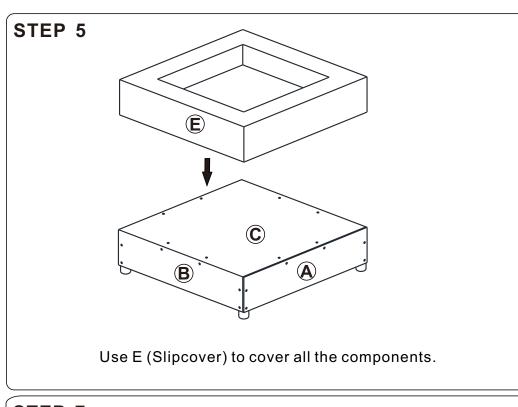

### SOFA PART

| A        |            | Side Bezel A | <b>x2</b>  |
|----------|------------|--------------|------------|
| B        |            | Side Bezel B | <b>x2</b>  |
| <b>©</b> | $\Diamond$ | Seat Frame   | <b>x</b> 1 |
| <b>D</b> |            | Slipcover    | <b>x</b> 1 |
| E        |            | Seat Cushion | <b>x</b> 1 |
|          |            |              |            |
|          |            |              |            |
|          |            |              |            |