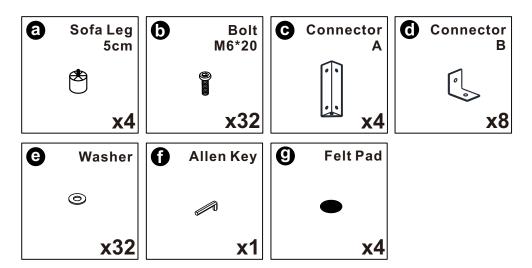

### HARDWARE PART

| <b>a</b> | •        | Sofa Leg 5cm | <b>x4</b>  |
|----------|----------|--------------|------------|
| 0        | 1        | Bolt M6*20   | x32        |
| G        |          | Connector A  | <b>x4</b>  |
| 0        |          | Connector B  | <b>x8</b>  |
| <b>9</b> | <b>©</b> | Washer       | x32        |
| 0        |          | Allen Key    | <b>x</b> 1 |
| 0        | •        | Felt Pad     | <b>x4</b>  |
|          |          |              |            |
|          |          |              |            |