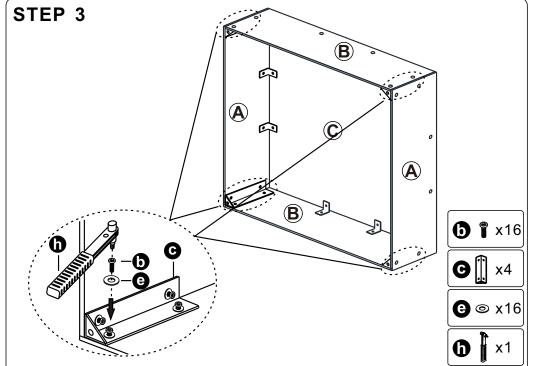

### **SOFA PART**

| A                   |            | Back Frame   | <b>x</b> 1 |
|---------------------|------------|--------------|------------|
| B                   | $\Diamond$ | Seat Frame   | <b>x1</b>  |
| <b>©</b>            |            | Side Bezel   | <b>x1</b>  |
| <b>D</b>            |            | Armrest      | <b>x1</b>  |
| E                   |            | Slipcover    | <b>x1</b>  |
| <b>(F</b> )         |            | Seat Cushion | <b>x1</b>  |
| G                   |            | Back Cushion | <b>x1</b>  |
| $oldsymbol{\Theta}$ |            | Throw Pillow | <b>x1</b>  |

### HARDWARE PART

| • | Sofa Leg 5cm | x4                                                                       |
|---|--------------|--------------------------------------------------------------------------|
| 1 | Bolt M6*20   | x26                                                                      |
|   | Connector A  | <b>x2</b>                                                                |
|   | Connector B  | <b>x2</b>                                                                |
|   | Connector C  | х5                                                                       |
|   | Allen Key    | x1                                                                       |
| • | Felt Pad     | <b>x4</b>                                                                |
|   | Wrench       | <b>x</b> 1                                                               |
| 0 | Washer       | x26                                                                      |
|   |              | Bolt M6*20 Connector A Connector B Connector C Allen Key Felt Pad Wrench |

# The usage pattern of component h.

(Wrench is packed inside the box of SECTIONAL-SIDE SEAT.)