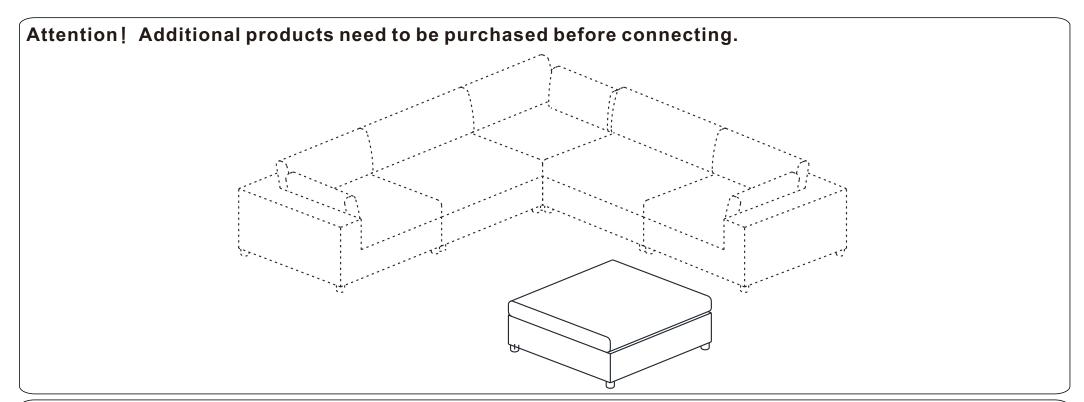

|            |
|          |            |              |            |

### HARDWARE PART

| <b>a</b> | •        | Sofa Leg 5cm | <b>x4</b>  |
|----------|----------|--------------|------------|
| 0        | 1        | Bolt M6*20   | x32        |
| G        |          | Connector A  | <b>x4</b>  |
| 0        |          | Connector B  | <b>x8</b>  |
| <b>9</b> | <b>©</b> | Washer       | x32        |
| 0        |          | Allen Key    | <b>x</b> 1 |
| 0        | •        | Felt Pad     | <b>x4</b>  |
|          |          |              |            |
|          |          |              |            |

# SOFA A **B (C)** E

# **Hardware parts**



# Main structure accessories



# The usage pattern of component h.

(Wrench is packed inside the box of SECTIONAL-SIDE SEAT.)