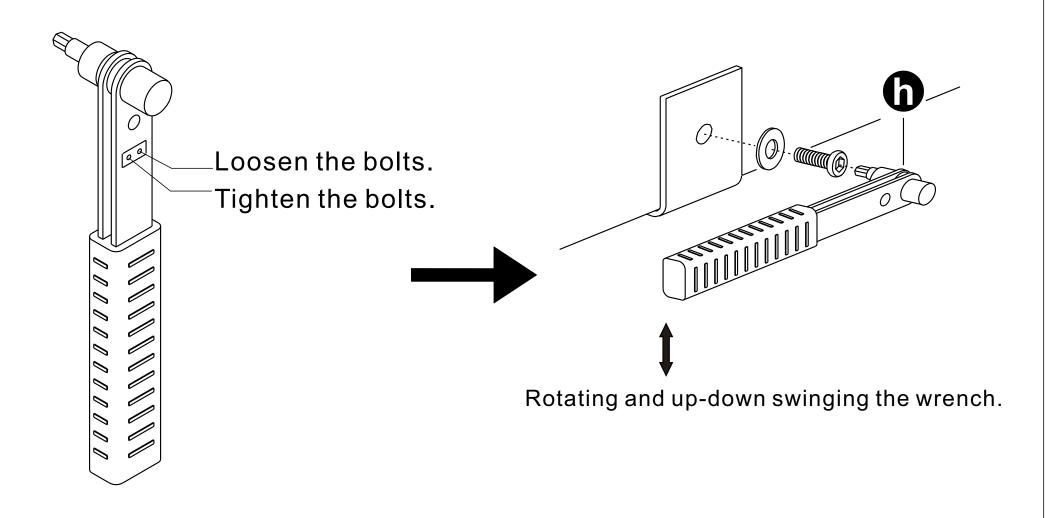

# The usage pattern of component h.

(Wrench is packed inside the box of SECTIONAL-SIDE SEAT.)