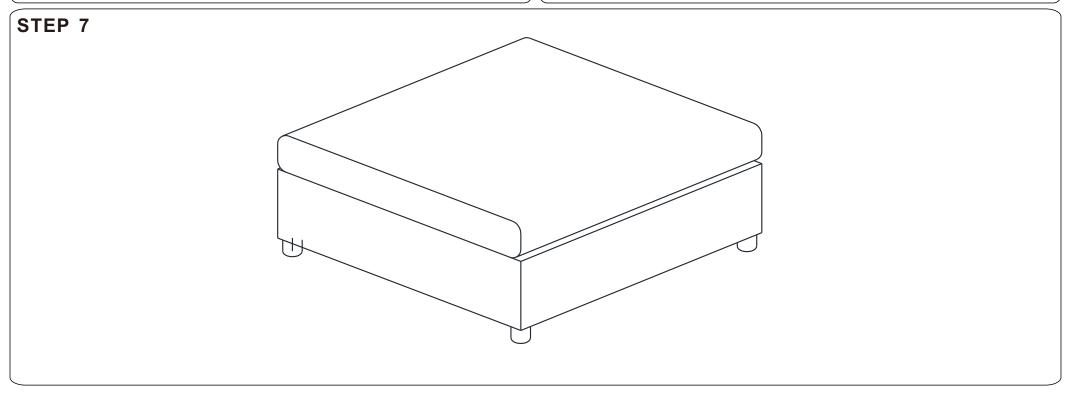

# **OTTOMAN**

### SOFA PART

| A        |            | Side Bezel A | <b>x2</b>  |
|----------|------------|--------------|------------|
| B        |            | Side Bezel B | <b>x2</b>  |
| <b>©</b> | $\Diamond$ | Seat Frame   | <b>x</b> 1 |
| <b>D</b> |            | Slipcover    | <b>x</b> 1 |
| E        |            | Seat Cushion | <b>x</b> 1 |
|          |            |              |            |
|          |            |              |            |
|          |            |              |            |