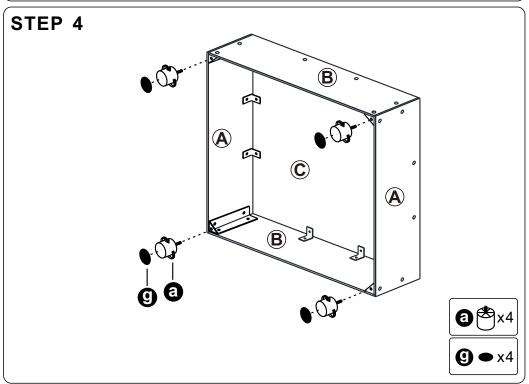

### **SOFA PART**

| A                   |            | Back Frame   | <b>x</b> 1 |
|---------------------|------------|--------------|------------|
| B                   | $\Diamond$ | Seat Frame   | <b>x1</b>  |
| <b>©</b>            |            | Side Bezel   | <b>x1</b>  |
| <b>D</b>            |            | Armrest      | <b>x1</b>  |
| E                   |            | Slipcover    | <b>x1</b>  |
| <b>(F</b> )         |            | Seat Cushion | <b>x1</b>  |
| G                   |            | Back Cushion | <b>x1</b>  |
| $oldsymbol{\Theta}$ |            | Throw Pillow | <b>x1</b>  |

### HARDWARE PART

| • | Sofa Leg 5cm | x4                                                                       |
|---|--------------|--------------------------------------------------------------------------|
| 1 | Bolt M6*20   | x26                                                                      |
|   | Connector A  | <b>x2</b>                                                                |
|   | Connector B  | <b>x2</b>                                                                |
|   | Connector C  | х5                                                                       |
|   | Allen Key    | x1                                                                       |
| • | Felt Pad     | <b>x4</b>                                                                |
|   | Wrench       | <b>x</b> 1                                                               |
| 0 | Washer       | x26                                                                      |
|   |              | Bolt M6*20 Connector A Connector B Connector C Allen Key Felt Pad Wrench |