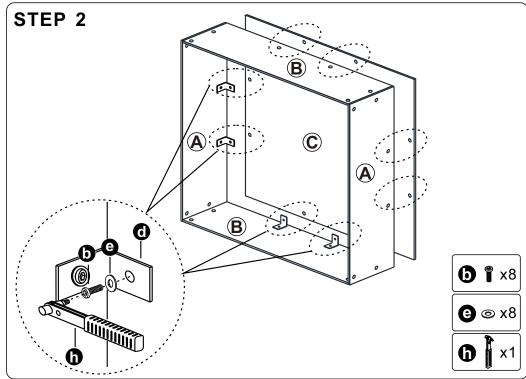

### **SOFA PART**

| A                   |            | Back Frame   | <b>x</b> 1 |
|---------------------|------------|--------------|------------|
| B                   | $\Diamond$ | Seat Frame   | <b>x1</b>  |
| <b>©</b>            |            | Side Bezel   | <b>x1</b>  |
| <b>D</b>            |            | Armrest      | <b>x1</b>  |
| E                   |            | Slipcover    | <b>x1</b>  |
| <b>(F</b> )         |            | Seat Cushion | <b>x1</b>  |
| G                   |            | Back Cushion | <b>x1</b>  |
| $oldsymbol{\Theta}$ |            | Throw Pillow | <b>x1</b>  |

### HARDWARE PART

| • | Sofa Leg 5cm | x4                                                                       |
|---|--------------|--------------------------------------------------------------------------|
| 1 | Bolt M6*20   | x26                                                                      |
|   | Connector A  | <b>x2</b>                                                                |
|   | Connector B  | <b>x2</b>                                                                |
|   | Connector C  | х5                                                                       |
|   | Allen Key    | x1                                                                       |
| • | Felt Pad     | <b>x4</b>                                                                |
|   | Wrench       | <b>x</b> 1                                                               |
| 0 | Washer       | x26                                                                      |
|   |              | Bolt M6*20 Connector A Connector B Connector C Allen Key Felt Pad Wrench |

# The usage pattern of component h.

(Wrench is packed inside the box of SECTIONAL-SIDE SEAT.)