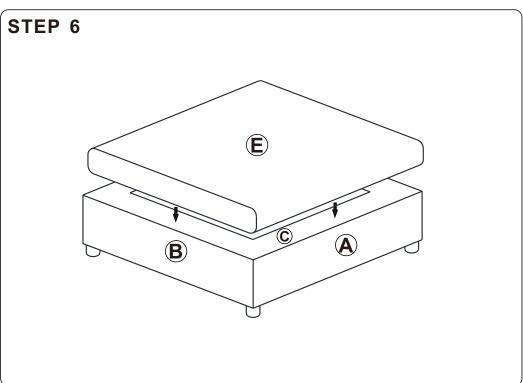

### SOFA PART

| A        |            | Side Bezel A | <b>x2</b>  |
|----------|------------|--------------|------------|
| B        |            | Side Bezel B | <b>x2</b>  |
| <b>©</b> | $\Diamond$ | Seat Frame   | <b>x</b> 1 |
| <b>D</b> |            | Slipcover    | <b>x</b> 1 |
| E        |            | Seat Cushion | <b>x</b> 1 |
|          |            |              |            |
|          |            |              |            |
|          |            |              |            |