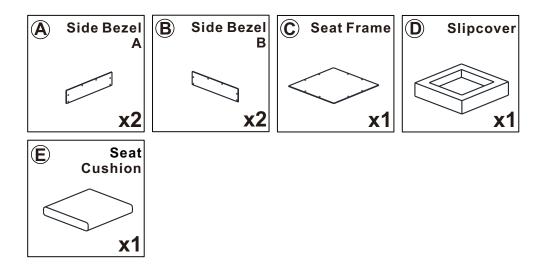

### SOFA PART

| A        |            | Side Bezel A | <b>x2</b>  |
|----------|------------|--------------|------------|
| B        |            | Side Bezel B | <b>x2</b>  |
| <b>©</b> | $\Diamond$ | Seat Frame   | <b>x</b> 1 |
| <b>D</b> |            | Slipcover    | <b>x</b> 1 |
| E        |            | Seat Cushion | <b>x</b> 1 |
|          |            |              |            |
|          |            |              |            |
|          |            |              |            |