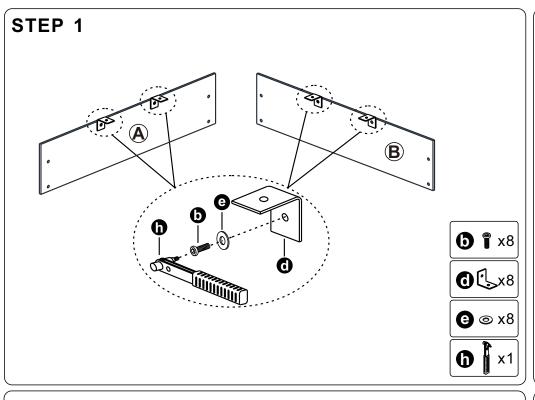

### **SOFA PART**

| A                   |            | Back Frame   | <b>x</b> 1 |
|---------------------|------------|--------------|------------|
| B                   | $\Diamond$ | Seat Frame   | <b>x1</b>  |
| <b>©</b>            |            | Side Bezel   | <b>x1</b>  |
| <b>D</b>            |            | Armrest      | <b>x1</b>  |
| E                   |            | Slipcover    | <b>x1</b>  |
| <b>(F</b> )         |            | Seat Cushion | <b>x1</b>  |
| G                   |            | Back Cushion | <b>x1</b>  |
| $oldsymbol{\Theta}$ |            | Throw Pillow | <b>x1</b>  |

### HARDWARE PART

| • | Sofa Leg 5cm | x4                                                                       |
|---|--------------|--------------------------------------------------------------------------|
| 1 | Bolt M6*20   | x26                                                                      |
|   | Connector A  | <b>x2</b>                                                                |
|   | Connector B  | <b>x2</b>                                                                |
|   | Connector C  | х5                                                                       |
|   | Allen Key    | x1                                                                       |
| • | Felt Pad     | <b>x4</b>                                                                |
|   | Wrench       | <b>x</b> 1                                                               |
| 0 | Washer       | x26                                                                      |
|   |              | Bolt M6*20 Connector A Connector B Connector C Allen Key Felt Pad Wrench |

# The usage pattern of component h.

(Wrench is packed inside the box of SECTIONAL-SIDE SEAT.)