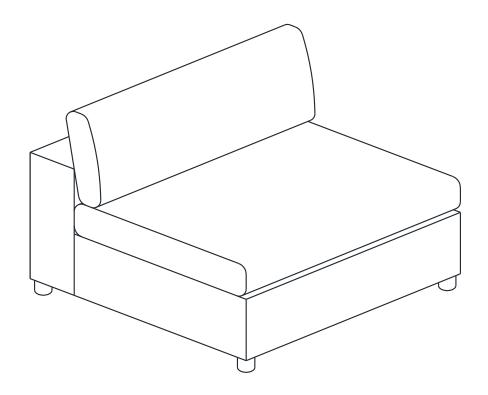

### **DOWN FILLED SECTIONAL - MIDDLE SEAT**



Any question please feel free to contact us: support@merluxyhome.com TEL:901-347-2181 We will provide further assistance within 24 hours.

## Dear customers,

Thank you for purchasing our product. Please read this instruction manual carefully after receiving this product. It will help you assemble this product quickly, safely and correctly. You can keep this manual for future reference.



## Safety and Care Advice

## Important - Please read these instructions fully before starting assembly

Thanks for your purchase. Before the assembly, please follow the instructions to check if all the spare parts and screws are intact.

- Considering the size and weight of the sofa, we recommend two adults to assemble the sofa, on a carpeted or padded area. in the room that it is intended for. Approx