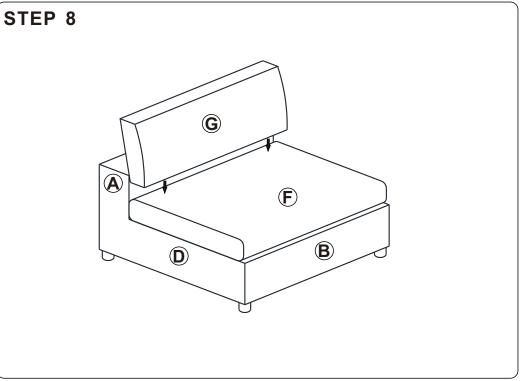

#### **SOFA PART**

| A        |            | Back Frame   | <b>x</b> 1 |
|----------|------------|--------------|------------|
| <b>B</b> | $\Diamond$ | Seat Frame   | <b>x</b> 1 |
| <b>©</b> |            | Side Bezel R | <b>x</b> 1 |
| <b>D</b> |            | Side Bezel L | <b>x</b> 1 |
| E        |            | Slipcover    | <b>x</b> 1 |
| F        |            | Seat Cushion | <b>x</b> 1 |
| <b>G</b> |            | Back Cushion | <b>x</b> 1 |
|          |            |              |            |