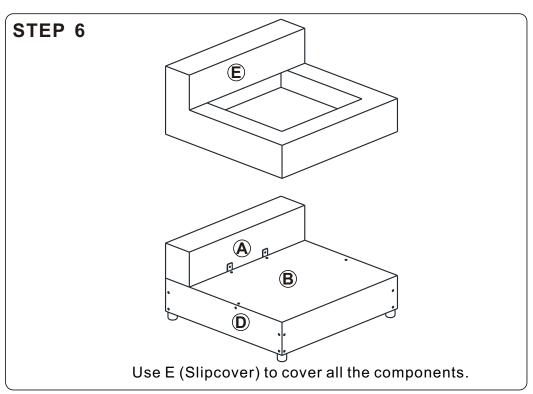

#### **SOFA PART**

| A        |            | Back Frame   | <b>x</b> 1 |
|----------|------------|--------------|------------|
| <b>B</b> | $\Diamond$ | Seat Frame   | <b>x</b> 1 |
| <b>©</b> |            | Side Bezel R | <b>x</b> 1 |
| <b>D</b> |            | Side Bezel L | <b>x</b> 1 |
| E        |            | Slipcover    | <b>x</b> 1 |
| F        |            | Seat Cushion | <b>x</b> 1 |
| <b>G</b> |            | Back Cushion | <b>x</b> 1 |
|          |            |              |            |