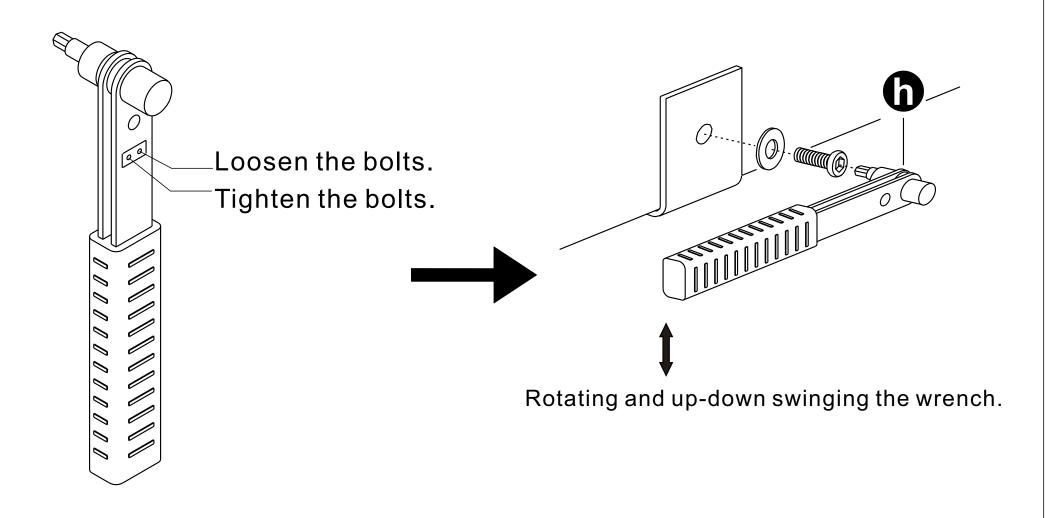

## The usage pattern of component h.

(Wrench is packed inside the box of SECTIONAL-SIDE SEAT.)