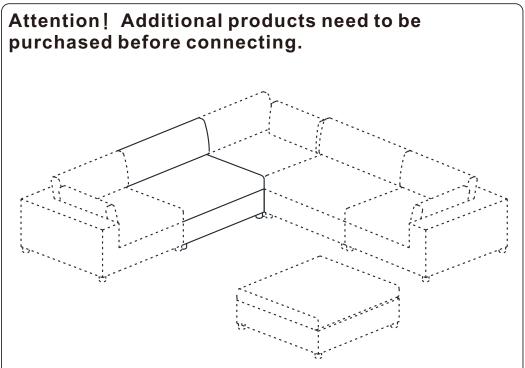

|            |

#### HARDWARE PART

| <b>a</b> | •        | Sofa Leg 5cm | <b>x4</b>  |
|----------|----------|--------------|------------|
| 0        | 1        | Bolt M6*20   | x32        |
| G        |          | Connector A  | <b>x4</b>  |
| 0        |          | Connector B  | <b>x8</b>  |
| <b>9</b> | <b>©</b> | Washer       | x32        |
| 0        |          | Allen Key    | <b>x</b> 1 |
| 0        | •        | Felt Pad     | <b>x4</b>  |
|          |          |              |            |
|          |          |              |            |

# SOFA A **(G**) **(C)** $\bigcirc$ **D** $\bigcirc$

## **Hardware parts**



## Main structure accessories



## The usage pattern of component h.

(Wrench is packed inside the box of SECTIONAL-SIDE SEAT.)