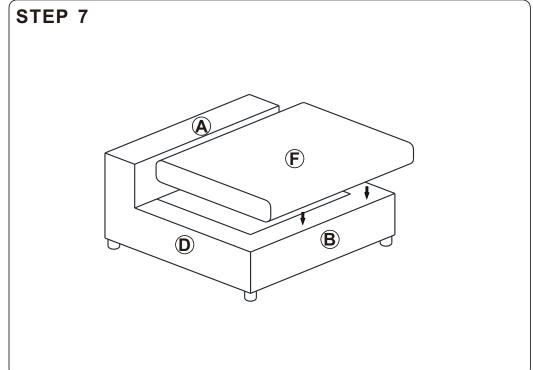

#### **SOFA PART**

| A        |            | Back Frame   | <b>x</b> 1 |
|----------|------------|--------------|------------|
| <b>B</b> | $\Diamond$ | Seat Frame   | <b>x</b> 1 |
| <b>©</b> |            | Side Bezel R | <b>x</b> 1 |
| <b>D</b> |            | Side Bezel L | <b>x</b> 1 |
| E        |            | Slipcover    | <b>x</b> 1 |
| F        |            | Seat Cushion | <b>x</b> 1 |
| <b>G</b> |            | Back Cushion | <b>x</b> 1 |
|          |            |              |            |