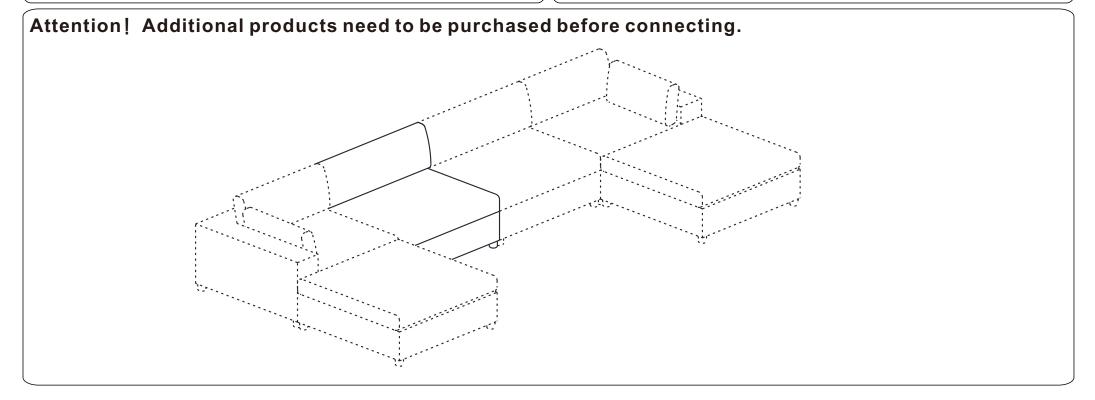

|            |

#### HARDWARE PART

| <b>a</b> | •        | Sofa Leg 5cm | <b>x4</b>  |
|----------|----------|--------------|------------|
| 0        | 1        | Bolt M6*20   | x32        |
| G        |          | Connector A  | <b>x4</b>  |
| 0        |          | Connector B  | <b>x8</b>  |
| <b>9</b> | <b>©</b> | Washer       | x32        |
| 0        |          | Allen Key    | <b>x</b> 1 |
| 0        | •        | Felt Pad     | <b>x4</b>  |
|          |          |              |            |
|          |          |              |            |

# SOFA A **(G**) **(C)** $\bigcirc$ **D** $\bigcirc$

## **Hardware parts**



## Main structure accessories



## The usage pattern of component h.

(Wrench is packed inside the box of SECTIONAL-SIDE SEAT.)