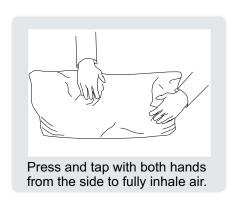

Your cushions come vacuum packed and sealed for shipping. To restore the cushion's original shape, follow the steps below.

After packing up, place them in somewhere dry and ventilated. After about 72-96 hours. It can be restored to the best use condition.