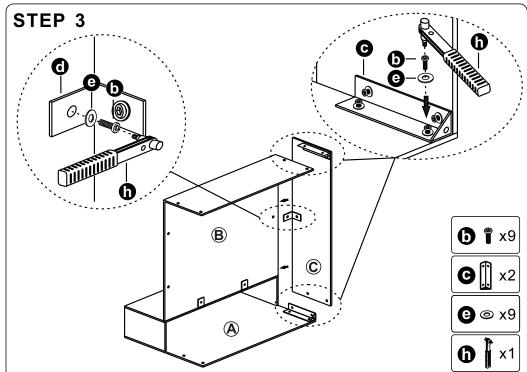

## **MIDDLE SEAT**

#### **SOFA PART**

| A        |            | Back Frame   | <b>x</b> 1 |
|----------|------------|--------------|------------|
| <b>B</b> | $\Diamond$ | Seat Frame   | <b>x</b> 1 |
| <b>©</b> |            | Side Bezel R | <b>x</b> 1 |
| <b>D</b> |            | Side Bezel L | <b>x</b> 1 |
| E        |            | Slipcover    | <b>x</b> 1 |
| F        |            | Seat Cushion | <b>x</b> 1 |
| <b>G</b> |            | Back Cushion | <b>x</b> 1 |
|          |            |              |            |

#### HARDWARE PART

| <b>a</b> | •        | Sofa Leg 5cm | x4        |
|----------|----------|--------------|-----------|
| 0        | î        | Bolt M6*20   | x24       |
| G        |          | Connector A  | <b>x4</b> |
| 0        |          | Connector B  | <b>x4</b> |
| Θ        | <b>©</b> | Washer       | x24       |
| O        |          | Allen Key    | <b>x1</b> |
| 0        | •        | Felt Pad     | <b>x4</b> |
|          |          |              |           |
|          |          |              |           |