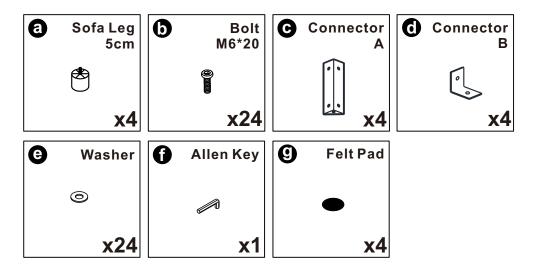

#### HARDWARE PART

| <b>a</b> | •        | Sofa Leg 5cm | x4        |
|----------|----------|--------------|-----------|
| 0        | î        | Bolt M6*20   | x24       |
| G        |          | Connector A  | <b>x4</b> |
| 0        |          | Connector B  | <b>x4</b> |
| Θ        | <b>©</b> | Washer       | x24       |
| O        |          | Allen Key    | <b>x1</b> |
| 0        | •        | Felt Pad     | <b>x4</b> |
|          |          |              |           |
|          |          |              |           |

## **Hardware parts**