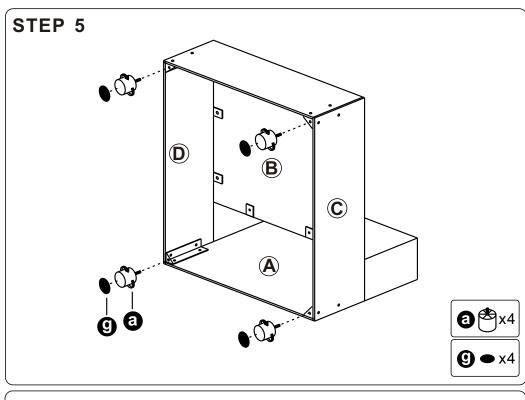

## **MIDDLE SEAT**

#### **SOFA PART**

| A        |            | Back Frame   | <b>x</b> 1 |
|----------|------------|--------------|------------|
| <b>B</b> | $\Diamond$ | Seat Frame   | <b>x</b> 1 |
| <b>©</b> |            | Side Bezel R | <b>x</b> 1 |
| <b>D</b> |            | Side Bezel L | <b>x</b> 1 |
| E        |            | Slipcover    | <b>x</b> 1 |
| F        |            | Seat Cushion | <b>x</b> 1 |
| <b>G</b> |            | Back Cushion | <b>x</b> 1 |
|          |            |              |            |

#### HARDWARE PART

| <b>a</b> | •        | Sofa Leg 5cm | x4        |
|----------|----------|--------------|-----------|
| 0        | î        | Bolt M6*20   | x24       |
| G        |          | Connector A  | <b>x4</b> |
| 0        |          | Connector B  | <b>x4</b> |
| Θ        | <b>©</b> | Washer       | x24       |
| O        |          | Allen Key    | <b>x1</b> |
| 0        | •        | Felt Pad     | <b>x4</b> |
|          |          |              |           |
|          |          |              |           |