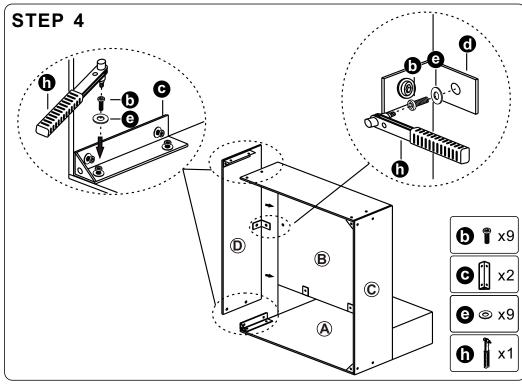

## **MIDDLE SEAT**

#### **SOFA PART**

| A        |            | Back Frame   | <b>x</b> 1 |
|----------|------------|--------------|------------|
| <b>B</b> | $\Diamond$ | Seat Frame   | <b>x</b> 1 |
| <b>©</b> |            | Side Bezel R | <b>x</b> 1 |
| <b>D</b> |            | Side Bezel L | <b>x</b> 1 |
| E        |            | Slipcover    | <b>x</b> 1 |
| F        |            | Seat Cushion | <b>x</b> 1 |
| <b>G</b> |            | Back Cushion | <b>x</b> 1 |
|          |            |              |            |

#### HARDWARE PART

| <b>a</b> | •        | Sofa Leg 5cm | x4        |
|----------|----------|--------------|-----------|
| 0        | î        | Bolt M6*20   | x24       |
| G        |          | Connector A  | <b>x4</b> |
| 0        |          | Connector B  | <b>x4</b> |
| Θ        | <b>©</b> | Washer       | x24       |
| O        |          | Allen Key    | <b>x1</b> |
| 0        | •        | Felt Pad     | <b>x4</b> |
|          |          |              |           |
|          |          |              |           |