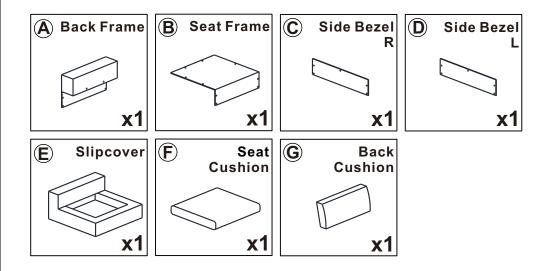

#### **SOFA PART**

| A        |            | Back Frame   | <b>x</b> 1 |
|----------|------------|--------------|------------|
| <b>B</b> | $\Diamond$ | Seat Frame   | <b>x</b> 1 |
| <b>©</b> |            | Side Bezel R | <b>x</b> 1 |
| <b>D</b> |            | Side Bezel L | <b>x</b> 1 |
| E        |            | Slipcover    | <b>x</b> 1 |
| F        |            | Seat Cushion | <b>x</b> 1 |
| <b>G</b> |            | Back Cushion | <b>x</b> 1 |
|          |            |              |            |

## Main structure accessories