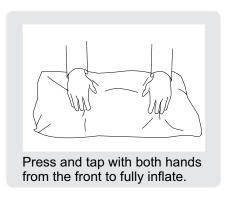

Your cushions come vacuum packed and sealed for shipping. To restore the cushion's original shape, follow the steps below.

After packing up, place them in somewhere dry and ventilated. After about 72-96 hours. It can be restored to the best use condition.