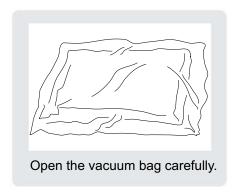

Your cushions come vacuum packed and sealed for shipping. To restore the cushion's original shape, follow the steps below.

After packing up, place them in somewhere dry and ventilated. After about 72-96 hours. It can be restored to the best use condition.