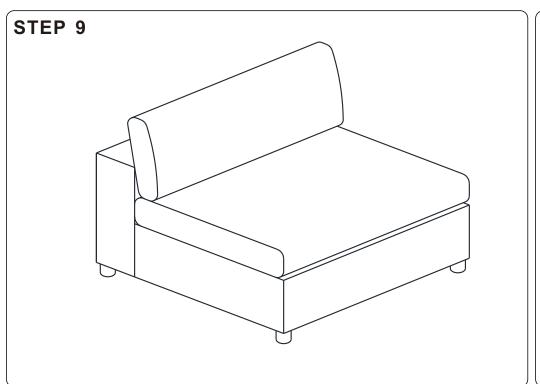

|              |            |

#### HARDWARE PART

| <b>a</b> | •        | Sofa Leg 5cm | <b>x4</b>  |
|----------|----------|--------------|------------|
| 0        | 1        | Bolt M6*20   | x32        |
| G        |          | Connector A  | <b>x4</b>  |
| 0        |          | Connector B  | <b>x8</b>  |
| <b>9</b> | <b>©</b> | Washer       | x32        |
| 0        |          | Allen Key    | <b>x</b> 1 |
| 0        | •        | Felt Pad     | <b>x4</b>  |
|          |          |              |            |
|          |          |              |            |

# SOFA A **(G**) **(C)** $\bigcirc$ **D** $\bigcirc$

## **Hardware parts**



## Main structure accessories



## The usage pattern of component h.

(Wrench is packed inside the box of SECTIONAL-SIDE SEAT.)