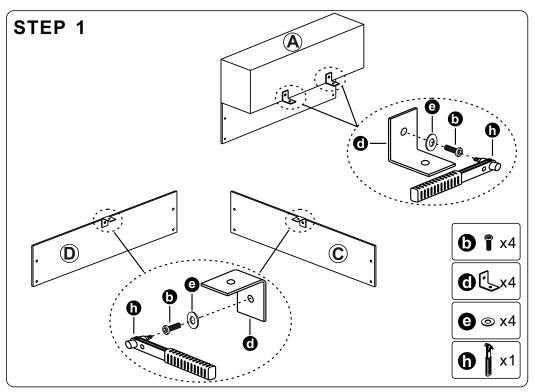

## **MIDDLE SEAT**

#### **SOFA PART**

| A        |            | Back Frame   | <b>x</b> 1 |
|----------|------------|--------------|------------|
| <b>B</b> | $\Diamond$ | Seat Frame   | <b>x</b> 1 |
| <b>©</b> |            | Side Bezel R | <b>x</b> 1 |
| <b>D</b> |            | Side Bezel L | <b>x</b> 1 |
| E        |            | Slipcover    | <b>x</b> 1 |
| F        |            | Seat Cushion | <b>x</b> 1 |
| <b>G</b> |            | Back Cushion | <b>x</b> 1 |
|          |            |              |            |

#### HARDWARE PART

| <b>a</b> | •        | Sofa Leg 5cm | x4        |
|----------|----------|--------------|-----------|
| 0        | î        | Bolt M6*20   | x24       |
| G        |          | Connector A  | <b>x4</b> |
| 0        |          | Connector B  | <b>x4</b> |
| Θ        | <b>©</b> | Washer       | x24       |
| O        |          | Allen Key    | <b>x1</b> |
| 0        | •        | Felt Pad     | <b>x4</b> |
|          |          |              |           |
|          |          |              |           |