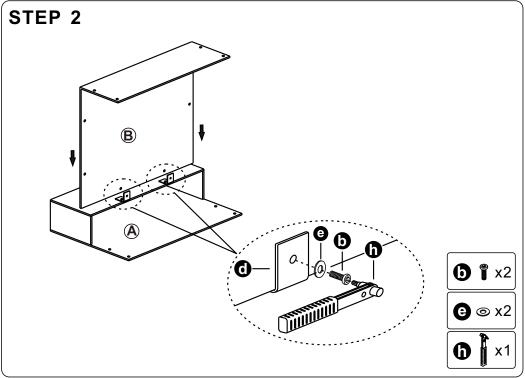

## **MIDDLE SEAT**

#### **SOFA PART**

| A        |            | Back Frame   | <b>x</b> 1 |
|----------|------------|--------------|------------|
| <b>B</b> | $\Diamond$ | Seat Frame   | <b>x</b> 1 |
| <b>©</b> |            | Side Bezel R | <b>x</b> 1 |
| <b>D</b> |            | Side Bezel L | <b>x</b> 1 |
| E        |            | Slipcover    | <b>x</b> 1 |
| F        |            | Seat Cushion | <b>x</b> 1 |
| <b>G</b> |            | Back Cushion | <b>x</b> 1 |
|          |            |              |            |

#### HARDWARE PART

| <b>a</b> | •        | Sofa Leg 5cm | x4        |
|----------|----------|--------------|-----------|
| 0        | î        | Bolt M6*20   | x24       |
| G        |          | Connector A  | <b>x4</b> |
| 0        |          | Connector B  | <b>x4</b> |
| Θ        | <b>©</b> | Washer       | x24       |
| O        |          | Allen Key    | <b>x1</b> |
| 0        | •        | Felt Pad     | <b>x4</b> |
|          |          |              |           |
|          |          |              |           |