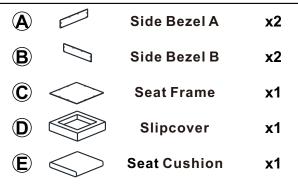

here dry and ventilated. After about 72-96 hours. It can be restored to the best use condition.



#### HARDWARE PART a Sofa Leg 5cm ۲ x4 6 Bolt M6\*20 x26 1 C **Connector A** x2 0 Connector B x2 ß e **Connector C** х5 **6** Allen Key x1 0 Felt Pad x4 •

Wrench

Washer

x1

x26

6

0

0

#### MIDDLE SEAT



|   | HARDWARE PART |              |     |  |
|---|---------------|--------------|-----|--|
| 0 | ٩             | Sofa Leg 5cm | x4  |  |
| 0 | î             | Bolt M6*20   | x24 |  |
| G |               | Connector A  | x4  |  |
| 0 | C,            | Connector B  | x4  |  |
| e | 0             | Washer       | x24 |  |
| Ø |               | Allen Key    | x1  |  |
| 0 | •             | Felt Pad     | x4  |  |
|   |               |              |     |  |

#### OTTOMAN

#### SOFA PART



| HARDWARE PART |                                         |              |            |  |
|---------------|-----------------------------------------|--------------|------------|--|
| 0             | ٩                                       | Sofa Leg 5cm | x4         |  |
| 0             | î                                       | Bolt M6*20   | x32        |  |
| G             | ••••••••••••••••••••••••••••••••••••••• | Connector A  | x4         |  |
| đ             | C,                                      | Connector B  | <b>x</b> 8 |  |
| e             | 0                                       | Washer       | x32        |  |
| Û             | 4                                       | Allen Key    | x1         |  |
| Ø             | •                                       | Felt Pad