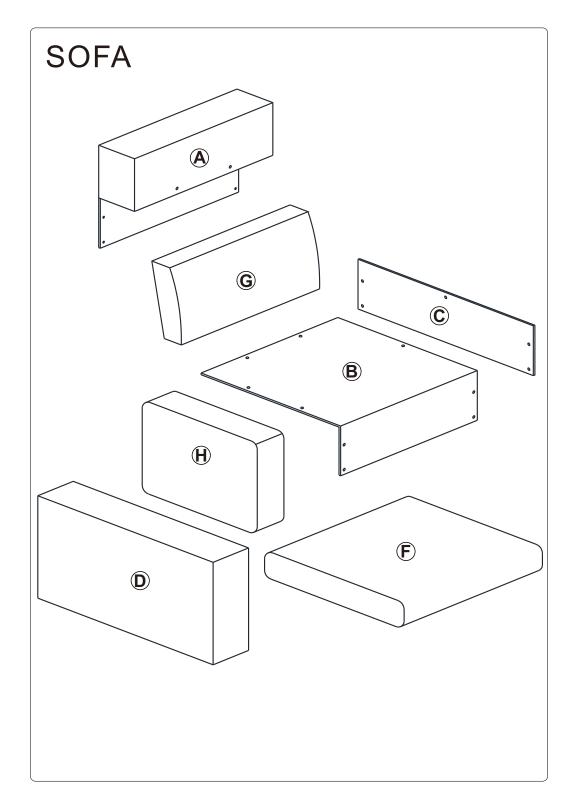

--------------------------------------|--------------|------------|--|
| 0             | ٩                                       | Sofa Leg 5cm | x4         |  |
| 0             | î                                       | Bolt M6*20   | x32        |  |
| G             | ••••••••••••••••••••••••••••••••••••••• | Connector A  | x4         |  |
| đ             | C,                                      | Connector B  | <b>x</b> 8 |  |
| e             | 0                                       | Washer       | x32        |  |
| Û             | 4                                       | Allen Key    | x1         |  |
| Ø             | •                                       | Felt Pad     | x4         |  |
|               |                                         |              |            |  |



#### Hardware parts



## Main structure accessories



#### The usage pattern of component h.