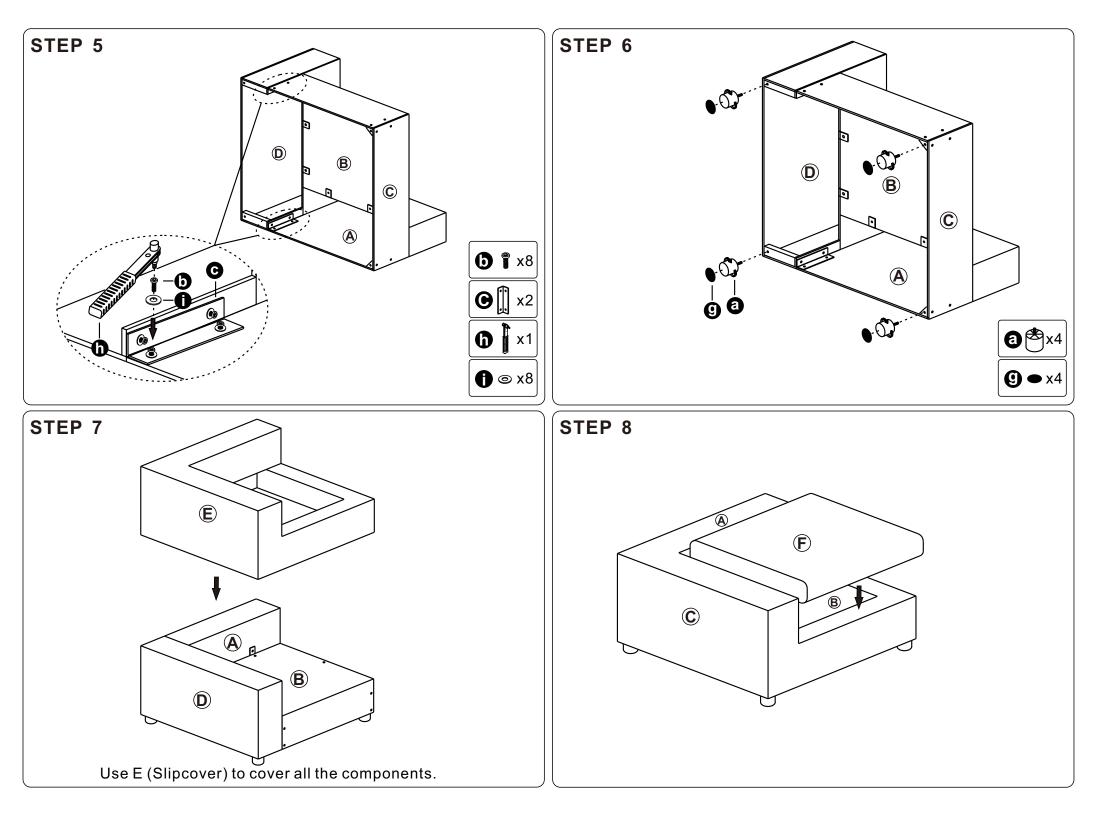

| Sofa Leg 5cm | x4         |  |
| 0             | î                                       | Bolt M6*20   | x32        |  |
| G             | ••••••••••••••••••••••••••••••••••••••• | Connector A  | x4         |  |
| đ             | C,                                      | Connector B  | <b>x</b> 8 |  |
| e             | 0                                       | Washer       | x32        |  |
| Û             | 4                                       | Allen Key    | x1         |  |
| Ø             | •                                       | Felt Pad     | x4         |  |
|               |                                         |              |            |  |



#### Hardware parts



## Main structure accessories



#### The usage pattern of component h.