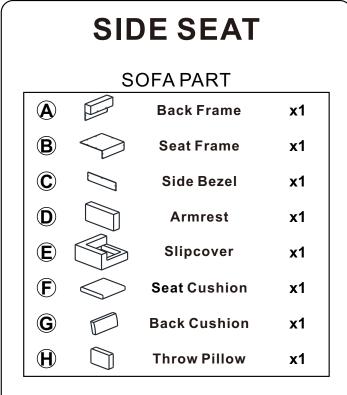

### **DOWN FILLED SECTIONAL-SIDE SEAT**

Any question please feel free to contact us: support@merluxyhome.com TEL:901-347-2181 We will provide further assistance within 24 hours.

#### HARDWARE PART a Sofa Leg 5cm ۲ x4 6 Bolt M6\*20 x26 1 C **Connector A** x2 0 Connector B x2 ß e **Connector C** х5 **6** Allen Key x1 0 Felt Pad x4 •

Wrench

Washer

x1

x26

6

0

0