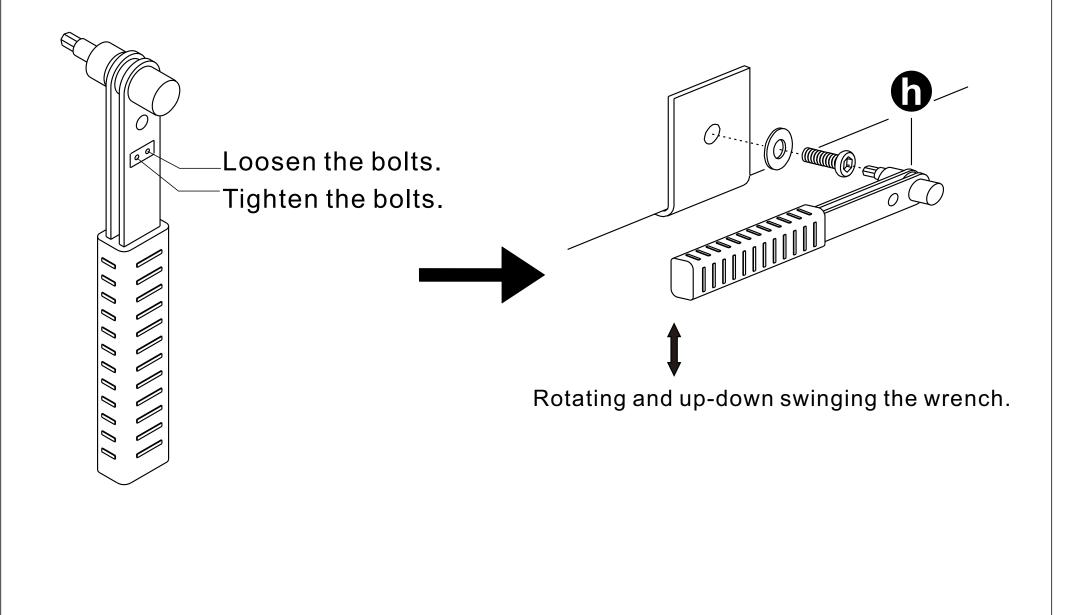

| Sofa Leg 5cm | x4         |  |
| 0             | î                                       | Bolt M6*20   | x32        |  |
| G             | ••••••••••••••••••••••••••••••••••••••• | Connector A  | x4         |  |
| đ             | C,                                      | Connector B  | <b>x</b> 8 |  |
| e             | 0                                       | Washer       | x32        |  |
| Û             | 4                                       | Allen Key    | x1         |  |
| Ø             | •                                       | Felt Pad     | x4         |  |
|               |                                         |              |            |  |



#### Hardware parts



## Main structure accessories



#### The usage pattern of component h.