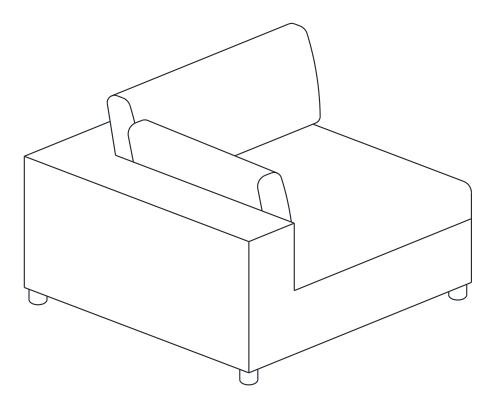

### **DOWN FILLED SECTIONAL-SIDE SEAT**

Any question please feel free to contact us: support@merluxyhome.com TEL:901-347-2181 We will provide further assistance within 24 hours.

#### HARDWARE PART a Sofa Leg 5cm ۲ x4 6 Bolt M6\*20 x26 1 C **Connector A** x2 0 Connector B x2 ß e **Connector C** х5 **6** Allen Key x1 0 Felt Pad x4 •

Wrench

Washer

x1

x26

6

0

0