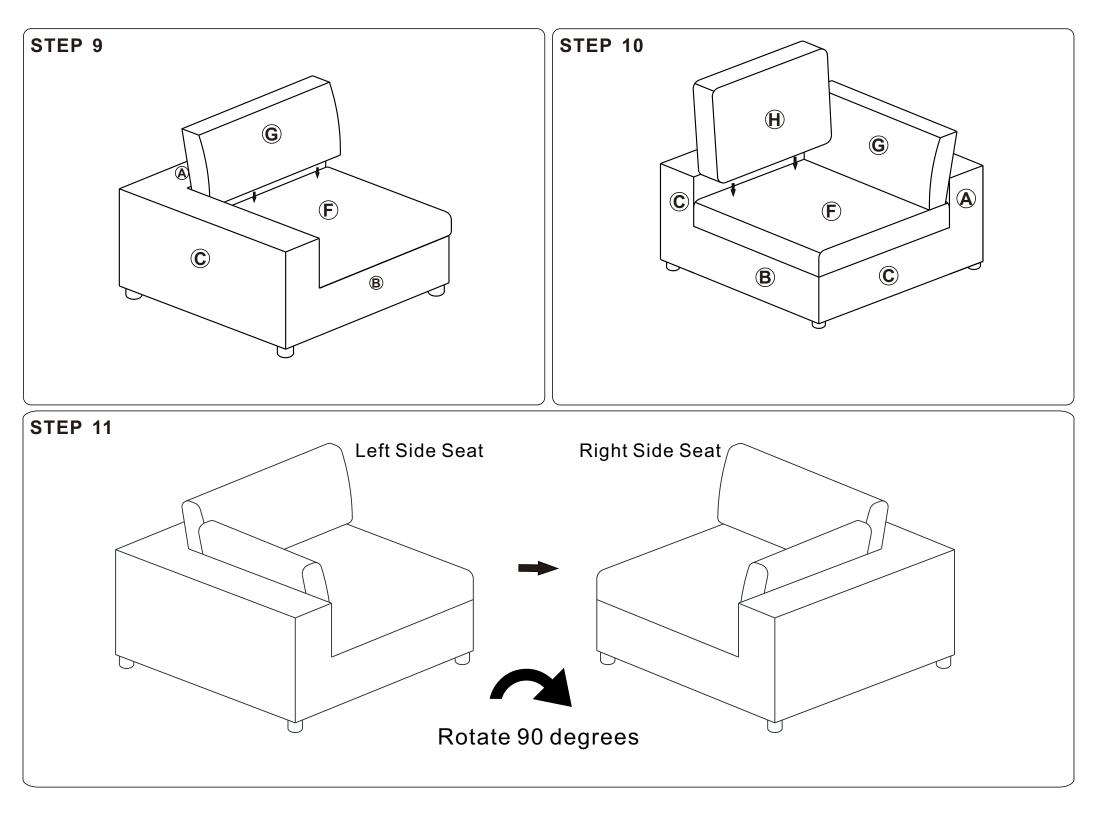

| Sofa Leg 5cm | x4         |  |
| 0             | î                                       | Bolt M6*20   | x32        |  |
| G             | ••••••••••••••••••••••••••••••••••••••• | Connector A  | x4         |  |
| đ             | C,                                      | Connector B  | <b>x</b> 8 |  |
| e             | 0                                       | Washer       | x32        |  |
| Û             | 4                                       | Allen Key    | x1         |  |
| Ø             | •                                       | Felt Pad     | x4         |  |
|               |                                         |              |            |  |



#### Hardware parts



## Main structure accessories



#### The usage pattern of component h.