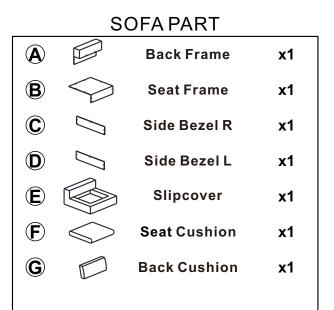

#### MIDDLE SEAT

|   | HARDWARE PART |              |     |  |
|---|---------------|--------------|-----|--|
| 0 | ٩             | Sofa Leg 5cm | x4  |  |
| 0 | î             | Bolt M6*20   | x24 |  |
| G |               | Connector A  | x4  |  |
| 0 | C,            | Connector B  | x4  |  |
| e | 0             | Washer       | x24 |  |
| Ø |               | Allen Key    | x1  |  |
| 0 | •             | Felt Pad     | x4  |  |
|   |               |              |     |  |