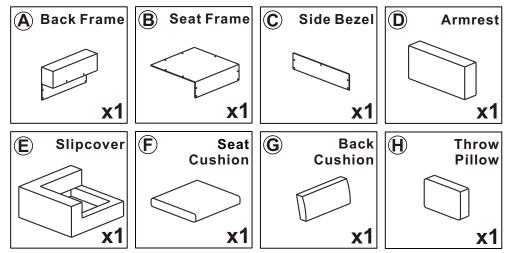

----------|--|
| 0             | ٩                                       | Sofa Leg 5cm | x4         |  |
| 0             | î                                       | Bolt M6*20   | x32        |  |
| G             | ••••••••••••••••••••••••••••••••••••••• | Connector A  | x4         |  |
| đ             | C,                                      | Connector B  | <b>x</b> 8 |  |
| e             | 0                                       | Washer       | x32        |  |
| Û             | 4                                       | Allen Key    | x1         |  |
| Ø             | •                                       | Felt Pad     | x4         |  |
|               |                                         |              |            |  |



#### Hardware parts



## Main structure accessories



#### The usage pattern of component h.