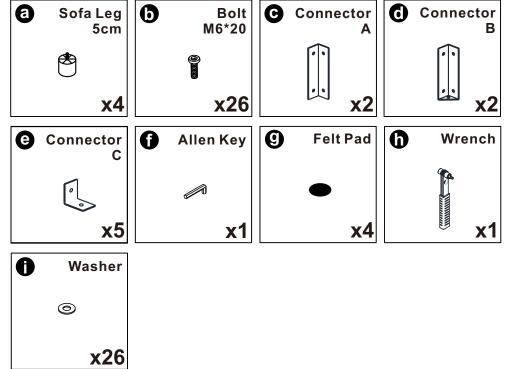

#### HARDWARE PART a Sofa Leg 5cm ۲ x4 6 Bolt M6\*20 x26 1 C **Connector A** x2 0 Connector B x2 ß e **Connector C** х5 **6** Allen Key x1 0 Felt Pad x4 •

Wrench

Washer

x1

x26

6

0

0