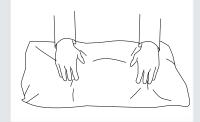

Your cushions come vacuum packed and sealed for shipping. To restore the cushion's original shape, follow the steps below.

Open the vacuum bag carefully.

Press and tap with both hands from the front to fully inflate.

Carefully smooth out each section until the surface is even.

After packing up, place them in somewhere dry and ventilated. After about 72-96 hours. It can be restored to the best use condition.