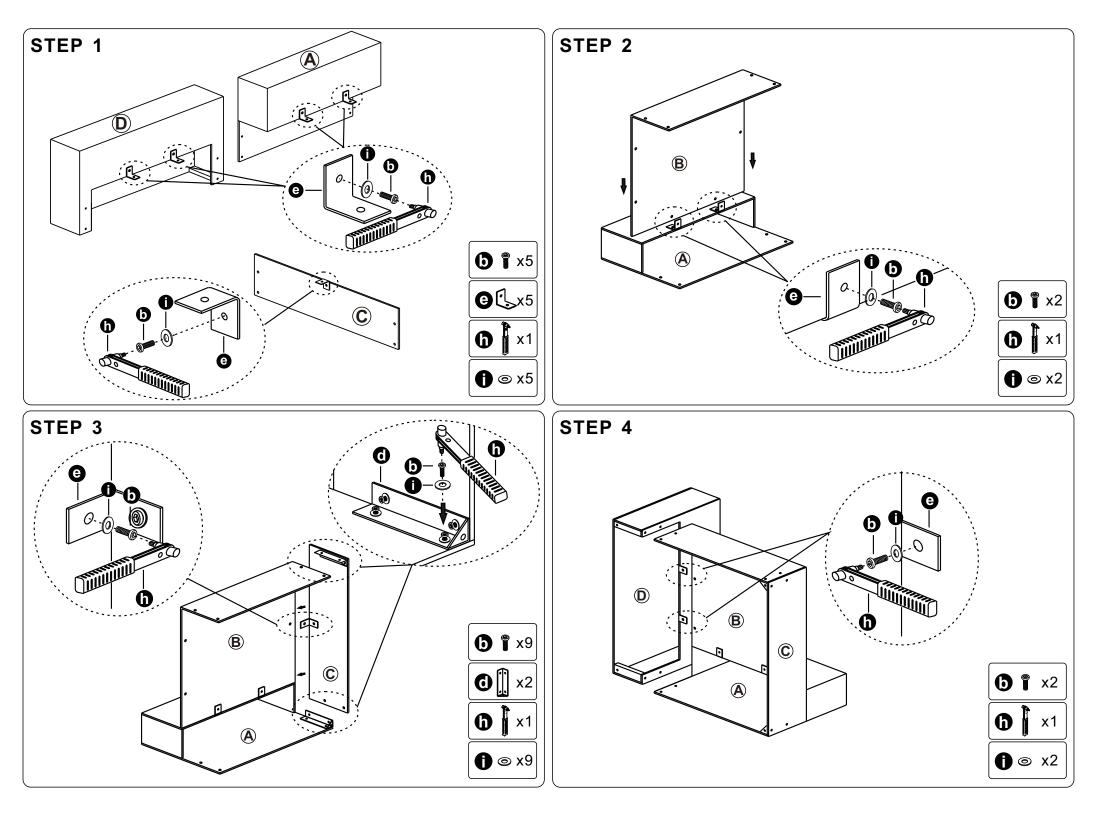

| Sofa Leg 5cm | x4         |  |
| 0             | î                                       | Bolt M6*20   | x32        |  |
| G             | ••••••••••••••••••••••••••••••••••••••• | Connector A  | x4         |  |
| đ             | C,                                      | Connector B  | <b>x</b> 8 |  |
| e             | 0                                       | Washer       | x32        |  |
| Û             | 4                                       | Allen Key    | x1         |  |
| Ø             | •                                       | Felt Pad     | x4         |  |
|               |                                         |              |            |  |



#### Hardware parts



## Main structure accessories



#### The usage pattern of component h.