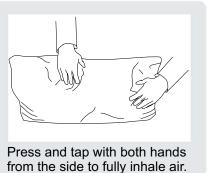

Your cushions come vacuum packed and sealed for shipping. To restore the cushion's original shape, follow the steps below.

Open the vacuum bag carefully.

Press and tap with both hands from the front to fully inflate.

Carefully smooth out each section until the surface is even.

After packing up, place them in somewhere dry and ventilated. After about 72-96 hours. It can be restored to the best use condition.