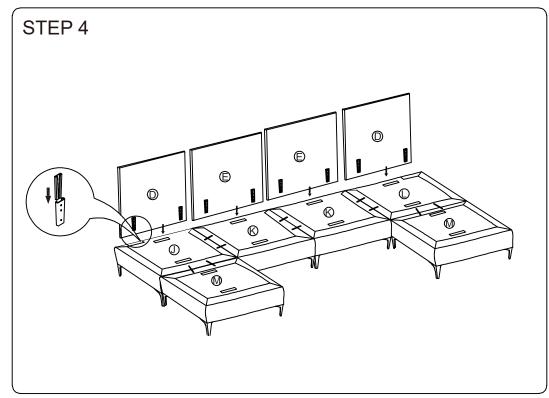

### **Main structure accessories**

Take out of the accessories from the bottom of J、K、L、M.