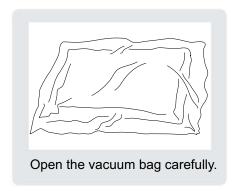

Your cushions come vacuum packed and sealed for shipping. To restore the cushion's original shape, follow the steps below.

After packing up, place them somewhere dry and ventilated. After about 72-96 hours, it can be restored to its best-use condition.