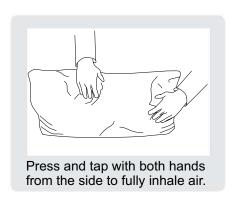

Your cushions come vacuum packed and sealed for shipping. To restore the cushion's original shape, follow the steps below.

After packing up, place them somewhere dry and ventilated. After about 72-96 hours, it can be restored to its best-use condition.