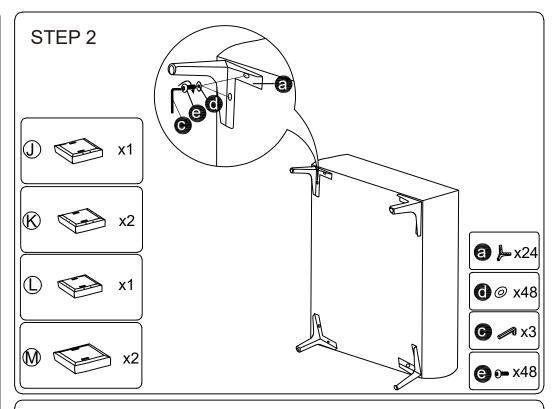

### **Main structure accessories**

Take out of the accessories from the bottom of J、K、L、M.