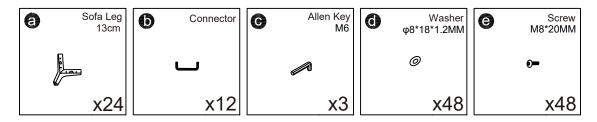

ed area in the room that it is intended for. Approximate assembly time: 30 minutes.
- Keep all components and packaging out of reach of children or animals to avoid the risk of choking or suffocation.
- Please do not throw away any of the packaging or instruction until all the components and hardware have been checked and the furniture is fully assembled.
  - Please ensure that the packaging is disposed in a safe and environmentally friendly way.
- Please do not take off the cover, and do not wash.

Your cushions come vacuum packed and sealed for shipping. To restore the cushion's original shape, follow the steps below.









After packing up, place them somewhere dry and ventilated. After about 72-96 hours, it can be restored to its best-use condition.

# SOFA

### **Hardware parts**



### **Main structure accessories**







Take out of the accessories from the bottom of J、K、L、M.