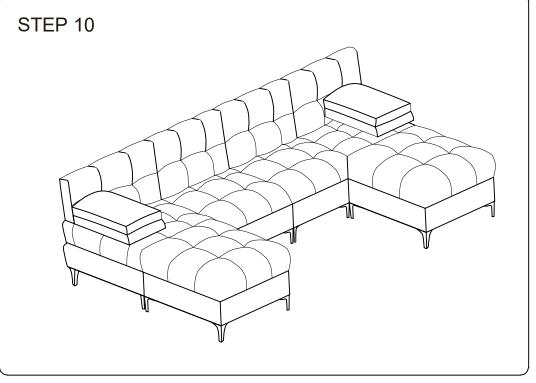

ng out of reach of children or animals to avoid the risk of choking or suffocation.
- Please do not throw away any of the packaging or instruction until all the components and hardware have been checked and the furniture is fully assembled.
  - Please ensure that the packaging is disposed in a safe and environmentally friendly way.
- Please do not take off the cover, and do not wash.

Your cushions come vacuum packed and sealed for shipping. To restore the cushion's original shape, follow the steps below.









After packing up, place them somewhere dry and ventilated. After about 72-96 hours, it can be restored to its best-use condition.

# SOFA

### **Hardware parts**



### **Main structure accessories**







Take out of the accessories from the bottom of J、K、L、M.