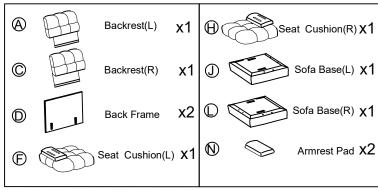

# MODULAR SOFA-6 SEATER Assembly Instruction





### NOTE:

Delivered MULTIPLE PACKAGES with MULTIPLE TRACKINGS, may NOT be delivered at the same time.

Any question please feel free to contact us: support@merluxyhome.com TEL:901-347-2181 We will provide further assistance within 24 hours.

### Dear customers,

Thank you for purchasing our product. Please read this instruction manual carefully after receiving this product. It will help you assemble this product quickly, safely and correctly. You can keep this manual for future reference.

### BOX 1



### SOFA PART HARDWARE PART





### **SOFA PART**



BOX 2





### HARDWARE PART



### SOFA PART

### HARDWARE PART

### BOX 3









## **\ Safety and Care Advice**

### Important - Please read these instructions fully before starting assembly

Thanks for your purchase. Before the assembly, please follow the instructions to check if all the spare parts and screws are intact.

- Considering the size and weight of the sofa, we recommend two adults to assemble the sofa, on a carpeted or padded area in the room that it is intended for. Approximate assembly time: 30 minutes.
- Keep all components and packaging out of reach of children or animals to avoid the risk of choking or suffocation.
- Please do not throw away any of the packaging or instruction until all the components and hardware have been checked and the furniture is fully assembled.
  - Pl