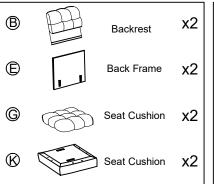

# MODULAR SOFA-6 SEATER Assembly Instruction





### NOTE:

Delivered MULTIPLE PACKAGES with MULTIPLE TRACKINGS, may NOT be delivered at the same time.

Any question please feel free to contact us: support@merluxyhome.com TEL:901-347-2181 We will provide further assistance within 24 hours.

### Dear customers,

Thank you for purchasing our product. Please read this instruction manual carefully after receiving this product. It will help you assemble this product quickly, safely and correctly. You can keep this manual for future reference.

### BOX 1



### SOFA PART HARDWARE PART





### **SOFA PART**



BOX 2





### HARDWARE PART



### SOFA PART

### HARDWARE PART

### BOX 3









## **\ Safety and Care Advice**

### Important - Please read these instructions fully before starting assembly

Thanks for your purchase. Before the assembly, please follow the instructions to check if all the spare parts and screws are intact.

- Considering the size and weight of the sofa, we recommend two adults to assemble the sofa, on a carpeted or padded area in the room that it is intended for. Approximate assembly time: 30 minutes.
- Keep all components and packaging out of reach of children or animals to avoid the risk of choking or suffocation.
- Please do not throw away any of the packaging or instruction until all the components and hardware have been checked and the fu