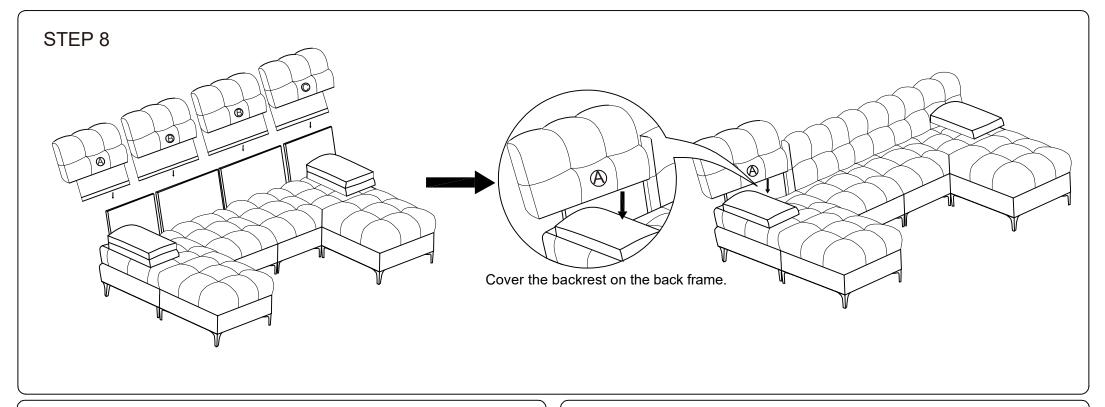

kaging out of reach of children or animals to avoid the risk of choking or suffocation.
- Please do not throw away any of the packaging or instruction until all the components and hardware have been checked and the furniture is fully assembled.
  - Please ensure that the packaging is disposed in a safe and environmentally friendly way.
- Please do not take off the cover, and do not wash.

Your cushions come vacuum packed and sealed for shipping. To restore the cushion's original shape, follow the steps below.









After packing up, place them somewhere dry and ventilated. After about 72-96 hours, it can be restored to its best-use condition.

# SOFA

### **Hardware parts**



### **Main structure accessories**







Take out of the accessories from the bottom of J、K、L、M.