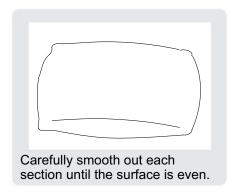

Your cushions come vacuum packed and sealed for shipping. To restore the cushion's original shape, follow the steps below.

After packing up, place them somewhere dry and ventilated. After about 72-96 hours, it can be restored to its best-use condition.