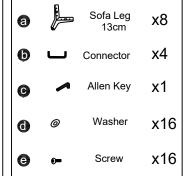

# MODULAR SOFA-6 SEATER Assembly Instruction





### NOTE:

Delivered MULTIPLE PACKAGES with MULTIPLE TRACKINGS, may NOT be delivered at the same time.

Any question please feel free to contact us: support@merluxyhome.com TEL:901-347-2181 We will provide further assistance within 24 hours.

### Dear customers,

Thank you for purchasing our product. Please read this instruction manual carefully after receiving this product. It will help you assemble this product quickly, safely and correctly. You can keep this manual for future reference.

### BOX 1



### SOFA PART HARDWARE PART





### **SOFA PART**



BOX 2





### HARDWARE PART



### SOFA PART

### HARDWARE PART

### BOX 3









## **\ Safety and Care Advice**

### Important - Please read these instructions fully before starting assembly

Thanks for your purchase. Before the assembly, please follow the instructions to check if all the spare parts and screws are intact.

- Considering the size and weight of the sofa, we recommend two adults to assemble the sofa, on a carpeted or padded area in the room that it is intended for. Approximate assembly time: 30 minutes.
- Keep all components and packaging out of reach of children or animals to avoid the risk of choking or suffocation.
- Please do not throw away any of the packaging or instruction until all the components and hardware have been checked and the furniture is fully assembled.
  - Please ensure that the