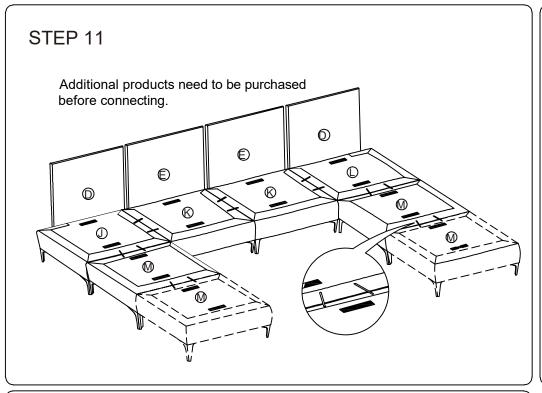

### **Main structure accessories**

Take out of the accessories from the bottom of J、K、L、M.