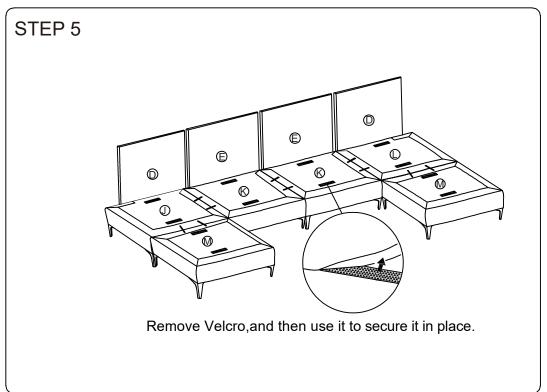

nd packaging out of reach of children or animals to avoid the risk of choking or suffocation.
- Please do not throw away any of the packaging or instruction until all the components and hardware have been checked and the furniture is fully assembled.
  - Please ensure that the packaging is disposed in a safe and environmentally friendly way.
- Please do not take off the cover, and do not wash.

Your cushions come vacuum packed and sealed for shipping. To restore the cushion's original shape, follow the steps below.









After packing up, place them somewhere dry and ventilated. After about 72-96 hours, it can be restored to its best-use condition.

# SOFA

### **Hardware parts**



### **Main structure accessories**







Take out of the accessories from the bottom of J、K、L、M.