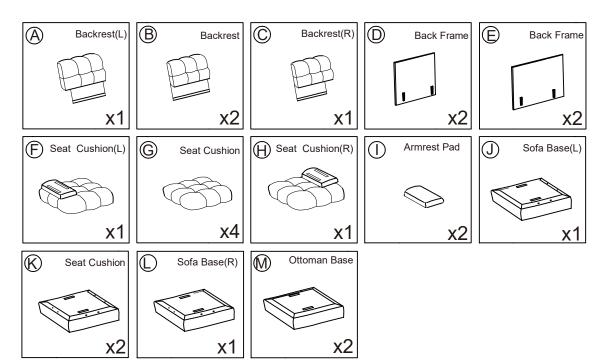

### **Main structure accessories**

Take out of the accessories from the bottom of J、K、L、M.