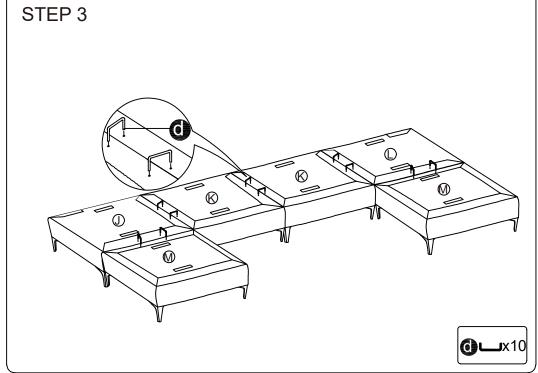

### **Main structure accessories**

Take out of the accessories from the bottom of J、K、L、M.