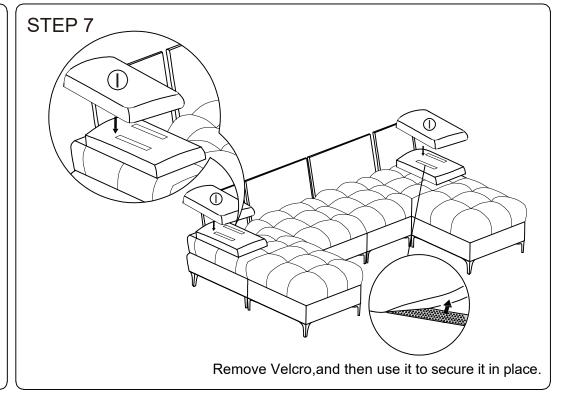

ackaging out of reach of children or animals to avoid the risk of choking or suffocation.
- Please do not throw away any of the packaging or instruction until all the components and hardware have been checked and the furniture is fully assembled.
  - Please ensure that the packaging is disposed in a safe and environmentally friendly way.
- Please do not take off the cover, and do not wash.

Your cushions come vacuum packed and sealed for shipping. To restore the cushion's original shape, follow the steps below.









After packing up, place them somewhere dry and ventilated. After about 72-96 hours, it can be restored to its best-use condition.

# SOFA

### **Hardware parts**



### **Main structure accessories**







Take out of the accessories from the bottom of J、K、L、M.