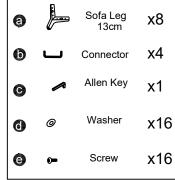

# MODULAR SOFA-6 SEATER Assembly Instruction





### NOTE:

Delivered MULTIPLE PACKAGES with MULTIPLE TRACKINGS, may NOT be delivered at the same time.

Any question please feel free to contact us: support@merluxyhome.com TEL:901-347-2181 We will provide further assistance within 24 hours.

### Dear customers,

Thank you for purchasing our product. Please read this instruction manual carefully after receiving this product. It will help you assemble this product quickly, safely and correctly. You can keep this manual for future reference.

### BOX 1



### SOFA PART HARDWARE PART





### **SOFA PART**



BOX 2





### HARDWARE PART



### SOFA PART

### HARDWARE PART

### BOX 3









## **\ Safety and Care Advice**

### Important - Please read these instructions fully before starting assembly

Thanks for your purchase. Before the assembly, please follow the instructions to check if all the spare parts and screws are intact.

- Considering the size and weight of the sofa, we recommend two adults to assemble the sofa, on a carpeted or padded area in the room that it is intended for. Approximate assembly time: 30 minutes.
- Keep all components and packaging out of reach of children or animals to avoid the risk of choking or suffocation.
- Please do not throw away any of the packaging or instruction until all the components and hardware have been checked and the furn