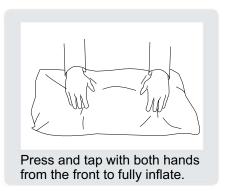

Your cushions come vacuum packed and sealed for shipping. To restore the cushion's original shape, follow the steps below.

After packing up, place them somewhere dry and ventilated. After about 72-96 hours, it can be restored to its best-use condition.