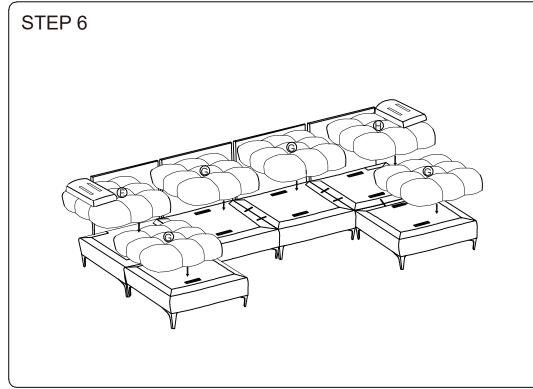

packaging out of reach of children or animals to avoid the risk of choking or suffocation.
- Please do not throw away any of the packaging or instruction until all the components and hardware have been checked and the furniture is fully assembled.
  - Please ensure that the packaging is disposed in a safe and environmentally friendly way.
- Please do not take off the cover, and do not wash.

Your cushions come vacuum packed and sealed for shipping. To restore the cushion's original shape, follow the steps below.









After packing up, place them somewhere dry and ventilated. After about 72-96 hours, it can be restored to its best-use condition.

# SOFA

### **Hardware parts**



### **Main structure accessories**







Take out of the accessories from the bottom of J、K、L、M.