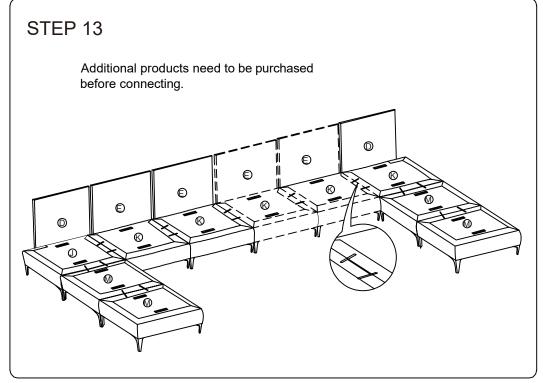

of reach of children or animals to avoid the risk of choking or suffocation.
- Please do not throw away any of the packaging or instruction until all the components and hardware have been checked and the furniture is fully assembled.
  - Please ensure that the packaging is disposed in a safe and environmentally friendly way.
- Please do not take off the cover, and do not wash.

Your cushions come vacuum packed and sealed for shipping. To restore the cushion's original shape, follow the steps below.









After packing up, place them somewhere dry and ventilated. After about 72-96 hours, it can be restored to its best-use condition.

# SOFA

### **Hardware parts**



### **Main structure accessories**







Take out of the accessories from the bottom of J、K、L、M.