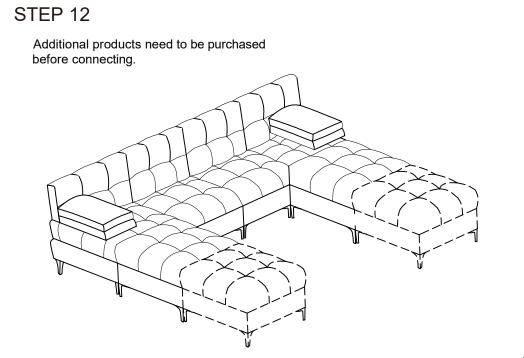

ut of reach of children or animals to avoid the risk of choking or suffocation.
- Please do not throw away any of the packaging or instruction until all the components and hardware have been checked and the furniture is fully assembled.
  - Please ensure that the packaging is disposed in a safe and environmentally friendly way.
- Please do not take off the cover, and do not wash.

Your cushions come vacuum packed and sealed for shipping. To restore the cushion's original shape, follow the steps below.









After packing up, place them somewhere dry and ventilated. After about 72-96 hours, it can be restored to its best-use condition.

# SOFA

### **Hardware parts**



### **Main structure accessories**







Take out of the accessories from the bottom of J、K、L、M.