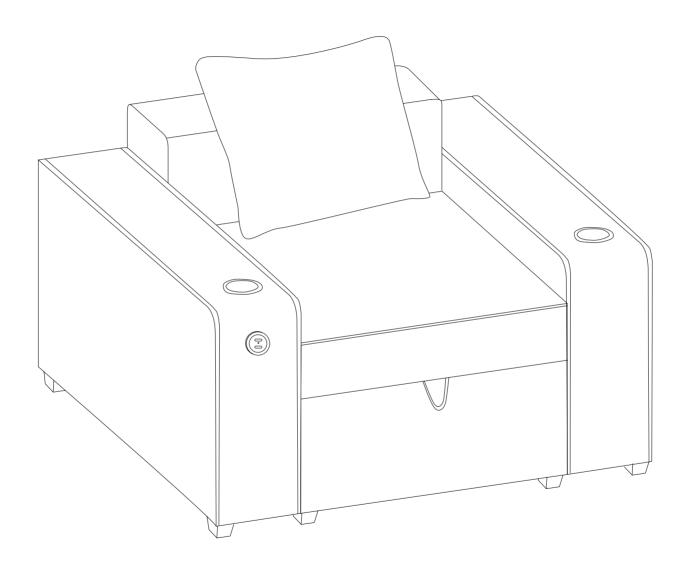

b>  |
| ß        | M6                 | Allen Key | <b>x1</b>  |
| 0        | <u></u>            | Wrench    | <b>x1</b>  |
|          |                    |           |            |









#### Structure accessories



#### **Hardware parts**





#### Main structure accessories



#### Structure accessories



#### Hardware parts





#### Main structure accessories



#### Structure accessories



#### **Hardware parts**



## **TWO-SEAT** $\bigcirc$ **D A-2**





































































# **ONE-SEAT** $(\mathbf{D})$ **B-2**

#### Main structure accessories

































#### Ottoman



#### Main structure accessories





































Attention! Additional products need to be purchased before connecting.



















Attention! Additional products need to be purchased before connecting.



















## Attention! Additional products need to be purchased before connecting.