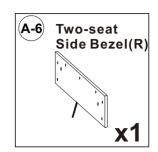

| Bolt      | <b>x6</b>  |
| 0        | <b>M6*30</b>       | Bolt      | <b>x</b> 5 |
| <b>9</b> | <b>M6*40</b>       | Bolt      | <b>x4</b>  |
| 0        | <b>◎</b> M8*22*1.5 | Washer    | <b>x4</b>  |
| 0        | <b>M8</b>          | Nut       | <b>x2</b>  |
| 0        | <b>M8*55</b>       | Bolt      | <b>x2</b>  |
| ß        | M6                 | Allen Key | <b>x1</b>  |
| 0        | <u></u>            | Wrench    | <b>x1</b>  |
|          |                    |           |            |









#### Structure accessories



#### **Hardware parts**





#### Main structure accessories



#### Structure accessories



#### Hardware parts





#### Main structure accessories



#### Structure accessories



#### **Hardware parts**



## **TWO-SEAT** $\bigcirc$ **D A-2**





































































# **ONE-SEAT** $(\mathbf{D})$ **B-2**

#### Main structure accessories

































#### Ottoman



#### Main structure accessories





































Attention! Additional products need to be purchased before connecting.



















Attention! Additional products need to be purchased before connecting.



















## Attention! Additional products need to be purchased before connecting.