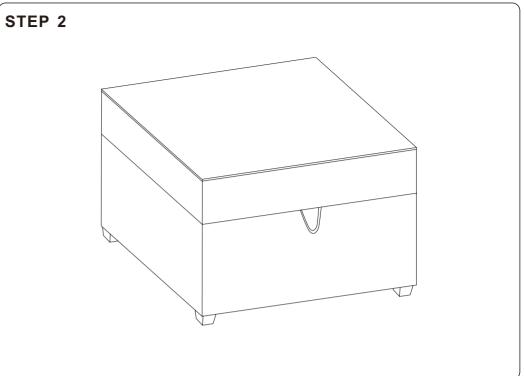

b>M8</b>          | Nut       | <b>x2</b>  |
| 0        | <b>M8*55</b>       | Bolt      | <b>x2</b>  |
| ß        | M6                 | Allen Key | <b>x1</b>  |
| 0        | <u></u>            | Wrench    | <b>x1</b>  |
|          |                    |           |            |









#### Structure accessories



#### **Hardware parts**





#### Main structure accessories



#### Structure accessories



#### Hardware parts





#### Main structure accessories



#### Structure accessories



#### **Hardware parts**



## **TWO-SEAT** $\bigcirc$ **D A-2**





































































# **ONE-SEAT** $(\mathbf{D})$ **B-2**

#### Main structure accessories

































#### Ottoman



#### Main structure accessories





































Attention! Additional products need to be purchased before connecting.



















Attention! Additional products need to be purchased before connecting.



















## Attention! Additional products need to be purchased before connecting.