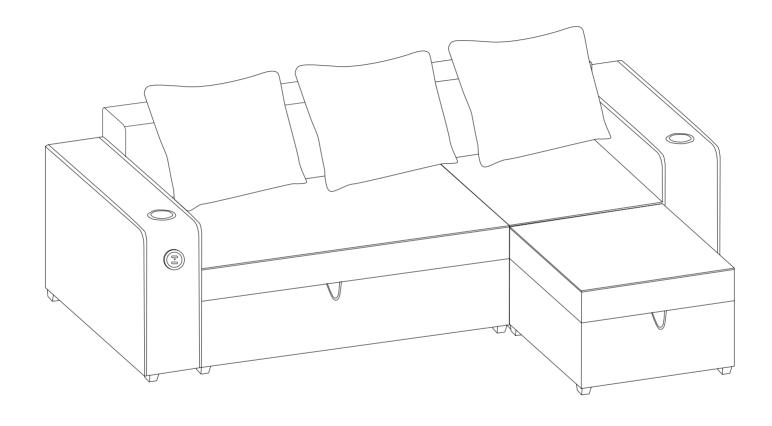

### CONTEMPORARY SOFA Assembly Instruction





#### NOTE:

Delivered with MULTIPLE PACKAGES with MULTIPLE TRACKINGS, may NOT be delivered at the same time.

Any question please feel free to contact us: support@merluxyhome.com TEL:901-347-2181
We will provide further assistance within 24 hours.



## Safety and Care Advice

#### Important – Please read these instructions fully before starting assembly

Thanks for your purchase. Before the assembly, please follow the instructions to check if all the spare parts and screws are intact.

- Considering the size and weight of the sofa, we recommend two adults to assemble the sofa, on a carpeted or padded area, in the room that it is intended for. Approximate assembly time: 30 minutes.
- Keep all components and packaging out of reach of children or animals to avoid the risk of choking or s