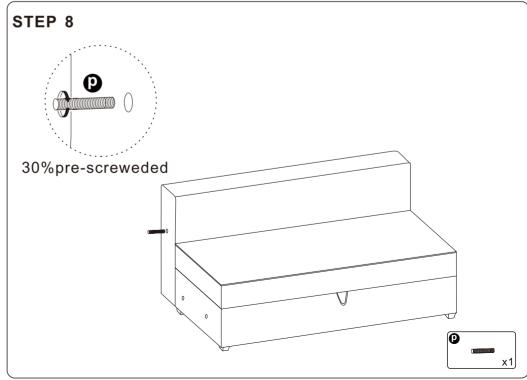

#### **Hardware parts**

| 0        | <b>M8*18</b>       | Bolt      | x16        |
|----------|--------------------|-----------|------------|
| 0        | ® M6*20            | Bolt      | <b>x4</b>  |
| e        | M6*20              | Bolt      | <b>x6</b>  |
| 0        | <b>M6*30</b>       | Bolt      | <b>x</b> 5 |
| <b>9</b> | <b>M6*40</b>       | Bolt      | <b>x4</b>  |
| 0        | <b>◎</b> M8*22*1.5 | Washer    | <b>x4</b>  |
| 0        | <b>M8</b>          | Nut       | <b>x2</b>  |
| 0        | <b>M8*55</b>       | Bolt      | <b>x2</b>  |
| ß        | M6                 | Allen Key | <b>x1</b>  |
| 0        | <u></u>            | Wrench    | <b>x1</b>  |
|          |                    |           |            |