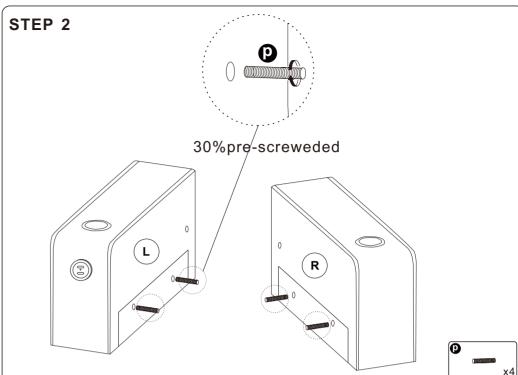

#### **Hardware parts**

| 0        | <b>M8*18</b>       | Bolt      | x16        |
|----------|--------------------|-----------|------------|
| 0        | ® M6*20            | Bolt      | <b>x4</b>  |
| e        | M6*20              | Bolt      | <b>x6</b>  |
| 0        | <b>M6*30</b>       | Bolt      | <b>x</b> 5 |
| <b>9</b> | <b>M6*40</b>       | Bolt      | <b>x4</b>  |
| 0        | <b>◎</b> M8*22*1.5 | Washer    | <b>x4</b>  |
| 0        | <b>M8</b>          | Nut       | <b>x2</b>  |
| 0        | <b>M8*55</b>       | Bolt      | <b>x2</b>  |
| ß        | M6                 | Allen Key | <b>x1</b>  |
| 0        | <u></u>            | Wrench    | <b>x1</b>  |
|          |                    |           |            |