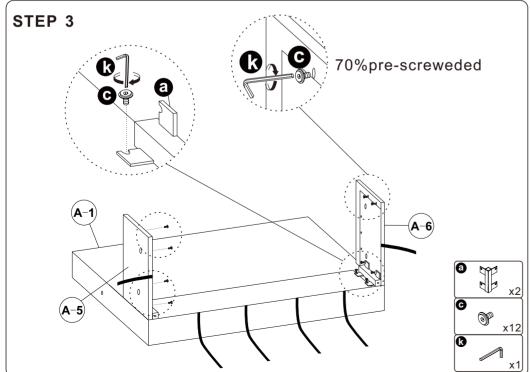

#### **Hardware parts**

| 0        | <b>M8*18</b>       | Bolt      | x16        |
|----------|--------------------|-----------|------------|
| 0        | ® M6*20            | Bolt      | <b>x4</b>  |
| e        | M6*20              | Bolt      | <b>x6</b>  |
| 0        | <b>M6*30</b>       | Bolt      | <b>x</b> 5 |
| <b>9</b> | <b>M6*40</b>       | Bolt      | <b>x4</b>  |
| 0        | <b>◎</b> M8*22*1.5 | Washer    | <b>x4</b>  |
| 0        | <b>M8</b>          | Nut       | <b>x2</b>  |
| 0        | <b>M8*55</b>       | Bolt      | <b>x2</b>  |
| ß        | M6                 | Allen Key | <b>x1</b>  |
| 0        | <u></u>            | Wrench    | <b>x1</b>  |
|          |                    |           |            |