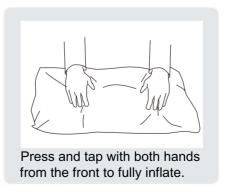

Your cushions come vacuum packed and sealed for shipping. To restore the cushion's original shape, follow the steps below.

After packing up, place them in somewhere dry and ventilated. After about 72-96 hours. It can be restored to the best use condition.