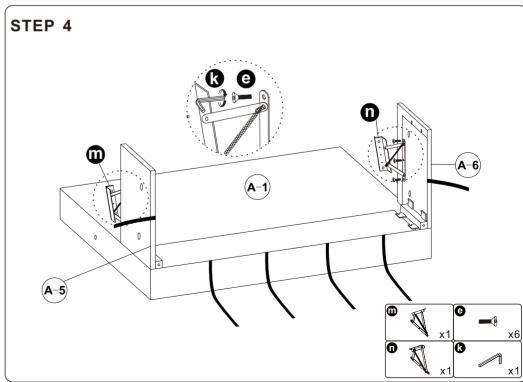

#### **Hardware parts**

| 0        | <b>M8*18</b>       | Bolt      | x16        |
|----------|--------------------|-----------|------------|
| 0        | ® M6*20            | Bolt      | <b>x4</b>  |
| e        | M6*20              | Bolt      | <b>x6</b>  |
| 0        | <b>M6*30</b>       | Bolt      | <b>x</b> 5 |
| <b>9</b> | <b>M6*40</b>       | Bolt      | <b>x4</b>  |
| 0        | <b>◎</b> M8*22*1.5 | Washer    | <b>x4</b>  |
| 0        | <b>M8</b>          | Nut       | <b>x2</b>  |
| 0        | <b>M8*55</b>       | Bolt      | <b>x2</b>  |
| ß        | M6                 | Allen Key | <b>x1</b>  |
| 0        | <u></u>            | Wrench    | <b>x1</b>  |
|          |                    |           |            |