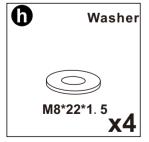

#### **Hardware parts**

| 0        | <b>M8*18</b>       | Bolt      | x16        |
|----------|--------------------|-----------|------------|
| 0        | ® M6*20            | Bolt      | <b>x4</b>  |
| e        | M6*20              | Bolt      | <b>x6</b>  |
| 0        | <b>M6*30</b>       | Bolt      | <b>x</b> 5 |
| <b>9</b> | <b>M6*40</b>       | Bolt      | <b>x4</b>  |
| 0        | <b>◎</b> M8*22*1.5 | Washer    | <b>x4</b>  |
| 0        | <b>M8</b>          | Nut       | <b>x2</b>  |
| 0        | <b>M8*55</b>       | Bolt      | <b>x2</b>  |
| ß        | M6                 | Allen Key | <b>x1</b>  |
| 0        | <u></u>            | Wrench    | <b>x1</b>  |
|          |                    |           |            |