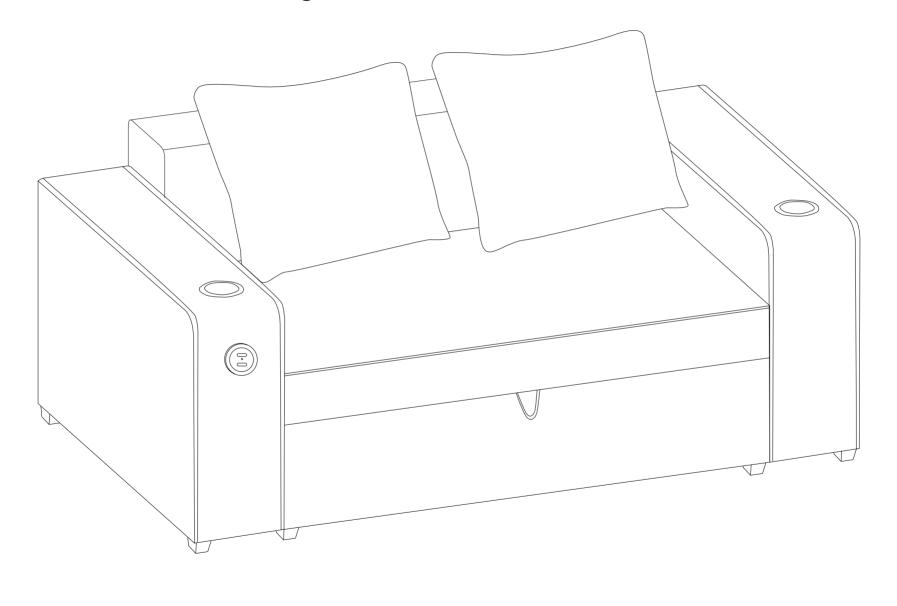

### CONTEMPORARY SOFA Assembly Instruction

Your cushions come vacuum packed and sealed for shipping. To restore the cushion's original shape, follow the steps below.

After packing up, place them in somewhere dry and ventilated. After about 72-96 hours. It can be restored to the best use condition.