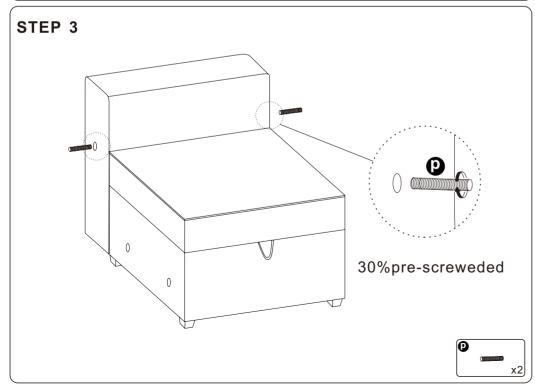

#### **Hardware parts**

| 0        | <b>M8*18</b>       | Bolt      | x16        |
|----------|--------------------|-----------|------------|
| 0        | ® M6*20            | Bolt      | <b>x4</b>  |
| e        | M6*20              | Bolt      | <b>x6</b>  |
| 0        | <b>M6*30</b>       | Bolt      | <b>x</b> 5 |
| <b>9</b> | <b>M6*40</b>       | Bolt      | <b>x4</b>  |
| 0        | <b>◎</b> M8*22*1.5 | Washer    | <b>x4</b>  |
| 0        | <b>M8</b>          | Nut       | <b>x2</b>  |
| 0        | <b>M8*55</b>       | Bolt      | <b>x2</b>  |
| ß        | M6                 | Allen Key | <b>x1</b>  |
| 0        | <u></u>            | Wrench    | <b>x1</b>  |
|          |                    |           |            |