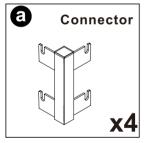

#### **Hardware parts**

| 0        | <b>M8*18</b>       | Bolt      | x16        |
|----------|--------------------|-----------|------------|
| 0        | ® M6*20            | Bolt      | <b>x4</b>  |
| e        | M6*20              | Bolt      | <b>x6</b>  |
| 0        | <b>M6*30</b>       | Bolt      | <b>x</b> 5 |
| <b>9</b> | <b>M6*40</b>       | Bolt      | <b>x4</b>  |
| 0        | <b>◎</b> M8*22*1.5 | Washer    | <b>x4</b>  |
| 0        | <b>M8</b>          | Nut       | <b>x2</b>  |
| 0        | <b>M8*55</b>       | Bolt      | <b>x2</b>  |
| ß        | M6                 | Allen Key | <b>x1</b>  |
| 0        | <u></u>            | Wrench    | <b>x1</b>  |
|          |                    |           |            |