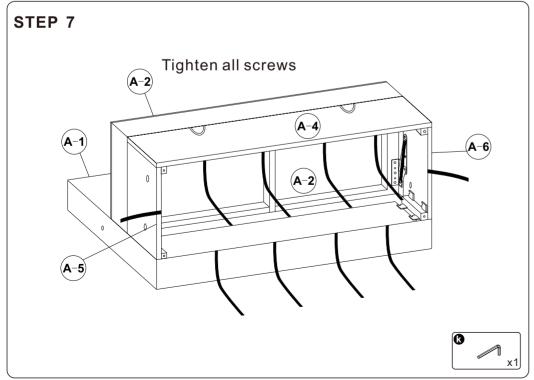

#### **Hardware parts**

| 0        | <b>M8*18</b>       | Bolt      | x16        |
|----------|--------------------|-----------|------------|
| 0        | ® M6*20            | Bolt      | <b>x4</b>  |
| e        | M6*20              | Bolt      | <b>x6</b>  |
| 0        | <b>M6*30</b>       | Bolt      | <b>x</b> 5 |
| <b>9</b> | <b>M6*40</b>       | Bolt      | <b>x4</b>  |
| 0        | <b>◎</b> M8*22*1.5 | Washer    | <b>x4</b>  |
| 0        | <b>M8</b>          | Nut       | <b>x2</b>  |
| 0        | <b>M8*55</b>       | Bolt      | <b>x2</b>  |
| ß        | M6                 | Allen Key | <b>x1</b>  |
| 0        | <u></u>            | Wrench    | <b>x1</b>  |
|          |                    |           |            |