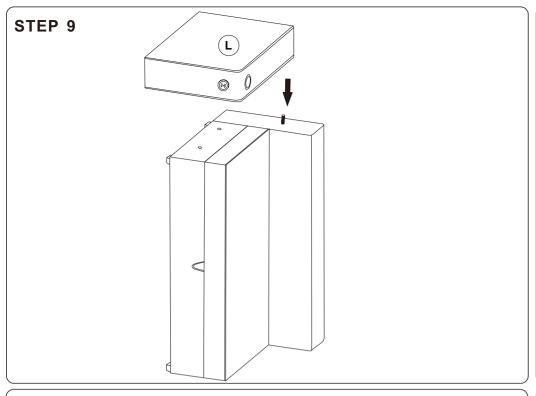

#### **Hardware parts**

| 0        | <b>M8*18</b>       | Bolt      | x16        |
|----------|--------------------|-----------|------------|
| 0        | ® M6*20            | Bolt      | <b>x4</b>  |
| e        | M6*20              | Bolt      | <b>x6</b>  |
| 0        | <b>M6*30</b>       | Bolt      | <b>x</b> 5 |
| <b>9</b> | <b>M6*40</b>       | Bolt      | <b>x4</b>  |
| 0        | <b>◎</b> M8*22*1.5 | Washer    | <b>x4</b>  |
| 0        | <b>M8</b>          | Nut       | <b>x2</b>  |
| 0        | <b>M8*55</b>       | Bolt      | <b>x2</b>  |
| ß        | M6                 | Allen Key | <b>x1</b>  |
| 0        | <u></u>            | Wrench    | <b>x1</b>  |
|          |                    |           |            |