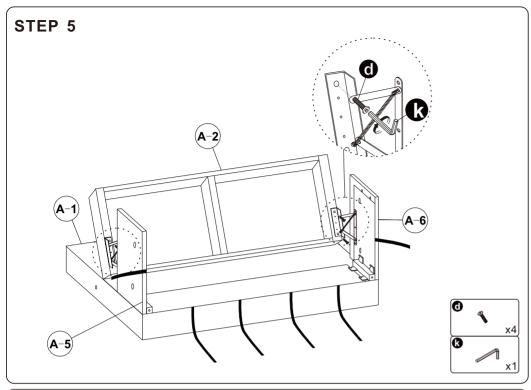

#### **Hardware parts**

| 0        | <b>M8*18</b>       | Bolt      | x16        |
|----------|--------------------|-----------|------------|
| 0        | ® M6*20            | Bolt      | <b>x4</b>  |
| e        | M6*20              | Bolt      | <b>x6</b>  |
| 0        | <b>M6*30</b>       | Bolt      | <b>x</b> 5 |
| <b>9</b> | <b>M6*40</b>       | Bolt      | <b>x4</b>  |
| 0        | <b>◎</b> M8*22*1.5 | Washer    | <b>x4</b>  |
| 0        | <b>M8</b>          | Nut       | <b>x2</b>  |
| 0        | <b>M8*55</b>       | Bolt      | <b>x2</b>  |
| ß        | M6                 | Allen Key | <b>x1</b>  |
| 0        | <u></u>            | Wrench    | <b>x1</b>  |
|          |                    |           |            |