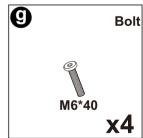

#### **Hardware parts**

| 0        | <b>M8*18</b>       | Bolt      | x16        |
|----------|--------------------|-----------|------------|
| 0        | ® M6*20            | Bolt      | <b>x4</b>  |
| e        | M6*20              | Bolt      | <b>x6</b>  |
| 0        | <b>M6*30</b>       | Bolt      | <b>x</b> 5 |
| <b>9</b> | <b>M6*40</b>       | Bolt      | <b>x4</b>  |
| 0        | <b>◎</b> M8*22*1.5 | Washer    | <b>x4</b>  |
| 0        | <b>M8</b>          | Nut       | <b>x2</b>  |
| 0        | <b>M8*55</b>       | Bolt      | <b>x2</b>  |
| ß        | M6                 | Allen Key | <b>x1</b>  |
| 0        | <u></u>            | Wrench    | <b>x1</b>  |
|          |                    |           |            |