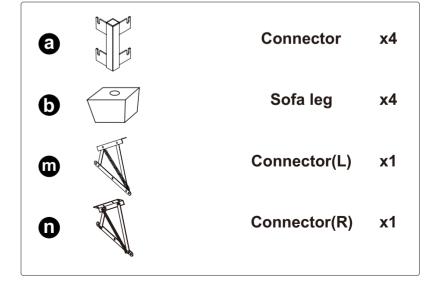

s. It can be restored to the best use condition.

















#### **Hardware parts**

| 0        | <b>M8*18</b>       | Bolt      | x16        |
|----------|--------------------|-----------|------------|
| 0        | ® M6*20            | Bolt      | <b>x4</b>  |
| e        | M6*20              | Bolt      | <b>x6</b>  |
| 0        | <b>M6*30</b>       | Bolt      | <b>x</b> 5 |
| <b>9</b> | <b>M6*40</b>       | Bolt      | <b>x4</b>  |
| 0        | <b>◎</b> M8*22*1.5 | Washer    | <b>x4</b>  |
| 0        | <b>M8</b>          | Nut       | <b>x2</b>  |
| 0        | <b>M8*55</b>       | Bolt      | <b>x2</b>  |
| ß        | M6                 | Allen Key | <b>x1</b>  |
| 0        | <u></u>            | Wrench    | <b>x1</b>  |
|          |                    |           |            |









#### Structure accessories



#### **Hardware parts**





#### Main structure accessories



#### Structure accessories



#### Hardware parts





#### Main structure accessories



#### Structure accessories



#### **Hardware parts**



## **TWO-SEAT** $\bigcirc$ **D A-2**





































































# **ONE-SEAT** $(\mathbf{D})$ **B-2**

#### Main structure accessories

































#### Ottoman



#### Main structure accessories





































Attention! Additional products need to be purchased before connecting.



















Attention! Additional products need to be purchased before connecting.



















## Attention! Additional products need to be purchased before connecting.