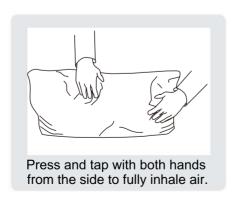

Your cushions come vacuum packed and sealed for shipping. To restore the cushion's original shape, follow the steps below.

After packing up, place them in somewhere dry and ventilated. After about 72-96 hours. It can be restored to the best use condition.