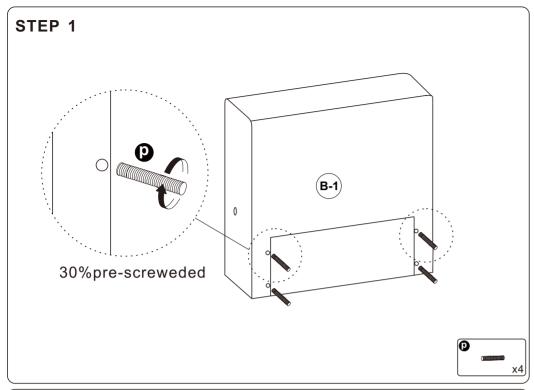

#### **Hardware parts**

| 0        | <b>M8*18</b>       | Bolt      | x16        |
|----------|--------------------|-----------|------------|
| 0        | ® M6*20            | Bolt      | <b>x4</b>  |
| e        | M6*20              | Bolt      | <b>x6</b>  |
| 0        | <b>M6*30</b>       | Bolt      | <b>x</b> 5 |
| <b>9</b> | <b>M6*40</b>       | Bolt      | <b>x4</b>  |
| 0        | <b>◎</b> M8*22*1.5 | Washer    | <b>x4</b>  |
| 0        | <b>M8</b>          | Nut       | <b>x2</b>  |
| 0        | <b>M8*55</b>       | Bolt      | <b>x2</b>  |
| ß        | M6                 | Allen Key | <b>x1</b>  |
| 0        | <u></u>            | Wrench    | <b>x1</b>  |
|          |                    |           |            |