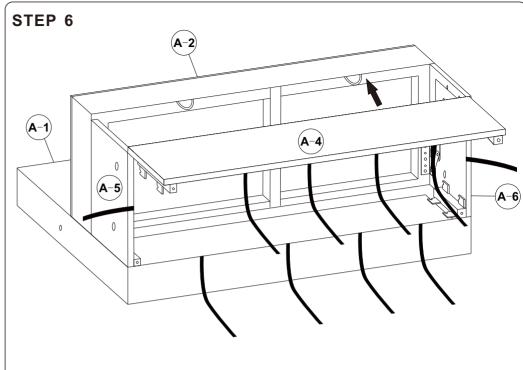

#### **Hardware parts**

| 0        | <b>M8*18</b>       | Bolt      | x16        |
|----------|--------------------|-----------|------------|
| 0        | ® M6*20            | Bolt      | <b>x4</b>  |
| e        | M6*20              | Bolt      | <b>x6</b>  |
| 0        | <b>M6*30</b>       | Bolt      | <b>x</b> 5 |
| <b>9</b> | <b>M6*40</b>       | Bolt      | <b>x4</b>  |
| 0        | <b>◎</b> M8*22*1.5 | Washer    | <b>x4</b>  |
| 0        | <b>M8</b>          | Nut       | <b>x2</b>  |
| 0        | <b>M8*55</b>       | Bolt      | <b>x2</b>  |
| ß        | M6                 | Allen Key | <b>x1</b>  |
| 0        | <u></u>            | Wrench    | <b>x1</b>  |
|          |                    |           |            |