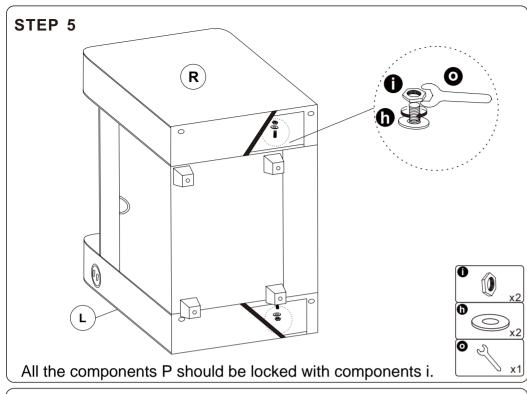

#### **Hardware parts**

| 0        | <b>M8*18</b>       | Bolt      | x16        |
|----------|--------------------|-----------|------------|
| 0        | ® M6*20            | Bolt      | <b>x4</b>  |
| e        | M6*20              | Bolt      | <b>x6</b>  |
| 0        | <b>M6*30</b>       | Bolt      | <b>x</b> 5 |
| <b>9</b> | <b>M6*40</b>       | Bolt      | <b>x4</b>  |
| 0        | <b>◎</b> M8*22*1.5 | Washer    | <b>x4</b>  |
| 0        | <b>M8</b>          | Nut       | <b>x2</b>  |
| 0        | <b>M8*55</b>       | Bolt      | <b>x2</b>  |
| ß        | M6                 | Allen Key | <b>x1</b>  |
| 0        | <u></u>            | Wrench    | <b>x1</b>  |
|          |                    |           |            |