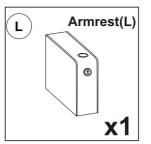

b>          | Nut       | <b>x2</b>  |
| 0        | <b>M8*55</b>       | Bolt      | <b>x2</b>  |
| ß        | M6                 | Allen Key | <b>x1</b>  |
| 0        | <u></u>            | Wrench    | <b>x1</b>  |
|          |                    |           |            |









#### Structure accessories



#### **Hardware parts**





#### Main structure accessories



#### Structure accessories



#### Hardware parts





#### Main structure accessories



#### Structure accessories



#### **Hardware parts**



## **TWO-SEAT** $\bigcirc$ **D A-2**





































































# **ONE-SEAT** $(\mathbf{D})$ **B-2**

#### Main structure accessories

































#### Ottoman



#### Main structure accessories





































Attention! Additional products need to be purchased before connecting.



















Attention! Additional products need to be purchased before connecting.



















## Attention! Additional products need to be purchased before connecting.