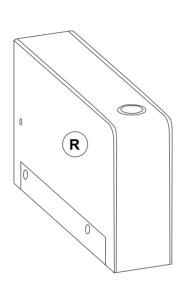

</b>          | Nut       | <b>x2</b>  |
| 0        | <b>M8*55</b>       | Bolt      | <b>x2</b>  |
| ß        | M6                 | Allen Key | <b>x1</b>  |
| 0        | <u></u>            | Wrench    | <b>x1</b>  |
|          |                    |           |            |









#### Structure accessories



#### **Hardware parts**





#### Main structure accessories



#### Structure accessories



#### Hardware parts





#### Main structure accessories



#### Structure accessories



#### **Hardware parts**



## **TWO-SEAT** $\bigcirc$ **D A-2**





































































# **ONE-SEAT** $(\mathbf{D})$ **B-2**

#### Main structure accessories

































#### Ottoman



#### Main structure accessories





































Attention! Additional products need to be purchased before connecting.



















Attention! Additional products need to be purchased before connecting.



















## Attention! Additional products need to be purchased before connecting.