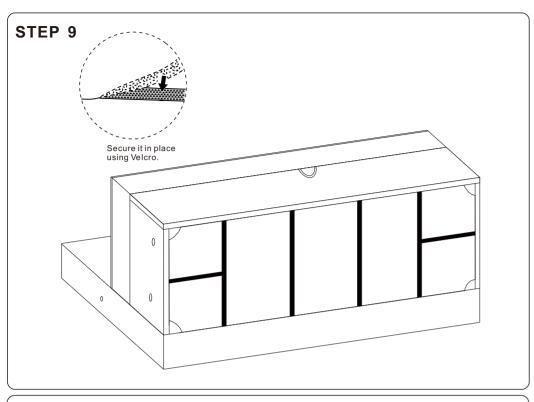

0</b>       | Bolt      | <b>x</b> 5 |
| <b>9</b> | <b>M6*40</b>       | Bolt      | <b>x4</b>  |
| 0        | <b>◎</b> M8*22*1.5 | Washer    | <b>x4</b>  |
| 0        | <b>M8</b>          | Nut       | <b>x2</b>  |
| 0        | <b>M8*55</b>       | Bolt      | <b>x2</b>  |
| ß        | M6                 | Allen Key | <b>x1</b>  |
| 0        | <u></u>            | Wrench    | <b>x1</b>  |
|          |                    |           |            |









#### Structure accessories



#### **Hardware parts**





#### Main structure accessories



#### Structure accessories



#### Hardware parts





#### Main structure accessories



#### Structure accessories



#### **Hardware parts**



## **TWO-SEAT** $\bigcirc$ **D A-2**





































































# **ONE-SEAT** $(\mathbf{D})$ **B-2**

#### Main structure accessories

































#### Ottoman



#### Main structure accessories





































Attention! Additional products need to be purchased before connecting.



















Attention! Additional products need to be purchased before connecting.



















## Attention! Additional products need to be purchased before connecting.