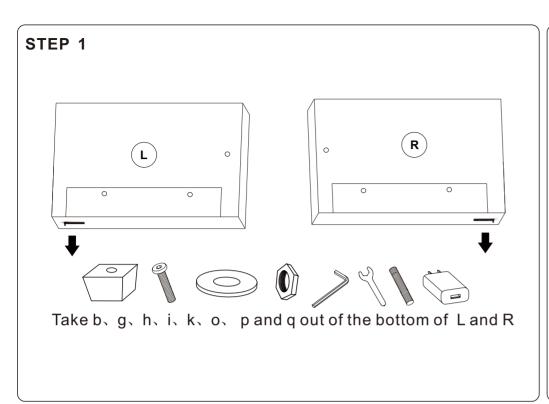

#### Important – Please read these instructions fully before starting assembly

Thanks for your purchase. Before the assembly, please follow the instructions to check if all the spare parts and screws are intact.

#### **Hardware parts**

| 0        | <b>M8*18</b>       | Bolt      | x16        |
|----------|--------------------|-----------|------------|
| 0        | ® M6*20            | Bolt      | <b>x4</b>  |
| e        | M6*20              | Bolt      | <b>x6</b>  |
| 0        | <b>M6*30</b>       | Bolt      | <b>x</b> 5 |
| <b>9</b> | <b>M6*40</b>       | Bolt      | <b>x4</b>  |
| 0        | <b>◎</b> M8*22*1.5 | Washer    | <b>x4</b>  |
| 0        | <b>M8</b>          | Nut       | <b>x2</b>  |
| 0        | <b>M8*55</b>       | Bolt      | <b>x2</b>  |
| ß        | M6                 | Allen Key | <b>x1</b>  |
| 0        | <u></u>            | Wrench    | <b>x1</b>  |
|          |                    |           |            |