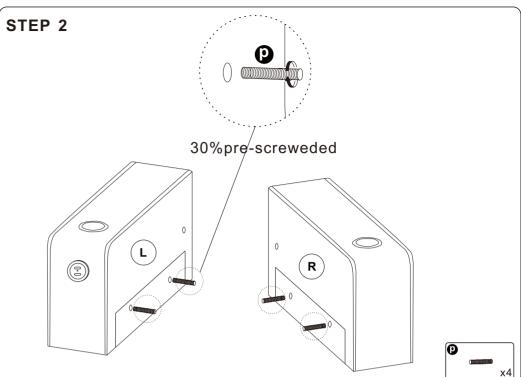

#### **Hardware parts**

| 0        | <b>M8*18</b>       | Bolt      | x16        |
|----------|--------------------|-----------|------------|
| 0        | ® M6*20            | Bolt      | <b>x4</b>  |
| e        | M6*20              | Bolt      | <b>x6</b>  |
| 0        | <b>M6*30</b>       | Bolt      | <b>x</b> 5 |
| <b>9</b> | <b>M6*40</b>       | Bolt      | <b>x4</b>  |
| 0        | <b>◎</b> M8*22*1.5 | Washer    | <b>x4</b>  |
| 0        | <b>M8</b>          | Nut       | <b>x2</b>  |
| 0        | <b>M8*55</b>       | Bolt      | <b>x2</b>  |
| ß        | M6                 | Allen Key | <b>x1</b>  |
| 0        | <u></u>            | Wrench    | <b>x1</b>  |
|          |                    |           |            |