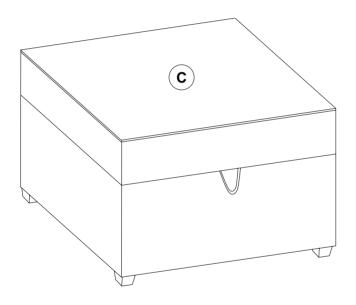

1.5 | Washer    | <b>x4</b>  |
| 0        | <b>M8</b>          | Nut       | <b>x2</b>  |
| 0        | <b>M8*55</b>       | Bolt      | <b>x2</b>  |
| ß        | M6                 | Allen Key | <b>x1</b>  |
| 0        | <u></u>            | Wrench    | <b>x1</b>  |
|          |                    |           |            |









#### Structure accessories



#### **Hardware parts**





#### Main structure accessories



#### Structure accessories



#### Hardware parts





#### Main structure accessories



#### Structure accessories



#### **Hardware parts**



## **TWO-SEAT** $\bigcirc$ **D A-2**





































































# **ONE-SEAT** $(\mathbf{D})$ **B-2**

#### Main structure accessories

































#### Ottoman



#### Main structure accessories





































Attention! Additional products need to be purchased before connecting.



















Attention! Additional products need to be purchased before connecting.



















## Attention! Additional products need to be purchased before connecting.