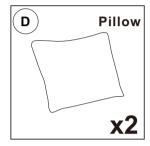

Your cushions come vacuum packed and sealed for shipping. To restore the cushion's original shape, follow the steps below.

After packing up, place them in somewhere dry and ventilated. After about 72-96 hours. It can be restored to the best use condition.