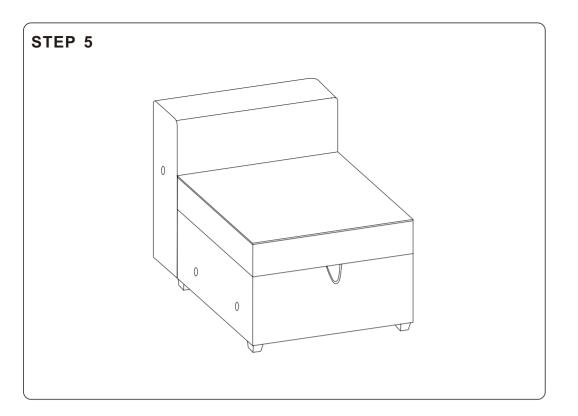

<b>◎</b> M8*22*1.5 | Washer    | <b>x4</b>  |
| 0        | <b>M8</b>          | Nut       | <b>x2</b>  |
| 0        | <b>M8*55</b>       | Bolt      | <b>x2</b>  |
| ß        | M6                 | Allen Key | <b>x1</b>  |
| 0        | <u></u>            | Wrench    | <b>x1</b>  |
|          |                    |           |            |









#### Structure accessories



#### **Hardware parts**





#### Main structure accessories



#### Structure accessories



#### Hardware parts





#### Main structure accessories



#### Structure accessories



#### **Hardware parts**



## **TWO-SEAT** $\bigcirc$ **D A-2**





































































# **ONE-SEAT** $(\mathbf{D})$ **B-2**

#### Main structure accessories

































#### Ottoman



#### Main structure accessories





































Attention! Additional products need to be purchased before connecting.



















Attention! Additional products need to be purchased before connecting.



















## Attention! Additional products need to be purchased before connecting.