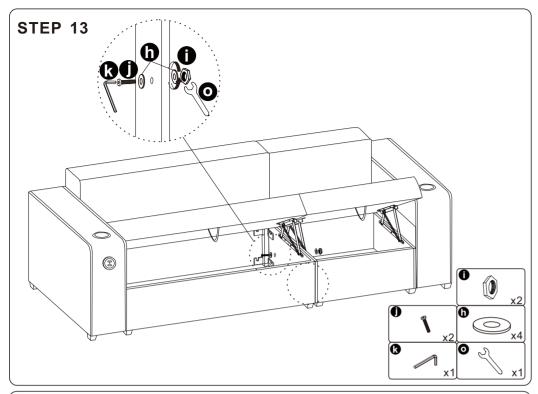

#### **Hardware parts**

| 0        | <b>M8*18</b>       | Bolt      | x16        |
|----------|--------------------|-----------|------------|
| 0        | ® M6*20            | Bolt      | <b>x4</b>  |
| e        | M6*20              | Bolt      | <b>x6</b>  |
| 0        | <b>M6*30</b>       | Bolt      | <b>x</b> 5 |
| <b>9</b> | <b>M6*40</b>       | Bolt      | <b>x4</b>  |
| 0        | <b>◎</b> M8*22*1.5 | Washer    | <b>x4</b>  |
| 0        | <b>M8</b>          | Nut       | <b>x2</b>  |
| 0        | <b>M8*55</b>       | Bolt      | <b>x2</b>  |
| ß        | M6                 | Allen Key | <b>x1</b>  |
| 0        | <u></u>            | Wrench    | <b>x1</b>  |
|          |                    |           |            |