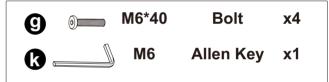

#### **Hardware parts**

| 0        | <b>M8*18</b>       | Bolt      | x16        |
|----------|--------------------|-----------|------------|
| 0        | ® M6*20            | Bolt      | <b>x4</b>  |
| e        | M6*20              | Bolt      | <b>x6</b>  |
| 0        | <b>M6*30</b>       | Bolt      | <b>x</b> 5 |
| <b>9</b> | <b>M6*40</b>       | Bolt      | <b>x4</b>  |
| 0        | <b>◎</b> M8*22*1.5 | Washer    | <b>x4</b>  |
| 0        | <b>M8</b>          | Nut       | <b>x2</b>  |
| 0        | <b>M8*55</b>       | Bolt      | <b>x2</b>  |
| ß        | M6                 | Allen Key | <b>x1</b>  |
| 0        | <u></u>            | Wrench    | <b>x1</b>  |
|          |                    |           |            |