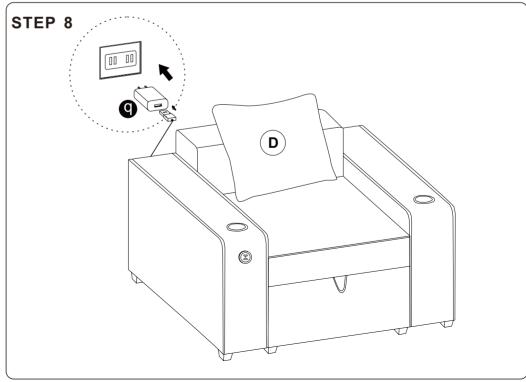

| M6                 | Allen Key | <b>x1</b>  |
| 0        | <u></u>            | Wrench    | <b>x1</b>  |
|          |                    |           |            |









#### Structure accessories



#### **Hardware parts**





#### Main structure accessories



#### Structure accessories



#### Hardware parts





#### Main structure accessories



#### Structure accessories



#### **Hardware parts**



## **TWO-SEAT** $\bigcirc$ **D A-2**





































































# **ONE-SEAT** $(\mathbf{D})$ **B-2**

#### Main structure accessories

































#### Ottoman



#### Main structure accessories





































Attention! Additional products need to be purchased before connecting.



















Attention! Additional products need to be purchased before connecting.



















## Attention! Additional products need to be purchased before connecting.