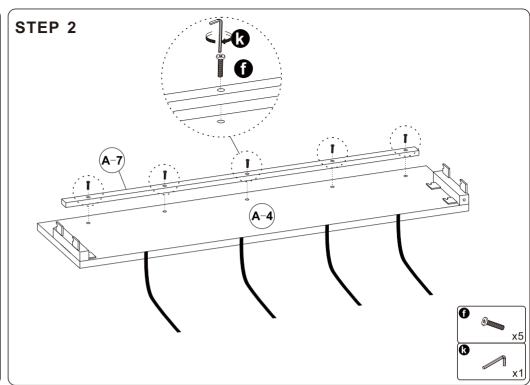

#### **Hardware parts**

| 0        | <b>M8*18</b>       | Bolt      | x16        |
|----------|--------------------|-----------|------------|
| 0        | ® M6*20            | Bolt      | <b>x4</b>  |
| e        | M6*20              | Bolt      | <b>x6</b>  |
| 0        | <b>M6*30</b>       | Bolt      | <b>x</b> 5 |
| <b>9</b> | <b>M6*40</b>       | Bolt      | <b>x4</b>  |
| 0        | <b>◎</b> M8*22*1.5 | Washer    | <b>x4</b>  |
| 0        | <b>M8</b>          | Nut       | <b>x2</b>  |
| 0        | <b>M8*55</b>       | Bolt      | <b>x2</b>  |
| ß        | M6                 | Allen Key | <b>x1</b>  |
| 0        | <u></u>            | Wrench    | <b>x1</b>  |
|          |                    |           |            |