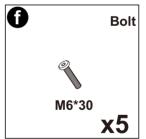

#### **Hardware parts**

| 0        | <b>M8*18</b>       | Bolt      | x16        |
|----------|--------------------|-----------|------------|
| 0        | ® M6*20            | Bolt      | <b>x4</b>  |
| e        | M6*20              | Bolt      | <b>x6</b>  |
| 0        | <b>M6*30</b>       | Bolt      | <b>x</b> 5 |
| <b>9</b> | <b>M6*40</b>       | Bolt      | <b>x4</b>  |
| 0        | <b>◎</b> M8*22*1.5 | Washer    | <b>x4</b>  |
| 0        | <b>M8</b>          | Nut       | <b>x2</b>  |
| 0        | <b>M8*55</b>       | Bolt      | <b>x2</b>  |
| ß        | M6                 | Allen Key | <b>x1</b>  |
| 0        | <u></u>            | Wrench    | <b>x1</b>  |
|          |                    |           |            |