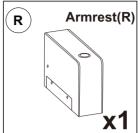

| Nut       | <b>x2</b>  |
| 0        | <b>M8*55</b>       | Bolt      | <b>x2</b>  |
| ß        | M6                 | Allen Key | <b>x1</b>  |
| 0        | <u></u>            | Wrench    | <b>x1</b>  |
|          |                    |           |            |









#### Structure accessories



#### **Hardware parts**





#### Main structure accessories



#### Structure accessories



#### Hardware parts





#### Main structure accessories



#### Structure accessories



#### **Hardware parts**



## **TWO-SEAT** $\bigcirc$ **D A-2**





































































# **ONE-SEAT** $(\mathbf{D})$ **B-2**

#### Main structure accessories

































#### Ottoman



#### Main structure accessories





































Attention! Additional products need to be purchased before connecting.



















Attention! Additional products need to be purchased before connecting.



















## Attention! Additional products need to be purchased before connecting.