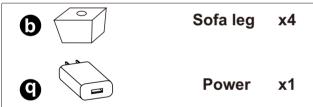

#### **Hardware parts**

| 0        | <b>M8*18</b>       | Bolt      | x16        |
|----------|--------------------|-----------|------------|
| 0        | ® M6*20            | Bolt      | <b>x4</b>  |
| e        | M6*20              | Bolt      | <b>x6</b>  |
| 0        | <b>M6*30</b>       | Bolt      | <b>x</b> 5 |
| <b>9</b> | <b>M6*40</b>       | Bolt      | <b>x4</b>  |
| 0        | <b>◎</b> M8*22*1.5 | Washer    | <b>x4</b>  |
| 0        | <b>M8</b>          | Nut       | <b>x2</b>  |
| 0        | <b>M8*55</b>       | Bolt      | <b>x2</b>  |
| ß        | M6                 | Allen Key | <b>x1</b>  |
| 0        | <u></u>            | Wrench    | <b>x1</b>  |
|          |                    |           |            |