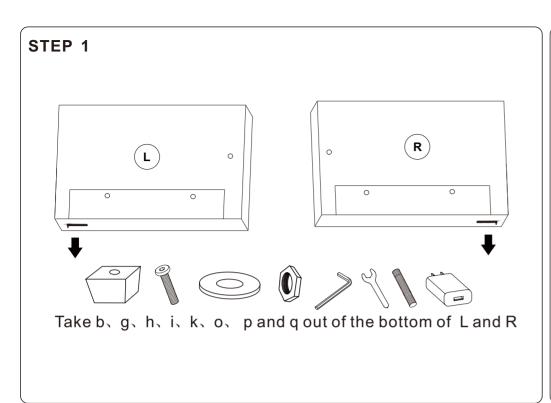

#### **Hardware parts**

| 0        | <b>M8*18</b>       | Bolt      | x16        |
|----------|--------------------|-----------|------------|
| 0        | ® M6*20            | Bolt      | <b>x4</b>  |
| e        | M6*20              | Bolt      | <b>x6</b>  |
| 0        | <b>M6*30</b>       | Bolt      | <b>x</b> 5 |
| <b>9</b> | <b>M6*40</b>       | Bolt      | <b>x4</b>  |
| 0        | <b>◎</b> M8*22*1.5 | Washer    | <b>x4</b>  |
| 0        | <b>M8</b>          | Nut       | <b>x2</b>  |
| 0        | <b>M8*55</b>       | Bolt      | <b>x2</b>  |
| ß        | M6                 | Allen Key | <b>x1</b>  |
| 0        | <u></u>            | Wrench    | <b>x1</b>  |
|          |                    |           |            |