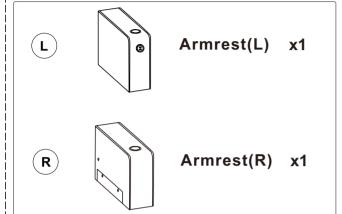

can be restored to the best use condition.

















#### **Hardware parts**

| 0        | <b>M8*18</b>       | Bolt      | x16        |
|----------|--------------------|-----------|------------|
| 0        | ® M6*20            | Bolt      | <b>x4</b>  |
| e        | M6*20              | Bolt      | <b>x6</b>  |
| 0        | <b>M6*30</b>       | Bolt      | <b>x</b> 5 |
| <b>9</b> | <b>M6*40</b>       | Bolt      | <b>x4</b>  |
| 0        | <b>◎</b> M8*22*1.5 | Washer    | <b>x4</b>  |
| 0        | <b>M8</b>          | Nut       | <b>x2</b>  |
| 0        | <b>M8*55</b>       | Bolt      | <b>x2</b>  |
| ß        | M6                 | Allen Key | <b>x1</b>  |
| 0        | <u></u>            | Wrench    | <b>x1</b>  |
|          |                    |           |            |









#### Structure accessories



#### **Hardware parts**





#### Main structure accessories



#### Structure accessories



#### Hardware parts





#### Main structure accessories



#### Structure accessories



#### **Hardware parts**



## **TWO-SEAT** $\bigcirc$ **D A-2**





































































# **ONE-SEAT** $(\mathbf{D})$ **B-2**

#### Main structure accessories

































#### Ottoman



#### Main structure accessories





































Attention! Additional products need to be purchased before connecting.



















Attention! Additional products need to be purchased before connecting.



















## Attention! Additional products need to be purchased before connecting.