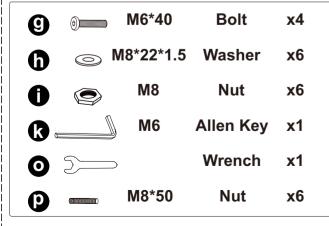

#### **Hardware parts**

| 0        | <b>M8*18</b>       | Bolt      | x16        |
|----------|--------------------|-----------|------------|
| 0        | ® M6*20            | Bolt      | <b>x4</b>  |
| e        | M6*20              | Bolt      | <b>x6</b>  |
| 0        | <b>M6*30</b>       | Bolt      | <b>x</b> 5 |
| <b>9</b> | <b>M6*40</b>       | Bolt      | <b>x4</b>  |
| 0        | <b>◎</b> M8*22*1.5 | Washer    | <b>x4</b>  |
| 0        | <b>M8</b>          | Nut       | <b>x2</b>  |
| 0        | <b>M8*55</b>       | Bolt      | <b>x2</b>  |
| ß        | M6                 | Allen Key | <b>x1</b>  |
| 0        | <u></u>            | Wrench    | <b>x1</b>  |
|          |                    |           |            |









#### Structure accessories



#### **Hardware parts**





#### Main structure accessories



#### Structure accessories



#### Hardware parts





#### Main structure accessories



#### Structure accessories



#### **Hardware parts**



## **TWO-SEAT** $\bigcirc$ **D A-2**





































































# **ONE-SEAT** $(\mathbf{D})$ **B-2**

#### Main structure accessories

































#### Ottoman



#### Main structure accessories





































Attention! Additional products need to be purchased before connecting.



















Attention! Additional products need to be purchased before connecting.



















## Attention! Additional products need to be purchased before connecting.