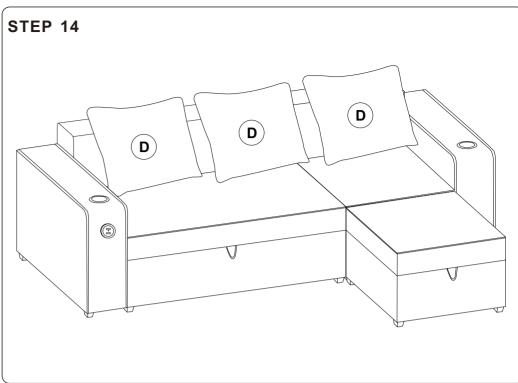

Your cushions come vacuum packed and sealed for shipping. To restore the cushion's original shape, follow the steps below.

After packing up, place them in somewhere dry and ventilated. After about 72-96 hours. It can be restored to the best use condition.