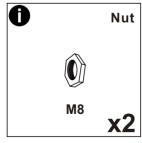

#### **Hardware parts**

| 0        | <b>M8*18</b>       | Bolt      | x16        |
|----------|--------------------|-----------|------------|
| 0        | ® M6*20            | Bolt      | <b>x4</b>  |
| e        | M6*20              | Bolt      | <b>x6</b>  |
| 0        | <b>M6*30</b>       | Bolt      | <b>x</b> 5 |
| <b>9</b> | <b>M6*40</b>       | Bolt      | <b>x4</b>  |
| 0        | <b>◎</b> M8*22*1.5 | Washer    | <b>x4</b>  |
| 0        | <b>M8</b>          | Nut       | <b>x2</b>  |
| 0        | <b>M8*55</b>       | Bolt      | <b>x2</b>  |
| ß        | M6                 | Allen Key | <b>x1</b>  |
| 0        | <u></u>            | Wrench    | <b>x1</b>  |
|          |                    |           |            |