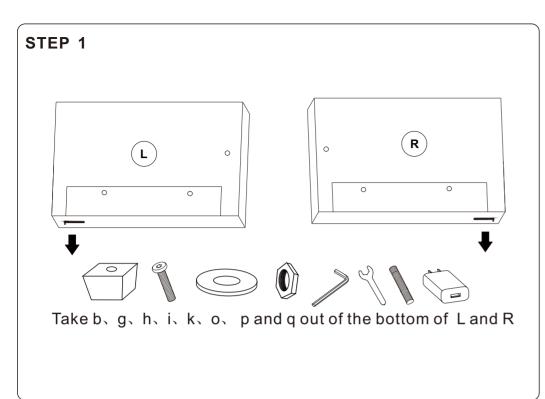

#### Important – Please read these instructions fully before starting assembly

Thanks for your purchase. Before the assembly, please follow the instructions to check if all the spare parts and screws are intact.

#### **Hardware parts**

| 0        | <b>M8*18</b>       | Bolt      | x16        |
|----------|--------------------|-----------|------------|
| 0        | ® M6*20            | Bolt      | <b>x4</b>  |
| e        | M6*20              | Bolt      | <b>x6</b>  |
| 0        | <b>M6*30</b>       | Bolt      | <b>x</b> 5 |
| <b>9</b> | <b>M6*40</b>       | Bolt      | <b>x4</b>  |
| 0        | <b>◎</b> M8*22*1.5 | Washer    | <b>x4</b>  |
| 0        | <b>M8</b>          | Nut       | <b>x2</b>  |
| 0        | <b>M8*55</b>       | Bolt      | <b>x2</b>  |
| ß        | M6                 | Allen Key | <b>x1</b>  |
| 0        | <u></u>            | Wrench    | <b>x1</b>  |
|          |                    |           |            |