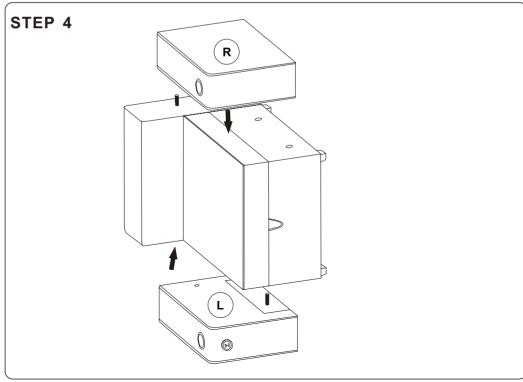

#### **Hardware parts**

| 0        | <b>M8*18</b>       | Bolt      | x16        |
|----------|--------------------|-----------|------------|
| 0        | ® M6*20            | Bolt      | <b>x4</b>  |
| e        | M6*20              | Bolt      | <b>x6</b>  |
| 0        | <b>M6*30</b>       | Bolt      | <b>x</b> 5 |
| <b>9</b> | <b>M6*40</b>       | Bolt      | <b>x4</b>  |
| 0        | <b>◎</b> M8*22*1.5 | Washer    | <b>x4</b>  |
| 0        | <b>M8</b>          | Nut       | <b>x2</b>  |
| 0        | <b>M8*55</b>       | Bolt      | <b>x2</b>  |
| ß        | M6                 | Allen Key | <b>x1</b>  |
| 0        | <u></u>            | Wrench    | <b>x1</b>  |
|          |                    |           |            |