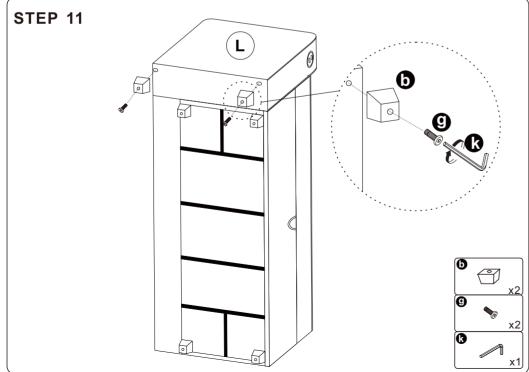

#### **Hardware parts**

| 0        | <b>M8*18</b>       | Bolt      | x16        |
|----------|--------------------|-----------|------------|
| 0        | ® M6*20            | Bolt      | <b>x4</b>  |
| e        | M6*20              | Bolt      | <b>x6</b>  |
| 0        | <b>M6*30</b>       | Bolt      | <b>x</b> 5 |
| <b>9</b> | <b>M6*40</b>       | Bolt      | <b>x4</b>  |
| 0        | <b>◎</b> M8*22*1.5 | Washer    | <b>x4</b>  |
| 0        | <b>M8</b>          | Nut       | <b>x2</b>  |
| 0        | <b>M8*55</b>       | Bolt      | <b>x2</b>  |
| ß        | M6                 | Allen Key | <b>x1</b>  |
| 0        | <u></u>            | Wrench    | <b>x1</b>  |
|          |                    |           |            |