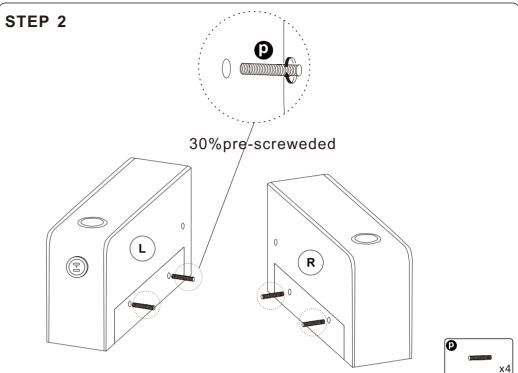

#### Important – Please read these instructions fully before starting assembly

Thanks for your purchase. Before the assembly, please follow the instructions to check if all the spare parts and screws are intact.

#### **Hardware parts**

| 0        | <b>M8*18</b>       | Bolt      | x16        |
|----------|--------------------|-----------|------------|
| 0        | ® M6*20            | Bolt      | <b>x4</b>  |
| e        | M6*20              | Bolt      | <b>x6</b>  |
| 0        | <b>M6*30</b>       | Bolt      | <b>x</b> 5 |
| <b>9</b> | <b>M6*40</b>       | Bolt      | <b>x4</b>  |
| 0        | <b>◎</b> M8*22*1.5 | Washer    | <b>x4</b>  |
| 0        | <b>M8</b>          | Nut       | <b>x2</b>  |
| 0        | <b>M8*55</b>       | Bolt      | <b>x2</b>  |
| ß        | M6                 | Allen Key | <b>x1</b>  |
| 0        | <u></u>            | Wrench    | <b>x1</b>  |
|          |                    |           |            |