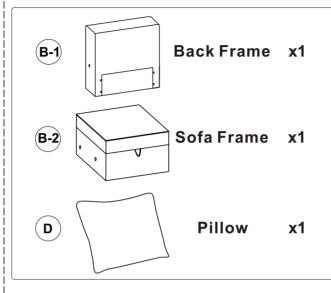

| <b>M8*18</b>       | Bolt      | x16        |
|----------|--------------------|-----------|------------|
| 0        | ® M6*20            | Bolt      | <b>x4</b>  |
| e        | M6*20              | Bolt      | <b>x6</b>  |
| 0        | <b>M6*30</b>       | Bolt      | <b>x</b> 5 |
| <b>9</b> | <b>M6*40</b>       | Bolt      | <b>x4</b>  |
| 0        | <b>◎</b> M8*22*1.5 | Washer    | <b>x4</b>  |
| 0        | <b>M8</b>          | Nut       | <b>x2</b>  |
| 0        | <b>M8*55</b>       | Bolt      | <b>x2</b>  |
| ß        | M6                 | Allen Key | <b>x1</b>  |
| 0        | <u></u>            | Wrench    | <b>x1</b>  |
|          |                    |           |            |









#### Structure accessories



#### **Hardware parts**





#### Main structure accessories



#### Structure accessories



#### Hardware parts





#### Main structure accessories



#### Structure accessories



#### **Hardware parts**



## **TWO-SEAT** $\bigcirc$ **D A-2**





































































# **ONE-SEAT** $(\mathbf{D})$ **B-2**

#### Main structure accessories

































#### Ottoman



#### Main structure accessories





































Attention! Additional products need to be purchased before connecting.



















Attention! Additional products need to be purchased before connecting.



















## Attention! Additional products need to be purchased before connecting.