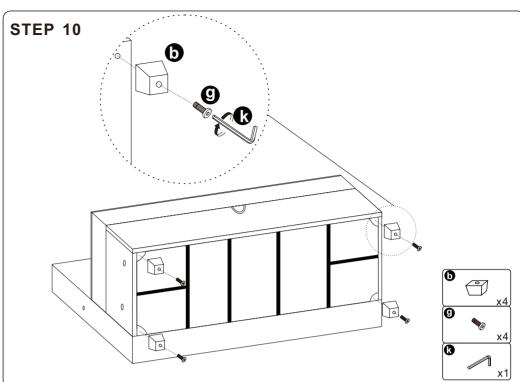

#### **Hardware parts**

| 0        | <b>M8*18</b>       | Bolt      | x16        |
|----------|--------------------|-----------|------------|
| 0        | ® M6*20            | Bolt      | <b>x4</b>  |
| e        | M6*20              | Bolt      | <b>x6</b>  |
| 0        | <b>M6*30</b>       | Bolt      | <b>x</b> 5 |
| <b>9</b> | <b>M6*40</b>       | Bolt      | <b>x4</b>  |
| 0        | <b>◎</b> M8*22*1.5 | Washer    | <b>x4</b>  |
| 0        | <b>M8</b>          | Nut       | <b>x2</b>  |
| 0        | <b>M8*55</b>       | Bolt      | <b>x2</b>  |
| ß        | M6                 | Allen Key | <b>x1</b>  |
| 0        | <u></u>            | Wrench    | <b>x1</b>  |
|          |                    |           |            |