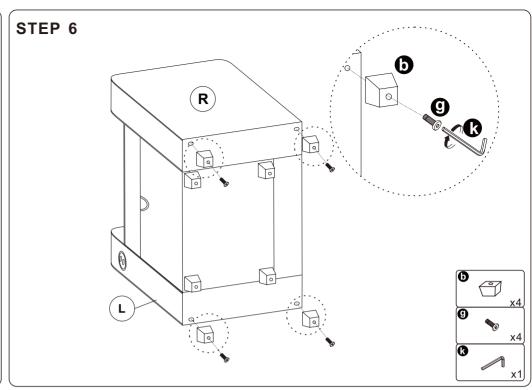

#### **Hardware parts**

| 0        | <b>M8*18</b>       | Bolt      | x16        |
|----------|--------------------|-----------|------------|
| 0        | ® M6*20            | Bolt      | <b>x4</b>  |
| e        | M6*20              | Bolt      | <b>x6</b>  |
| 0        | <b>M6*30</b>       | Bolt      | <b>x</b> 5 |
| <b>9</b> | <b>M6*40</b>       | Bolt      | <b>x4</b>  |
| 0        | <b>◎</b> M8*22*1.5 | Washer    | <b>x4</b>  |
| 0        | <b>M8</b>          | Nut       | <b>x2</b>  |
| 0        | <b>M8*55</b>       | Bolt      | <b>x2</b>  |
| ß        | M6                 | Allen Key | <b>x1</b>  |
| 0        | <u></u>            | Wrench    | <b>x1</b>  |
|          |                    |           |            |