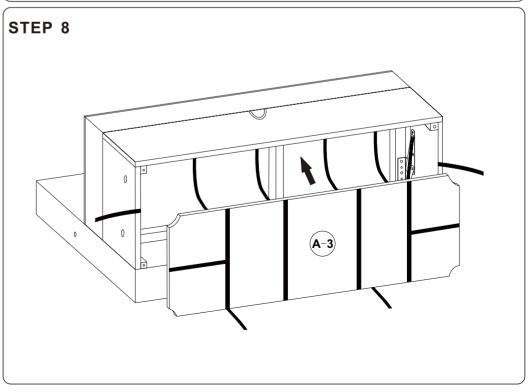

*30</b>       | Bolt      | <b>x</b> 5 |
| <b>9</b> | <b>M6*40</b>       | Bolt      | <b>x4</b>  |
| 0        | <b>◎</b> M8*22*1.5 | Washer    | <b>x4</b>  |
| 0        | <b>M8</b>          | Nut       | <b>x2</b>  |
| 0        | <b>M8*55</b>       | Bolt      | <b>x2</b>  |
| ß        | M6                 | Allen Key | <b>x1</b>  |
| 0        | <u></u>            | Wrench    | <b>x1</b>  |
|          |                    |           |            |









#### Structure accessories



#### **Hardware parts**





#### Main structure accessories



#### Structure accessories



#### Hardware parts





#### Main structure accessories



#### Structure accessories



#### **Hardware parts**



## **TWO-SEAT** $\bigcirc$ **D A-2**





































































# **ONE-SEAT** $(\mathbf{D})$ **B-2**

#### Main structure accessories

































#### Ottoman



#### Main structure accessories





































Attention! Additional products need to be purchased before connecting.



















Attention! Additional products need to be purchased before connecting.



















## Attention! Additional products need to be purchased before connecting.