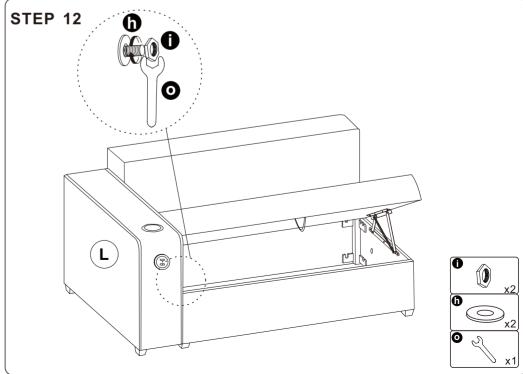

#### **Hardware parts**

| 0        | <b>M8*18</b>       | Bolt      | x16        |
|----------|--------------------|-----------|------------|
| 0        | ® M6*20            | Bolt      | <b>x4</b>  |
| e        | M6*20              | Bolt      | <b>x6</b>  |
| 0        | <b>M6*30</b>       | Bolt      | <b>x</b> 5 |
| <b>9</b> | <b>M6*40</b>       | Bolt      | <b>x4</b>  |
| 0        | <b>◎</b> M8*22*1.5 | Washer    | <b>x4</b>  |
| 0        | <b>M8</b>          | Nut       | <b>x2</b>  |
| 0        | <b>M8*55</b>       | Bolt      | <b>x2</b>  |
| ß        | M6                 | Allen Key | <b>x1</b>  |
| 0        | <u></u>            | Wrench    | <b>x1</b>  |
|          |                    |           |            |