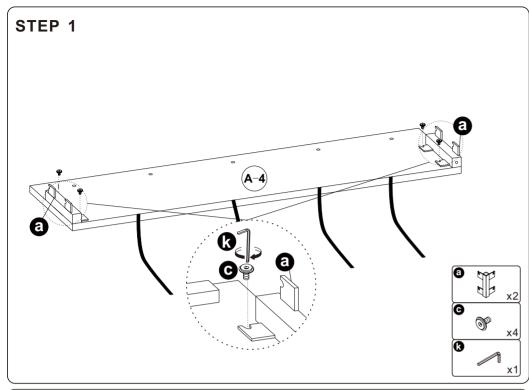

#### **Hardware parts**

| 0        | <b>M8*18</b>       | Bolt      | x16        |
|----------|--------------------|-----------|------------|
| 0        | ® M6*20            | Bolt      | <b>x4</b>  |
| e        | M6*20              | Bolt      | <b>x6</b>  |
| 0        | <b>M6*30</b>       | Bolt      | <b>x</b> 5 |
| <b>9</b> | <b>M6*40</b>       | Bolt      | <b>x4</b>  |
| 0        | <b>◎</b> M8*22*1.5 | Washer    | <b>x4</b>  |
| 0        | <b>M8</b>          | Nut       | <b>x2</b>  |
| 0        | <b>M8*55</b>       | Bolt      | <b>x2</b>  |
| ß        | M6                 | Allen Key | <b>x1</b>  |
| 0        | <u></u>            | Wrench    | <b>x1</b>  |
|          |                    |           |            |