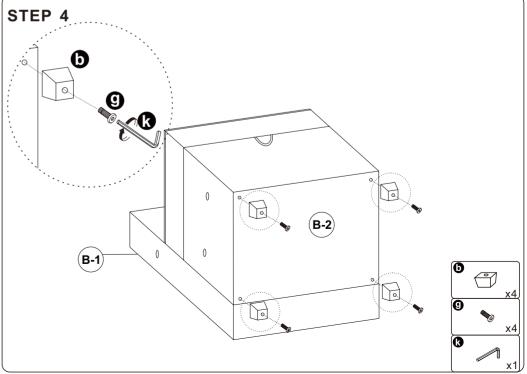

| <b>◎</b> M8*22*1.5 | Washer    | <b>x4</b>  |
| 0        | <b>M8</b>          | Nut       | <b>x2</b>  |
| 0        | <b>M8*55</b>       | Bolt      | <b>x2</b>  |
| ß        | M6                 | Allen Key | <b>x1</b>  |
| 0        | <u></u>            | Wrench    | <b>x1</b>  |
|          |                    |           |            |









#### Structure accessories



#### **Hardware parts**





#### Main structure accessories



#### Structure accessories



#### Hardware parts





#### Main structure accessories



#### Structure accessories



#### **Hardware parts**



## **TWO-SEAT** $\bigcirc$ **D A-2**





































































# **ONE-SEAT** $(\mathbf{D})$ **B-2**

#### Main structure accessories

































#### Ottoman



#### Main structure accessories





































Attention! Additional products need to be purchased before connecting.



















Attention! Additional products need to be purchased before connecting.



















## Attention! Additional products need to be purchased before connecting.