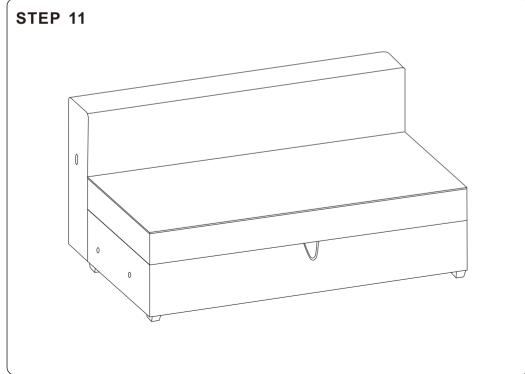

>       | Bolt      | <b>x</b> 5 |
| <b>9</b> | <b>M6*40</b>       | Bolt      | <b>x4</b>  |
| 0        | <b>◎</b> M8*22*1.5 | Washer    | <b>x4</b>  |
| 0        | <b>M8</b>          | Nut       | <b>x2</b>  |
| 0        | <b>M8*55</b>       | Bolt      | <b>x2</b>  |
| ß        | M6                 | Allen Key | <b>x1</b>  |
| 0        | <u></u>            | Wrench    | <b>x1</b>  |
|          |                    |           |            |









#### Structure accessories



#### **Hardware parts**





#### Main structure accessories



#### Structure accessories



#### Hardware parts





#### Main structure accessories



#### Structure accessories



#### **Hardware parts**



## **TWO-SEAT** $\bigcirc$ **D A-2**





































































# **ONE-SEAT** $(\mathbf{D})$ **B-2**

#### Main structure accessories

































#### Ottoman



#### Main structure accessories





































Attention! Additional products need to be purchased before connecting.



















Attention! Additional products need to be purchased before connecting.



















## Attention! Additional products need to be purchased before connecting.