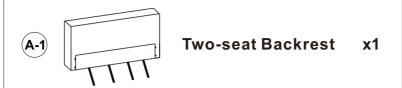

#### **Hardware parts**

| 0        | <b>M8*18</b>       | Bolt      | x16        |
|----------|--------------------|-----------|------------|
| 0        | ® M6*20            | Bolt      | <b>x4</b>  |
| e        | M6*20              | Bolt      | <b>x6</b>  |
| 0        | <b>M6*30</b>       | Bolt      | <b>x</b> 5 |
| <b>9</b> | <b>M6*40</b>       | Bolt      | <b>x4</b>  |
| 0        | <b>◎</b> M8*22*1.5 | Washer    | <b>x4</b>  |
| 0        | <b>M8</b>          | Nut       | <b>x2</b>  |
| 0        | <b>M8*55</b>       | Bolt      | <b>x2</b>  |
| ß        | M6                 | Allen Key | <b>x1</b>  |
| 0        | <u></u>            | Wrench    | <b>x1</b>  |
|          |                    |           |            |

#### Main structure accessories

#### Main structure accessories

Attention! Additional products need to be purchased before connecting.

Attention! Additional products need to be purchased before connecting.