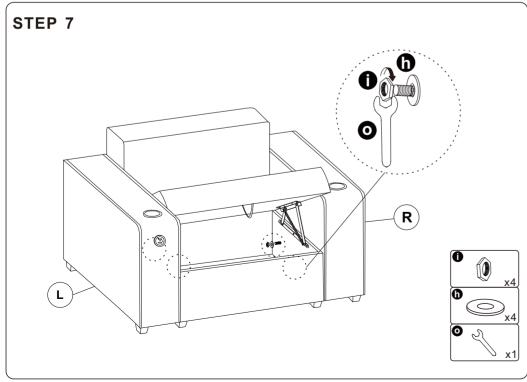

#### **Hardware parts**

| 0        | <b>M8*18</b>       | Bolt      | x16        |
|----------|--------------------|-----------|------------|
| 0        | ® M6*20            | Bolt      | <b>x4</b>  |
| e        | M6*20              | Bolt      | <b>x6</b>  |
| 0        | <b>M6*30</b>       | Bolt      | <b>x</b> 5 |
| <b>9</b> | <b>M6*40</b>       | Bolt      | <b>x4</b>  |
| 0        | <b>◎</b> M8*22*1.5 | Washer    | <b>x4</b>  |
| 0        | <b>M8</b>          | Nut       | <b>x2</b>  |
| 0        | <b>M8*55</b>       | Bolt      | <b>x2</b>  |
| ß        | M6                 | Allen Key | <b>x1</b>  |
| 0        | <u></u>            | Wrench    | <b>x1</b>  |
|          |                    |           |            |