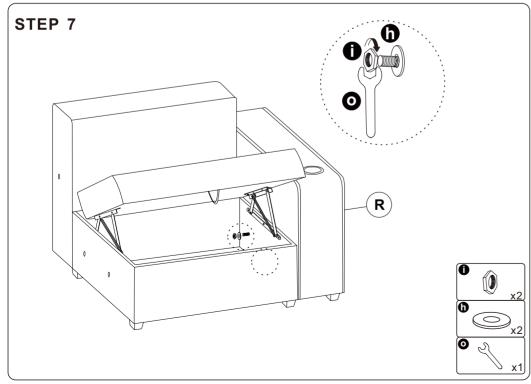

#### **Hardware parts**

| 0        | <b>M8*18</b>       | Bolt      | x16        |
|----------|--------------------|-----------|------------|
| 0        | ® M6*20            | Bolt      | <b>x4</b>  |
| e        | M6*20              | Bolt      | <b>x6</b>  |
| 0        | <b>M6*30</b>       | Bolt      | <b>x</b> 5 |
| <b>9</b> | <b>M6*40</b>       | Bolt      | <b>x4</b>  |
| 0        | <b>◎</b> M8*22*1.5 | Washer    | <b>x4</b>  |
| 0        | <b>M8</b>          | Nut       | <b>x2</b>  |
| 0        | <b>M8*55</b>       | Bolt      | <b>x2</b>  |
| ß        | M6                 | Allen Key | <b>x1</b>  |
| 0        | <u></u>            | Wrench    | <b>x1</b>  |
|          |                    |           |            |