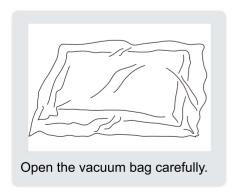

Your cushions come vacuum packed and sealed for shipping. To restore the cushion's original shape, follow the steps below.

After packing up, place them in somewhere dry and ventilated. After about 72-96 hours. It can be restored to the best use condition.