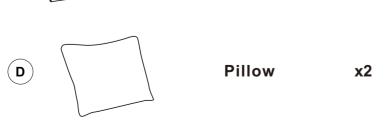

Your cushions come vacuum packed and sealed for shipping. To restore the cushion's original shape, follow the steps below.

After packing up, place them in somewhere dry and ventilated. After about 72-96 hours. It can be restored to the best use condition.