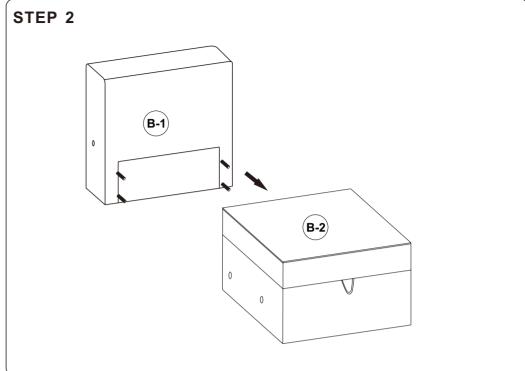

| <b>◎</b> M8*22*1.5 | Washer    | <b>x4</b>  |
| 0        | <b>M8</b>          | Nut       | <b>x2</b>  |
| 0        | <b>M8*55</b>       | Bolt      | <b>x2</b>  |
| ß        | M6                 | Allen Key | <b>x1</b>  |
| 0        | <u></u>            | Wrench    | <b>x1</b>  |
|          |                    |           |            |









#### Structure accessories



#### **Hardware parts**





#### Main structure accessories



#### Structure accessories



#### Hardware parts





#### Main structure accessories



#### Structure accessories



#### **Hardware parts**



## **TWO-SEAT** $\bigcirc$ **D A-2**





































































# **ONE-SEAT** $(\mathbf{D})$ **B-2**

#### Main structure accessories

































#### Ottoman



#### Main structure accessories





































Attention! Additional products need to be purchased before connecting.



















Attention! Additional products need to be purchased before connecting.



















## Attention! Additional products need to be purchased before connecting.