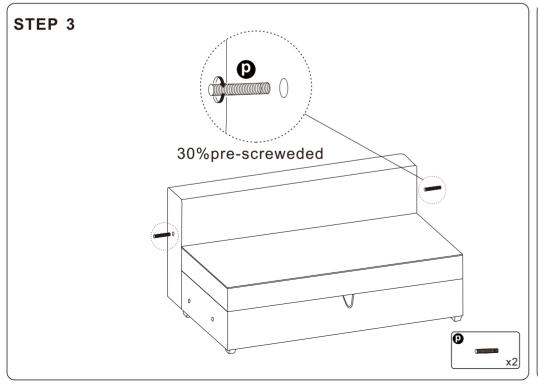

#### Important – Please read these instructions fully before starting assembly

Thanks for your purchase. Before the assembly, please follow the instructions to check if all the spare parts and screws are intact.

#### **Hardware parts**

| 0        | <b>M8*18</b>       | Bolt      | x16        |
|----------|--------------------|-----------|------------|
| 0        | ® M6*20            | Bolt      | <b>x4</b>  |
| e        | M6*20              | Bolt      | <b>x6</b>  |
| 0        | <b>M6*30</b>       | Bolt      | <b>x</b> 5 |
| <b>9</b> | <b>M6*40</b>       | Bolt      | <b>x4</b>  |
| 0        | <b>◎</b> M8*22*1.5 | Washer    | <b>x4</b>  |
| 0        | <b>M8</b>          | Nut       | <b>x2</b>  |
| 0        | <b>M8*55</b>       | Bolt      | <b>x2</b>  |
| ß        | M6                 | Allen Key | <b>x1</b>  |
| 0        | <u></u>            | Wrench    | <b>x1</b>  |
|          |                    |           |            |