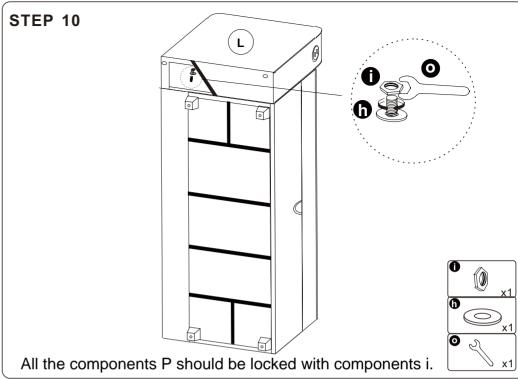

#### **Hardware parts**

| 0        | <b>M8*18</b>       | Bolt      | x16        |
|----------|--------------------|-----------|------------|
| 0        | ® M6*20            | Bolt      | <b>x4</b>  |
| e        | M6*20              | Bolt      | <b>x6</b>  |
| 0        | <b>M6*30</b>       | Bolt      | <b>x</b> 5 |
| <b>9</b> | <b>M6*40</b>       | Bolt      | <b>x4</b>  |
| 0        | <b>◎</b> M8*22*1.5 | Washer    | <b>x4</b>  |
| 0        | <b>M8</b>          | Nut       | <b>x2</b>  |
| 0        | <b>M8*55</b>       | Bolt      | <b>x2</b>  |
| ß        | M6                 | Allen Key | <b>x1</b>  |
| 0        | <u></u>            | Wrench    | <b>x1</b>  |
|          |                    |           |            |