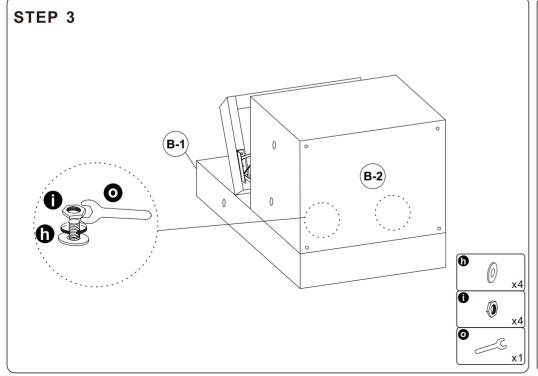

| <b>◎</b> M8*22*1.5 | Washer    | <b>x4</b>  |
| 0        | <b>M8</b>          | Nut       | <b>x2</b>  |
| 0        | <b>M8*55</b>       | Bolt      | <b>x2</b>  |
| ß        | M6                 | Allen Key | <b>x1</b>  |
| 0        | <u></u>            | Wrench    | <b>x1</b>  |
|          |                    |           |            |









#### Structure accessories



#### **Hardware parts**





#### Main structure accessories



#### Structure accessories



#### Hardware parts





#### Main structure accessories



#### Structure accessories



#### **Hardware parts**



## **TWO-SEAT** $\bigcirc$ **D A-2**





































































# **ONE-SEAT** $(\mathbf{D})$ **B-2**

#### Main structure accessories

































#### Ottoman



#### Main structure accessories





































Attention! Additional products need to be purchased before connecting.



















Attention! Additional products need to be purchased before connecting.



















## Attention! Additional products need to be purchased before connecting.