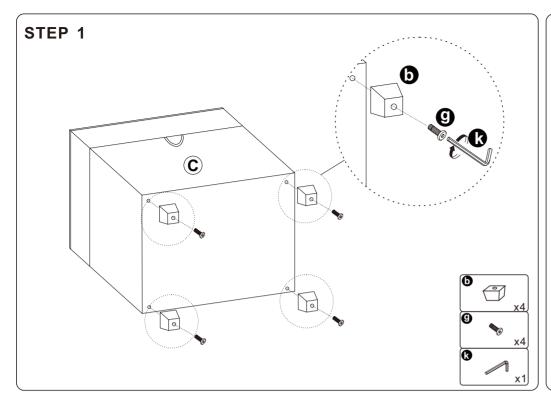

<b>M8</b>          | Nut       | <b>x2</b>  |
| 0        | <b>M8*55</b>       | Bolt      | <b>x2</b>  |
| ß        | M6                 | Allen Key | <b>x1</b>  |
| 0        | <u></u>            | Wrench    | <b>x1</b>  |
|          |                    |           |            |









#### Structure accessories



#### **Hardware parts**





#### Main structure accessories



#### Structure accessories



#### Hardware parts





#### Main structure accessories



#### Structure accessories



#### **Hardware parts**



## **TWO-SEAT** $\bigcirc$ **D A-2**





































































# **ONE-SEAT** $(\mathbf{D})$ **B-2**

#### Main structure accessories

































#### Ottoman



#### Main structure accessories





































Attention! Additional products need to be purchased before connecting.



















Attention! Additional products need to be purchased before connecting.



















## Attention! Additional products need to be purchased before connecting.