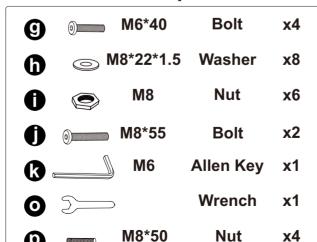

#### **Hardware parts**

| 0        | <b>M8*18</b>       | Bolt      | x16        |
|----------|--------------------|-----------|------------|
| 0        | ® M6*20            | Bolt      | <b>x4</b>  |
| e        | M6*20              | Bolt      | <b>x6</b>  |
| 0        | <b>M6*30</b>       | Bolt      | <b>x</b> 5 |
| <b>9</b> | <b>M6*40</b>       | Bolt      | <b>x4</b>  |
| 0        | <b>◎</b> M8*22*1.5 | Washer    | <b>x4</b>  |
| 0        | <b>M8</b>          | Nut       | <b>x2</b>  |
| 0        | <b>M8*55</b>       | Bolt      | <b>x2</b>  |
| ß        | M6                 | Allen Key | <b>x1</b>  |
| 0        | <u></u>            | Wrench    | <b>x1</b>  |
|          |                    |           |            |