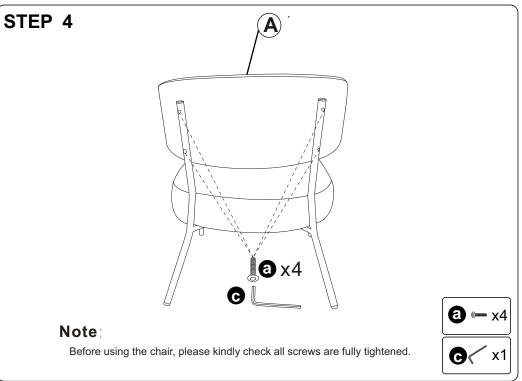

# LEISURE CHAIR Assembly Instruction



Any question please feel free to contact us; support@amer-life.com TEL; 901-347-2181
We will provide further assistance within 24 hours.

#### Dear Customers,

Thank you for purchasing our product. Please read this instruction manual carefully after receiving this product. It will help you assemble this product quickly, safely and correctly. You can keep this manual for future reference.



### **Hardware parts**



#### Main structure accessories



## Kind Reminder:

Due to the size of our product, it would be easier to assemble it with your partner together.