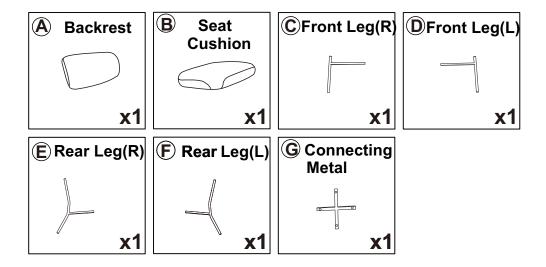

# LEISURE CHAIR Assembly Instruction



Any question please feel free to contact us; support@amer-life.com TEL; 901-347-2181
We will provide further assistance within 24 hours.

#### Dear Customers,

Thank you for purchasing our product. Please read this instruction manual carefully after receiving this product. It will help you assemble this product quickly, safely and correctly. You can keep this manual for future reference.



### **Hardware parts**



#### Main structure accessories



## Kind Reminder:

Due to the size of our product, it would be easier to assemble it with your partner together.