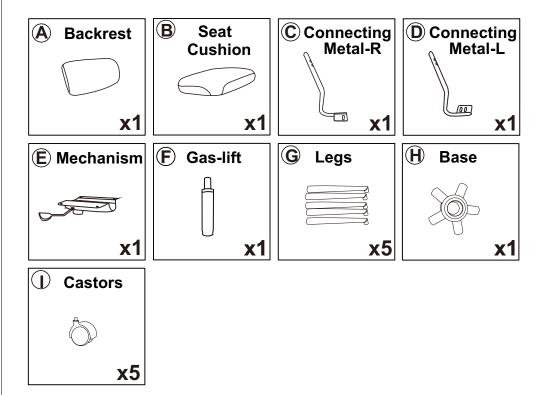

# OFFICE CHAIR Assembly Instruction



Any question please feel free to contact us; support@amer-life.com TEL; 901-347-2181
We will provide further assistance within 24 hours.

#### Dear Customers,

Thank you for purchasing our product. Please read this instruction manual carefully after receiving this product. It will help you assemble this product quickly, safely and correctly. You can keep this manual for future reference.



### **Hardware parts**



#### Main structure accessories



## Kind Reminder:

Due to the size of our product, it would be easier to assemble it with your partner together.