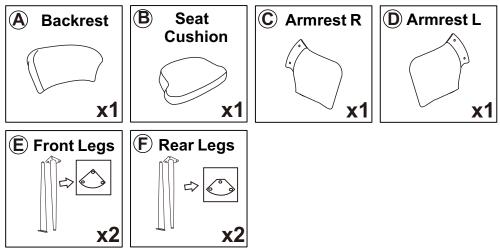

# BENTWOOD LEISURE CHAIR Assembly Instruction



Any question please feel free to contact us; support@jocisland.com TEL; 901-347-2181
We will provide further assistance within 24 hours.

#### Dear Customers,

Thank you for purchasing our product. Please read this instruction manual carefully after receiving this product. It will help you assemble this product quickly, safely and correctly. You can keep this manual for future reference.



### **Hardware parts**



#### Main structure accessories



## Kind Reminder:

- \*Due to the size of our product, it would be easier to assemble it with your partnertogether
- \*Lubricate all parts and tighten all bolts every 6 months or whenever needed.