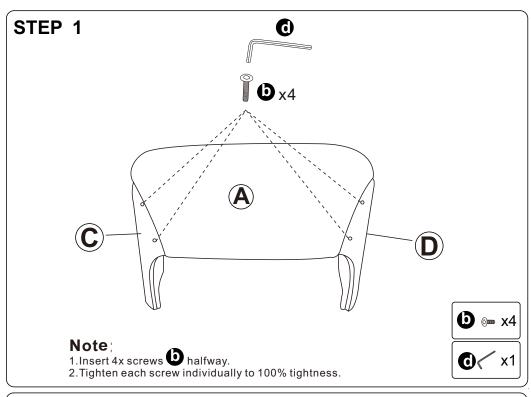

# BENTWOOD LEISURE CHAIR Assembly Instruction



Any question please feel free to contact us; support@jocisland.com TEL; 901-347-2181
We will provide further assistance within 24 hours.

#### Dear Customers,

Thank you for purchasing our product. Please read this instruction manual carefully after receiving this product. It will help you assemble this product quickly, safely and correctly. You can keep this manual for future reference.



### **Hardware parts**



#### Main structure accessories



## Kind Reminder:

- \*Due to the size of our product, it would be easier to assemble it with your partnertogether
- \*Lubricate all parts and tighten all bolts every 6 months or whenever needed.