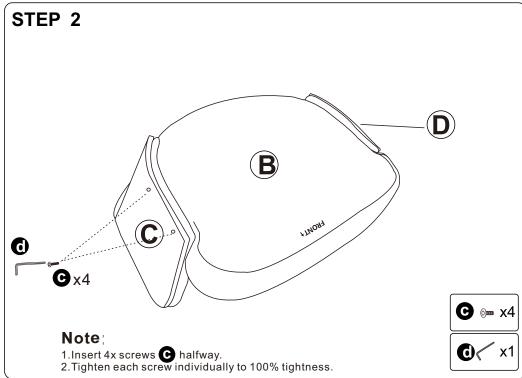

# BENTWOOD LEISURE CHAIR Assembly Instruction



Any question please feel free to contact us; support@jocisland.com TEL; 901-347-2181
We will provide further assistance within 24 hours.

#### Dear Customers,

Thank you for purchasing our product. Please read this instruction manual carefully after receiving this product. It will help you assemble this product quickly, safely and correctly. You can keep this manual for future reference.



### **Hardware parts**



#### Main structure accessories



## Kind Reminder:

- \*Due to the size of our product, it would be easier to assemble it with your partnertogether
- \*Lubricate all parts and tighten all bolts every 6 months or whenever needed.