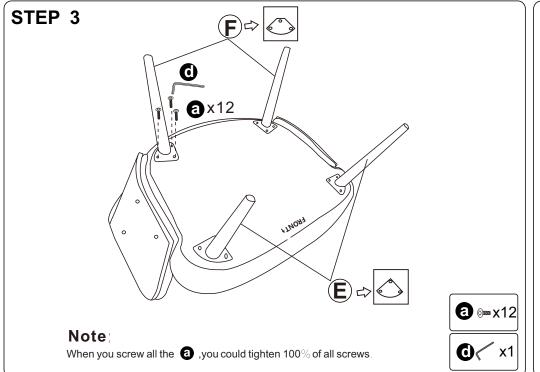

# BENTWOOD LEISURE CHAIR Assembly Instruction



Any question please feel free to contact us; support@jocisland.com TEL; 901-347-2181
We will provide further assistance within 24 hours.

#### Dear Customers,

Thank you for purchasing our product. Please read this instruction manual carefully after receiving this product. It will help you assemble this product quickly, safely and correctly. You can keep this manual for future reference.



### **Hardware parts**



#### Main structure accessories



## Kind Reminder:

- \*Due to the size of our product, it would be easier to assemble it with your partnertogether
- \*Lubricate all parts and tighten all bolts every 6 months or whenever needed.