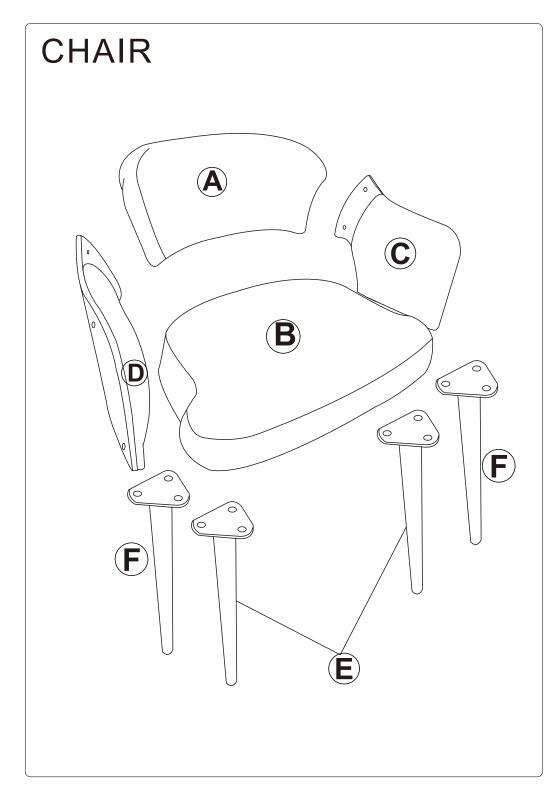

# BENTWOOD LEISURE CHAIR Assembly Instruction



Any question please feel free to contact us; support@jocisland.com TEL; 901-347-2181
We will provide further assistance within 24 hours.

#### Dear Customers,

Thank you for purchasing our product. Please read this instruction manual carefully after receiving this product. It will help you assemble this product quickly, safely and correctly. You can keep this manual for future reference.



### **Hardware parts**



#### Main structure accessories



## Kind Reminder:

- \*Due to the size of our product, it would be easier to assemble it with your partnertogether
- \*Lubricate all parts and tighten all bolts every 6 months or whenever needed.