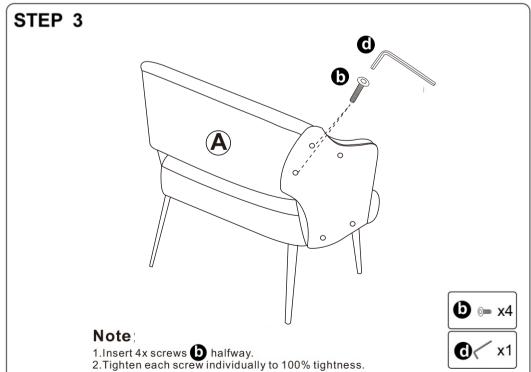

# BENTWOOD LEISURE CHAIR Assembly Instruction



Any question please feel free to contact us; support@jocisland.com TEL; 901-347-2181
We will provide further assistance within 24 hours.

#### Dear Customers,

Thank you for purchasing our product. Please read this instruction manual carefully after receiving this product. It will help you assemble this product quickly, safely and correctly. You can keep this manual for future reference.



#### **Hardware Parts**



### **Main Structure Accessories**



## Kind Reminder:

- \*Due to the size of our product, it would be easier to assemble it with your partner together.
- \*Lubricate all parts and tighten all bolts every 6 months or whenever needed.