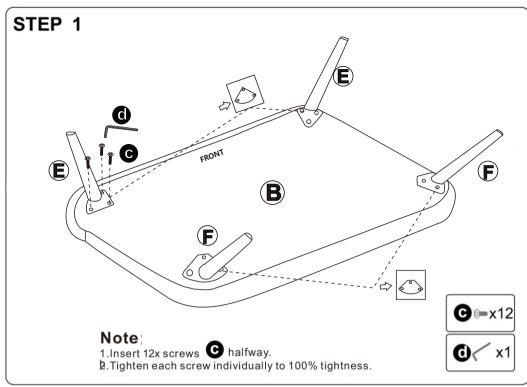

# BENTWOOD LEISURE CHAIR Assembly Instruction



Any question please feel free to contact us; support@jocisland.com TEL; 901-347-2181
We will provide further assistance within 24 hours.

#### Dear Customers,

Thank you for purchasing our product. Please read this instruction manual carefully after receiving this product. It will help you assemble this product quickly, safely and correctly. You can keep this manual for future reference.



#### **Hardware Parts**



### **Main Structure Accessories**



## Kind Reminder:

- \*Due to the size of our product, it would be easier to assemble it with your partner together.
- \*Lubricate all parts and tighten all bolts every 6 months or whenever needed.