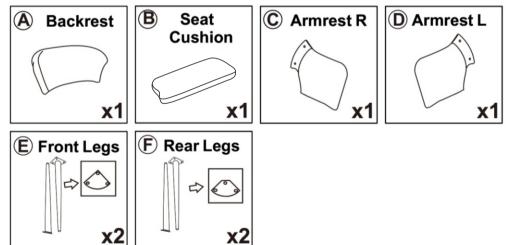

# BENTWOOD LEISURE CHAIR Assembly Instruction



Any question please feel free to contact us; support@jocisland.com TEL; 901-347-2181
We will provide further assistance within 24 hours.

#### Dear Customers,

Thank you for purchasing our product. Please read this instruction manual carefully after receiving this product. It will help you assemble this product quickly, safely and correctly. You can keep this manual for future reference.



#### **Hardware Parts**



### **Main Structure Accessories**



## Kind Reminder:

- \*Due to the size of our product, it would be easier to assemble it with your partner together.
- \*Lubricate all parts and tighten all bolts every 6 months or whenever needed.