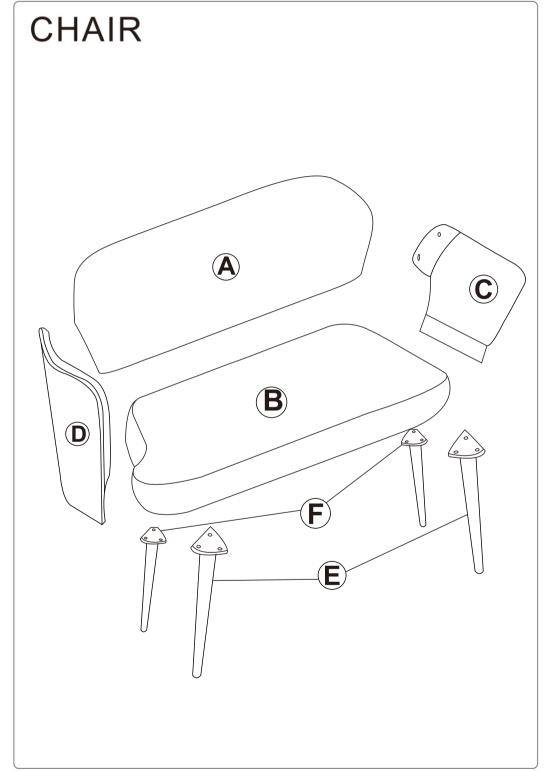

# BENTWOOD LEISURE CHAIR Assembly Instruction



Any question please feel free to contact us; support@jocisland.com TEL; 901-347-2181
We will provide further assistance within 24 hours.

#### Dear Customers,

Thank you for purchasing our product. Please read this instruction manual carefully after receiving this product. It will help you assemble this product quickly, safely and correctly. You can keep this manual for future reference.



#### **Hardware Parts**



### **Main Structure Accessories**



## Kind Reminder:

- \*Due to the size of our product, it would be easier to assemble it with your partner together.
- \*Lubricate all parts and tighten all bolts every 6 months or whenever needed.