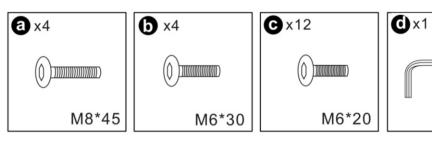

# BENTWOOD LEISURE CHAIR Assembly Instruction



Any question please feel free to contact us; support@jocisland.com TEL; 901-347-2181
We will provide further assistance within 24 hours.

#### Dear Customers,

Thank you for purchasing our product. Please read this instruction manual carefully after receiving this product. It will help you assemble this product quickly, safely and correctly. You can keep this manual for future reference.



#### **Hardware Parts**



### **Main Structure Accessories**



## Kind Reminder:

- \*Due to the size of our product, it would be easier to assemble it with your partner together.
- \*Lubricate all parts and tighten all bolts every 6 months or whenever needed.