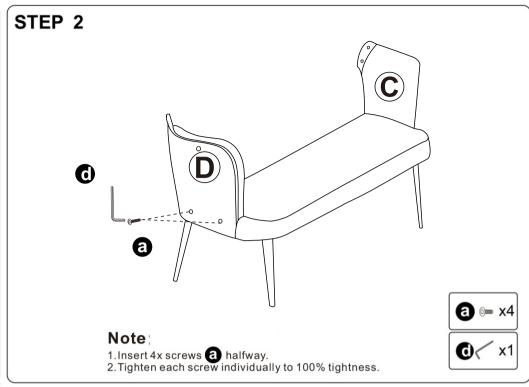

# BENTWOOD LEISURE CHAIR Assembly Instruction



Any question please feel free to contact us; support@jocisland.com TEL; 901-347-2181
We will provide further assistance within 24 hours.

#### Dear Customers,

Thank you for purchasing our product. Please read this instruction manual carefully after receiving this product. It will help you assemble this product quickly, safely and correctly. You can keep this manual for future reference.



#### **Hardware Parts**



### **Main Structure Accessories**



## Kind Reminder:

- \*Due to the size of our product, it would be easier to assemble it with your partner together.
- \*Lubricate all parts and tighten all bolts every 6 months or whenever needed.