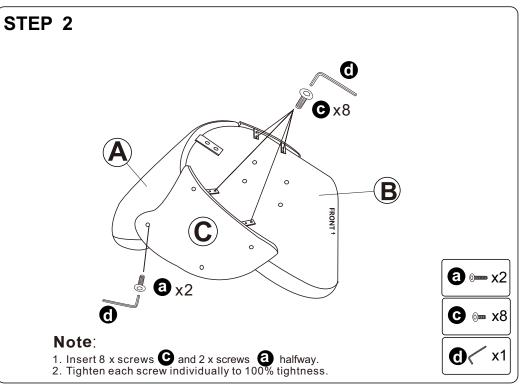

# BENTWOOD BAR STOOL Assembly Instruction



Any question please feel free to contact us: support@jocisland.com TEL: 901-347-2181
We will provide further assistance within 24 hours.

#### Dear Customers,

Thank you for purchasing our product. Please read this instruction manual carefully after receiving this product. It will help you assemble this product quickly, safely and correctly. You can keep this manual for future reference.



## **Hardware parts**



### Main structure accessories



# Kind Reminder:

- \*Due to the size of our product, it would be easier to assemble it with your partner together.
- \*Lubricate all parts and tighten all bolts every 6 months or whenever needed.