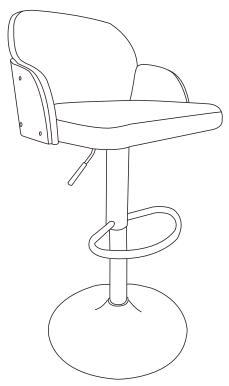

# BENTWOOD BAR STOOL Assembly Instruction

Any question please feel free to contact us: support@jocisland.com TEL: 901-347-2181
We will provide further assistance within 24 hours.