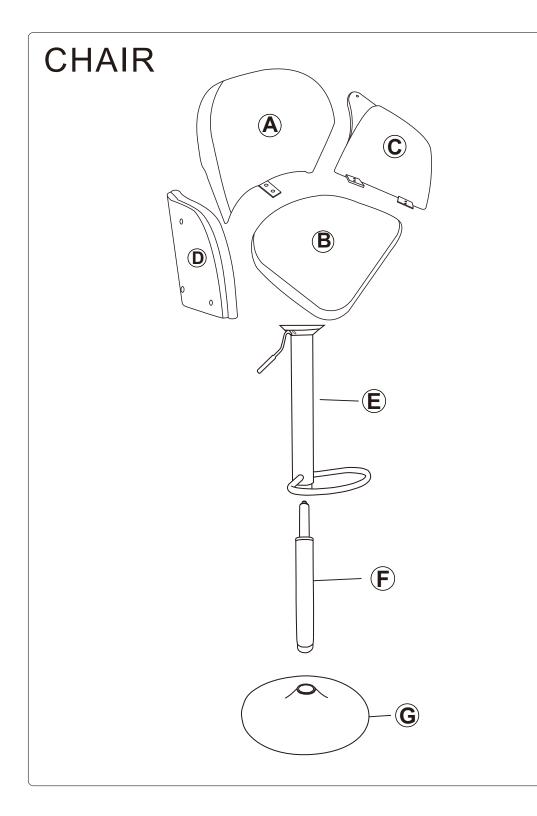

# BENTWOOD BAR STOOL Assembly Instruction



Any question please feel free to contact us: support@jocisland.com TEL: 901-347-2181
We will provide further assistance within 24 hours.

#### Dear Customers,

Thank you for purchasing our product. Please read this instruction manual carefully after receiving this product. It will help you assemble this product quickly, safely and correctly. You can keep this manual for future reference.



## **Hardware parts**



### Main structure accessories



# Kind Reminder:

- \*Due to the size of our product, it would be easier to assemble it with your partner together.
- \*Lubricate all parts and tighten all bolts every 6 months or whenever needed.