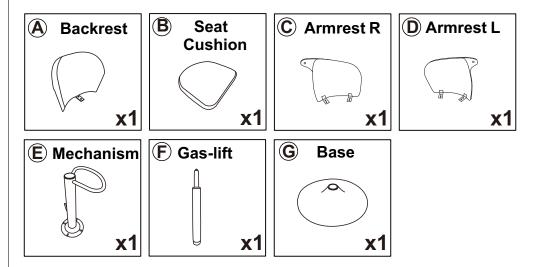

# BENTWOOD BAR STOOL Assembly Instruction



Any question please feel free to contact us: support@jocisland.com TEL: 901-347-2181
We will provide further assistance within 24 hours.

#### Dear Customers,

Thank you for purchasing our product. Please read this instruction manual carefully after receiving this product. It will help you assemble this product quickly, safely and correctly. You can keep this manual for future reference.



## **Hardware parts**



### Main structure accessories



# Kind Reminder:

- \*Due to the size of our product, it would be easier to assemble it with your partner together.
- \*Lubricate all parts and tighten all bolts every 6 months or whenever needed.