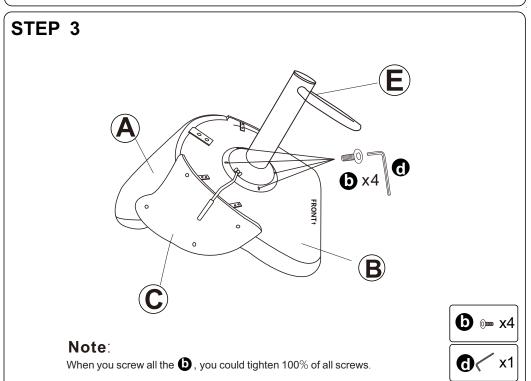

# BENTWOOD BAR STOOL Assembly Instruction



Any question please feel free to contact us: support@jocisland.com TEL: 901-347-2181
We will provide further assistance within 24 hours.

#### Dear Customers,

Thank you for purchasing our product. Please read this instruction manual carefully after receiving this product. It will help you assemble this product quickly, safely and correctly. You can keep this manual for future reference.



## **Hardware parts**



### Main structure accessories



# Kind Reminder:

- \*Due to the size of our product, it would be easier to assemble it with your partner together.
- \*Lubricate all parts and tighten all bolts every 6 months or whenever needed.