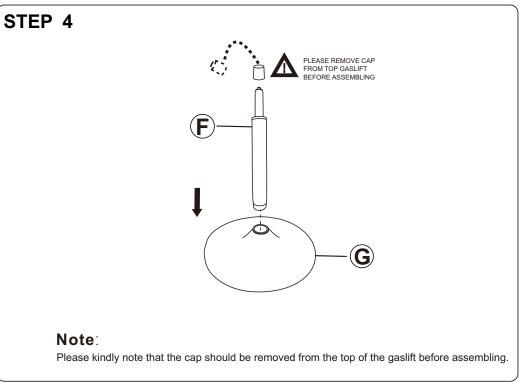

# BENTWOOD BAR STOOL Assembly Instruction



Any question please feel free to contact us: support@jocisland.com TEL: 901-347-2181
We will provide further assistance within 24 hours.

#### Dear Customers,

Thank you for purchasing our product. Please read this instruction manual carefully after receiving this product. It will help you assemble this product quickly, safely and correctly. You can keep this manual for future reference.



## **Hardware parts**



### Main structure accessories



# Kind Reminder:

- \*Due to the size of our product, it would be easier to assemble it with your partner together.
- \*Lubricate all parts and tighten all bolts every 6 months or whenever needed.