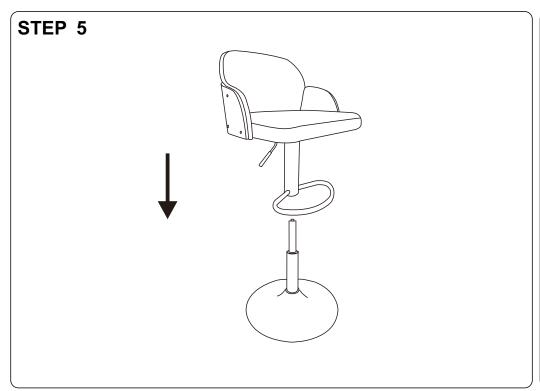

# BENTWOOD BAR STOOL Assembly Instruction

Any question please feel free to contact us: support@jocisland.com TEL: 901-347-2181
We will provide further assistance within 24 hours.