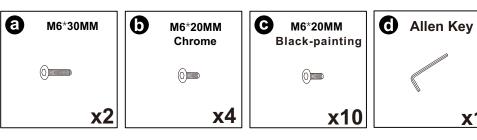

# BENTWOOD BAR STOOL Assembly Instruction



Any question please feel free to contact us: support@jocisland.com TEL: 901-347-2181
We will provide further assistance within 24 hours.

#### Dear Customers,

Thank you for purchasing our product. Please read this instruction manual carefully after receiving this product. It will help you assemble this product quickly, safely and correctly. You can keep this manual for future reference.



## **Hardware parts**



### Main structure accessories



# Kind Reminder:

- \*Due to the size of our product, it would be easier to assemble it with your partner together.
- \*Lubricate all parts and tighten all bolts every 6 months or whenever needed.