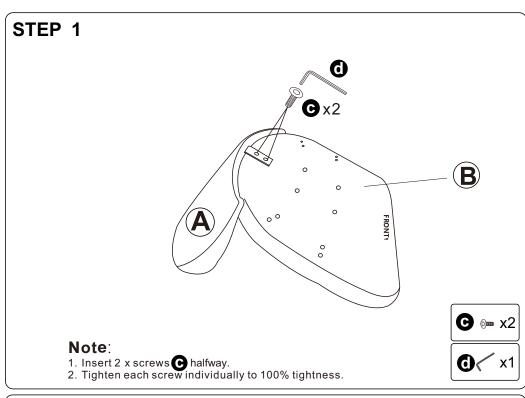

# BENTWOOD BAR STOOL Assembly Instruction



Any question please feel free to contact us: support@jocisland.com TEL: 901-347-2181
We will provide further assistance within 24 hours.

#### Dear Customers,

Thank you for purchasing our product. Please read this instruction manual carefully after receiving this product. It will help you assemble this product quickly, safely and correctly. You can keep this manual for future reference.



## **Hardware parts**



### Main structure accessories



# Kind Reminder:

- \*Due to the size of our product, it would be easier to assemble it with your partner together.
- \*Lubricate all parts and tighten all bolts every 6 months or whenever needed.