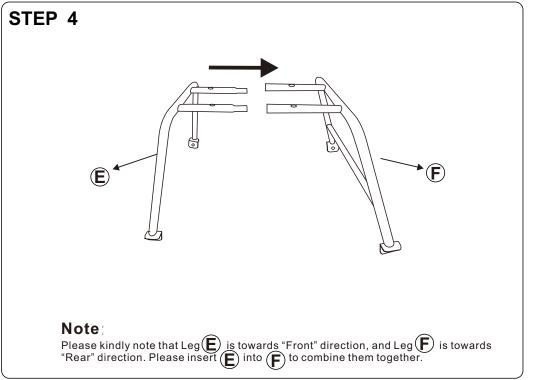

# BENTWOOD LEISURE CHAIR Assembly Instruction



Any question please feel free to contact us; support@jocisland.com TEL; 901-347-2181
We will provide further assistance within 24 hours.

### Dear Customers,

Thank you for purchasing our product. Please read this instruction manual carefully after receiving this product. It will help you assemble this product quickly, safely and correctly. You can keep this manual for future reference.

# **CHAIR**

### **Hardware parts**



### Main structure accessories



## Kind Reminder:

- \*Due to the size of our product, it would be easier to assemble it with your partner together.
- \*Lubricate all parts and tighten all bolts every 6 months or whenever needed.