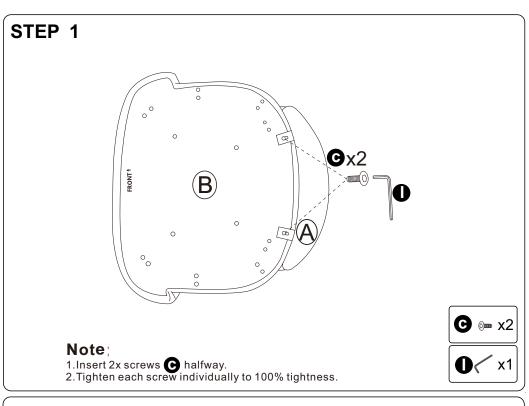

# BENTWOOD LEISURE CHAIR Assembly Instruction



Any question please feel free to contact us; support@jocisland.com TEL; 901-347-2181
We will provide further assistance within 24 hours.

### Dear Customers,

Thank you for purchasing our product. Please read this instruction manual carefully after receiving this product. It will help you assemble this product quickly, safely and correctly. You can keep this manual for future reference.

# **CHAIR**

### **Hardware parts**



### Main structure accessories



## Kind Reminder:

- \*Due to the size of our product, it would be easier to assemble it with your partner together.
- \*Lubricate all parts and tighten all bolts every 6 months or whenever needed.