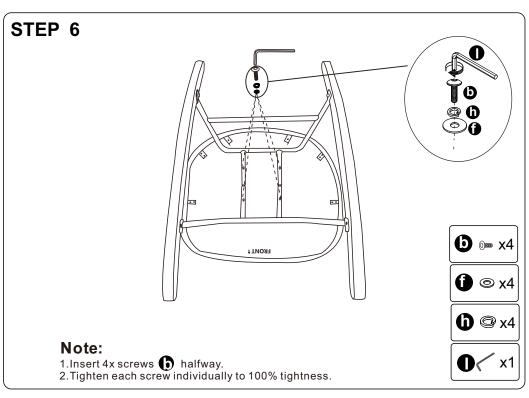

# BENTWOOD LEISURE CHAIR Assembly Instruction



Any question please feel free to contact us; support@jocisland.com TEL; 901-347-2181
We will provide further assistance within 24 hours.

### Dear Customers,

Thank you for purchasing our product. Please read this instruction manual carefully after receiving this product. It will help you assemble this product quickly, safely and correctly. You can keep this manual for future reference.

# **CHAIR**

### **Hardware parts**



### Main structure accessories



## Kind Reminder:

- \*Due to the size of our product, it would be easier to assemble it with your partner together.
- \*Lubricate all parts and tighten all bolts every 6 months or whenever needed.