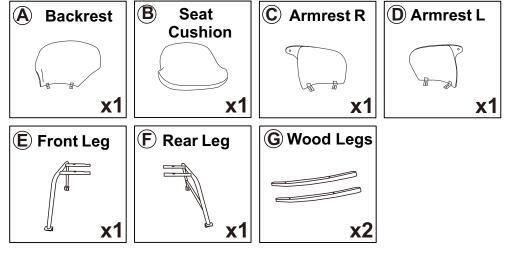

# BENTWOOD LEISURE CHAIR Assembly Instruction



Any question please feel free to contact us; support@jocisland.com TEL; 901-347-2181
We will provide further assistance within 24 hours.

### Dear Customers,

Thank you for purchasing our product. Please read this instruction manual carefully after receiving this product. It will help you assemble this product quickly, safely and correctly. You can keep this manual for future reference.

# **CHAIR**

### **Hardware parts**



### Main structure accessories



## Kind Reminder:

- \*Due to the size of our product, it would be easier to assemble it with your partner together.
- \*Lubricate all parts and tighten all bolts every 6 months or whenever needed.