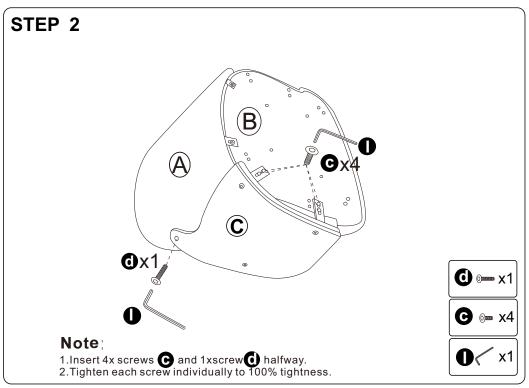

# BENTWOOD LEISURE CHAIR Assembly Instruction



Any question please feel free to contact us; support@jocisland.com TEL; 901-347-2181
We will provide further assistance within 24 hours.

### Dear Customers,

Thank you for purchasing our product. Please read this instruction manual carefully after receiving this product. It will help you assemble this product quickly, safely and correctly. You can keep this manual for future reference.

# **CHAIR**

### **Hardware parts**



### Main structure accessories



## Kind Reminder:

- \*Due to the size of our product, it would be easier to assemble it with your partner together.
- \*Lubricate all parts and tighten all bolts every 6 months or whenever needed.