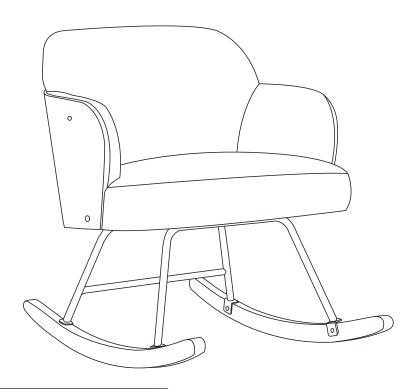

# BENTWOOD LEISURE CHAIR Assembly Instruction



Any question please feel free to contact us; support@jocisland.com TEL; 901-347-2181
We will provide further assistance within 24 hours.

### Dear Customers,

Thank you for purchasing our product. Please read this instruction manual carefully after receiving this product. It will help you assemble this product quickly, safely and correctly. You can keep this manual for future reference.

# **CHAIR**

### **Hardware parts**



### Main structure accessories



## Kind Reminder:

- \*Due to the size of our product, it would be easier to assemble it with your partner together.
- \*Lubricate all parts and tighten all bolts every 6 months or whenever needed.