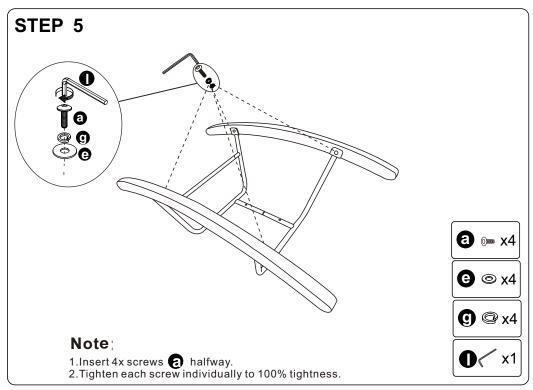

# BENTWOOD LEISURE CHAIR Assembly Instruction



Any question please feel free to contact us; support@jocisland.com TEL; 901-347-2181
We will provide further assistance within 24 hours.

### Dear Customers,

Thank you for purchasing our product. Please read this instruction manual carefully after receiving this product. It will help you assemble this product quickly, safely and correctly. You can keep this manual for future reference.

# **CHAIR**

### **Hardware parts**



### Main structure accessories



## Kind Reminder:

- \*Due to the size of our product, it would be easier to assemble it with your partner together.
- \*Lubricate all parts and tighten all bolts every 6 months or whenever needed.