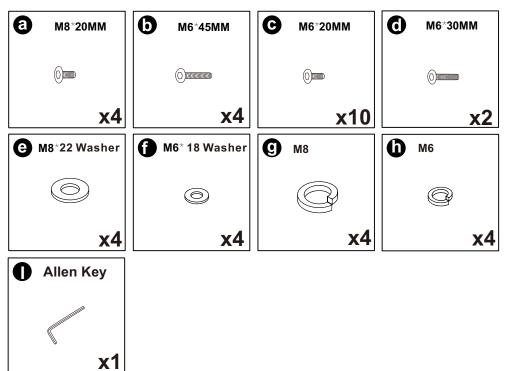

# BENTWOOD LEISURE CHAIR Assembly Instruction



Any question please feel free to contact us; support@jocisland.com TEL; 901-347-2181
We will provide further assistance within 24 hours.

### Dear Customers,

Thank you for purchasing our product. Please read this instruction manual carefully after receiving this product. It will help you assemble this product quickly, safely and correctly. You can keep this manual for future reference.

# **CHAIR**

### **Hardware parts**



### Main structure accessories



## Kind Reminder:

- \*Due to the size of our product, it would be easier to assemble it with your partner together.
- \*Lubricate all parts and tighten all bolts every 6 months or whenever needed.