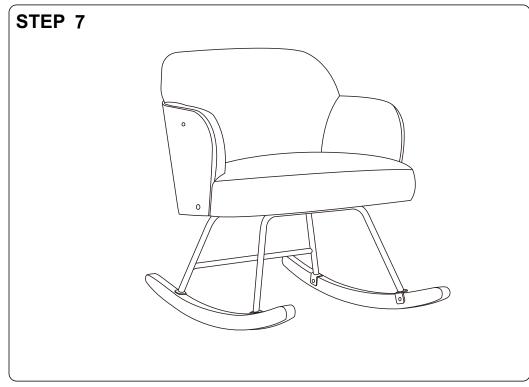

# BENTWOOD LEISURE CHAIR Assembly Instruction



Any question please feel free to contact us; support@jocisland.com TEL; 901-347-2181
We will provide further assistance within 24 hours.

### Dear Customers,

Thank you for purchasing our product. Please read this instruction manual carefully after receiving this product. It will help you assemble this product quickly, safely and correctly. You can keep this manual for future reference.

# **CHAIR**

### **Hardware parts**



### Main structure accessories



## Kind Reminder:

- \*Due to the size of our product, it would be easier to assemble it with your partner together.
- \*Lubricate all parts and tighten all bolts every 6 months or whenever needed.