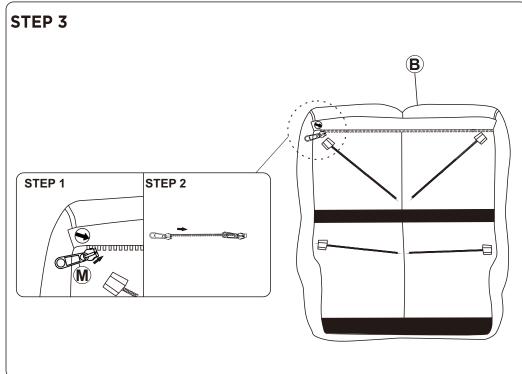

nd packaging out of reach of children or animals to avoid the risk of choking or suffocation.

- Please do not throw away any of the packaging or the instruction until you have checked all the components and hardware and the furniture is fully assembled.
   Please ensure that the packaging is disposed in a safe and environmentally friendly way.
- Please do not take off the cover, and do not wash.

Your cushions come vacuum packed and sealed for shipping. To restore the cushion's original shape, follow the steps below.









After packing up, place them in somewhere dry and ventilated. After about 72-96 hours. It can be restored to the best use condition.

# **LIFT CHAIR G** (A) $(\mathbf{F})$ **B** E

#### **Hardware parts**











#### Main structure accessories