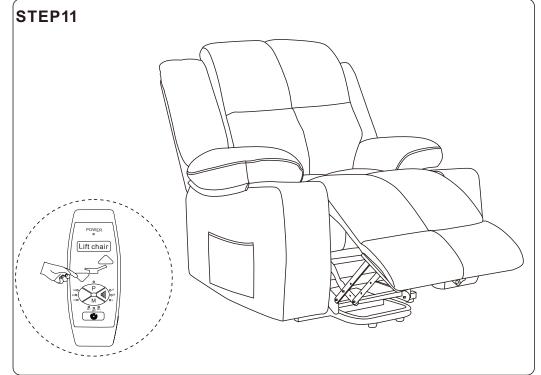

of reach of children or animals to avoid the risk of choking or suffocation.

- Please do not throw away any of the packaging or the instruction until you have checked all the components and hardware and the furniture is fully assembled.
   Please ensure that the packaging is disposed in a safe and environmentally friendly way.
- Please do not take off the cover, and do not wash.

Your cushions come vacuum packed and sealed for shipping. To restore the cushion's original shape, follow the steps below.









After packing up, place them in somewhere dry and ventilated. After about 72-96 hours. It can be restored to the best use condition.

# **LIFT CHAIR G** (A) $(\mathbf{F})$ **B** E

#### **Hardware parts**











#### Main structure accessories