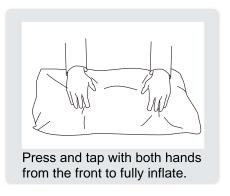

Your cushions come vacuum packed and sealed for shipping. To restore the cushion's original shape, follow the steps below.

After packing up, place them in somewhere dry and ventilated. After about 72-96 hours. It can be restored to the best use condition.