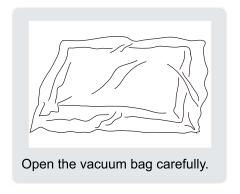

Your cushions come vacuum packed and sealed for shipping. To restore the cushion's original shape, follow the steps below.

After packing up, place them in somewhere dry and ventilated. After about 72-96 hours. It can be restored to the best use condition.