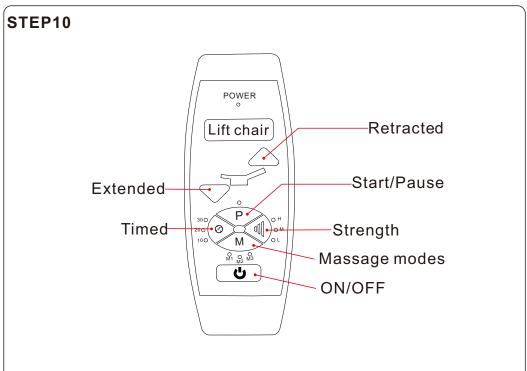

ut of reach of children or animals to avoid the risk of choking or suffocation.

- Please do not throw away any of the packaging or the instruction until you have checked all the components and hardware and the furniture is fully assembled.
   Please ensure that the packaging is disposed in a safe and environmentally friendly way.
- Please do not take off the cover, and do not wash.

Your cushions come vacuum packed and sealed for shipping. To restore the cushion's original shape, follow the steps below.









After packing up, place them in somewhere dry and ventilated. After about 72-96 hours. It can be restored to the best use condition.

# **LIFT CHAIR G** (A) $(\mathbf{F})$ **B** E

#### **Hardware parts**











#### Main structure accessories