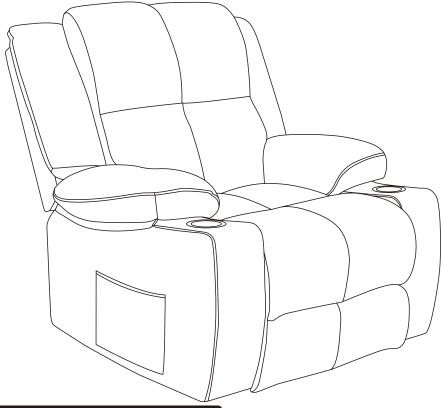

## CONTEMPORARY SOFA Assembly Instruction



Any question please feel free to contact us: support@jocisland.com TEL: 901-347-2181
We will provide further assistance within 24 hours.

#### **Dear Customers**,

Thank you for purchasing our product. Please read this instruction manual carefully after receiving this product. It will help you assemble this product quickly, safely and correctly. You can keep this manual for future reference.



### Safety and Care Advice

#### Important – Please read these instructions fully before starting assembly

Thanks for your purchase. Before assembling, please follow the instructions to check if all the spare parts and screws are intact.

- Considering the size and weight of the sofa, we recommend two adults to assemble the sofa, on a carpeted or padded area, in the room that it is intended for.