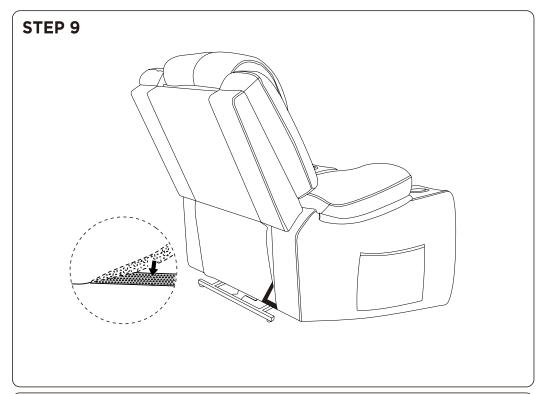

out of reach of children or animals to avoid the risk of choking or suffocation.

- Please do not throw away any of the packaging or the instruction until you have checked all the components and hardware and the furniture is fully assembled.
   Please ensure that the packaging is disposed in a safe and environmentally friendly way.
- Please do not take off the cover, and do not wash.

Your cushions come vacuum packed and sealed for shipping. To restore the cushion's original shape, follow the steps below.









After packing up, place them in somewhere dry and ventilated. After about 72-96 hours. It can be restored to the best use condition.

# **LIFT CHAIR G** (A) $(\mathbf{F})$ **B** E

#### **Hardware parts**











#### Main structure accessories