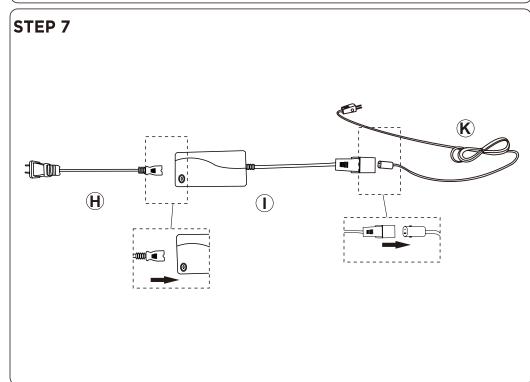

ging out of reach of children or animals to avoid the risk of choking or suffocation.

- Please do not throw away any of the packaging or the instruction until you have checked all the components and hardware and the furniture is fully assembled.
   Please ensure that the packaging is disposed in a safe and environmentally friendly way.
- Please do not take off the cover, and do not wash.

Your cushions come vacuum packed and sealed for shipping. To restore the cushion's original shape, follow the steps below.









After packing up, place them in somewhere dry and ventilated. After about 72-96 hours. It can be restored to the best use condition.

# **LIFT CHAIR G** (A) $(\mathbf{F})$ **B** E

#### **Hardware parts**











#### Main structure accessories