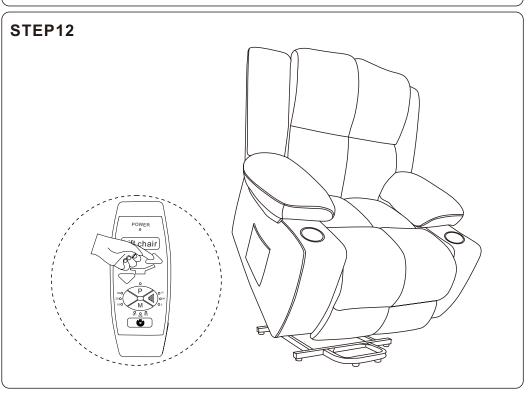

f reach of children or animals to avoid the risk of choking or suffocation.

- Please do not throw away any of the packaging or the instruction until you have checked all the components and hardware and the furniture is fully assembled.
   Please ensure that the packaging is disposed in a safe and environmentally friendly way.
- Please do not take off the cover, and do not wash.

Your cushions come vacuum packed and sealed for shipping. To restore the cushion's original shape, follow the steps below.









After packing up, place them in somewhere dry and ventilated. After about 72-96 hours. It can be restored to the best use condition.

# **LIFT CHAIR G** (A) $(\mathbf{F})$ **B** E

#### **Hardware parts**











#### Main structure accessories