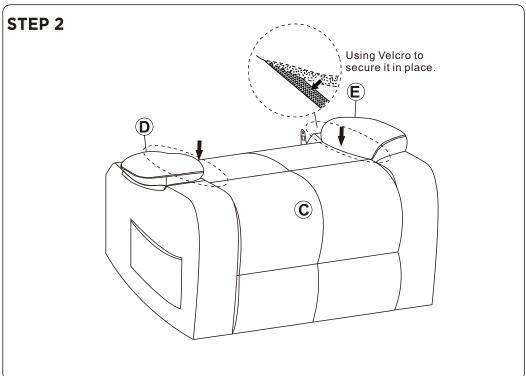

and packaging out of reach of children or animals to avoid the risk of choking or suffocation.

- Please do not throw away any of the packaging or the instruction until you have checked all the components and hardware and the furniture is fully assembled.
   Please ensure that the packaging is disposed in a safe and environmentally friendly way.
- Please do not take off the cover, and do not wash.

Your cushions come vacuum packed and sealed for shipping. To restore the cushion's original shape, follow the steps below.









After packing up, place them in somewhere dry and ventilated. After about 72-96 hours. It can be restored to the best use condition.

# **LIFT CHAIR G** (A) $(\mathbf{F})$ **B** E

#### **Hardware parts**











#### Main structure accessories