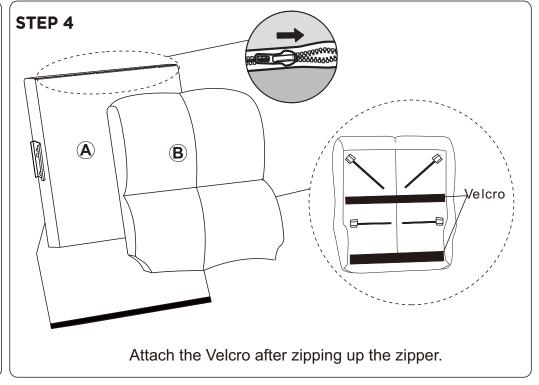

packaging out of reach of children or animals to avoid the risk of choking or suffocation.

- Please do not throw away any of the packaging or the instruction until you have checked all the components and hardware and the furniture is fully assembled.
   Please ensure that the packaging is disposed in a safe and environmentally friendly way.
- Please do not take off the cover, and do not wash.

Your cushions come vacuum packed and sealed for shipping. To restore the cushion's original shape, follow the steps below.









After packing up, place them in somewhere dry and ventilated. After about 72-96 hours. It can be restored to the best use condition.

# **LIFT CHAIR G** (A) $(\mathbf{F})$ **B** E

#### **Hardware parts**











#### Main structure accessories