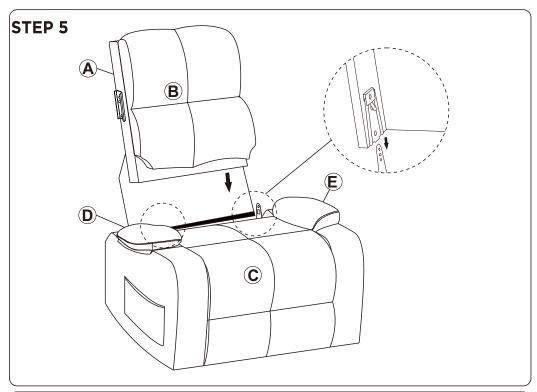

ackaging out of reach of children or animals to avoid the risk of choking or suffocation.

- Please do not throw away any of the packaging or the instruction until you have checked all the components and hardware and the furniture is fully assembled.
   Please ensure that the packaging is disposed in a safe and environmentally friendly way.
- Please do not take off the cover, and do not wash.

Your cushions come vacuum packed and sealed for shipping. To restore the cushion's original shape, follow the steps below.









After packing up, place them in somewhere dry and ventilated. After about 72-96 hours. It can be restored to the best use condition.

# **LIFT CHAIR G** (A) $(\mathbf{F})$ **B** E

#### **Hardware parts**











#### Main structure accessories