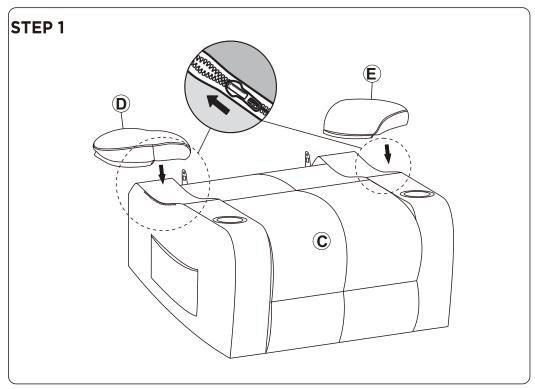

ts and packaging out of reach of children or animals to avoid the risk of choking or suffocation.

- Please do not throw away any of the packaging or the instruction until you have checked all the components and hardware and the furniture is fully assembled.
   Please ensure that the packaging is disposed in a safe and environmentally friendly way.
- Please do not take off the cover, and do not wash.

Your cushions come vacuum packed and sealed for shipping. To restore the cushion's original shape, follow the steps below.









After packing up, place them in somewhere dry and ventilated. After about 72-96 hours. It can be restored to the best use condition.

# **LIFT CHAIR G** (A) $(\mathbf{F})$ **B** E

#### **Hardware parts**











#### Main structure accessories