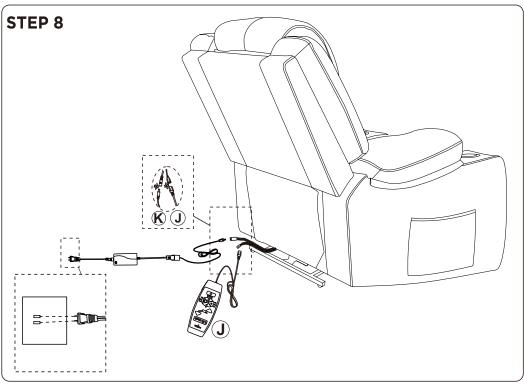

ng out of reach of children or animals to avoid the risk of choking or suffocation.

- Please do not throw away any of the packaging or the instruction until you have checked all the components and hardware and the furniture is fully assembled.
   Please ensure that the packaging is disposed in a safe and environmentally friendly way.
- Please do not take off the cover, and do not wash.

Your cushions come vacuum packed and sealed for shipping. To restore the cushion's original shape, follow the steps below.









After packing up, place them in somewhere dry and ventilated. After about 72-96 hours. It can be restored to the best use condition.

# **LIFT CHAIR G** (A) $(\mathbf{F})$ **B** E

#### **Hardware parts**











#### Main structure accessories