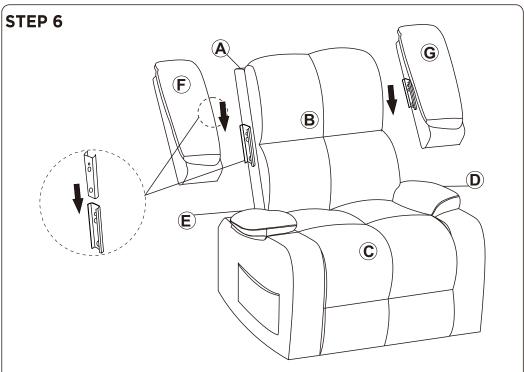

kaging out of reach of children or animals to avoid the risk of choking or suffocation.

- Please do not throw away any of the packaging or the instruction until you have checked all the components and hardware and the furniture is fully assembled.
   Please ensure that the packaging is disposed in a safe and environmentally friendly way.
- Please do not take off the cover, and do not wash.

Your cushions come vacuum packed and sealed for shipping. To restore the cushion's original shape, follow the steps below.









After packing up, place them in somewhere dry and ventilated. After about 72-96 hours. It can be restored to the best use condition.

# **LIFT CHAIR G** (A) $(\mathbf{F})$ **B** E

#### **Hardware parts**











#### Main structure accessories