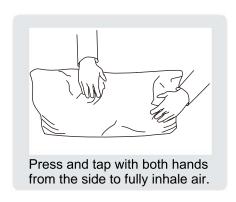

Your cushions come vacuum packed and sealed for shipping. To restore the cushion's original shape, follow the steps below.

After packing up, place them in somewhere dry and ventilated. After about 72-96 hours. It can be restored to the best use condition.