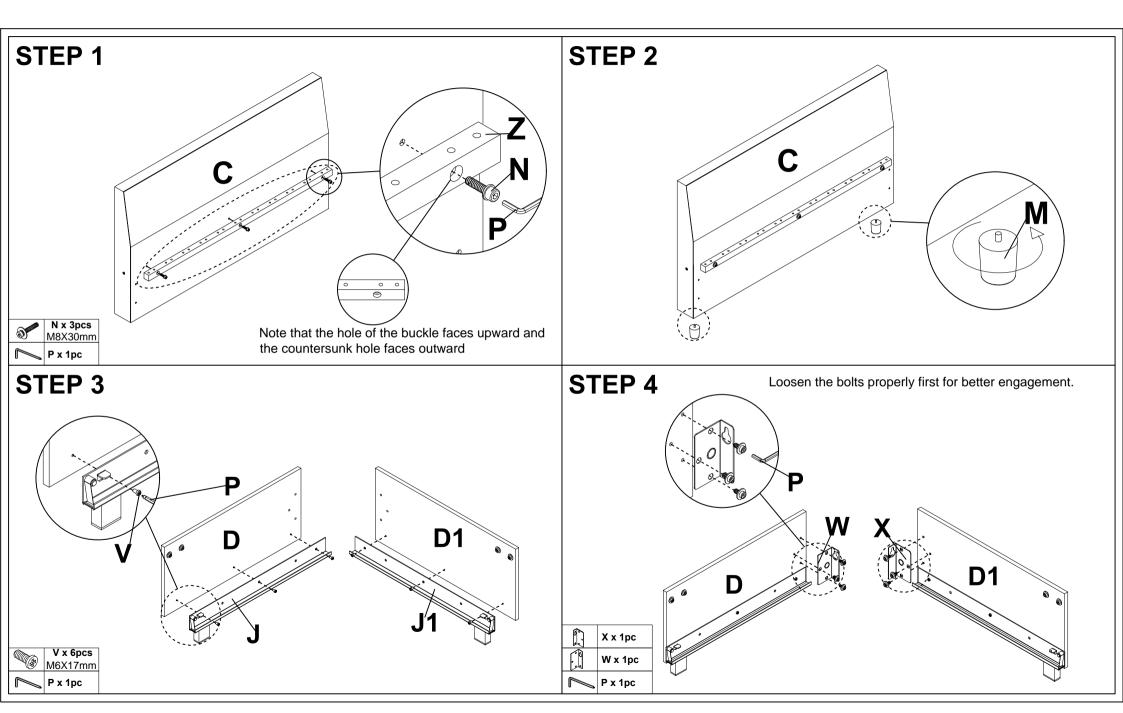

#### Important – Please read these instructions fully before starting assembly

Thanks for your purchase. Before assembling, please follow the instructions to check if all the spare parts and screws are intact.

- Considering the size and weight of the sofa, we recommend two adults to assemble the sofa, on a carpeted or padded area, in the room that it is intended for. Approximate assembly time: 30 minutes.
- Keep all components and packaging out of reach of children or animals to avoid the risk of choking or suffocation.