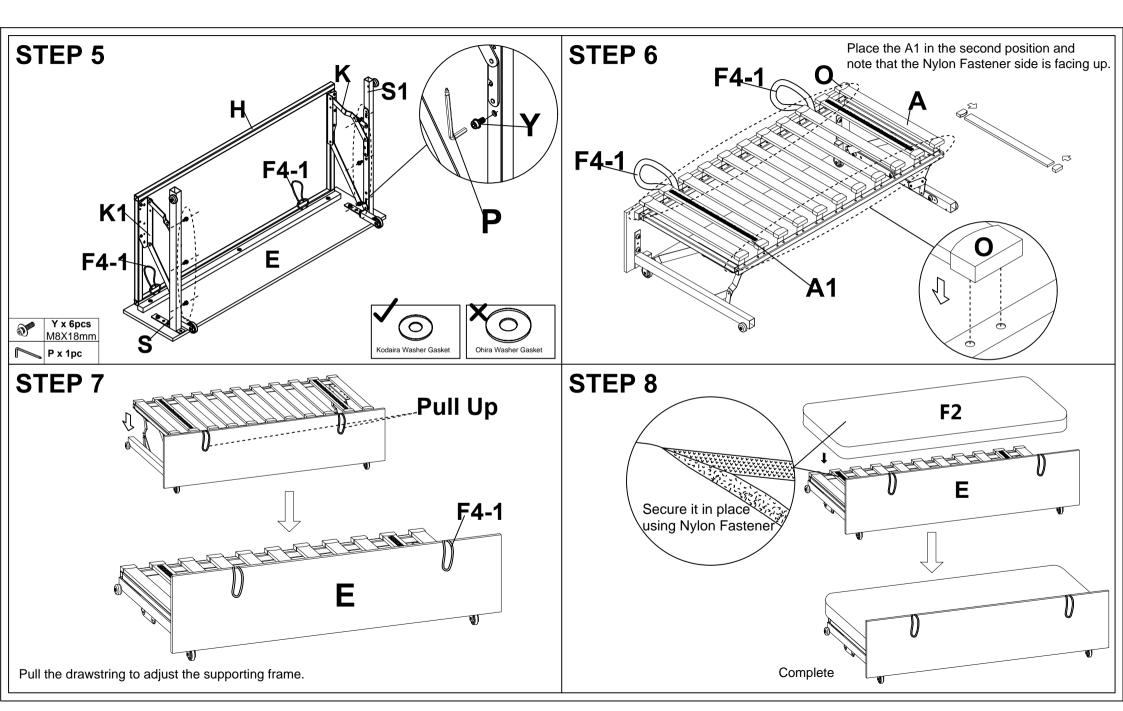

d hardware and the furniture is fully assembled.
   Please ensure that the packaging is disposed in a safe and environmentally friendly way.
- Please do not take off the cover, and do not wash.

Your cushions come vacuum packed and sealed for shipping. To restore the cushion's original shape, follow the steps below.









After packing up, place them somewhere dry and ventilated. After about 72-96 hours, it can be restored to the best-use condition.

#### Seller's Notice:

Our product is packed in separate boxes, as shown below, and they might be shipped in different batches. Please wait until you receive all the boxes and then start the assembly. Noted: Assembly instruction is only provided in Box1.

The following is the list of components contained in each box.





























#### **Hardware Parts** M6X17mm N Bolt M8X30mm Bolt 10pcs 3pcs **Structural Accessories** Chaise Right Connector 1 L Chaise Left Connector Slats cap Sofa Feet 0 22pcs 1pc 1pc 4pcs $\bigcirc$ $(\mathbf{X})$ Bracket Bracket

2pcs

2pcs







# Sofa corner **F3 E3 E2**—











#### Main Structure Accessories R1 Left Armrest R2 Right Armrest **F5** Armrest Pillow 3pcs 1pc 1pc **Hardware Parts** M8X45mm T M8X50mm Bolt N1 M Sofa legs T-1 2pcs 2pcs 4pcs

#### Plan A (When the TWO SEATS is on the right)



#### Plan A (When the TWO SEATS is on the right)



#### Plan B (When the TWO SEATS is on the left)



#### Plan B (When the TWO SEATS is on the left)





finished product display