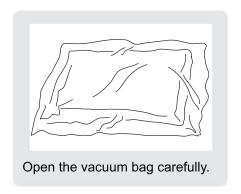

Your cushions come vacuum packed and sealed for shipping. To restore the cushion's original shape, follow the steps below.

After packing up, place them somewhere dry and ventilated. After about 72-96 hours, it can be restored to the best-use condition.