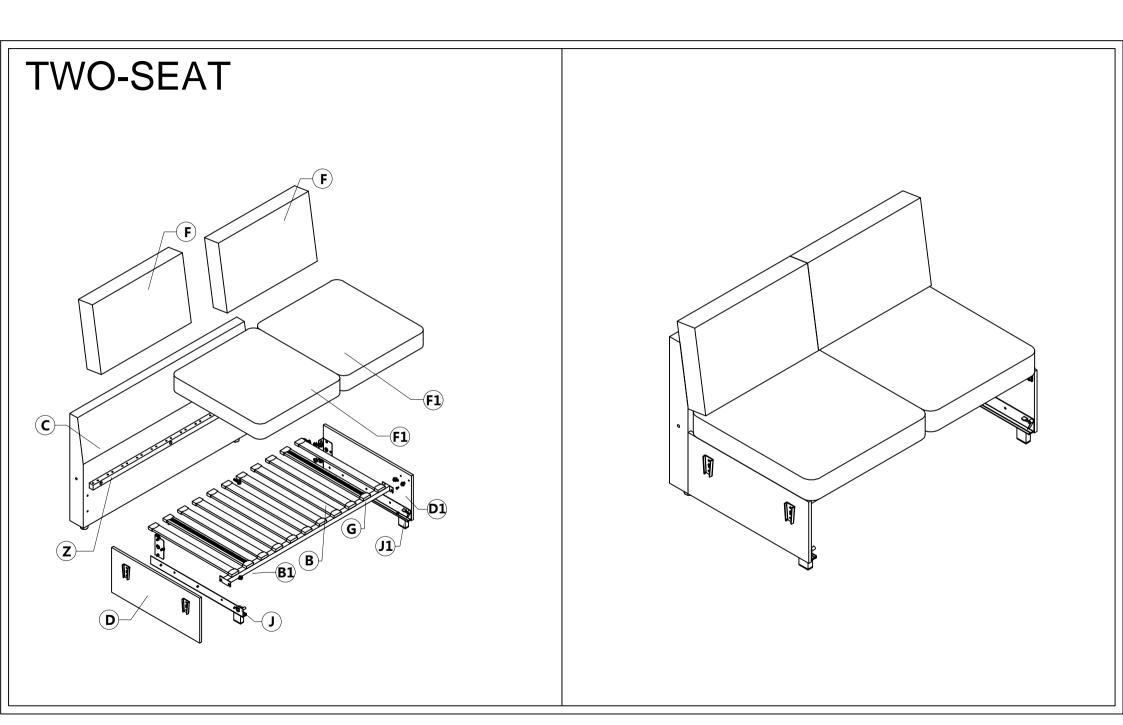

ll the components and hardware and the furniture is fully assembled.
   Please ensure that the packaging is disposed in a safe and environmentally friendly way.
- Please do not take off the cover, and do not wash.

Your cushions come vacuum packed and sealed for shipping. To restore the cushion's original shape, follow the steps below.









After packing up, place them somewhere dry and ventilated. After about 72-96 hours, it can be restored to the best-use condition.

#### Seller's Notice:

Our product is packed in separate boxes, as shown below, and they might be shipped in different batches. Please wait until you receive all the boxes and then start the assembly. Noted: Assembly instruction is only provided in Box1.

The following is the list of components contained in each box.





























#### **Hardware Parts** M6X17mm N Bolt M8X30mm Bolt 10pcs 3pcs **Structural Accessories** Chaise Right Connector 1 L Chaise Left Connector Slats cap Sofa Feet 0 22pcs 1pc 1pc 4pcs $\bigcirc$ $(\mathbf{X})$ Bracket Bracket

2pcs

2pcs







# Sofa corner **F3 E3 E2**—











#### Main Structure Accessories R1 Left Armrest R2 Right Armrest **F5** Armrest Pillow 3pcs 1pc 1pc **Hardware Parts** M8X45mm T M8X50mm Bolt N1 M Sofa legs T-1 2pcs 2pcs 4pcs

#### Plan A (When the TWO SEATS is on the right)



#### Plan A (When the TWO SEATS is on the right)



#### Plan B (When the TWO SEATS is on the left)



#### Plan B (When the TWO SEATS is on the left)





finished product display