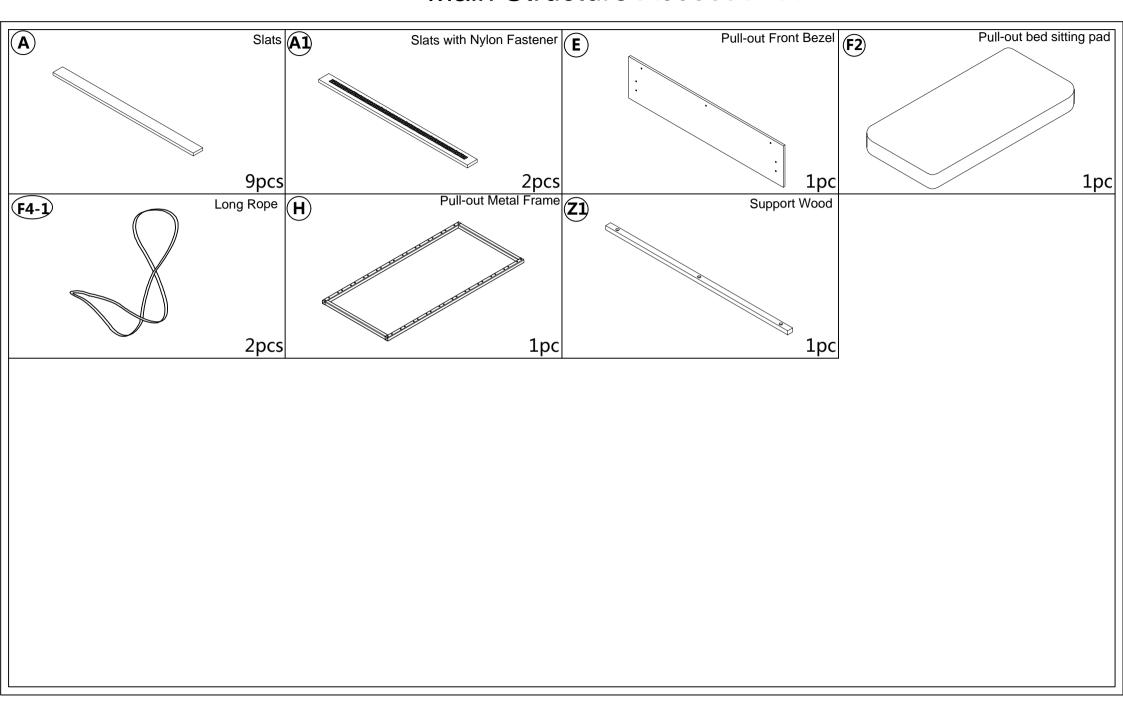

nts and hardware and the furniture is fully assembled.
   Please ensure that the packaging is disposed in a safe and environmentally friendly way.
- Please do not take off the cover, and do not wash.

Your cushions come vacuum packed and sealed for shipping. To restore the cushion's original shape, follow the steps below.









After packing up, place them somewhere dry and ventilated. After about 72-96 hours, it can be restored to the best-use condition.

#### Seller's Notice:

Our product is packed in separate boxes, as shown below, and they might be shipped in different batches. Please wait until you receive all the boxes and then start the assembly. Noted: Assembly instruction is only provided in Box1.

The following is the list of components contained in each box.





























#### **Hardware Parts** M6X17mm N Bolt M8X30mm Bolt 10pcs 3pcs **Structural Accessories** Chaise Right Connector 1 L Chaise Left Connector Slats cap Sofa Feet 0 22pcs 1pc 1pc 4pcs $\bigcirc$ $(\mathbf{X})$ Bracket Bracket

2pcs

2pcs







# Sofa corner **F3 E3 E2**—











#### Main Structure Accessories R1 Left Armrest R2 Right Armrest **F5** Armrest Pillow 3pcs 1pc 1pc **Hardware Parts** M8X45mm T M8X50mm Bolt N1 M Sofa legs T-1 2pcs 2pcs 4pcs

#### Plan A (When the TWO SEATS is on the right)



#### Plan A (When the TWO SEATS is on the right)



#### Plan B (When the TWO SEATS is on the left)



#### Plan B (When the TWO SEATS is on the left)





finished product display