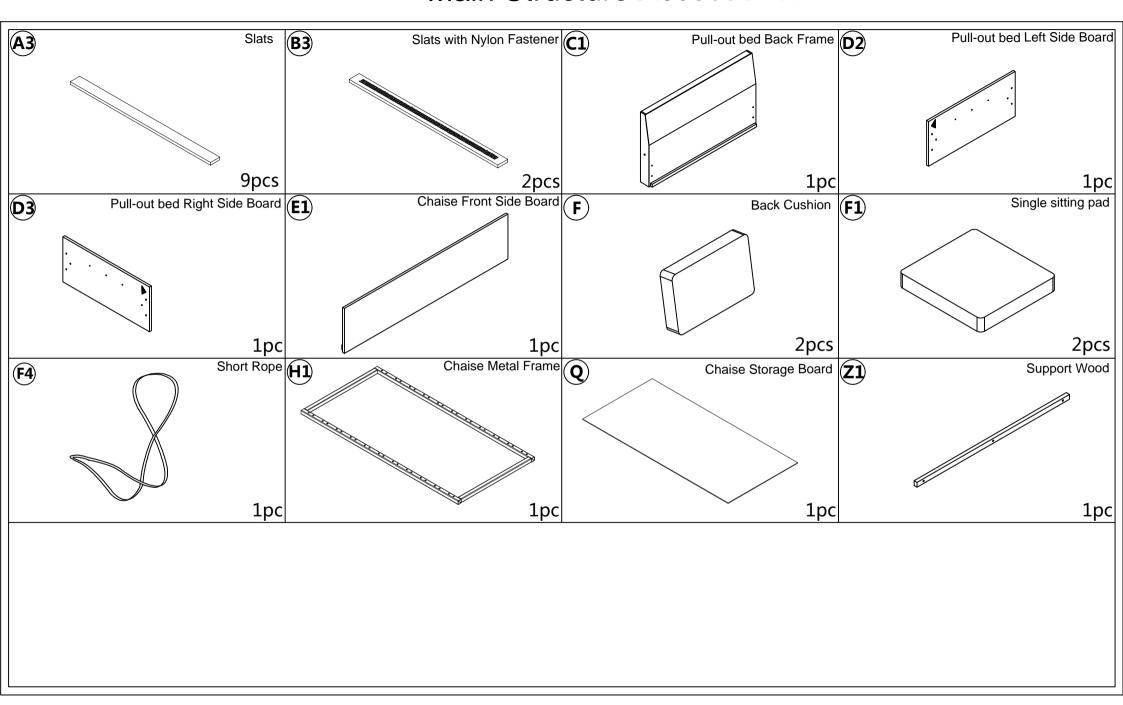

rdware and the furniture is fully assembled.
   Please ensure that the packaging is disposed in a safe and environmentally friendly way.
- Please do not take off the cover, and do not wash.

Your cushions come vacuum packed and sealed for shipping. To restore the cushion's original shape, follow the steps below.









After packing up, place them somewhere dry and ventilated. After about 72-96 hours, it can be restored to the best-use condition.

#### Seller's Notice:

Our product is packed in separate boxes, as shown below, and they might be shipped in different batches. Please wait until you receive all the boxes and then start the assembly. Noted: Assembly instruction is only provided in Box1.

The following is the list of components contained in each box.





























#### **Hardware Parts** M6X17mm N Bolt M8X30mm Bolt 10pcs 3pcs **Structural Accessories** Chaise Right Connector 1 L Chaise Left Connector Slats cap Sofa Feet 0 22pcs 1pc 1pc 4pcs $\bigcirc$ $(\mathbf{X})$ Bracket Bracket

2pcs

2pcs







# Sofa corner **F3 E3 E2**—











#### Main Structure Accessories R1 Left Armrest R2 Right Armrest **F5** Armrest Pillow 3pcs 1pc 1pc **Hardware Parts** M8X45mm T M8X50mm Bolt N1 M Sofa legs T-1 2pcs 2pcs 4pcs

#### Plan A (When the TWO SEATS is on the right)



#### Plan A (When the TWO SEATS is on the right)



#### Plan B (When the TWO SEATS is on the left)



#### Plan B (When the TWO SEATS is on the left)





finished product display