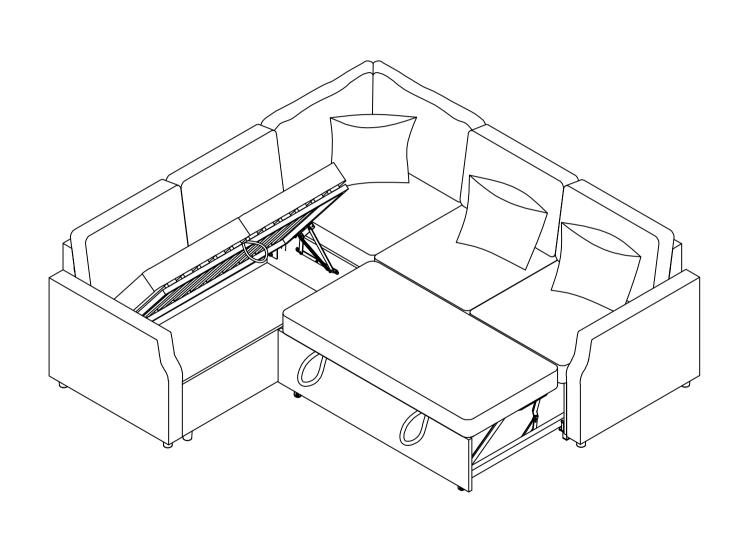

embly instruction is only provided in Box1.

The following is the list of components contained in each box.





























#### **Hardware Parts** M6X17mm N Bolt M8X30mm Bolt 10pcs 3pcs **Structural Accessories** Chaise Right Connector 1 L Chaise Left Connector Slats cap Sofa Feet 0 22pcs 1pc 1pc 4pcs $\bigcirc$ $(\mathbf{X})$ Bracket Bracket

2pcs

2pcs







# Sofa corner **F3 E3 E2**—











#### Main Structure Accessories R1 Left Armrest R2 Right Armrest **F5** Armrest Pillow 3pcs 1pc 1pc **Hardware Parts** M8X45mm T M8X50mm Bolt N1 M Sofa legs T-1 2pcs 2pcs 4pcs

#### Plan A (When the TWO SEATS is on the right)



#### Plan A (When the TWO SEATS is on the right)



#### Plan B (When the TWO SEATS is on the left)



#### Plan B (When the TWO SEATS is on the left)





finished product display