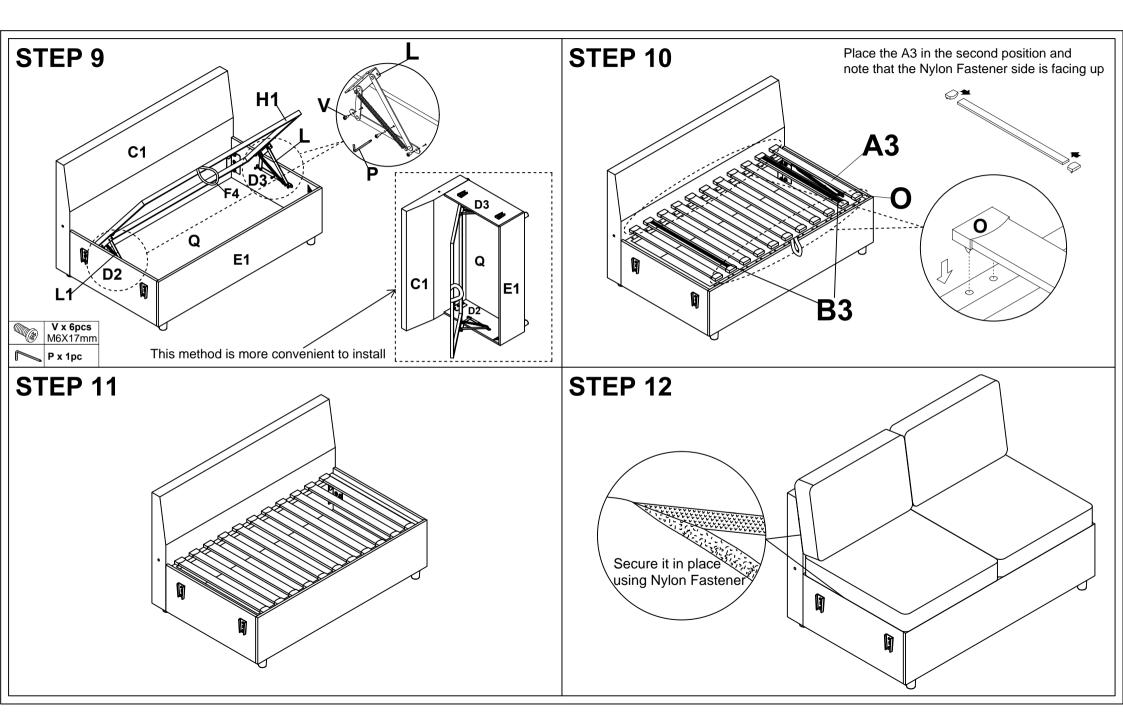

ipping. To restore the cushion's original shape, follow the steps below.









After packing up, place them somewhere dry and ventilated. After about 72-96 hours, it can be restored to the best-use condition.

#### Seller's Notice:

Our product is packed in separate boxes, as shown below, and they might be shipped in different batches. Please wait until you receive all the boxes and then start the assembly. Noted: Assembly instruction is only provided in Box1.

The following is the list of components contained in each box.





























#### **Hardware Parts** M6X17mm N Bolt M8X30mm Bolt 10pcs 3pcs **Structural Accessories** Chaise Right Connector 1 L Chaise Left Connector Slats cap Sofa Feet 0 22pcs 1pc 1pc 4pcs $\bigcirc$ $(\mathbf{X})$ Bracket Bracket

2pcs

2pcs







# Sofa corner **F3 E3 E2**—











#### Main Structure Accessories R1 Left Armrest R2 Right Armrest **F5** Armrest Pillow 3pcs 1pc 1pc **Hardware Parts** M8X45mm T M8X50mm Bolt N1 M Sofa legs T-1 2pcs 2pcs 4pcs

#### Plan A (When the TWO SEATS is on the right)



#### Plan A (When the TWO SEATS is on the right)



#### Plan B (When the TWO SEATS is on the left)



#### Plan B (When the TWO SEATS is on the left)





finished product display