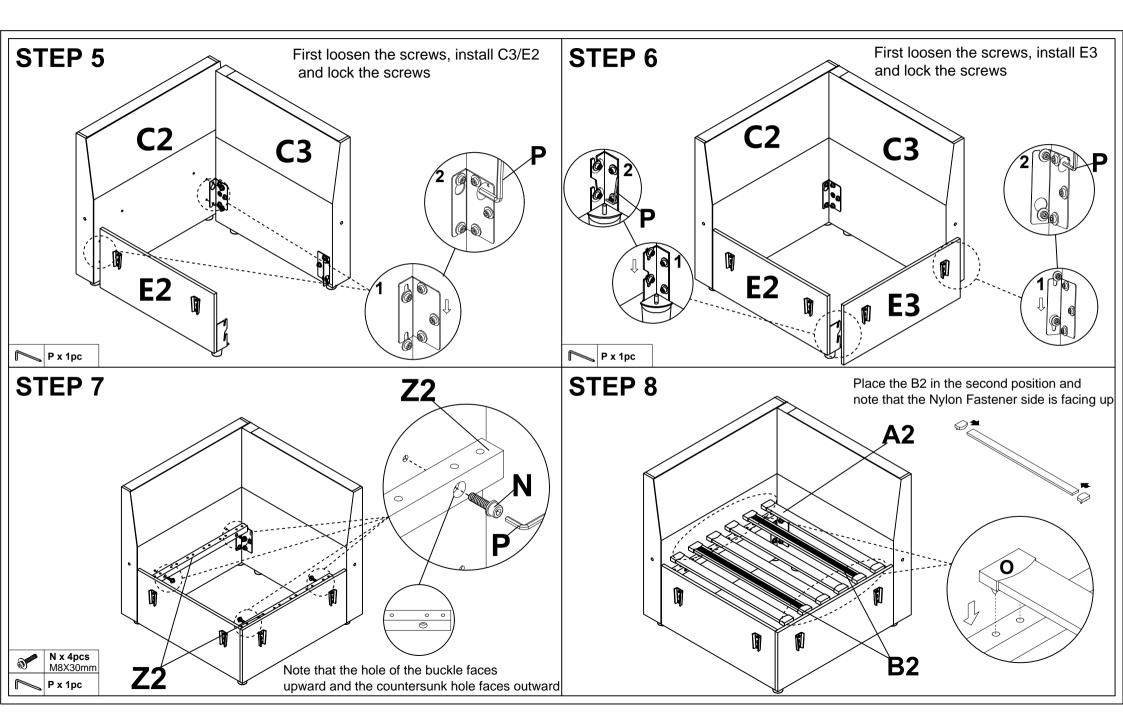

#### Seller's Notice:

Our product is packed in separate boxes, as shown below, and they might be shipped in different batches. Please wait until you receive all the boxes and then start the assembly. Noted: Assembly instruction is only provided in Box1.

The following is the list of components contained in each box.

#### **Hardware Parts** M6X17mm N Bolt M8X30mm Bolt 10pcs 3pcs **Structural Accessories** Chaise Right Connector 1 L Chaise Left Connector Slats cap Sofa Feet 0 22pcs 1pc 1pc 4pcs $\bigcirc$ $(\mathbf{X})$ Bracket Bracket