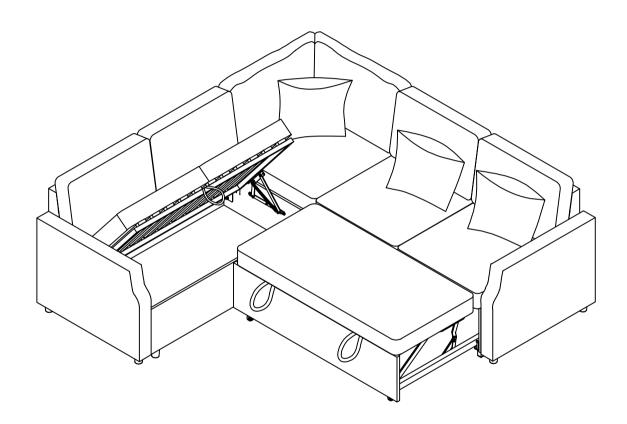

### **Assembly Instruction**





#### NOTE:

The production with THREE PACKAGES,

come with THREE TRACKINGS,

may not be delivered at the same time.

Any question please feel free to contact us:

support@merluxyhome.com

TEL:901-347-2181

We will provide further assistance within 24 hours.



## Safety and Care Advice

#### Important – Please read these instructions fully before starting assembly

Thanks for your purchase. Before assembling, please follow the instructions to check if all the spare parts and screws are intact.

- Considering the size and weight of the sofa, we recommend two adults to assemble the sofa, on a carpeted or padded area, in the room that it is intended for. Approximate assembly time: 30 minutes.
- Keep all components and packaging out of reach of children or animals to avoid the risk of chok