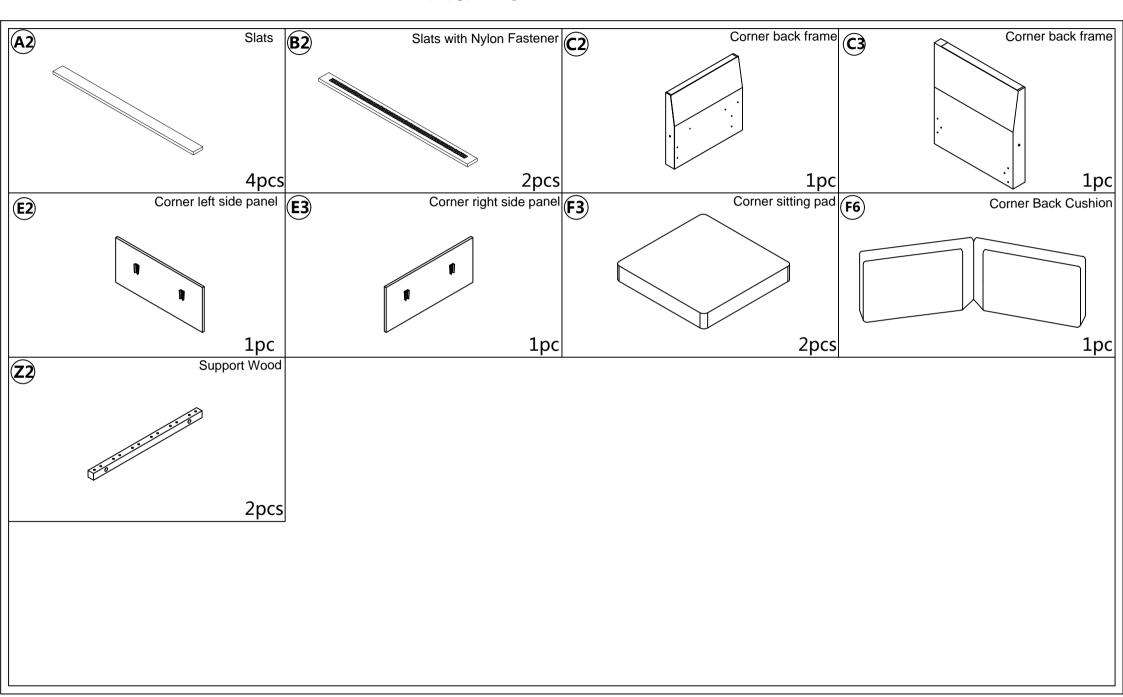

s original shape, follow the steps below.









After packing up, place them somewhere dry and ventilated. After about 72-96 hours, it can be restored to the best-use condition.

#### Seller's Notice:

Our product is packed in separate boxes, as shown below, and they might be shipped in different batches. Please wait until you receive all the boxes and then start the assembly. Noted: Assembly instruction is only provided in Box1.

The following is the list of components contained in each box.





























#### **Hardware Parts** M6X17mm N Bolt M8X30mm Bolt 10pcs 3pcs **Structural Accessories** Chaise Right Connector 1 L Chaise Left Connector Slats cap Sofa Feet 0 22pcs 1pc 1pc 4pcs $\bigcirc$ $(\mathbf{X})$ Bracket Bracket

2pcs

2pcs







# Sofa corner **F3 E3 E2**—











#### Main Structure Accessories R1 Left Armrest R2 Right Armrest **F5** Armrest Pillow 3pcs 1pc 1pc **Hardware Parts** M8X45mm T M8X50mm Bolt N1 M Sofa legs T-1 2pcs 2pcs 4pcs

#### Plan A (When the TWO SEATS is on the right)



#### Plan A (When the TWO SEATS is on the right)



#### Plan B (When the TWO SEATS is on the left)



#### Plan B (When the TWO SEATS is on the left)





finished product display