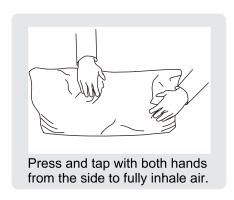

Your cushions come vacuum packed and sealed for shipping. To restore the cushion's original shape, follow the steps below.

After packing up, place them somewhere dry and ventilated. After about 72-96 hours, it can be restored to the best-use condition.