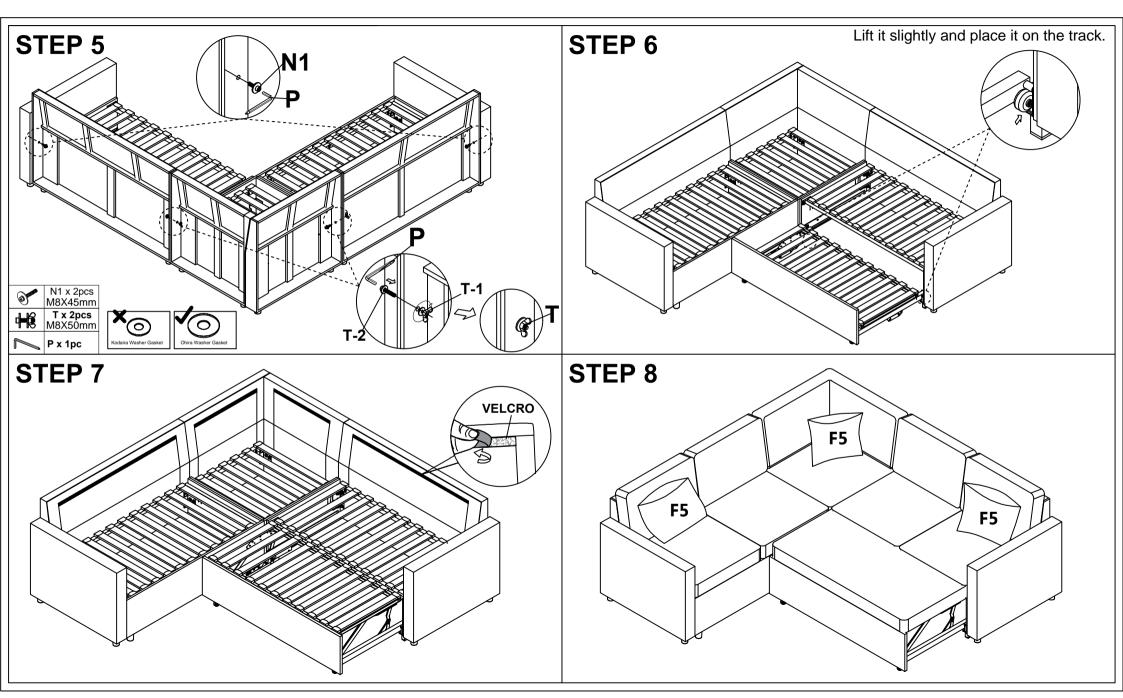

#### Main Structure Accessories R1 Left Armrest R2 Right Armrest **F5** Armrest Pillow 3pcs 1pc 1pc **Hardware Parts** M8X45mm T M8X50mm Bolt N1 M Sofa legs T-1 2pcs 2pcs 4pcs