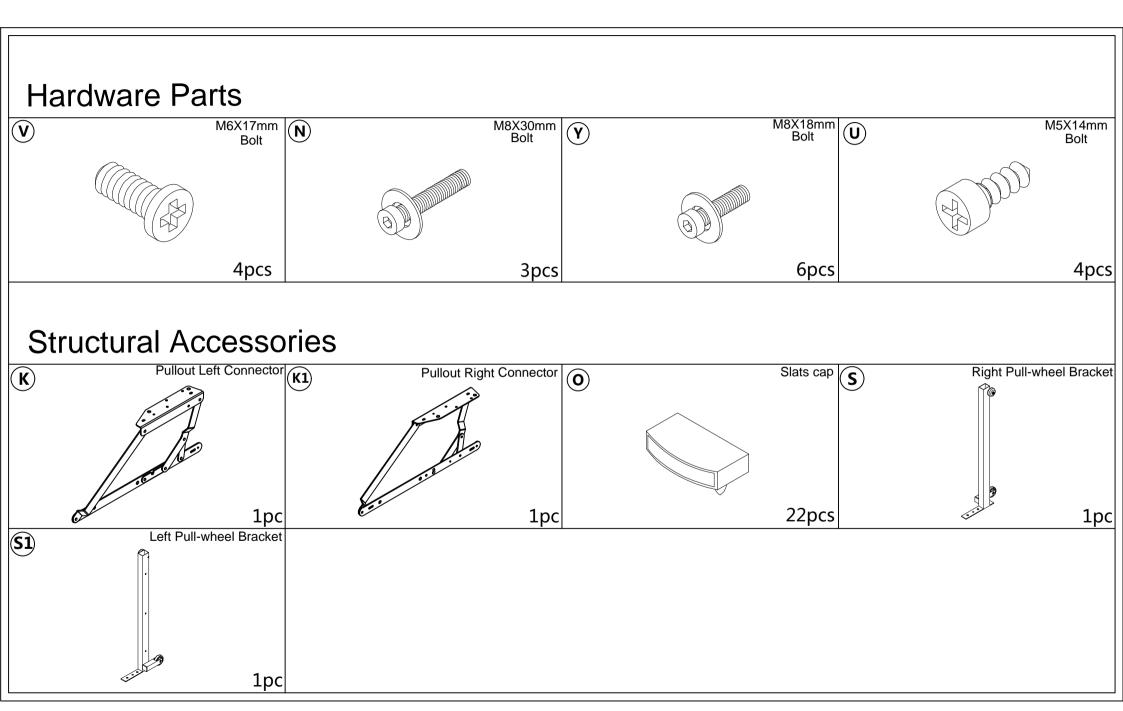

s and hardware and the furniture is fully assembled.
   Please ensure that the packaging is disposed in a safe and environmentally friendly way.
- Please do not take off the cover, and do not wash.

Your cushions come vacuum packed and sealed for shipping. To restore the cushion's original shape, follow the steps below.









After packing up, place them somewhere dry and ventilated. After about 72-96 hours, it can be restored to the best-use condition.

#### Seller's Notice:

Our product is packed in separate boxes, as shown below, and they might be shipped in different batches. Please wait until you receive all the boxes and then start the assembly. Noted: Assembly instruction is only provided in Box1.

The following is the list of components contained in each box.





























#### **Hardware Parts** M6X17mm N Bolt M8X30mm Bolt 10pcs 3pcs **Structural Accessories** Chaise Right Connector 1 L Chaise Left Connector Slats cap Sofa Feet 0 22pcs 1pc 1pc 4pcs $\bigcirc$ $(\mathbf{X})$ Bracket Bracket

2pcs

2pcs







# Sofa corner **F3 E3 E2**—











#### Main Structure Accessories R1 Left Armrest R2 Right Armrest **F5** Armrest Pillow 3pcs 1pc 1pc **Hardware Parts** M8X45mm T M8X50mm Bolt N1 M Sofa legs T-1 2pcs 2pcs 4pcs

#### Plan A (When the TWO SEATS is on the right)



#### Plan A (When the TWO SEATS is on the right)



#### Plan B (When the TWO SEATS is on the left)



#### Plan B (When the TWO SEATS is on the left)





finished product display