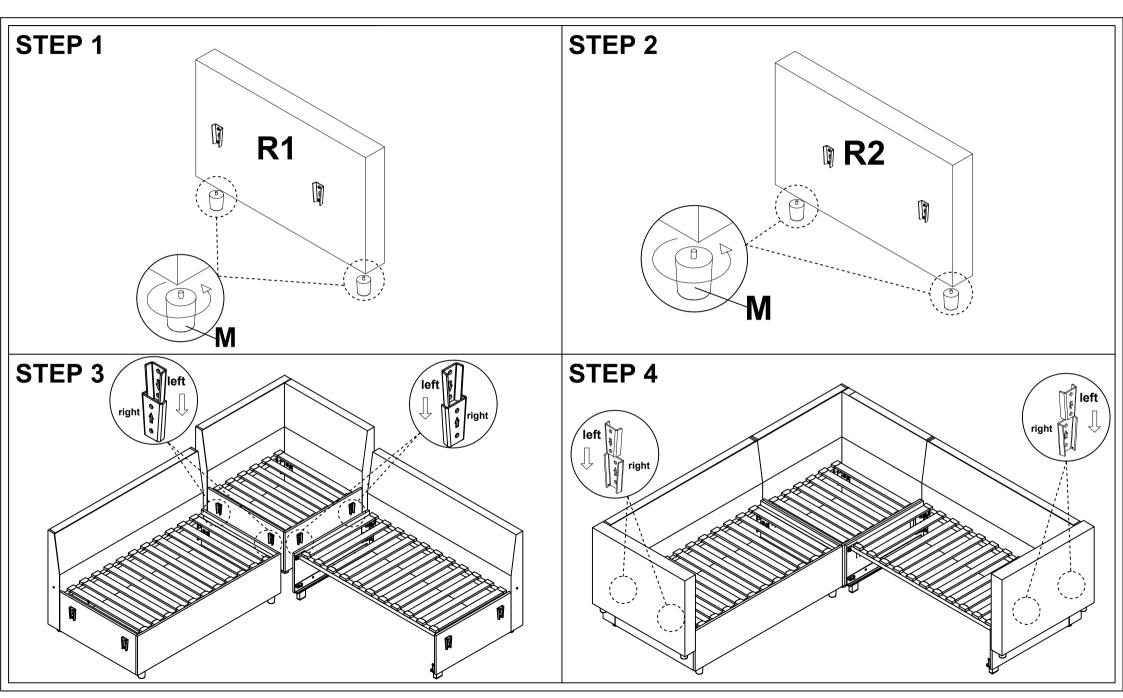

#### Plan A (When the TWO SEATS is on the right)

#### Plan B (When the TWO SEATS is on the left)

#### Plan B (When the TWO SEATS is on the left)

finished product display