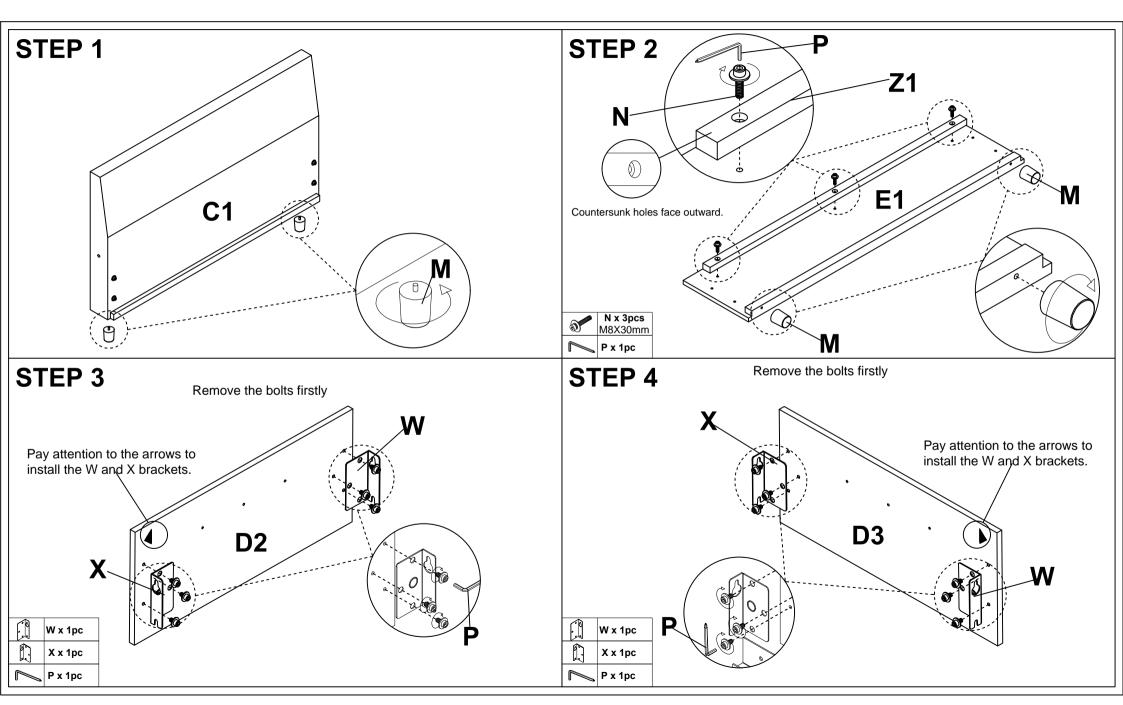

r shipping. To restore the cushion's original shape, follow the steps below.









After packing up, place them somewhere dry and ventilated. After about 72-96 hours, it can be restored to the best-use condition.

#### Seller's Notice:

Our product is packed in separate boxes, as shown below, and they might be shipped in different batches. Please wait until you receive all the boxes and then start the assembly. Noted: Assembly instruction is only provided in Box1.

The following is the list of components contained in each box.





























#### **Hardware Parts** M6X17mm N Bolt M8X30mm Bolt 10pcs 3pcs **Structural Accessories** Chaise Right Connector 1 L Chaise Left Connector Slats cap Sofa Feet 0 22pcs 1pc 1pc 4pcs $\bigcirc$ $(\mathbf{X})$ Bracket Bracket

2pcs

2pcs







# Sofa corner **F3 E3 E2**—











#### Main Structure Accessories R1 Left Armrest R2 Right Armrest **F5** Armrest Pillow 3pcs 1pc 1pc **Hardware Parts** M8X45mm T M8X50mm Bolt N1 M Sofa legs T-1 2pcs 2pcs 4pcs

#### Plan A (When the TWO SEATS is on the right)



#### Plan A (When the TWO SEATS is on the right)



#### Plan B (When the TWO SEATS is on the left)



#### Plan B (When the TWO SEATS is on the left)





finished product display