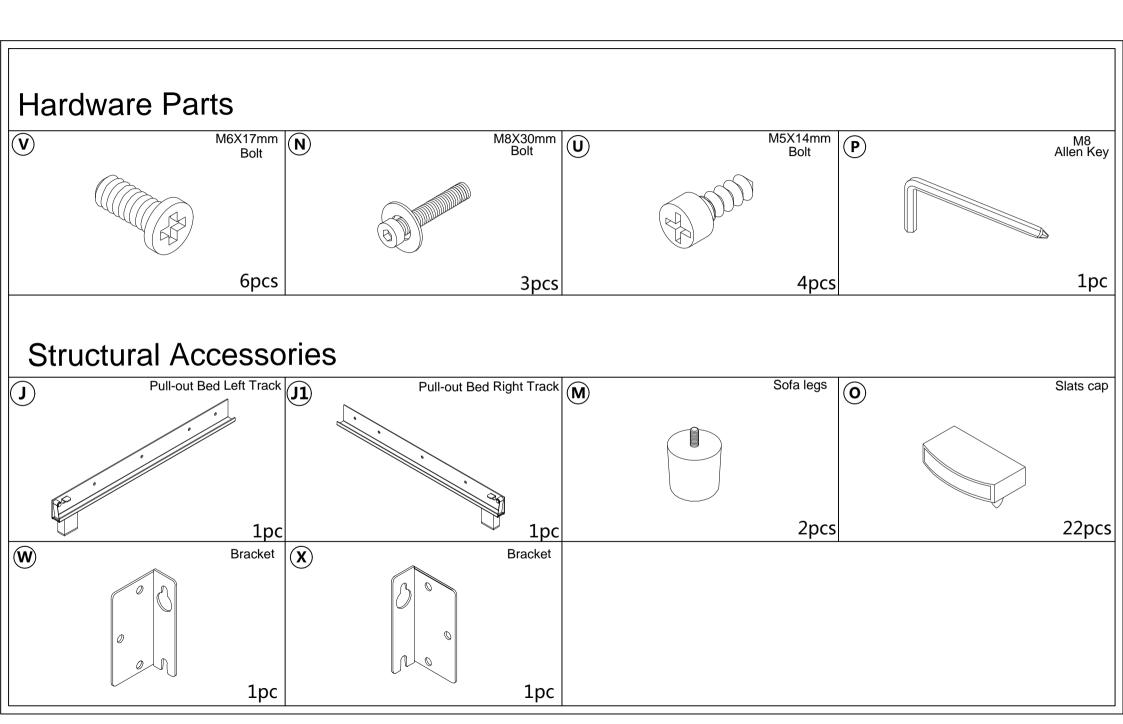

The following is the list of components contained in each box.

#### **Hardware Parts** M6X17mm N Bolt M8X30mm Bolt 10pcs 3pcs **Structural Accessories** Chaise Right Connector 1 L Chaise Left Connector Slats cap Sofa Feet 0 22pcs 1pc 1pc 4pcs $\bigcirc$ $(\mathbf{X})$ Bracket Bracket