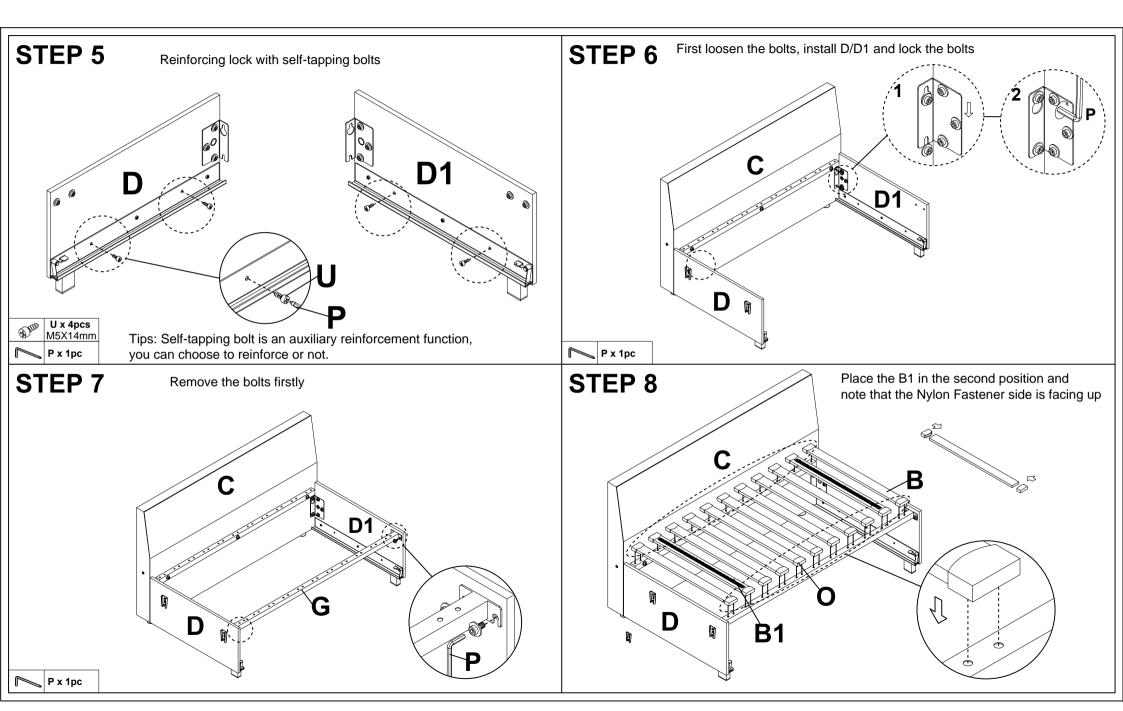

#### Important – Please read these instructions fully before starting assembly

Thanks for your purchase. Before assembling, please follow the instructions to check if all the spare parts and screws are intact.

- Considering the size and weight of the sofa, we recommend two adults to assemble the sofa, on a carpeted or padded area, in the room that it is intended for. Approximate assembly time: 30 minutes.
- Keep all components and packaging out of reach of children or animals to avoid the risk of choking or suffocation.