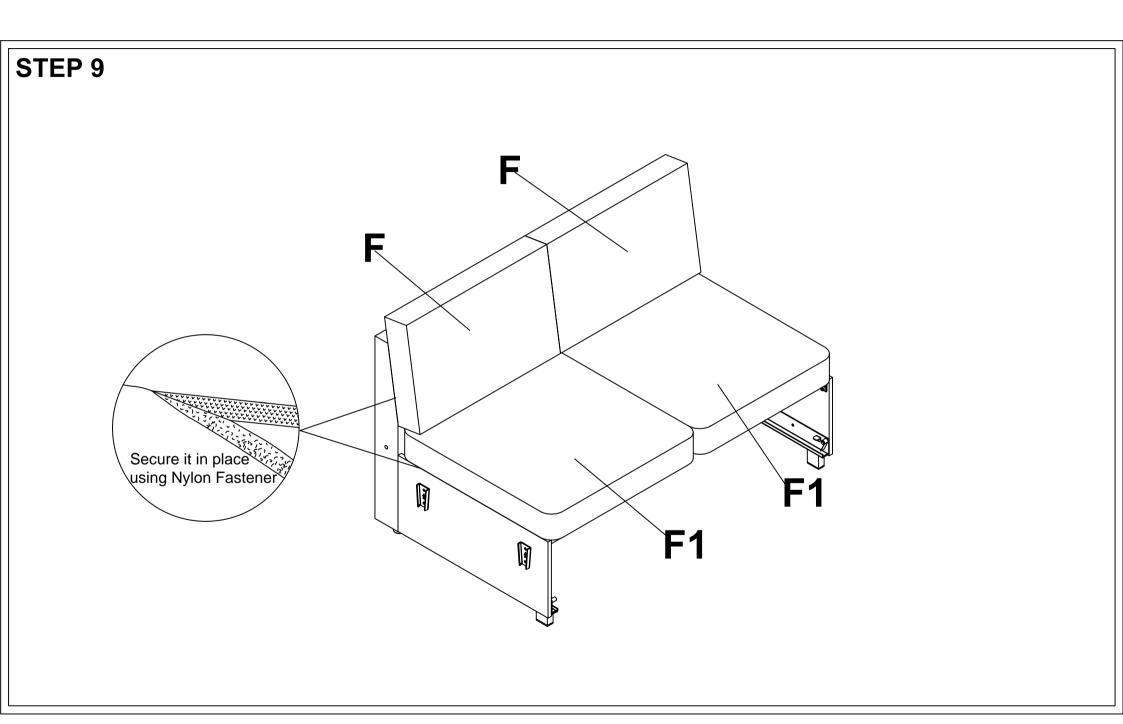

Your cushions come vacuum packed and sealed for shipping. To restore the cushion's original shape, follow the steps below.

After packing up, place them somewhere dry and ventilated. After about 72-96 hours, it can be restored to the best-use condition.