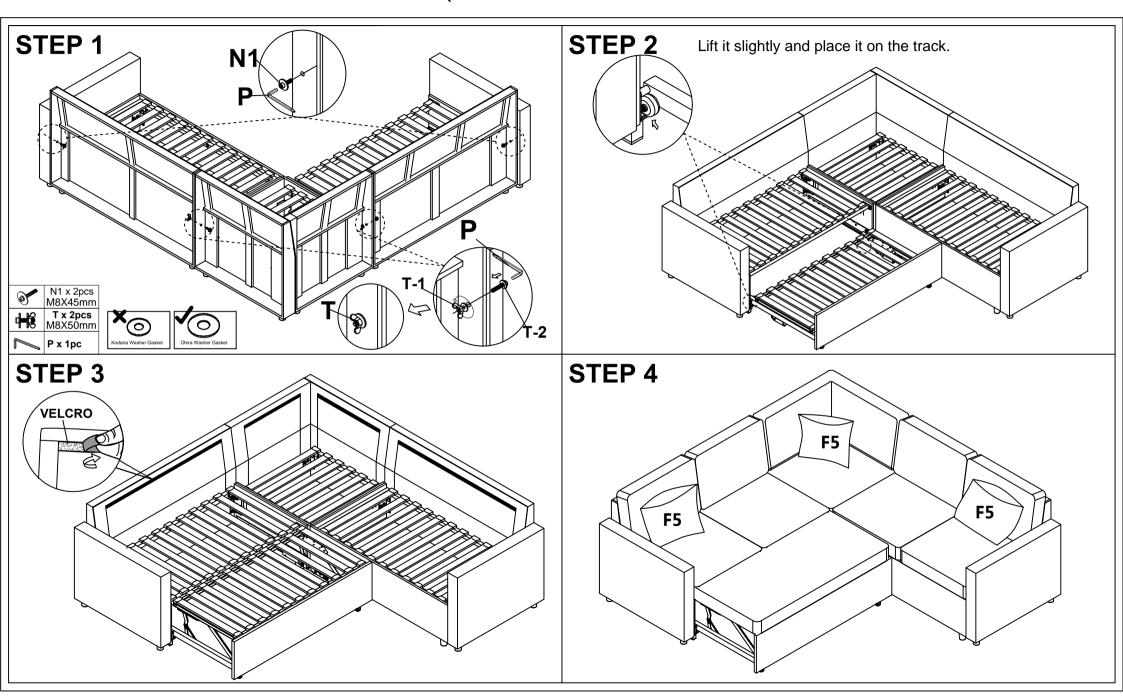

#### Main Structure Accessories R1 Left Armrest R2 Right Armrest **F5** Armrest Pillow 3pcs 1pc 1pc **Hardware Parts** M8X45mm T M8X50mm Bolt N1 M Sofa legs T-1 2pcs 2pcs 4pcs