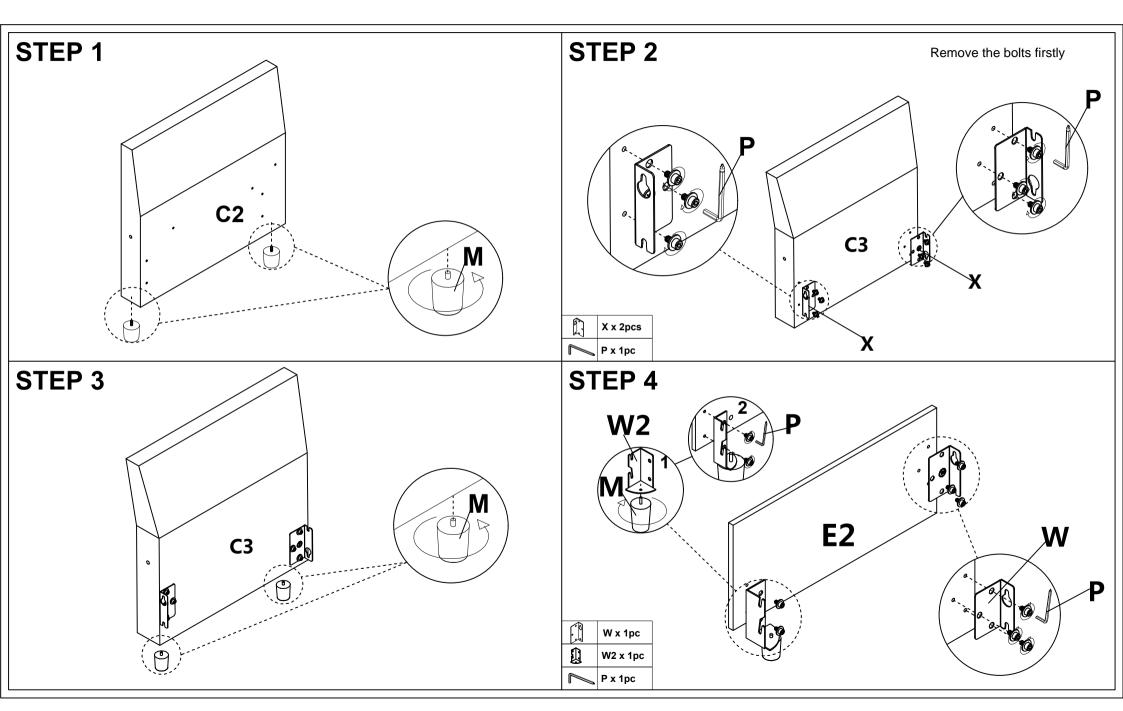

#### Seller's Notice:

Our product is packed in separate boxes, as shown below, and they might be shipped in different batches. Please wait until you receive all the boxes and then start the assembly. Noted: Assembly instruction is only provided in Box1.

The following is the list of components contained in each box.

#### **Hardware Parts** M6X17mm N Bolt M8X30mm Bolt 10pcs 3pcs **Structural Accessories** Chaise Right Connector 1 L Chaise Left Connector Slats cap Sofa Feet 0 22pcs 1pc 1pc 4pcs $\bigcirc$ $(\mathbf{X})$ Bracket Bracket