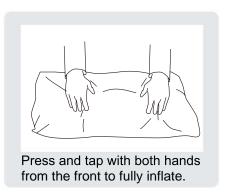

Your cushions come vacuum packed and sealed for shipping. To restore the cushion's original shape, follow the steps below.

After packing up, place them somewhere dry and ventilated. After about 72-96 hours, it can be restored to the best-use condition.