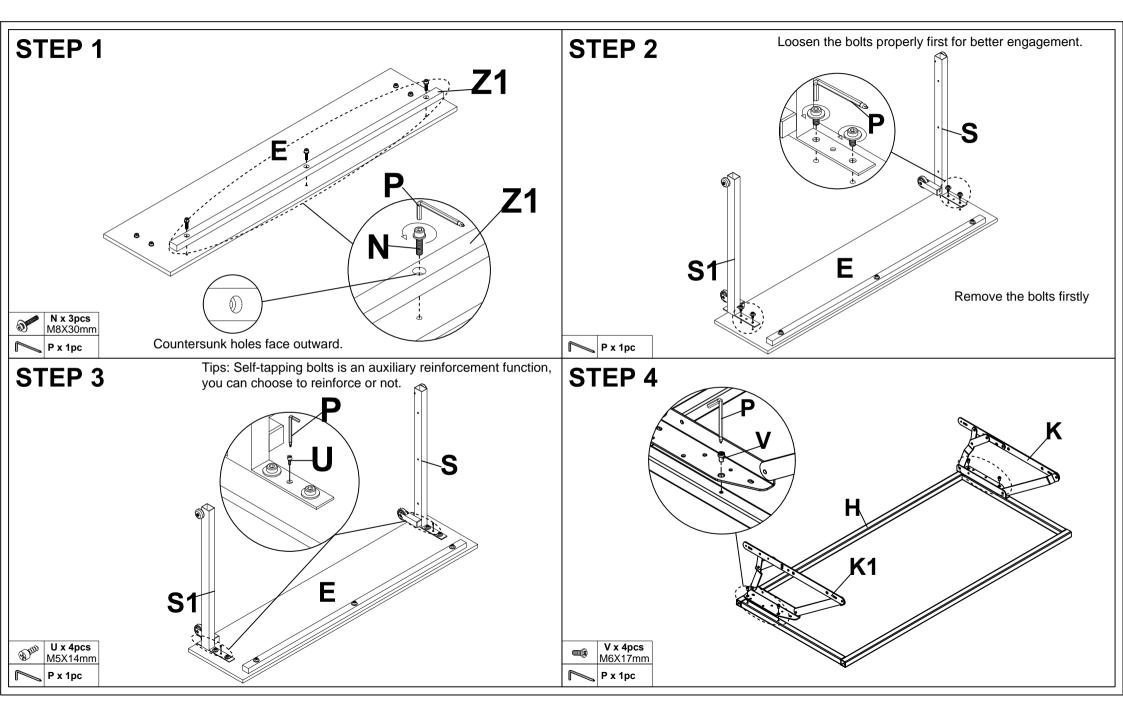

and hardware and the furniture is fully assembled.
   Please ensure that the packaging is disposed in a safe and environmentally friendly way.
- Please do not take off the cover, and do not wash.

Your cushions come vacuum packed and sealed for shipping. To restore the cushion's original shape, follow the steps below.









After packing up, place them somewhere dry and ventilated. After about 72-96 hours, it can be restored to the best-use condition.

#### Seller's Notice:

Our product is packed in separate boxes, as shown below, and they might be shipped in different batches. Please wait until you receive all the boxes and then start the assembly. Noted: Assembly instruction is only provided in Box1.

The following is the list of components contained in each box.





























#### **Hardware Parts** M6X17mm N Bolt M8X30mm Bolt 10pcs 3pcs **Structural Accessories** Chaise Right Connector 1 L Chaise Left Connector Slats cap Sofa Feet 0 22pcs 1pc 1pc 4pcs $\bigcirc$ $(\mathbf{X})$ Bracket Bracket

2pcs

2pcs







# Sofa corner **F3 E3 E2**—











#### Main Structure Accessories R1 Left Armrest R2 Right Armrest **F5** Armrest Pillow 3pcs 1pc 1pc **Hardware Parts** M8X45mm T M8X50mm Bolt N1 M Sofa legs T-1 2pcs 2pcs 4pcs

#### Plan A (When the TWO SEATS is on the right)



#### Plan A (When the TWO SEATS is on the right)



#### Plan B (When the TWO SEATS is on the left)



#### Plan B (When the TWO SEATS is on the left)





finished product display