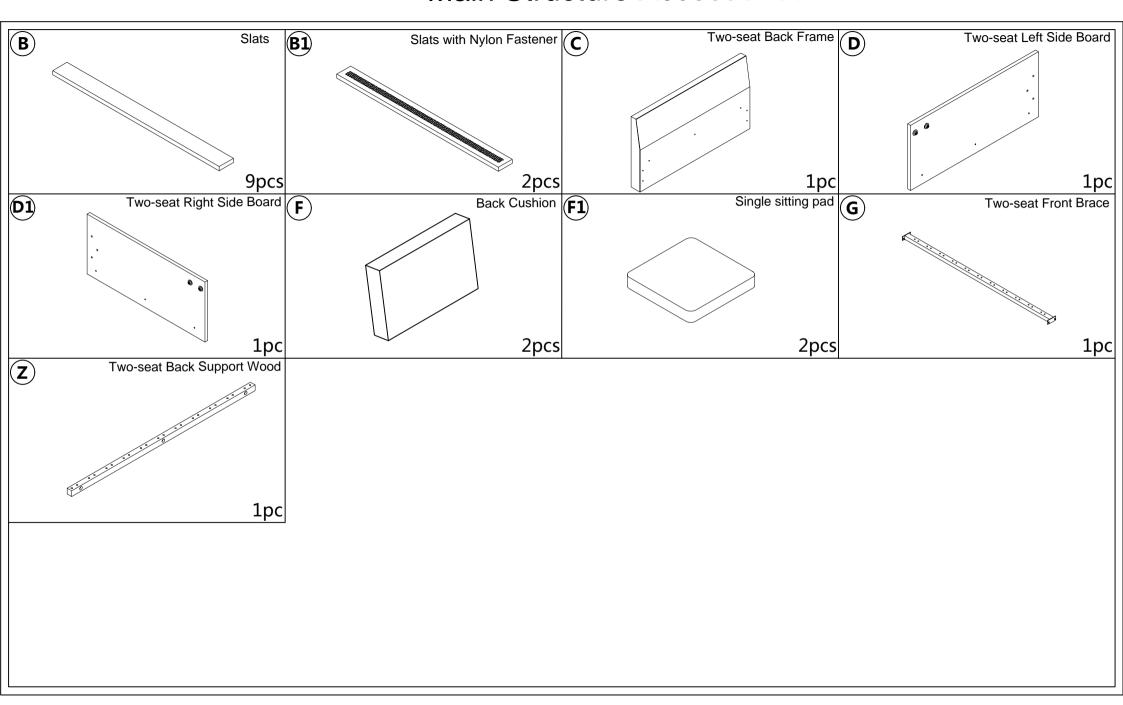

the components and hardware and the furniture is fully assembled.
   Please ensure that the packaging is disposed in a safe and environmentally friendly way.
- Please do not take off the cover, and do not wash.

Your cushions come vacuum packed and sealed for shipping. To restore the cushion's original shape, follow the steps below.









After packing up, place them somewhere dry and ventilated. After about 72-96 hours, it can be restored to the best-use condition.

#### Seller's Notice:

Our product is packed in separate boxes, as shown below, and they might be shipped in different batches. Please wait until you receive all the boxes and then start the assembly. Noted: Assembly instruction is only provided in Box1.

The following is the list of components contained in each box.





























#### **Hardware Parts** M6X17mm N Bolt M8X30mm Bolt 10pcs 3pcs **Structural Accessories** Chaise Right Connector 1 L Chaise Left Connector Slats cap Sofa Feet 0 22pcs 1pc 1pc 4pcs $\bigcirc$ $(\mathbf{X})$ Bracket Bracket

2pcs

2pcs







# Sofa corner **F3 E3 E2**—











#### Main Structure Accessories R1 Left Armrest R2 Right Armrest **F5** Armrest Pillow 3pcs 1pc 1pc **Hardware Parts** M8X45mm T M8X50mm Bolt N1 M Sofa legs T-1 2pcs 2pcs 4pcs

#### Plan A (When the TWO SEATS is on the right)



#### Plan A (When the TWO SEATS is on the right)



#### Plan B (When the TWO SEATS is on the left)



#### Plan B (When the TWO SEATS is on the left)





finished product display