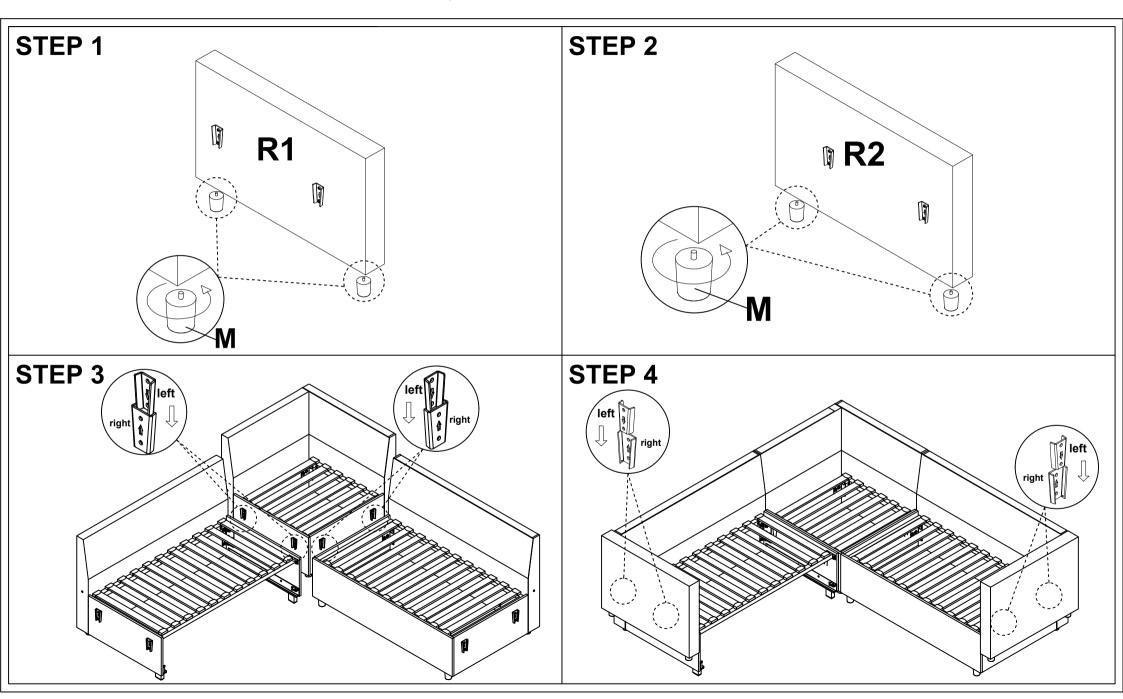

#### **Hardware Parts** M6X17mm N Bolt M8X30mm Bolt 10pcs 3pcs **Structural Accessories** Chaise Right Connector 1 L Chaise Left Connector Slats cap Sofa Feet 0 22pcs 1pc 1pc 4pcs $\bigcirc$ $(\mathbf{X})$ Bracket Bracket

2pcs

2pcs