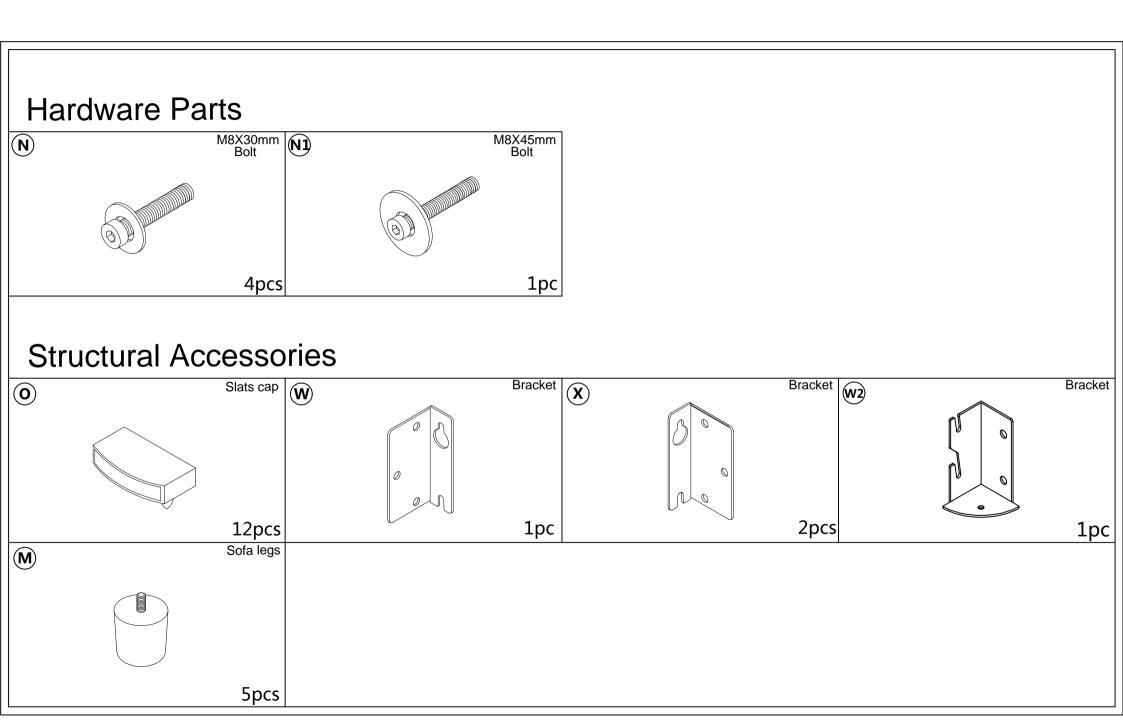

#### **Hardware Parts** M6X17mm N Bolt M8X30mm Bolt 10pcs 3pcs **Structural Accessories** Chaise Right Connector 1 L Chaise Left Connector Slats cap Sofa Feet 0 22pcs 1pc 1pc 4pcs $\bigcirc$ $(\mathbf{X})$ Bracket Bracket