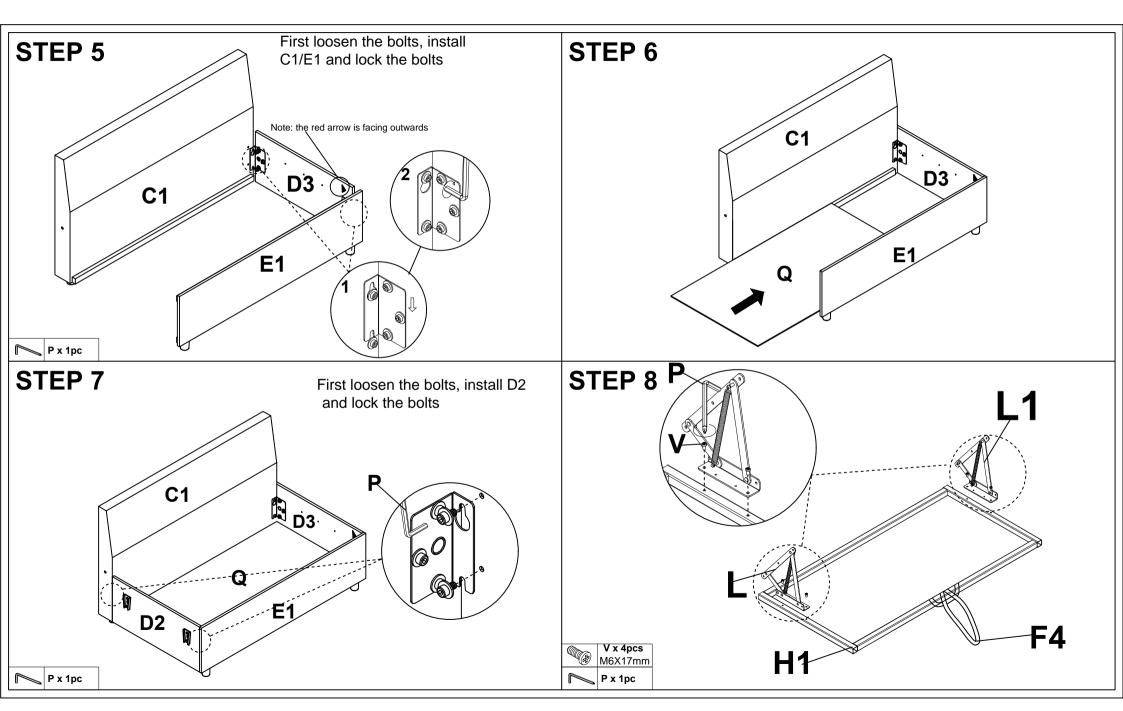

shipping. To restore the cushion's original shape, follow the steps below.









After packing up, place them somewhere dry and ventilated. After about 72-96 hours, it can be restored to the best-use condition.

#### Seller's Notice:

Our product is packed in separate boxes, as shown below, and they might be shipped in different batches. Please wait until you receive all the boxes and then start the assembly. Noted: Assembly instruction is only provided in Box1.

The following is the list of components contained in each box.





























#### **Hardware Parts** M6X17mm N Bolt M8X30mm Bolt 10pcs 3pcs **Structural Accessories** Chaise Right Connector 1 L Chaise Left Connector Slats cap Sofa Feet 0 22pcs 1pc 1pc 4pcs $\bigcirc$ $(\mathbf{X})$ Bracket Bracket

2pcs

2pcs







# Sofa corner **F3 E3 E2**—











#### Main Structure Accessories R1 Left Armrest R2 Right Armrest **F5** Armrest Pillow 3pcs 1pc 1pc **Hardware Parts** M8X45mm T M8X50mm Bolt N1 M Sofa legs T-1 2pcs 2pcs 4pcs

#### Plan A (When the TWO SEATS is on the right)



#### Plan A (When the TWO SEATS is on the right)



#### Plan B (When the TWO SEATS is on the left)



#### Plan B (When the TWO SEATS is on the left)





finished product display