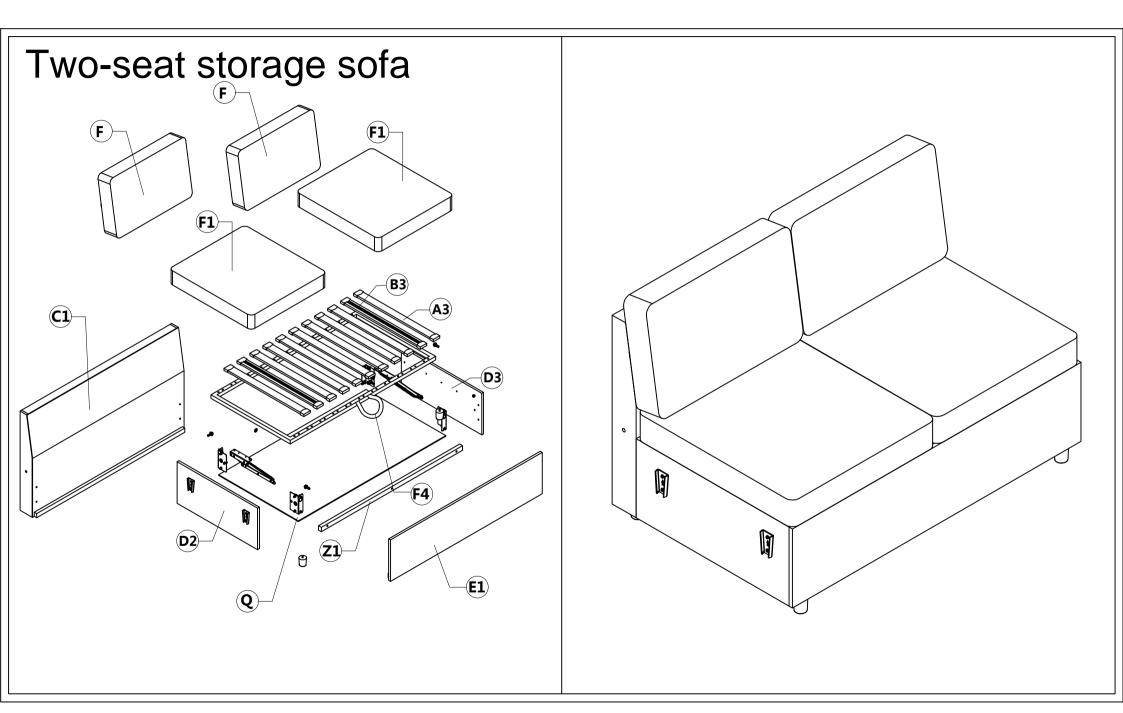

hardware and the furniture is fully assembled.
   Please ensure that the packaging is disposed in a safe and environmentally friendly way.
- Please do not take off the cover, and do not wash.

Your cushions come vacuum packed and sealed for shipping. To restore the cushion's original shape, follow the steps below.









After packing up, place them somewhere dry and ventilated. After about 72-96 hours, it can be restored to the best-use condition.

#### Seller's Notice:

Our product is packed in separate boxes, as shown below, and they might be shipped in different batches. Please wait until you receive all the boxes and then start the assembly. Noted: Assembly instruction is only provided in Box1.

The following is the list of components contained in each box.





























#### **Hardware Parts** M6X17mm N Bolt M8X30mm Bolt 10pcs 3pcs **Structural Accessories** Chaise Right Connector 1 L Chaise Left Connector Slats cap Sofa Feet 0 22pcs 1pc 1pc 4pcs $\bigcirc$ $(\mathbf{X})$ Bracket Bracket

2pcs

2pcs







# Sofa corner **F3 E3 E2**—











#### Main Structure Accessories R1 Left Armrest R2 Right Armrest **F5** Armrest Pillow 3pcs 1pc 1pc **Hardware Parts** M8X45mm T M8X50mm Bolt N1 M Sofa legs T-1 2pcs 2pcs 4pcs

#### Plan A (When the TWO SEATS is on the right)



#### Plan A (When the TWO SEATS is on the right)



#### Plan B (When the TWO SEATS is on the left)



#### Plan B (When the TWO SEATS is on the left)





finished product display