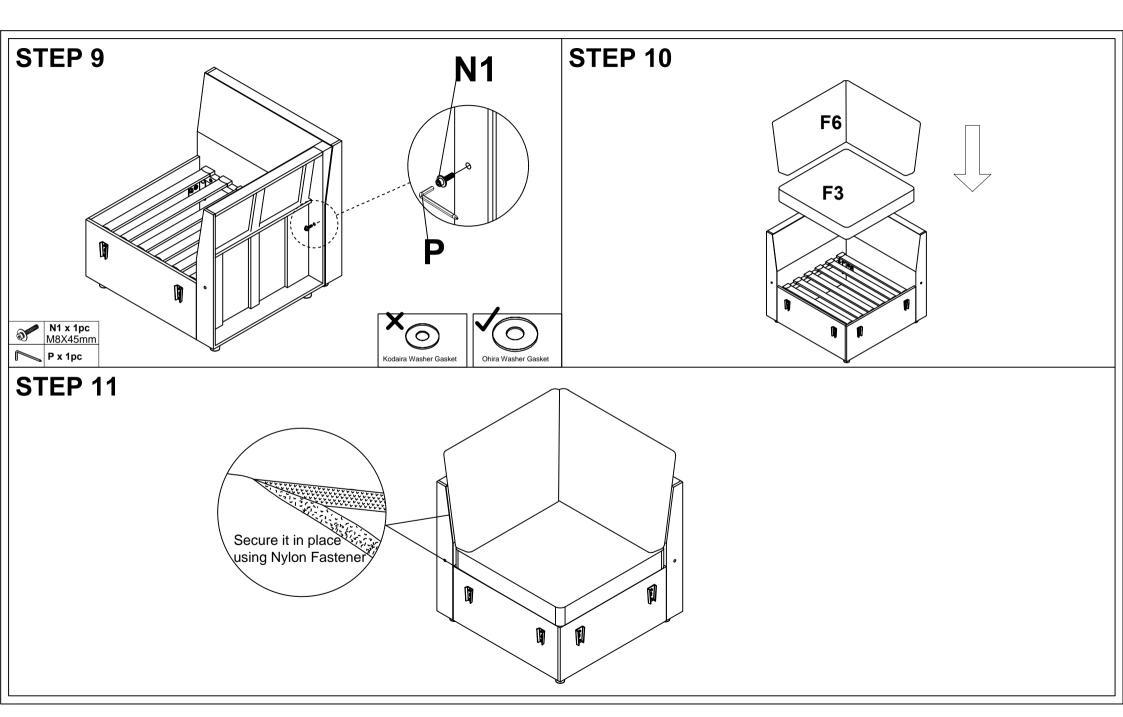

#### Seller's Notice:

Our product is packed in separate boxes, as shown below, and they might be shipped in different batches. Please wait until you receive all the boxes and then start the assembly. Noted: Assembly instruction is only provided in Box1.

The following is the list of components contained in each box.

#### **Hardware Parts** M6X17mm N Bolt M8X30mm Bolt 10pcs 3pcs **Structural Accessories** Chaise Right Connector 1 L Chaise Left Connector Slats cap Sofa Feet 0 22pcs 1pc 1pc 4pcs $\bigcirc$ $(\mathbf{X})$ Bracket Bracket