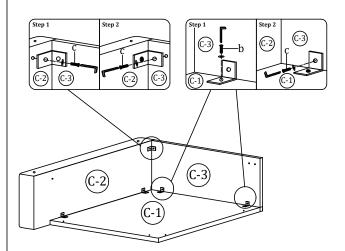

### **Assembly Instruction of Combination**

Additional products need to be purchased before connecting.

Assemble from right to left.

# **Assembly Instruction of Combination**

Additional products need to be purchased before connecting.