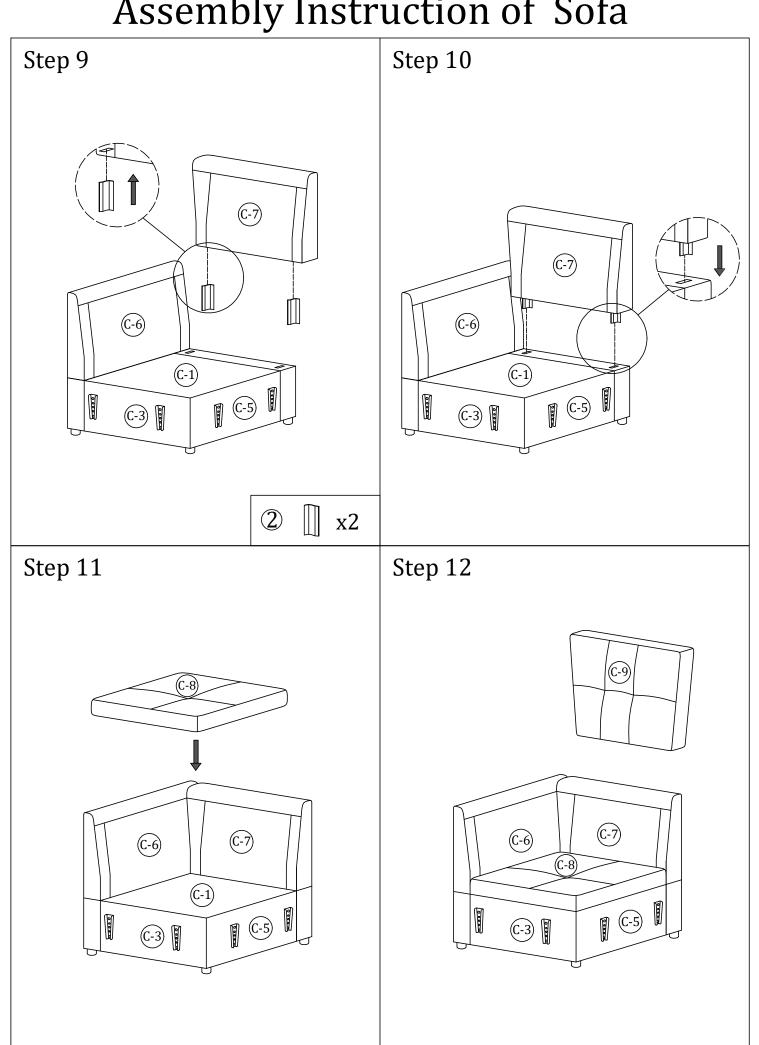

#### Main structure accessories

(C-1) 1pc

**Corner Seat Frame** 

(C-2) 1pc

Corner Back Frame Holder

(C-3) 1pc

C-4) 1pc

Corner Side Panel

**Back Frame Holder** 

(C-5) 1pc

Corner Side Panel

(C-6) 1pc

Corner Back Frame(L)

(C-7) 1pc

Corner Back Frame(R)

1pc

Cushion

Corner Backrest(R)

Corner Backrest(L)

**b** 

a

3

\_ x1

**x4** 