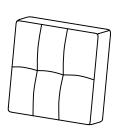

(4) 1PC

Sofa leg

Latch

L Shape Connector

**Connector** 

#### Main structure accessories



(C-1) 1pc

**Corner Seat Frame** 



(C-2) 1pc



Corner Back Frame Holder



(C-3) 1pc



C-4) 1pc

Corner Side Panel

**Back Frame Holder** 



(C-5) 1pc

Corner Side Panel



(C-6) 1pc

Corner Back Frame(L)



(C-7) 1pc

Corner Back Frame(R)



1pc

Cushion



Corner Backrest(R)



Corner Backrest(L)





**b** 

a

3

\_ x1

**x4** 

 $\mathbf{x2}$ 

**x6** 

**≥** x3

Step 2



(b) 1 x2
 (d) 1 x1
 (e) 1 x4
 (f) 2 x6
 (g) 2 x3

Step 3



Step 4



3 x3

**x4** 







2

x2

Step 6





Step 7



Step 8









### Structural accessories



**1**) 4PCS

(2) 2PCS

Sofa leg

Latch

### Main structure accessories



(D-1) 1pc Two-seat Frame



2) 1pc Two-seat Back Frame



3) 2pcs

Cushion



D-4) 2pcs

Two-seat Backrest





# **Assembly Instruction of Combination**

Assemble from right to left.





### **Assembly Instruction of Combination**

Additional products need to be purchased before connecting.

Assemble from right to left.



# **Assembly Instruction of Combination**

Additional products need to be purchased before connecting.