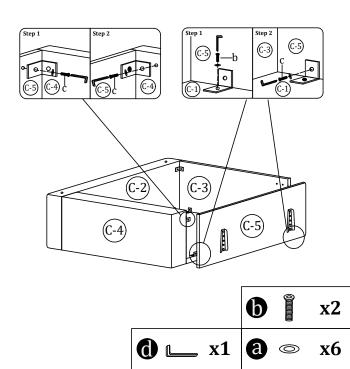

#### Main structure accessories

(C-1) 1pc

**Corner Seat Frame** 

(C-2) 1pc

Corner Back Frame Holder

(C-3) 1pc

C-4) 1pc

Corner Side Panel

**Back Frame Holder** 

(C-5) 1pc

Corner Side Panel

(C-6) 1pc

Corner Back Frame(L)

(C-7) 1pc

Corner Back Frame(R)

1pc

### Hardware parts

M6\*18 **a** 26PCS

Washer

M6\*30

**6** 8PCS **Bolts** 

**@** 18PCS **Bolts** 

M6\*16

M4 **1**PC Allen key

#### Structural accessories

(1) 4PCS

(2) 4PCS

(3) 11PCS

(4) 1PC

Sofa leg

Latch

L Shape Connector