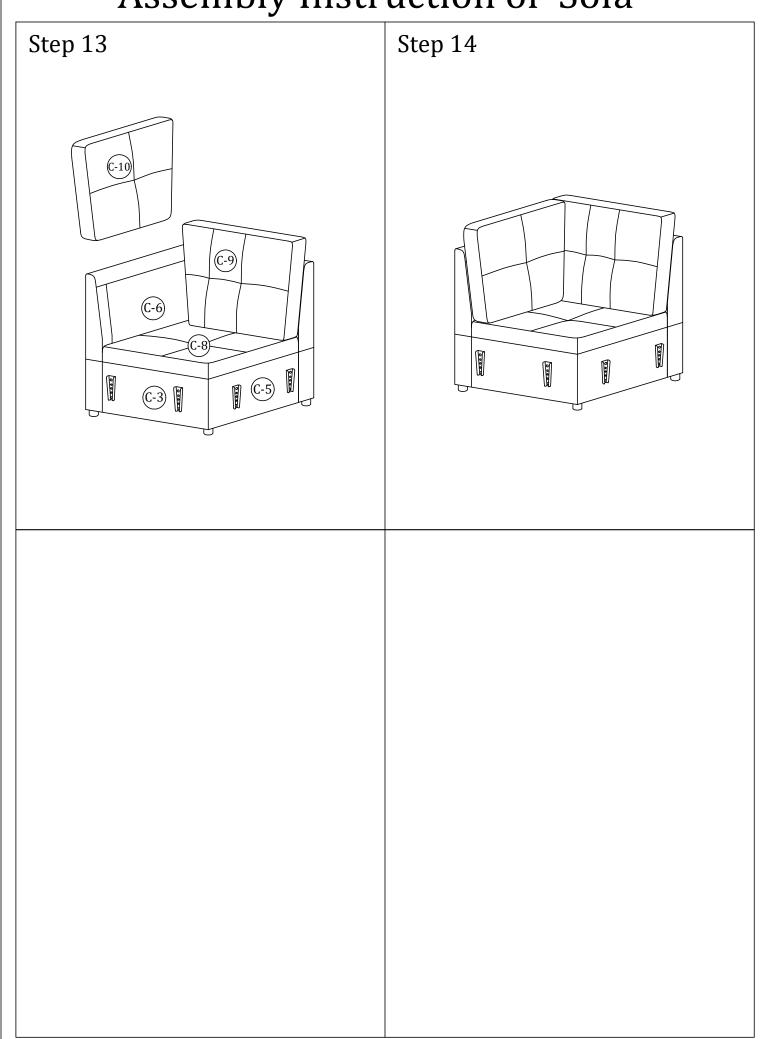

#### Main structure accessories

(C-1) 1pc

**Corner Seat Frame** 

(C-2) 1pc

Corner Back Frame Holder

(C-3) 1pc

C-4) 1pc

Corner Side Panel

**Back Frame Holder** 

(C-5) 1pc

Corner Side Panel

(C-6) 1pc

Corner Back Frame(L)

(C-7) 1pc

Corner Back Frame(R)

1pc

Cushion

Corner Backrest(R)

Corner Backrest(L)

**b** 

a

3

\_ x1

**x4** 