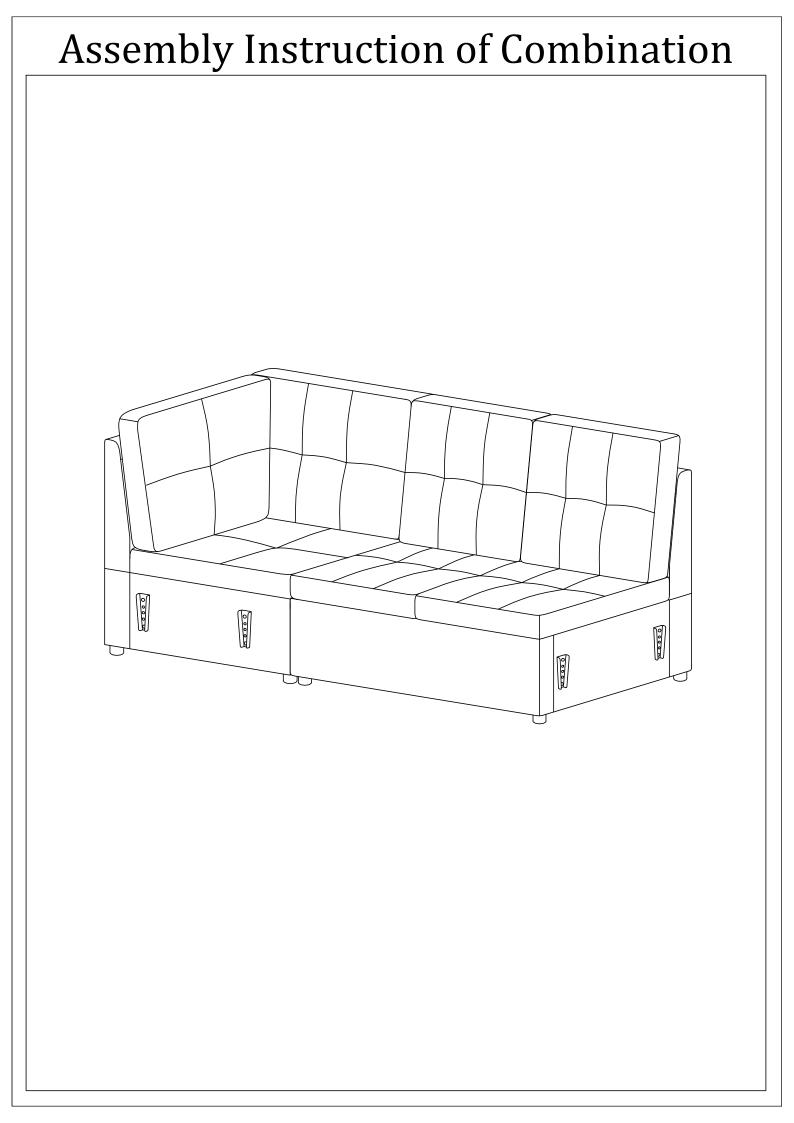

# **Assembly Instruction of Combination**

Assemble from right to left.

### **Assembly Instruction of Combination**

Additional products need to be purchased before connecting.

Assemble from right to left.

# **Assembly Instruction of Combination**

Additional products need to be purchased before connecting.