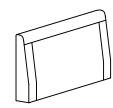

mals to avoid the risk of choking or suffocation.

Your cushions come vacuum packed and sealed for shipping. To restore the cushion's original shape, follow the steps below.









After packing up, place them in somewhere dry and ventilated. After about 72-96 hours. It can be restored to the best use condition.



### Hardware parts









M6\*18 **a** 26PCS

Washer

M6\*30

**6** 8PCS **Bolts** 

**@** 18PCS **Bolts** 

M6\*16

M4 **1**PC Allen key

#### Structural accessories









(1) 4PCS

(2) 4PCS

(3) 11PCS

(4) 1PC

Sofa leg

Latch

L Shape Connector

**Connector** 

#### Main structure accessories



(C-1) 1pc

**Corner Seat Frame** 



(C-2) 1pc



Corner Back Frame Holder



(C-3) 1pc



C-4) 1pc

Corner Side Panel

**Back Frame Holder** 



(C-5) 1pc

Corner Side Panel



(C-6) 1pc

Corner Back Frame(L)



(C-7) 1pc

Corner Back Frame(R)



1pc

Cushion



Corner Backrest(R)



Corner Backrest(L)





**b** 

a

3

\_ x1

**x4** 

 $\mathbf{x2}$ 

**x6** 

**≥** x3

Step 2



(b) 1 x2
 (d) 1 x1
 (e) 1 x4
 (f) 2 x6
 (g) 2 x3

Step 3



Step 4



3 x3

**x4** 







2

x2

Step 6





Step 7



Step 8









### Structural accessories



**1**) 4PCS

(2) 2PCS

Sofa leg

Latch

### Main structure accessories



(D-1) 1pc Two-seat Frame



2) 1pc Two-seat Back Frame



3) 2pcs

Cushion



D-4) 2pcs

Two-seat Backrest





# **Assembly Instruction of Combination**

Assemble from right to left.





### **Assembly Instruction of Combination**

Additional products need to be purchased before connecting.

Assemble from right to left.



# **Assembly Instructio