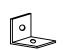

### Hardware parts

M6\*18 **a** 26PCS

Washer

M6\*30

**6** 8PCS **Bolts** 

**@** 18PCS **Bolts** 

M6\*16

M4 **1**PC Allen key