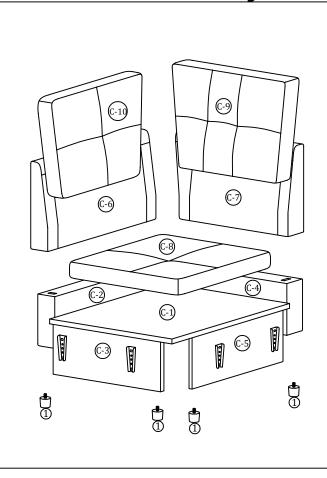

#### Main structure accessories

(C-1) 1pc

**Corner Seat Frame** 

(C-2) 1pc

Corner Back Frame Holder

(C-3) 1pc

C-4) 1pc

Corner Side Panel

**Back Frame Holder** 

(C-5) 1pc

Corner Side Panel

(C-6) 1pc

Corner Back Frame(L)

(C-7) 1pc

Corner Back Frame(R)

1pc

Cushion

Corner Backrest(R)

Corner Backrest(L)

**b** 

a

3

\_ x1

**x4** 