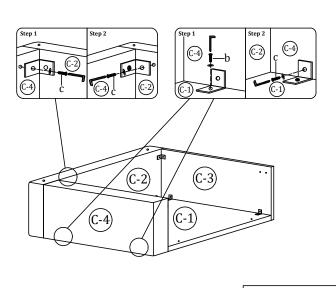

#### Main structure accessories

(C-1) 1pc

**Corner Seat Frame** 

(C-2) 1pc

Corner Back Frame Holder

(C-3) 1pc

C-4) 1pc

Corner Side Panel

**Back Frame Holder** 

(C-5) 1pc

Corner Side Panel

(C-6) 1pc

Corner Back Frame(L)

(C-7) 1pc

Corner Back Frame(R)

1pc

### Hardware parts

M6\*18 **a** 26PCS

Washer

M6\*30

**6** 8PCS **Bolts** 

**@** 18PCS **Bolts** 

M6\*16

M4 **1**PC Allen key

#### Structural accessories

(1) 4PCS

(2) 4PCS

(3) 11PCS

(4) 1PC

Sofa leg

Latch

L Shape Connector