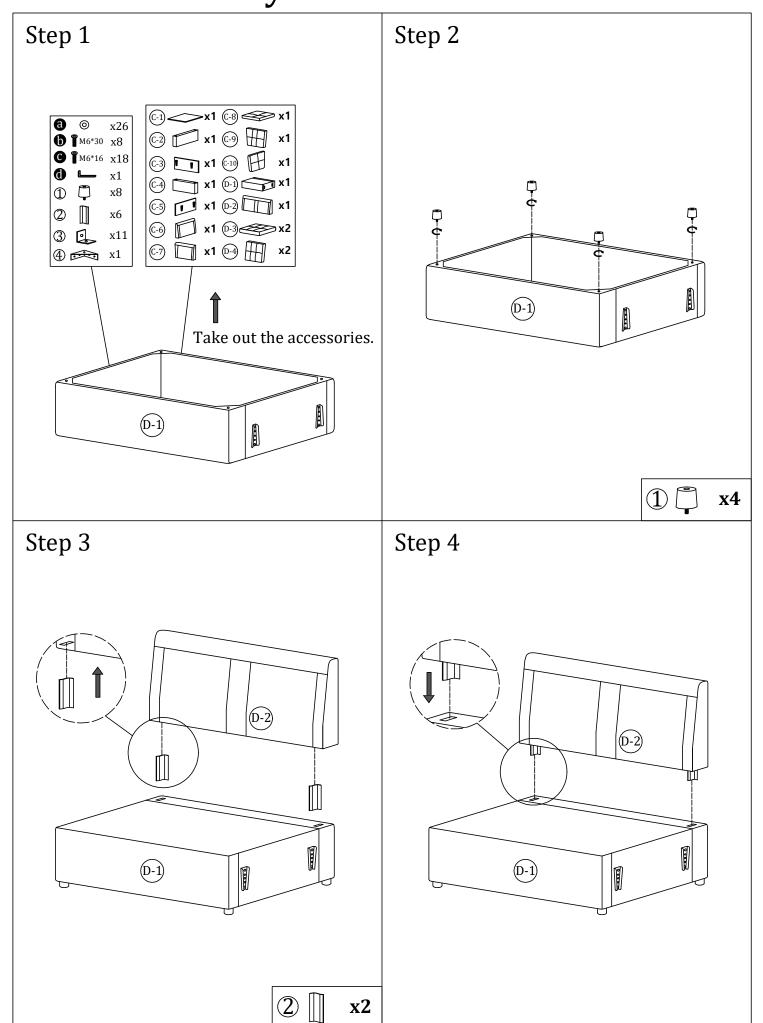

### Structural accessories

**1**) 4PCS

(2) 2PCS

Sofa leg

Latch

### Main structure accessories

(D-1) 1pc Two-seat Frame

2) 1pc Two-seat Back Frame

3) 2pcs

Cushion

D-4) 2pcs

Two-seat Backrest