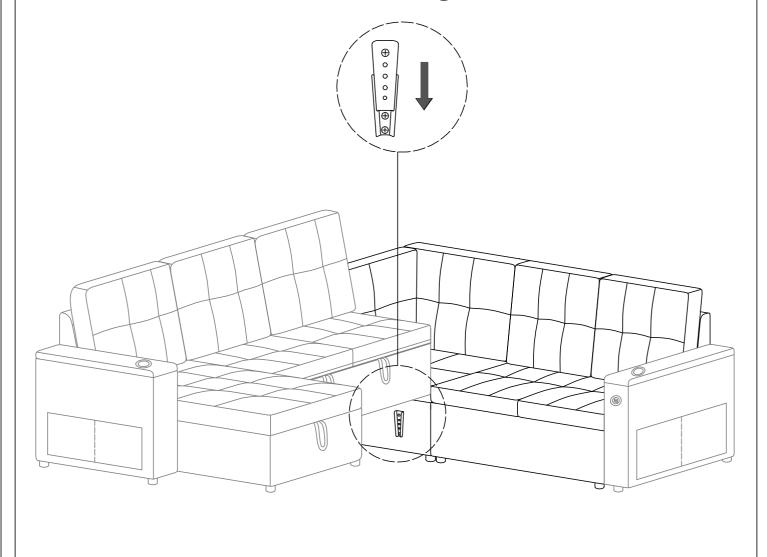

# **Assembly Instruction of Combination**

Assemble from right to left.

### **Assembly Instruction of Combination**

Additional products need to be purchased before connecting.

Assemble from right to left.

# **Assembly Instruction of Combination**

Additional products need to be purchased before connecting.