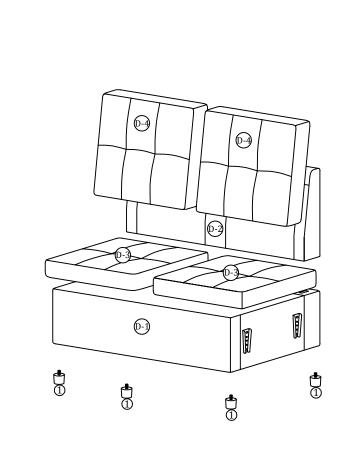

### Main structure accessories

(D-1) 1pc Two-seat Frame

2) 1pc Two-seat Back Frame

3) 2pcs

Cushion

D-4) 2pcs

Two-seat Backrest