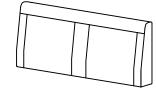

### Main structure accessories

(D-1) 1pc Two-seat Frame

2) 1pc Two-seat Back Frame

3) 2pcs

Cushion

D-4) 2pcs

Two-seat Backrest