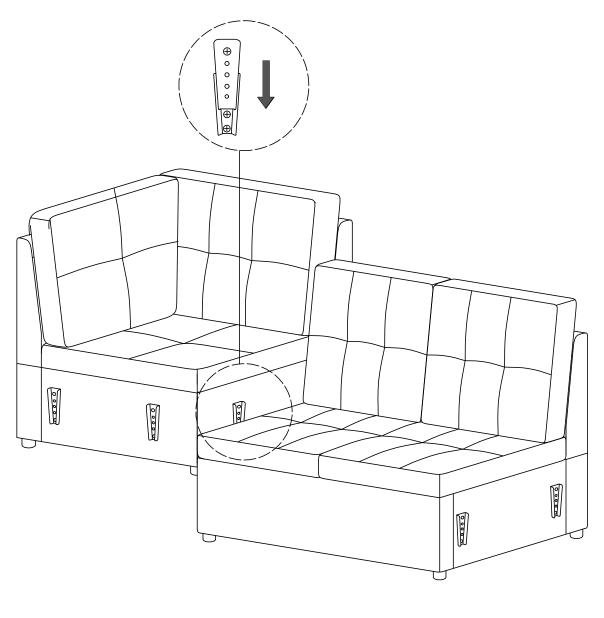

# **Assembly Instruction of Combination**

Assemble from right to left.

### **Assembly Instruction of Combination**

Additional products need to be purchased before connecting.

Assemble from right to left.