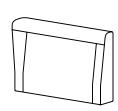

r suffocation.

Your cushions come vacuum packed and sealed for shipping. To restore the cushion's original shape, follow the steps below.









After packing up, place them in somewhere dry and ventilated. After about 72-96 hours. It can be restored to the best use condition.



### Hardware parts









M6\*18 **a** 26PCS

Washer

M6\*30

**6** 8PCS **Bolts** 

**@** 18PCS **Bolts** 

M6\*16

M4 **1**PC Allen key

#### Structural accessories









(1) 4PCS

(2) 4PCS

(3) 11PCS

(4) 1PC

Sofa leg

Latch

L Shape Connector

**Connector** 

#### Main structure accessories



(C-1) 1pc

**Corner Seat Frame** 



(C-2) 1pc



Corner Back Frame Holder



(C-3) 1pc



C-4) 1pc

Corner Side Panel

**Back Frame Holder** 



(C-5) 1pc

Corner Side Panel



(C-6) 1pc

Corner Back Frame(L)



(C-7) 1pc

Corner Back Frame(R)



1pc

Cushion



Corner Backrest(R)



Corner Backrest(L)





**b** 

a

3

\_ x1

**x4** 

 $\mathbf{x2}$ 

**x6** 

**≥** x3

Step 2



(b) 1 x2
 (d) 1 x1
 (e) 1 x4
 (f) 2 x6
 (g) 2 x3

Step 3



Step 4



3 x3

**x4** 







2

x2

Step 6





Step 7



Step 8









### Structural accessories



**1**) 4PCS

(2) 2PCS

Sofa leg

Latch

### Main structure accessories



(D-1) 1pc Two-seat Frame



2) 1pc Two-seat Back Frame



3) 2pcs

Cushion



D-4) 2pcs

Two-seat Backrest





# **Assembly Instruction of Combination**

Assemble from right to left.





### **Assembly Instruction of Combination**

Additional products need to be purchased before connecting.

Assemble from right to left.



# **Assembly Instruction of Combination**

Additional prod