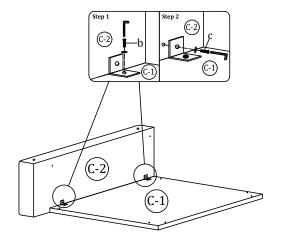

# **Assembly Instruction of Combination**

Assemble from right to left.

### **Assembly Instruction of Combination**

Additional products need to be purchased before connecting.

Assemble from right to left.