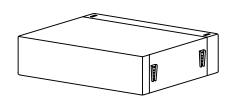

#### Main structure accessories

(C-1) 1pc

**Corner Seat Frame** 

(C-2) 1pc

Corner Back Frame Holder

(C-3) 1pc

C-4) 1pc

Corner Side Panel

**Back Frame Holder** 

(C-5) 1pc

Corner Side Panel

(C-6) 1pc

Corner Back Frame(L)

(C-7) 1pc

Corner Back Frame(R)

1pc