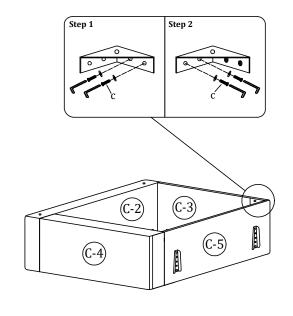

#### Main structure accessories

(C-1) 1pc

**Corner Seat Frame** 

(C-2) 1pc

Corner Back Frame Holder

(C-3) 1pc

C-4) 1pc

Corner Side Panel

**Back Frame Holder** 

(C-5) 1pc

Corner Side Panel

(C-6) 1pc

Corner Back Frame(L)

(C-7) 1pc

Corner Back Frame(R)

1pc