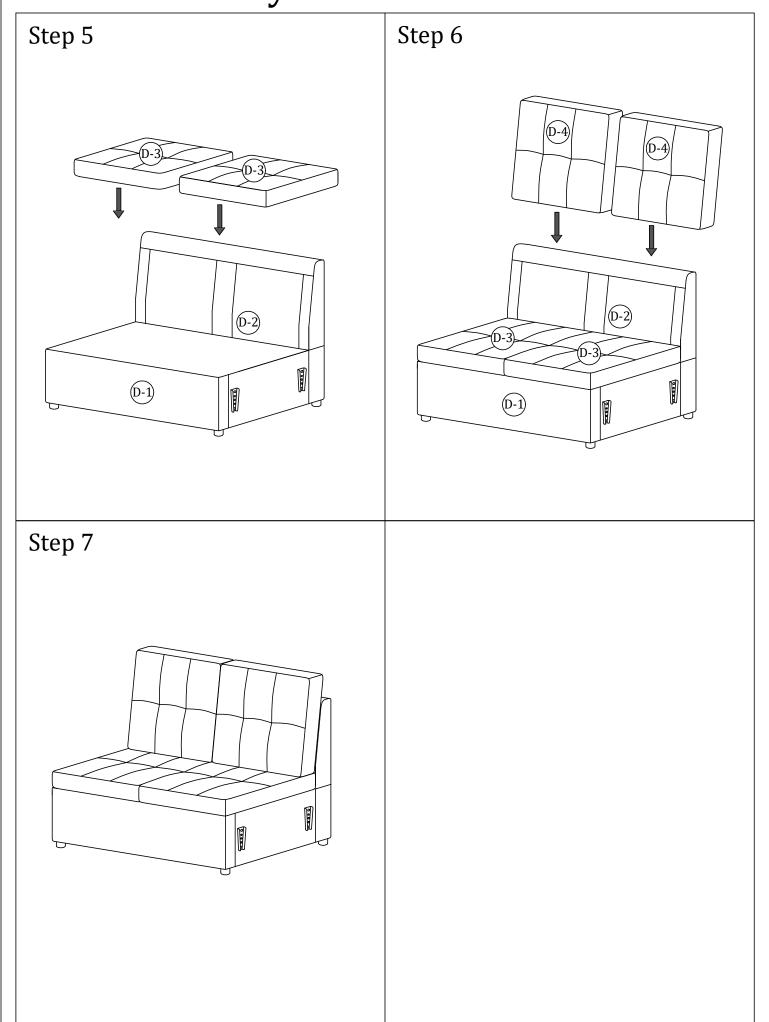

### Main structure accessories

(D-1) 1pc Two-seat Frame

2) 1pc Two-seat Back Frame

3) 2pcs

Cushion

D-4) 2pcs

Two-seat Backrest