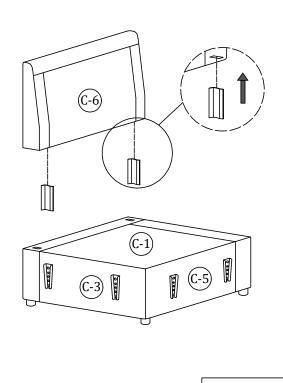

#### Main structure accessories

(C-1) 1pc

**Corner Seat Frame** 

(C-2) 1pc

Corner Back Frame Holder

(C-3) 1pc

C-4) 1pc

Corner Side Panel

**Back Frame Holder** 

(C-5) 1pc

Corner Side Panel

(C-6) 1pc

Corner Back Frame(L)

(C-7) 1pc

Corner Back Frame(R)

1pc