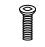

### Hardware parts

M6\*18 **a** 26PCS

Washer

M6\*30

**6** 8PCS **Bolts** 

**@** 18PCS **Bolts** 

M6\*16

M4 **1**PC Allen key