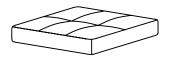

(2) 4PCS

(3) 11PCS

(4) 1PC

Sofa leg

Latch

L Shape Connector

**Connector** 

#### Main structure accessories



(C-1) 1pc

**Corner Seat Frame** 



(C-2) 1pc



Corner Back Frame Holder



(C-3) 1pc



C-4) 1pc

Corner Side Panel

**Back Frame Holder** 



(C-5) 1pc

Corner Side Panel



(C-6) 1pc

Corner Back Frame(L)



(C-7) 1pc

Corner Back Frame(R)



1pc

Cushion



Corner Backrest(R)



Corner Backrest(L)





**b** 

a

3

\_ x1

**x4** 

 $\mathbf{x2}$ 

**x6** 

**≥** x3

Step 2



(b) 1 x2
 (d) 1 x1
 (e) 1 x4
 (f) 2 x6
 (g) 2 x3

Step 3



Step 4



3 x3

**x4** 







2

x2

Step 6





Step 7



Step 8









### Structural accessories



**1**) 4PCS

(2) 2PCS

Sofa leg

Latch

### Main structure accessories



(D-1) 1pc Two-seat Frame



2) 1pc Two-seat Back Frame



3) 2pcs

Cushion



D-4) 2pcs

Two-seat Backrest





# **Assembly Instruction of Combination**

Assemble from right to left.





### **Assembly Instruction of Combination**

Additional products need to be purchased before connecting.

Assemble from right to left.



# **Assembly Instruction of Combination**

Additional products need to be purchased before connecting.