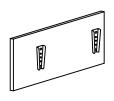

#### Main structure accessories

(C-1) 1pc

**Corner Seat Frame** 

(C-2) 1pc

Corner Back Frame Holder

(C-3) 1pc

C-4) 1pc

Corner Side Panel

**Back Frame Holder** 

(C-5) 1pc

Corner Side Panel

(C-6) 1pc

Corner Back Frame(L)

(C-7) 1pc

Corner Back Frame(R)

1pc