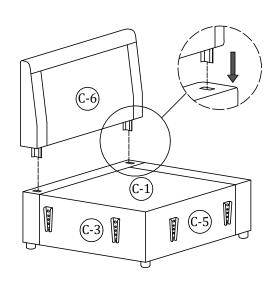

#### Main structure accessories

(C-1) 1pc

**Corner Seat Frame** 

(C-2) 1pc

Corner Back Frame Holder

(C-3) 1pc

C-4) 1pc

Corner Side Panel

**Back Frame Holder** 

(C-5) 1pc

Corner Side Panel

(C-6) 1pc

Corner Back Frame(L)

(C-7) 1pc

Corner Back Frame(R)

1pc