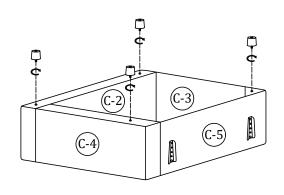

#### Main structure accessories

(C-1) 1pc

**Corner Seat Frame** 

(C-2) 1pc

Corner Back Frame Holder

(C-3) 1pc

C-4) 1pc

Corner Side Panel

**Back Frame Holder** 

(C-5) 1pc

Corner Side Panel

(C-6) 1pc

Corner Back Frame(L)

(C-7) 1pc

Corner Back Frame(R)

1pc