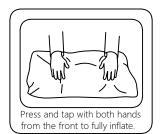

  Please do not take off the cover, and do not wash. of children or animals to avoid the risk of choking or suffocation.

Your cushions come vacuum packed and sealed for shipping. To restore the cushion's original shape, follow the steps below.

After packing up, place them in somewhere dry and ventilated. After about 72-96 hours. It can be restored to the best use condition.