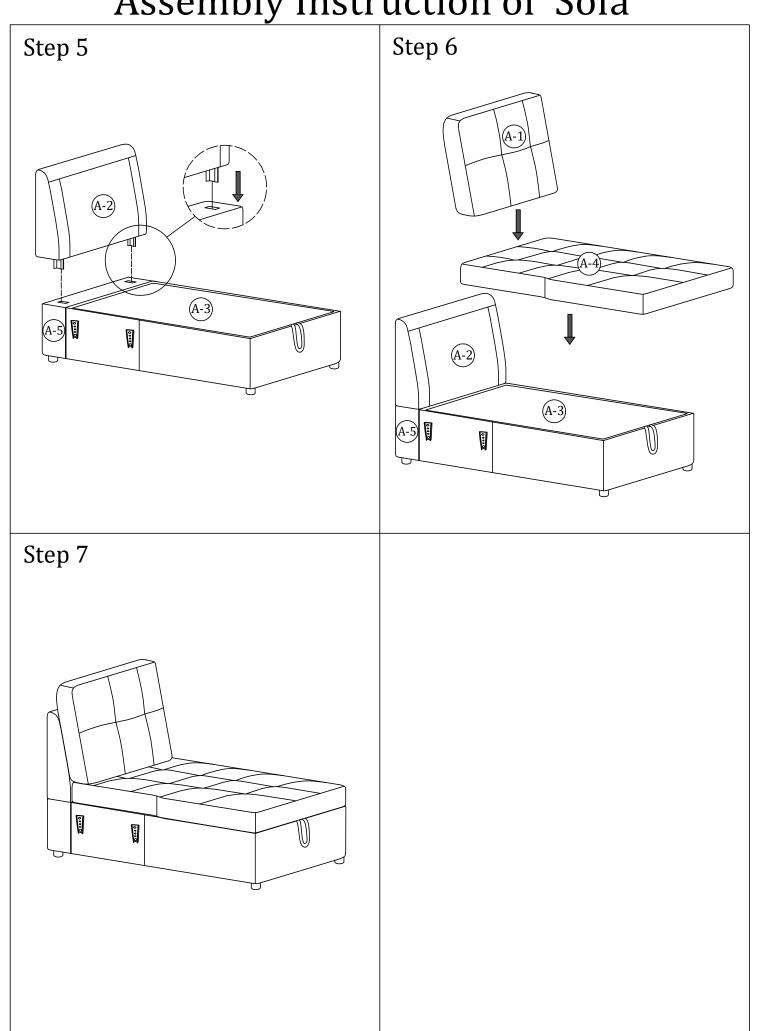

friendly way.
- Keep all components and packaging out of reach 

  Please do not take off the cover, and do not wash. of children or animals to avoid the risk of choking or suffocation.

Your cushions come vacuum packed and sealed for shipping. To restore the cushion's original shape, follow the steps below.









After packing up, place them in somewhere dry and ventilated. After about 72-96 hours. It can be restored to the best use condition.

# Assembly Instruction of Sofa



#### Structural accessories







① 4PCS **Sofa leg** 

② 3PCS

(3) 2PCS

**Knob Bolt** Latch

#### Main structure accessories



(A-1) 1pc

Backrest



(A-2) 1pc

Back frame



Chaise Frame



A-4) 1pc

Cushion



(A-5) 1pc

Back Frame Holder

## Assembly Instruction of Sofa



# Assembly Instruction of Sofa