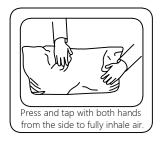

  Please do not take off the cover, and do not wash. of children or animals to avoid the risk of choking or suffocation.

Your cushions come vacuum packed and sealed for shipping. To restore the cushion's original shape, follow the steps below.

After packing up, place them in somewhere dry and ventilated. After about 72-96 hours. It can be restored to the best use condition.