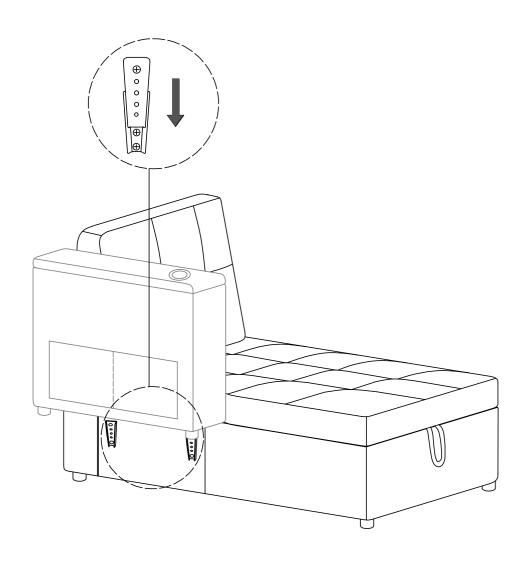

iendly way.
- Keep all components and packaging out of reach 

  Please do not take off the cover, and do not wash. of children or animals to avoid the risk of choking or suffocation.

Your cushions come vacuum packed and sealed for shipping. To restore the cushion's original shape, follow the steps below.









After packing up, place them in somewhere dry and ventilated. After about 72-96 hours. It can be restored to the best use condition.

# Assembly Instruction of Sofa



#### Structural accessories







① 4PCS **Sofa leg** 

② 3PCS

(3) 2PCS

**Knob Bolt** Latch

#### Main structure accessories



(A-1) 1pc

Backrest



(A-2) 1pc

Back frame



Chaise Frame



A-4) 1pc

Cushion



(A-5) 1pc

Back Frame Holder

## Assembly Instruction of Sofa



# Assembly Instruction of Sofa