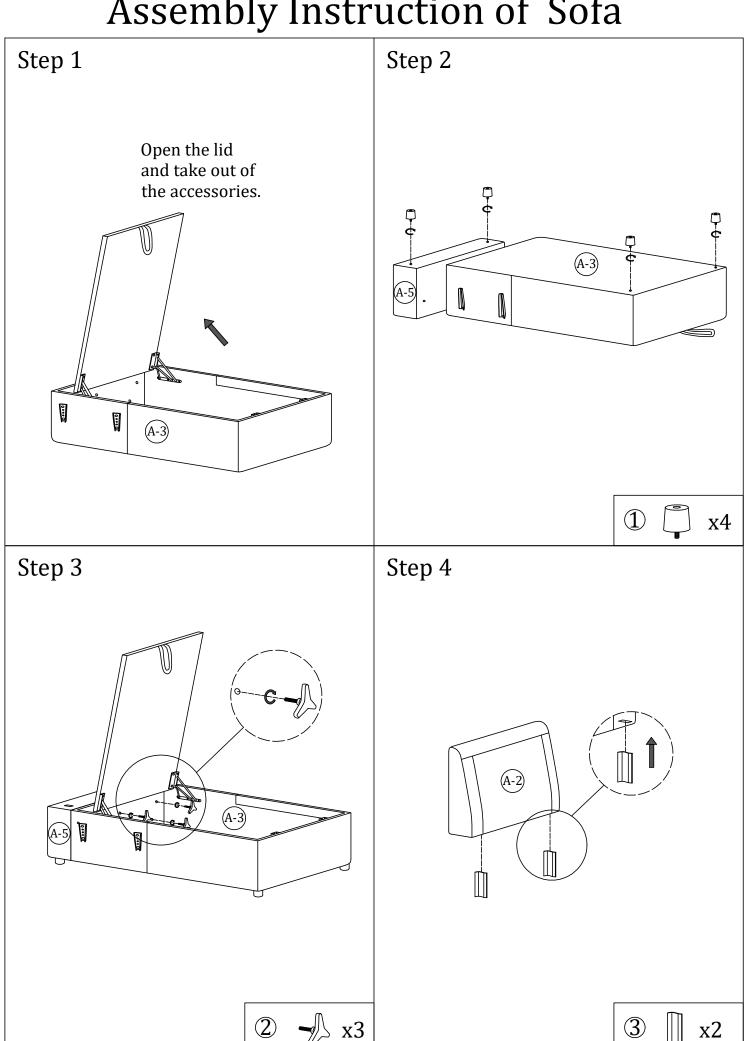

# Assembly Instruction of Sofa

#### Structural accessories

① 4PCS **Sofa leg** 

② 3PCS

(3) 2PCS

**Knob Bolt** Latch

#### Main structure accessories

(A-1) 1pc

Backrest

(A-2) 1pc

Back frame

Chaise Frame

A-4) 1pc

Cushion

(A-5) 1pc

Back Frame Holder