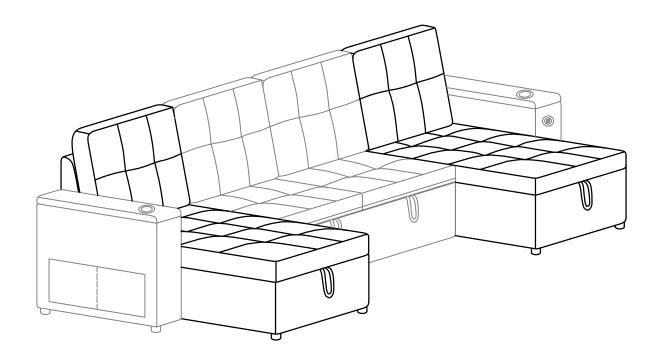

# Assembly Instruction of Sofa

#### Main structure accessories

(A-1) 1pc

Backrest

(A-2) 1pc

Back frame

Chaise Frame

A-4) 1pc

Cushion

(A-5) 1pc

Back Frame Holder