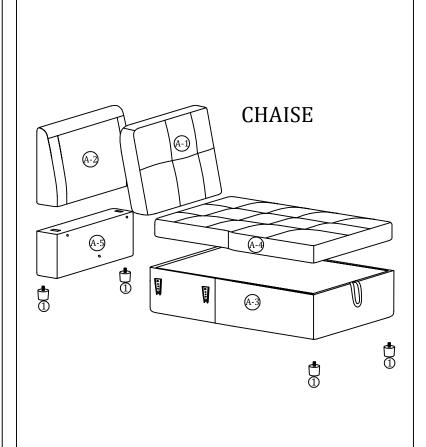

#### Main structure accessories

(A-1) 1pc

Backrest

(A-2) 1pc

Back frame

Chaise Frame

A-4) 1pc

Cushion

(A-5) 1pc

Back Frame Holder