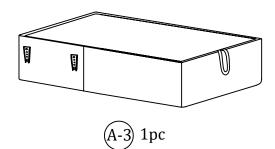

#### Main structure accessories

(A-1) 1pc

Backrest

(A-2) 1pc

Back frame

Chaise Frame

A-4) 1pc

Cushion