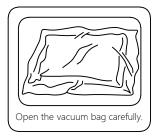

  Please do not take off the cover, and do not wash. of children or animals to avoid the risk of choking or suffocation.

Your cushions come vacuum packed and sealed for shipping. To restore the cushion's original shape, follow the steps below.

After packing up, place them in somewhere dry and ventilated. After about 72-96 hours. It can be restored to the best use condition.