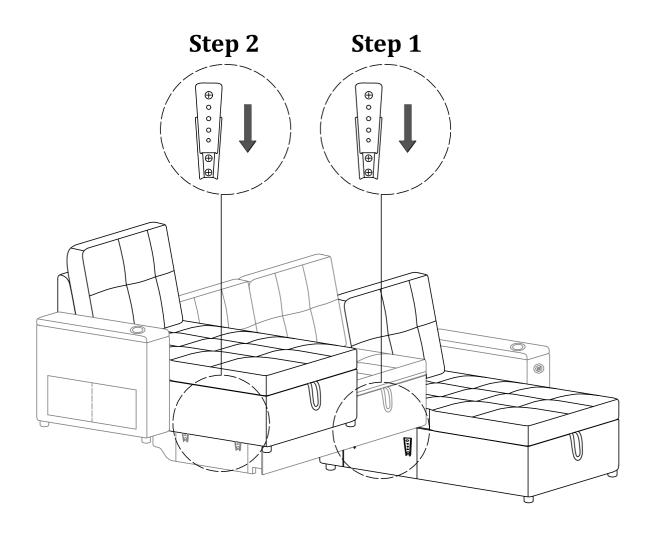

ly way.
- Keep all components and packaging out of reach 

  Please do not take off the cover, and do not wash. of children or animals to avoid the risk of choking or suffocation.

Your cushions come vacuum packed and sealed for shipping. To restore the cushion's original shape, follow the steps below.









After packing up, place them in somewhere dry and ventilated. After about 72-96 hours. It can be restored to the best use condition.

# Assembly Instruction of Sofa



#### Structural accessories







① 4PCS **Sofa leg** 

② 3PCS

(3) 2PCS

**Knob Bolt** Latch

#### Main structure accessories



(A-1) 1pc

Backrest



(A-2) 1pc

Back frame



Chaise Frame



A-4) 1pc

Cushion



(A-5) 1pc

Back Frame Holder

## Assembly Instruction of Sofa



# Assembly Instruction of Sofa