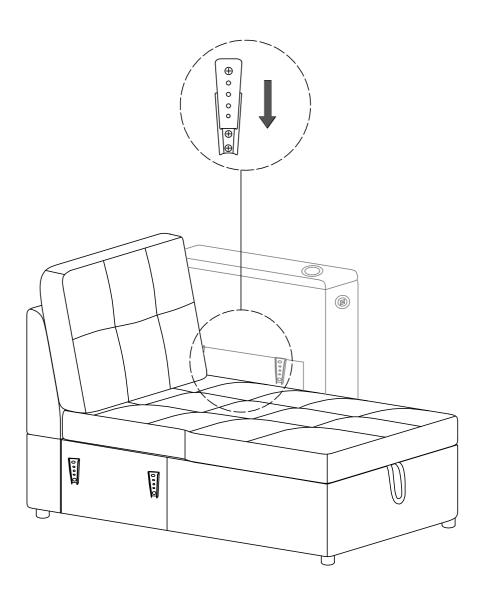

ndly way.
- Keep all components and packaging out of reach 

  Please do not take off the cover, and do not wash. of children or animals to avoid the risk of choking or suffocation.

Your cushions come vacuum packed and sealed for shipping. To restore the cushion's original shape, follow the steps below.









After packing up, place them in somewhere dry and ventilated. After about 72-96 hours. It can be restored to the best use condition.

# Assembly Instruction of Sofa



#### Structural accessories







① 4PCS **Sofa leg** 

② 3PCS

(3) 2PCS

**Knob Bolt** Latch

#### Main structure accessories



(A-1) 1pc

Backrest



(A-2) 1pc

Back frame



Chaise Frame



A-4) 1pc

Cushion



(A-5) 1pc

Back Frame Holder

## Assembly Instruction of Sofa



# Assembly Instruction of Sofa