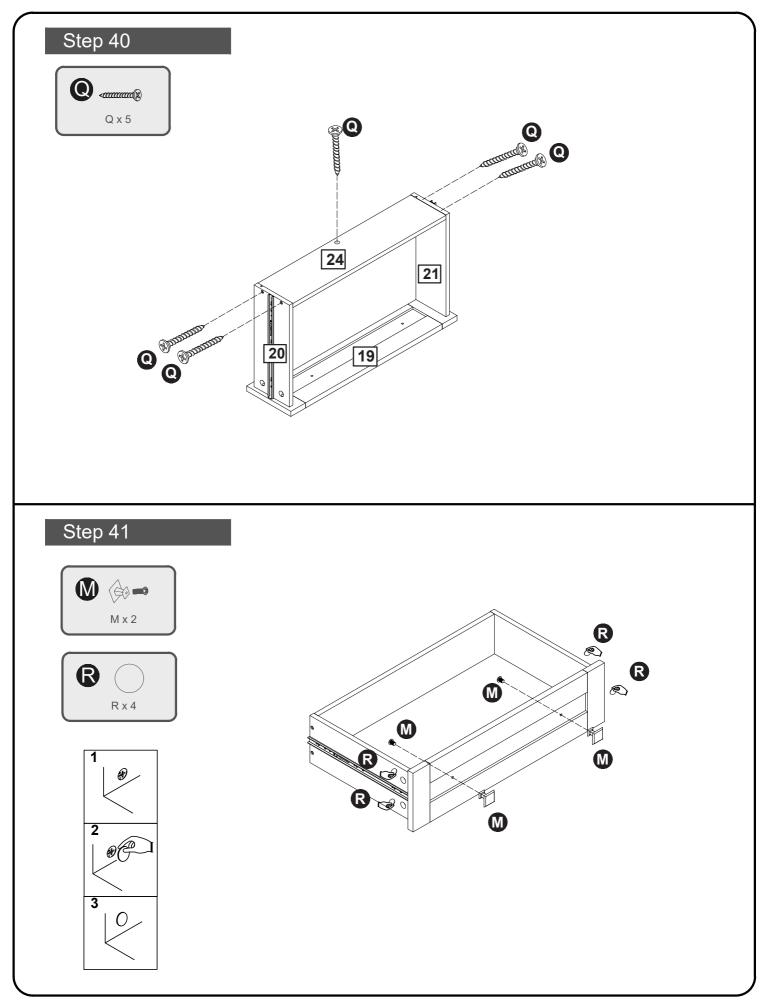

|                      |



## **Using Camlocks**

#### 2 1 Step 2 Step 1 DO NOT OVER TIGHTEN. NE PAS SERRER EXCESSIVEMENT Connect the male Push the male camlock camlock as diected in into the entry hole. the assembly instructions using a scewdriver. Step 3 Step 4 4 Insert the femle Turn the female camlock clockwise with a screwdriver. You should feel a click Note: ensure that the when the camlock is locked in place. The joint is now secure.

camlock as shown in the instruction.

arrow on the top of the camlock points towards the entry hole for the male camlock.





#### 4



















































#### A Guide to Wall Mounting & Fixings