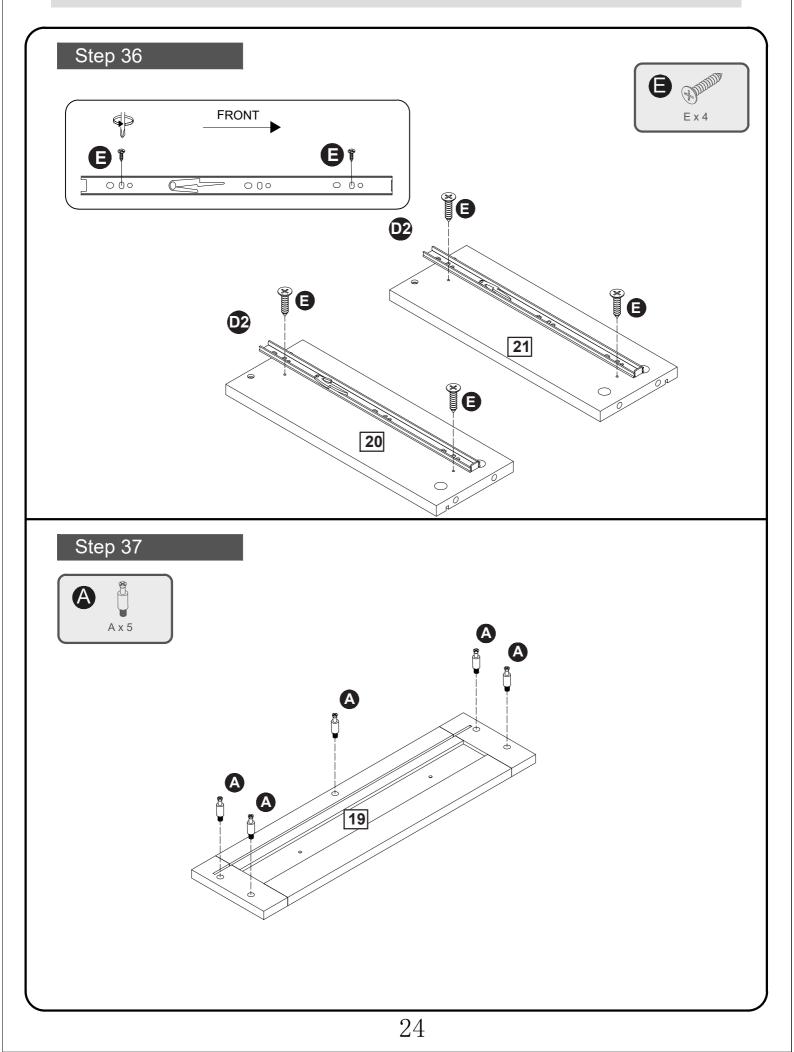

|                      |



## **Using Camlocks**

#### 2 1 Step 2 Step 1 DO NOT OVER TIGHTEN. NE PAS SERRER EXCESSIVEMENT Connect the male Push the male camlock camlock as diected in into the entry hole. the assembly instructions using a scewdriver. Step 3 Step 4 4 Insert the femle Turn the female camlock clockwise with a screwdriver. You should feel a click Note: ensure that the when the camlock is locked in place. The joint is now secure.

camlock as shown in the instruction.

arrow on the top of the camlock points towards the entry hole for the male camlock.





#### 4



















































#### A Guide to Wall Mounting & Fixings