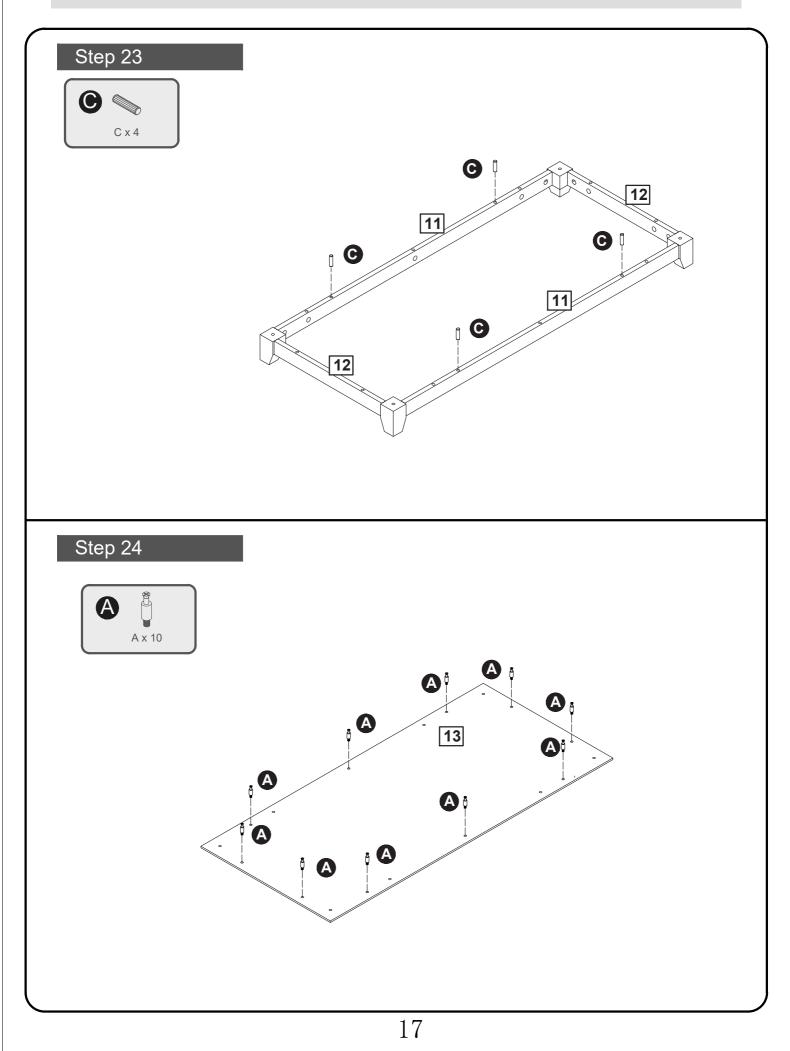

## **Components - Fittings**

#### Please check you have all the panels listed below

*Note:* The quantitie below are the correcet amount to complete the assembly. In some cases more fittings may be supplied than are required.

|                               | B                                                                                                                                                                                                                                                                                                                                                                                                                                                                                                                                                                                                                                                                                                                                                                                                                                                                                                                                                                                                                                                                                                                                                                                                                                                                                                                                                                                                                                                                                                                                                                                                                                                                                                                                                                                                                                                                                                                                                                                                                                                                                                                             | G                    |
|-------------------------------|-------------------------------------------------------------------------------------------------------------------------------------------------------------------------------------------------------------------------------------------------------------------------------------------------------------------------------------------------------------------------------------------------------------------------------------------------------------------------------------------------------------------------------------------------------------------------------------------------------------------------------------------------------------------------------------------------------------------------------------------------------------------------------------------------------------------------------------------------------------------------------------------------------------------------------------------------------------------------------------------------------------------------------------------------------------------------------------------------------------------------------------------------------------------------------------------------------------------------------------------------------------------------------------------------------------------------------------------------------------------------------------------------------------------------------------------------------------------------------------------------------------------------------------------------------------------------------------------------------------------------------------------------------------------------------------------------------------------------------------------------------------------------------------------------------------------------------------------------------------------------------------------------------------------------------------------------------------------------------------------------------------------------------------------------------------------------------------------------------------------------------|----------------------|
| Male Camlock x 57             | Female Camlock x 57                                                                                                                                                                                                                                                                                                                                                                                                                                                                                                                                                                                                                                                                                                                                                                                                                                                                                                                                                                                                                                                                                                                                                                                                                                                                                                                                                                                                                                                                                                                                                                                                                                                                                                                                                                                                                                                                                                                                                                                                                                                                                                           | Dowel (8x30) x 36    |
| D Contraction D               | C Canada | <b>B</b>             |
| Drawer slider 12" X 1         | 3.5*12mm Screw x 8                                                                                                                                                                                                                                                                                                                                                                                                                                                                                                                                                                                                                                                                                                                                                                                                                                                                                                                                                                                                                                                                                                                                                                                                                                                                                                                                                                                                                                                                                                                                                                                                                                                                                                                                                                                                                                                                                                                                                                                                                                                                                                            | Door Hinge x 6       |
| <b>G</b><br>4*14mm Screw x 30 | 3*17mm Screw x 16                                                                                                                                                                                                                                                                                                                                                                                                                                                                                                                                                                                                                                                                                                                                                                                                                                                                                                                                                                                                                                                                                                                                                                                                                                                                                                                                                                                                                                                                                                                                                                                                                                                                                                                                                                                                                                                                                                                                                                                                                                                                                                             | Plasticwedge x 16    |
| 0                             | <b>B</b> D                                                                                                                                                                                                                                                                                                                                                                                                                                                                                                                                                                                                                                                                                                                                                                                                                                                                                                                                                                                                                                                                                                                                                                                                                                                                                                                                                                                                                                                                                                                                                                                                                                                                                                                                                                                                                                                                                                                                                                                                                                                                                                                    |                      |
| 6*35mm Screw x 8              | Shelf Support Pin x 8                                                                                                                                                                                                                                                                                                                                                                                                                                                                                                                                                                                                                                                                                                                                                                                                                                                                                                                                                                                                                                                                                                                                                                                                                                                                                                                                                                                                                                                                                                                                                                                                                                                                                                                                                                                                                                                                                                                                                                                                                                                                                                         | Handle & Fixings x 2 |
| M (50 -                       |                                                                                                                                                                                                                                                                                                                                                                                                                                                                                                                                                                                                                                                                                                                                                                                                                                                                                                                                                                                                                                                                                                                                                                                                                                                                                                                                                                                                                                                                                                                                                                                                                                                                                                                                                                                                                                                                                                                                                                                                                                                                                                                               | O Shime              |
| Handle & Fixings x 2          | Magnet Touch x 2                                                                                                                                                                                                                                                                                                                                                                                                                                                                                                                                                                                                                                                                                                                                                                                                                                                                                                                                                                                                                                                                                                                                                                                                                                                                                                                                                                                                                                                                                                                                                                                                                                                                                                                                                                                                                                                                                                                                                                                                                                                                                                              | 3*14mm Screw x 4     |
|                               |                                                                                                                                                                                                                                                                                                                                                                                                                                                                                                                                                                                                                                                                                                                                                                                                                                                                                                                                                                                                                                                                                                                                                                                                                                                                                                                                                                                                                                                                                                                                                                                                                                                                                                                                                                                                                                                                                                                                                                                                                                                                                                                               | R                    |
| Wall Fixing Pack x 2          | 4*30mm Screw x 7                                                                                                                                                                                                                                                                                                                                                                                                                                                                                                                                                                                                                                                                                                                                                                                                                                                                                                                                                                                                                                                                                                                                                                                                                                                                                                                                                                                                                                                                                                                                                                                                                                                                                                                                                                                                                                                                                                                                                                                                                                                                                                              | Ø20 Sticker x 24     |
| 9                             | <b>D</b> $\ominus$                                                                                                                                                                                                                                                                                                                                                                                                                                                                                                                                                                                                                                                                                                                                                                                                                                                                                                                                                                                                                                                                                                                                                                                                                                                                                                                                                                                                                                                                                                                                                                                                                                                                                                                                                                                                                                                                                                                                                                                                                                                                                                            |                      |
| 741mm x 2                     | Protective Feet x 4                                                                                                                                                                                                                                                                                                                                                                                                                                                                                                                                                                                                                                                                                                                                                                                                                                                                                                                                                                                                                                                                                                                                                                                                                                                                                                                                                                                                                                                                                                                                                                                                                                                                                                                                                                                                                                                                                                                                                                                                                                                                                                           |                      |