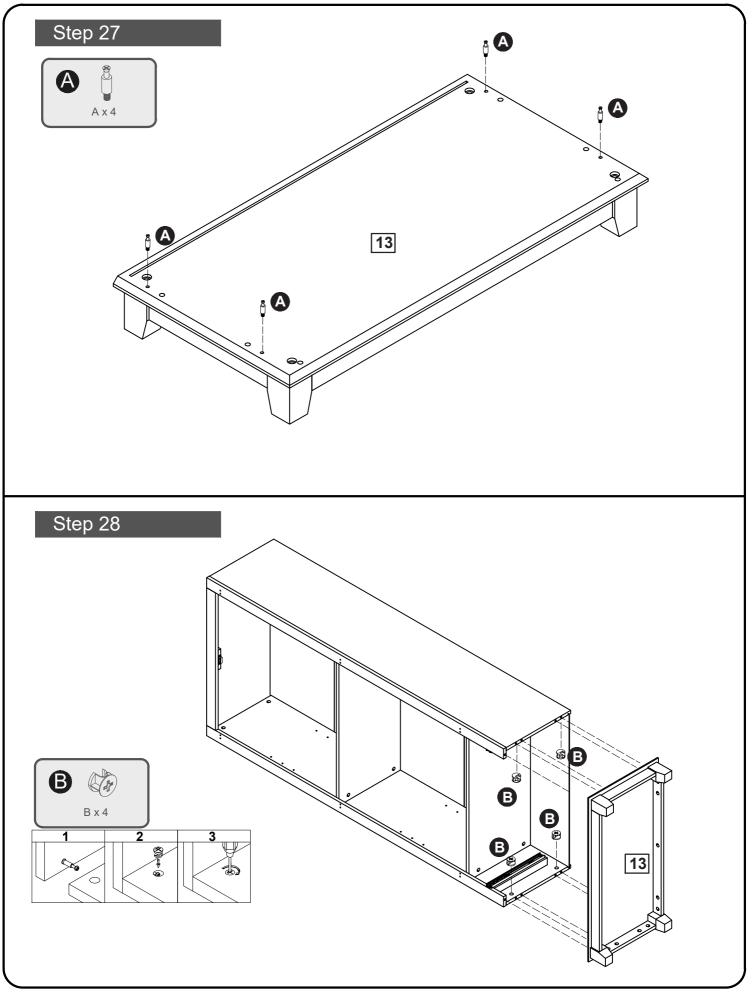

## **Components - Fittings**

#### Please check you have all the panels listed below

*Note:* The quantitie below are the correcet amount to complete the assembly. In some cases more fittings may be supplied than are required.

|                               | B                                                                                                                                                                                                                                                                                                                                                                                                                                                                                                                                                                                                                                                                                                                                                                                                                                                                                                                                                                                                                                                                                                                                                                                                                                                                                                                                                                                                                                                                                                                                                                                                                                                                                                                                                                                                                                                                                                                                                                                                                                                                                                                             | G                    |
|-------------------------------|-------------------------------------------------------------------------------------------------------------------------------------------------------------------------------------------------------------------------------------------------------------------------------------------------------------------------------------------------------------------------------------------------------------------------------------------------------------------------------------------------------------------------------------------------------------------------------------------------------------------------------------------------------------------------------------------------------------------------------------------------------------------------------------------------------------------------------------------------------------------------------------------------------------------------------------------------------------------------------------------------------------------------------------------------------------------------------------------------------------------------------------------------------------------------------------------------------------------------------------------------------------------------------------------------------------------------------------------------------------------------------------------------------------------------------------------------------------------------------------------------------------------------------------------------------------------------------------------------------------------------------------------------------------------------------------------------------------------------------------------------------------------------------------------------------------------------------------------------------------------------------------------------------------------------------------------------------------------------------------------------------------------------------------------------------------------------------------------------------------------------------|----------------------|
| Male Camlock x 57             | Female Camlock x 57                                                                                                                                                                                                                                                                                                                                                                                                                                                                                                                                                                                                                                                                                                                                                                                                                                                                                                                                                                                                                                                                                                                                                                                                                                                                                                                                                                                                                                                                                                                                                                                                                                                                                                                                                                                                                                                                                                                                                                                                                                                                                                           | Dowel (8x30) x 36    |
| D Contraction D               | C Canada | <b>B</b>             |
| Drawer slider 12" X 1         | 3.5*12mm Screw x 8                                                                                                                                                                                                                                                                                                                                                                                                                                                                                                                                                                                                                                                                                                                                                                                                                                                                                                                                                                                                                                                                                                                                                                                                                                                                                                                                                                                                                                                                                                                                                                                                                                                                                                                                                                                                                                                                                                                                                                                                                                                                                                            | Door Hinge x 6       |
| <b>G</b><br>4*14mm Screw x 30 | 3*17mm Screw x 16                                                                                                                                                                                                                                                                                                                                                                                                                                                                                                                                                                                                                                                                                                                                                                                                                                                                                                                                                                                                                                                                                                                                                                                                                                                                                                                                                                                                                                                                                                                                                                                                                                                                                                                                                                                                                                                                                                                                                                                                                                                                                                             | Plasticwedge x 16    |
| 0                             | <b>B</b> D                                                                                                                                                                                                                                                                                                                                                                                                                                                                                                                                                                                                                                                                                                                                                                                                                                                                                                                                                                                                                                                                                                                                                                                                                                                                                                                                                                                                                                                                                                                                                                                                                                                                                                                                                                                                                                                                                                                                                                                                                                                                                                                    |                      |
| 6*35mm Screw x 8              | Shelf Support Pin x 8                                                                                                                                                                                                                                                                                                                                                                                                                                                                                                                                                                                                                                                                                                                                                                                                                                                                                                                                                                                                                                                                                                                                                                                                                                                                                                                                                                                                                                                                                                                                                                                                                                                                                                                                                                                                                                                                                                                                                                                                                                                                                                         | Handle & Fixings x 2 |
| M (50 -                       |                                                                                                                                                                                                                                                                                                                                                                                                                                                                                                                                                                                                                                                                                                                                                                                                                                                                                                                                                                                                                                                                                                                                                                                                                                                                                                                                                                                                                                                                                                                                                                                                                                                                                                                                                                                                                                                                                                                                                                                                                                                                                                                               | O Shime              |
| Handle & Fixings x 2          | Magnet Touch x 2                                                                                                                                                                                                                                                                                                                                                                                                                                                                                                                                                                                                                                                                                                                                                                                                                                                                                                                                                                                                                                                                                                                                                                                                                                                                                                                                                                                                                                                                                                                                                                                                                                                                                                                                                                                                                                                                                                                                                                                                                                                                                                              | 3*14mm Screw x 4     |
|                               |                                                                                                                                                                                                                                                                                                                                                                                                                                                                                                                                                                                                                                                                                                                                                                                                                                                                                                                                                                                                                                                                                                                                                                                                                                                                                                                                                                                                                                                                                                                                                                                                                                                                                                                                                                                                                                                                                                                                                                                                                                                                                                                               | R                    |
| Wall Fixing Pack x 2          | 4*30mm Screw x 7                                                                                                                                                                                                                                                                                                                                                                                                                                                                                                                                                                                                                                                                                                                                                                                                                                                                                                                                                                                                                                                                                                                                                                                                                                                                                                                                                                                                                                                                                                                                                                                                                                                                                                                                                                                                                                                                                                                                                                                                                                                                                                              | Ø20 Sticker x 24     |
| 9                             | <b>D</b> $\ominus$                                                                                                                                                                                                                                                                                                                                                                                                                                                                                                                                                                                                                                                                                                                                                                                                                                                                                                                                                                                                                                                                                                                                                                                                                                                                                                                                                                                                                                                                                                                                                                                                                                                                                                                                                                                                                                                                                                                                                                                                                                                                                                            |                      |
| 741mm x 2                     | Protective Feet x 4                                                                                                                                                                                                                                                                                                                                                                                                                                                                                                                                                                                                                                                                                                                                                                                                                                                                                                                                                                                                                                                                                                                                                                                                                                                                                                                                                                                                                                                                                                                                                                                                                                                                                                                                                                                                                                                                                                                                                                                                                                                                                                           |                      |