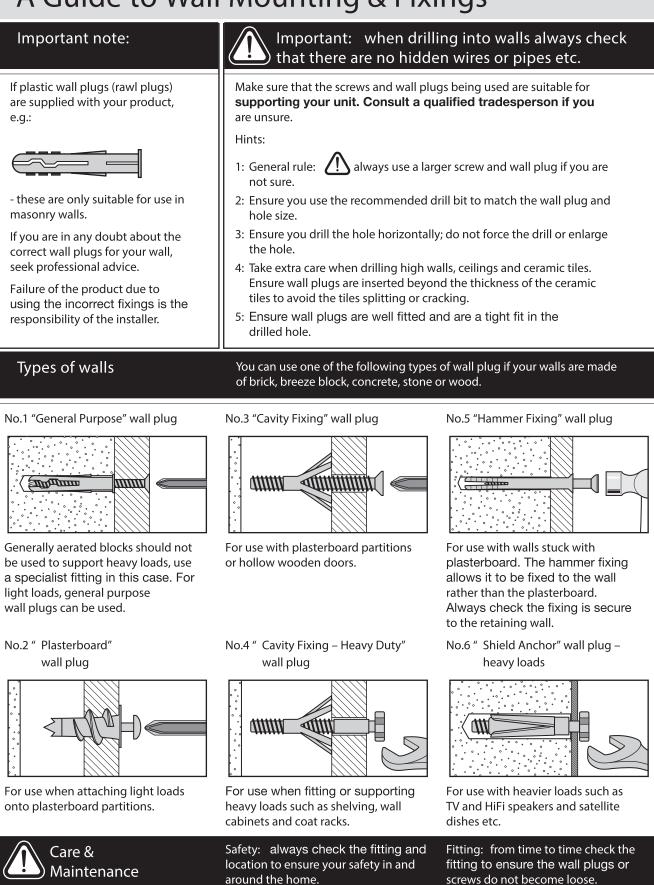

|                      |



## **Using Camlocks**

#### 2 1 Step 2 Step 1 DO NOT OVER TIGHTEN. NE PAS SERRER EXCESSIVEMENT Connect the male Push the male camlock camlock as diected in into the entry hole. the assembly instructions using a scewdriver. Step 3 Step 4 4 Insert the femle Turn the female camlock clockwise with a screwdriver. You should feel a click Note: ensure that the when the camlock is locked in place. The joint is now secure.

camlock as shown in the instruction.

arrow on the top of the camlock points towards the entry hole for the male camlock.





#### 4



















































#### A Guide to Wall Mounting & Fixings