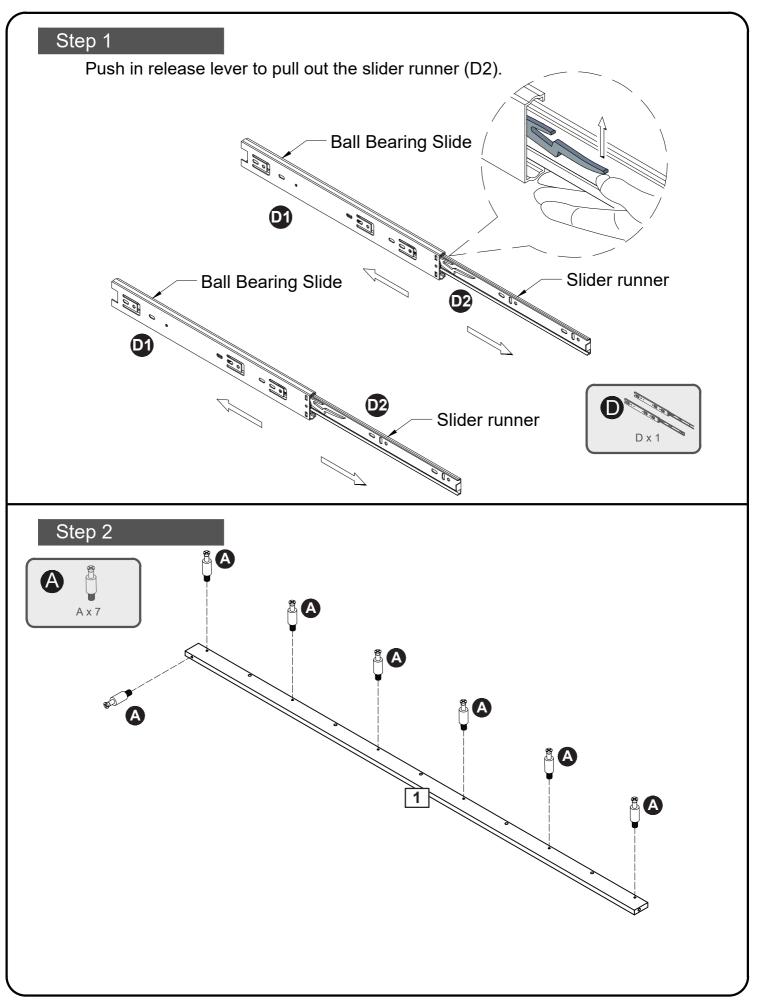

## **Using Camlocks**

#### 2 1 Step 2 Step 1 DO NOT OVER TIGHTEN. NE PAS SERRER EXCESSIVEMENT Connect the male Push the male camlock camlock as diected in into the entry hole. the assembly instructions using a scewdriver. Step 3 Step 4 4 Insert the femle Turn the female camlock clockwise with a screwdriver. You should feel a click Note: ensure that the when the camlock is locked in place. The joint is now secure.

camlock as shown in the instruction.

arrow on the top of the camlock points towards the entry hole for the male camlock.