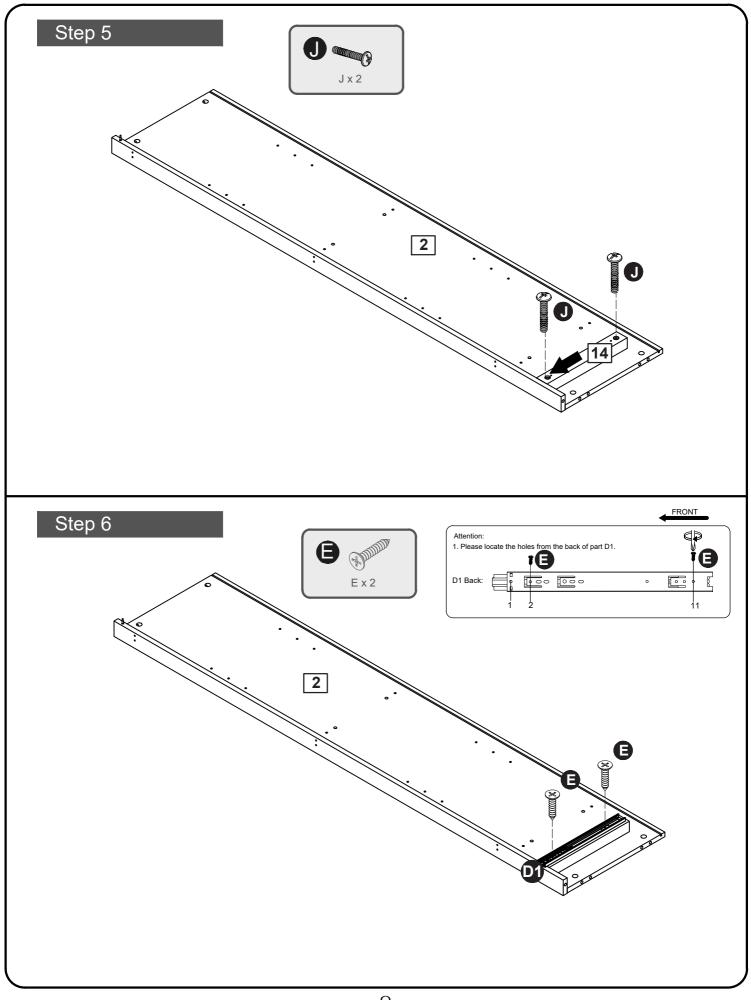

|                      |



## **Using Camlocks**

#### 2 1 Step 2 Step 1 DO NOT OVER TIGHTEN. NE PAS SERRER EXCESSIVEMENT Connect the male Push the male camlock camlock as diected in into the entry hole. the assembly instructions using a scewdriver. Step 3 Step 4 4 Insert the femle Turn the female camlock clockwise with a screwdriver. You should feel a click Note: ensure that the when the camlock is locked in place. The joint is now secure.

camlock as shown in the instruction.

arrow on the top of the camlock points towards the entry hole for the male camlock.





#### 4



















































#### A Guide to Wall Mounting & Fixings