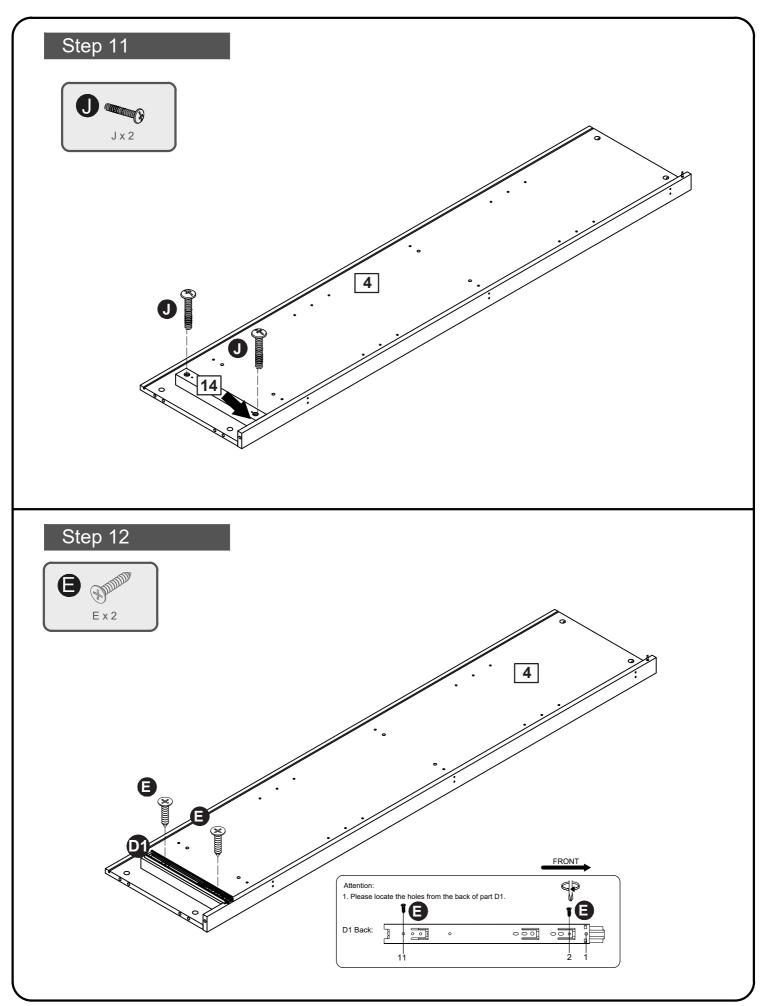

|                      |



## **Using Camlocks**

#### 2 1 Step 2 Step 1 DO NOT OVER TIGHTEN. NE PAS SERRER EXCESSIVEMENT Connect the male Push the male camlock camlock as diected in into the entry hole. the assembly instructions using a scewdriver. Step 3 Step 4 4 Insert the femle Turn the female camlock clockwise with a screwdriver. You should feel a click Note: ensure that the when the camlock is locked in place. The joint is now secure.

camlock as shown in the instruction.

arrow on the top of the camlock points towards the entry hole for the male camlock.





#### 4



















































#### A Guide to Wall Mounting & Fixings