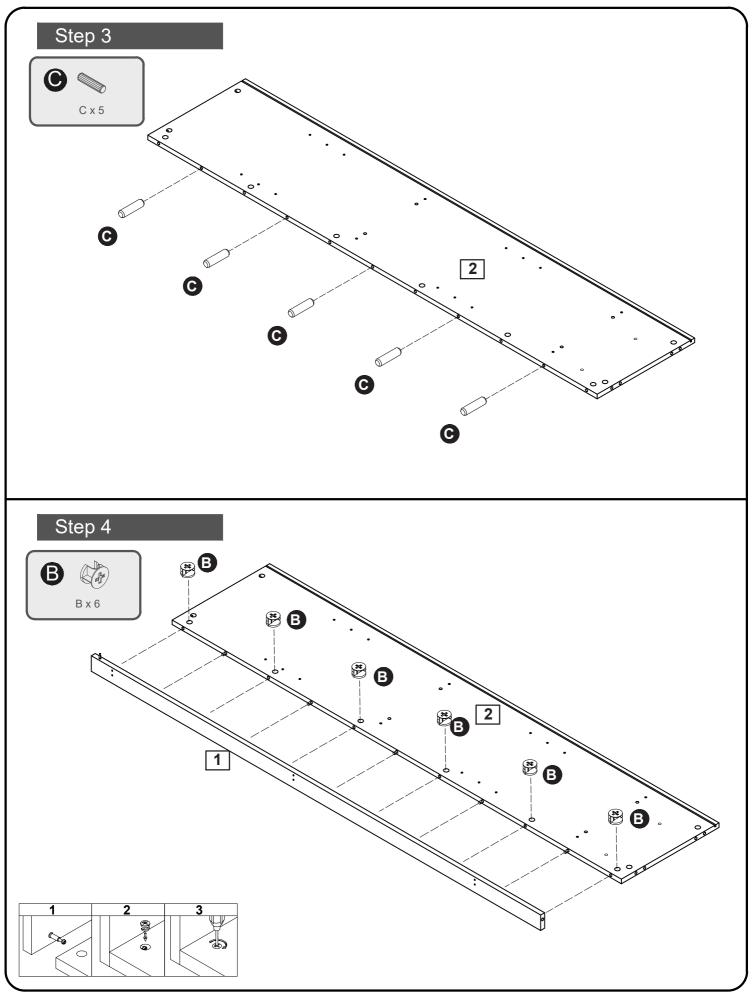

## **Using Camlocks**

#### 2 1 Step 2 Step 1 DO NOT OVER TIGHTEN. NE PAS SERRER EXCESSIVEMENT Connect the male Push the male camlock camlock as diected in into the entry hole. the assembly instructions using a scewdriver. Step 3 Step 4 4 Insert the femle Turn the female camlock clockwise with a screwdriver. You should feel a click Note: ensure that the when the camlock is locked in place. The joint is now secure.

camlock as shown in the instruction.

arrow on the top of the camlock points towards the entry hole for the male camlock.