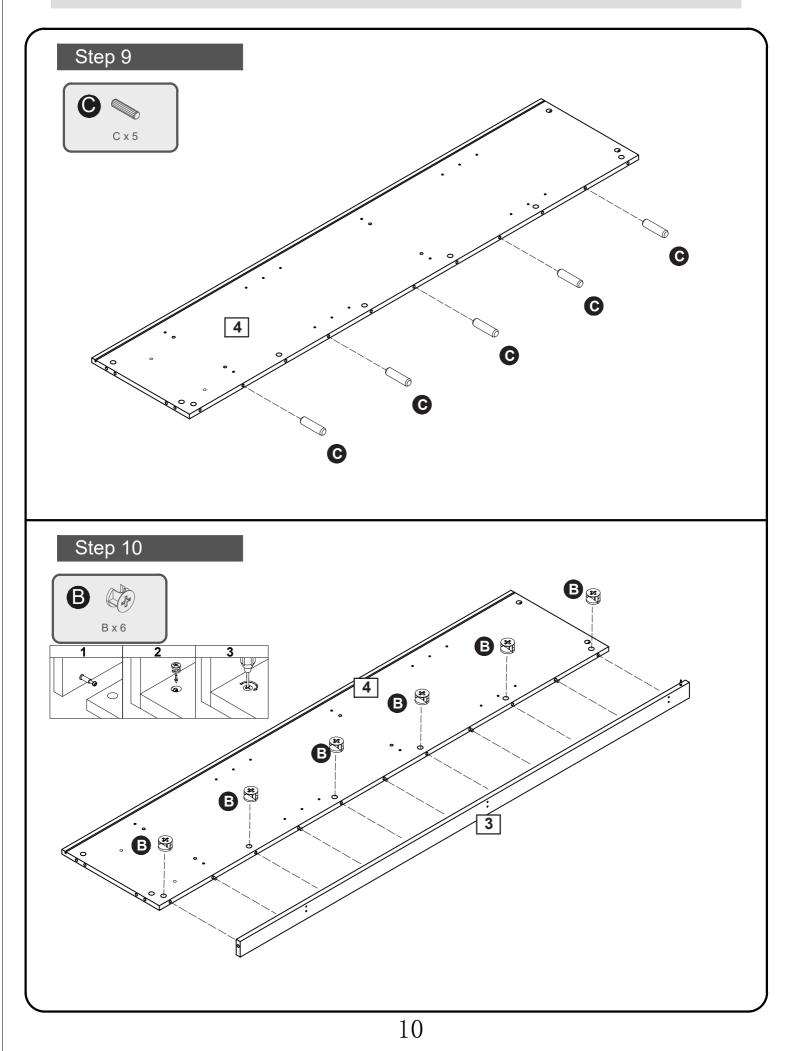

|                      |



## **Using Camlocks**

#### 2 1 Step 2 Step 1 DO NOT OVER TIGHTEN. NE PAS SERRER EXCESSIVEMENT Connect the male Push the male camlock camlock as diected in into the entry hole. the assembly instructions using a scewdriver. Step 3 Step 4 4 Insert the femle Turn the female camlock clockwise with a screwdriver. You should feel a click Note: ensure that the when the camlock is locked in place. The joint is now secure.

camlock as shown in the instruction.

arrow on the top of the camlock points towards the entry hole for the male camlock.





#### 4



















































#### A Guide to Wall Mounting & Fixings