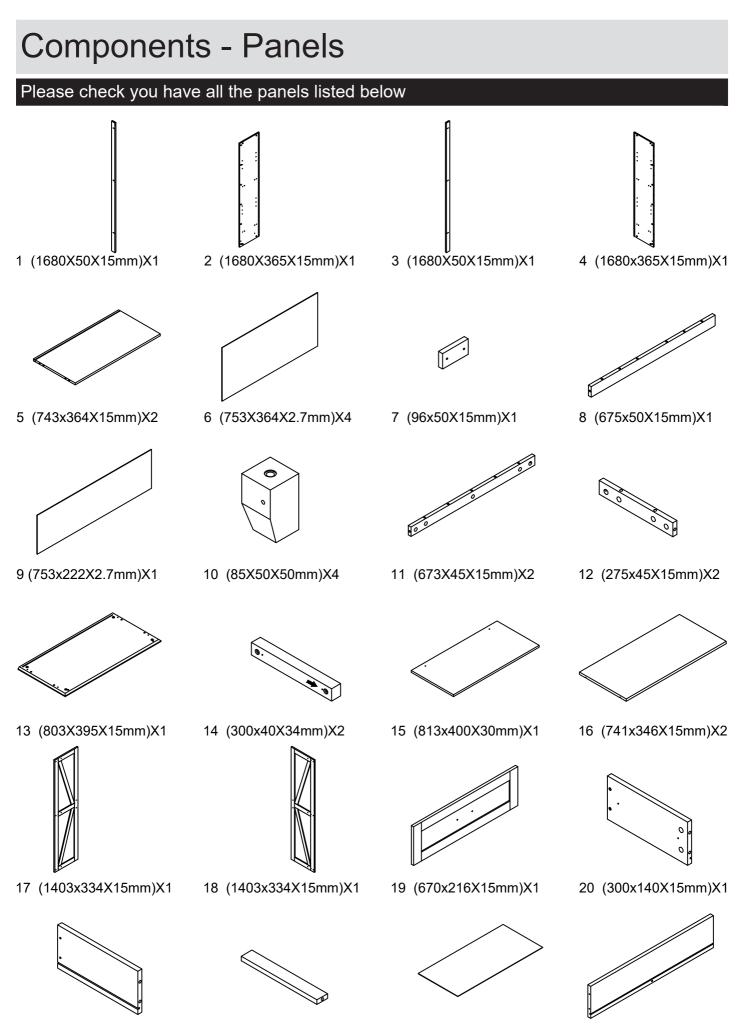

#### Please check you have all the panels listed below

*Note:* The quantitie below are the correcet amount to complete the assembly. In some cases more fittings may be supplied than are required.

|                               | B                                                                                                                                                                                                                                                                                                                                                                                                                                                                                                                                                                                                                                                                                                                                                                                                                                                                                                                                                                                                                                                                                                                                                                                                                                                                                                                                                                                                                                                                                                                                                                                                                                                                                                                                                                                                                                                                                                                                                                                                                                                                                                                             | G                    |
|-------------------------------|-------------------------------------------------------------------------------------------------------------------------------------------------------------------------------------------------------------------------------------------------------------------------------------------------------------------------------------------------------------------------------------------------------------------------------------------------------------------------------------------------------------------------------------------------------------------------------------------------------------------------------------------------------------------------------------------------------------------------------------------------------------------------------------------------------------------------------------------------------------------------------------------------------------------------------------------------------------------------------------------------------------------------------------------------------------------------------------------------------------------------------------------------------------------------------------------------------------------------------------------------------------------------------------------------------------------------------------------------------------------------------------------------------------------------------------------------------------------------------------------------------------------------------------------------------------------------------------------------------------------------------------------------------------------------------------------------------------------------------------------------------------------------------------------------------------------------------------------------------------------------------------------------------------------------------------------------------------------------------------------------------------------------------------------------------------------------------------------------------------------------------|----------------------|
| Male Camlock x 57             | Female Camlock x 57                                                                                                                                                                                                                                                                                                                                                                                                                                                                                                                                                                                                                                                                                                                                                                                                                                                                                                                                                                                                                                                                                                                                                                                                                                                                                                                                                                                                                                                                                                                                                                                                                                                                                                                                                                                                                                                                                                                                                                                                                                                                                                           | Dowel (8x30) x 36    |
| D Contraction D               | C Canada | <b>B</b>             |
| Drawer slider 12" X 1         | 3.5*12mm Screw x 8                                                                                                                                                                                                                                                                                                                                                                                                                                                                                                                                                                                                                                                                                                                                                                                                                                                                                                                                                                                                                                                                                                                                                                                                                                                                                                                                                                                                                                                                                                                                                                                                                                                                                                                                                                                                                                                                                                                                                                                                                                                                                                            | Door Hinge x 6       |
| <b>G</b><br>4*14mm Screw x 30 | 3*17mm Screw x 16                                                                                                                                                                                                                                                                                                                                                                                                                                                                                                                                                                                                                                                                                                                                                                                                                                                                                                                                                                                                                                                                                                                                                                                                                                                                                                                                                                                                                                                                                                                                                                                                                                                                                                                                                                                                                                                                                                                                                                                                                                                                                                             | Plasticwedge x 16    |
| 0                             | <b>B</b> D                                                                                                                                                                                                                                                                                                                                                                                                                                                                                                                                                                                                                                                                                                                                                                                                                                                                                                                                                                                                                                                                                                                                                                                                                                                                                                                                                                                                                                                                                                                                                                                                                                                                                                                                                                                                                                                                                                                                                                                                                                                                                                                    |                      |
| 6*35mm Screw x 8              | Shelf Support Pin x 8                                                                                                                                                                                                                                                                                                                                                                                                                                                                                                                                                                                                                                                                                                                                                                                                                                                                                                                                                                                                                                                                                                                                                                                                                                                                                                                                                                                                                                                                                                                                                                                                                                                                                                                                                                                                                                                                                                                                                                                                                                                                                                         | Handle & Fixings x 2 |
| M (50 -                       |                                                                                                                                                                                                                                                                                                                                                                                                                                                                                                                                                                                                                                                                                                                                                                                                                                                                                                                                                                                                                                                                                                                                                                                                                                                                                                                                                                                                                                                                                                                                                                                                                                                                                                                                                                                                                                                                                                                                                                                                                                                                                                                               | O Shime              |
| Handle & Fixings x 2          | Magnet Touch x 2                                                                                                                                                                                                                                                                                                                                                                                                                                                                                                                                                                                                                                                                                                                                                                                                                                                                                                                                                                                                                                                                                                                                                                                                                                                                                                                                                                                                                                                                                                                                                                                                                                                                                                                                                                                                                                                                                                                                                                                                                                                                                                              | 3*14mm Screw x 4     |
|                               |                                                                                                                                                                                                                                                                                                                                                                                                                                                                                                                                                                                                                                                                                                                                                                                                                                                                                                                                                                                                                                                                                                                                                                                                                                                                                                                                                                                                                                                                                                                                                                                                                                                                                                                                                                                                                                                                                                                                                                                                                                                                                                                               | R                    |
| Wall Fixing Pack x 2          | 4*30mm Screw x 7                                                                                                                                                                                                                                                                                                                                                                                                                                                                                                                                                                                                                                                                                                                                                                                                                                                                                                                                                                                                                                                                                                                                                                                                                                                                                                                                                                                                                                                                                                                                                                                                                                                                                                                                                                                                                                                                                                                                                                                                                                                                                                              | Ø20 Sticker x 24     |
| 9                             | <b>D</b> $\ominus$                                                                                                                                                                                                                                                                                                                                                                                                                                                                                                                                                                                                                                                                                                                                                                                                                                                                                                                                                                                                                                                                                                                                                                                                                                                                                                                                                                                                                                                                                                                                                                                                                                                                                                                                                                                                                                                                                                                                                                                                                                                                                                            |                      |
| 741mm x 2                     | Protective Feet x 4                                                                                                                                                                                                                                                                                                                                                                                                                                                                                                                                                                                                                                                                                                                                                                                                                                                                                                                                                                                                                                                                                                                                                                                                                                                                                                                                                                                                                                                                                                                                                                                                                                                                                                                                                                                                                                                                                                                                                                                                                                                                                                           |                      |