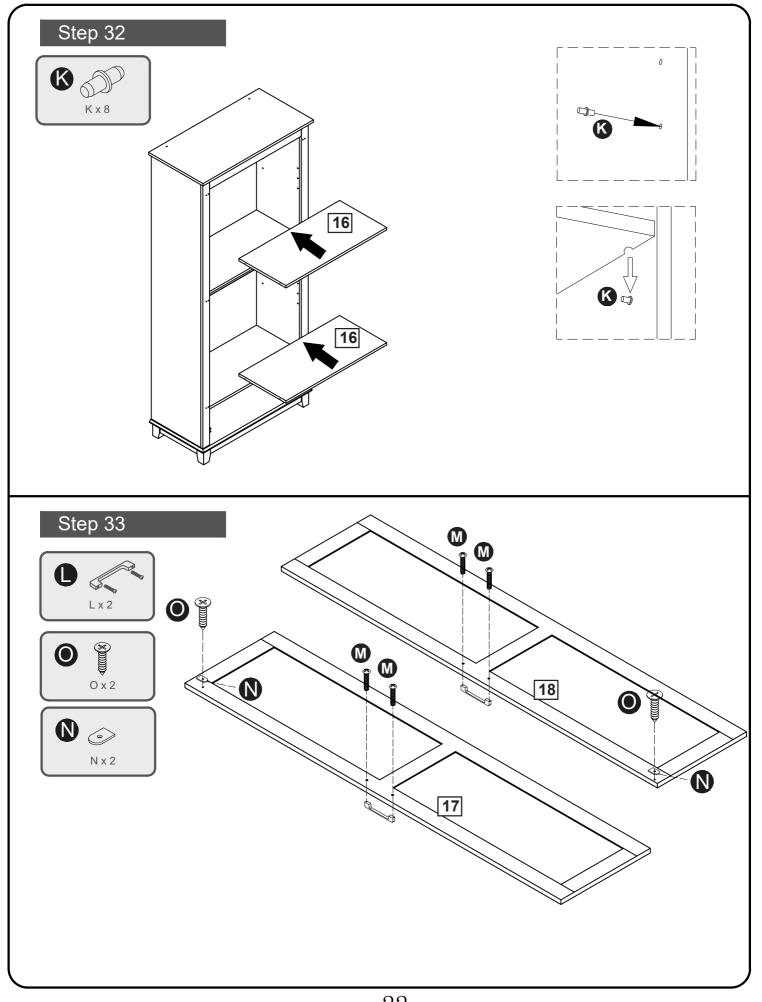

|                      |



## **Using Camlocks**

#### 2 1 Step 2 Step 1 DO NOT OVER TIGHTEN. NE PAS SERRER EXCESSIVEMENT Connect the male Push the male camlock camlock as diected in into the entry hole. the assembly instructions using a scewdriver. Step 3 Step 4 4 Insert the femle Turn the female camlock clockwise with a screwdriver. You should feel a click Note: ensure that the when the camlock is locked in place. The joint is now secure.

camlock as shown in the instruction.

arrow on the top of the camlock points towards the entry hole for the male camlock.





#### 4



















































#### A Guide to Wall Mounting & Fixings