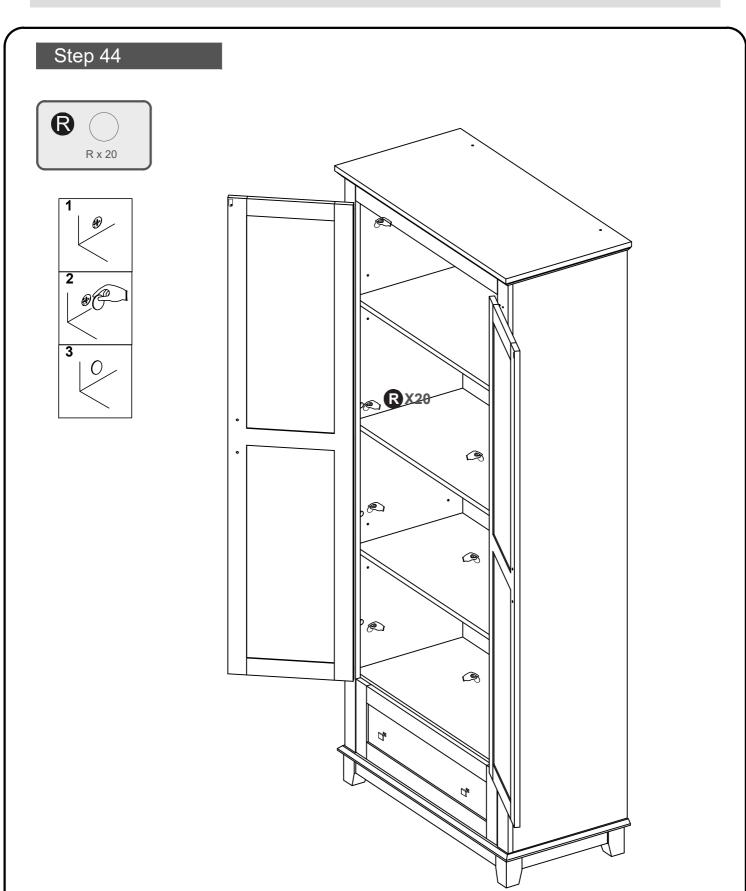

|                      |



## **Using Camlocks**

#### 2 1 Step 2 Step 1 DO NOT OVER TIGHTEN. NE PAS SERRER EXCESSIVEMENT Connect the male Push the male camlock camlock as diected in into the entry hole. the assembly instructions using a scewdriver. Step 3 Step 4 4 Insert the femle Turn the female camlock clockwise with a screwdriver. You should feel a click Note: ensure that the when the camlock is locked in place. The joint is now secure.

camlock as shown in the instruction.

arrow on the top of the camlock points towards the entry hole for the male camlock.





#### 4



















































#### A Guide to Wall Mounting & Fixings