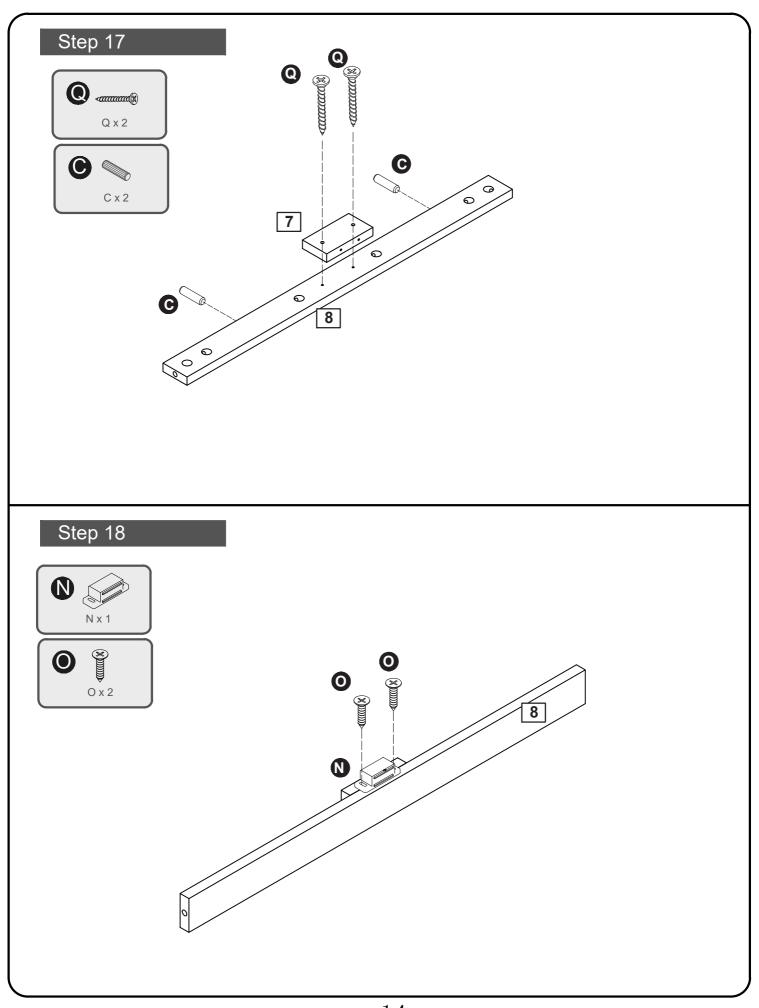

|                      |



## **Using Camlocks**

#### 2 1 Step 2 Step 1 DO NOT OVER TIGHTEN. NE PAS SERRER EXCESSIVEMENT Connect the male Push the male camlock camlock as diected in into the entry hole. the assembly instructions using a scewdriver. Step 3 Step 4 4 Insert the femle Turn the female camlock clockwise with a screwdriver. You should feel a click Note: ensure that the when the camlock is locked in place. The joint is now secure.

camlock as shown in the instruction.

arrow on the top of the camlock points towards the entry hole for the male camlock.





#### 4



















































#### A Guide to Wall Mounting & Fixings