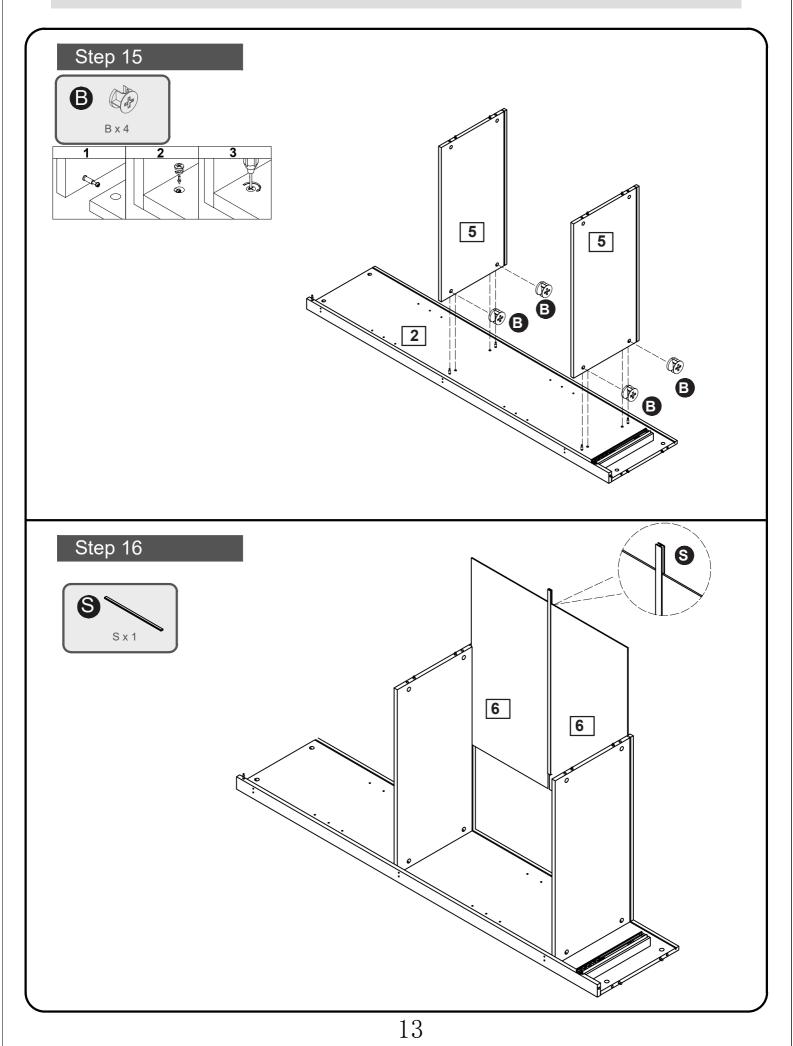

|                      |



## **Using Camlocks**

#### 2 1 Step 2 Step 1 DO NOT OVER TIGHTEN. NE PAS SERRER EXCESSIVEMENT Connect the male Push the male camlock camlock as diected in into the entry hole. the assembly instructions using a scewdriver. Step 3 Step 4 4 Insert the femle Turn the female camlock clockwise with a screwdriver. You should feel a click Note: ensure that the when the camlock is locked in place. The joint is now secure.

camlock as shown in the instruction.

arrow on the top of the camlock points towards the entry hole for the male camlock.





#### 4



















































#### A Guide to Wall Mounting & Fixings