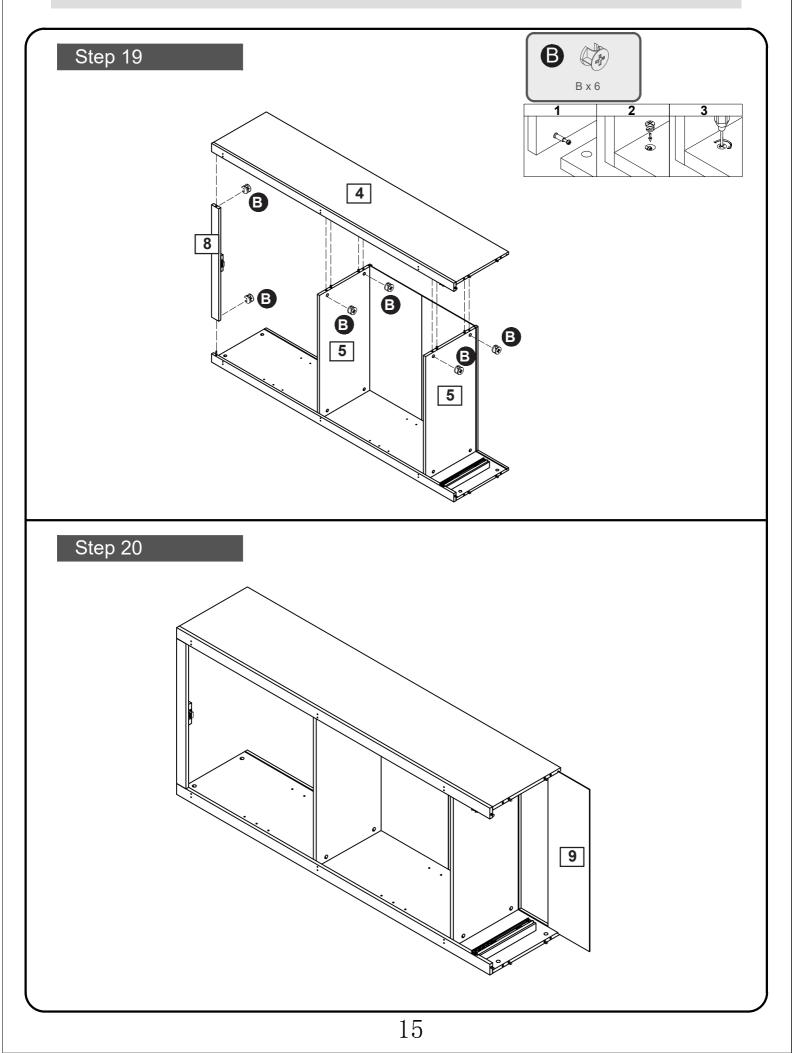

|                      |



## **Using Camlocks**

#### 2 1 Step 2 Step 1 DO NOT OVER TIGHTEN. NE PAS SERRER EXCESSIVEMENT Connect the male Push the male camlock camlock as diected in into the entry hole. the assembly instructions using a scewdriver. Step 3 Step 4 4 Insert the femle Turn the female camlock clockwise with a screwdriver. You should feel a click Note: ensure that the when the camlock is locked in place. The joint is now secure.

camlock as shown in the instruction.

arrow on the top of the camlock points towards the entry hole for the male camlock.





#### 4



















































#### A Guide to Wall Mounting & Fixings