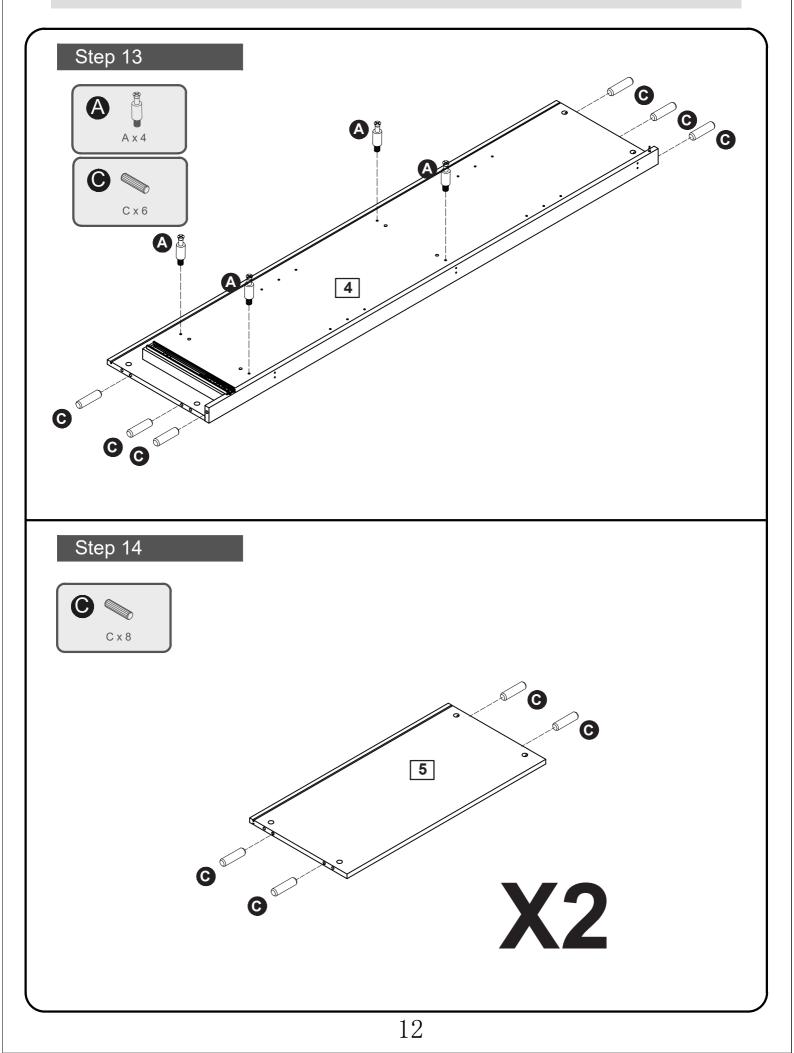

|                      |



## **Using Camlocks**

#### 2 1 Step 2 Step 1 DO NOT OVER TIGHTEN. NE PAS SERRER EXCESSIVEMENT Connect the male Push the male camlock camlock as diected in into the entry hole. the assembly instructions using a scewdriver. Step 3 Step 4 4 Insert the femle Turn the female camlock clockwise with a screwdriver. You should feel a click Note: ensure that the when the camlock is locked in place. The joint is now secure.

camlock as shown in the instruction.

arrow on the top of the camlock points towards the entry hole for the male camlock.





#### 4



















































#### A Guide to Wall Mounting & Fixings