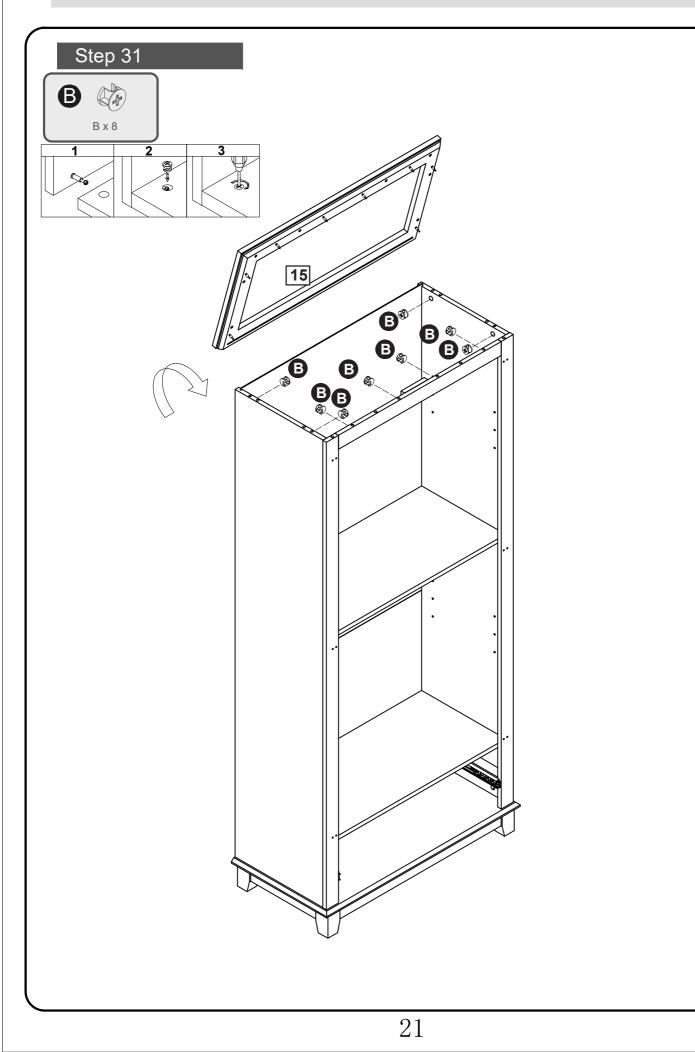

|                      |



## **Using Camlocks**

#### 2 1 Step 2 Step 1 DO NOT OVER TIGHTEN. NE PAS SERRER EXCESSIVEMENT Connect the male Push the male camlock camlock as diected in into the entry hole. the assembly instructions using a scewdriver. Step 3 Step 4 4 Insert the femle Turn the female camlock clockwise with a screwdriver. You should feel a click Note: ensure that the when the camlock is locked in place. The joint is now secure.

camlock as shown in the instruction.

arrow on the top of the camlock points towards the entry hole for the male camlock.





#### 4



















































#### A Guide to Wall Mounting & Fixings