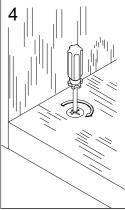

#### 2 1 Step 2 Step 1 DO NOT OVER TIGHTEN. NE PAS SERRER EXCESSIVEMENT Connect the male Push the male camlock camlock as diected in into the entry hole. the assembly instructions using a scewdriver. Step 3 Step 4 4 Insert the femle Turn the female camlock clockwise with a screwdriver. You should feel a click Note: ensure that the when the camlock is locked in place. The joint is now secure.

camlock as shown in the instruction.

arrow on the top of the camlock points towards the entry hole for the male camlock.