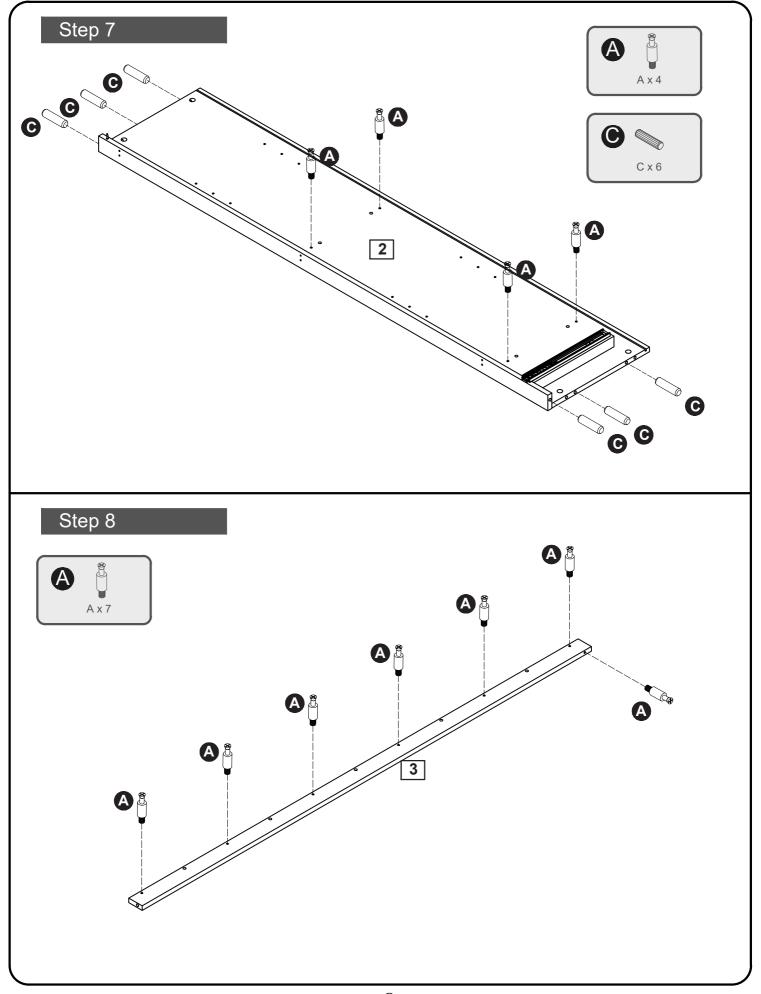

|                      |



## **Using Camlocks**

#### 2 1 Step 2 Step 1 DO NOT OVER TIGHTEN. NE PAS SERRER EXCESSIVEMENT Connect the male Push the male camlock camlock as diected in into the entry hole. the assembly instructions using a scewdriver. Step 3 Step 4 4 Insert the femle Turn the female camlock clockwise with a screwdriver. You should feel a click Note: ensure that the when the camlock is locked in place. The joint is now secure.

camlock as shown in the instruction.

arrow on the top of the camlock points towards the entry hole for the male camlock.





#### 4



















































#### A Guide to Wall Mounting & Fixings