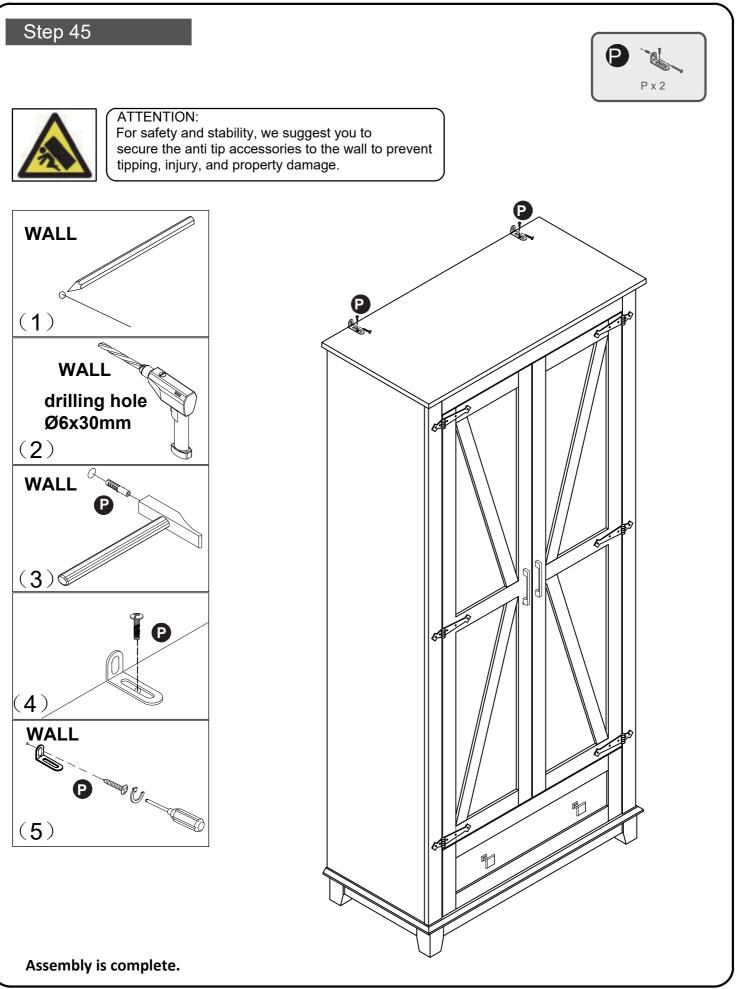

#### WARNING In order to help prevent overturning – please follow these instructions

To help prevent product toppling over please follow the below steps:-

Use the anti tip stap or wall fixing method provided (if applicable) Do not allow children to climb or hang on the furniture Do not open more than one drawer at a time Do not place heavy items in the top drawers Do not place heavy items on top of the furniture, unless the furniture has been designed for this purpose

please note that only the anti tip strap is provided. You will need to provide wall plugs and screws applicable for your wall type

2

24 (619x140X15mm)X1

21 (300x140X15mm)X1

22 (283x40X15mm)X1