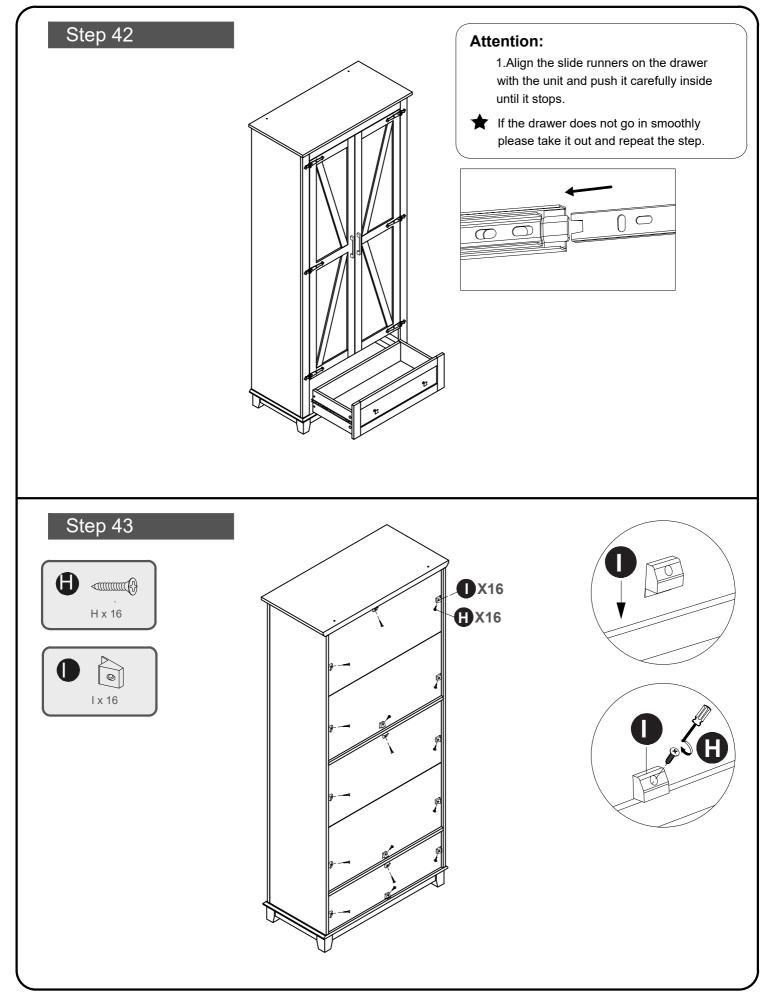

|                      |



## **Using Camlocks**

#### 2 1 Step 2 Step 1 DO NOT OVER TIGHTEN. NE PAS SERRER EXCESSIVEMENT Connect the male Push the male camlock camlock as diected in into the entry hole. the assembly instructions using a scewdriver. Step 3 Step 4 4 Insert the femle Turn the female camlock clockwise with a screwdriver. You should feel a click Note: ensure that the when the camlock is locked in place. The joint is now secure.

camlock as shown in the instruction.

arrow on the top of the camlock points towards the entry hole for the male camlock.





#### 4



















































#### A Guide to Wall Mounting & Fixings