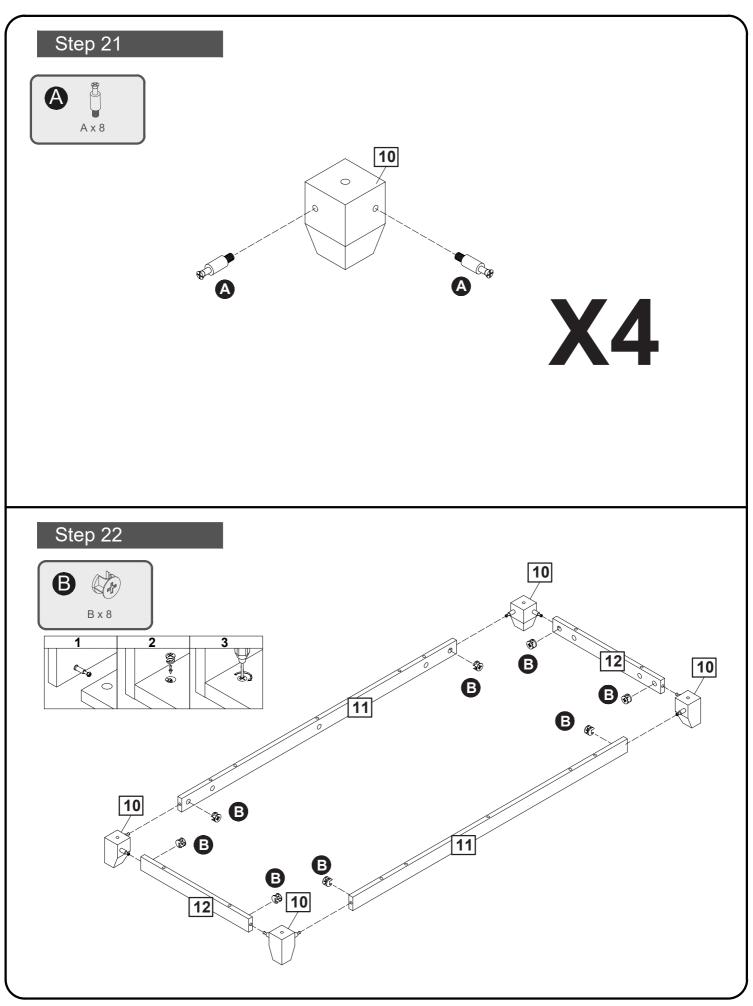

## **Components - Fittings**

#### Please check you have all the panels listed below

*Note:* The quantitie below are the correcet amount to complete the assembly. In some cases more fittings may be supplied than are required.

|                               | B                                                                                                                                                                                                                                                                                                                                                                                                                                                                                                                                                                                                                                                                                                                                                                                                                                                                                                                                                                                                                                                                                                                                                                                                                                                                                                                                                                                                                                                                                                                                                                                                                                                                                                                                                                                                                                                                                                                                                                                                                                                                                                                             | G                    |
|-------------------------------|-------------------------------------------------------------------------------------------------------------------------------------------------------------------------------------------------------------------------------------------------------------------------------------------------------------------------------------------------------------------------------------------------------------------------------------------------------------------------------------------------------------------------------------------------------------------------------------------------------------------------------------------------------------------------------------------------------------------------------------------------------------------------------------------------------------------------------------------------------------------------------------------------------------------------------------------------------------------------------------------------------------------------------------------------------------------------------------------------------------------------------------------------------------------------------------------------------------------------------------------------------------------------------------------------------------------------------------------------------------------------------------------------------------------------------------------------------------------------------------------------------------------------------------------------------------------------------------------------------------------------------------------------------------------------------------------------------------------------------------------------------------------------------------------------------------------------------------------------------------------------------------------------------------------------------------------------------------------------------------------------------------------------------------------------------------------------------------------------------------------------------|----------------------|
| Male Camlock x 57             | Female Camlock x 57                                                                                                                                                                                                                                                                                                                                                                                                                                                                                                                                                                                                                                                                                                                                                                                                                                                                                                                                                                                                                                                                                                                                                                                                                                                                                                                                                                                                                                                                                                                                                                                                                                                                                                                                                                                                                                                                                                                                                                                                                                                                                                           | Dowel (8x30) x 36    |
| D Contraction D               | C Canada | <b>B</b>             |
| Drawer slider 12" X 1         | 3.5*12mm Screw x 8                                                                                                                                                                                                                                                                                                                                                                                                                                                                                                                                                                                                                                                                                                                                                                                                                                                                                                                                                                                                                                                                                                                                                                                                                                                                                                                                                                                                                                                                                                                                                                                                                                                                                                                                                                                                                                                                                                                                                                                                                                                                                                            | Door Hinge x 6       |
| <b>G</b><br>4*14mm Screw x 30 | 3*17mm Screw x 16                                                                                                                                                                                                                                                                                                                                                                                                                                                                                                                                                                                                                                                                                                                                                                                                                                                                                                                                                                                                                                                                                                                                                                                                                                                                                                                                                                                                                                                                                                                                                                                                                                                                                                                                                                                                                                                                                                                                                                                                                                                                                                             | Plasticwedge x 16    |
| 0                             | <b>B</b> D                                                                                                                                                                                                                                                                                                                                                                                                                                                                                                                                                                                                                                                                                                                                                                                                                                                                                                                                                                                                                                                                                                                                                                                                                                                                                                                                                                                                                                                                                                                                                                                                                                                                                                                                                                                                                                                                                                                                                                                                                                                                                                                    |                      |
| 6*35mm Screw x 8              | Shelf Support Pin x 8                                                                                                                                                                                                                                                                                                                                                                                                                                                                                                                                                                                                                                                                                                                                                                                                                                                                                                                                                                                                                                                                                                                                                                                                                                                                                                                                                                                                                                                                                                                                                                                                                                                                                                                                                                                                                                                                                                                                                                                                                                                                                                         | Handle & Fixings x 2 |
| M (50 -                       |                                                                                                                                                                                                                                                                                                                                                                                                                                                                                                                                                                                                                                                                                                                                                                                                                                                                                                                                                                                                                                                                                                                                                                                                                                                                                                                                                                                                                                                                                                                                                                                                                                                                                                                                                                                                                                                                                                                                                                                                                                                                                                                               | O Shime              |
| Handle & Fixings x 2          | Magnet Touch x 2                                                                                                                                                                                                                                                                                                                                                                                                                                                                                                                                                                                                                                                                                                                                                                                                                                                                                                                                                                                                                                                                                                                                                                                                                                                                                                                                                                                                                                                                                                                                                                                                                                                                                                                                                                                                                                                                                                                                                                                                                                                                                                              | 3*14mm Screw x 4     |
|                               |                                                                                                                                                                                                                                                                                                                                                                                                                                                                                                                                                                                                                                                                                                                                                                                                                                                                                                                                                                                                                                                                                                                                                                                                                                                                                                                                                                                                                                                                                                                                                                                                                                                                                                                                                                                                                                                                                                                                                                                                                                                                                                                               | R                    |
| Wall Fixing Pack x 2          | 4*30mm Screw x 7                                                                                                                                                                                                                                                                                                                                                                                                                                                                                                                                                                                                                                                                                                                                                                                                                                                                                                                                                                                                                                                                                                                                                                                                                                                                                                                                                                                                                                                                                                                                                                                                                                                                                                                                                                                                                                                                                                                                                                                                                                                                                                              | Ø20 Sticker x 24     |
| 9                             | <b>D</b> $\ominus$                                                                                                                                                                                                                                                                                                                                                                                                                                                                                                                                                                                                                                                                                                                                                                                                                                                                                                                                                                                                                                                                                                                                                                                                                                                                                                                                                                                                                                                                                                                                                                                                                                                                                                                                                                                                                                                                                                                                                                                                                                                                                                            |                      |
| 741mm x 2                     | Protective Feet x 4                                                                                                                                                                                                                                                                                                                                                                                                                                                                                                                                                                                                                                                                                                                                                                                                                                                                                                                                                                                                                                                                                                                                                                                                                                                                                                                                                                                                                                                                                                                                                                                                                                                                                                                                                                                                                                                                                                                                                                                                                                                                                                           |                      |