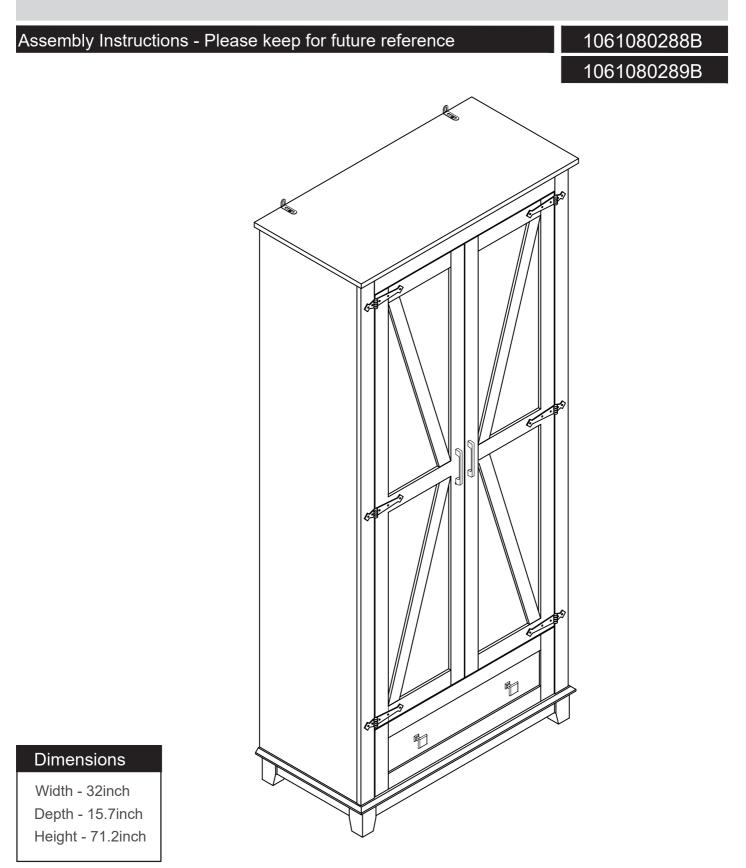

# Pantry



#### Important – Please read these instructions fully before starting assembly

# Safety and Care Advice

#### Important – Please read these instructions fully before starting assembly

• Check you have all the components and tools listed on the following pages.

• Remove all fittings from the plastic bags and separate them into their groups.

• Keep children and animals away from the work area, small parts could choke if swallowed.

• Make sure you have enough space to layout the parts before starting.

• During assembly do not stand or put weight on the product, this could cause damage.

• Assemble the item as close to its final position (in the same room) as possible.

• Assemble on a soft level surface to avoid damaging the unit or your floor.

• Parts of the assembly will be easier