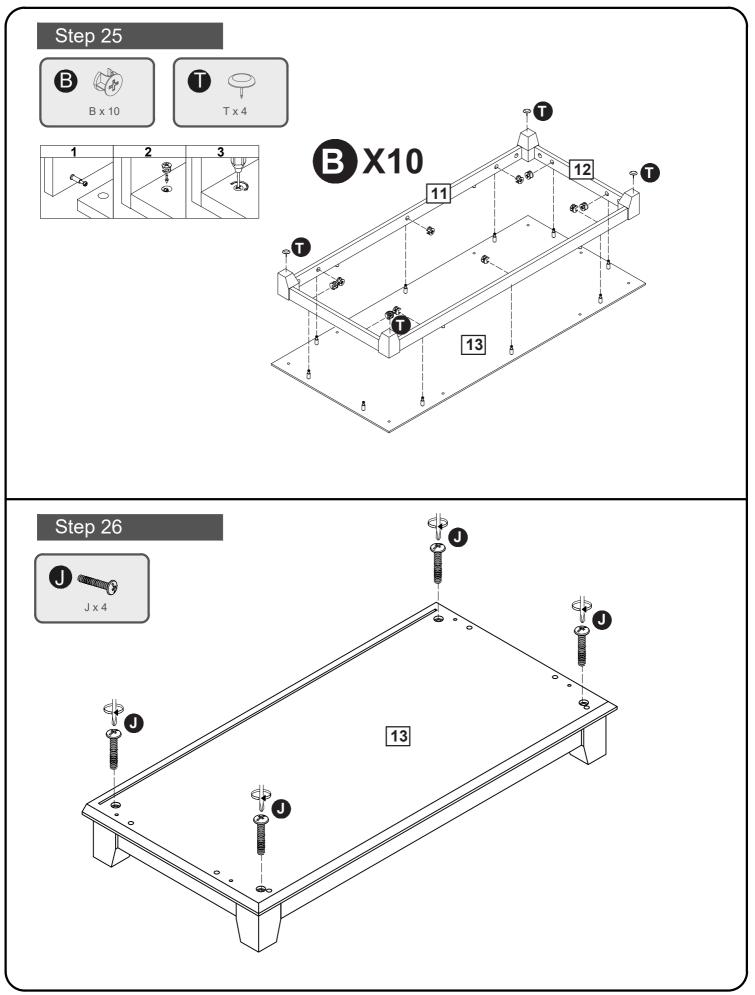

## **Components - Fittings**

#### Please check you have all the panels listed below

*Note:* The quantitie below are the correcet amount to complete the assembly. In some cases more fittings may be supplied than are required.

|                               | B                                                                                                                                                                                                                                                                                                                                                                                                                                                                                                                                                                                                                                                                                                                                                                                                                                                                                                                                                                                                                                                                                                                                                                                                                                                                                                                                                                                                                                                                                                                                                                                                                                                                                                                                                                                                                                                                                                                                                                                                                                                                                                                             | G                    |
|-------------------------------|-------------------------------------------------------------------------------------------------------------------------------------------------------------------------------------------------------------------------------------------------------------------------------------------------------------------------------------------------------------------------------------------------------------------------------------------------------------------------------------------------------------------------------------------------------------------------------------------------------------------------------------------------------------------------------------------------------------------------------------------------------------------------------------------------------------------------------------------------------------------------------------------------------------------------------------------------------------------------------------------------------------------------------------------------------------------------------------------------------------------------------------------------------------------------------------------------------------------------------------------------------------------------------------------------------------------------------------------------------------------------------------------------------------------------------------------------------------------------------------------------------------------------------------------------------------------------------------------------------------------------------------------------------------------------------------------------------------------------------------------------------------------------------------------------------------------------------------------------------------------------------------------------------------------------------------------------------------------------------------------------------------------------------------------------------------------------------------------------------------------------------|----------------------|
| Male Camlock x 57             | Female Camlock x 57                                                                                                                                                                                                                                                                                                                                                                                                                                                                                                                                                                                                                                                                                                                                                                                                                                                                                                                                                                                                                                                                                                                                                                                                                                                                                                                                                                                                                                                                                                                                                                                                                                                                                                                                                                                                                                                                                                                                                                                                                                                                                                           | Dowel (8x30) x 36    |
| D Contraction D               | C Canada | <b>B</b>             |
| Drawer slider 12" X 1         | 3.5*12mm Screw x 8                                                                                                                                                                                                                                                                                                                                                                                                                                                                                                                                                                                                                                                                                                                                                                                                                                                                                                                                                                                                                                                                                                                                                                                                                                                                                                                                                                                                                                                                                                                                                                                                                                                                                                                                                                                                                                                                                                                                                                                                                                                                                                            | Door Hinge x 6       |
| <b>G</b><br>4*14mm Screw x 30 | 3*17mm Screw x 16                                                                                                                                                                                                                                                                                                                                                                                                                                                                                                                                                                                                                                                                                                                                                                                                                                                                                                                                                                                                                                                                                                                                                                                                                                                                                                                                                                                                                                                                                                                                                                                                                                                                                                                                                                                                                                                                                                                                                                                                                                                                                                             | Plasticwedge x 16    |
| 0                             | <b>B</b> D                                                                                                                                                                                                                                                                                                                                                                                                                                                                                                                                                                                                                                                                                                                                                                                                                                                                                                                                                                                                                                                                                                                                                                                                                                                                                                                                                                                                                                                                                                                                                                                                                                                                                                                                                                                                                                                                                                                                                                                                                                                                                                                    |                      |
| 6*35mm Screw x 8              | Shelf Support Pin x 8                                                                                                                                                                                                                                                                                                                                                                                                                                                                                                                                                                                                                                                                                                                                                                                                                                                                                                                                                                                                                                                                                                                                                                                                                                                                                                                                                                                                                                                                                                                                                                                                                                                                                                                                                                                                                                                                                                                                                                                                                                                                                                         | Handle & Fixings x 2 |
| M (50 -                       |                                                                                                                                                                                                                                                                                                                                                                                                                                                                                                                                                                                                                                                                                                                                                                                                                                                                                                                                                                                                                                                                                                                                                                                                                                                                                                                                                                                                                                                                                                                                                                                                                                                                                                                                                                                                                                                                                                                                                                                                                                                                                                                               | O Shime              |
| Handle & Fixings x 2          | Magnet Touch x 2                                                                                                                                                                                                                                                                                                                                                                                                                                                                                                                                                                                                                                                                                                                                                                                                                                                                                                                                                                                                                                                                                                                                                                                                                                                                                                                                                                                                                                                                                                                                                                                                                                                                                                                                                                                                                                                                                                                                                                                                                                                                                                              | 3*14mm Screw x 4     |
|                               |                                                                                                                                                                                                                                                                                                                                                                                                                                                                                                                                                                                                                                                                                                                                                                                                                                                                                                                                                                                                                                                                                                                                                                                                                                                                                                                                                                                                                                                                                                                                                                                                                                                                                                                                                                                                                                                                                                                                                                                                                                                                                                                               | R                    |
| Wall Fixing Pack x 2          | 4*30mm Screw x 7                                                                                                                                                                                                                                                                                                                                                                                                                                                                                                                                                                                                                                                                                                                                                                                                                                                                                                                                                                                                                                                                                                                                                                                                                                                                                                                                                                                                                                                                                                                                                                                                                                                                                                                                                                                                                                                                                                                                                                                                                                                                                                              | Ø20 Sticker x 24     |
| 9                             | <b>D</b> $\ominus$                                                                                                                                                                                                                                                                                                                                                                                                                                                                                                                                                                                                                                                                                                                                                                                                                                                                                                                                                                                                                                                                                                                                                                                                                                                                                                                                                                                                                                                                                                                                                                                                                                                                                                                                                                                                                                                                                                                                                                                                                                                                                                            |                      |
| 741mm x 2                     | Protective Feet x 4                                                                                                                                                                                                                                                                                                                                                                                                                                                                                                                                                                                                                                                                                                                                                                                                                                                                                                                                                                                                                                                                                                                                                                                                                                                                                                                                                                                                                                                                                                                                                                                                                                                                                                                                                                                                                                                                                                                                                                                                                                                                                                           |                      |