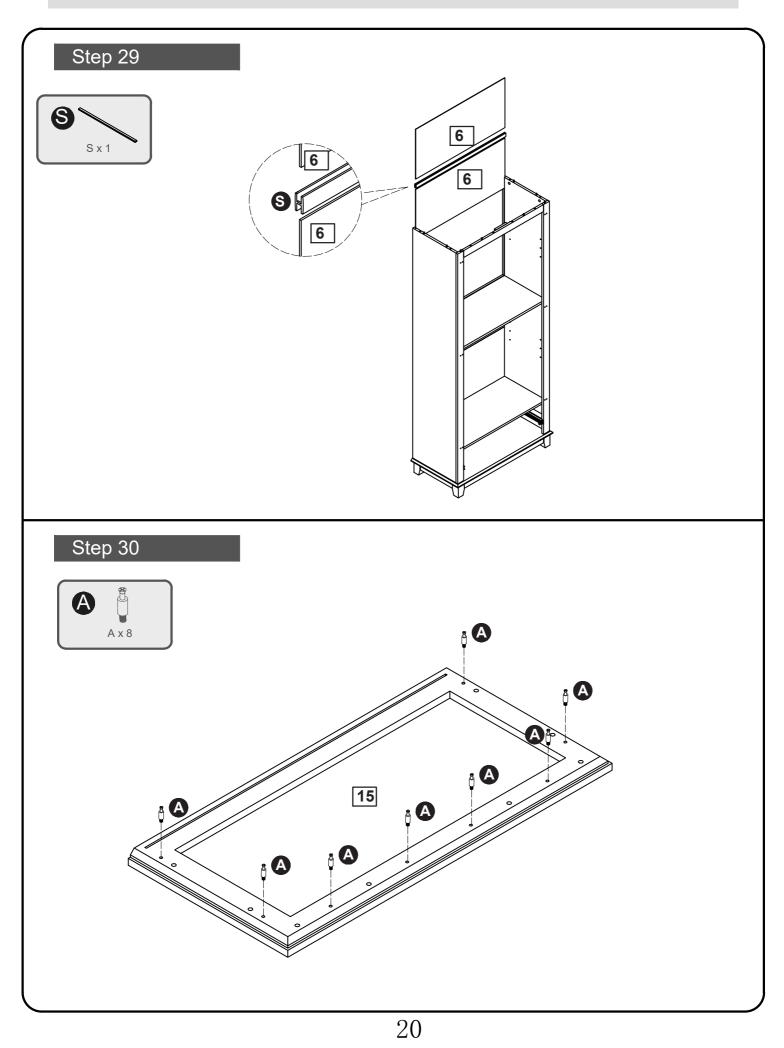

|                      |



## **Using Camlocks**

#### 2 1 Step 2 Step 1 DO NOT OVER TIGHTEN. NE PAS SERRER EXCESSIVEMENT Connect the male Push the male camlock camlock as diected in into the entry hole. the assembly instructions using a scewdriver. Step 3 Step 4 4 Insert the femle Turn the female camlock clockwise with a screwdriver. You should feel a click Note: ensure that the when the camlock is locked in place. The joint is now secure.

camlock as shown in the instruction.

arrow on the top of the camlock points towards the entry hole for the male camlock.





#### 4



















































#### A Guide to Wall Mounting & Fixings