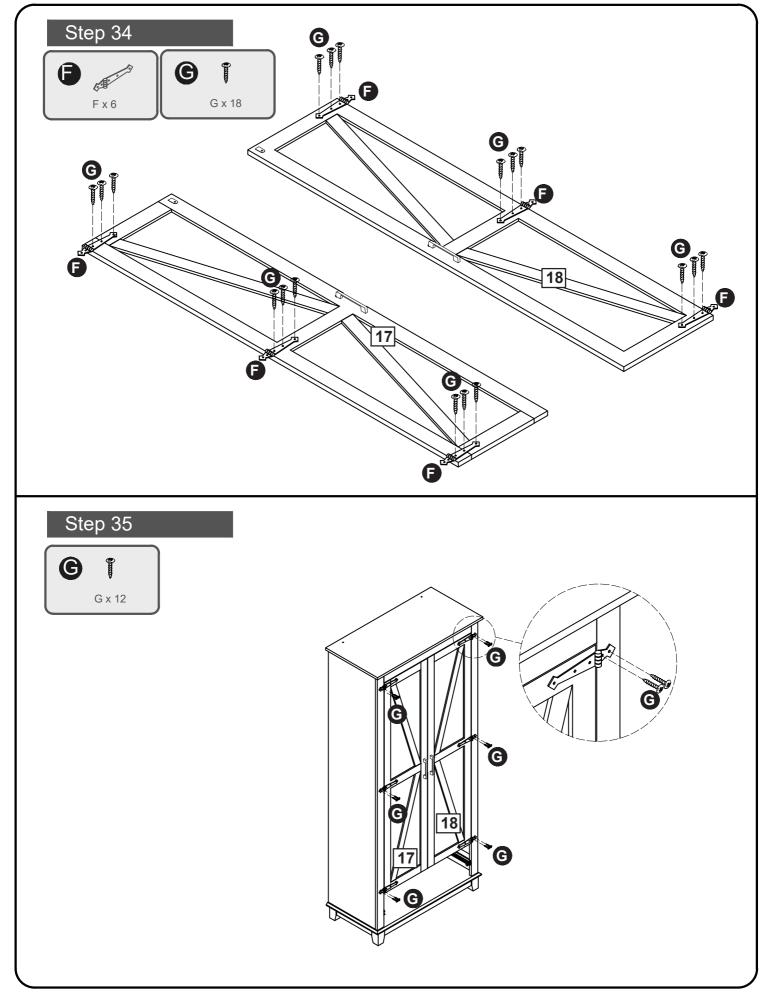

|                      |



## **Using Camlocks**

#### 2 1 Step 2 Step 1 DO NOT OVER TIGHTEN. NE PAS SERRER EXCESSIVEMENT Connect the male Push the male camlock camlock as diected in into the entry hole. the assembly instructions using a scewdriver. Step 3 Step 4 4 Insert the femle Turn the female camlock clockwise with a screwdriver. You should feel a click Note: ensure that the when the camlock is locked in place. The joint is now secure.

camlock as shown in the instruction.

arrow on the top of the camlock points towards the entry hole for the male camlock.





#### 4



















































#### A Guide to Wall Mounting & Fixings