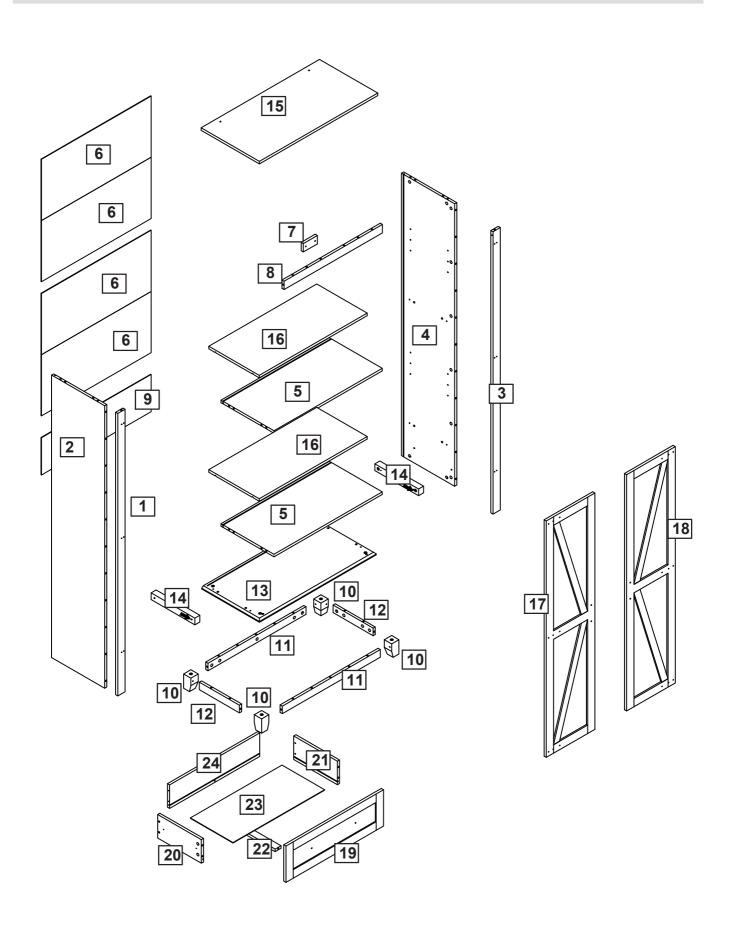

## **Components - Fittings**

#### Please check you have all the panels listed below

*Note:* The quantitie below are the correcet amount to complete the assembly. In some cases more fittings may be supplied than are required.

|                               | B                                                                                                                                                                                                                                                                                                                                                                                                                                                                                                                                                                                                                                                                                                                                                                                                                                                                                                                                                                                                                                                                                                                                                                                                                                                                                                                                                                                                                                                                                                                                                                                                                                                                                                                                                                                                                                                                                                                                                                                                                                                                                                                             | G                    |
|-------------------------------|-------------------------------------------------------------------------------------------------------------------------------------------------------------------------------------------------------------------------------------------------------------------------------------------------------------------------------------------------------------------------------------------------------------------------------------------------------------------------------------------------------------------------------------------------------------------------------------------------------------------------------------------------------------------------------------------------------------------------------------------------------------------------------------------------------------------------------------------------------------------------------------------------------------------------------------------------------------------------------------------------------------------------------------------------------------------------------------------------------------------------------------------------------------------------------------------------------------------------------------------------------------------------------------------------------------------------------------------------------------------------------------------------------------------------------------------------------------------------------------------------------------------------------------------------------------------------------------------------------------------------------------------------------------------------------------------------------------------------------------------------------------------------------------------------------------------------------------------------------------------------------------------------------------------------------------------------------------------------------------------------------------------------------------------------------------------------------------------------------------------------------|----------------------|
| Male Camlock x 57             | Female Camlock x 57                                                                                                                                                                                                                                                                                                                                                                                                                                                                                                                                                                                                                                                                                                                                                                                                                                                                                                                                                                                                                                                                                                                                                                                                                                                                                                                                                                                                                                                                                                                                                                                                                                                                                                                                                                                                                                                                                                                                                                                                                                                                                                           | Dowel (8x30) x 36    |
| D Contraction D               | C Canada | <b>B</b>             |
| Drawer slider 12" X 1         | 3.5*12mm Screw x 8                                                                                                                                                                                                                                                                                                                                                                                                                                                                                                                                                                                                                                                                                                                                                                                                                                                                                                                                                                                                                                                                                                                                                                                                                                                                                                                                                                                                                                                                                                                                                                                                                                                                                                                                                                                                                                                                                                                                                                                                                                                                                                            | Door Hinge x 6       |
| <b>G</b><br>4*14mm Screw x 30 | 3*17mm Screw x 16                                                                                                                                                                                                                                                                                                                                                                                                                                                                                                                                                                                                                                                                                                                                                                                                                                                                                                                                                                                                                                                                                                                                                                                                                                                                                                                                                                                                                                                                                                                                                                                                                                                                                                                                                                                                                                                                                                                                                                                                                                                                                                             | Plasticwedge x 16    |
| 0                             | <b>B</b> D                                                                                                                                                                                                                                                                                                                                                                                                                                                                                                                                                                                                                                                                                                                                                                                                                                                                                                                                                                                                                                                                                                                                                                                                                                                                                                                                                                                                                                                                                                                                                                                                                                                                                                                                                                                                                                                                                                                                                                                                                                                                                                                    |                      |
| 6*35mm Screw x 8              | Shelf Support Pin x 8                                                                                                                                                                                                                                                                                                                                                                                                                                                                                                                                                                                                                                                                                                                                                                                                                                                                                                                                                                                                                                                                                                                                                                                                                                                                                                                                                                                                                                                                                                                                                                                                                                                                                                                                                                                                                                                                                                                                                                                                                                                                                                         | Handle & Fixings x 2 |
| M (50 -                       |                                                                                                                                                                                                                                                                                                                                                                                                                                                                                                                                                                                                                                                                                                                                                                                                                                                                                                                                                                                                                                                                                                                                                                                                                                                                                                                                                                                                                                                                                                                                                                                                                                                                                                                                                                                                                                                                                                                                                                                                                                                                                                                               | O Shime              |
| Handle & Fixings x 2          | Magnet Touch x 2                                                                                                                                                                                                                                                                                                                                                                                                                                                                                                                                                                                                                                                                                                                                                                                                                                                                                                                                                                                                                                                                                                                                                                                                                                                                                                                                                                                                                                                                                                                                                                                                                                                                                                                                                                                                                                                                                                                                                                                                                                                                                                              | 3*14mm Screw x 4     |
|                               |                                                                                                                                                                                                                                                                                                                                                                                                                                                                                                                                                                                                                                                                                                                                                                                                                                                                                                                                                                                                                                                                                                                                                                                                                                                                                                                                                                                                                                                                                                                                                                                                                                                                                                                                                                                                                                                                                                                                                                                                                                                                                                                               | R                    |
| Wall Fixing Pack x 2          | 4*30mm Screw x 7                                                                                                                                                                                                                                                                                                                                                                                                                                                                                                                                                                                                                                                                                                                                                                                                                                                                                                                                                                                                                                                                                                                                                                                                                                                                                                                                                                                                                                                                                                                                                                                                                                                                                                                                                                                                                                                                                                                                                                                                                                                                                                              | Ø20 Sticker x 24     |
| 9                             | <b>D</b> $\ominus$                                                                                                                                                                                                                                                                                                                                                                                                                                                                                                                                                                                                                                                                                                                                                                                                                                                                                                                                                                                                                                                                                                                                                                                                                                                                                                                                                                                                                                                                                                                                                                                                                                                                                                                                                                                                                                                                                                                                                                                                                                                                                                            |                      |
| 741mm x 2                     | Protective Feet x 4                                                                                                                                                                                                                                                                                                                                                                                                                                                                                                                                                                                                                                                                                                                                                                                                                                                                                                                                                                                                                                                                                                                                                                                                                                                                                                                                                                                                                                                                                                                                                                                                                                                                                                                                                                                                                                                                                                                                                                                                                                                                                                           |                      |