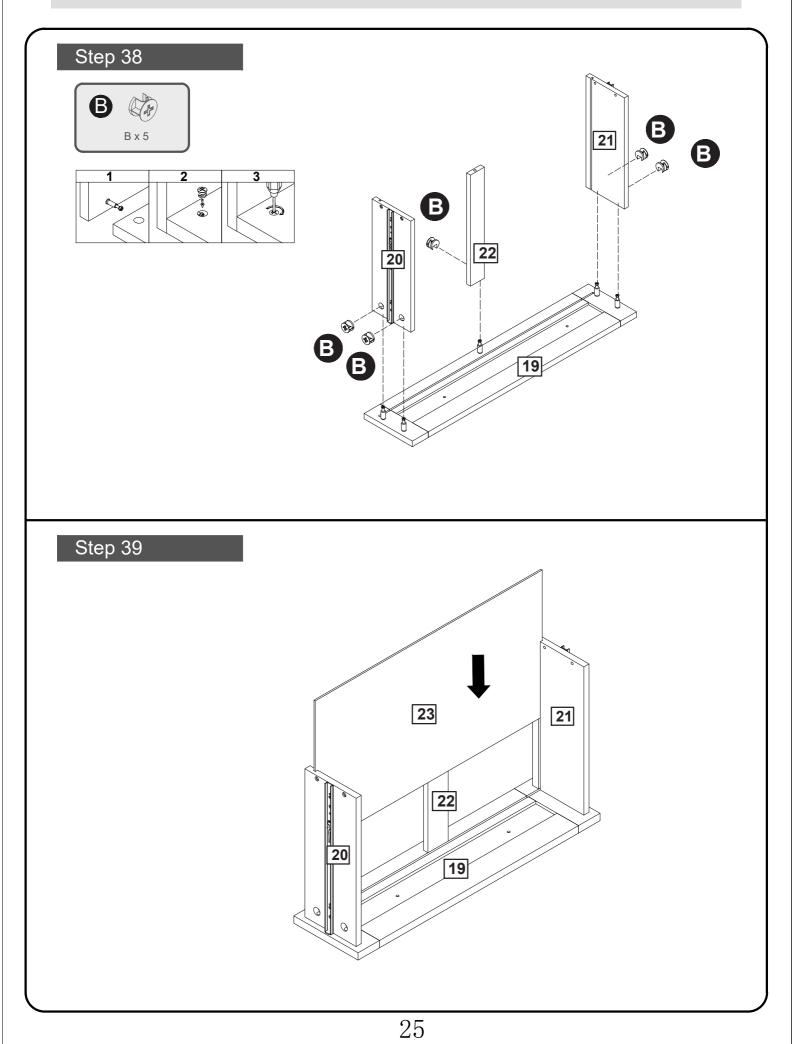

|                      |



## **Using Camlocks**

#### 2 1 Step 2 Step 1 DO NOT OVER TIGHTEN. NE PAS SERRER EXCESSIVEMENT Connect the male Push the male camlock camlock as diected in into the entry hole. the assembly instructions using a scewdriver. Step 3 Step 4 4 Insert the femle Turn the female camlock clockwise with a screwdriver. You should feel a click Note: ensure that the when the camlock is locked in place. The joint is now secure.

camlock as shown in the instruction.

arrow on the top of the camlock points towards the entry hole for the male camlock.





#### 4



















































#### A Guide to Wall Mounting & Fixings