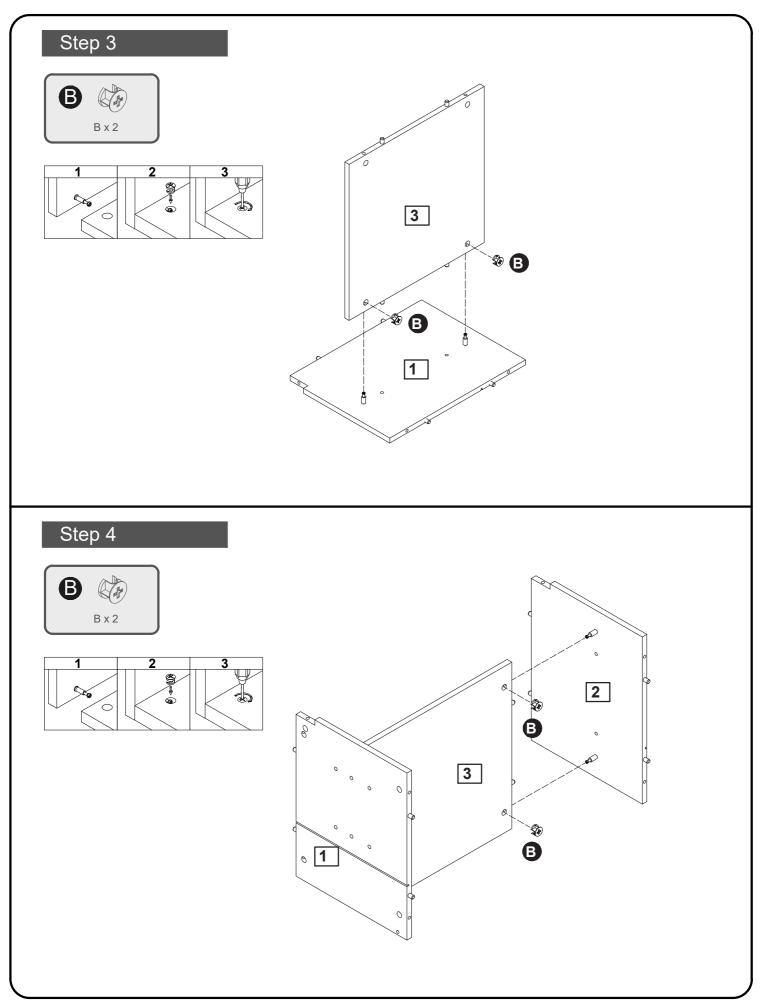

#### Handy Hints

• Assemble all parts and bolts loosely during assembly, only once the product is complete should you fully tighten the bolts

• Regularly check and ensure That all bolts and fittings are tightend properly.