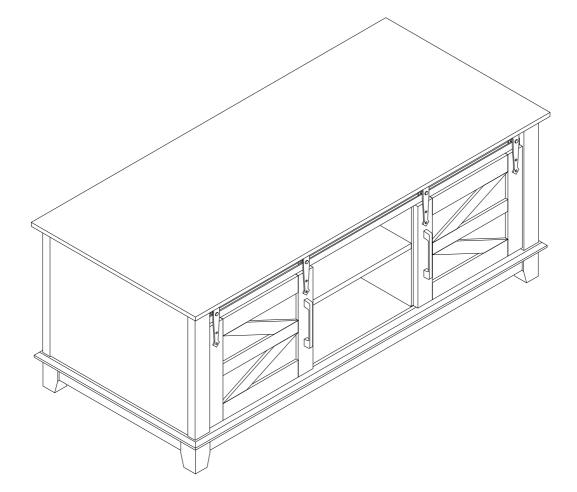

# **Coffee Table**

Assembly Instructions - Please keep for future reference

1061030292B 1061030293B

#### Dimensions

Width - 47.6inch Depth - 22inch Height - 19inch

Important – Please read these instructions fully before starting assembly