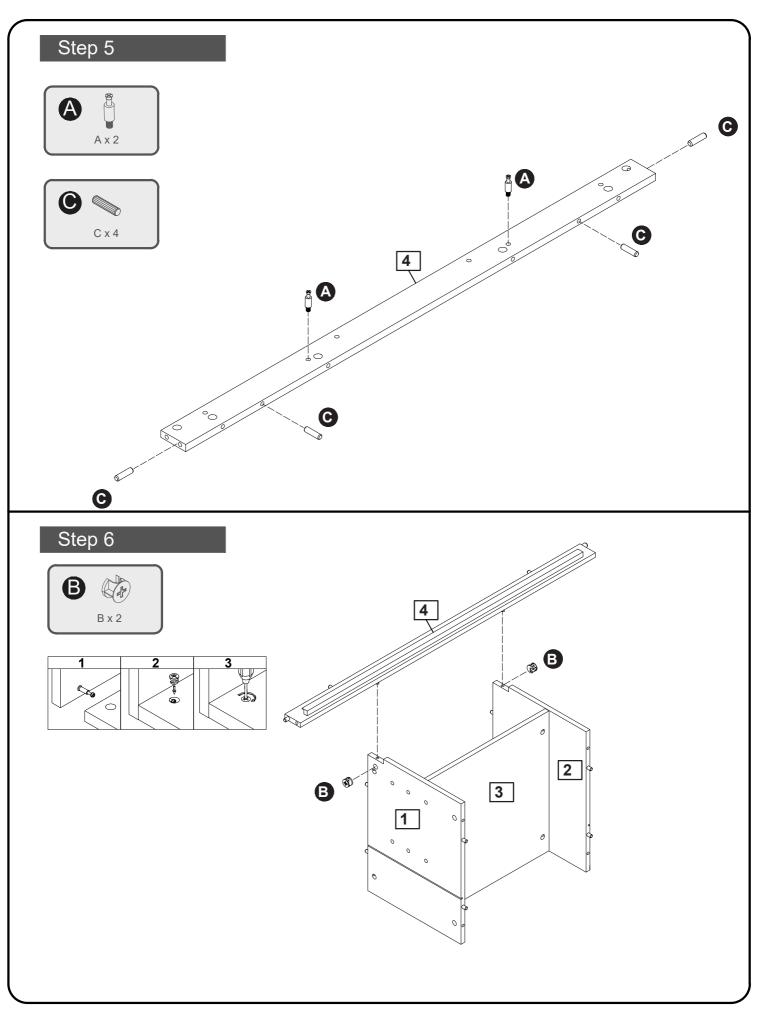

#### Handy Hints

• Assemble all parts and bolts loosely during assembly, only once the product is complete should you fully tighten the bolts

• Regularly check and ensure That all bolts and fittings are tightend properly.