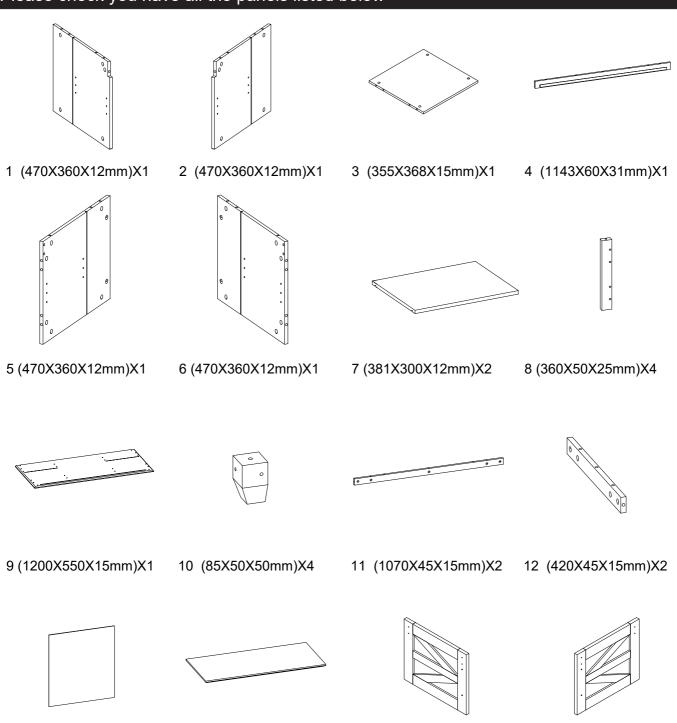

## **Components - Panels**

#### Please check you have all the panels listed below

13 (370X392X2.7mm)X2 14 (1210X560X25mm)X1 15 (300X357X15mm)X1

16 (300X357X15mm)X1