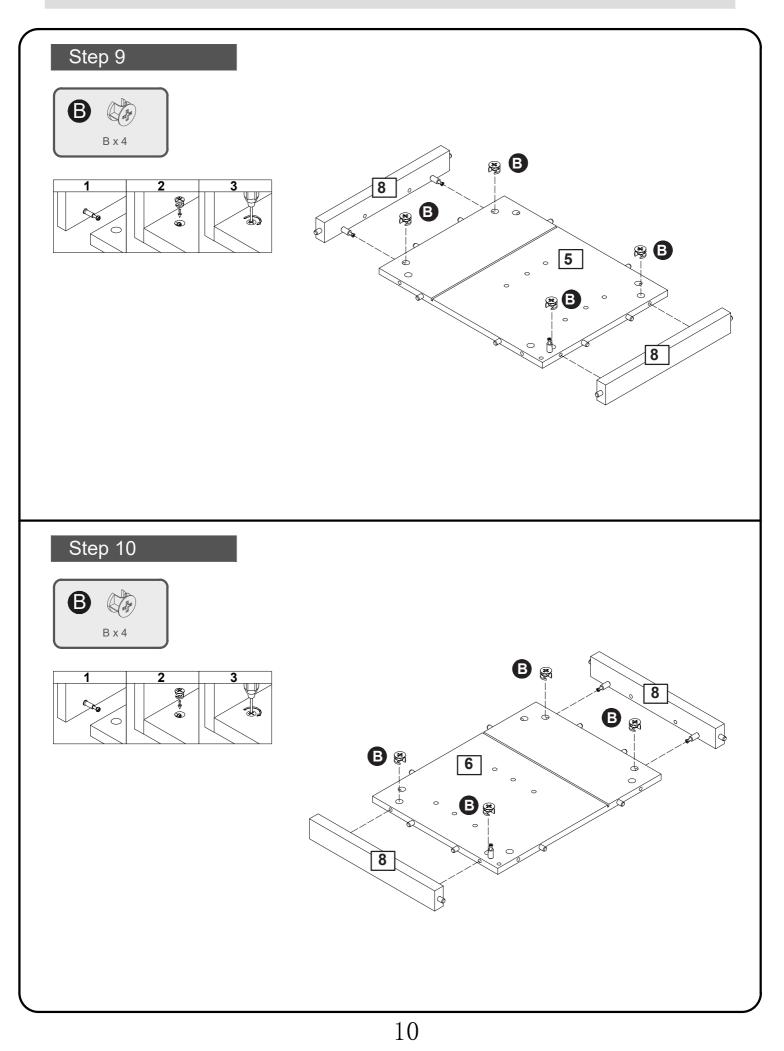

|
|                      |                       |                     |
|                      |                       |                     |
|                      |                       |                     |
|                      |                       |                     |
|                      |                       |                     |
|                      |                       |                     |

#### Tools required

F

Phillips screwdriver (medium & large)

#### Ruler - Use this ruler to help correctly identify the screws

0 5 10 15 20 25 30 35 40 45 50 55 60 65 70 75 80 85 90 95 100 105 110 115 120 125 130 135 140 145 150 155 160 165 170

The screws length is measured from the head to the point (30mm screw shown).

### **Using Camlocks**