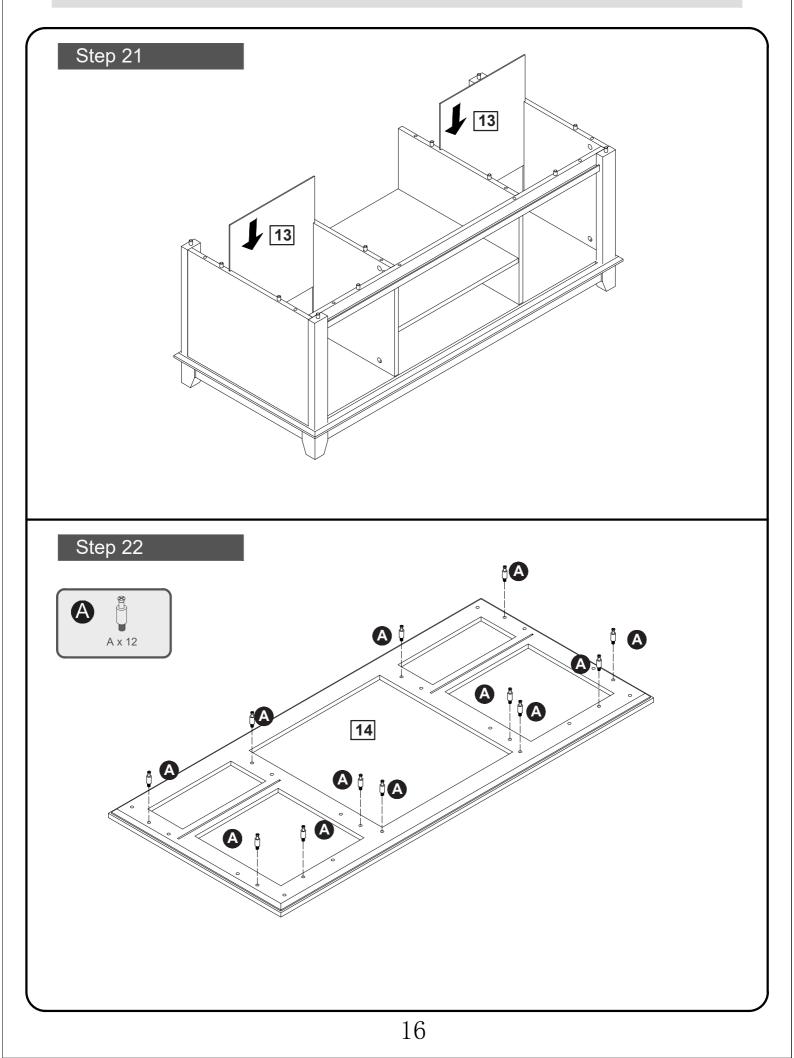

#### Please check you have all the panels listed below

13 (370X392X2.7mm)X2 14 (1210X560X25mm)X1 15 (300X357X15mm)X1

16 (300X357X15mm)X1