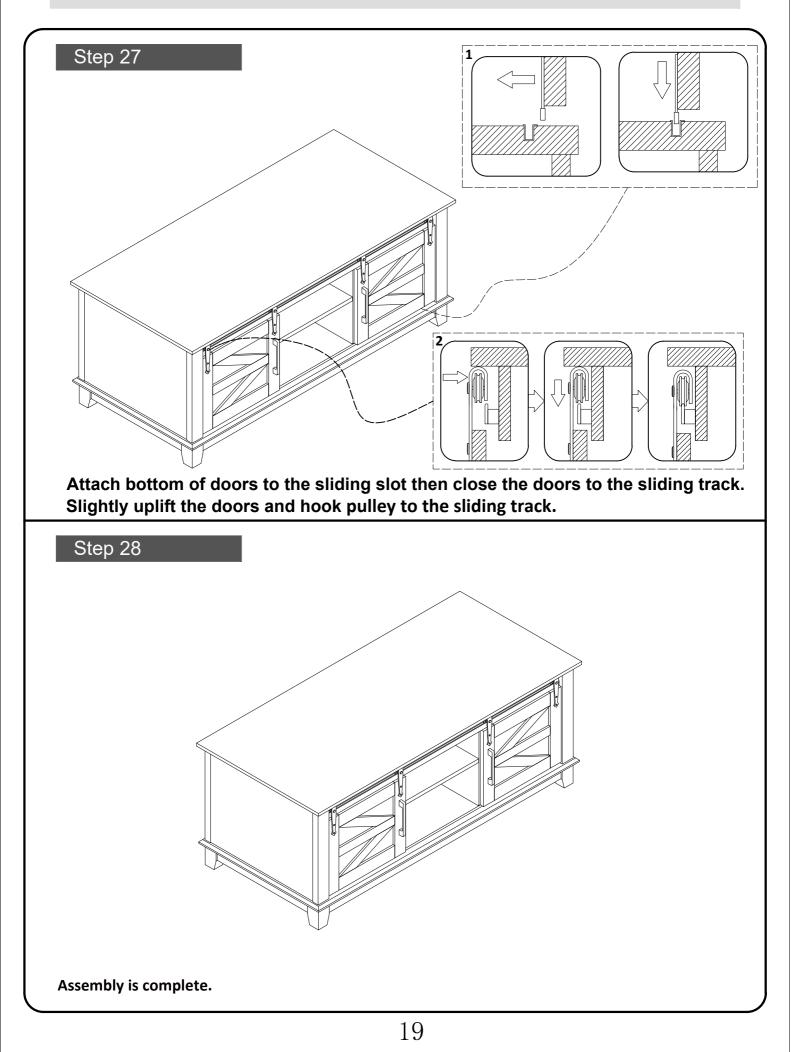

|                       |                     |
|                      |                       |                     |
|                      |                       |                     |
|                      |                       |                     |
|                      |                       |                     |
|                      |                       |                     |

#### Tools required

F

Phillips screwdriver (medium & large)

#### Ruler - Use this ruler to help correctly identify the screws

0 5 10 15 20 25 30 35 40 45 50 55 60 65 70 75 80 85 90 95 100 105 110 115 120 125 130 135 140 145 150 155 160 165 170

The screws length is measured from the head to the point (30mm screw shown).

### **Using Camlocks**