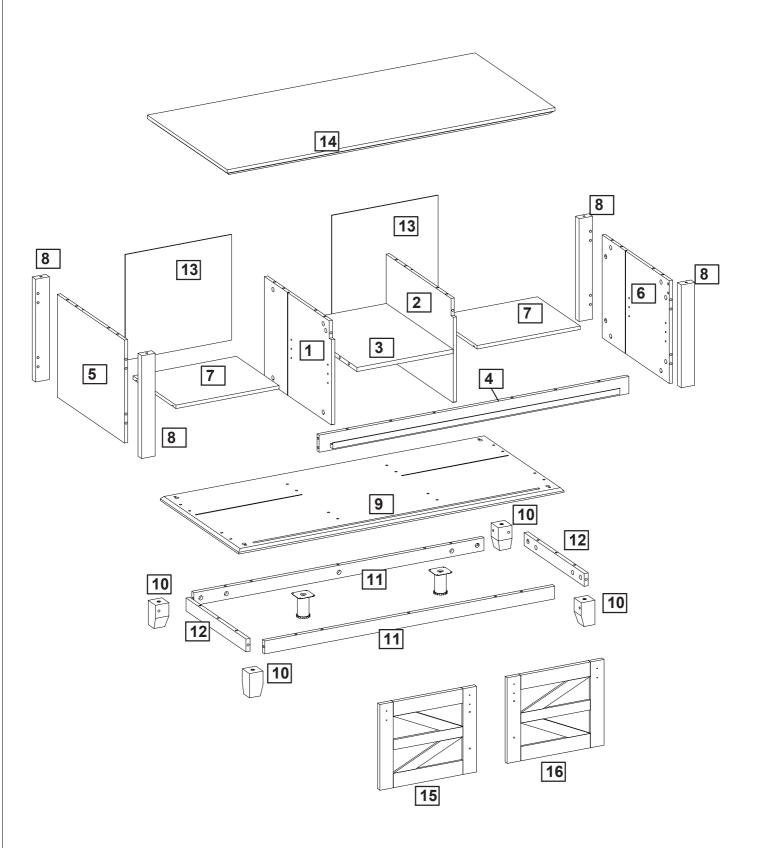

## **Components - Panels**

#### Please check you have all the panels listed below

13 (370X392X2.7mm)X2 14 (1210X560X25mm)X1 15 (300X357X15mm)X1

16 (300X357X15mm)X1