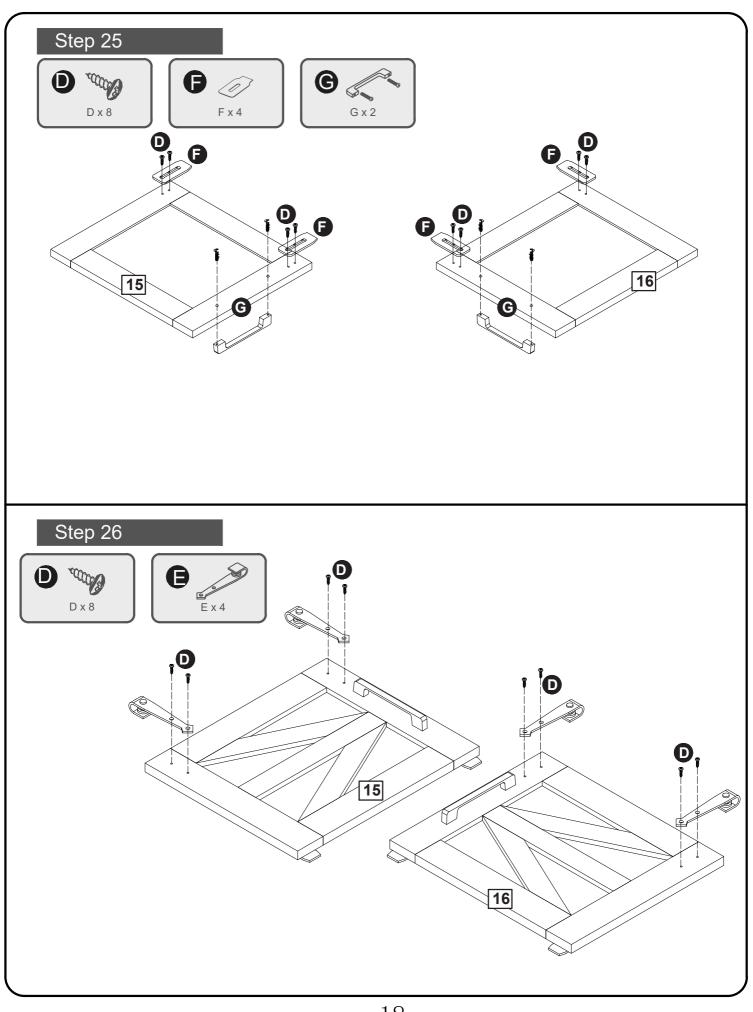

|                       |                     |
|                      |                       |                     |
|                      |                       |                     |
|                      |                       |                     |
|                      |                       |                     |
|                      |                       |                     |

#### Tools required

F

Phillips screwdriver (medium & large)

#### Ruler - Use this ruler to help correctly identify the screws

0 5 10 15 20 25 30 35 40 45 50 55 60 65 70 75 80 85 90 95 100 105 110 115 120 125 130 135 140 145 150 155 160 165 170

The screws length is measured from the head to the point (30mm screw shown).

### **Using Camlocks**