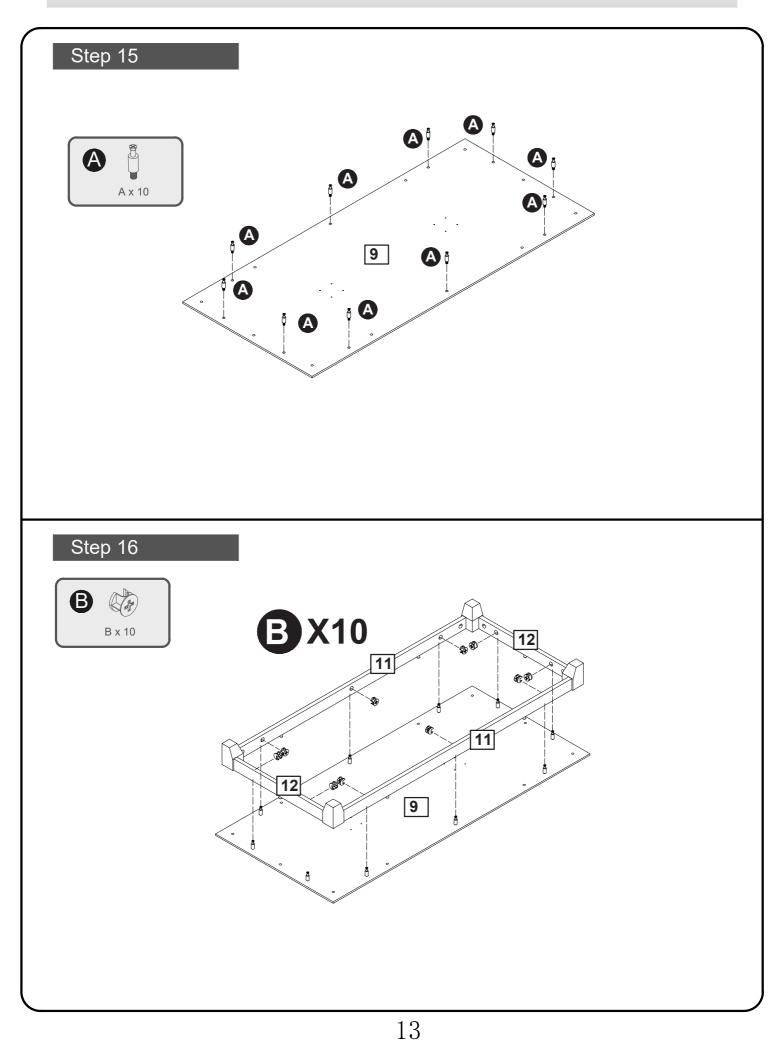

#### Please check you have all the panels listed below

13 (370X392X2.7mm)X2 14 (1210X560X25mm)X1 15 (300X357X15mm)X1

16 (300X357X15mm)X1