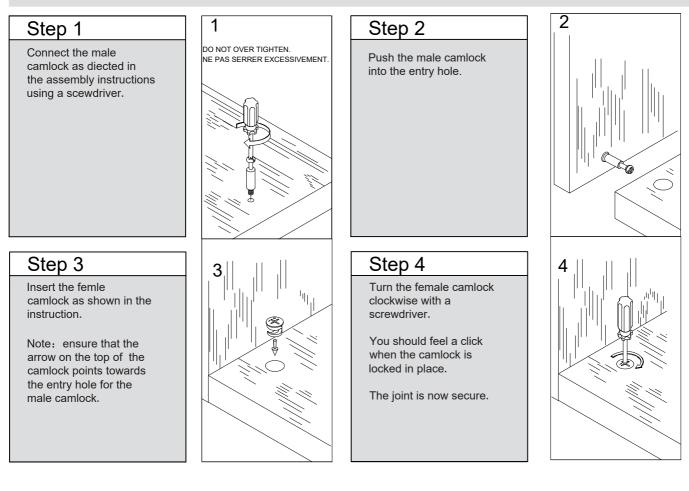

|
|                      |                       |                     |
|                      |                       |                     |
|                      |                       |                     |
|                      |                       |                     |
|                      |                       |                     |
|                      |                       |                     |

#### Tools required

F

Phillips screwdriver (medium & large)

#### Ruler - Use this ruler to help correctly identify the screws

0 5 10 15 20 25 30 35 40 45 50 55 60 65 70 75 80 85 90 95 100 105 110 115 120 125 130 135 140 145 150 155 160 165 170

The screws length is measured from the head to the point (30mm screw shown).

### **Using Camlocks**