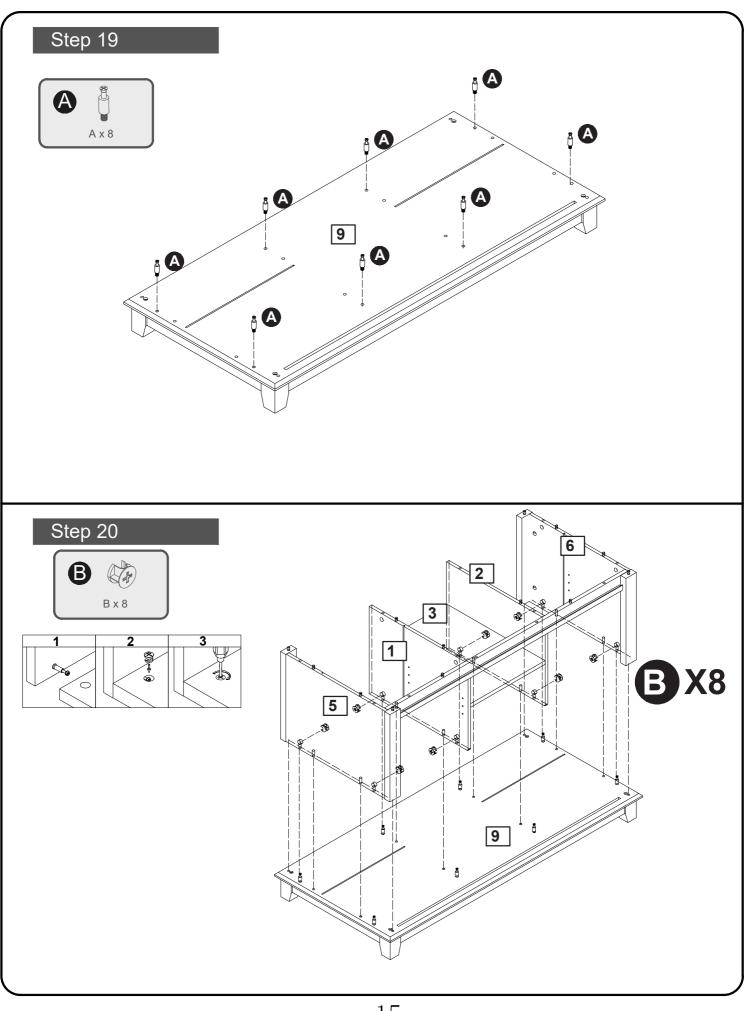

#### Please check you have all the panels listed below

13 (370X392X2.7mm)X2 14 (1210X560X25mm)X1 15 (300X357X15mm)X1

16 (300X357X15mm)X1