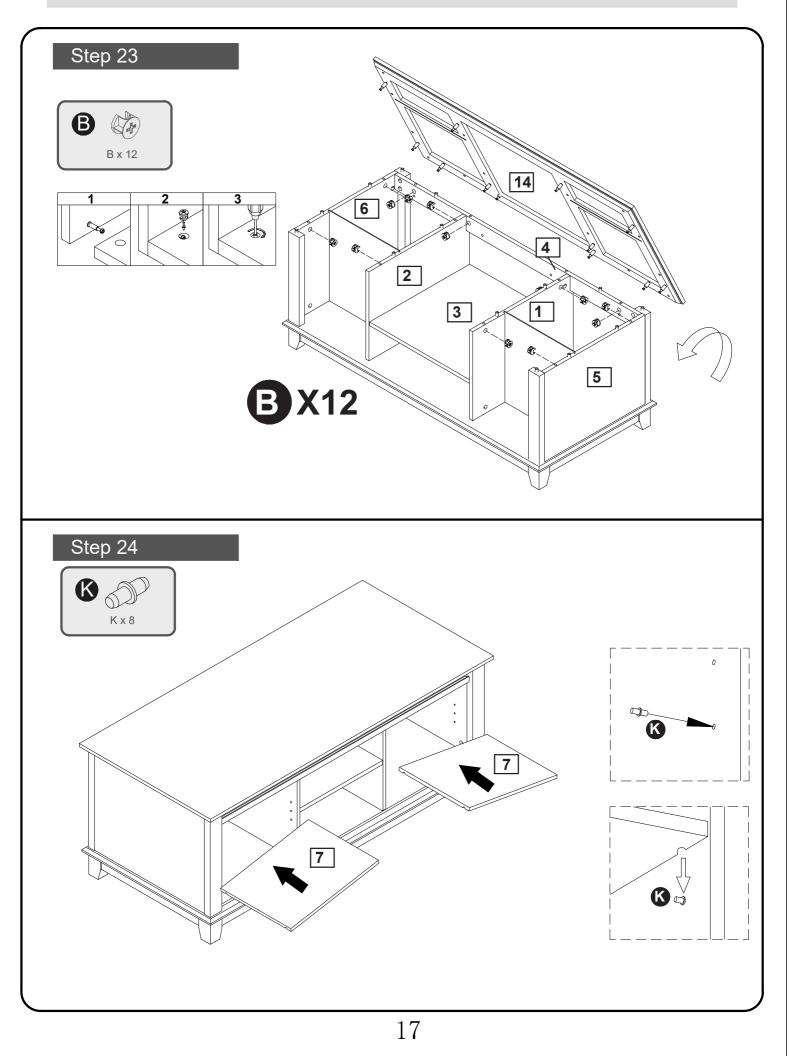

|                       |                     |
|                      |                       |                     |
|                      |                       |                     |
|                      |                       |                     |
|                      |                       |                     |
|                      |                       |                     |

#### Tools required

F

Phillips screwdriver (medium & large)

#### Ruler - Use this ruler to help correctly identify the screws

0 5 10 15 20 25 30 35 40 45 50 55 60 65 70 75 80 85 90 95 100 105 110 115 120 125 130 135 140 145 150 155 160 165 170

The screws length is measured from the head to the point (30mm screw shown).

### **Using Camlocks**