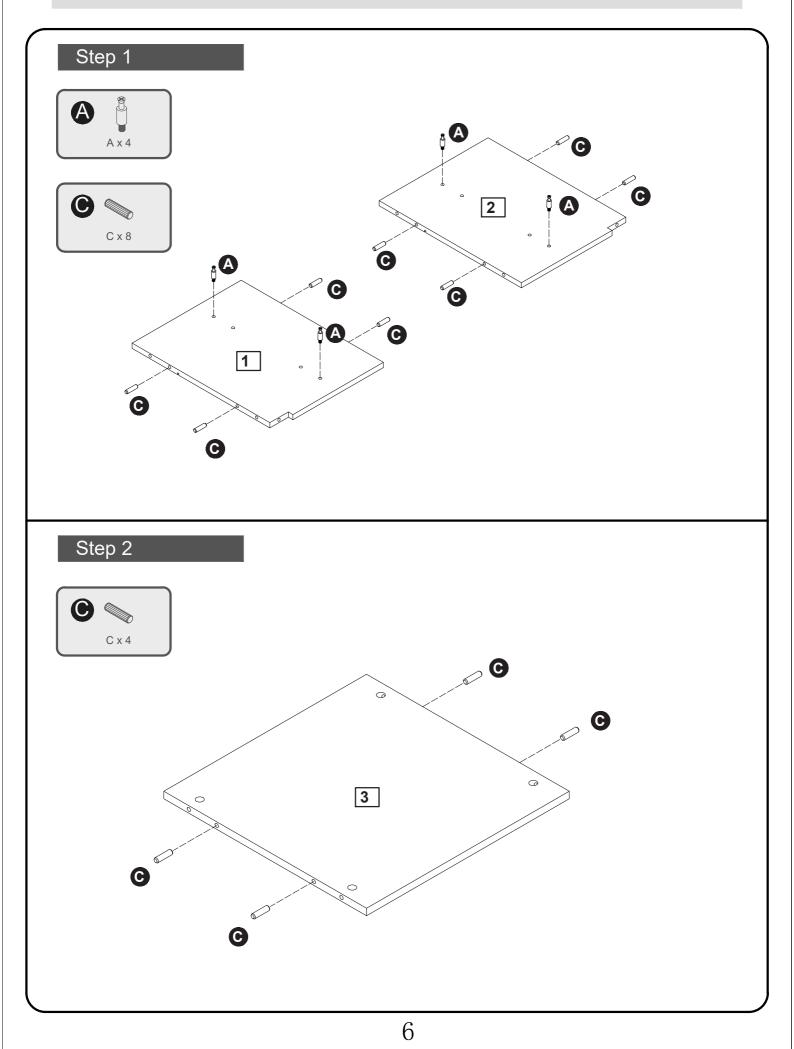

#### Handy Hints

• Assemble all parts and bolts loosely during assembly, only once the product is complete should you fully tighten the bolts

• Regularly check and ensure That all bolts and fittings are tightend properly.