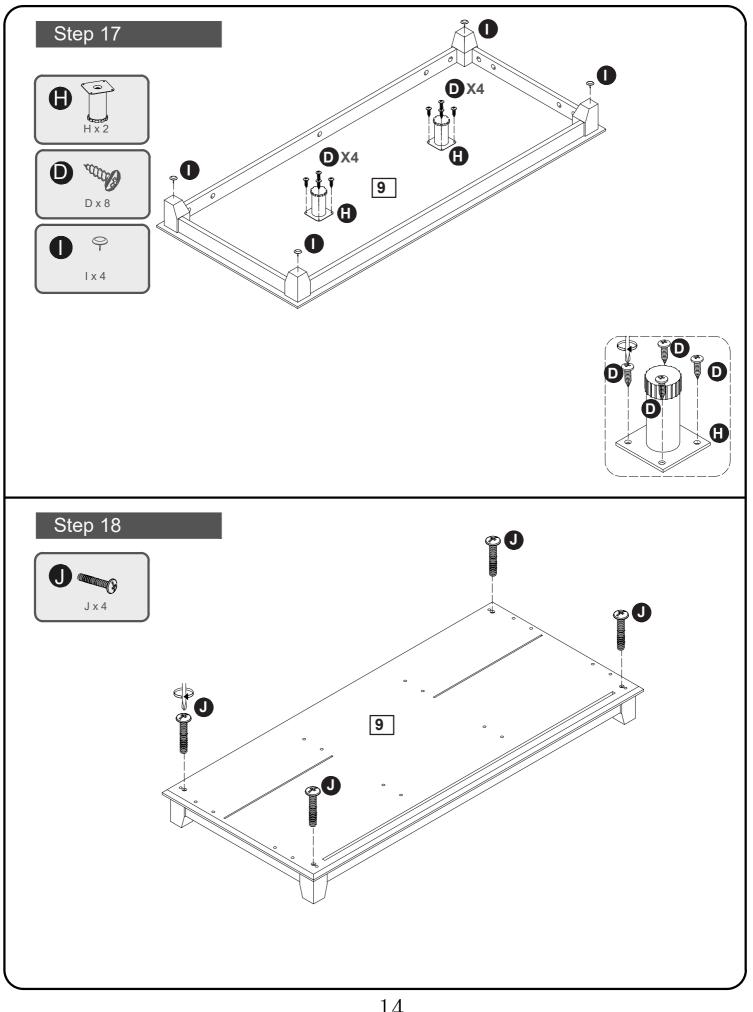

#### Please check you have all the panels listed below

13 (370X392X2.7mm)X2 14 (1210X560X25mm)X1 15 (300X357X15mm)X1

16 (300X357X15mm)X1