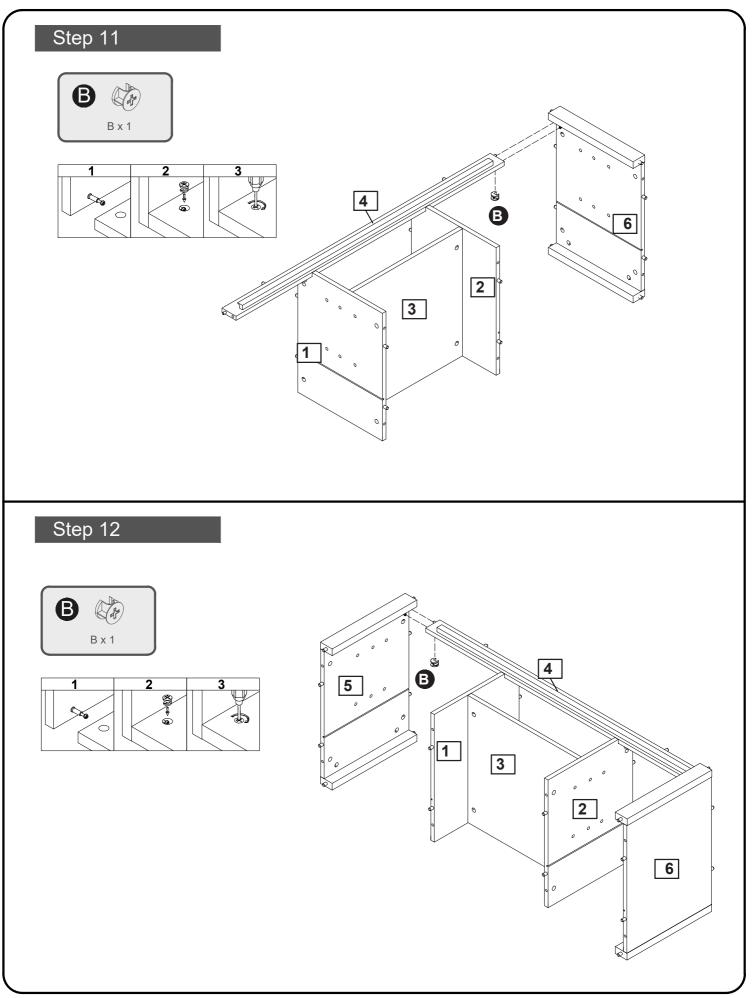

|
|                      |                       |                     |
|                      |                       |                     |
|                      |                       |                     |
|                      |                       |                     |
|                      |                       |                     |
|                      |                       |                     |

#### Tools required

F

Phillips screwdriver (medium & large)

#### Ruler - Use this ruler to help correctly identify the screws

0 5 10 15 20 25 30 35 40 45 50 55 60 65 70 75 80 85 90 95 100 105 110 115 120 125 130 135 140 145 150 155 160 165 170

The screws length is measured from the head to the point (30mm screw shown).

### **Using Camlocks**