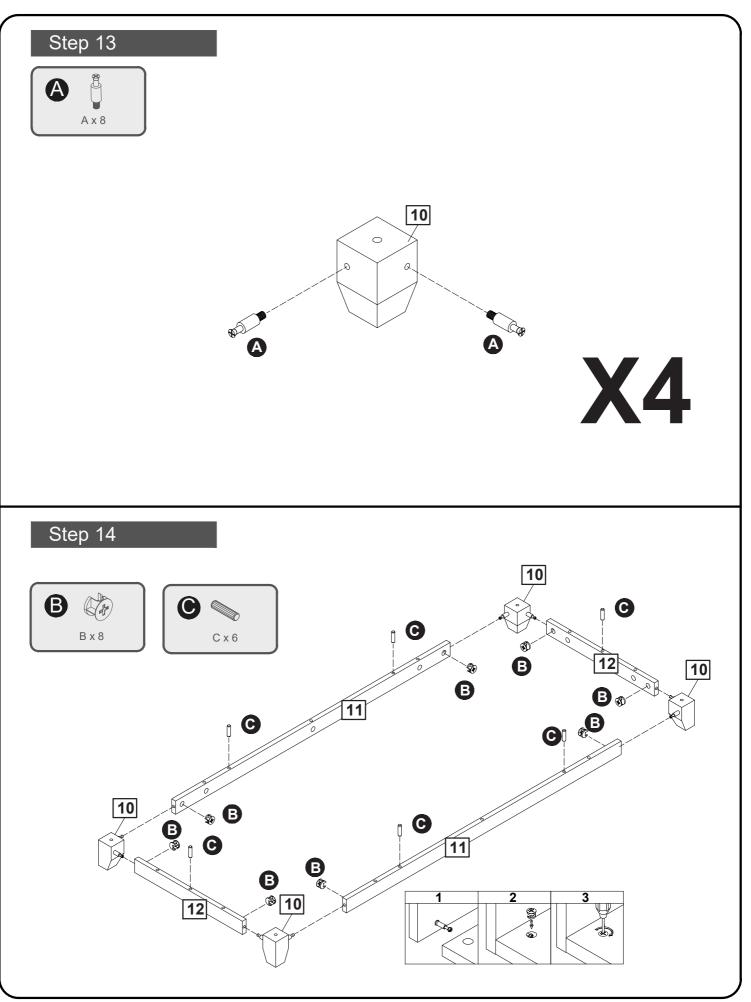

|
|                      |                       |                     |
|                      |                       |                     |
|                      |                       |                     |
|                      |                       |                     |
|                      |                       |                     |
|                      |                       |                     |

#### Tools required

F

Phillips screwdriver (medium & large)

#### Ruler - Use this ruler to help correctly identify the screws

0 5 10 15 20 25 30 35 40 45 50 55 60 65 70 75 80 85 90 95 100 105 110 115 120 125 130 135 140 145 150 155 160 165 170

The screws length is measured from the head to the point (30mm screw shown).

### **Using Camlocks**