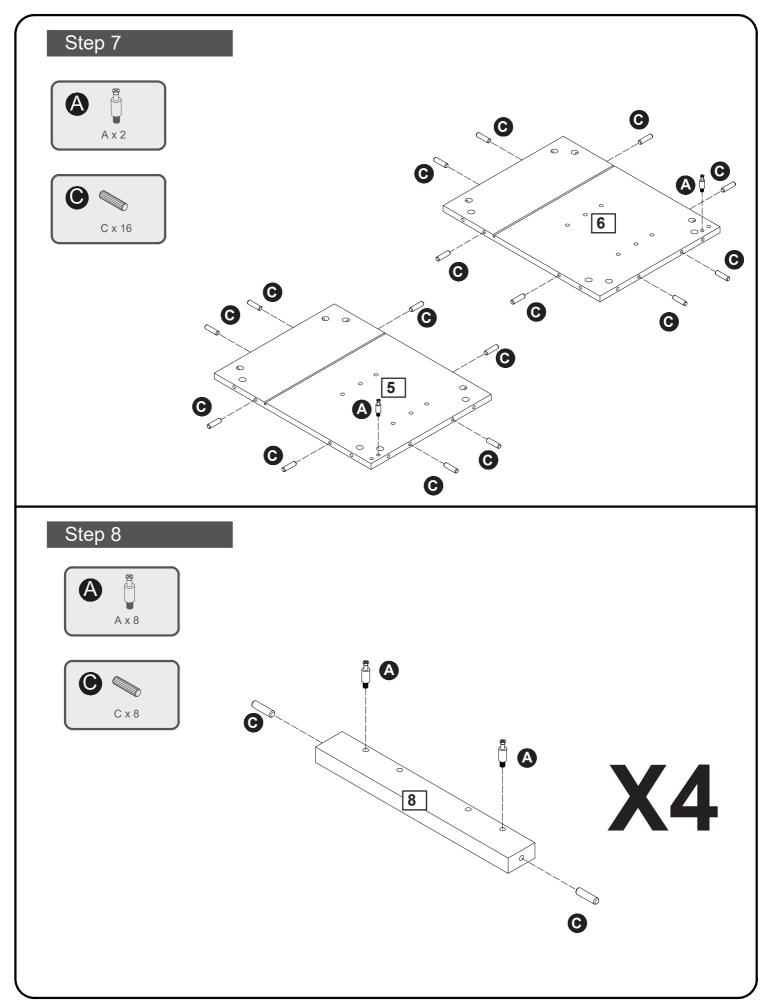

|
|                      |                       |                     |
|                      |                       |                     |
|                      |                       |                     |
|                      |                       |                     |
|                      |                       |                     |
|                      |                       |                     |

#### Tools required

F

Phillips screwdriver (medium & large)

#### Ruler - Use this ruler to help correctly identify the screws

0 5 10 15 20 25 30 35 40 45 50 55 60 65 70 75 80 85 90 95 100 105 110 115 120 125 130 135 140 145 150 155 160 165 170

The screws length is measured from the head to the point (30mm screw shown).

### **Using Camlocks**