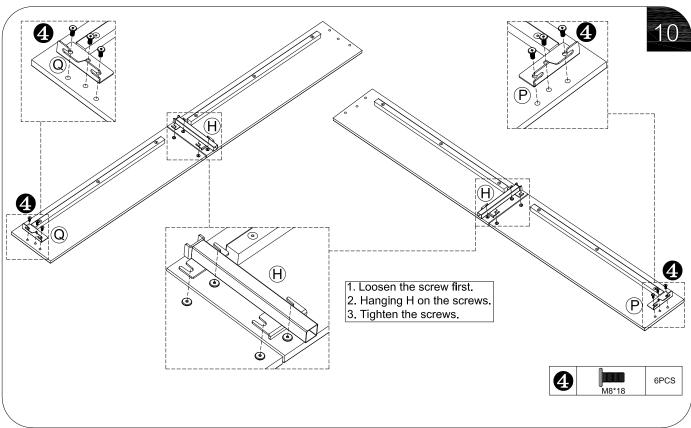

# Velvet Upholstered Bed with Metal Trim



### **Friendly Customer Service**

Satisfaction Guarantees: Any problems with assembly, quality, or return, please free to contact us directly.

### Contact us

Phone:+1(901)347-2181 (US)Mon-Fri9am-5pm(PST)

E-Mail:cs@howedirect.com(Get efficient feedback within 12hours)



Please follow the instruction manuals and use a pad to protect the product during your assembly.





#### Note:

- 1. Should be assembled on flat ground to keep balance.
- 2. Before completing the installation, do not tighten the screws.



For easier and better assembly, **2** or more adults are required.



# **PARTS LIST**