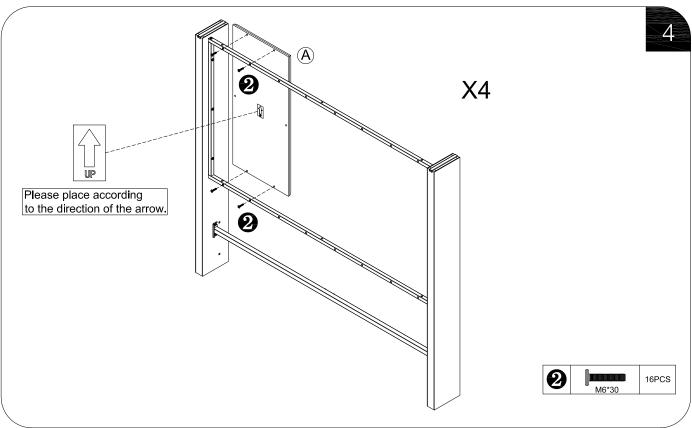

#### Note:

- 1. Should be assembled on flat ground to keep balance.
- 2. Before completing the installation, do not tighten the screws.

For easier and better assembly, **2** or more adults are required.