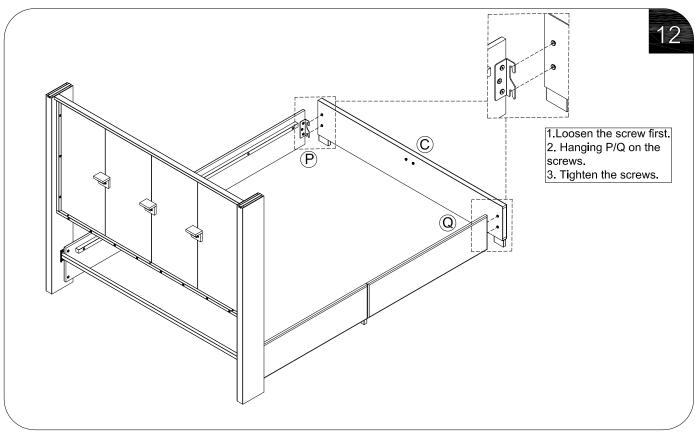

# Velvet Upholstered Bed with Metal Trim



### **Friendly Customer Service**

Satisfaction Guarantees: Any problems with assembly, quality, or return, please free to contact us directly.

### Contact us

Phone:+1(901)347-2181 (US)Mon-Fri9am-5pm(PST)

E-Mail:cs@howedirect.com(Get efficient feedback within 12hours)



Please follow the instruction manuals and use a pad to protect the product during your assembly.





#### Note:

- 1. Should be assembled on flat ground to keep balance.
- 2. Before completing the installation, do not tighten the screws.



For easier and better assembly, **2** or more adults are required.



# **PARTS LIST**