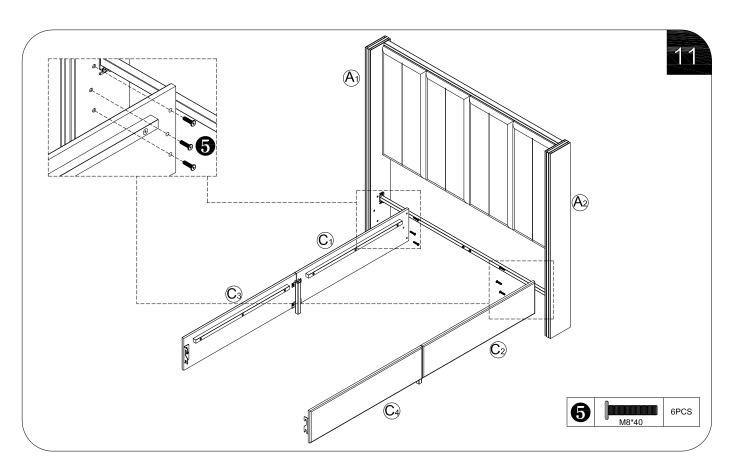

# Velvet Upholstered Bed with Metal Trim



### **Friendly Customer Service**

Satisfaction Guarantees: Any problems with assembly, quality, or return, please free to contact us directly.

### Contact us

Phone:+1(901)347-2181 (US)Mon-Fri9am-5pm(PST)

E-Mail:cs@howedirect.com(Get efficient feedback within 12hours)



Please follow the instruction manuals and use a pad to protect the product during your assembly.





#### Note:

- 1. Should be assembled on flat ground to keep balance.
- 2. Before completing the installation, do not tighten the screws.



For easier and better assembly, **2** or more adults are required.



# **PARTS LIST**