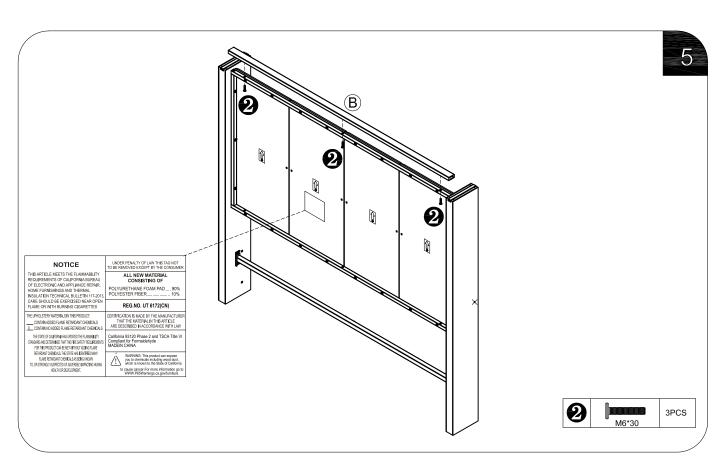

#### Note:

- 1. Should be assembled on flat ground to keep balance.
- 2. Before completing the installation, do not tighten the screws.

For easier and better assembly, **2** or more adults are required.