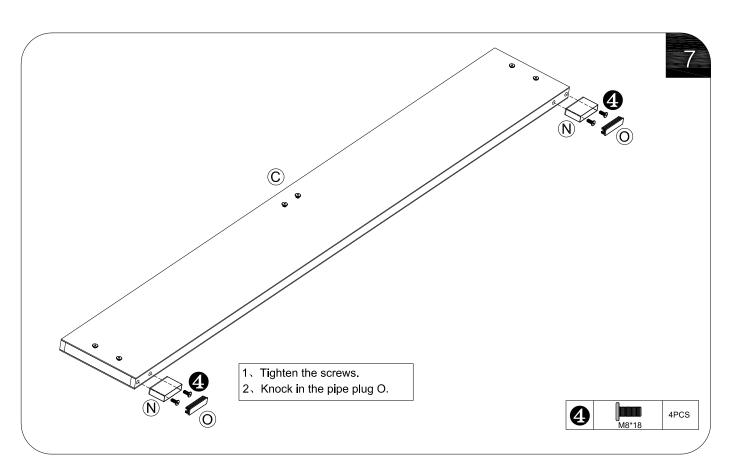

#### Note:

- 1. Should be assembled on flat ground to keep balance.
- 2. Before completing the installation, do not tighten the screws.

For easier and better assembly, **2** or more adults are required.