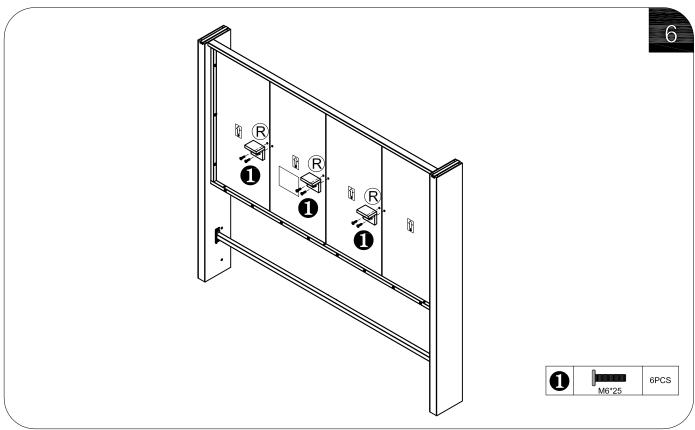

#### Note:

- 1. Should be assembled on flat ground to keep balance.
- 2. Before completing the installation, do not tighten the screws.

For easier and better assembly, **2** or more adults are required.