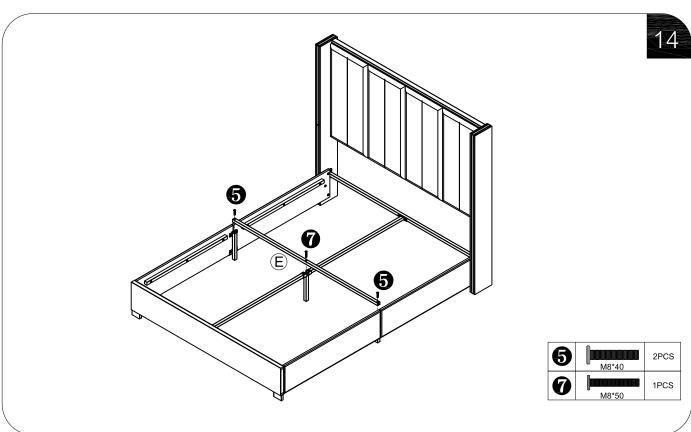

# Velvet Upholstered Bed with Metal Trim



### **Friendly Customer Service**

Satisfaction Guarantees: Any problems with assembly, quality, or return, please free to contact us directly.

### Contact us

Phone:+1(901)347-2181 (US)Mon-Fri9am-5pm(PST)

E-Mail:cs@howedirect.com(Get efficient feedback within 12hours)



Please follow the instruction manuals and use a pad to protect the product during your assembly.





#### Note:

- 1. Should be assembled on flat ground to keep balance.
- 2. Before completing the installation, do not tighten the screws.



For easier and better assembly, **2** or more adults are required.



# **PARTS LIST**