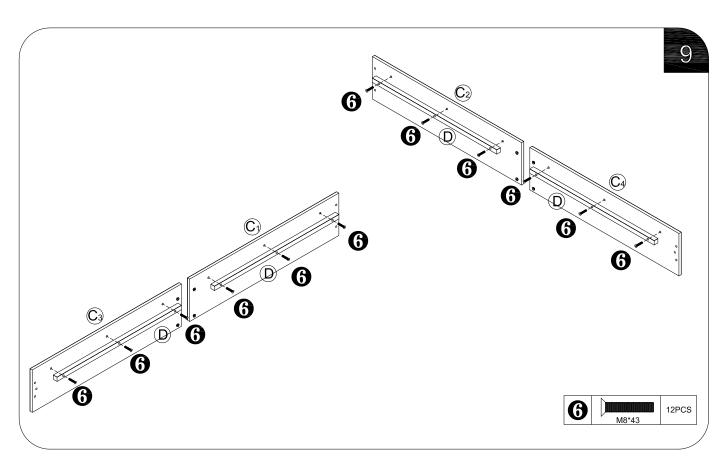

# Velvet Upholstered Bed with Metal Trim



### **Friendly Customer Service**

Satisfaction Guarantees: Any problems with assembly, quality, or return, please free to contact us directly.

### Contact us

Phone:+1(901)347-2181 (US)Mon-Fri9am-5pm(PST)

E-Mail:cs@howedirect.com(Get efficient feedback within 12hours)



Please follow the instruction manuals and use a pad to protect the product during your assembly.





#### Note:

- 1. Should be assembled on flat ground to keep balance.
- 2. Before completing the installation, do not tighten the screws.



For easier and better assembly, **2** or more adults are required.



# **PARTS LIST**