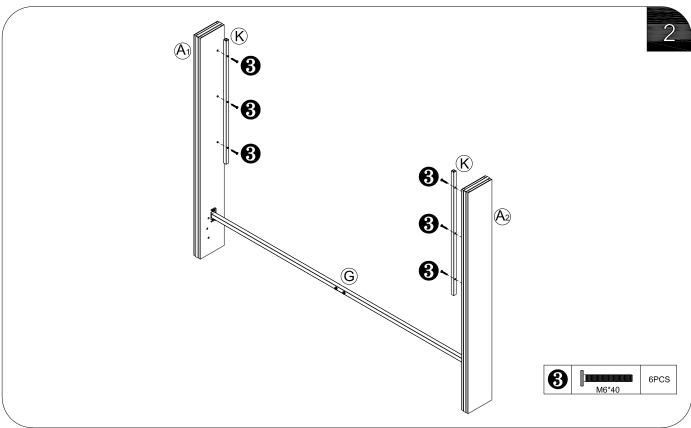

#### Note:

- 1. Should be assembled on flat ground to keep balance.
- 2. Before completing the installation, do not tighten the screws.

For easier and better assembly, **2** or more adults are required.