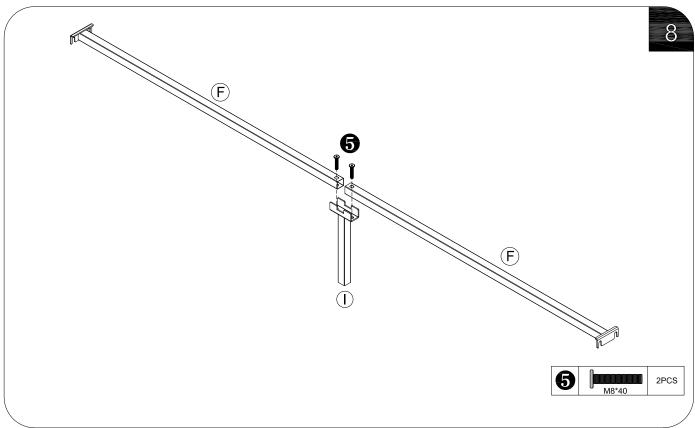

# Velvet Upholstered Bed with Metal Trim



### **Friendly Customer Service**

Satisfaction Guarantees: Any problems with assembly, quality, or return, please free to contact us directly.

### Contact us

Phone:+1(901)347-2181 (US)Mon-Fri9am-5pm(PST)

E-Mail:cs@howedirect.com(Get efficient feedback within 12hours)



Please follow the instruction manuals and use a pad to protect the product during your assembly.





#### Note:

- 1. Should be assembled on flat ground to keep balance.
- 2. Before completing the installation, do not tighten the screws.



For easier and better assembly, **2** or more adults are required.



# **PARTS LIST**