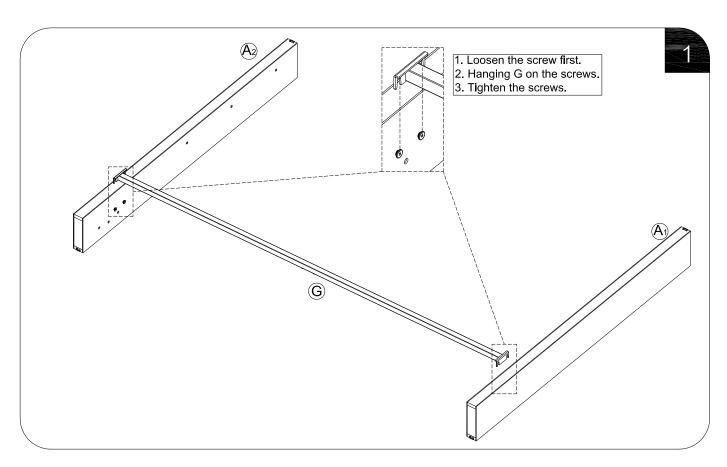

#### Note:

- 1. Should be assembled on flat ground to keep balance.
- 2. Before completing the installation, do not tighten the screws.

For easier and better assembly, **2** or more adults are required.