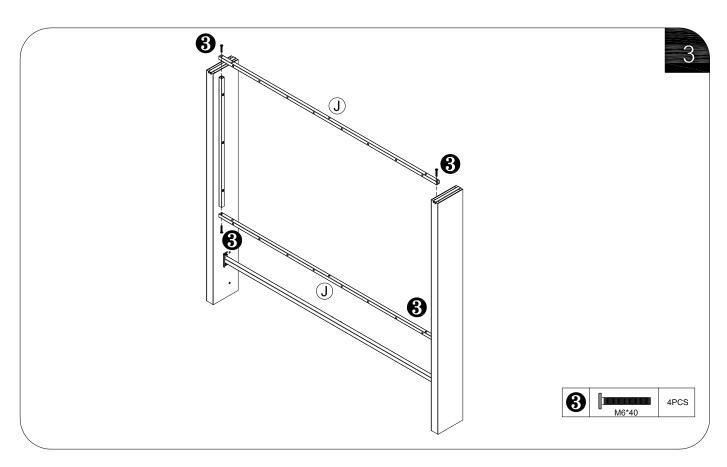

#### Note:

- 1. Should be assembled on flat ground to keep balance.
- 2. Before completing the installation, do not tighten the screws.

For easier and better assembly, **2** or more adults are required.