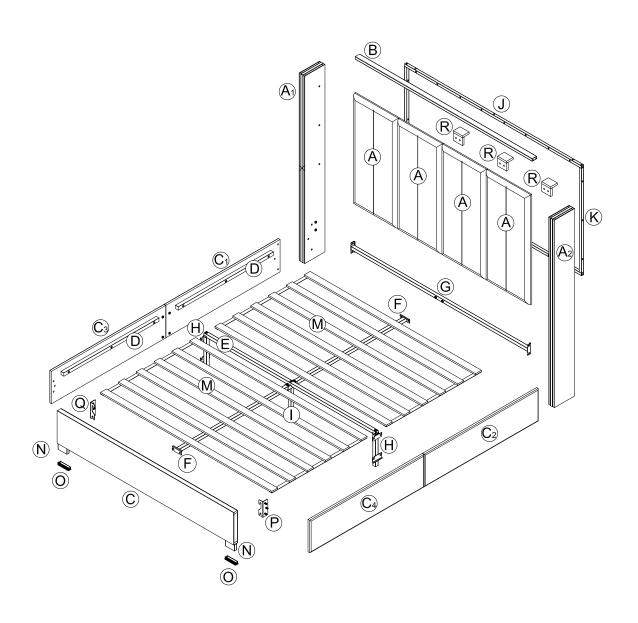

# Velvet Upholstered Bed with Metal Trim



### **Friendly Customer Service**

Satisfaction Guarantees: Any problems with assembly, quality, or return, please free to contact us directly.

### Contact us

Phone:+1(901)347-2181 (US)Mon-Fri9am-5pm(PST)

E-Mail:cs@howedirect.com(Get efficient feedback within 12hours)



Please follow the instruction manuals and use a pad to protect the product during your assembly.





#### Note:

- 1. Should be assembled on flat ground to keep balance.
- 2. Before completing the installation, do not tighten the screws.



For easier and better assembly, **2** or more adults are required.



# **PARTS LIST**