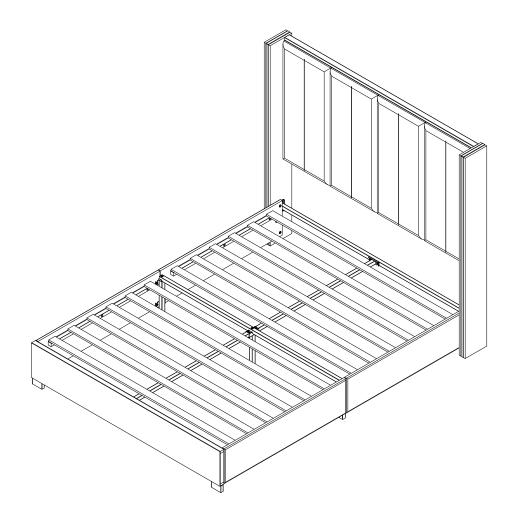

# Velvet Upholstered Bed with Metal Trim



### **Friendly Customer Service**

Satisfaction Guarantees: Any problems with assembly, quality, or return, please free to contact us directly.

### Contact us

Phone:+1(901)347-2181 (US)Mon-Fri9am-5pm(PST)

E-Mail:cs@howedirect.com(Get efficient feedback within 12hours)



Please follow the instruction manuals and use a pad to protect the product during your assembly.





#### Note:

- 1. Should be assembled on flat ground to keep balance.
- 2. Before completing the installation, do not tighten the screws.



For easier and better assembly, **2** or more adults are required.



# **PARTS LIST**