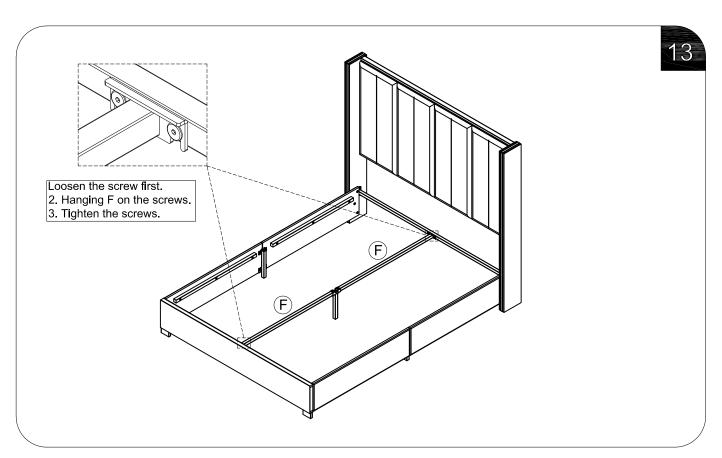

# Velvet Upholstered Bed with Metal Trim



### **Friendly Customer Service**

Satisfaction Guarantees: Any problems with assembly, quality, or return, please free to contact us directly.

### Contact us

Phone:+1(901)347-2181 (US)Mon-Fri9am-5pm(PST)

E-Mail:cs@howedirect.com(Get efficient feedback within 12hours)



Please follow the instruction manuals and use a pad to protect the product during your assembly.





#### Note:

- 1. Should be assembled on flat ground to keep balance.
- 2. Before completing the installation, do not tighten the screws.



For easier and better assembly, **2** or more adults are required.



# **PARTS LIST**