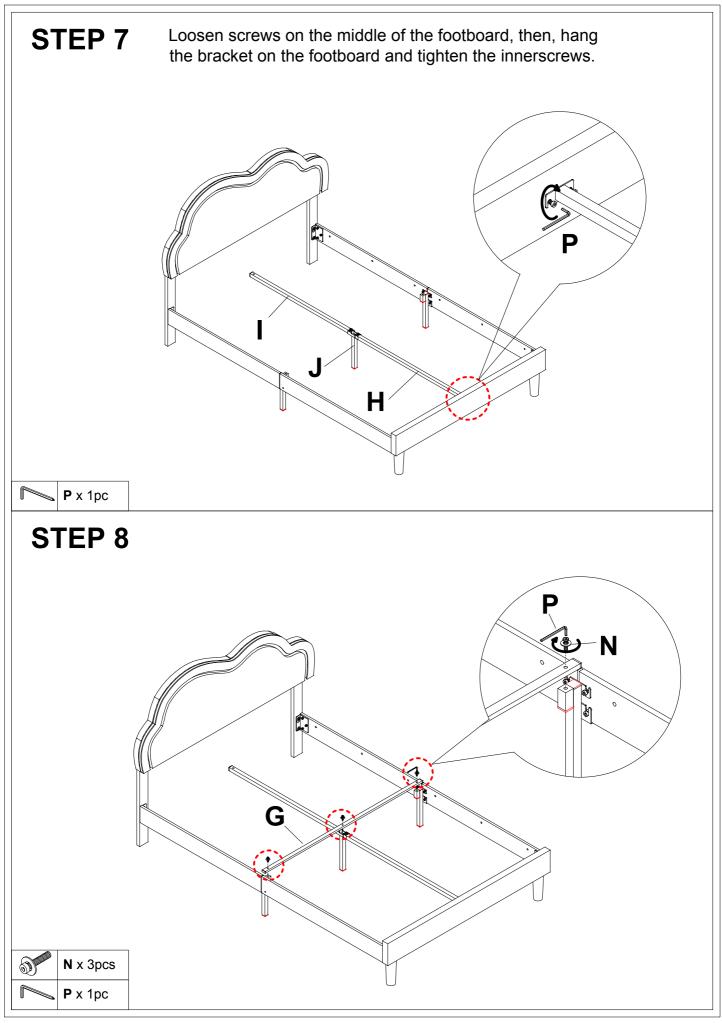

## Bed Frame With LED Light Strip (Y173-T/F/Q)



## **Friendly Customer Service**

Satisfaction Guarantees: Any problems with assembly, quality, or return, please feel free to contact us directly.

## **Contact us**

Phone: +1 (901) 347-2181 (US) Mon-Fri 9am - 5pm (PST) E-Mail: support@jocisland.com (Get efficienct answer within 12 hours)



Please follow the instruction manuals and use a pad to protect the product during your assembly.





## Note:

- 1. Should be assembled on flat ground to keep balance.
- 2. Before completing the installation, do not tighten the screws.



For easier and better assembly, **2** or more adults are required.