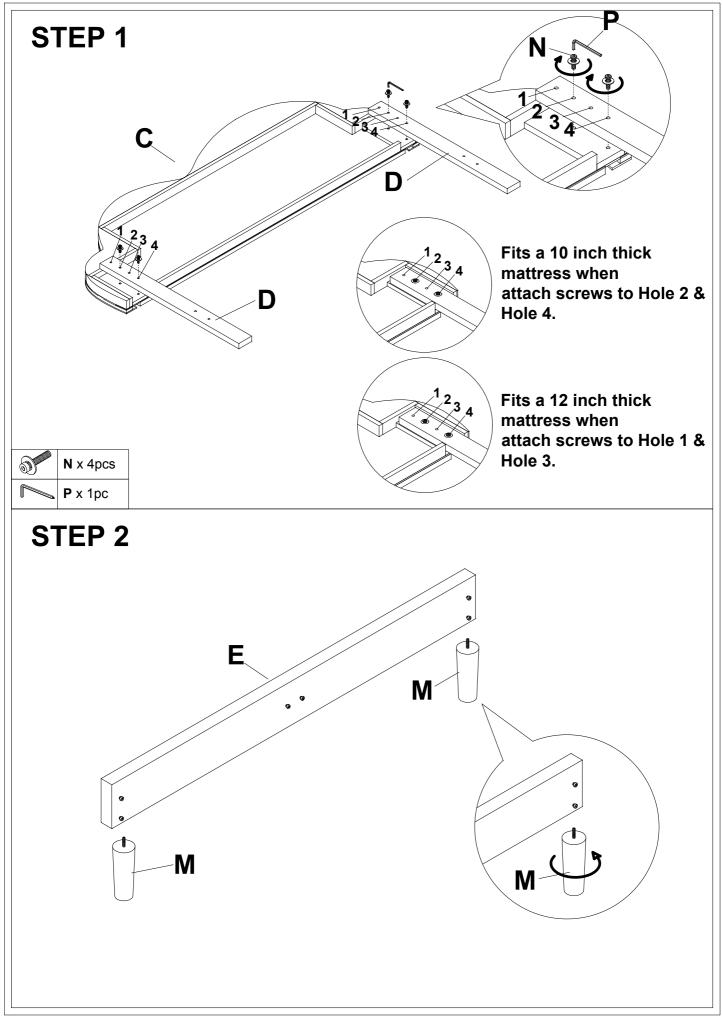

## Bed Frame With LED Light Strip (Y173-T/F/Q)



## **Friendly Customer Service**

Satisfaction Guarantees: Any problems with assembly, quality, or return, please feel free to contact us directly.

## **Contact us**

Phone: +1 (901) 347-2181 (US) Mon-Fri 9am - 5pm (PST) E-Mail: support@jocisland.com (Get efficienct answer within 12 hours)



Please follow the instruction manuals and use a pad to protect the product during your assembly.





## Note:

- 1. Should be assembled on flat ground to keep balance.
- 2. Before completing the installation, do not tighten the screws.



For easier and better assembly, **2** or more adults are required.