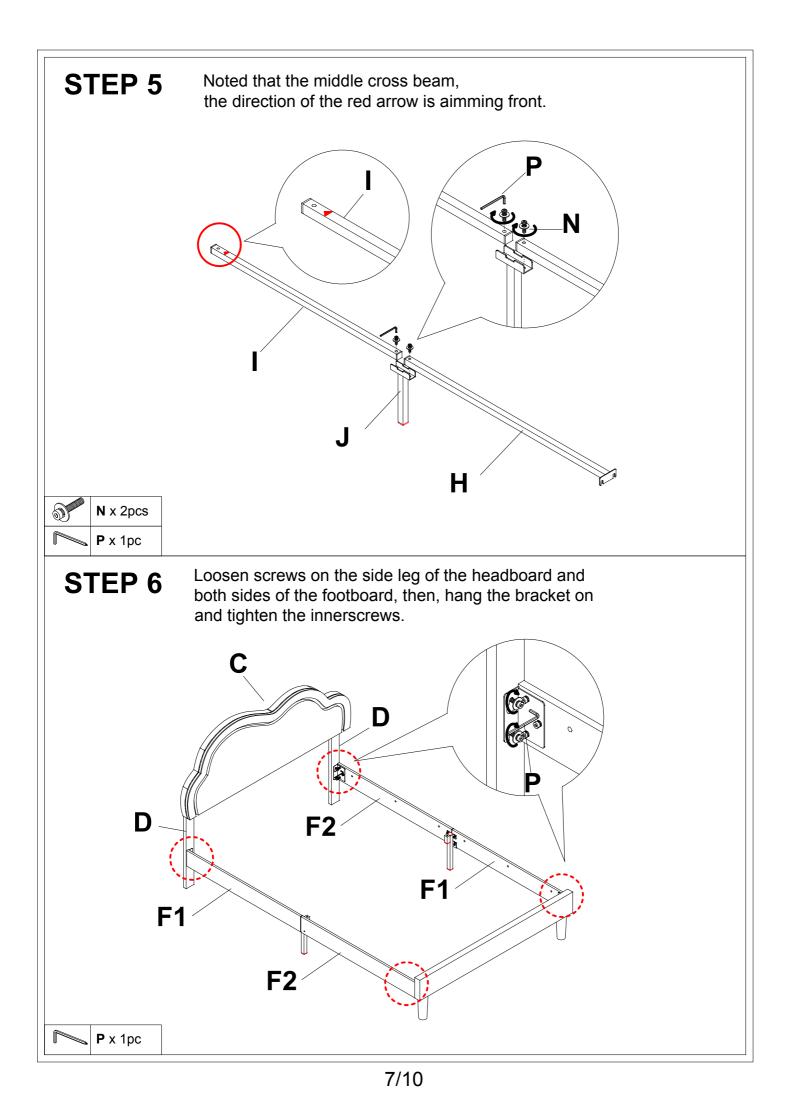

## Bed Frame With LED Light Strip (Y173-T/F/Q)



## **Friendly Customer Service**

Satisfaction Guarantees: Any problems with assembly, quality, or return, please feel free to contact us directly.

## **Contact us**

Phone: +1 (901) 347-2181 (US) Mon-Fri 9am - 5pm (PST) E-Mail: support@jocisland.com (Get efficienct answer within 12 hours)



Please follow the instruction manuals and use a pad to protect the product during your assembly.





## Note:

- 1. Should be assembled on flat ground to keep balance.
- 2. Before completing the installation, do not tighten the screws.



For easier and better assembly, **2** or more adults are required.