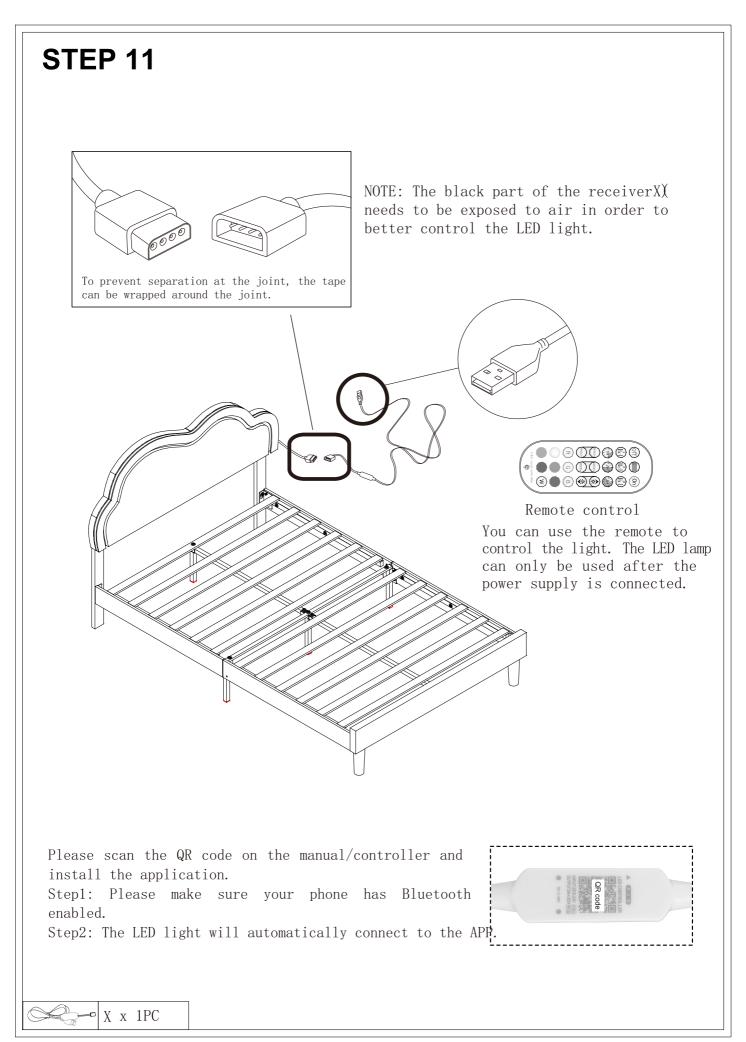

## Bed Frame With LED Light Strip (Y173-T/F/Q)



## **Friendly Customer Service**

Satisfaction Guarantees: Any problems with assembly, quality, or return, please feel free to contact us directly.

## **Contact us**

Phone: +1 (901) 347-2181 (US) Mon-Fri 9am - 5pm (PST) E-Mail: support@jocisland.com (Get efficienct answer within 12 hours)



Please follow the instruction manuals and use a pad to protect the product during your assembly.





## Note:

- 1. Should be assembled on flat ground to keep balance.
- 2. Before completing the installation, do not tighten the screws.



For easier and better assembly, **2** or more adults are required.