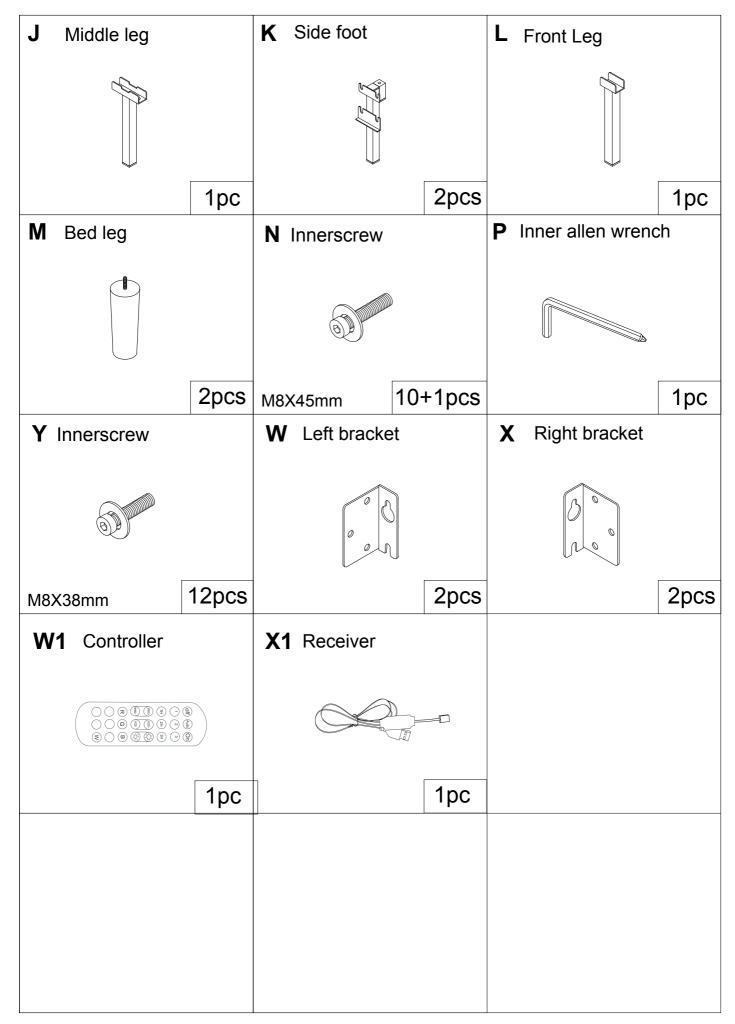

## Bed Frame With LED Light Strip (Y173-T/F/Q)



## **Friendly Customer Service**

Satisfaction Guarantees: Any problems with assembly, quality, or return, please feel free to contact us directly.

## **Contact us**

Phone: +1 (901) 347-2181 (US) Mon-Fri 9am - 5pm (PST) E-Mail: support@jocisland.com (Get efficienct answer within 12 hours)



Please follow the instruction manuals and use a pad to protect the product during your assembly.





## Note:

- 1. Should be assembled on flat ground to keep balance.
- 2. Before completing the installation, do not tighten the screws.



For easier and better assembly, **2** or more adults are required.