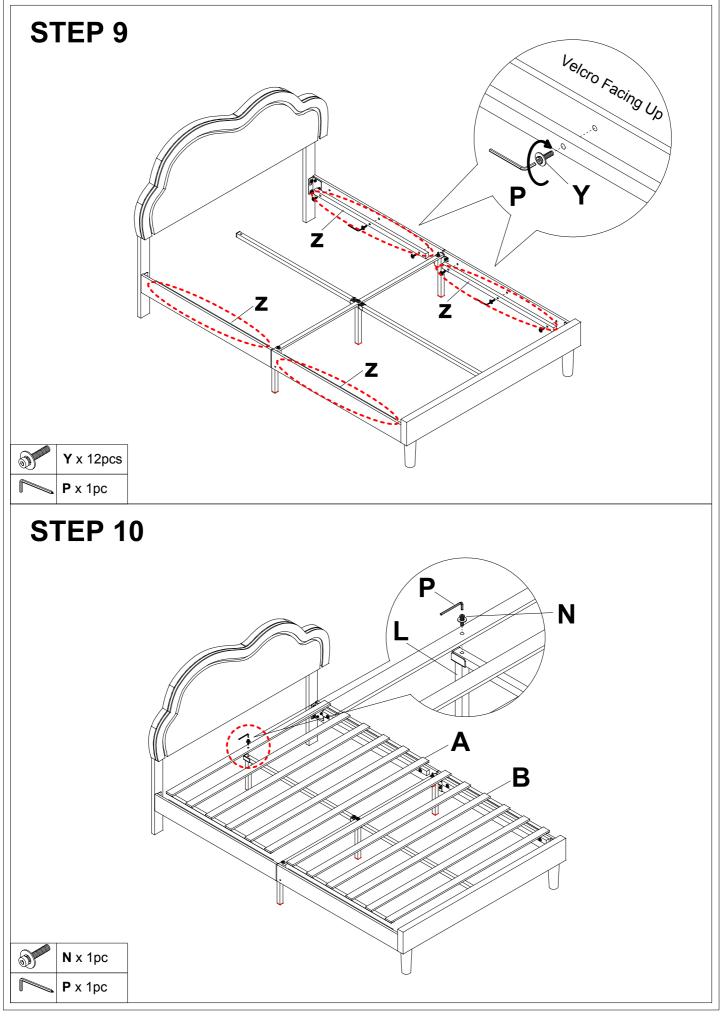

## Bed Frame With LED Light Strip (Y173-T/F/Q)



## **Friendly Customer Service**

Satisfaction Guarantees: Any problems with assembly, quality, or return, please feel free to contact us directly.

## **Contact us**

Phone: +1 (901) 347-2181 (US) Mon-Fri 9am - 5pm (PST) E-Mail: support@jocisland.com (Get efficienct answer within 12 hours)



Please follow the instruction manuals and use a pad to protect the product during your assembly.





## Note:

- 1. Should be assembled on flat ground to keep balance.
- 2. Before completing the installation, do not tighten the screws.



For easier and better assembly, **2** or more adults are required.