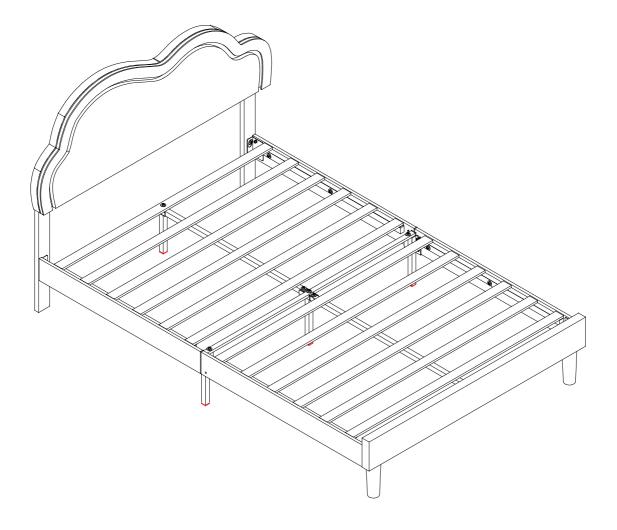

## Bed Frame With LED Light Strip (Y173-T/F/Q)



## **Friendly Customer Service**

Satisfaction Guarantees: Any problems with assembly, quality, or return, please feel free to contact us directly.

## **Contact us**

Phone: +1 (901) 347-2181 (US) Mon-Fri 9am - 5pm (PST) E-Mail: support@jocisland.com (Get efficienct answer within 12 hours)



Please follow the instruction manuals and use a pad to protect the product during your assembly.





## Note:

- 1. Should be assembled on flat ground to keep balance.
- 2. Before completing the installation, do not tighten the screws.



For easier and better assembly, **2** or more adults are required.