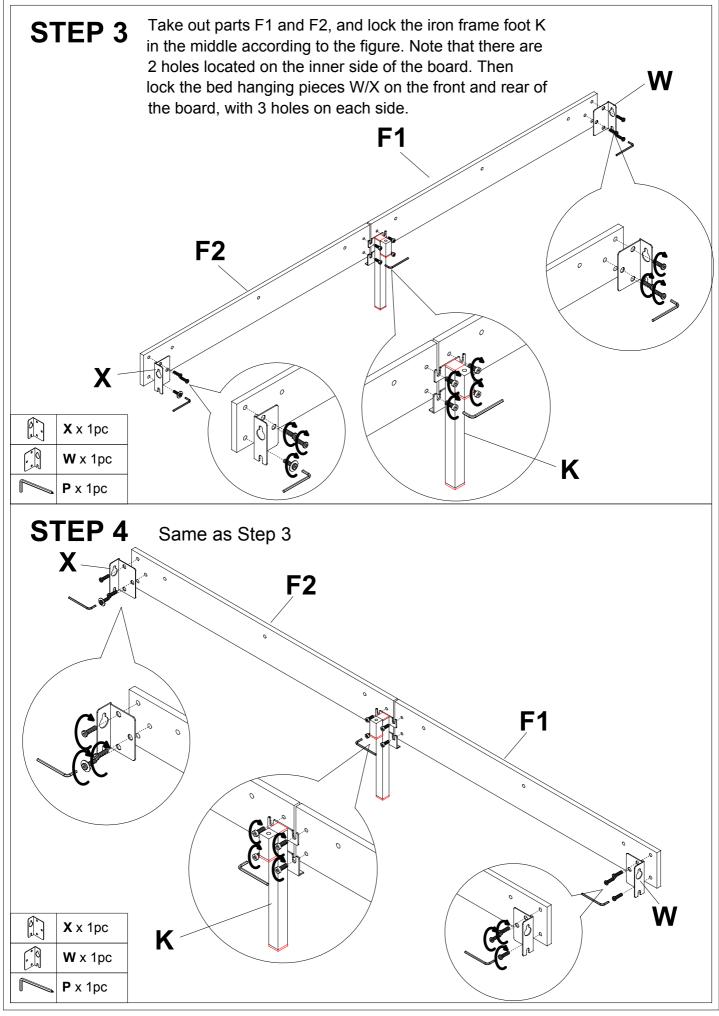

## Bed Frame With LED Light Strip (Y173-T/F/Q)



## **Friendly Customer Service**

Satisfaction Guarantees: Any problems with assembly, quality, or return, please feel free to contact us directly.

## **Contact us**

Phone: +1 (901) 347-2181 (US) Mon-Fri 9am - 5pm (PST) E-Mail: support@jocisland.com (Get efficienct answer within 12 hours)



Please follow the instruction manuals and use a pad to protect the product during your assembly.





## Note:

- 1. Should be assembled on flat ground to keep balance.
- 2. Before completing the installation, do not tighten the screws.



For easier and better assembly, **2** or more adults are required.