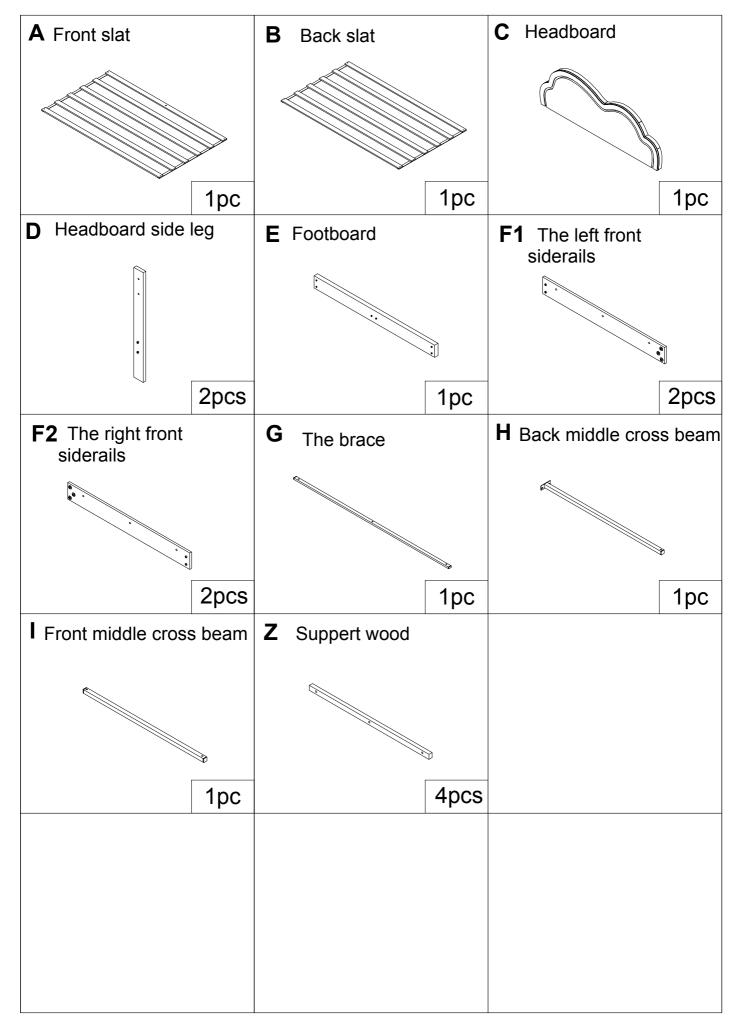

## Bed Frame With LED Light Strip (Y173-T/F/Q)



## **Friendly Customer Service**

Satisfaction Guarantees: Any problems with assembly, quality, or return, please feel free to contact us directly.

## **Contact us**

Phone: +1 (901) 347-2181 (US) Mon-Fri 9am - 5pm (PST) E-Mail: support@jocisland.com (Get efficienct answer within 12 hours)



Please follow the instruction manuals and use a pad to protect the product during your assembly.





## Note:

- 1. Should be assembled on flat ground to keep balance.
- 2. Before completing the installation, do not tighten the screws.



For easier and better assembly, **2** or more adults are required.