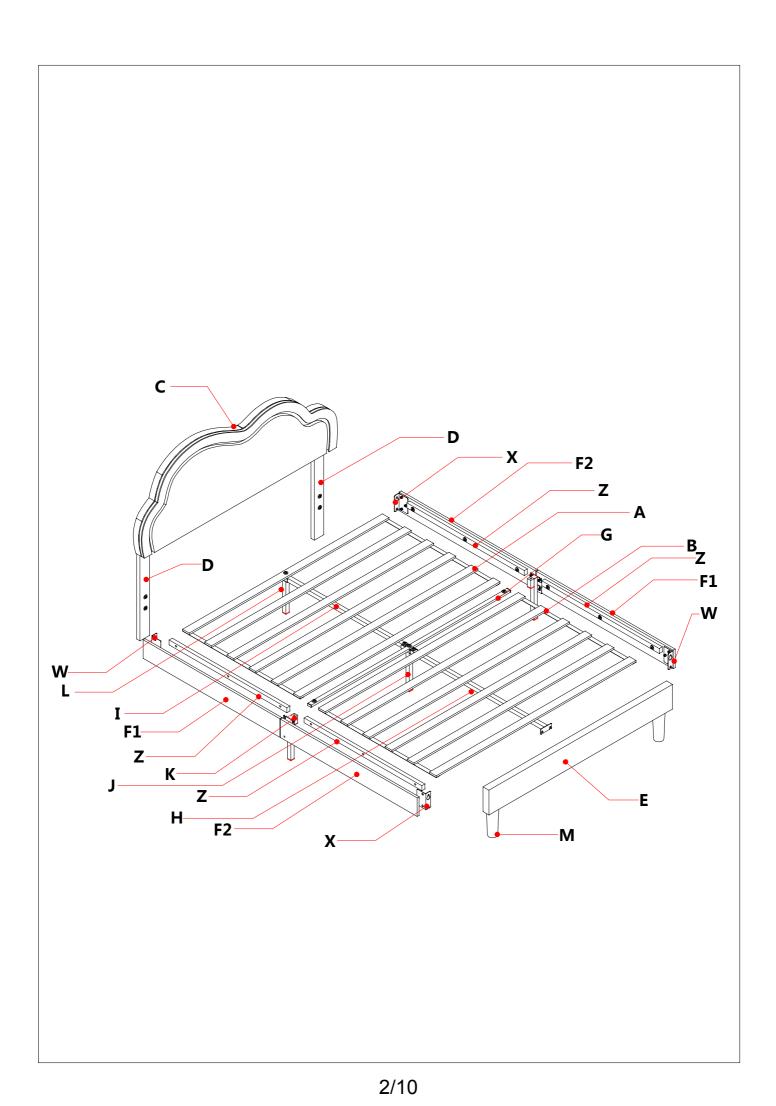

## Bed Frame With LED Light Strip (Y173-T/F/Q)



## **Friendly Customer Service**

Satisfaction Guarantees: Any problems with assembly, quality, or return, please feel free to contact us directly.

## **Contact us**

Phone: +1 (901) 347-2181 (US) Mon-Fri 9am - 5pm (PST) E-Mail: support@jocisland.com (Get efficienct answer within 12 hours)



Please follow the instruction manuals and use a pad to protect the product during your assembly.





## Note:

- 1. Should be assembled on flat ground to keep balance.
- 2. Before completing the installation, do not tighten the screws.



For easier and better assembly, **2** or more adults are required.