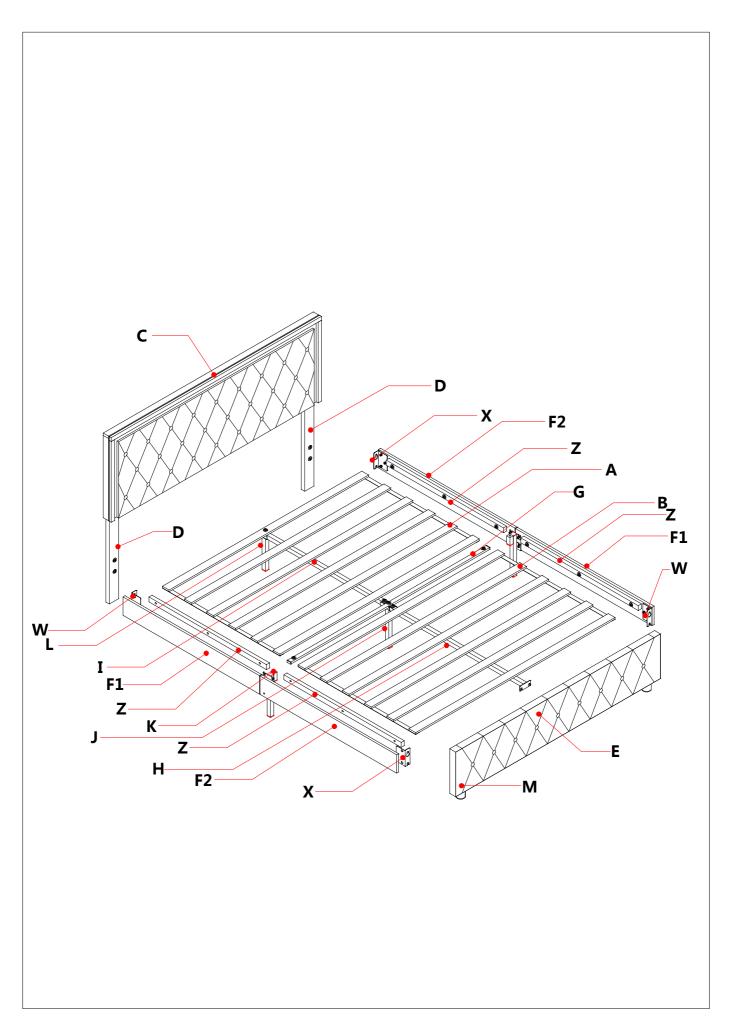

### **BED FRAME PARTS LIST**

# **FITTING PART LIST**

| J Middle leg  |       | K Side foot   |         | L Front leg        |      |
|---------------|-------|---------------|---------|--------------------|------|
|               |       |               |         |                    |      |
|               | 1pc   |               | 2pcs    |                    | 1pc  |
| M Bed leg     |       | N Innerscrew  |         | P Inner allen wren | ch   |
|               |       |               | )       |                    |      |
|               | 2pcs  | M8X45mm       | 10+1pcs |                    | 1pc  |
| Y Innerscrew  |       | W Left bracke | et      | X Right bracket    |      |
|               |       |               |         |                    |      |
| M8X38mm       | 12pcs |               | 2pcs    |                    | 2pcs |
| W1 Controller |       | X1 Receiver   |         |                    |      |
|               |       |               |         |                    |      |
|               | 1pc   |               | 1pc     |                    |      |
|               |       |               |         |                    |      |