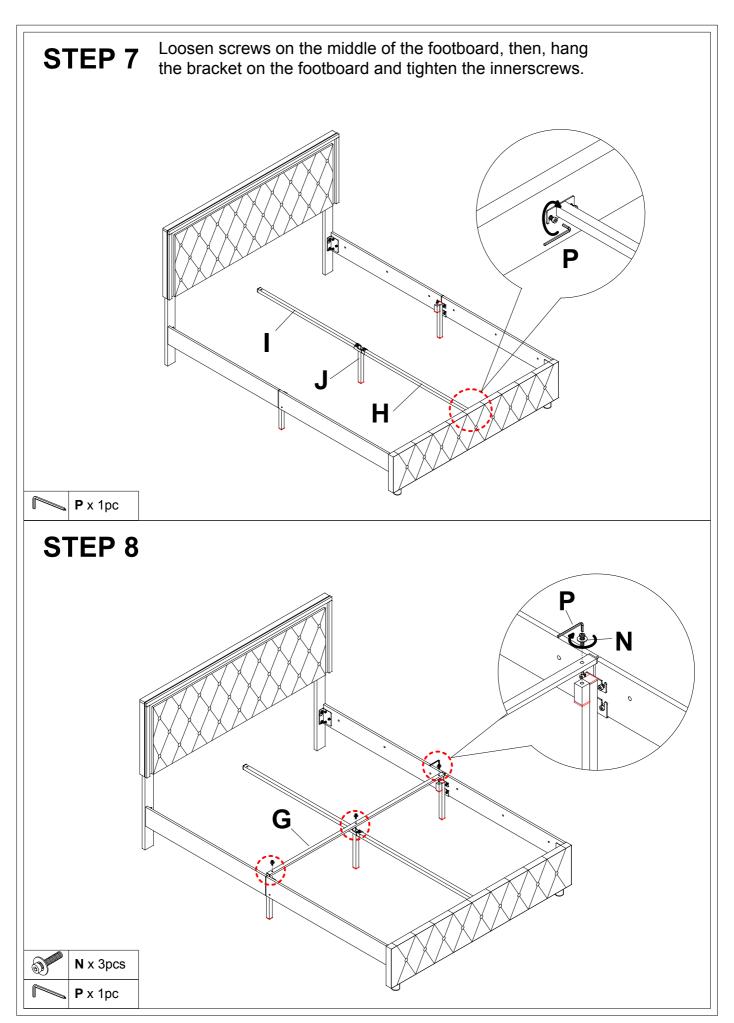

#### Note:

- 1. Should be assembled on flat ground to keep balance.
- 2. Before completing the installation, do not tighten the screws.

For easier and better assembly, **2** or more adults are required.