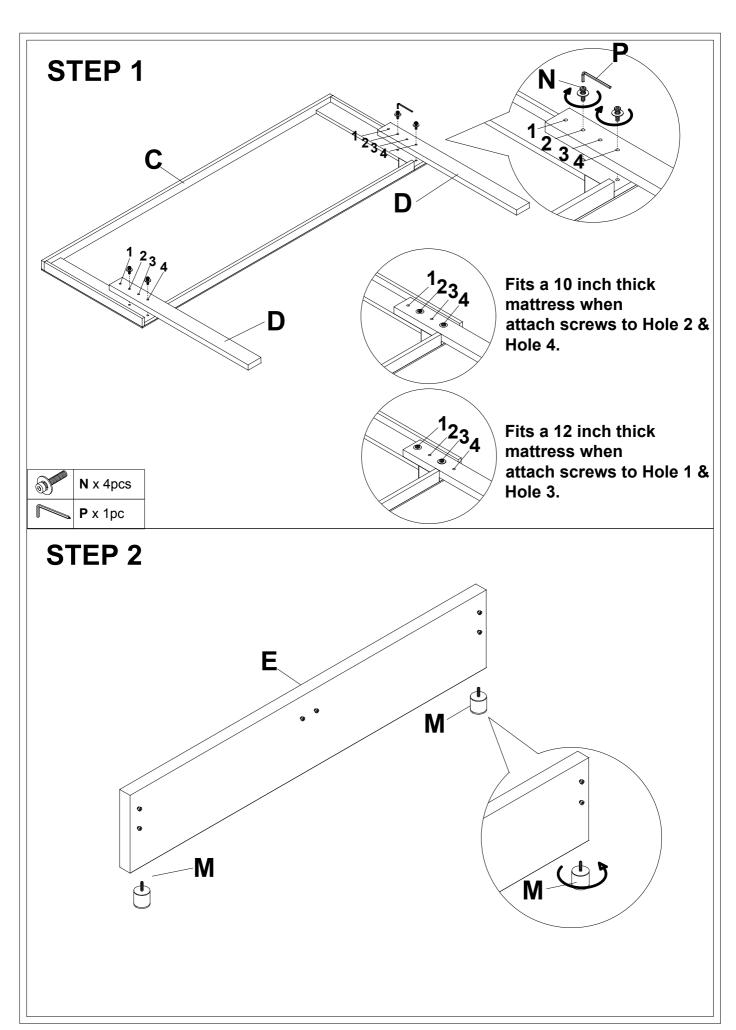

M Bed leg     |       | N Innerscrew  |         | P Inner allen wren | ch   |
|               |       |               | )       |                    |      |
|               | 2pcs  | M8X45mm       | 10+1pcs |                    | 1pc  |
| Y Innerscrew  |       | W Left bracke | et      | X Right bracket    |      |
|               |       |               |         |                    |      |
| M8X38mm       | 12pcs |               | 2pcs    |                    | 2pcs |
| W1 Controller |       | X1 Receiver   |         |                    |      |
|               |       |               |         |                    |      |
|               | 1pc   |               | 1pc     |                    |      |
|               |       |               |         |                    |      |











## **STEP 11**



NOTE: The black part of the receiverXX needs to be exposed to air in order to better control the LED light.



Please scan the QR code on the manual/controller and install the application.

Step1: Please make sure your phone has Bluetooth enabled.

Step2: The LED light will automatically connect to the APP.