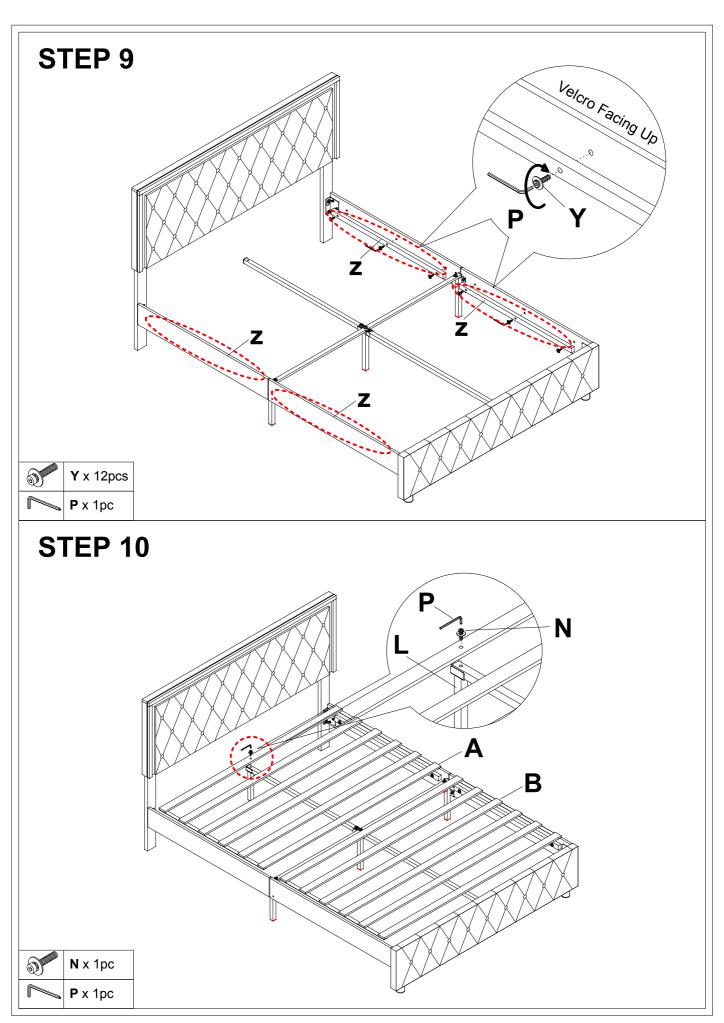

#### Note:

- 1. Should be assembled on flat ground to keep balance.
- 2. Before completing the installation, do not tighten the screws.

For easier and better assembly, **2** or more adults are required.