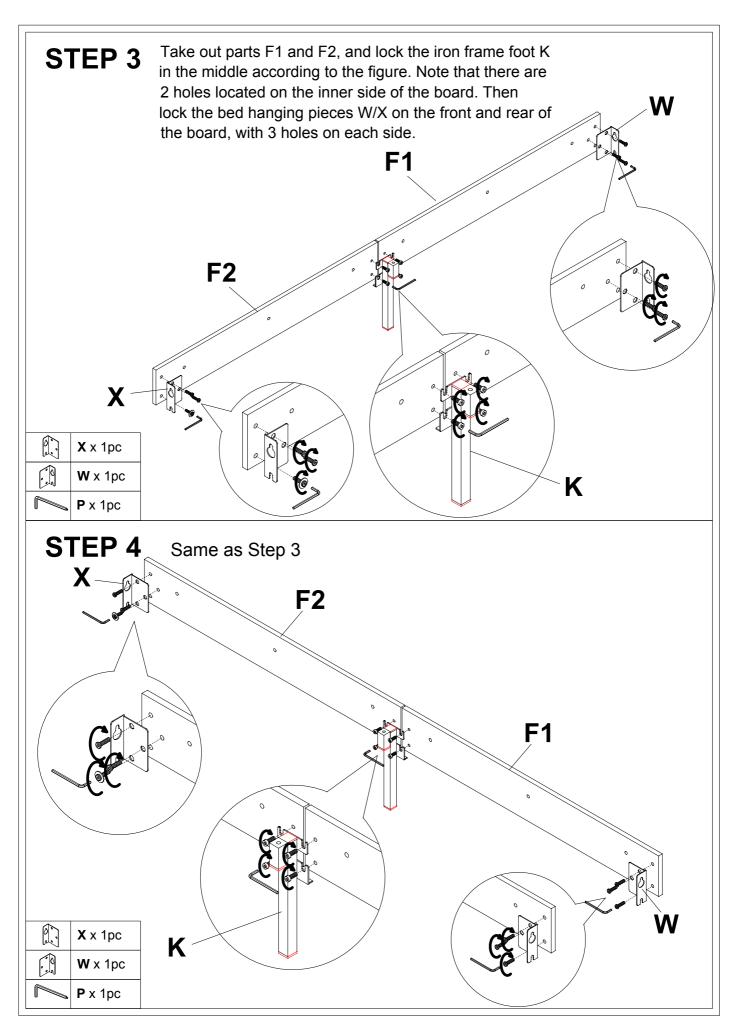

Bed leg     |       | N Innerscrew  |         | P Inner allen wren | ch   |
|               |       |               | )       |                    |      |
|               | 2pcs  | M8X45mm       | 10+1pcs |                    | 1pc  |
| Y Innerscrew  |       | W Left bracke | et      | X Right bracket    |      |
|               |       |               |         |                    |      |
| M8X38mm       | 12pcs |               | 2pcs    |                    | 2pcs |
| W1 Controller |       | X1 Receiver   |         |                    |      |
|               |       |               |         |                    |      |
|               | 1pc   |               | 1pc     |                    |      |
|               |       |               |         |                    |      |











## **STEP 11**



NOTE: The black part of the receiverXX needs to be exposed to air in order to better control the LED light.



Please scan the QR code on the manual/controller and install the application.

Step1: Please make sure your phone has Bluetooth enabled.

Step2: The LED light will automatically connect to the APP.