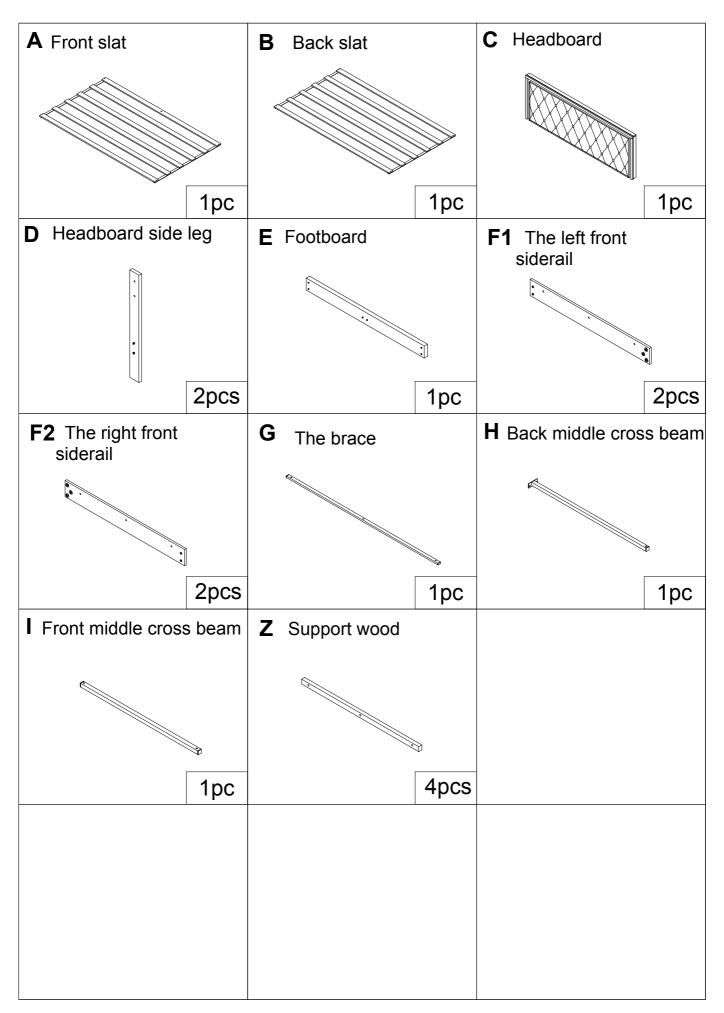

# Acrylic Button Bed Frame With LED Light Strip(Y175-Q)



#### **Friendly Customer Service**

Satisfaction Guarantees: Any problems with assembly, quality, or return, please feel free to contact us directly.

#### **Contact us**

Phone: +1 (901) 347-2181 (US) Mon-Fri 9am - 5pm (PST)

E-Mail: support@jocisland.com (Get efficienct answer within 12 hours)



Please follow the instruction manuals and use a pad to protect the product during your assembly.





#### Note:

- 1. Should be assembled on flat ground to keep balance.
- 2. Before completing the installation, do not tighten the screws.



For easier and better assembly, **2** or more adults are required.



### **BED FRAME PARTS LIST**



# **FITTING PART LIST**

| J Middle leg  |       | K Side foot   |         | L Front leg        |      |
|---------------|-------|---------------|---------|--------------------|------|
|               |       |               |         |                    |      |
|               | 1pc   |               | 2pcs    |                    | 1pc  |
| M Bed leg     |       | N Innerscrew  |         | P Inner allen wren | ch   |
|               |       |               | )       |                    |      |
|               | 2pcs  | M8X45mm       | 10+1pcs |                    | 1pc  |
| Y Innerscrew  |       | W Left bracke | et      | X Right bracket    |      |
|               |       |               |         |                    |      |
| M8X38mm       | 12pcs |               | 2pcs    |