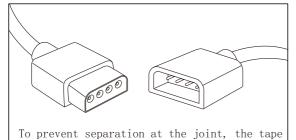

## **STEP 11**

NOTE: The black part of the receiverXX needs to be exposed to air in order to better control the LED light.

Please scan the QR code on the manual/controller and install the application.

Step1: Please make sure your phone has Bluetooth enabled.

Step2: The LED light will automatically connect to the APP.