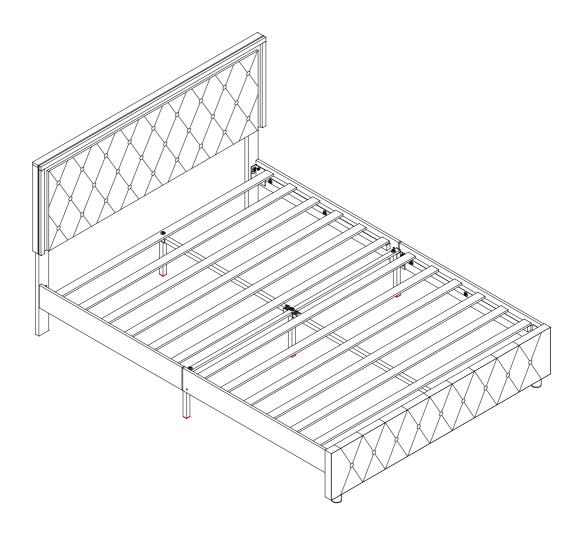

# Acrylic Button Bed Frame With LED Light Strip(Y175-Q)



#### **Friendly Customer Service**

Satisfaction Guarantees: Any problems with assembly, quality, or return, please feel free to contact us directly.

#### **Contact us**

Phone: +1 (901) 347-2181 (US) Mon-Fri 9am - 5pm (PST)

E-Mail: support@jocisland.com (Get efficienct answer within 12 hours)



Please follow the instruction manuals and use a pad to protect the product during your assembly.





#### Note:

- 1. Should be assembled on flat ground to keep balance.
- 2. Before completing the installation, do not tighten the screws.



For easier and better assembly, **2** or more adults are required.



### **BED FRAME PARTS LIST**



# **FITTING PART LIST**

| J Middle leg  |       | K Side foot   |         | L Front leg        |      |
|---------------|-------|---------------|--------