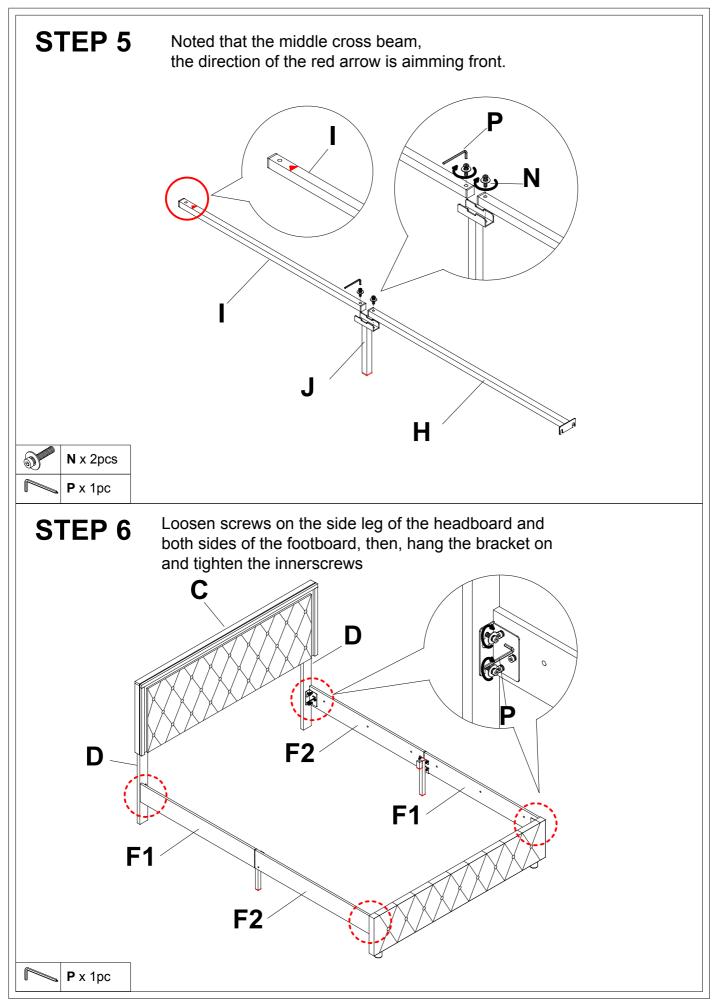

ed leg     |       | N Innerscrew  |         | P Inner allen wren | ch   |
|               |       |               | )       |                    |      |
|               | 2pcs  | M8X45mm       | 10+1pcs |                    | 1pc  |
| Y Innerscrew  |       | W Left bracke | et      | X Right bracket    |      |
|               |       |               |         |                    |      |
| M8X38mm       | 12pcs |               | 2pcs    |                    | 2pcs |
| W1 Controller |       | X1 Receiver   |         |                    |      |
|               |       |               |         |                    |      |
|               | 1pc   |               | 1pc     |                    |      |
|               |       |               |         |                    |      |











## **STEP 11**



NOTE: The black part of the receiverXX needs to be exposed to air in order to better control the LED light.



Please scan the QR code on the manual/controller and install the application.

Step1: Please make sure your phone has Bluetooth enabled.

Step2: The LED light will automatically connect to the APP.