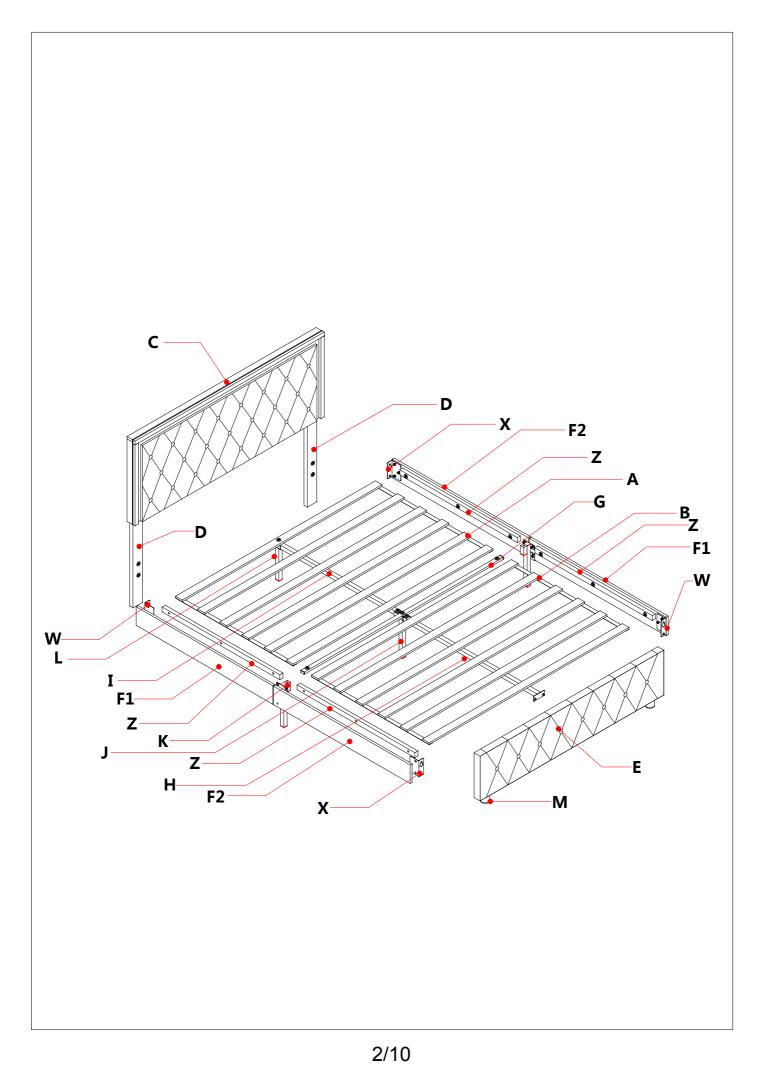

#### **BED FRAME PARTS LIST**

### **ASSEMBLY INSTRUCTIONS FITTING PART LIST** K Side foot J Middle leg L Front leg 2pcs 1pc 1pc Μ Bed leg **P** Inner allen wrench **N** Innerscrew 10+1pcs 2pcs 1pc M8X45mm Y Innerscrew W Left Bracket **Right bracket** Χ 2pcs 12pcs 2pcs M8X38mm X1 Receiver W1 Controller R Image: Constraint of the 1pc 1pc