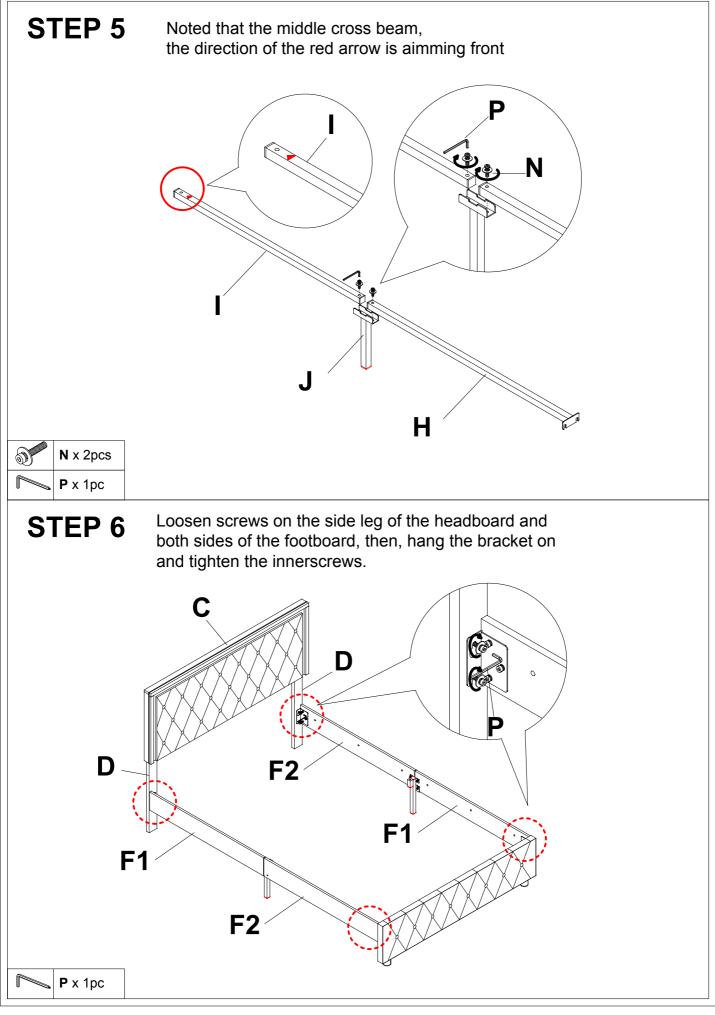

### **ASSEMBLY INSTRUCTIONS FITTING PART LIST** K Side foot J Middle leg L Front leg 2pcs 1pc 1pc Μ Bed leg **P** Inner allen wrench **N** Innerscrew 10+1pcs 2pcs 1pc M8X45mm Y Innerscrew W Left Bracket **Right bracket** Χ 2pcs 12pcs 2pcs M8X38mm X1 Receiver W1 Controller R Image: Constraint of the 1pc 1pc