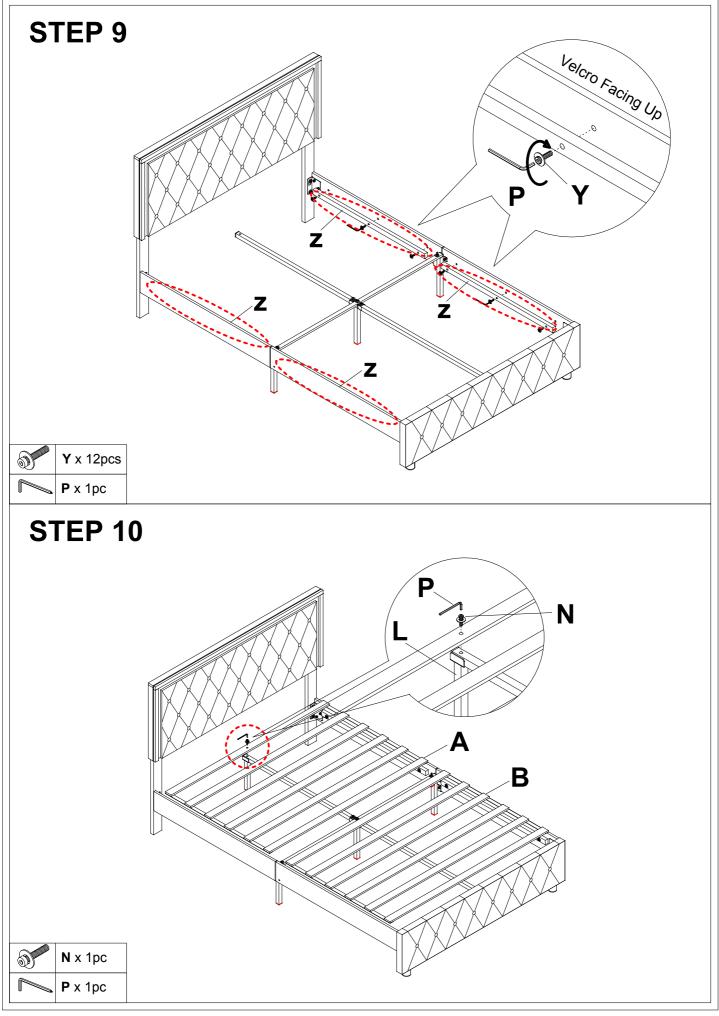

### **ASSEMBLY INSTRUCTIONS FITTING PART LIST** K Side foot J Middle leg L Front leg 2pcs 1pc 1pc Μ Bed leg **P** Inner allen wrench **N** Innerscrew 10+1pcs 2pcs 1pc M8X45mm Y Innerscrew W Left Bracket **Right bracket** Χ 2pcs 12pcs 2pcs M8X38mm X1 Receiver W1 Controller R Image: Constraint of the 1pc 1pc