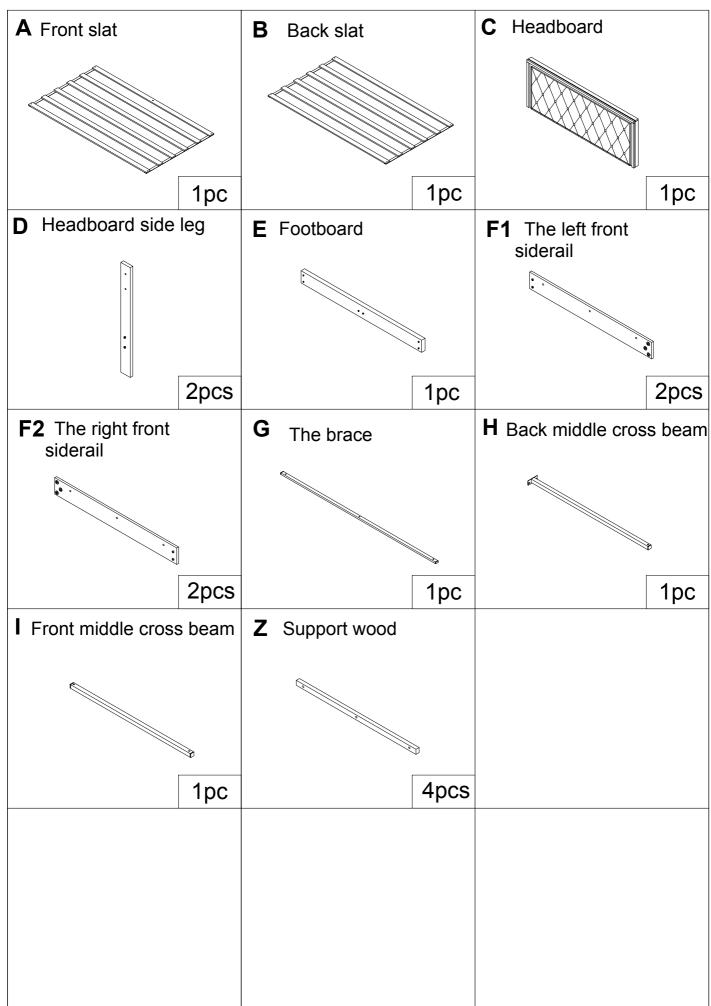

#### **BED FRAME PARTS LIST**

### **ASSEMBLY INSTRUCTIONS FITTING PART LIST** K Side foot J Middle leg L Front leg 2pcs 1pc 1pc Μ Bed leg **P** Inner allen wrench **N** Innerscrew 10+1pcs 2pcs 1pc M8X45mm Y Innerscrew W Left Bracket **Right bracket** Χ 2pcs 12pcs 2pcs M8X38mm X1 Receiver W1 Controller R Image: Constraint of the 1pc 1pc