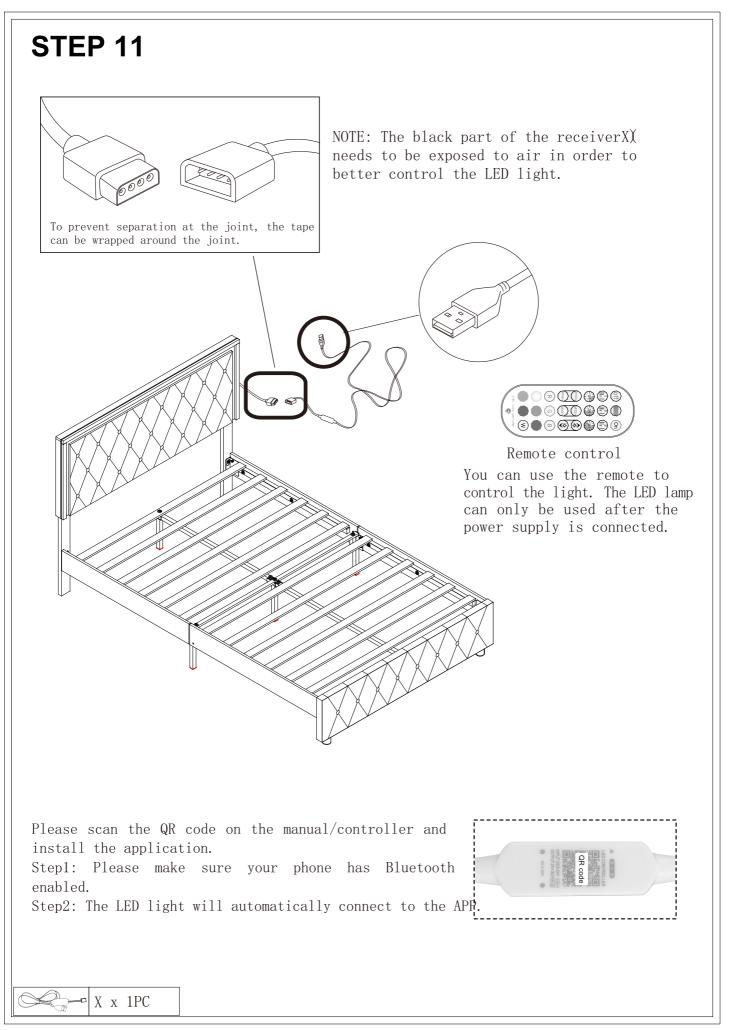

### **ASSEMBLY INSTRUCTIONS FITTING PART LIST** K Side foot J Middle leg L Front leg 2pcs 1pc 1pc Μ Bed leg **P** Inner allen wrench **N** Innerscrew 10+1pcs 2pcs 1pc M8X45mm Y Innerscrew W Left Bracket **Right bracket** Χ 2pcs 12pcs 2pcs M8X38mm X1 Receiver W1 Controller R Image: Constraint of the 1pc 1pc