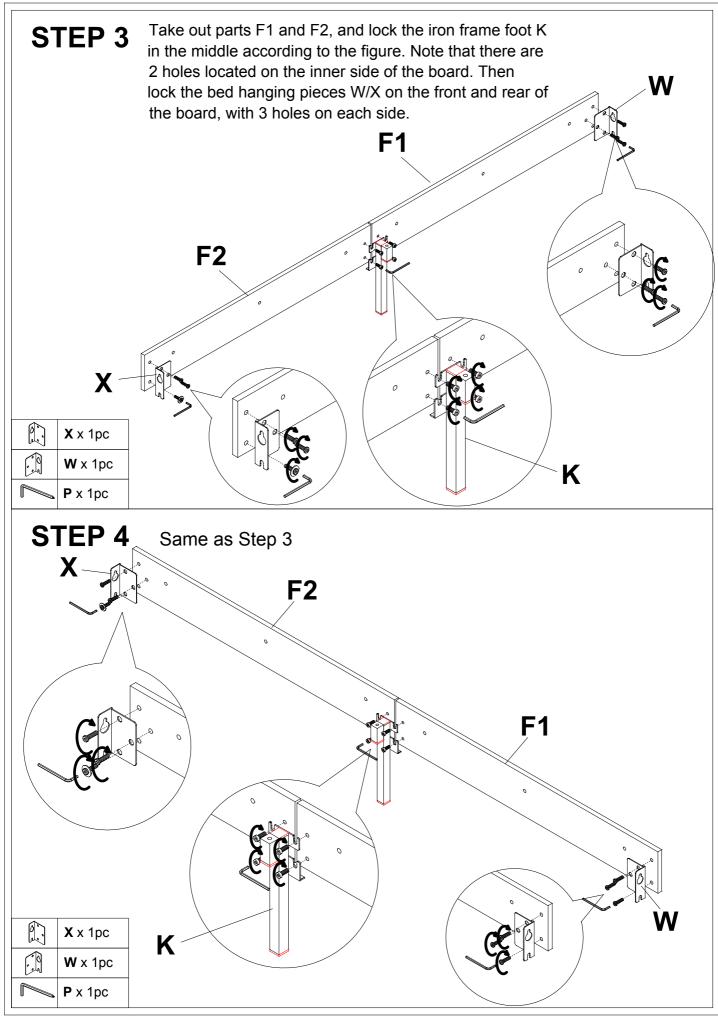

### **ASSEMBLY INSTRUCTIONS FITTING PART LIST** K Side foot J Middle leg L Front leg 2pcs 1pc 1pc Μ Bed leg **P** Inner allen wrench **N** Innerscrew 10+1pcs 2pcs 1pc M8X45mm Y Innerscrew W Left Bracket **Right bracket** Χ 2pcs 12pcs 2pcs M8X38mm X1 Receiver W1 Controller R Image: Constraint of the 1pc 1pc