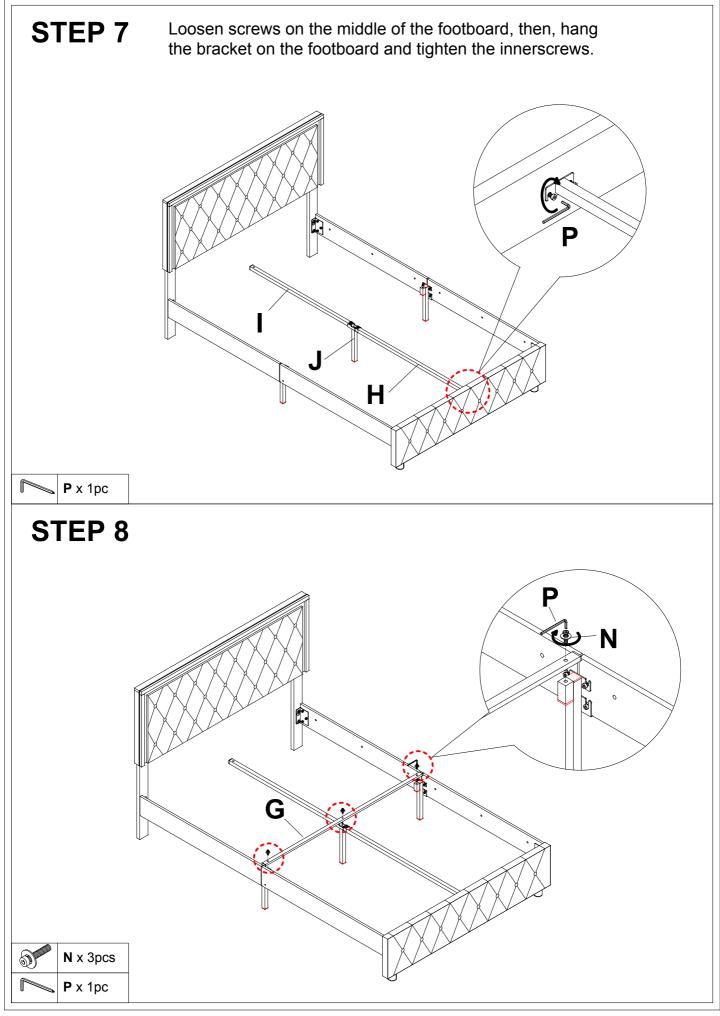

### **ASSEMBLY INSTRUCTIONS FITTING PART LIST** K Side foot J Middle leg L Front leg 2pcs 1pc 1pc Μ Bed leg **P** Inner allen wrench **N** Innerscrew 10+1pcs 2pcs 1pc M8X45mm Y Innerscrew W Left Bracket **Right bracket** Χ 2pcs 12pcs 2pcs M8X38mm X1 Receiver W1 Controller R Image: Constraint of the 1pc 1pc