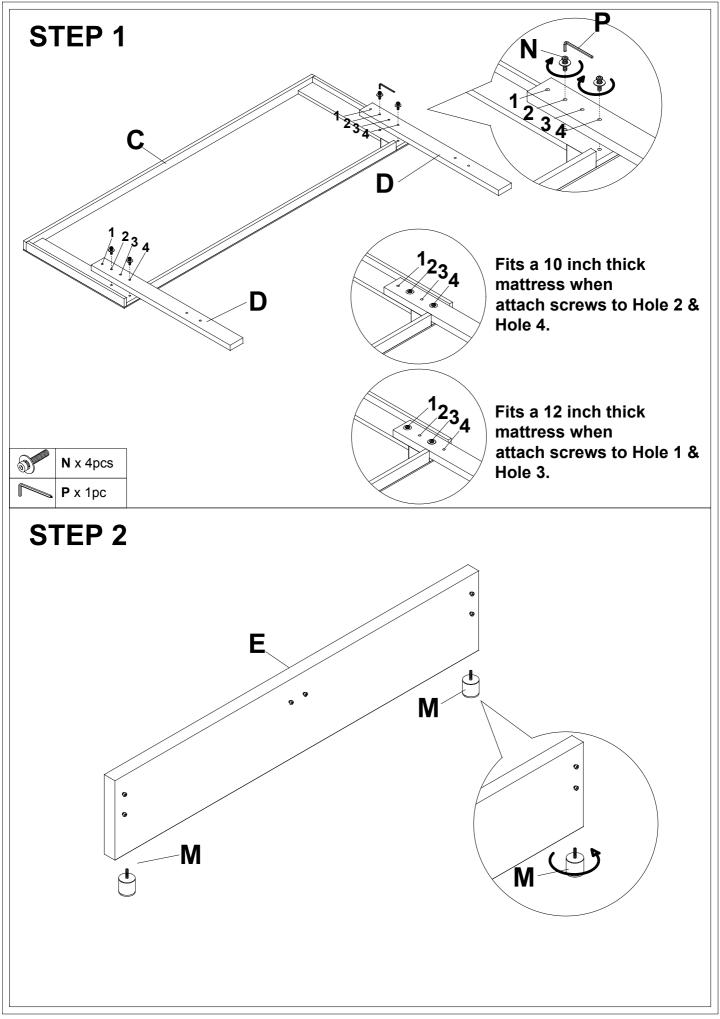

### **ASSEMBLY INSTRUCTIONS FITTING PART LIST** K Side foot J Middle leg L Front leg 2pcs 1pc 1pc Μ Bed leg **P** Inner allen wrench **N** Innerscrew 10+1pcs 2pcs 1pc M8X45mm Y Innerscrew W Left Bracket **Right bracket** Χ 2pcs 12pcs 2pcs M8X38mm X1 Receiver W1 Controller R Image: Constraint of the 1pc 1pc