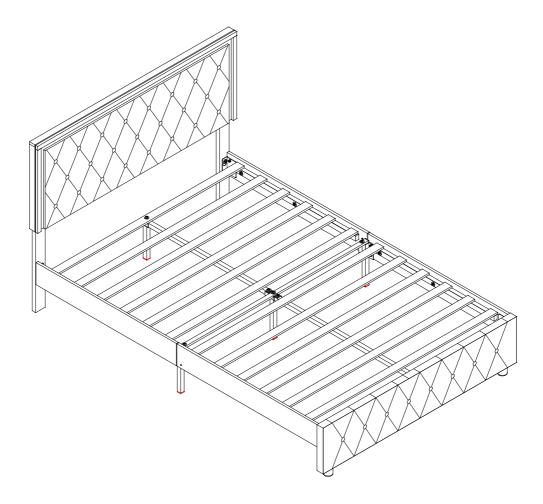

# Acrylic Button Bed Frame With LED Light Strip(Y175-F)



#### **Friendly Customer Service**

Satisfaction Guarantees: Any problems with assembly, quality, or return, please feel free to contact us directly.

#### **Contact us**

Phone: +1 (901) 347-2181 (US) Mon-Fri 9am - 5pm (PST) E-Mail: support@jocisland.com (Get efficienct answer within 12 hours)



Please follow the instruction manuals and use a pad to protect the product during your assembly.





#### Note:

- 1. Should be assembled on flat ground to keep balance.
- 2. Before completing the installation, do not tighten the screws.



For easier and better assembly, **2** or more adults are required.



#### **BED FRAME PARTS LIST**



### **ASSEMBLY INSTRUCTIONS FITTING PART LIST** K Side foot J Middle leg L Front leg 2pcs 1pc 1pc Μ Bed leg **P** Inner allen wrench **N** Innerscrew 10+1