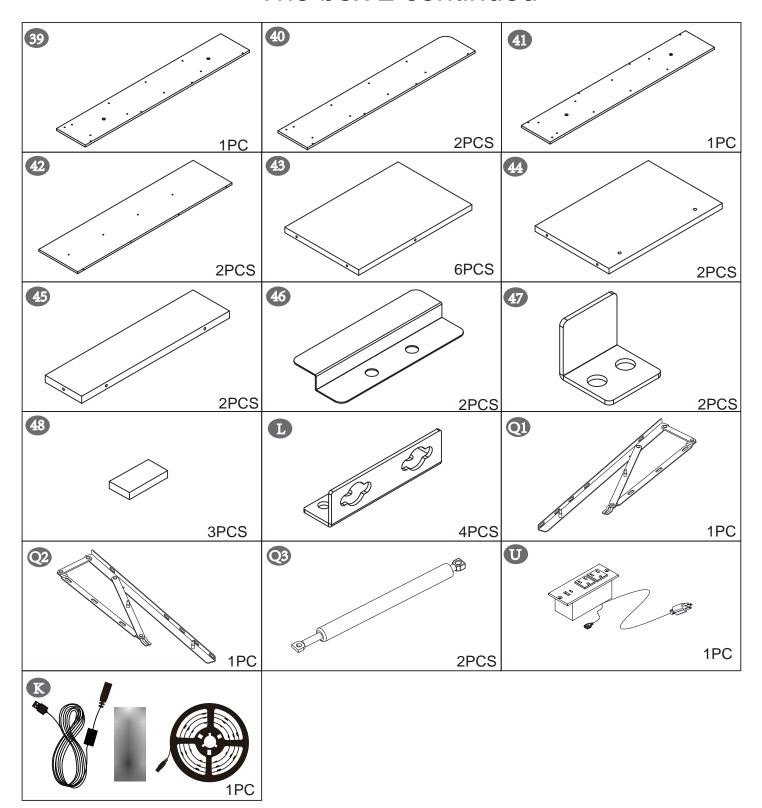

# Panel bed-K Assembly Instructions



#### Dear Customers,

Thank you for purchasing our product. Please read this instruction manual carefully after receiving this product. It will help you assemble this product quickly, safely and correctly. You can keep this manual for future reference. MADE IN CHINA



Please follow the instruction manuals and use a pad to protect the product during your assembly.





#### Note:

- 1. Should be assembled on flat ground to keep balance.
- 2. Before completing the installation, do not tighten the screws.



For easier and better assembly, **2** or more adults are required.

1/25



# The box 1



## The box 2



## The box 2 continued



## The list of vacuum-formed packages in Box 2



Do not tighten the screws unless the installation is done. Make sure all bolts are tightly screwed before you use it.

































































22/25





23/25

If you do not wish to use the storage cabinets on either side of the headboard, you can remove them by unscrewing the screws.







**Installation Complete** 









**Installation Complete**