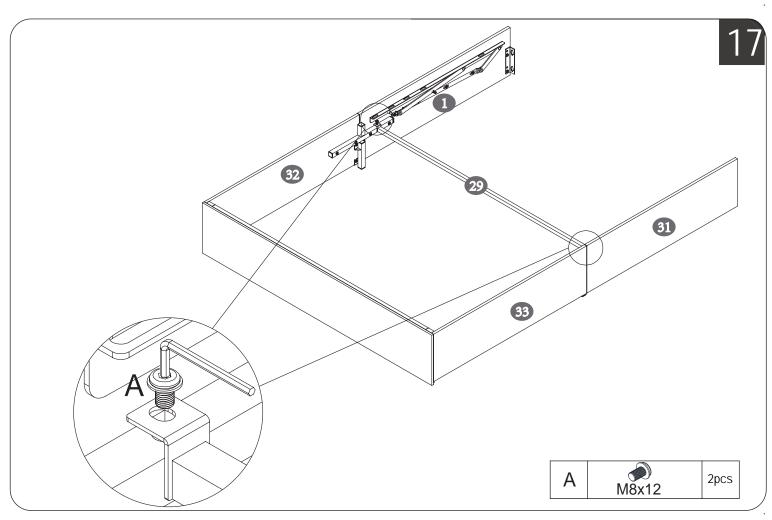

## The list of vacuum-formed packages in Box 2

Do not tighten the screws unless the installation is done. Make sure all bolts are tightly screwed before you use it.

22/25

23/25

If you do not wish to use the storage cabinets on either side of the headboard, you can remove them by unscrewing the screws.