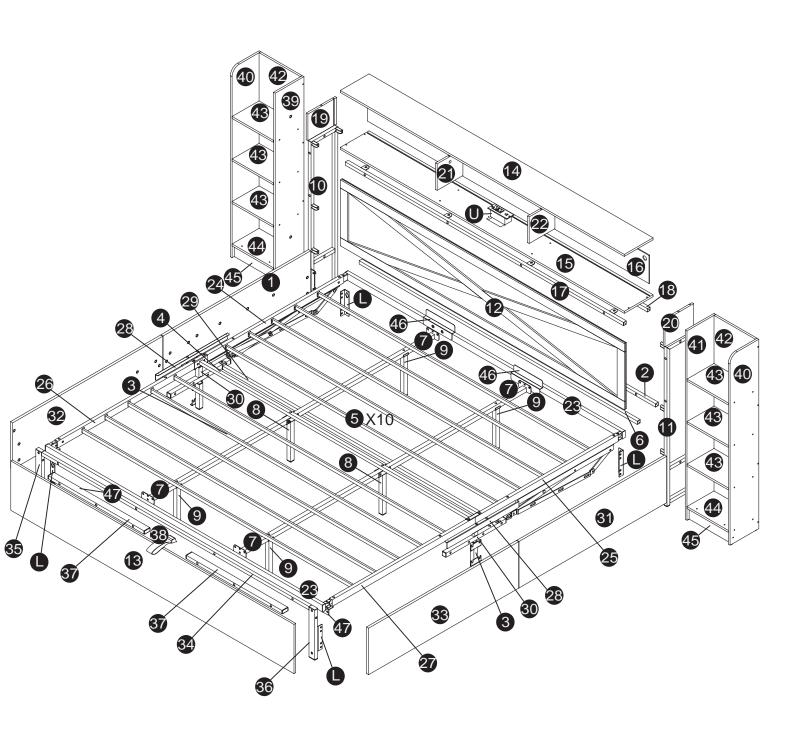

# The box 1

## The box 2

## The box 2 continued

## The list of vacuum-formed packages in Box 2

Do not tighten the screws unless the installation is done. Make sure all bolts are tightly screwed before you use it.

22/25

23/25

If you do not wish to use the storage cabinets on either side of the headboard, you can remove them by unscrewing the screws.