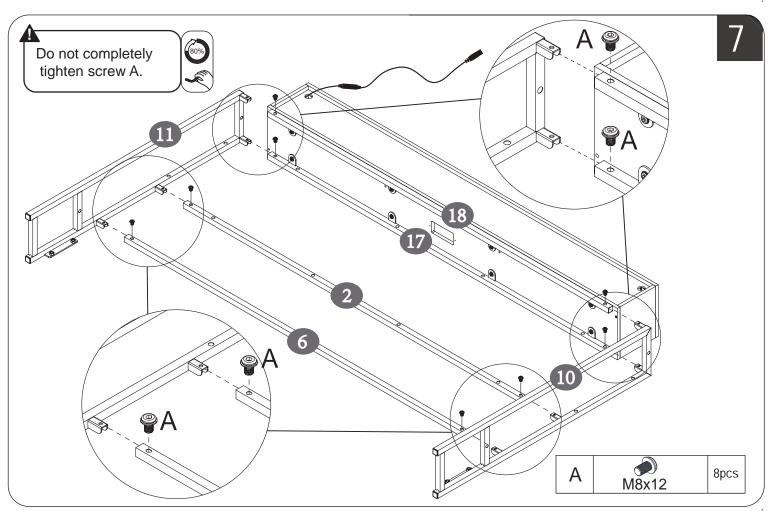

#### Note:

- 1. Should be assembled on flat ground to keep balance.
- 2. Before completing the installation, do not tighten the screws.

For easier and better assembly, **2** or more adults are required.