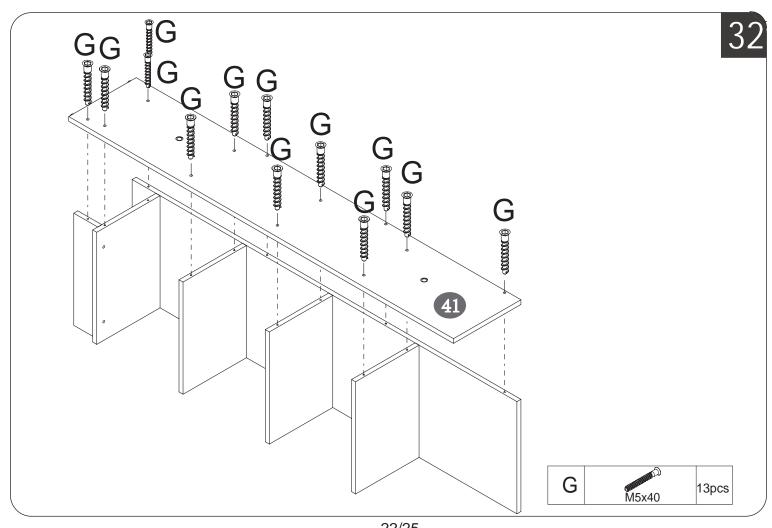

## The list of vacuum-formed packages in Box 2

Do not tighten the screws unless the installation is done. Make sure all bolts are tightly screwed before you use it.

22/25

23/25

If you do not wish to use the storage cabinets on either side of the headboard, you can remove them by unscrewing the screws.