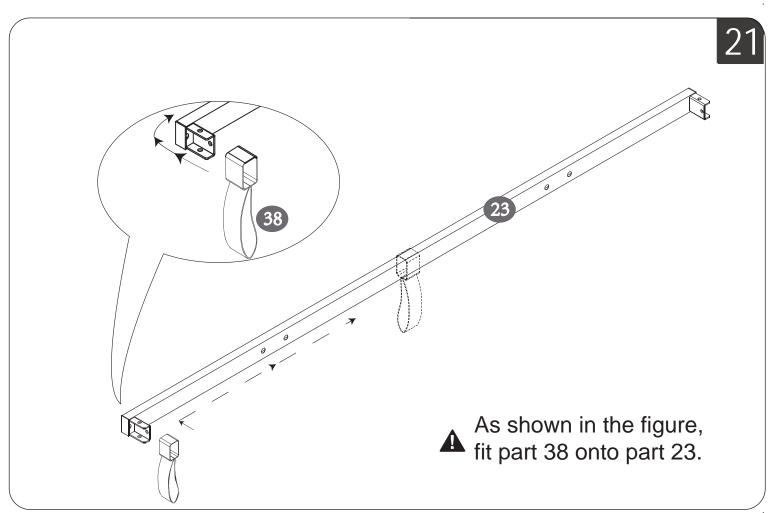

duct. Please read this instruction manual carefully after receiving this product. It will help you assemble this product quickly, safely and correctly. You can keep this manual for future reference. MADE IN CHINA



Please follow the instruction manuals and use a pad to protect the product during your assembly.





#### Note:

- 1. Should be assembled on flat ground to keep balance.
- 2. Before completing the installation, do not tighten the screws.



For easier and better assembly, **2** or more adults are required.

1/25



# The box 1



## The box 2



## The box 2 continued



## The list of vacuum-formed packages in Box 2



Do not tighten the screws unless the installation is done. Make sure all bolts are tightly screwed before you use it.

































































22/25





23/25

If you do not wish to use the storage cabinets on either side of the headboard, you can remove them by unscrewing the screws.







**Installation Complete** 









**Installation Complete**