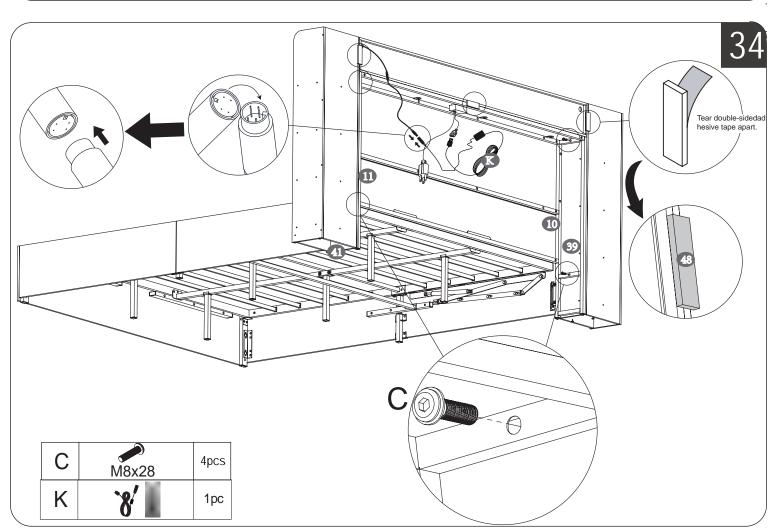

## The list of vacuum-formed packages in Box 2

Do not tighten the screws unless the installation is done. Make sure all bolts are tightly screwed before you use it.

22/25

23/25

If you do not wish to use the storage cabinets on either side of the headboard, you can remove them by unscrewing the screws.