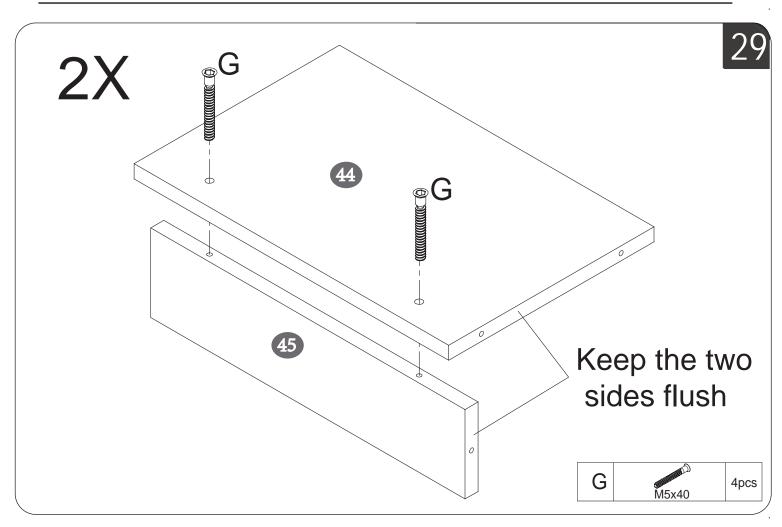

## The list of vacuum-formed packages in Box 2

Do not tighten the screws unless the installation is done. Make sure all bolts are tightly screwed before you use it.

22/25

23/25

If you do not wish to use the storage cabinets on either side of the headboard, you can remove them by unscrewing the screws.