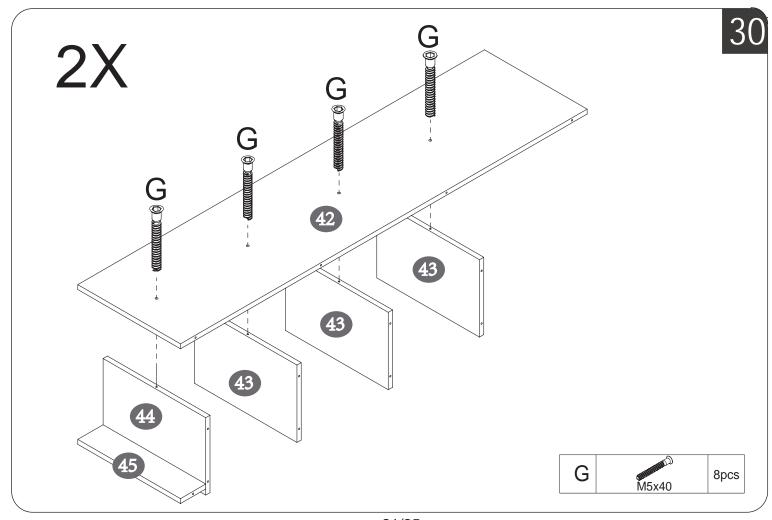

## The list of vacuum-formed packages in Box 2

Do not tighten the screws unless the installation is done. Make sure all bolts are tightly screwed before you use it.

22/25

23/25

If you do not wish to use the storage cabinets on either side of the headboard, you can remove them by unscrewing the screws.