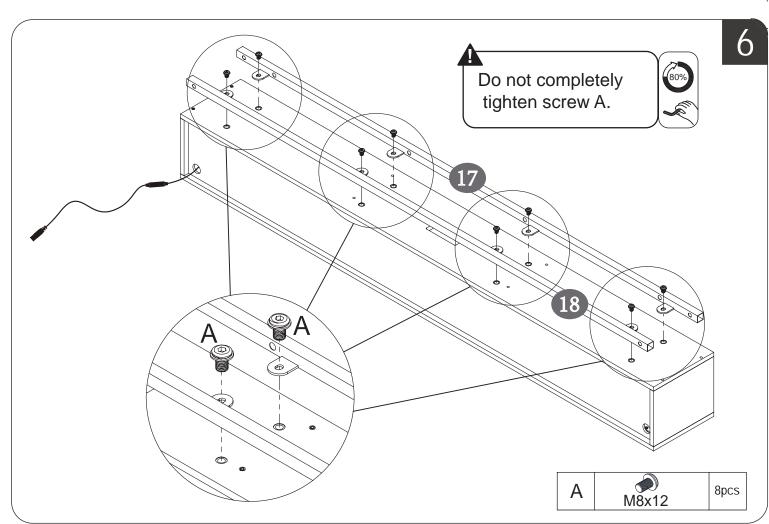

#### Note:

- 1. Should be assembled on flat ground to keep balance.
- 2. Before completing the installation, do not tighten the screws.

For easier and better assembly, **2** or more adults are required.