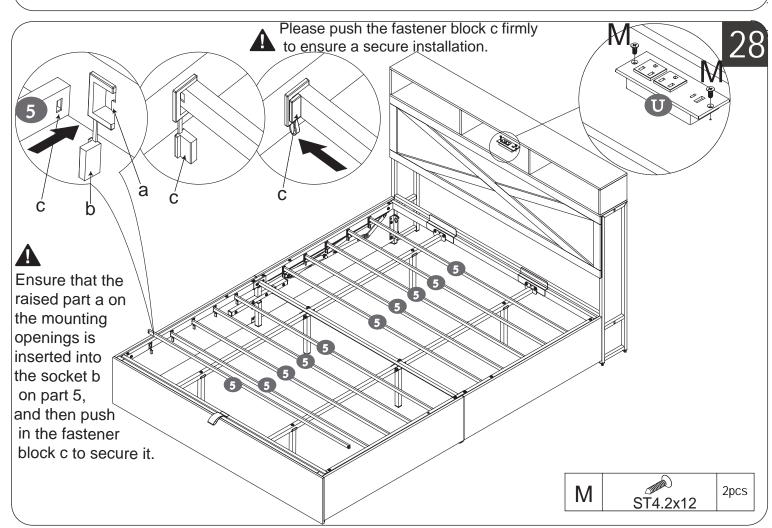

## The list of vacuum-formed packages in Box 2

Do not tighten the screws unless the installation is done. Make sure all bolts are tightly screwed before you use it.

22/25

23/25

If you do not wish to use the storage cabinets on either side of the headboard, you can remove them by unscrewing the screws.