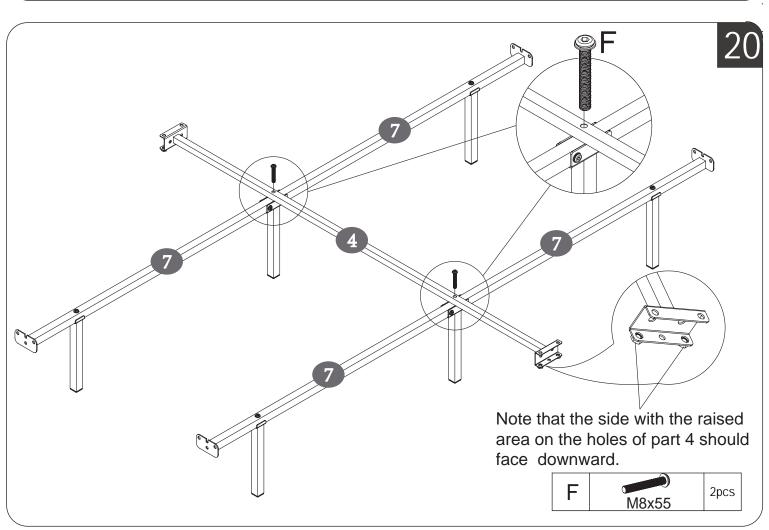

## The list of vacuum-formed packages in Box 2

Do not tighten the screws unless the installation is done. Make sure all bolts are tightly screwed before you use it.

22/25

23/25

If you do not wish to use the storage cabinets on either side of the headboard, you can remove them by unscrewing the screws.