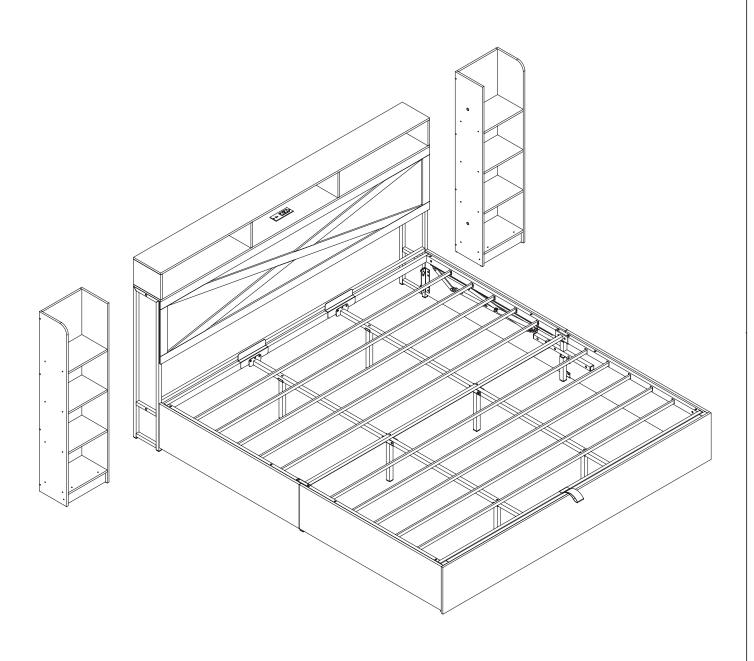

manual for future reference. MADE IN CHINA



Please follow the instruction manuals and use a pad to protect the product during your assembly.





#### Note:

- 1. Should be assembled on flat ground to keep balance.
- 2. Before completing the installation, do not tighten the screws.



For easier and better assembly, **2** or more adults are required.

1/25



# The box 1



## The box 2



## The box 2 continued



## The list of vacuum-formed packages in Box 2



Do not tighten the screws unless the installation is done. Make sure all bolts are tightly screwed before you use it.

































































22/25





23/25

If you do not wish to use the storage cabinets on either side of the headboard, you can remove them by unscrewing the screws.







**Installation Complete** 









**Installation Complete**