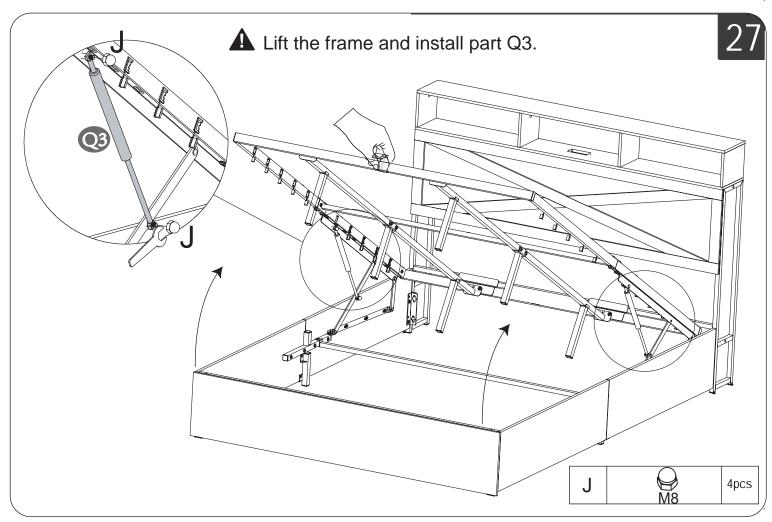

## The list of vacuum-formed packages in Box 2

Do not tighten the screws unless the installation is done. Make sure all bolts are tightly screwed before you use it.

22/25

23/25

If you do not wish to use the storage cabinets on either side of the headboard, you can remove them by unscrewing the screws.