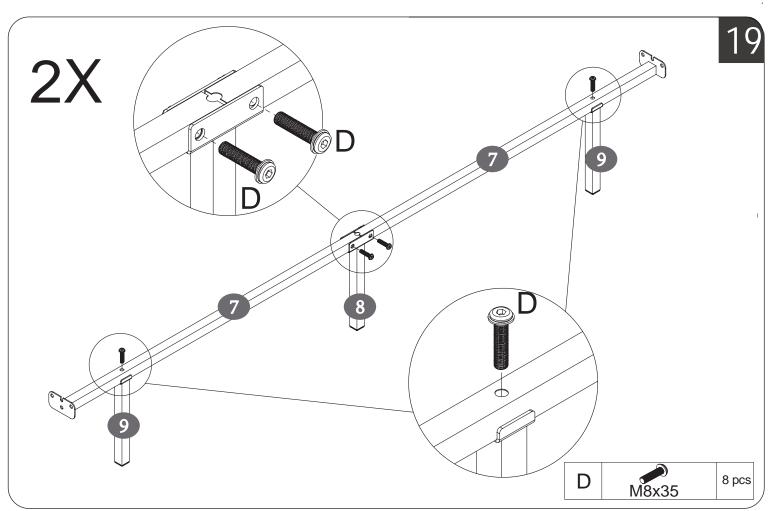

## The list of vacuum-formed packages in Box 2

Do not tighten the screws unless the installation is done. Make sure all bolts are tightly screwed before you use it.

22/25

23/25

If you do not wish to use the storage cabinets on either side of the headboard, you can remove them by unscrewing the screws.