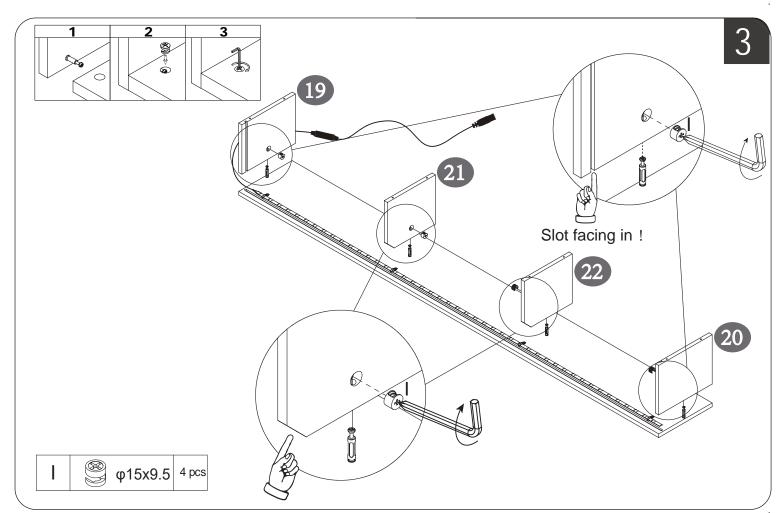

#### Note:

- 1. Should be assembled on flat ground to keep balance.
- 2. Before completing the installation, do not tighten the screws.

For easier and better assembly, **2** or more adults are required.