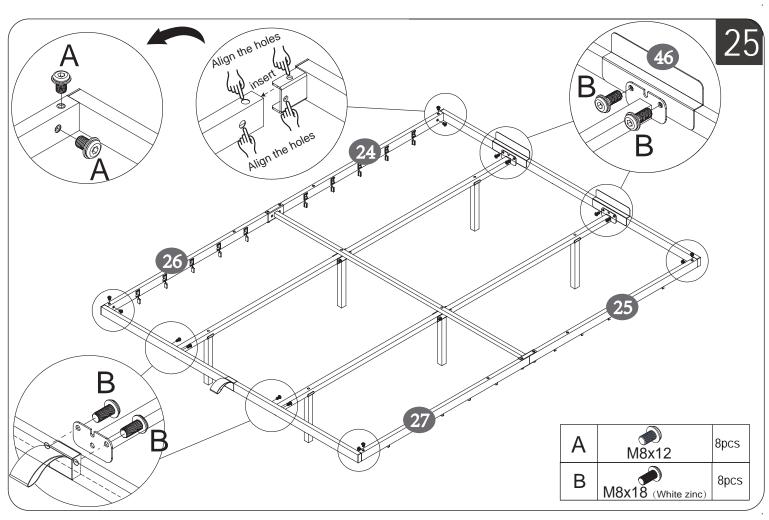

## The list of vacuum-formed packages in Box 2

Do not tighten the screws unless the installation is done. Make sure all bolts are tightly screwed before you use it.

22/25

23/25

If you do not wish to use the storage cabinets on either side of the headboard, you can remove them by unscrewing the screws.