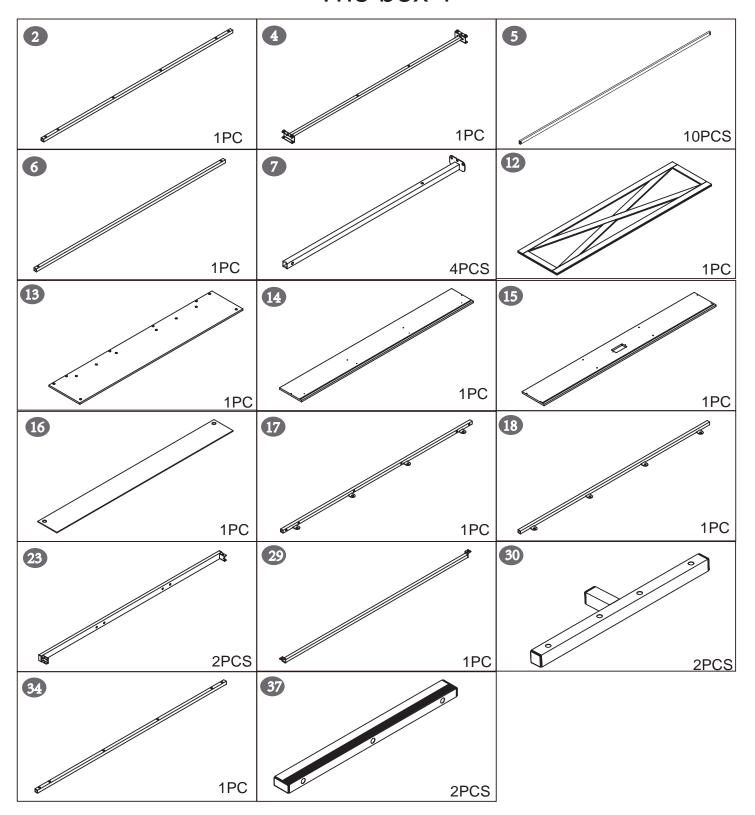

# Panel bed-K Assembly Instructions



#### Dear Customers,

Thank you for purchasing our product. Please read this instruction manual carefully after receiving this product. It will help you assemble this product quickly, safely and correctly. You can keep this manual for future reference. MADE IN CHINA



Please follow the instruction manuals and use a pad to protect the product during your assembly.





#### Note:

- 1. Should be assembled on flat ground to keep balance.
- 2. Before completing the installation, do not tighten the screws.



For easier and better assembly, **2** or more adults are required.

1/25



# The box 1



## The box 2



## The box 2 continued



## The list of vacuum-formed packages in Box 2



Do not tighten the screws unless the installation is done. Make sure all bolts are tightly screwed before you use it.

































































22/25





23/25

If you do not wish to use the storage cabinets on either side of the headboard, you can remove them by unscrewing the screws.







**Installation Complete** 









**Installation Complete**