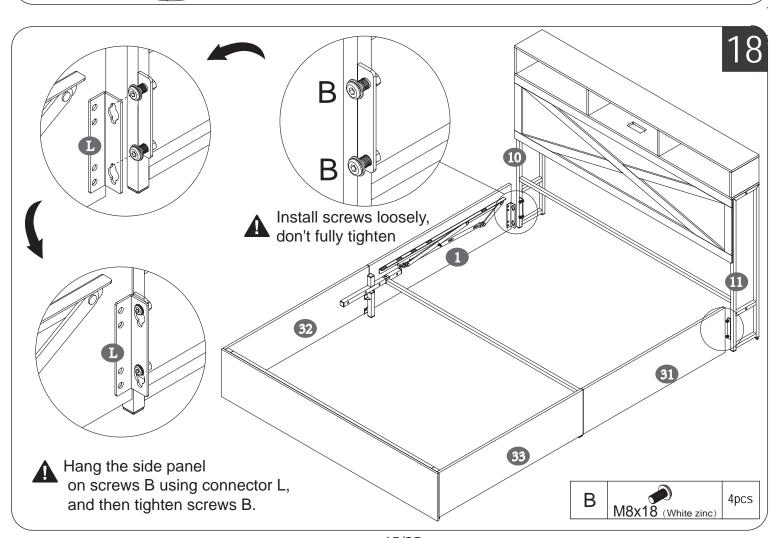

## The list of vacuum-formed packages in Box 2

Do not tighten the screws unless the installation is done. Make sure all bolts are tightly screwed before you use it.

22/25

23/25

If you do not wish to use the storage cabinets on either side of the headboard, you can remove them by unscrewing the screws.