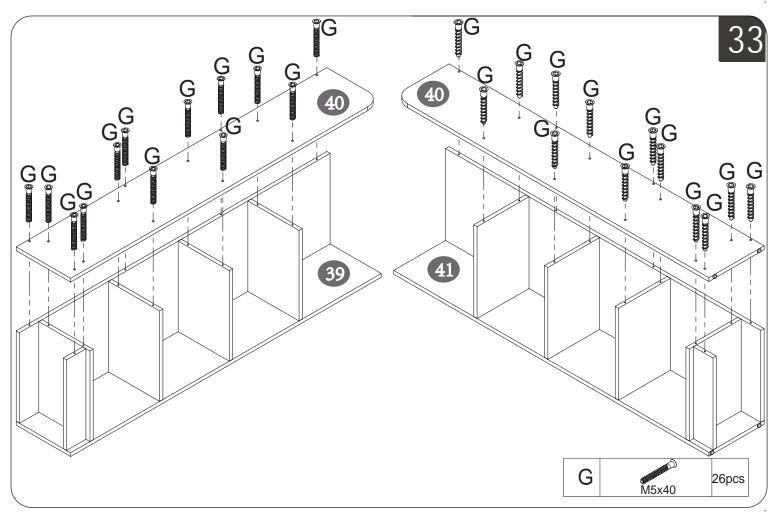

## The list of vacuum-formed packages in Box 2

Do not tighten the screws unless the installation is done. Make sure all bolts are tightly screwed before you use it.

22/25

23/25

If you do not wish to use the storage cabinets on either side of the headboard, you can remove them by unscrewing the screws.