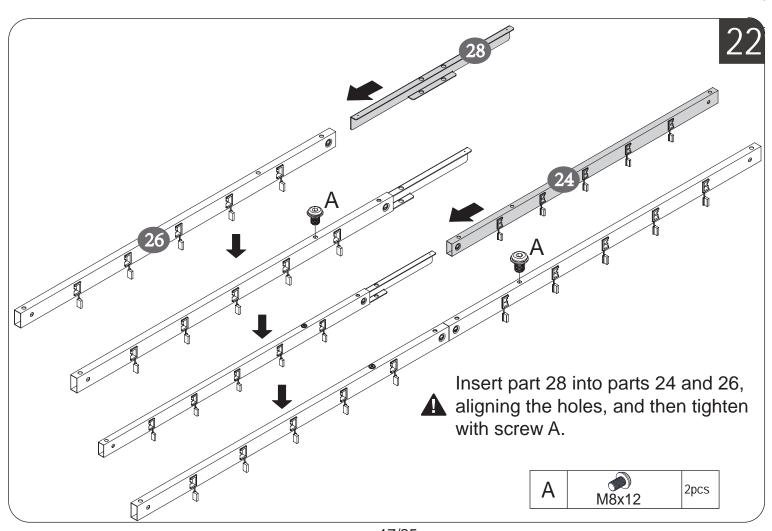

ct. Please read this instruction manual carefully after receiving this product. It will help you assemble this product quickly, safely and correctly. You can keep this manual for future reference. MADE IN CHINA



Please follow the instruction manuals and use a pad to protect the product during your assembly.





#### Note:

- 1. Should be assembled on flat ground to keep balance.
- 2. Before completing the installation, do not tighten the screws.



For easier and better assembly, **2** or more adults are required.

1/25



# The box 1



## The box 2



## The box 2 continued



## The list of vacuum-formed packages in Box 2



Do not tighten the screws unless the installation is done. Make sure all bolts are tightly screwed before you use it.

































































22/25





23/25

If you do not wish to use the storage cabinets on either side of the headboard, you can remove them by unscrewing the screws.







**Installation Complete** 









**Installation Complete**