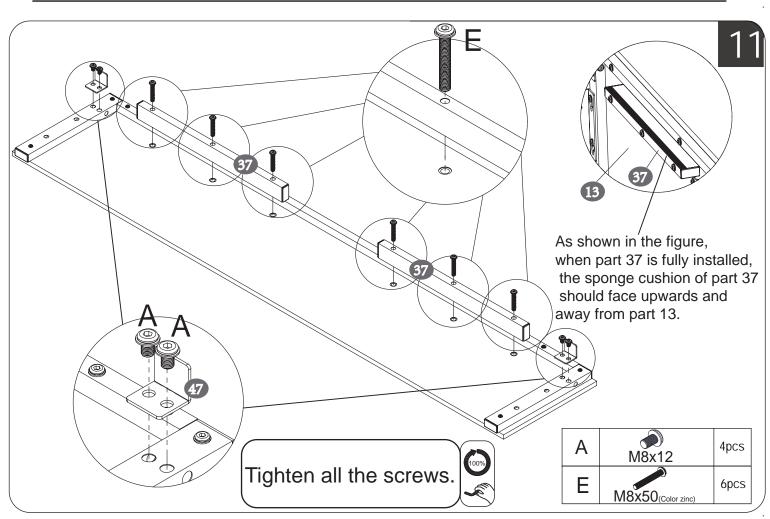

#### Note:

- 1. Should be assembled on flat ground to keep balance.
- 2. Before completing the installation, do not tighten the screws.

For easier and better assembly, **2** or more adults are required.