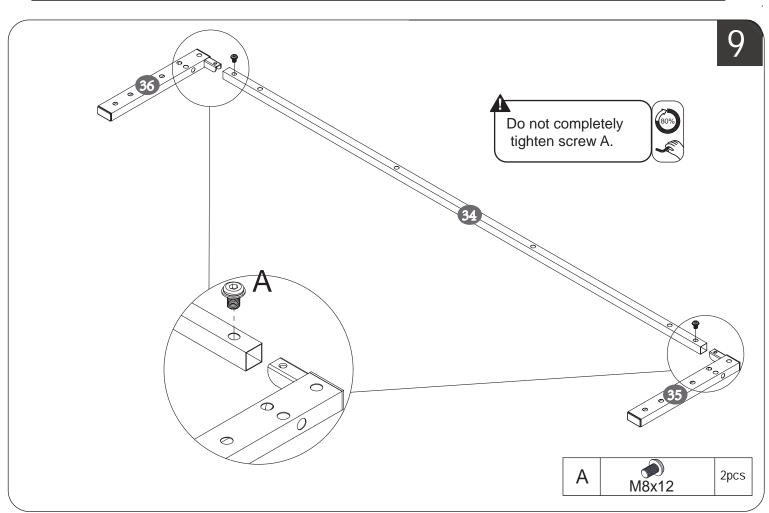

#### Note:

- 1. Should be assembled on flat ground to keep balance.
- 2. Before completing the installation, do not tighten the screws.

For easier and better assembly, **2** or more adults are required.