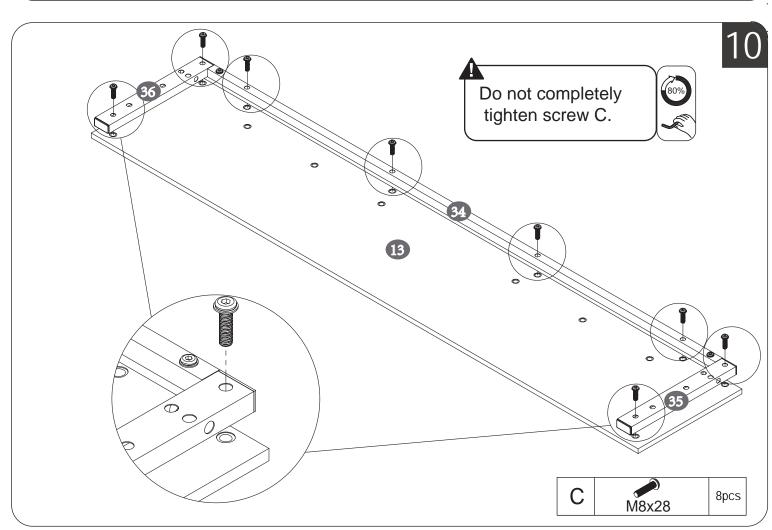

#### Note:

- 1. Should be assembled on flat ground to keep balance.
- 2. Before completing the installation, do not tighten the screws.

For easier and better assembly, **2** or more adults are required.