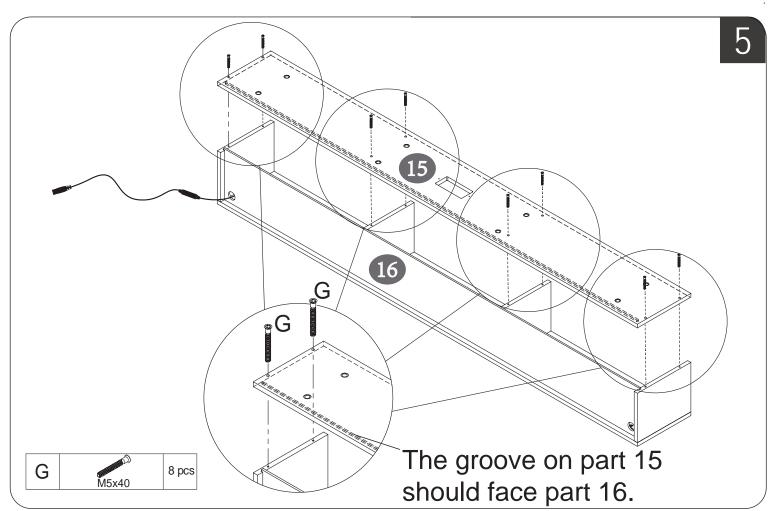

#### Note:

- 1. Should be assembled on flat ground to keep balance.
- 2. Before completing the installation, do not tighten the screws.

For easier and better assembly, **2** or more adults are required.