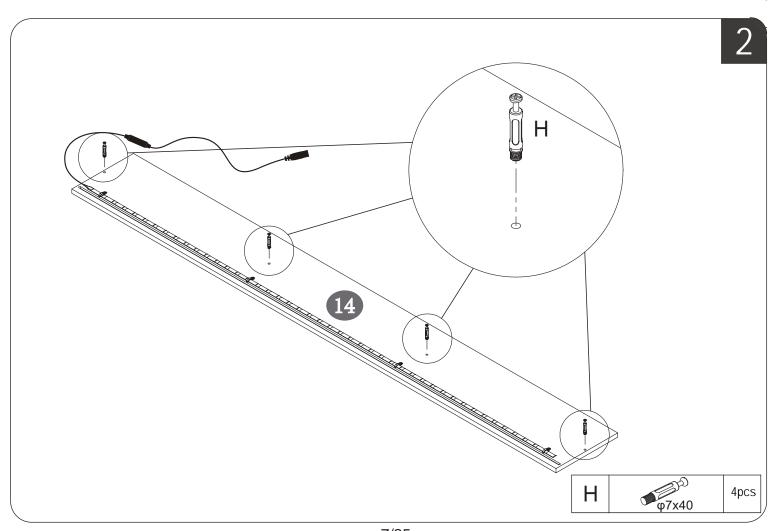

#### Note:

- 1. Should be assembled on flat ground to keep balance.
- 2. Before completing the installation, do not tighten the screws.

For easier and better assembly, **2** or more adults are required.