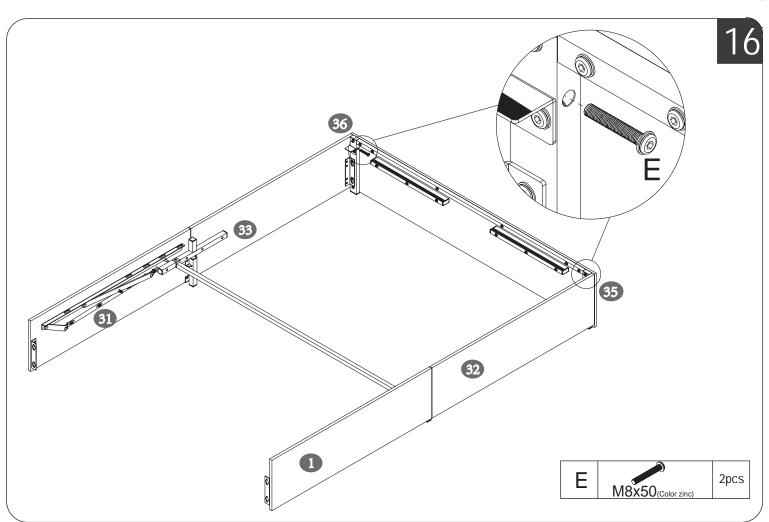

#### Note:

- 1. Should be assembled on flat ground to keep balance.
- 2. Before completing the installation, do not tighten the screws.

For easier and better assembly, **2** or more adults are required.