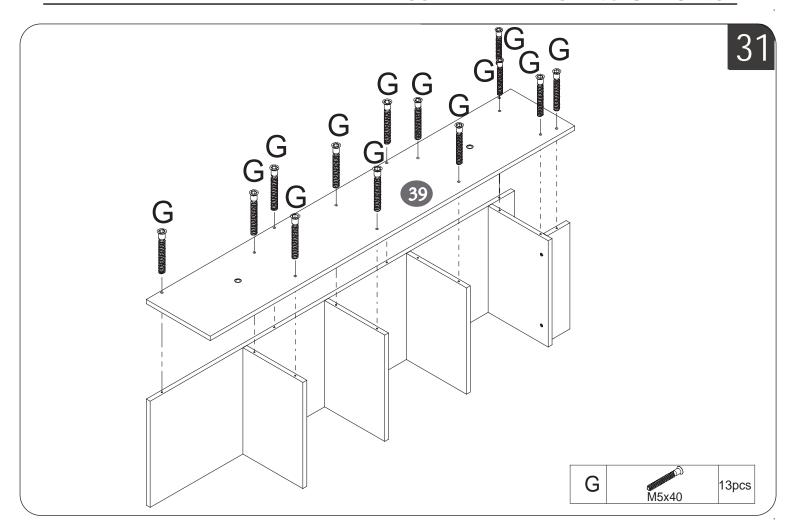

## The list of vacuum-formed packages in Box 2

Do not tighten the screws unless the installation is done. Make sure all bolts are tightly screwed before you use it.

22/25

23/25

If you do not wish to use the storage cabinets on either side of the headboard, you can remove them by unscrewing the screws.