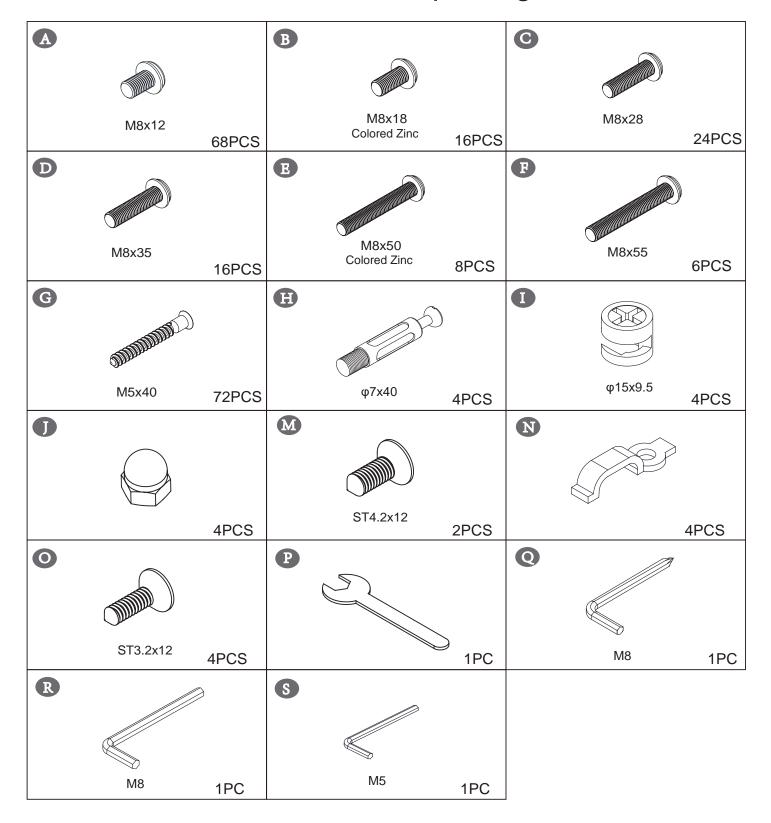

## The list of vacuum-formed packages in Box 2

Do not tighten the screws unless the installation is done. Make sure all bolts are tightly screwed before you use it.

22/25

23/25

If you do not wish to use the storage cabinets on either side of the headboard, you can remove them by unscrewing the screws.