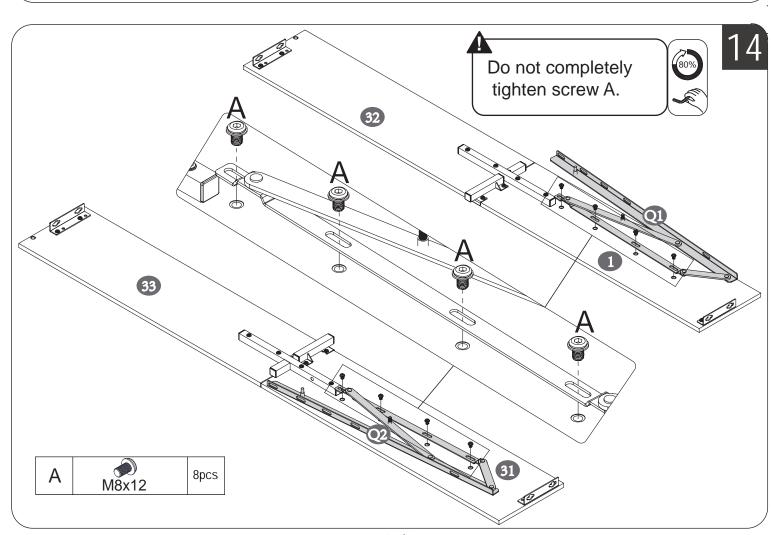

#### Note:

- 1. Should be assembled on flat ground to keep balance.
- 2. Before completing the installation, do not tighten the screws.

For easier and better assembly, **2** or more adults are required.