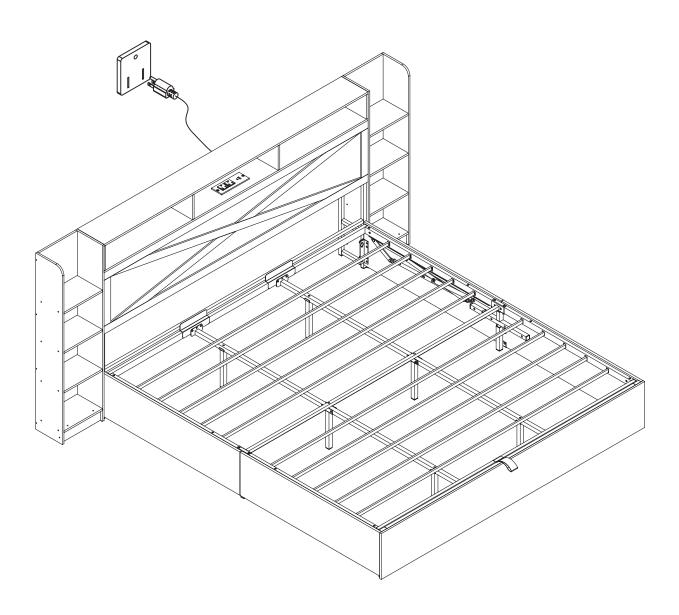

## The list of vacuum-formed packages in Box 2

Do not tighten the screws unless the installation is done. Make sure all bolts are tightly screwed before you use it.

22/25

23/25

If you do not wish to use the storage cabinets on either side of the headboard, you can remove them by unscrewing the screws.