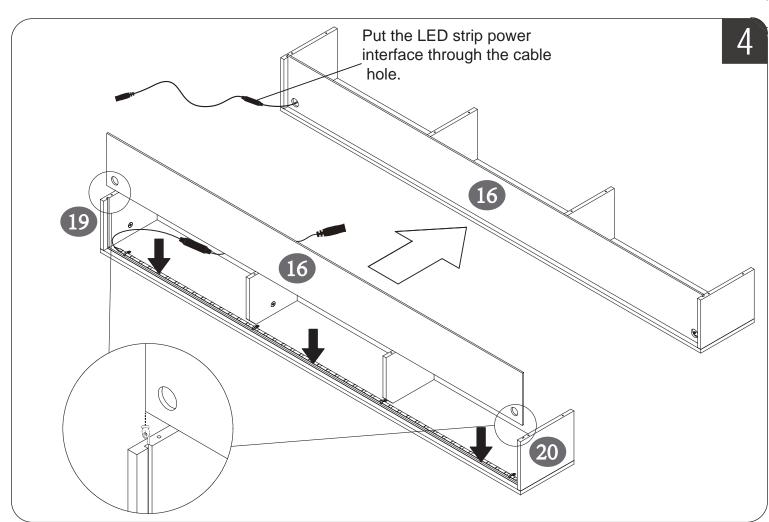

#### Note:

- 1. Should be assembled on flat ground to keep balance.
- 2. Before completing the installation, do not tighten the screws.

For easier and better assembly, **2** or more adults are required.