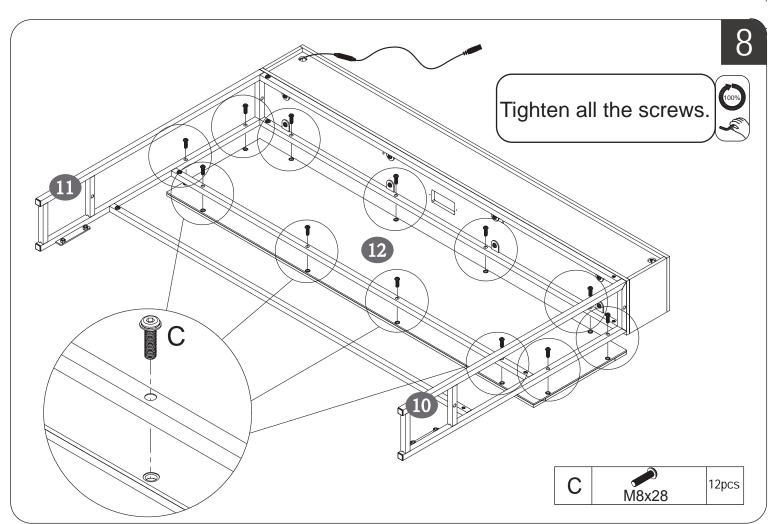

## The list of vacuum-formed packages in Box 2

Do not tighten the screws unless the installation is done. Make sure all bolts are tightly screwed before you use it.

22/25

23/25

If you do not wish to use the storage cabinets on either side of the headboard, you can remove them by unscrewing the screws.