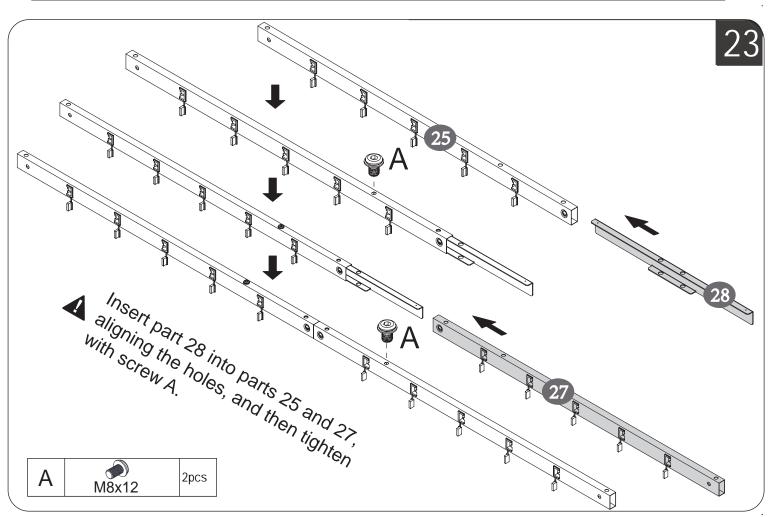

. Please read this instruction manual carefully after receiving this product. It will help you assemble this product quickly, safely and correctly. You can keep this manual for future reference. MADE IN CHINA



Please follow the instruction manuals and use a pad to protect the product during your assembly.





#### Note:

- 1. Should be assembled on flat ground to keep balance.
- 2. Before completing the installation, do not tighten the screws.



For easier and better assembly, **2** or more adults are required.

1/25



# The box 1



## The box 2



## The box 2 continued



## The list of vacuum-formed packages in Box 2



Do not tighten the screws unless the installation is done. Make sure all bolts are tightly screwed before you use it.

































































22/25





23/25

If you do not wish to use the storage cabinets on either side of the headboard, you can remove them by unscrewing the screws.







**Installation Complete** 









**Installation Complete**