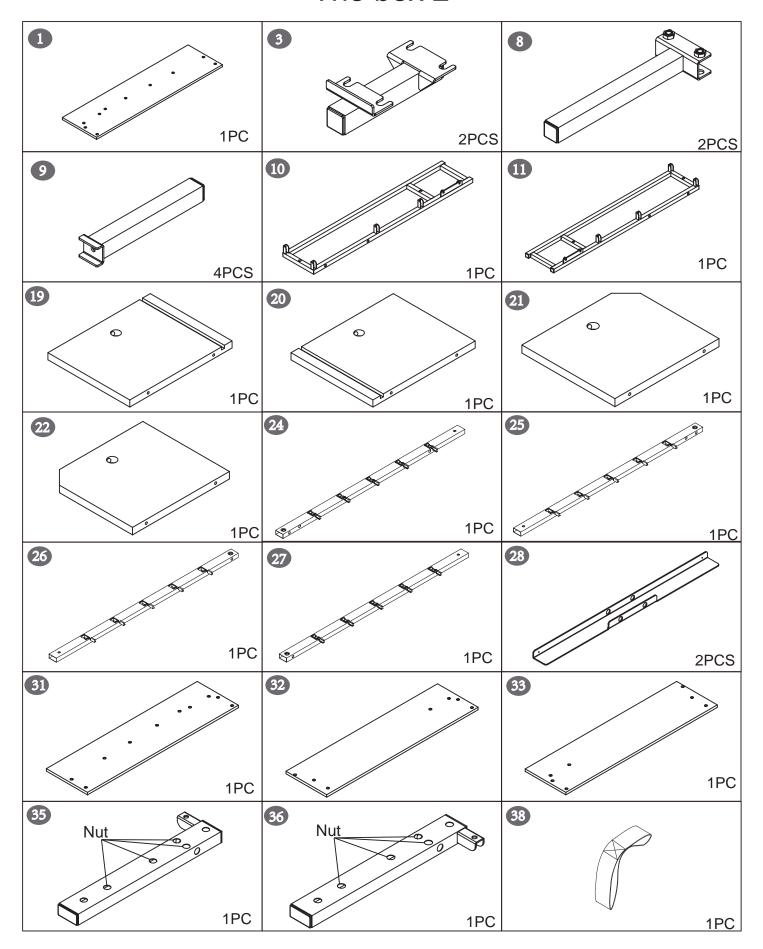

# Panel bed-K Assembly Instructions



#### Dear Customers,

Thank you for purchasing our product. Please read this instruction manual carefully after receiving this product. It will help you assemble this product quickly, safely and correctly. You can keep this manual for future reference. MADE IN CHINA



Please follow the instruction manuals and use a pad to protect the product during your assembly.





#### Note:

- 1. Should be assembled on flat ground to keep balance.
- 2. Before completing the installation, do not tighten the screws.



For easier and better assembly, **2** or more adults are required.

1/25



# The box 1



## The box 2



## The box 2 continued



## The list of vacuum-formed packages in Box 2



Do not tighten the screws unless the installation is done. Make sure all bolts are tightly screwed before you use it.

































































22/25





23/25

If you do not wish to use the storage cabinets on either side of the headboard, you can remove them by unscrewing the screws.







**Installation Complete** 









**Installation Complete**