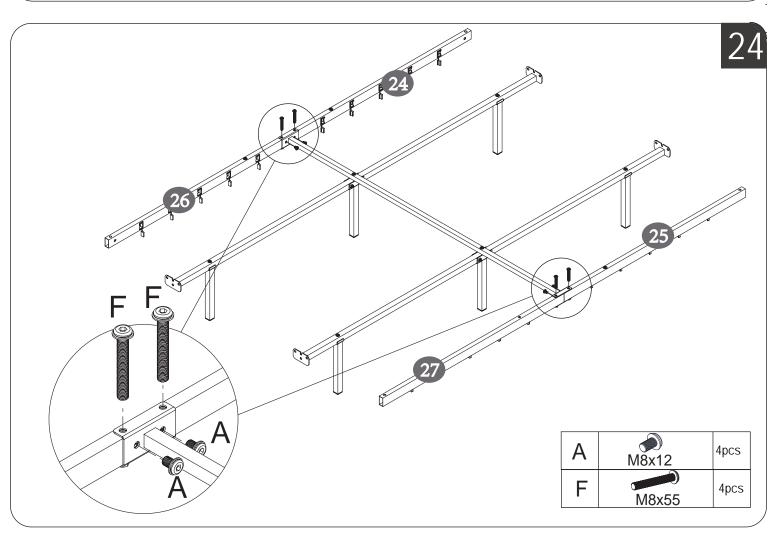

Please read this instruction manual carefully after receiving this product. It will help you assemble this product quickly, safely and correctly. You can keep this manual for future reference. MADE IN CHINA



Please follow the instruction manuals and use a pad to protect the product during your assembly.





#### Note:

- 1. Should be assembled on flat ground to keep balance.
- 2. Before completing the installation, do not tighten the screws.



For easier and better assembly, **2** or more adults are required.

1/25



# The box 1



## The box 2



## The box 2 continued



## The list of vacuum-formed packages in Box 2



Do not tighten the screws unless the installation is done. Make sure all bolts are tightly screwed before you use it.

































































22/25





23/25

If you do not wish to use the storage cabinets on either side of the headboard, you can remove them by unscrewing the screws.







**Installation Complete** 









**Installation Complete**