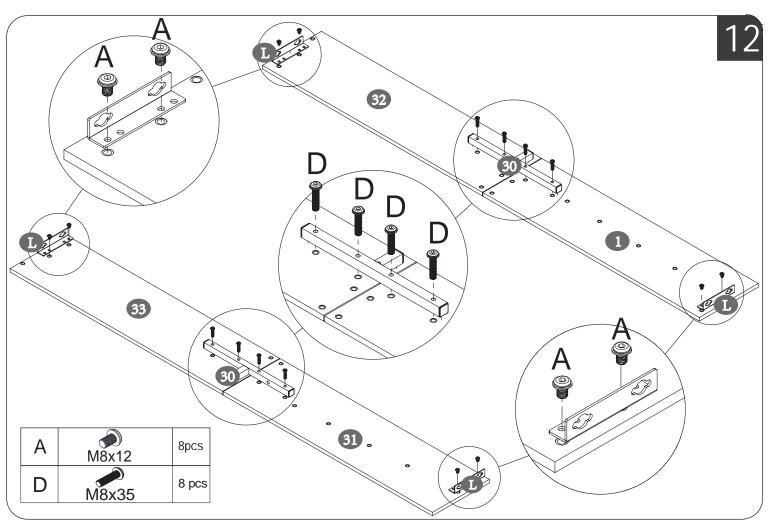

#### Note:

- 1. Should be assembled on flat ground to keep balance.
- 2. Before completing the installation, do not tighten the screws.

For easier and better assembly, **2** or more adults are required.