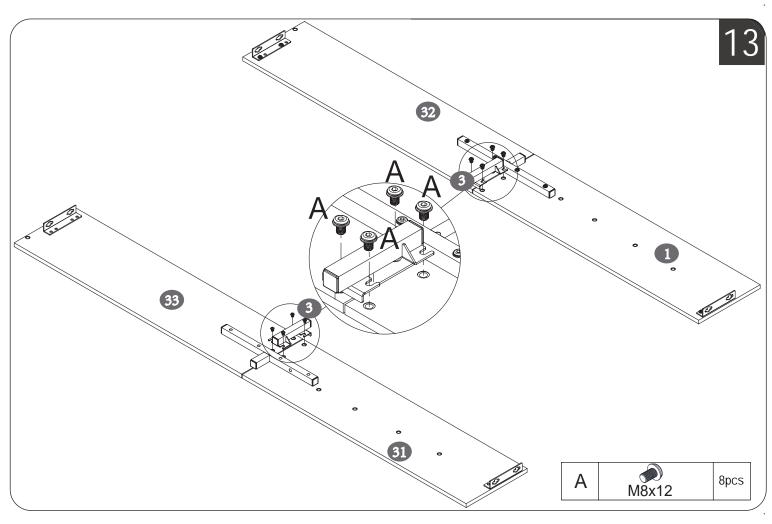

#### Note:

- 1. Should be assembled on flat ground to keep balance.
- 2. Before completing the installation, do not tighten the screws.

For easier and better assembly, **2** or more adults are required.