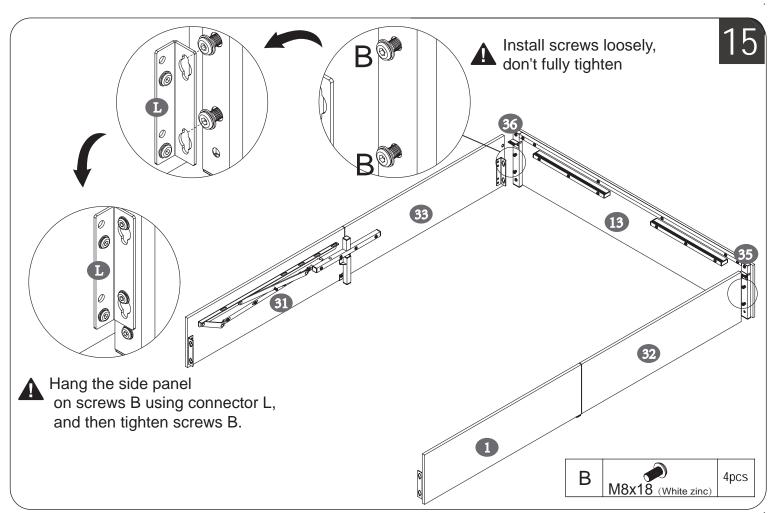

#### Note:

- 1. Should be assembled on flat ground to keep balance.
- 2. Before completing the installation, do not tighten the screws.

For easier and better assembly, **2** or more adults are required.