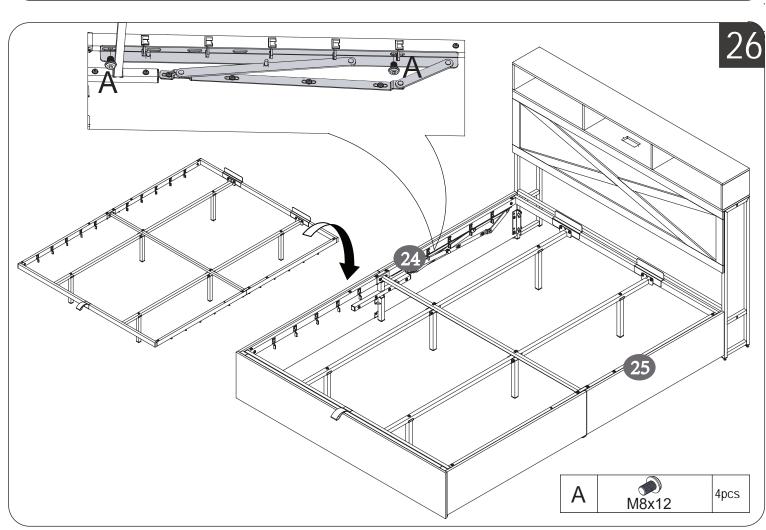

## The list of vacuum-formed packages in Box 2

Do not tighten the screws unless the installation is done. Make sure all bolts are tightly screwed before you use it.

22/25

23/25

If you do not wish to use the storage cabinets on either side of the headboard, you can remove them by unscrewing the screws.