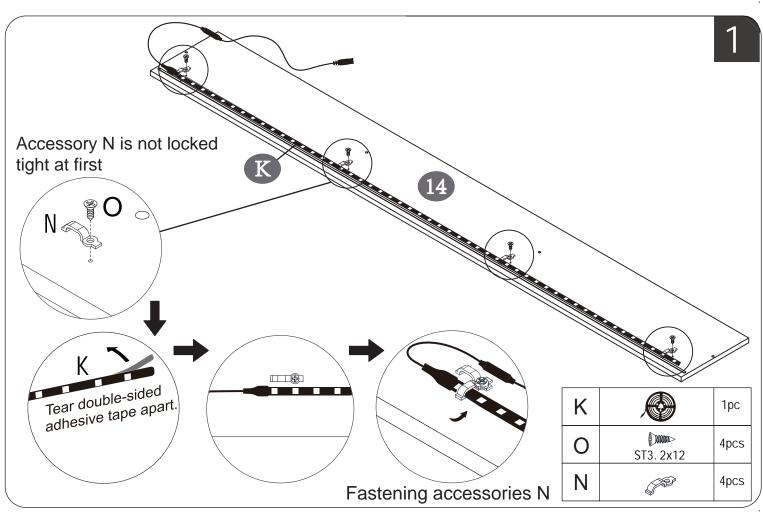

#### Note:

- 1. Should be assembled on flat ground to keep balance.
- 2. Before completing the installation, do not tighten the screws.

For easier and better assembly, **2** or more adults are required.