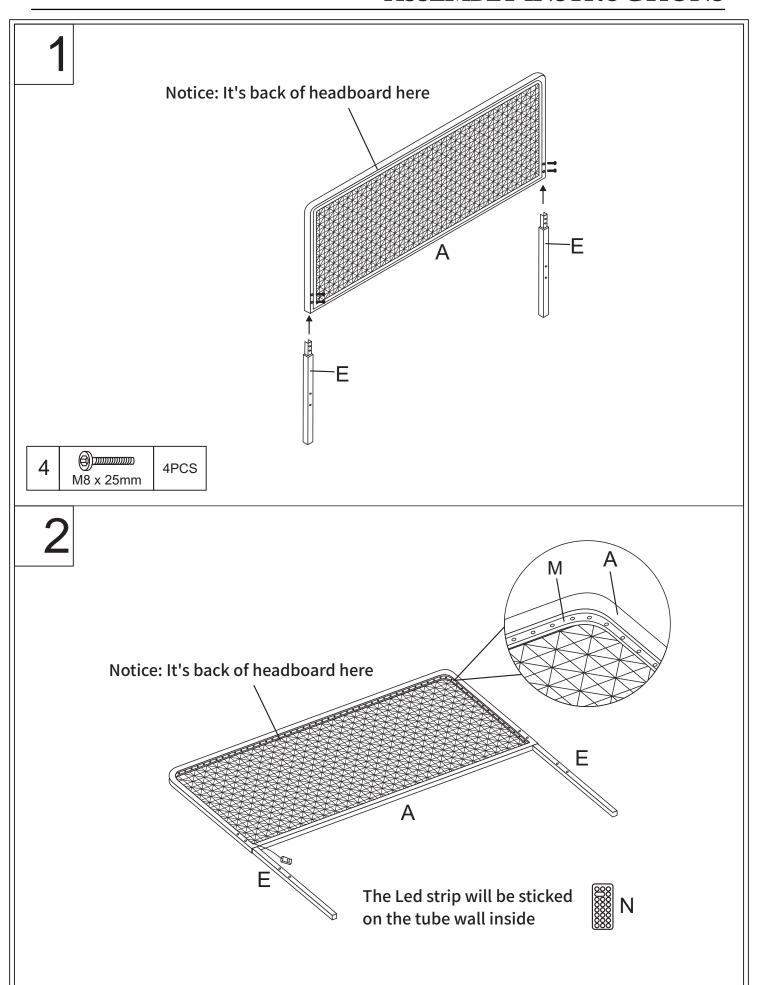

Notice: Do not tighten the screws too tightly at the beginning of the assembly. Wait until all the hole positions and screws are matched, then gently tighten all the screws.

## **PARTS LIST** Ax1PC B x 1PC Dx2PCS C x 2PCS F x 4PCS Ex2PCS G x 2PCS Hx6PCS Lx8PCS Ix4PCS J x 2PCS K x 2PCS M x 1PC N x 1PC x8PCS 2 x36PCS 3 x12PCS 4 x24PCS 5 1 x8PCS M8 x 55mm M6 x 25mm M6 x 35mm M8 x 25mm M6 x1PC 7 x1PC 6