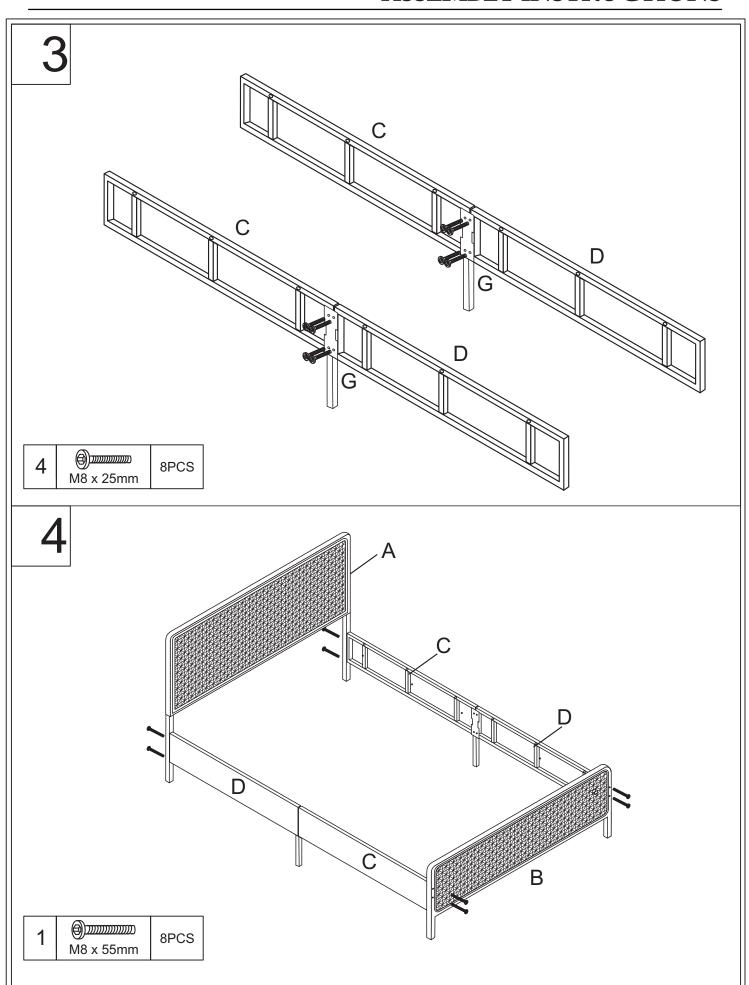

Notice: Do not tighten the screws too tightly at the beginning of the assembly. Wait until all the hole positions and screws are matched, then gently tighten all the screws.

## **PARTS LIST** Ax1PC B x 1PC Dx2PCS C x 2PCS F x 4PCS Ex2PCS G x 2PCS Hx6PCS Lx8PCS Ix4PCS J x 2PCS K x 2PCS M x 1PC N x 1PC x8PCS 2 x36PCS 3 x12PCS 4 x24PCS 5 1 x8PCS M8 x 55mm M6 x 25mm M6 x 35mm M8 x 25mm M6 x1PC 7 x1PC 6