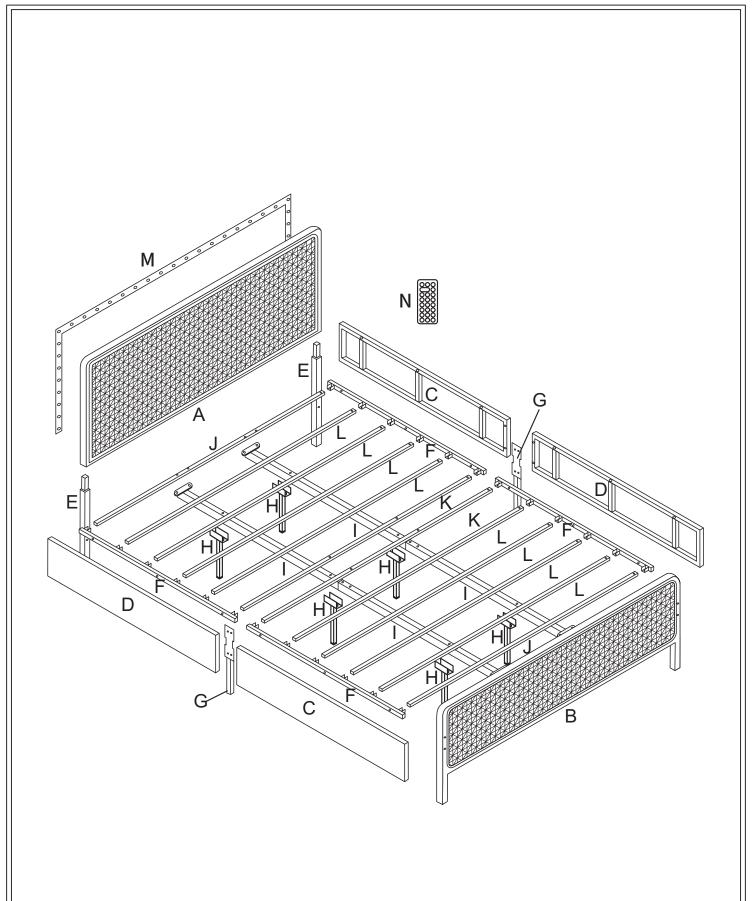

## **PARTS LIST** Ax1PC B x 1PC Dx2PCS C x 2PCS F x 4PCS Ex2PCS G x 2PCS Hx6PCS Lx8PCS Ix4PCS J x 2PCS K x 2PCS M x 1PC N x 1PC x8PCS 2 x36PCS 3 x12PCS 4 x24PCS 5 1 x8PCS M8 x 55mm M6 x 25mm M6 x 35mm M8 x 25mm M6 x1PC 7 x1PC 6