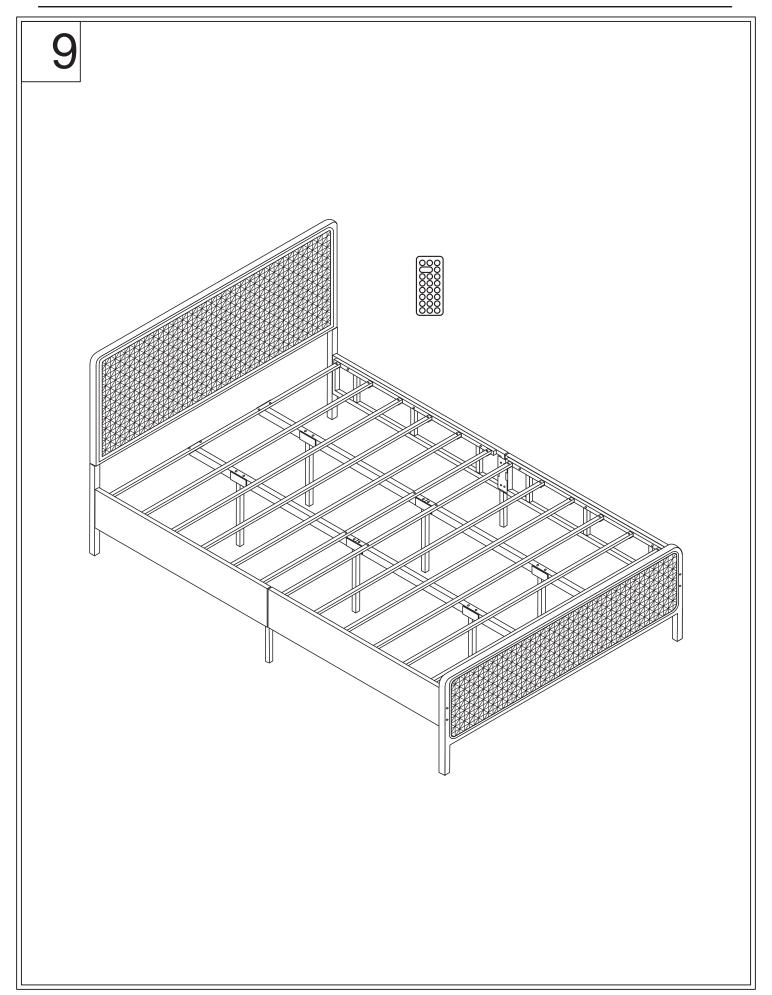

Notice: Do not tighten the screws too tightly at the beginning of the assembly. Wait until all the hole positions and screws are matched, then gently tighten all the screws.