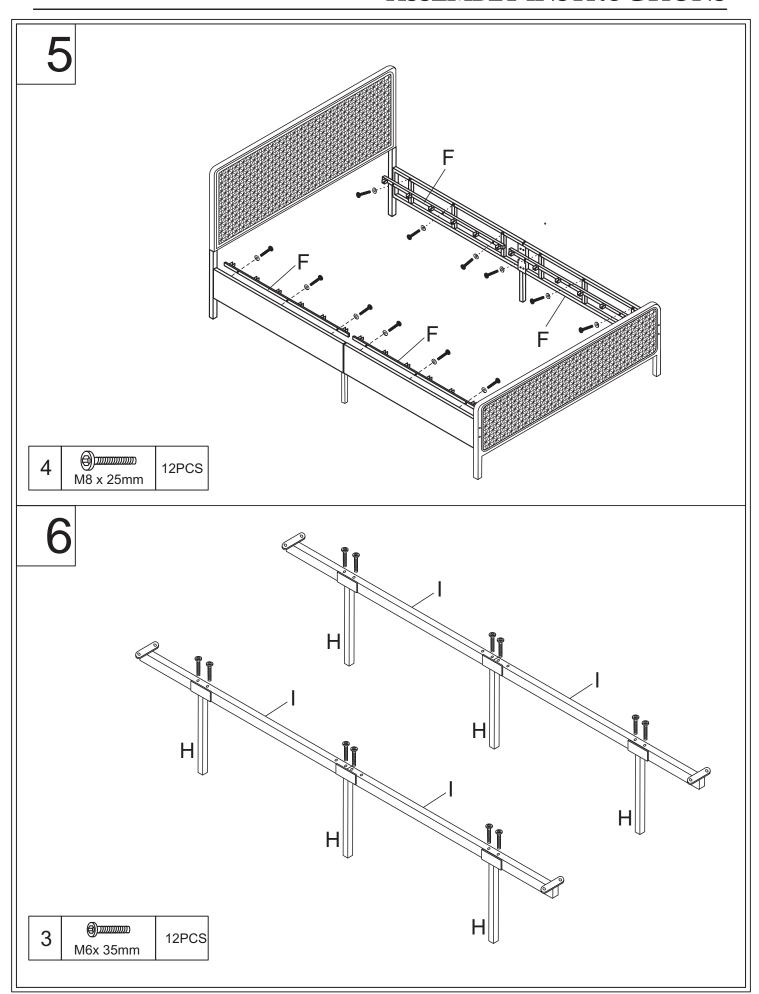

Notice: Do not tighten the screws too tightly at the beginning of the assembly. Wait until all the hole positions and screws are matched, then gently tighten all the screws.