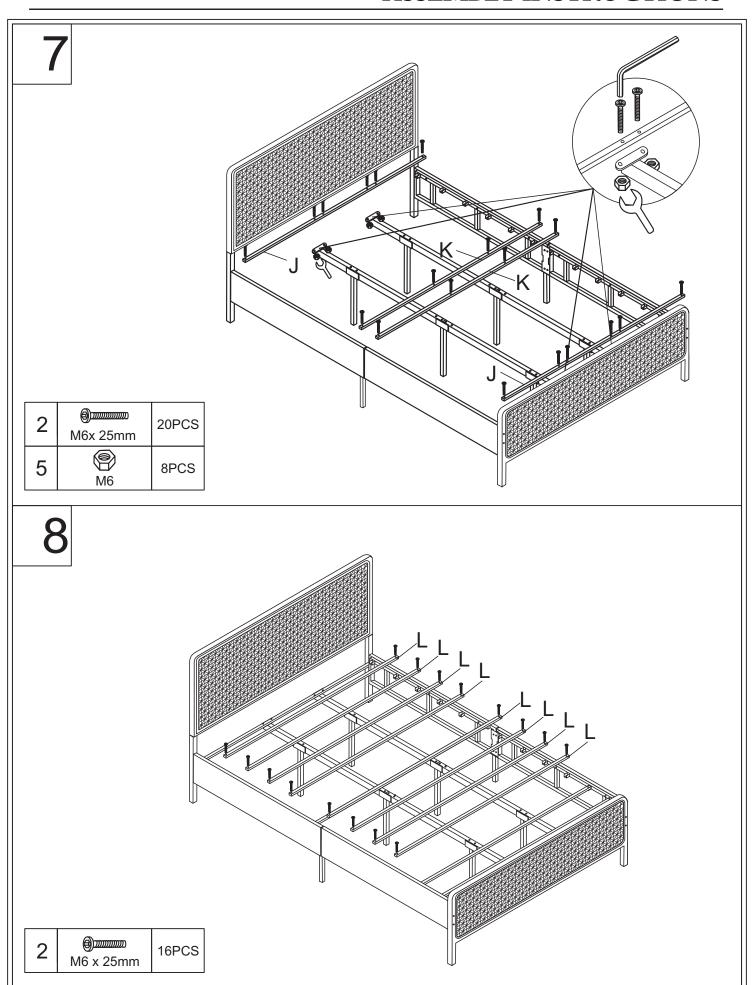

Notice: Do not tighten the screws too tightly at the beginning of the assembly. Wait until all the hole positions and screws are matched, then gently tighten all the screws.