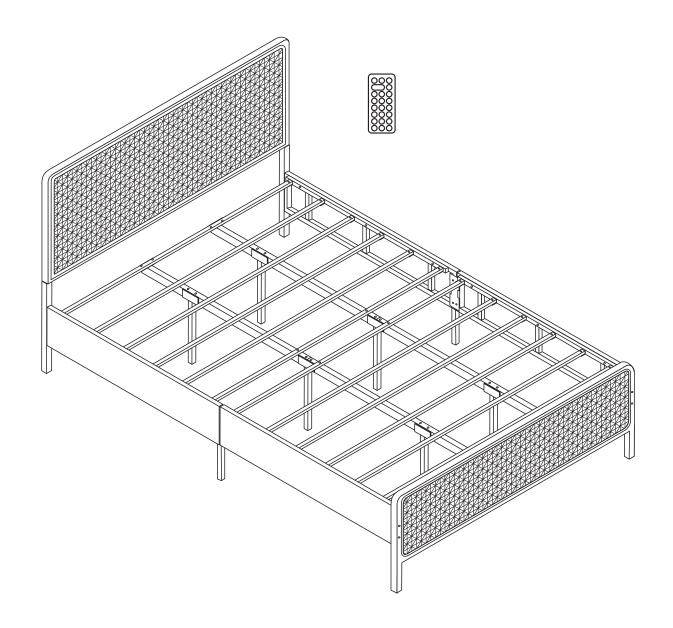

## Bed Frame with Storage Headboard & Charging Station Assembly Instructions



## Dear Customers,

Thank you for purchasing our product. Please read this instruction manual carefully after receiving this product. It will help you assemble this product quickly, safely and correctly. You can keep this manual for future reference. MADE IN CHINA



Notice: Do not tighten the screws too tightly at the beginning of the assembly. Wait until all the hole positions and screws are matched, then gently tighten all the screws.

## **PARTS LIST** Ax1PC B x 1PC Dx2PCS C x 2PCS F x 4PCS Ex2PCS G x 2PCS Hx6PCS Lx8PCS Ix4PCS J x 2PCS K x 2PCS M x 1PC N x 1PC x8PCS 2 x36PCS 3 x12PCS 4 x24PCS 5 1 x8PCS M8 x 55mm M6 x 25mm M6 x 35mm M8 x 25mm M6 x1PC 7 x1PC 6







## ASSEMBLY INSTRUCTIONS