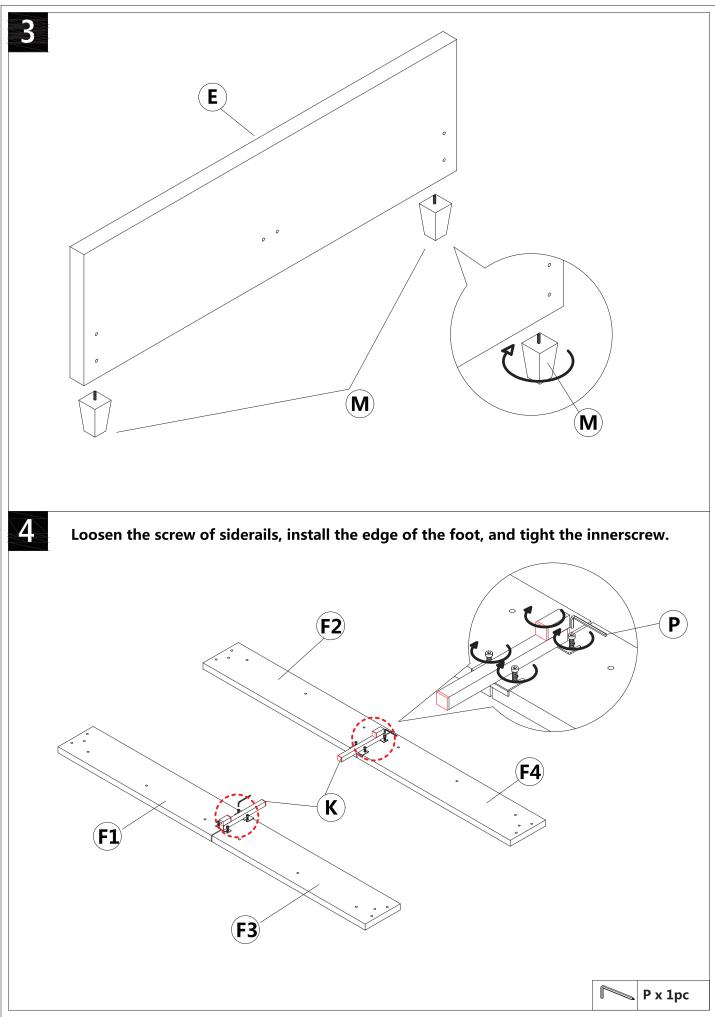

### Note:

- 1. Should be assembled on flat ground to keep balance.
- 2. Before completing the installation, do not tighten the screws.

For easier and better assembly, **2** or more adults are required.