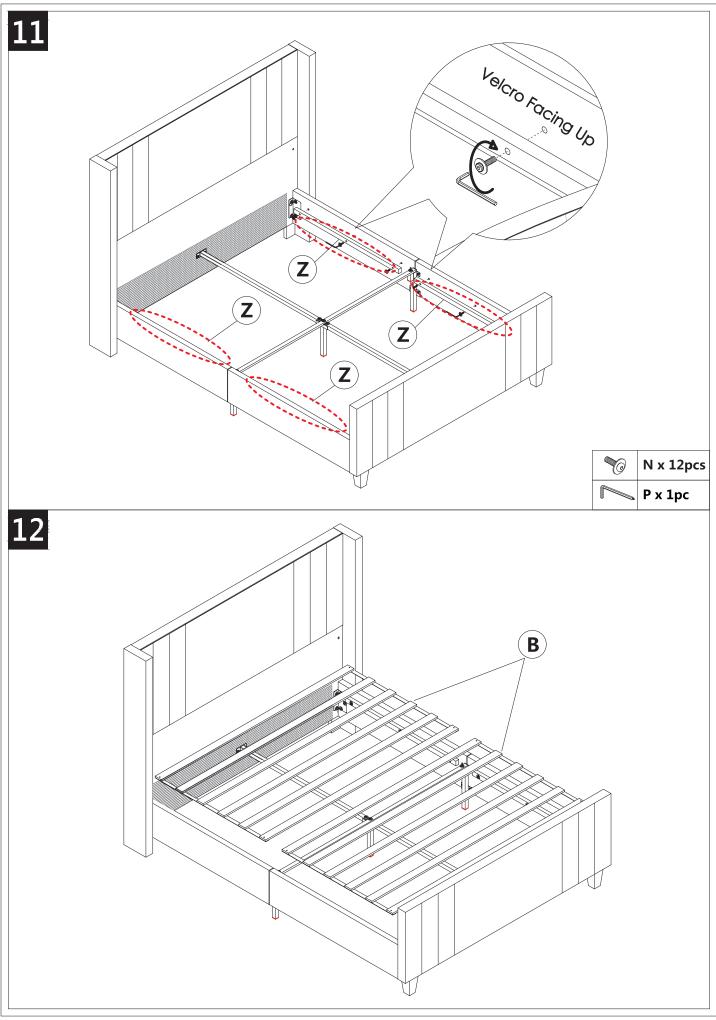

#### Dear Customers,

Thank you for purchasing our product. Please read this instruction manual carefully after receiving this product. It will help you assemble this product quickly, safely and correctly. You can keep this manual for future reference.

Amerlife



Please follow the instruction manuals and use a pad to protect the product during your assembly.





### Note:

- 1. Should be assembled on flat ground to keep balance.
- 2. Before completing the installation, do not tighten the screws.



For easier and better assembly, **2** or more adults are required.

### 





ASSEMBLY INSTRUCTIONS

**BED FRAME PARTS LIST** 





ASSEMBLY INSTRUCTIONS

**FITTING PART LIST** 





# 



## **Amerlife**



# **Amerlife**



### ASSEMBLY INSTRUCTIONS



Amerlife

# **<u> Amerlife</u>**