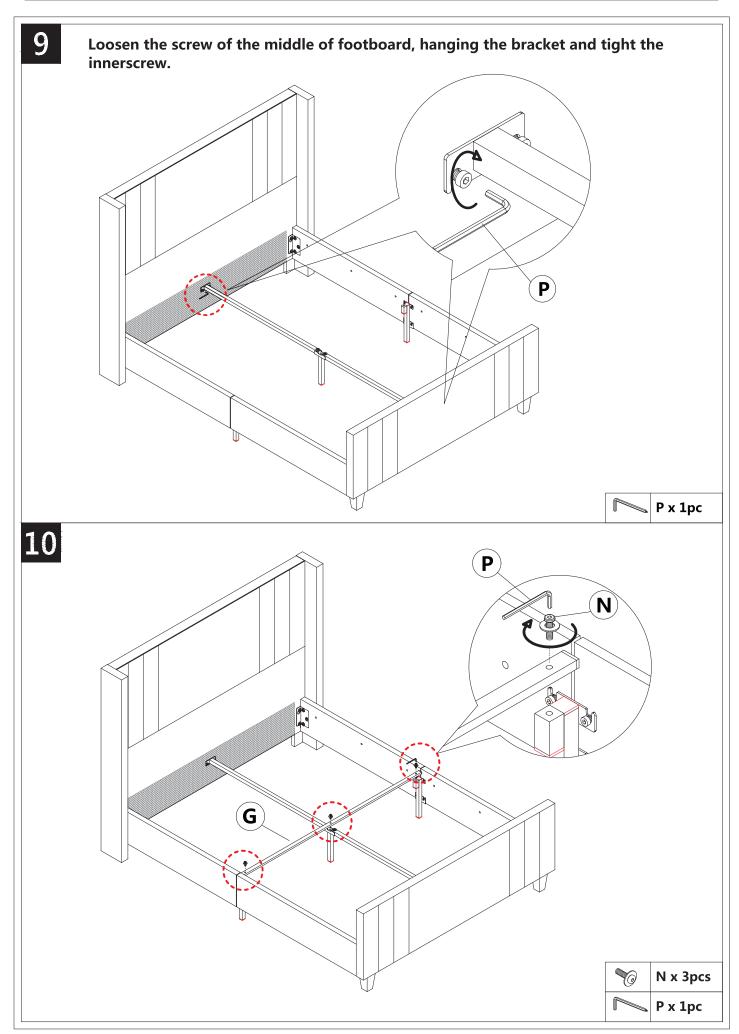

with Tufted Wingback Headboard Y102Q



#### Dear Customers,

Thank you for purchasing our product. Please read this instruction manual carefully after receiving this product. It will help you assemble this product quickly, safely and correctly. You can keep this manual for future reference.

Amerlife



Please follow the instruction manuals and use a pad to protect the product during your assembly.





### Note:

- 1. Should be assembled on flat ground to keep balance.
- 2. Before completing the installation, do not tighten the screws.



For easier and better assembly, **2** or more adults are required.

### 





ASSEMBLY INSTRUCTIONS

**BED FRAME PARTS LIST** 





ASSEMBLY INSTRUCTIONS

**FITTING PART LIST** 





# 



## **Amerlife**



# **Amerlife**



### ASSEMBLY INSTRUCTIONS



Amerlife

# **<u> Amerlife</u>**