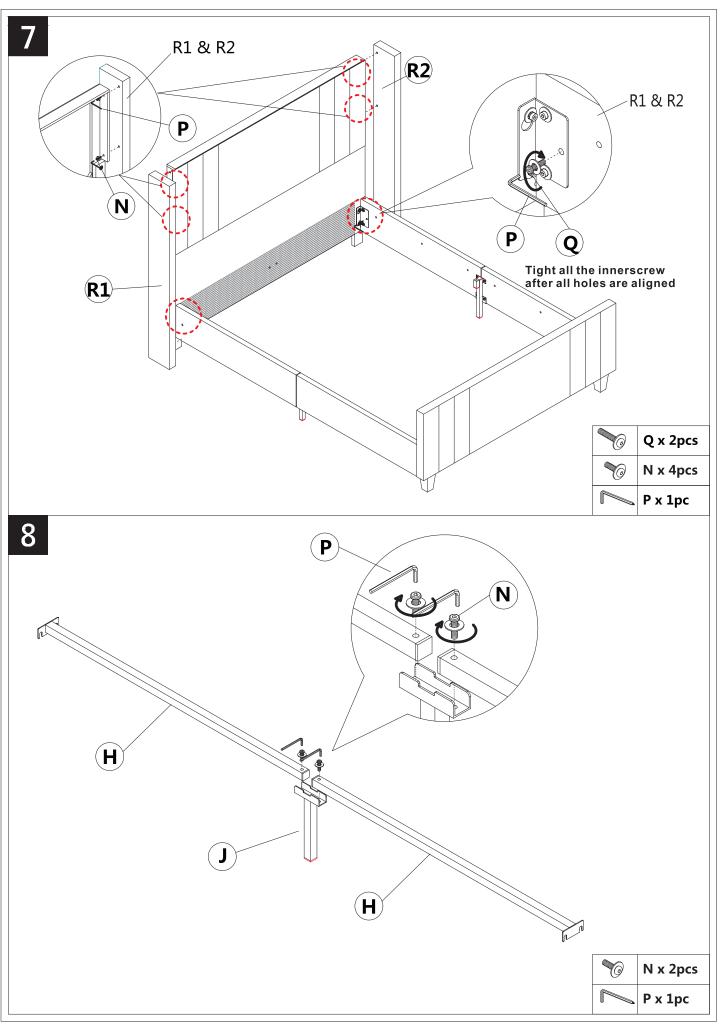

## Upholstered Platform Bed with Tufted Wingback Headboard Y102Q



#### Dear Customers,

Thank you for purchasing our product. Please read this instruction manual carefully after receiving this product. It will help you assemble this product quickly, safely and correctly. You can keep this manual for future reference.

Amerlife



Please follow the instruction manuals and use a pad to protect the product during your assembly.





### Note:

- 1. Should be assembled on flat ground to keep balance.
- 2. Before completing the installation, do not tighten the screws.



For easier and better assembly, **2** or more adults are required.

### 





ASSEMBLY INSTRUCTIONS

**BED FRAME PARTS LIST** 





ASSEMBLY INSTRUCTIONS

**FITTING PART LIST** 





# 



## **Amerlife**



# **Amerlife**



### ASSEMBLY INSTRUCTIONS



Amerlife

# **<u> Amerlife</u>**