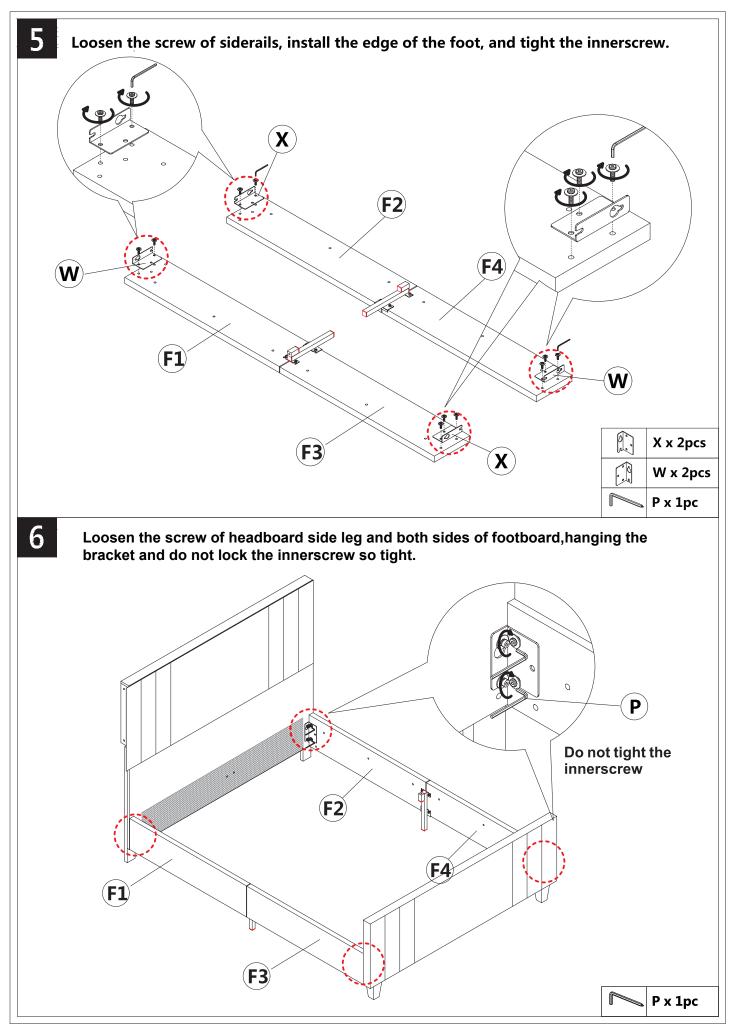

## Upholstered Platform Bed with Tufted Wingback Headboard Y102Q



#### Dear Customers,

Thank you for purchasing our product. Please read this instruction manual carefully after receiving this product. It will help you assemble this product quickly, safely and correctly. You can keep this manual for future reference.

Amerlife



Please follow the instruction manuals and use a pad to protect the product during your assembly.





### Note:

- 1. Should be assembled on flat ground to keep balance.
- 2. Before completing the installation, do not tighten the screws.



For easier and better assembly, **2** or more adults are required.

### 





ASSEMBLY INSTRUCTIONS

**BED FRAME PARTS LIST** 





ASSEMBLY INSTRUCTIONS

**FITTING PART LIST** 





# 



## **Amerlife**



# **Amerlife**



### ASSEMBLY INSTRUCTIONS



Amerlife

# **<u> Amerlife</u>**