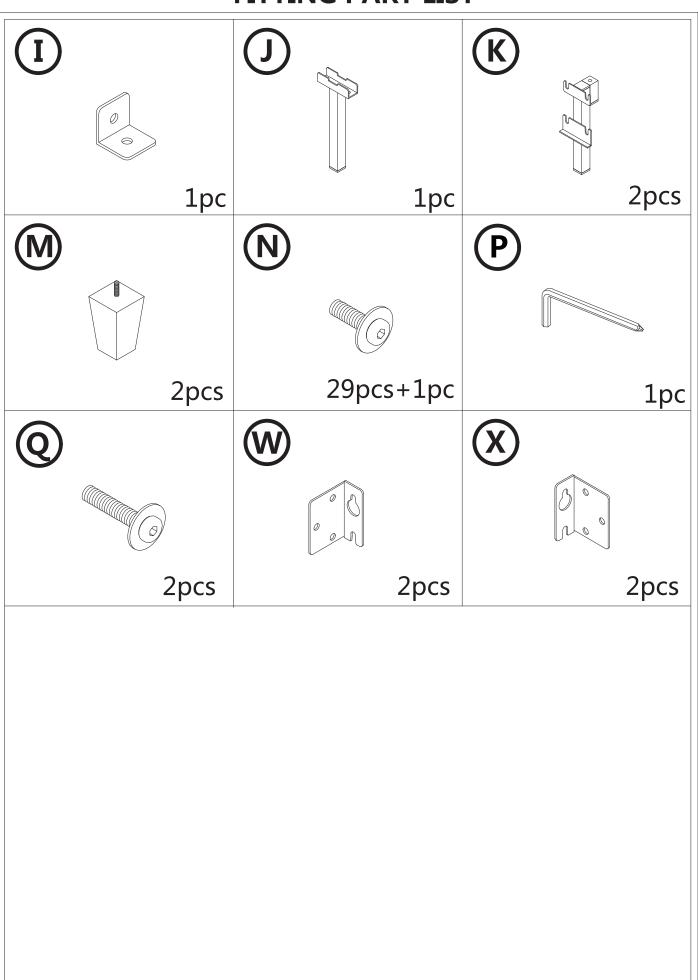

### 

ASSEMBLY INSTRUCTIONS

**BED FRAME PARTS LIST** 

ASSEMBLY INSTRUCTIONS

**FITTING PART LIST** 