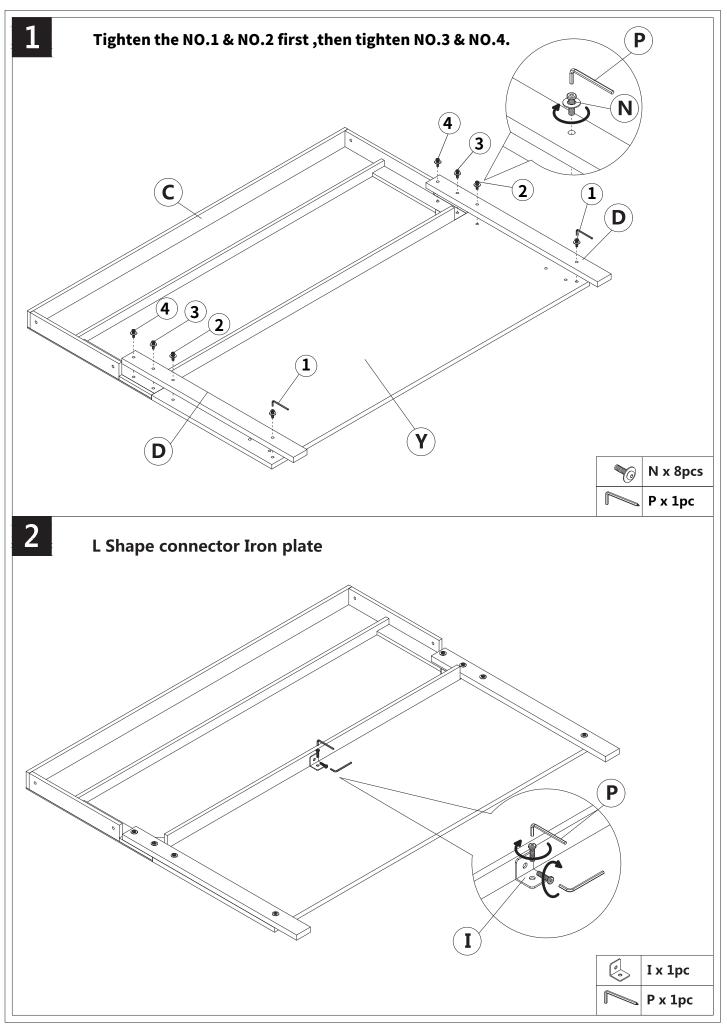

### Note:

- 1. Should be assembled on flat ground to keep balance.
- 2. Before completing the installation, do not tighten the screws.

For easier and better assembly, **2** or more adults are required.