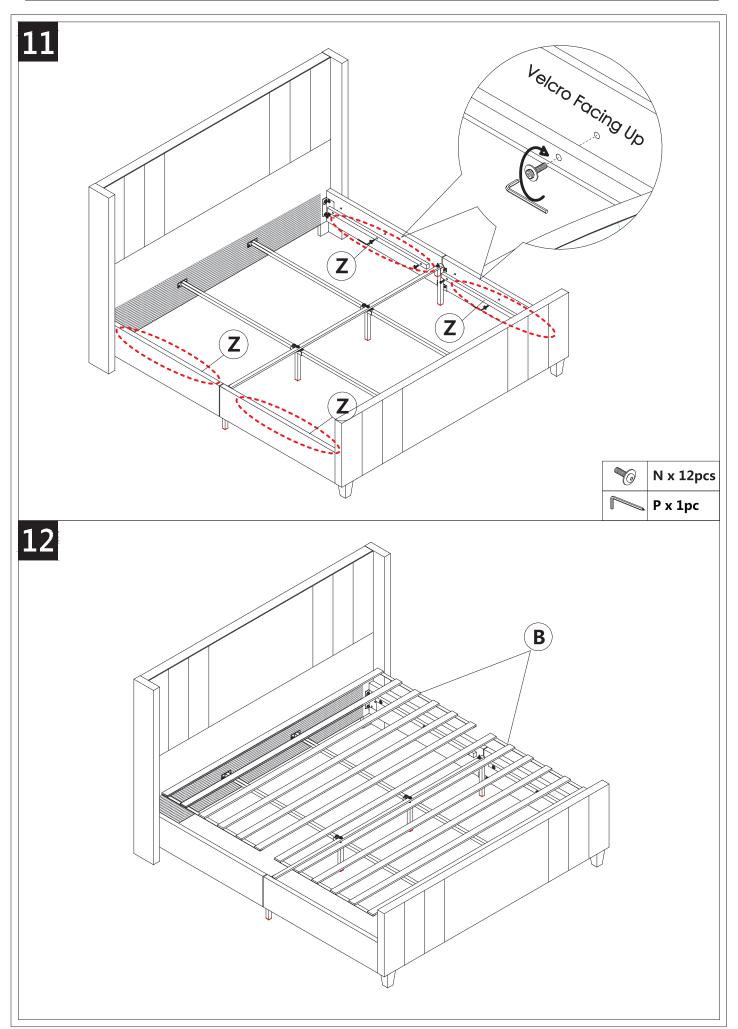

### **FITTING PART LIST**

4 Loosen the screw of siderails, install the edge of the foot, and tight the innerscrew.