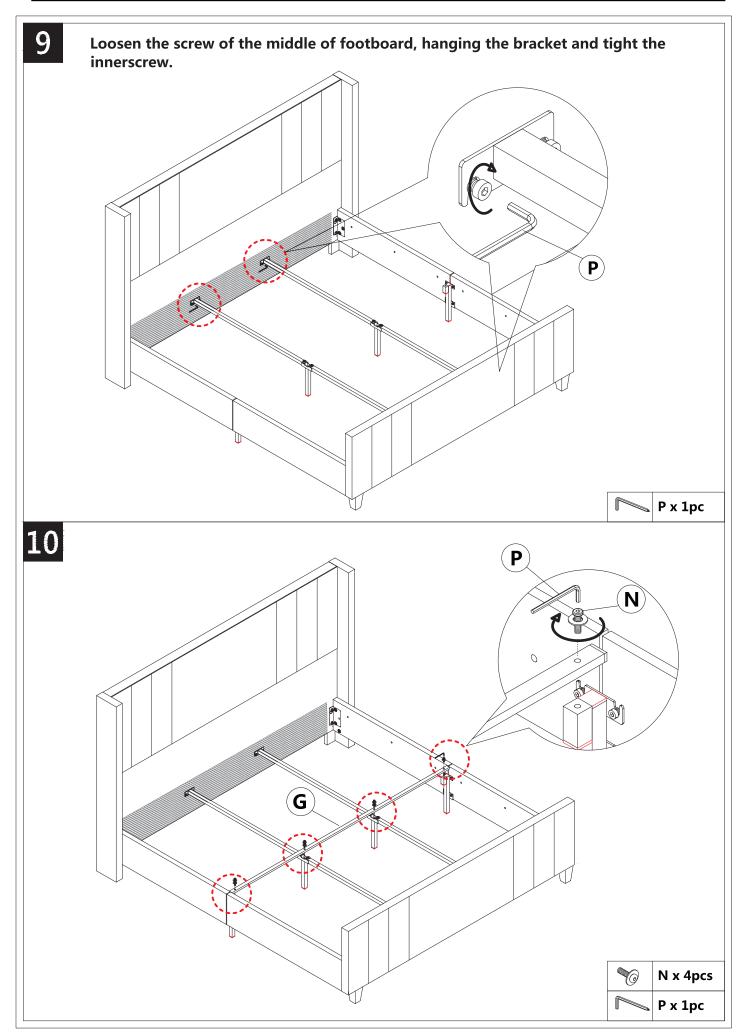

### **FITTING PART LIST**

4 Loosen the screw of siderails, install the edge of the foot, and tight the innerscrew.