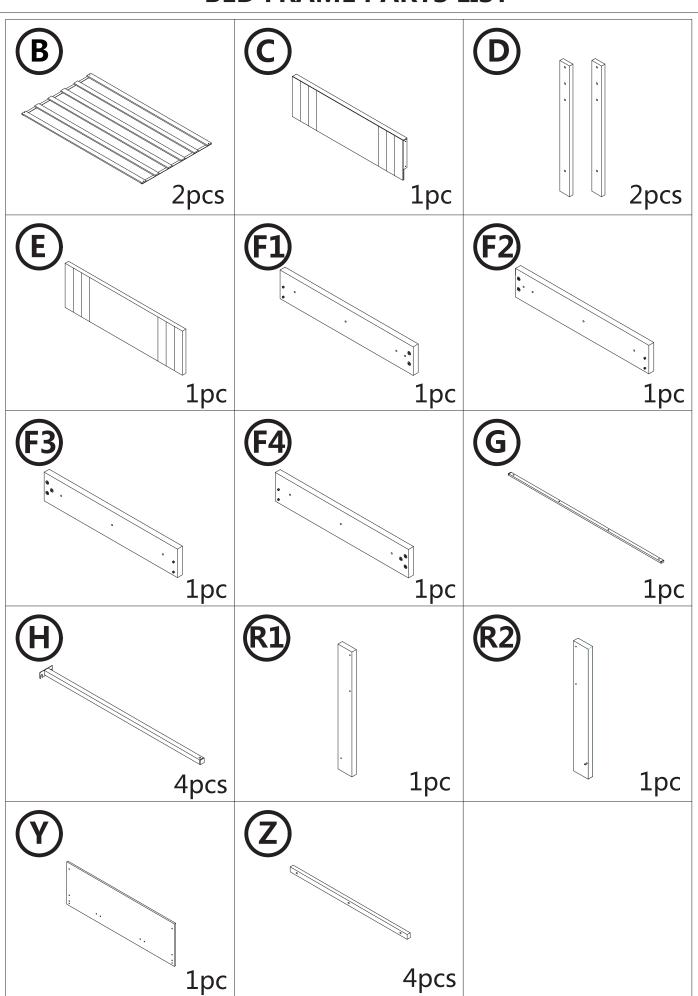

# Upholstered Platform Bed With Tufted Wingback Headboard Y102K



#### Dear Customers,

Thank you for purchasing our product. Please read this instruction manual carefully after receiving this product. It will help you assemble this product quickly, safely and correctly. You can keep this manual for future reference.





Please follow the instruction manuals and use a pad to protect the product during your assembly.





#### Note:

- 1. Should be assembled on flat ground to keep balance.
- 2. Before completing the installation, do not tighten the screws.



For easier and better assembly, **2** or more adults are required.









## **BED FRAME PARTS LIST**



### **FITTING PART LIST**











4 Loosen the screw of siderails, install the edge of the foot, and tight the innerscrew.