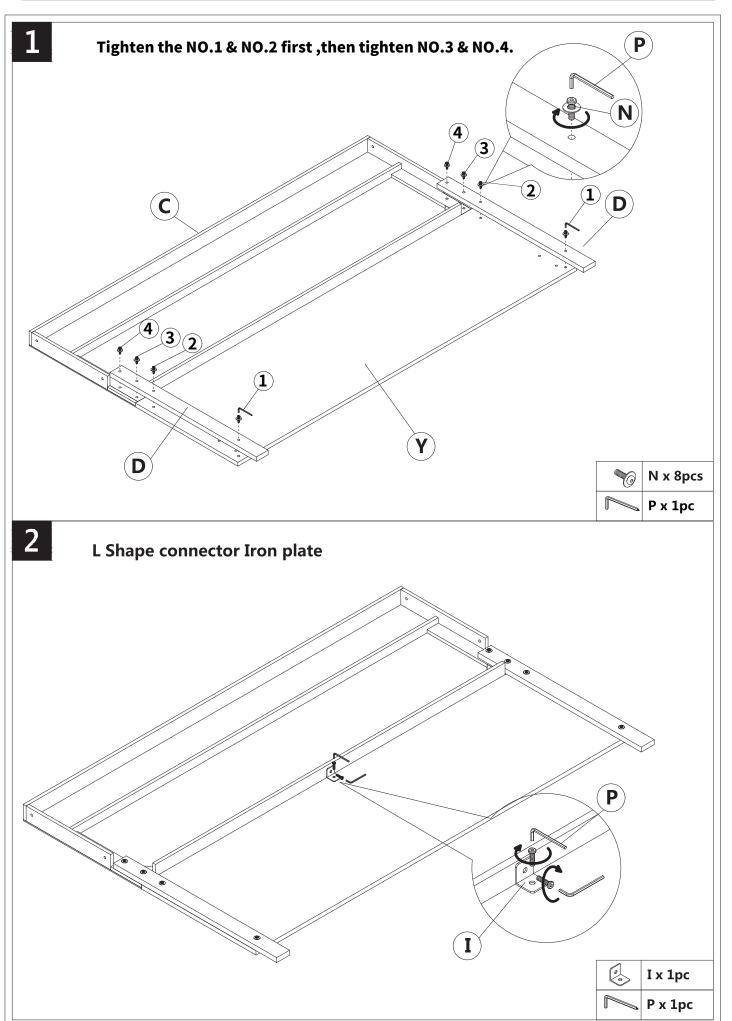

#### Note:

- 1. Should be assembled on flat ground to keep balance.
- 2. Before completing the installation, do not tighten the screws.

For easier and better assembly, **2** or more adults are required.