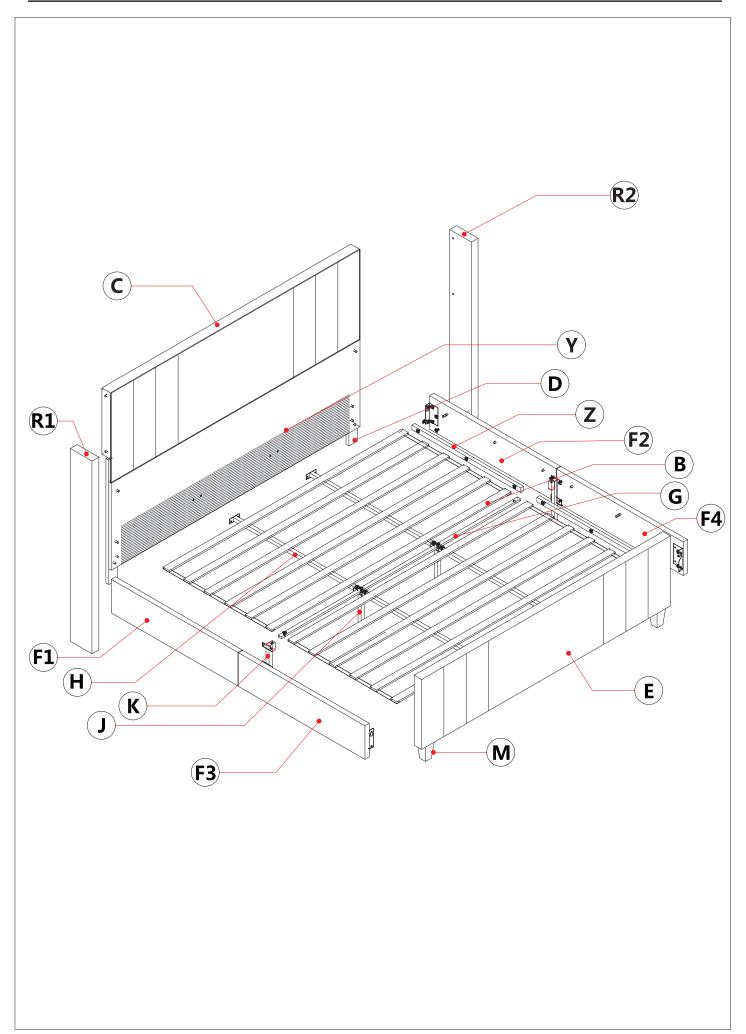

## **BED FRAME PARTS LIST**

### **FITTING PART LIST**

4 Loosen the screw of siderails, install the edge of the foot, and tight the innerscrew.