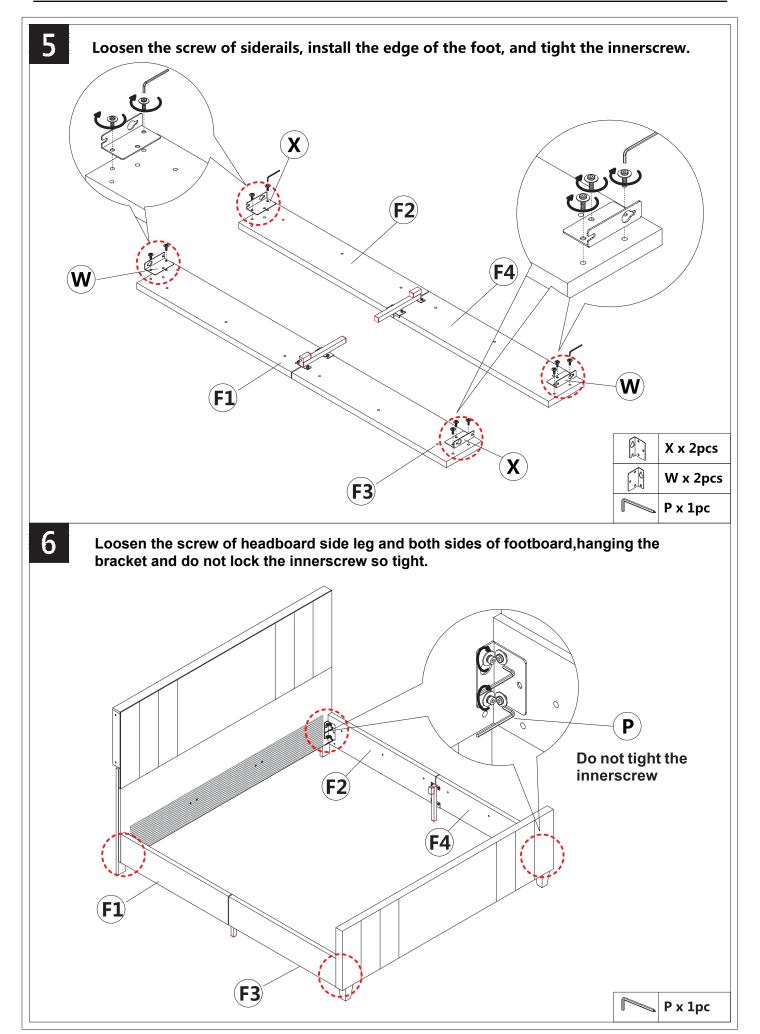

### **FITTING PART LIST**

4 Loosen the screw of siderails, install the edge of the foot, and tight the innerscrew.