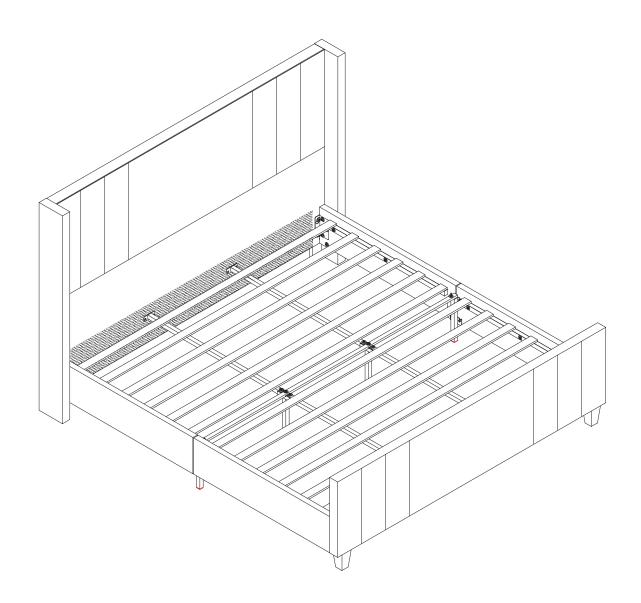

# Upholstered Platform Bed With Tufted Wingback Headboard Y102K

## **BED FRAME PARTS LIST**