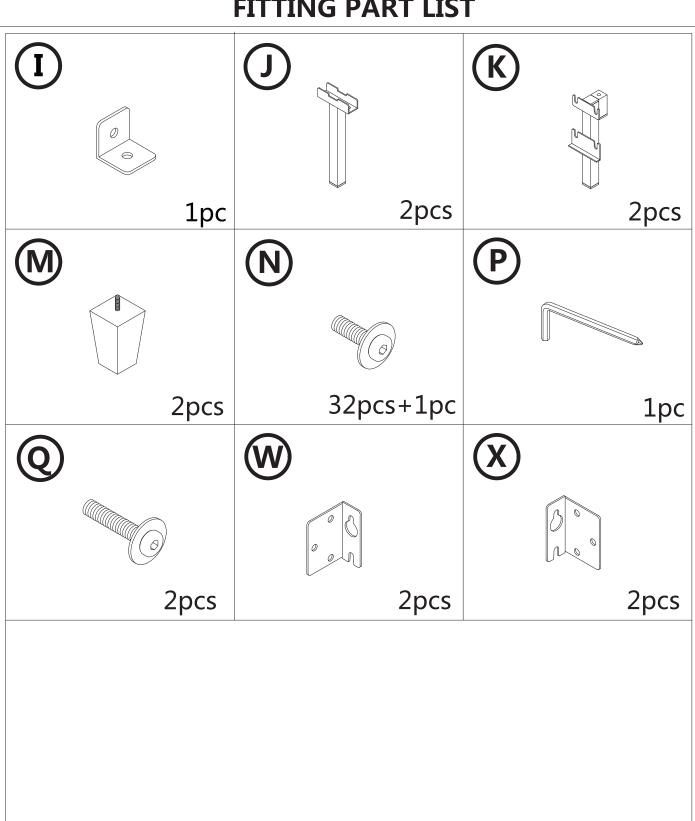

### **FITTING PART LIST**

4 Loosen the screw of siderails, install the edge of the foot, and tight the innerscrew.