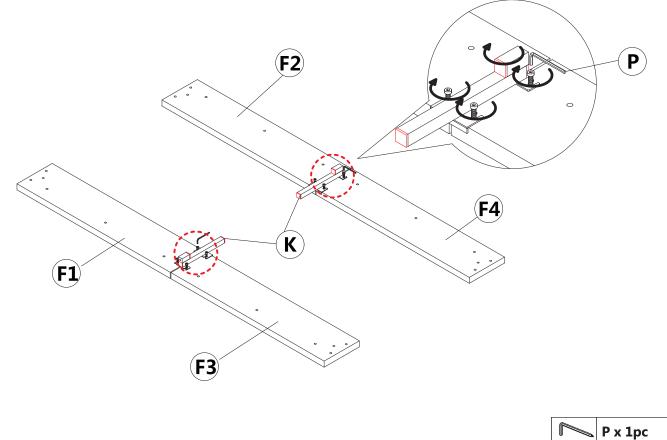

### **FITTING PART LIST**

4 Loosen the screw of siderails, install the edge of the foot, and tight the innerscrew.