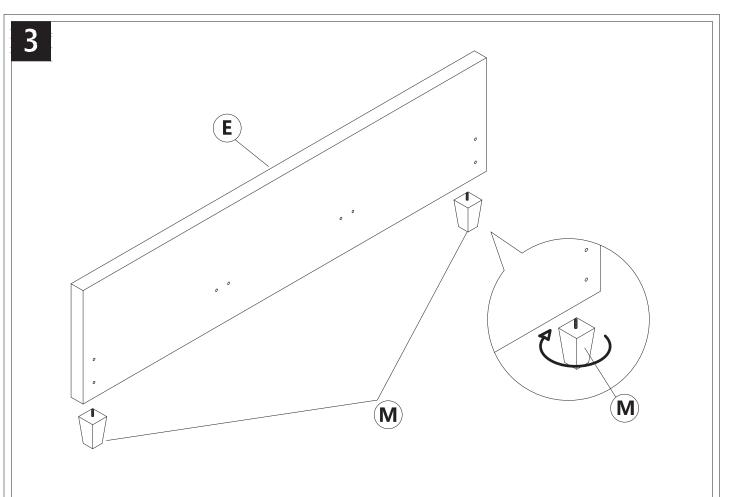

### **FITTING PART LIST**

4 Loosen the screw of siderails, install the edge of the foot, and tight the innerscrew.