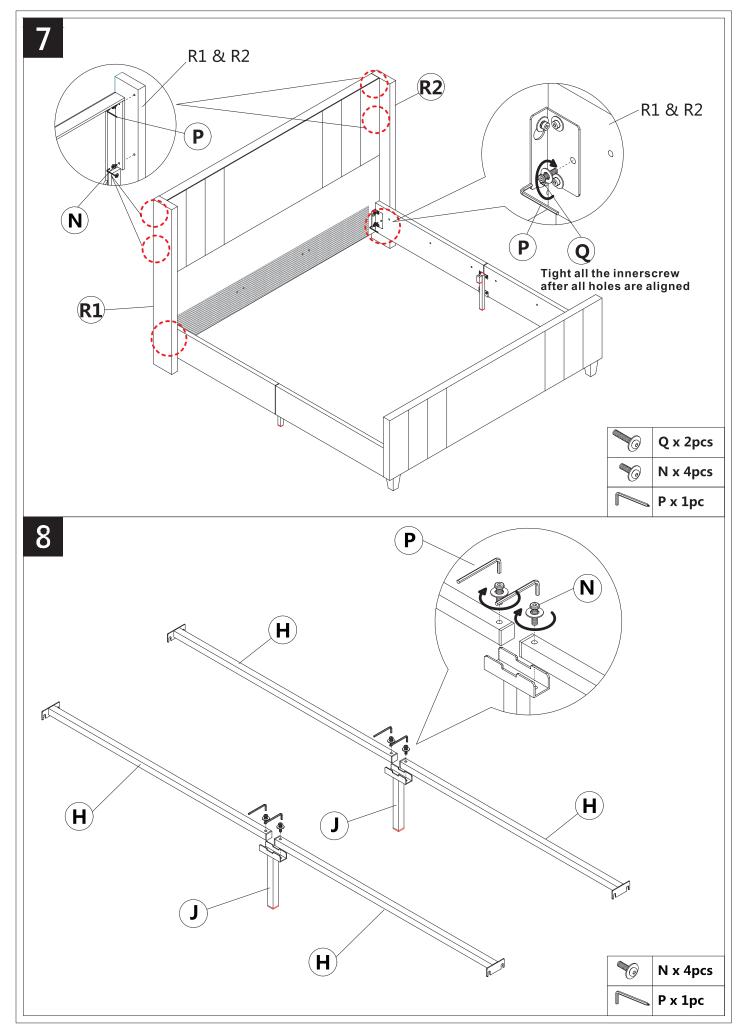

### **FITTING PART LIST**

4 Loosen the screw of siderails, install the edge of the foot, and tight the innerscrew.