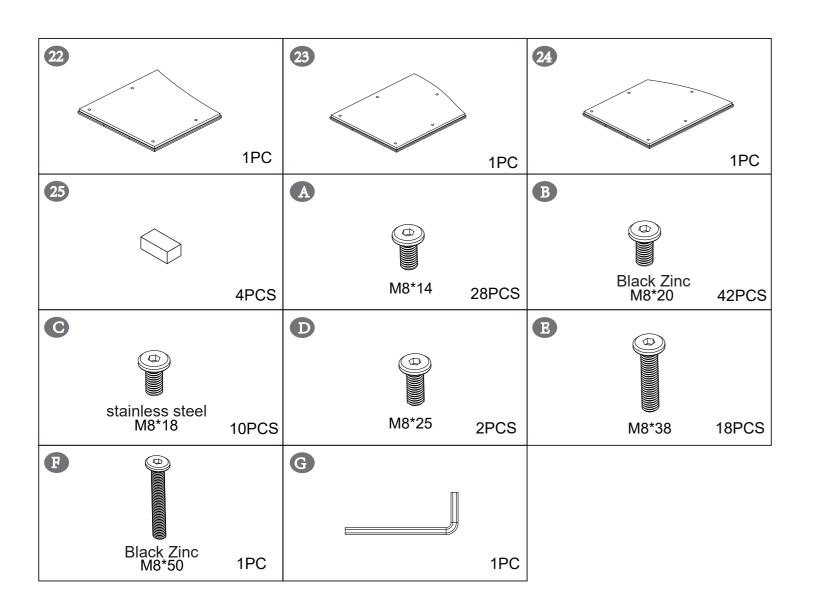

# Velvet Upholstered Bed with Gold Trim



## **Friendly Customer Service**

Satisfaction Guarantees: Any problems with assembly, quality, or return, please feel free to contact us directly.

### **Contact us**

Phone: +1 (901) 347-2181 (US) Mon-Fri 9am - 5pm (PST)

E-Mail: cs@howedirect.com (Get efficient feedback within 12 hours)



Please follow the instruction manuals and use a pad to protect the product during your assembly.





#### Note:

- 1. Should be assembled on flat ground to keep balance.
- 2. Before completing the installation, do not tighten the screws.



For easier and better assembly, **2** or more adults are required.

### PARTS LIST