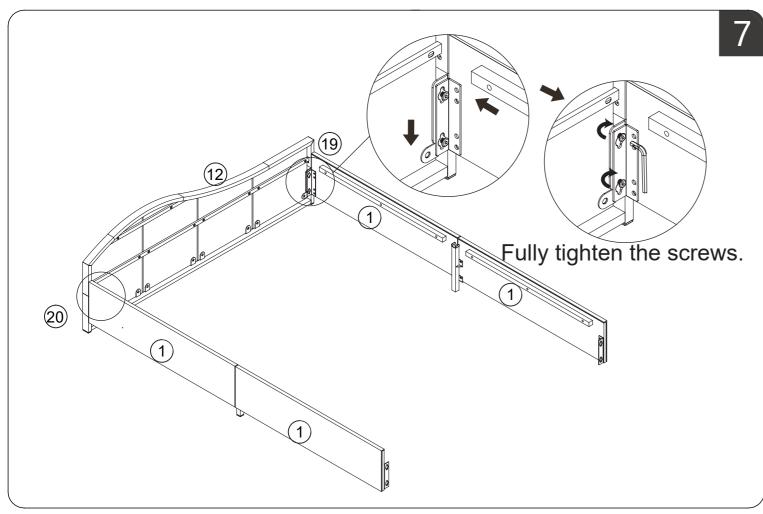

#### Note:

- 1. Should be assembled on flat ground to keep balance.
- 2. Before completing the installation, do not tighten the screws.

For easier and better assembly, **2** or more adults are required.