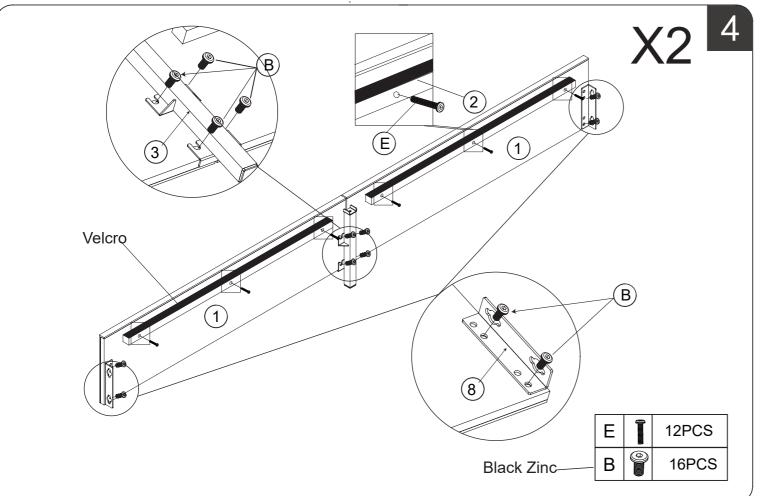

#### Note:

- 1. Should be assembled on flat ground to keep balance.
- 2. Before completing the installation, do not tighten the screws.

For easier and better assembly, **2** or more adults are required.