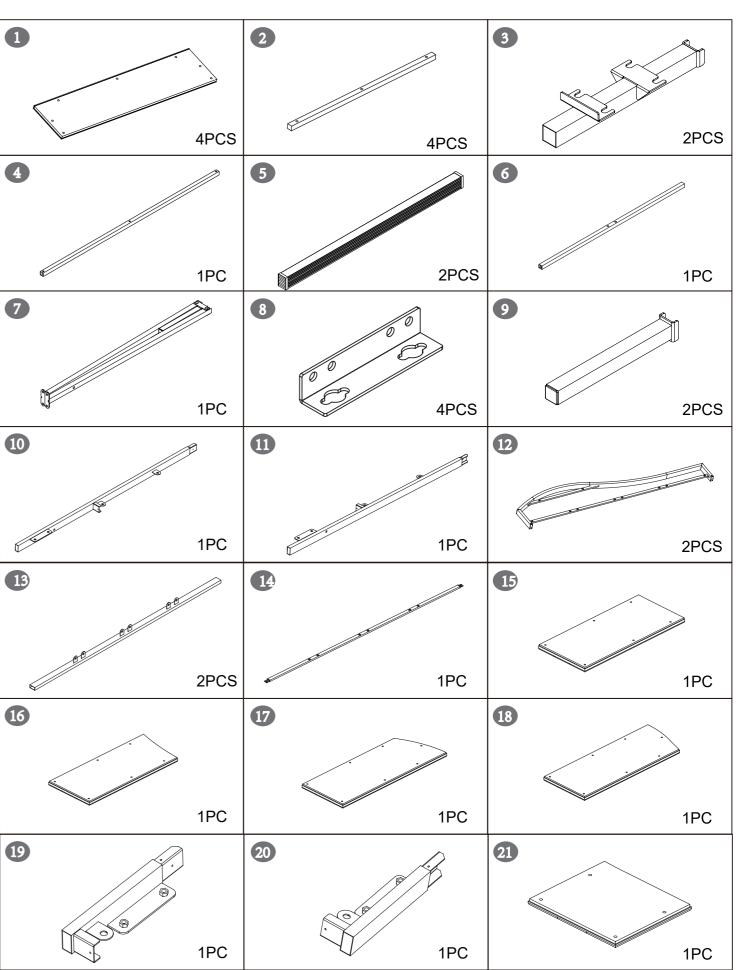

# Velvet Upholstered Bed with Gold Trim



## **Friendly Customer Service**

Satisfaction Guarantees: Any problems with assembly, quality, or return, please feel free to contact us directly.

### **Contact us**

Phone: +1 (901) 347-2181 (US) Mon-Fri 9am - 5pm (PST)

E-Mail: cs@howedirect.com (Get efficient feedback within 12 hours)



Please follow the instruction manuals and use a pad to protect the product during your assembly.





#### Note:

- 1. Should be assembled on flat ground to keep balance.
- 2. Before completing the installation, do not tighten the screws.



For easier and better assembly, **2** or more adults are required.

### PARTS LIST