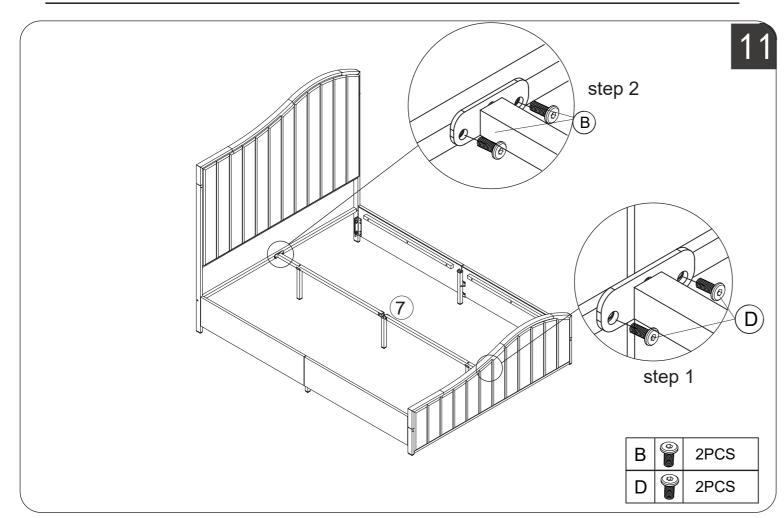

#### Note:

- 1. Should be assembled on flat ground to keep balance.
- 2. Before completing the installation, do not tighten the screws.

For easier and better assembly, **2** or more adults are required.