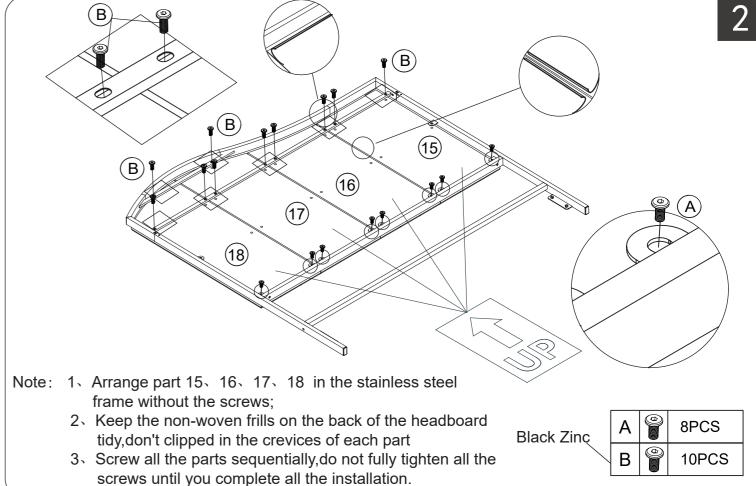

#### Note:

- 1. Should be assembled on flat ground to keep balance.
- 2. Before completing the installation, do not tighten the screws.

For easier and better assembly, **2** or more adults are required.