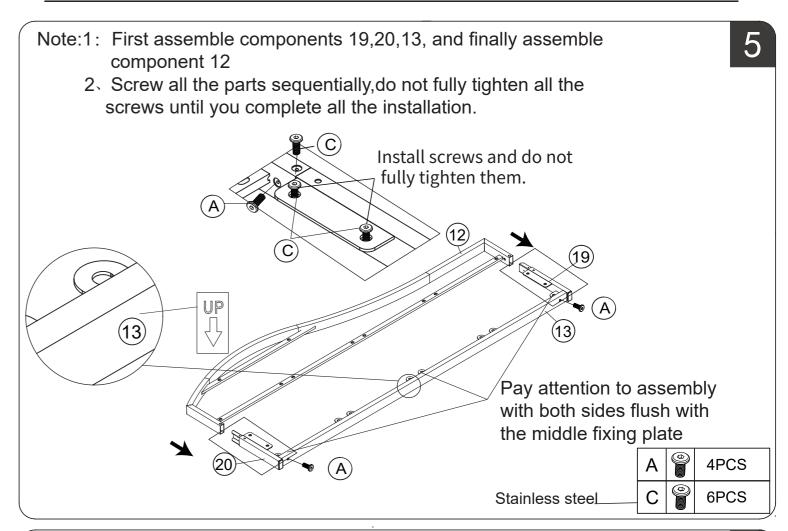

#### Note:

- 1. Should be assembled on flat ground to keep balance.
- 2. Before completing the installation, do not tighten the screws.

For easier and better assembly, **2** or more adults are required.