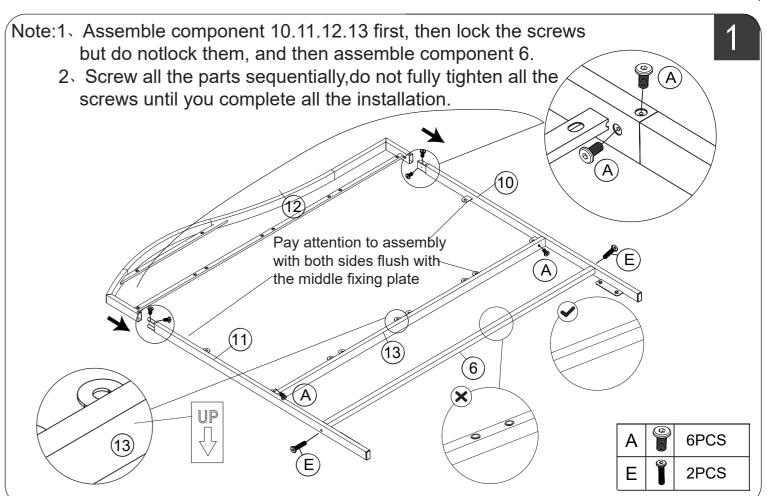

#### Note:

- 1. Should be assembled on flat ground to keep balance.
- 2. Before completing the installation, do not tighten the screws.

For easier and better assembly, **2** or more adults are required.