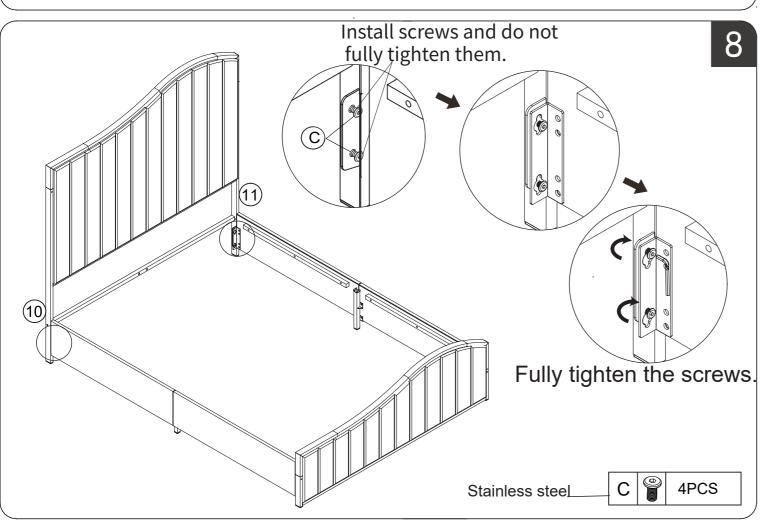

#### Note:

- 1. Should be assembled on flat ground to keep balance.
- 2. Before completing the installation, do not tighten the screws.

For easier and better assembly, **2** or more adults are required.