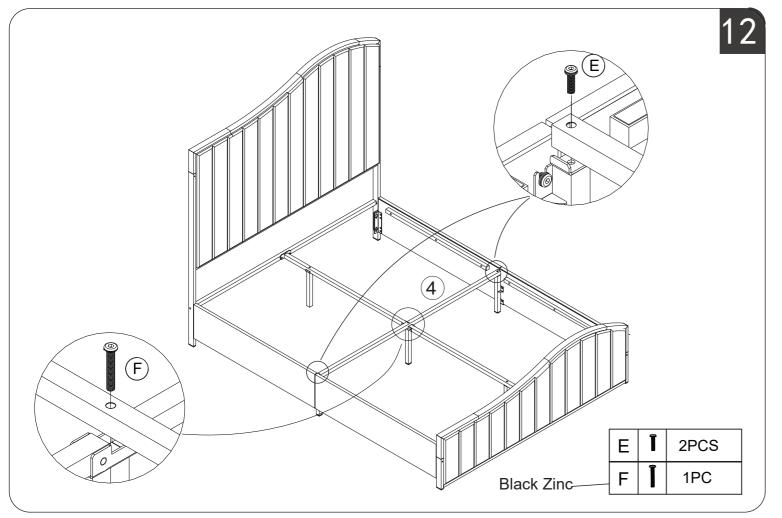

#### Note:

- 1. Should be assembled on flat ground to keep balance.
- 2. Before completing the installation, do not tighten the screws.

For easier and better assembly, **2** or more adults are required.