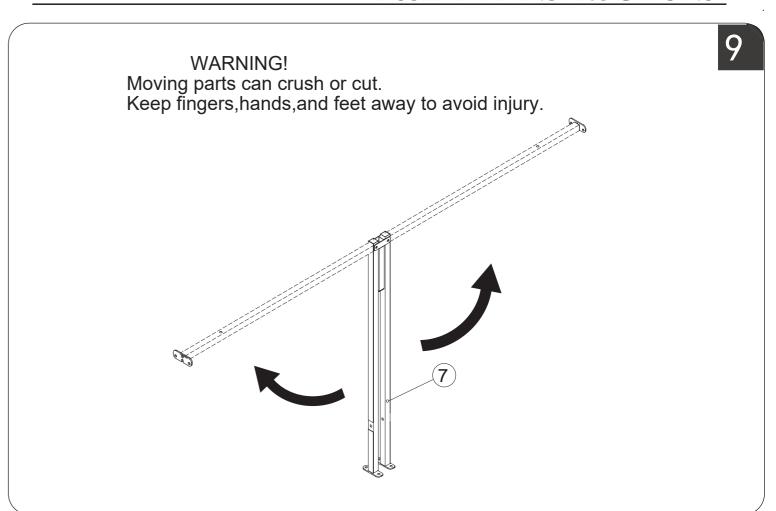

#### Note:

- 1. Should be assembled on flat ground to keep balance.
- 2. Before completing the installation, do not tighten the screws.

For easier and better assembly, **2** or more adults are required.