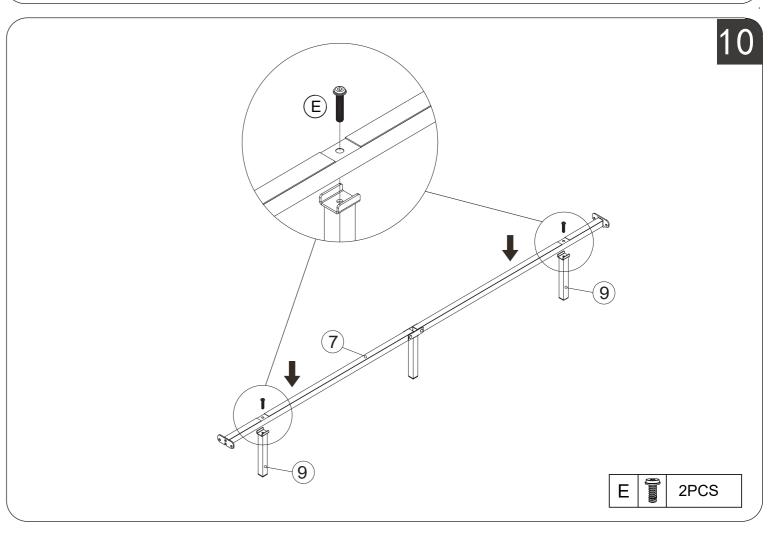

#### Note:

- 1. Should be assembled on flat ground to keep balance.
- 2. Before completing the installation, do not tighten the screws.

For easier and better assembly, **2** or more adults are required.