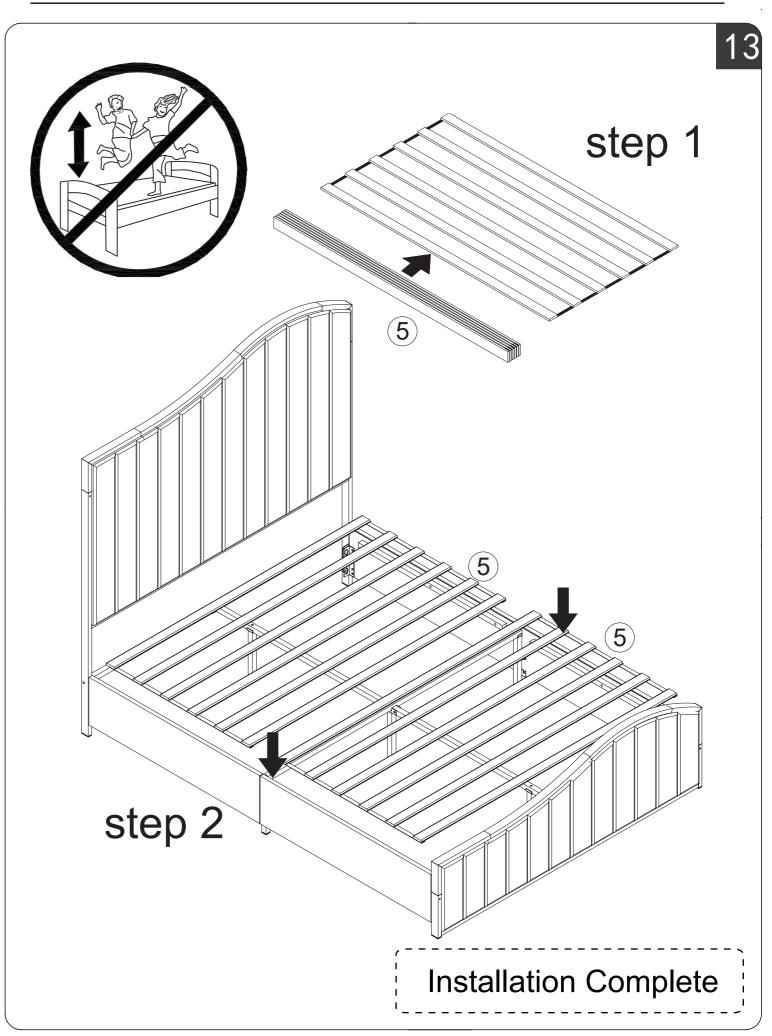

#### Note:

- 1. Should be assembled on flat ground to keep balance.
- 2. Before completing the installation, do not tighten the screws.

For easier and better assembly, **2** or more adults are required.