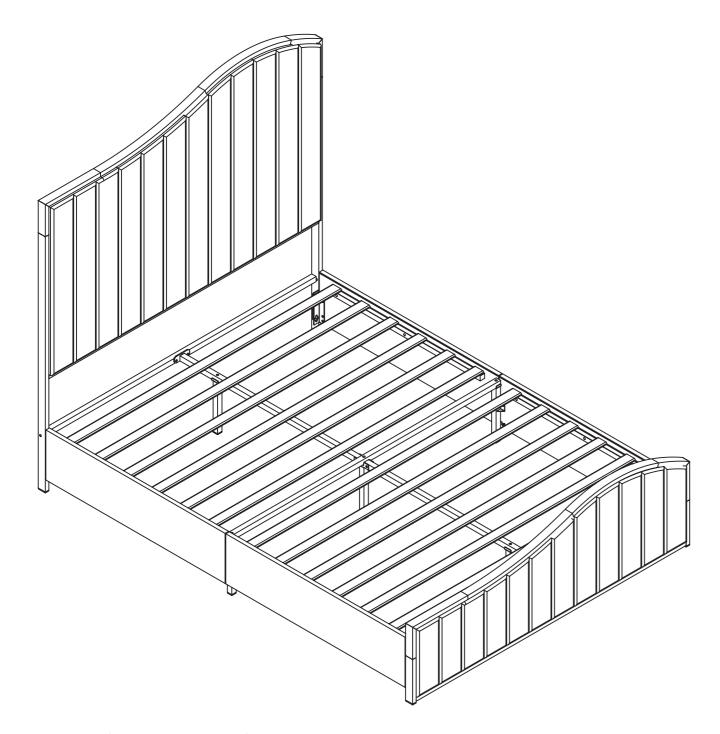

# Velvet Upholstered Bed with Gold Trim



## **Friendly Customer Service**

Satisfaction Guarantees: Any problems with assembly, quality, or return, please feel free to contact us directly.

### **Contact us**

Phone: +1 (901) 347-2181 (US) Mon-Fri 9am - 5pm (PST)

E-Mail: cs@howedirect.com (Get efficient feedback within 12 hours)



Please follow the instruction manuals and use a pad to protect the product during your assembly.





#### Note:

- 1. Should be assembled on flat ground to keep balance.
- 2. Before completing the installation, do not tighten the screws.



For easier and better assembly, **2** or more adults are required.

### PARTS LIST