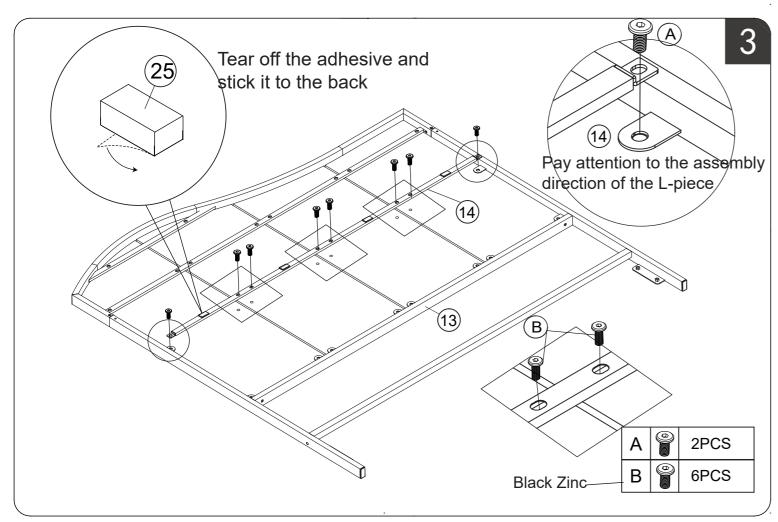

#### Note:

- 1. Should be assembled on flat ground to keep balance.
- 2. Before completing the installation, do not tighten the screws.

For easier and better assembly, **2** or more adults are required.