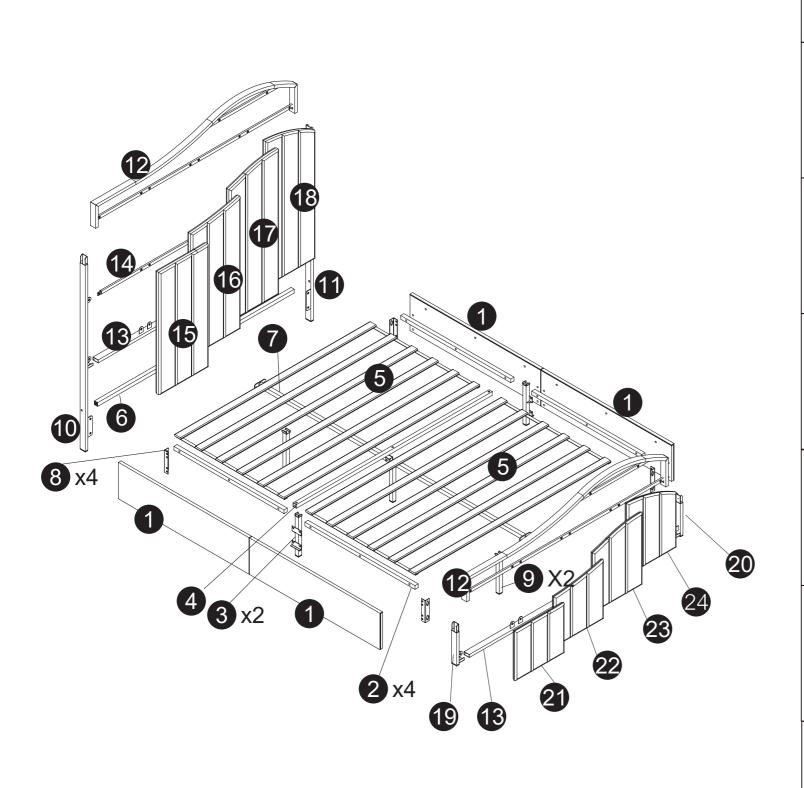

# Velvet Upholstered Bed with Gold Trim



## **Friendly Customer Service**

Satisfaction Guarantees: Any problems with assembly, quality, or return, please feel free to contact us directly.

### **Contact us**

Phone: +1 (901) 347-2181 (US) Mon-Fri 9am - 5pm (PST)

E-Mail: cs@howedirect.com (Get efficient feedback within 12 hours)



Please follow the instruction manuals and use a pad to protect the product during your assembly.





#### Note:

- 1. Should be assembled on flat ground to keep balance.
- 2. Before completing the installation, do not tighten the screws.



For easier and better assembly, **2** or more adults are required.

### PARTS LIST