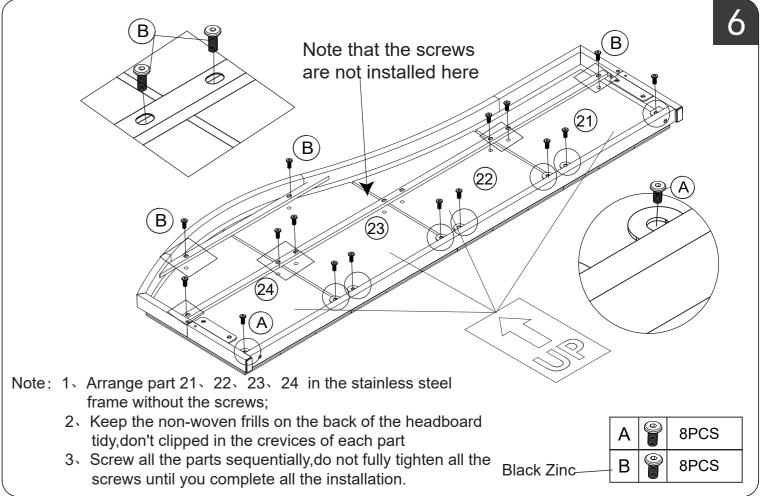

#### Note:

- 1. Should be assembled on flat ground to keep balance.
- 2. Before completing the installation, do not tighten the screws.

For easier and better assembly, **2** or more adults are required.