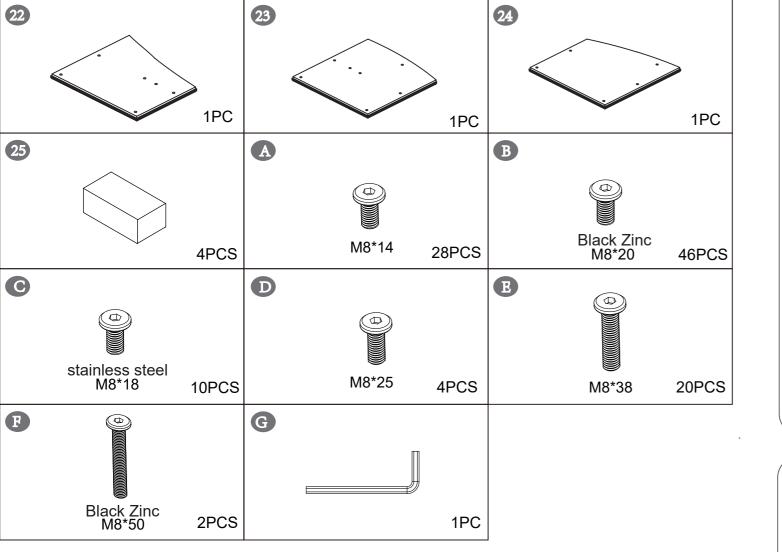

## ASSEMBLY INSTRUCTIONS

PARTS LIST

(C) (A) $\bigcirc$ C UP T (13) (A)

E (7)

WARNING!

8/11