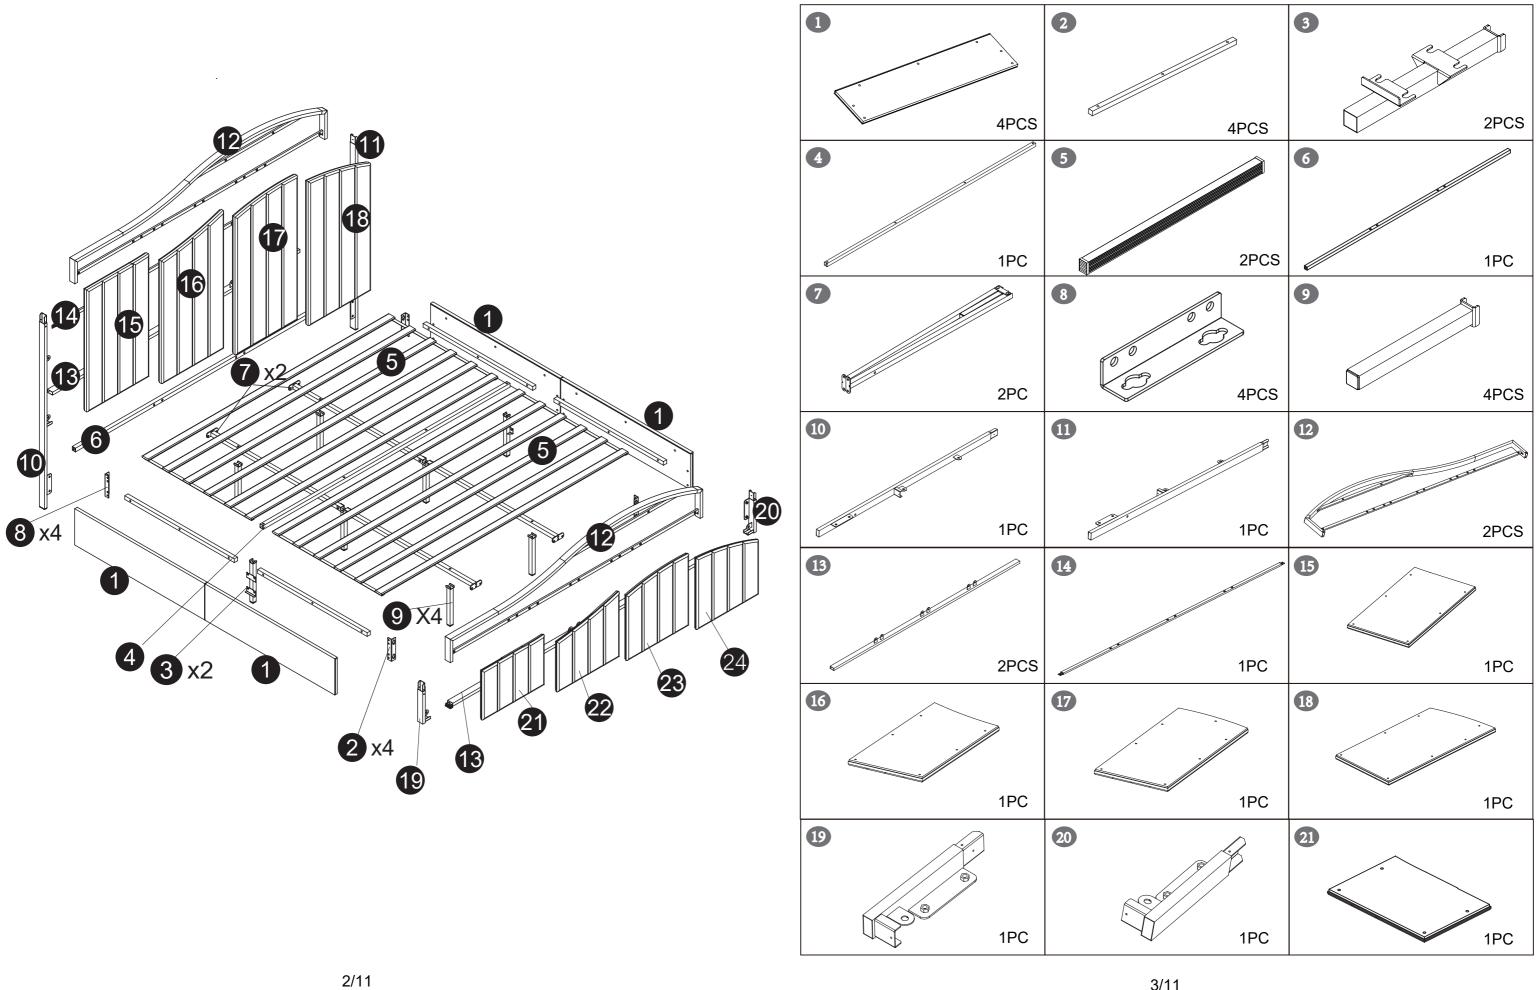

# ASSEMBLY INSTRUCTIONS

### For easier and better assembly, 2 or more adults are

## ASSEMBLY INSTRUCTIONS

PARTS LIST

(C) (A) $\bigcirc$ C UP T (13) (A)

E (7)

WARNING!

8/11