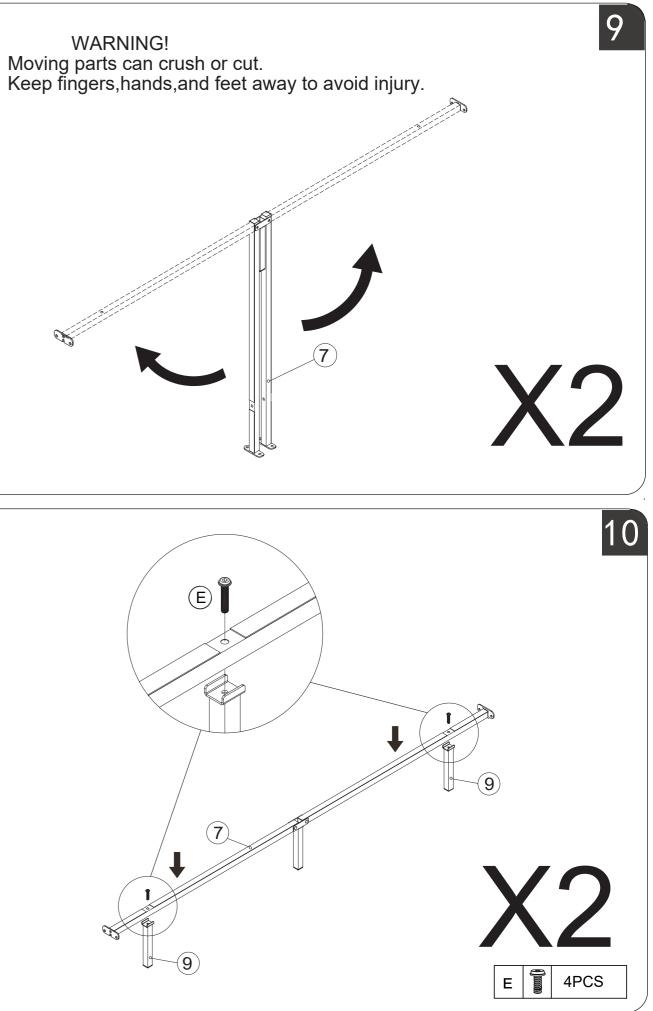

Velvet Upholstered Bed with Gold Trim



## **Friendly Customer Service**

Satisfaction Guarantees: Any problems with assembly, quality, or return, please feel free to contact us directly.

## **Contact us**

Phone: +1 (901) 347-2181 (US) Mon-Fri 9am - 5pm (PST) E-Mail: cs@howedirect.com (Get efficient feedback within 12 hours)



Please follow the instruction manuals and use a pad to protect the product during your assembly.





2. Before completing the installation, do not tighten the screws.



required.

# ASSEMBLY INSTRUCTIONS

### For easier and better assembly, 2 or more adults are





## ASSEMBLY INSTRUCTIONS

PARTS LIST











(C) (A) $\bigcirc$ C UP T (13) (A)





E (7)

WARNING!

8/11