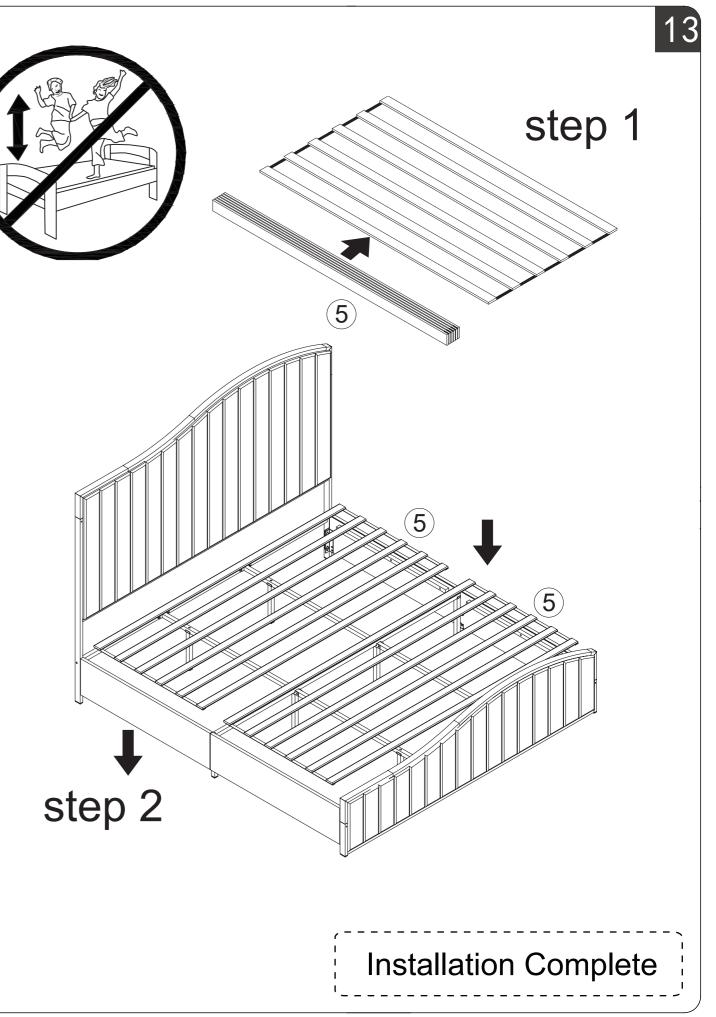

Velvet Upholstered Bed with Gold Trim



## **Friendly Customer Service**

Satisfaction Guarantees: Any problems with assembly, quality, or return, please feel free to contact us directly.

## **Contact us**

Phone: +1 (901) 347-2181 (US) Mon-Fri 9am - 5pm (PST) E-Mail: cs@howedirect.com (Get efficient feedback within 12 hours)



Please follow the instruction manuals and use a pad to protect the product during your assembly.





2. Before completing the installation, do not tighten the screws.



required.

# ASSEMBLY INSTRUCTIONS

### For easier and better assembly, 2 or more adults are





## ASSEMBLY INSTRUCTIONS

PARTS LIST











(C) (A) $\bigcirc$ C UP T (13) (A)





E (7)

WARNING!

8/11