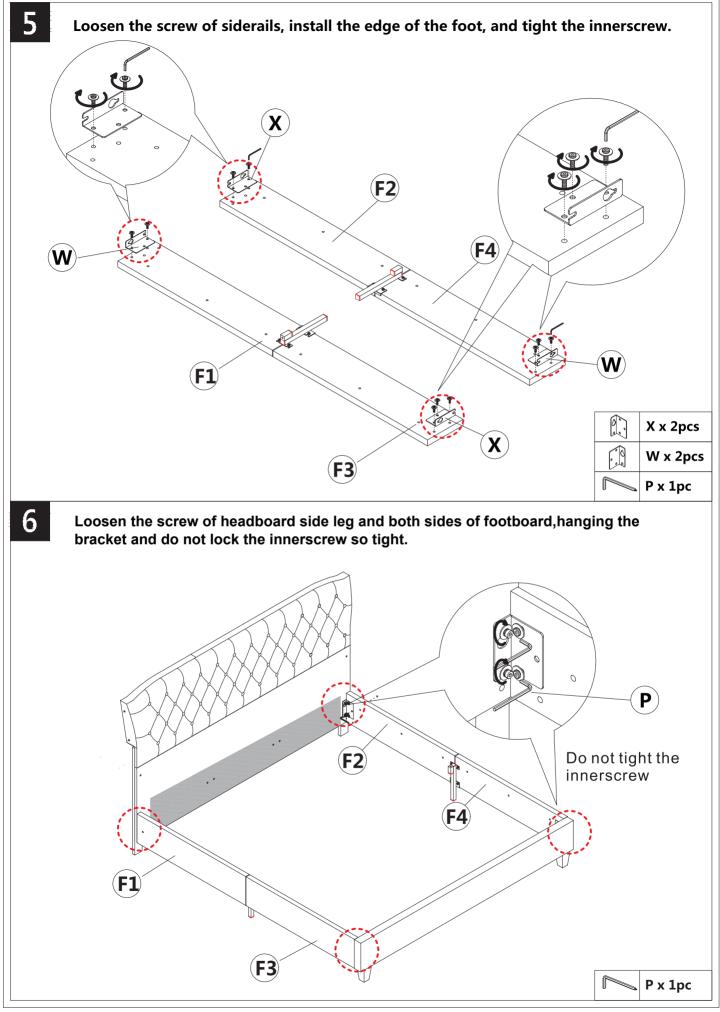

#### Note:

- **1. Should be assembled on flat ground to keep balance.**
- 2. Before completing the installation, do not tighten the screws.

For easier and better assembly, **2** or more adults are required.