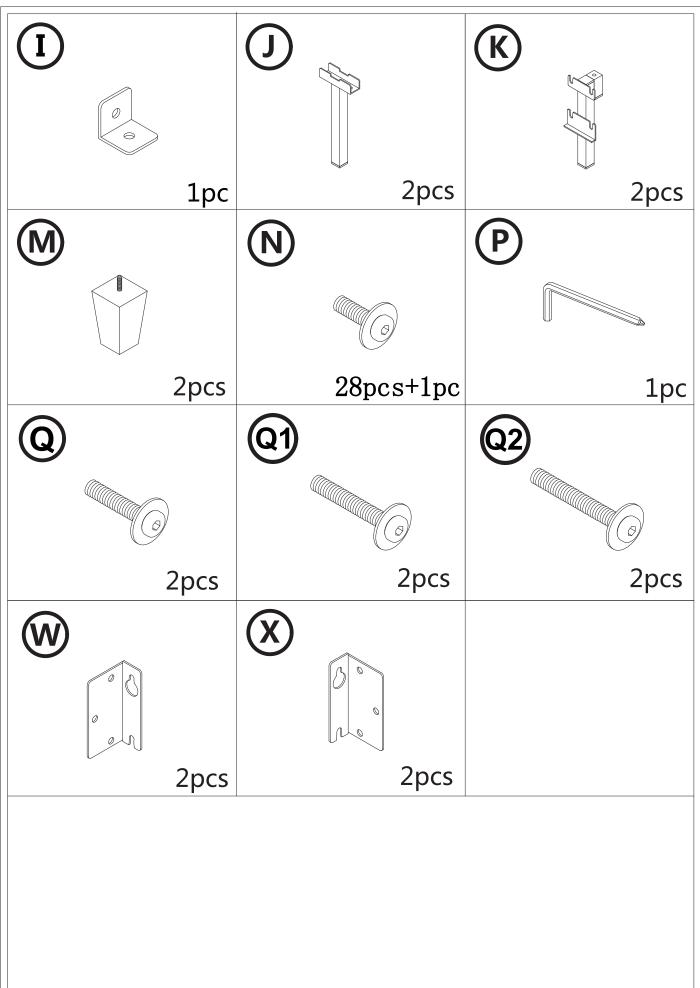

# Upholstered Platform Bed with Deep Button Tufted Wingback Headboard Y101-K



#### Dear Customers,

Thank you for purchasing our product. Please read this instruction manual carefully after receiving this product. It will help you assemble this product quickly, safely and correctly. You can keep this manual for future reference.



Please follow the instruction manuals and use a pad to protect the product during your assembly.



#### Note:

- **1. Should be assembled on flat ground to keep balance.**
- 2. Before completing the installation, do not tighten the screws.

For easier and better assembly, **2** or more adults are required.



### **BED FRAME PARTS LIST**



## FITTING PART LIST