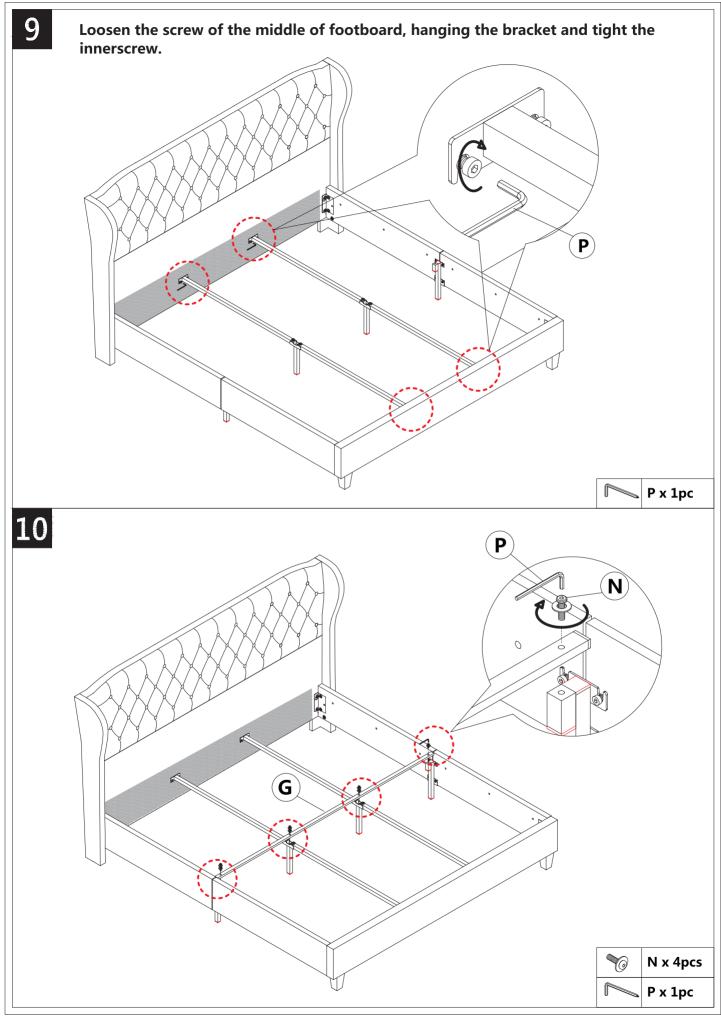

#### Note:

- **1. Should be assembled on flat ground to keep balance.**
- 2. Before completing the installation, do not tighten the screws.

For easier and better assembly, **2** or more adults are required.