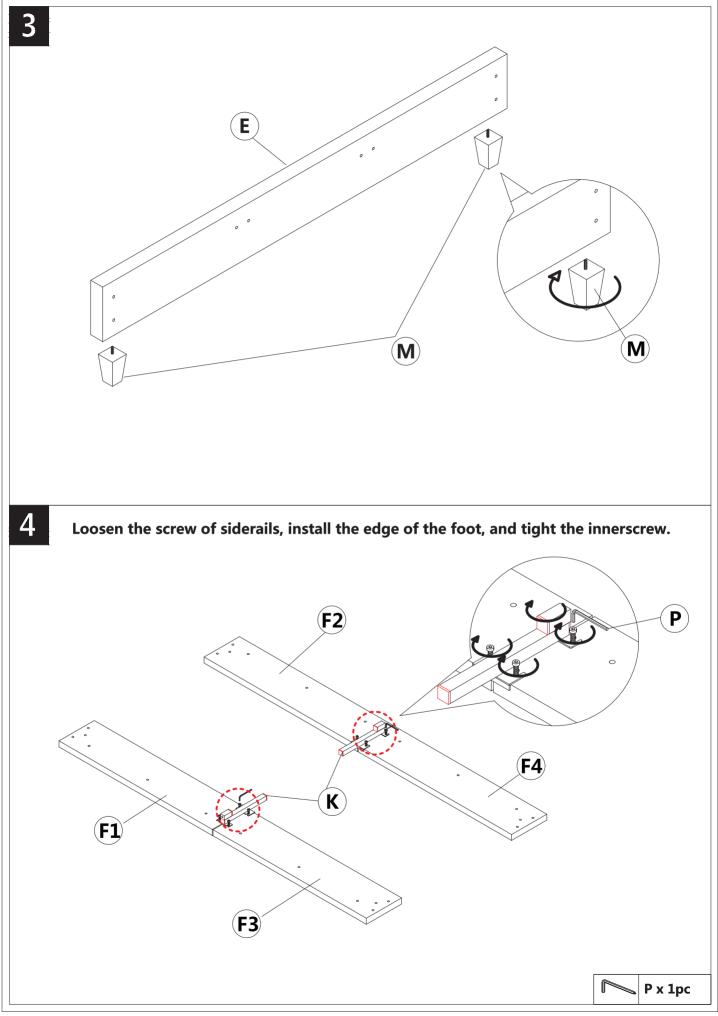

#### Note:

- **1. Should be assembled on flat ground to keep balance.**
- 2. Before completing the installation, do not tighten the screws.

For easier and better assembly, **2** or more adults are required.