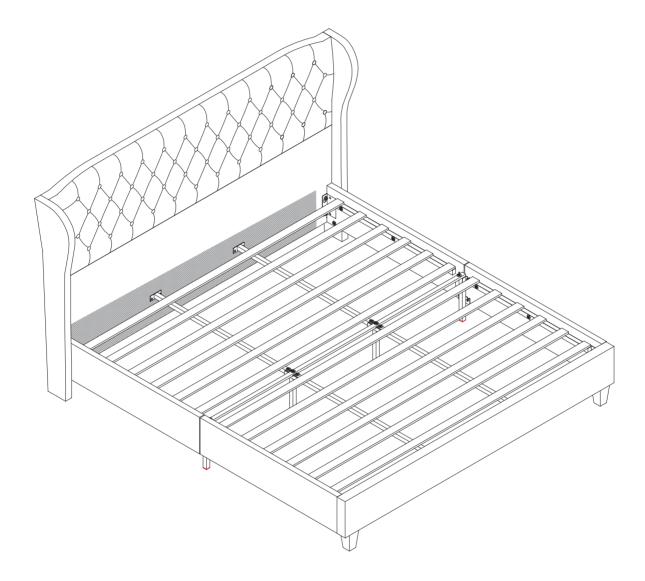

# Upholstered Platform Bed with Deep Button Tufted Wingback Headboard Y101-K



#### Dear Customers,

Thank you for purchasing our product. Please read this instruction manual carefully after receiving this product. It will help you assemble this product quickly, safely and correctly. You can keep this manual for future reference.



Please follow the instruction manuals and use a pad to protect the product during your assembly.



#### Note:

- **1. Should be assembled on flat ground to keep balance.**
- 2. Before completing the installation, do not tighten the screws.

For easier and better assembly, **2** or more adults are required.



### **BED FRAME PARTS LIST**



## FITTING PART LIST