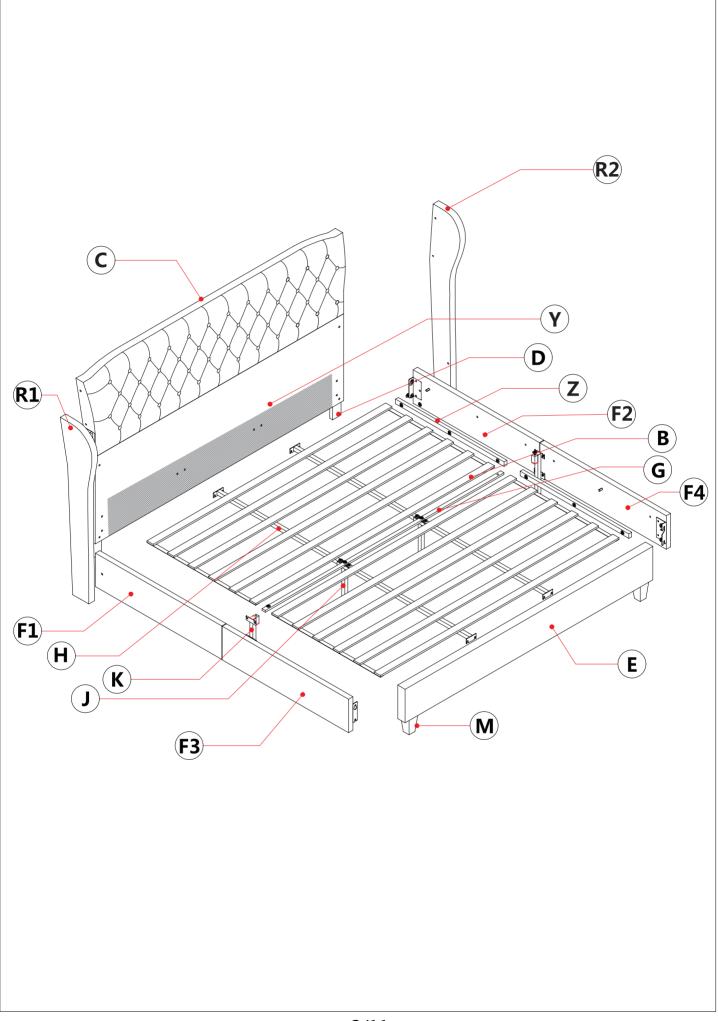

# Upholstered Platform Bed with Deep Button Tufted Wingback Headboard Y101-K



#### Dear Customers,

Thank you for purchasing our product. Please read this instruction manual carefully after receiving this product. It will help you assemble this product quickly, safely and correctly. You can keep this manual for future reference.



Please follow the instruction manuals and use a pad to protect the product during your assembly.



#### Note:

- **1. Should be assembled on flat ground to keep balance.**
- 2. Before completing the installation, do not tighten the screws.

For easier and better assembly, **2** or more adults are required.



### **BED FRAME PARTS LIST**



## FITTING PART LIST