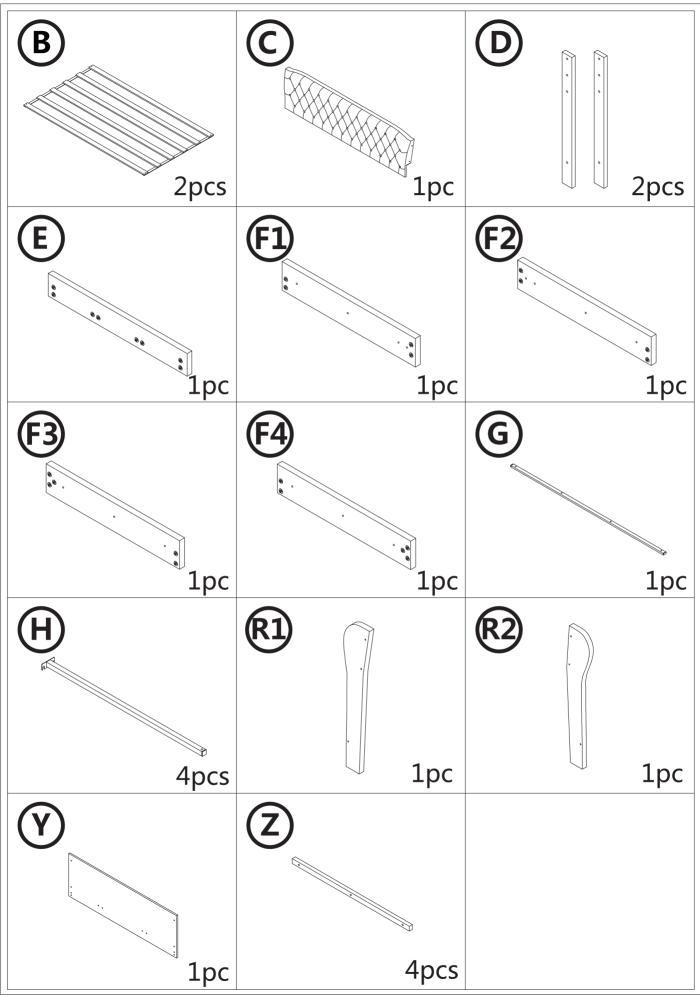

# Upholstered Platform Bed with Deep Button Tufted Wingback Headboard Y101-K



#### Dear Customers,

Thank you for purchasing our product. Please read this instruction manual carefully after receiving this product. It will help you assemble this product quickly, safely and correctly. You can keep this manual for future reference.



Please follow the instruction manuals and use a pad to protect the product during your assembly.



#### Note:

- **1. Should be assembled on flat ground to keep balance.**
- 2. Before completing the installation, do not tighten the screws.

For easier and better assembly, **2** or more adults are required.



### **BED FRAME PARTS LIST**



## FITTING PART LIST