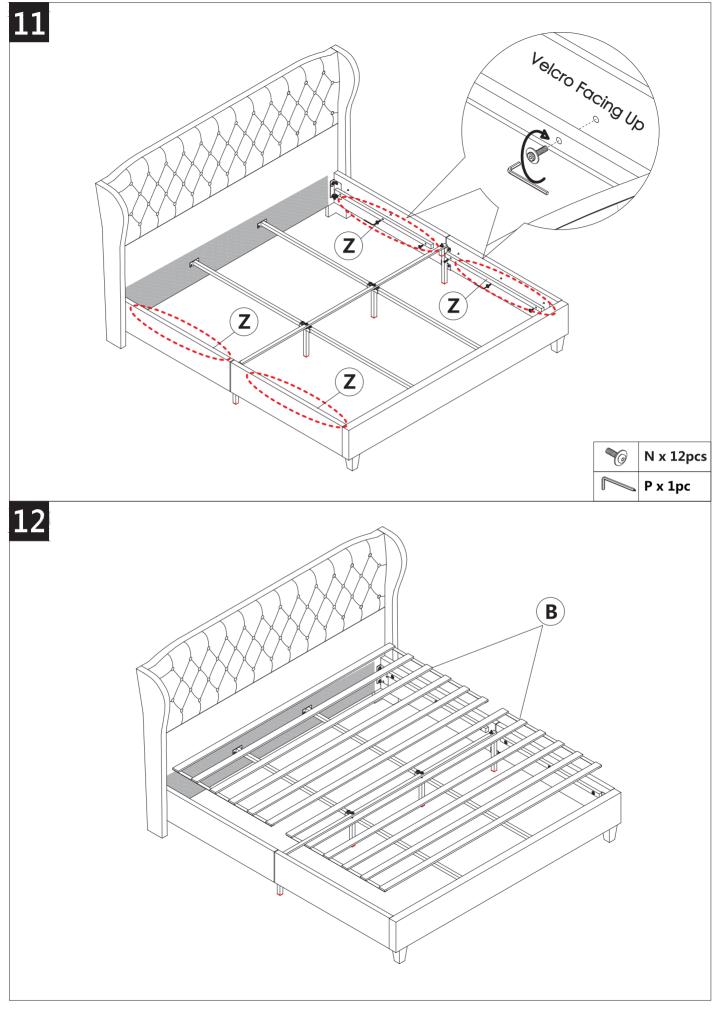

#### Note:

- **1. Should be assembled on flat ground to keep balance.**
- 2. Before completing the installation, do not tighten the screws.

For easier and better assembly, **2** or more adults are required.