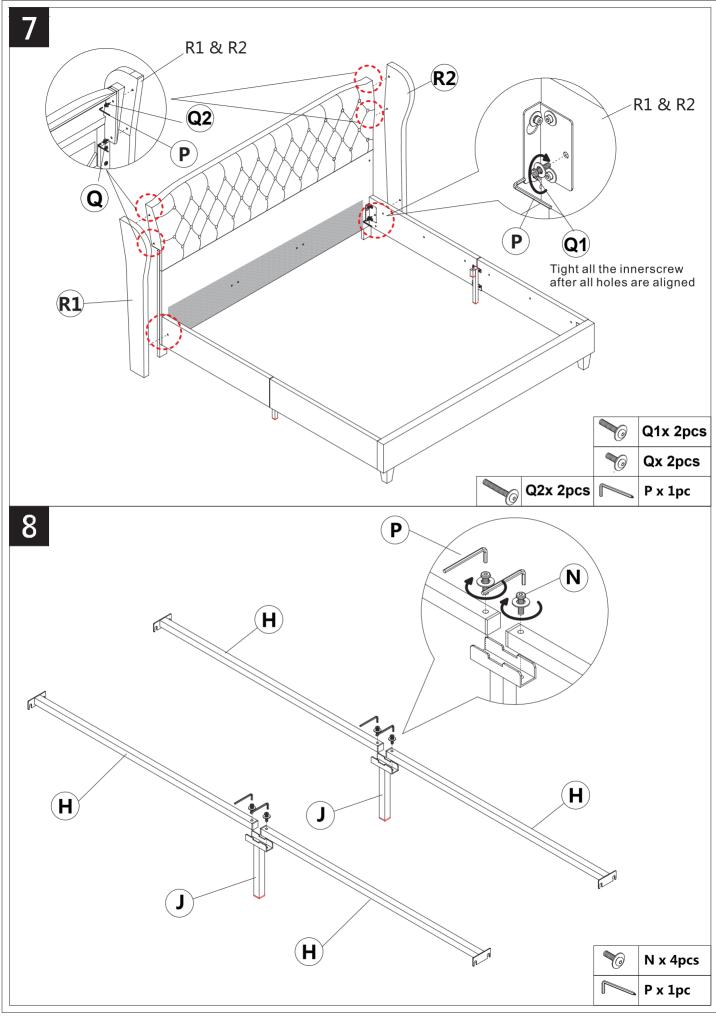

#### Note:

- **1. Should be assembled on flat ground to keep balance.**
- 2. Before completing the installation, do not tighten the screws.

For easier and better assembly, **2** or more adults are required.