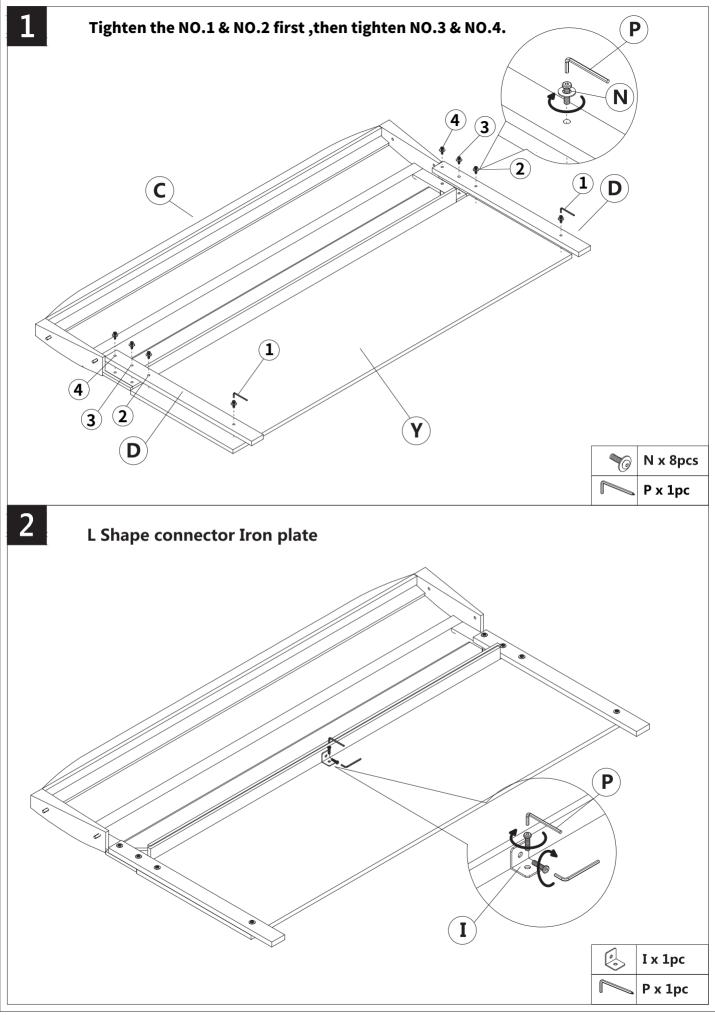

#### Note:

- **1. Should be assembled on flat ground to keep balance.**
- 2. Before completing the installation, do not tighten the screws.

For easier and better assembly, **2** or more adults are required.