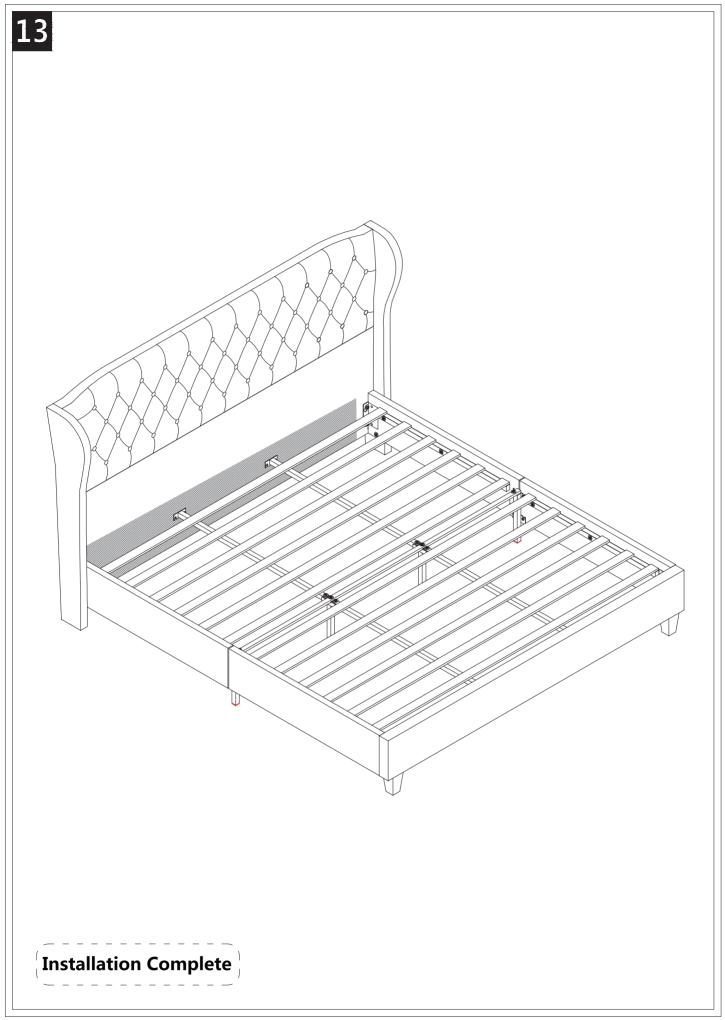

#### Note:

- **1. Should be assembled on flat ground to keep balance.**
- 2. Before completing the installation, do not tighten the screws.

For easier and better assembly, **2** or more adults are required.