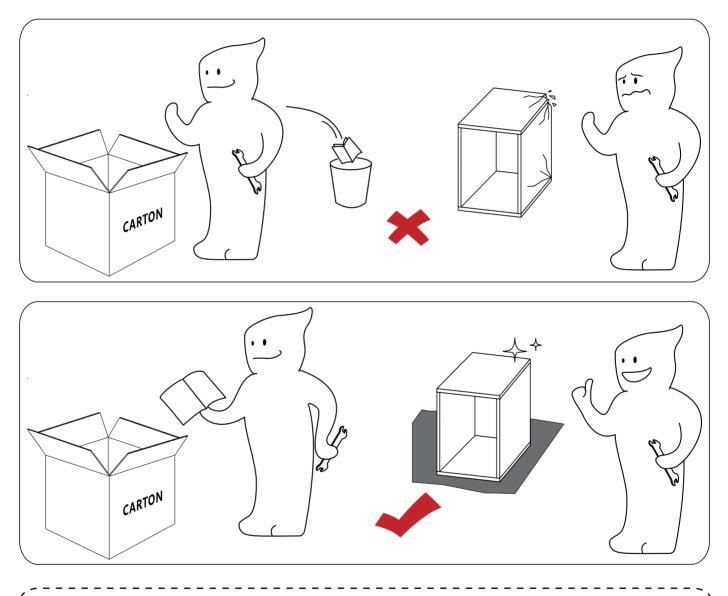

Please follow the instruction manuals and use a pad to protect the product during your assembly.